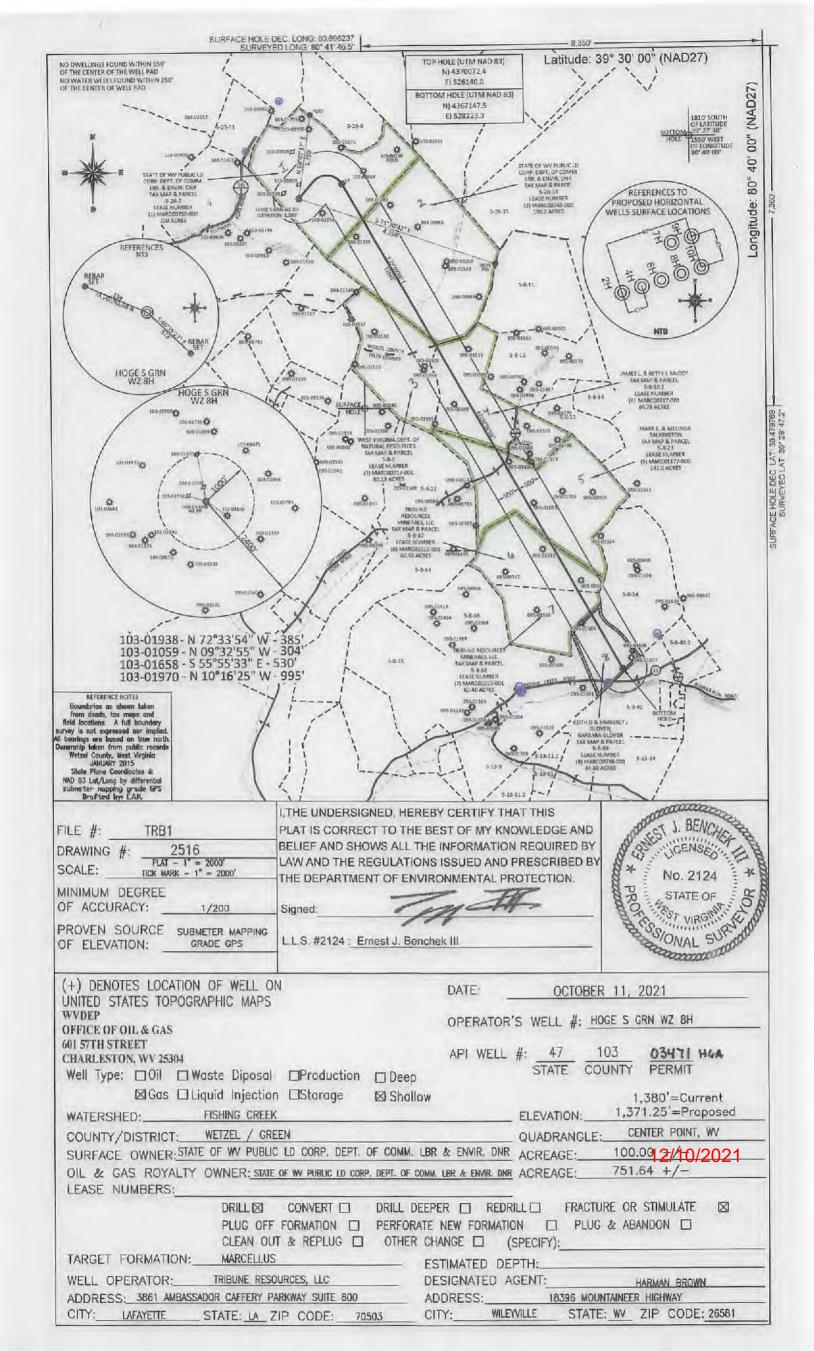

### Hoge S GRN WZ 8H

Formation: County, States Township: Marcellus Wetzel, West Virginia Grant AFE DC/CWC: 39.479769149 N, 80.696236812 W SHL Lat/Long 1,404'/1,379' **NAD 27** Property # 39.45334760 N, 80.67213841 W BHL Lat/Long: 504 AFE # arget Line: **H&P Rig 608** 

Water Based Mud 80 to 650-ft 8.3 - 8.4 ppg 20 - 30 vis

Water Based Mud

|              |           |              | Cas            | ing Desi | ign   |                   |                |               |               |
|--------------|-----------|--------------|----------------|----------|-------|-------------------|----------------|---------------|---------------|
| Interval     | Hole size | Size<br>(in) | Weight<br>#/ft | Grade    | Conn. | Collapse<br>(PSI) | Burst<br>(PSI) | Depth<br>(ft) | Cost<br>\$/ft |
| Conductor    | 26"       | 20"          | - 4            |          | 48.   | =.14              |                | 120           | 7-1-          |
| Surface      | 17-1/2"   | 13-3/8"      | 54.5           | 1-55     | BTC   | 1,130             | 2,730          | 650           | 36            |
| Intermediate | 12-1/4"   | 9-5/8"       | 40             | J-55     | LTC   | 2,570             | 3,950          | 3.500         | 22            |
| Production   | 8-3/4"    | 5-1/2"       | 20             | P-110    | TBD   | 11,080            | 12,640         | 19,512        | 22            |

650 to 3,500-ft 8.3 - 8.4 ppg 25 - 35 vis

Water Based Mud

3,500 to 6,700-ft 8.4 - 8.9 ppg

25 - 35 vis

|              |        |          | Cement          | Design        |        |            |
|--------------|--------|----------|-----------------|---------------|--------|------------|
| Interval     | Slurry | Weight   | Ft <sup>3</sup> | Yeild         | Excess | Cement Top |
| Conducor     | Tail   | 15.6 ppg | 225             | 1.20 cuft/sk  | 50%    | Surface    |
| Surface      | Tall   | 15.6 ppg | 635             | 1.20 cuft/sk  | 30%    | Surface    |
| 15 11 4 5    | Lead   |          | 15              |               |        | ( course   |
| Intermediate | Tail   | 15 ppg   | 1,405           | 1.378 cuft/sk | 30%    | Surface    |
| Lit J. Delin | Lead   |          |                 |               |        |            |
| Production   | Tall   | 15.2 ppg | 4,960           | 1.04 cuft/sk  | 10%    | 1,750      |

Proposed KOP at 6,703-ft MD VS at KOP is -509-ft (nudge) Build 8°/100-ft to 89.5° inc., 150° azi. EOB at 7,948-ft MD (see directional plan for specific details)

Synthetic Oil Based Mud

KOP to TD 12.5 - 12.7 ppg 55 - 75 vis 6cc API

RECEIVED
Office of Oil and Gas

DEC 0 3 2021

WV Department of

Note: increase MW through curve and lateral as dictated by hole conditions

Environmental Protection

EOC at 7,948-ft MD / 7,379-ft TVD 89.5° inc., 150° azi., 189-ft VS (see directional plan for specific details)

TD at 19,512-ft MD / 7,479-ft TVD 89.5° inc., 150° azi., 11,752-ft VS

8-1/2" PDC

8-3/4"

PDC

**Geological Information** TVD

504

1,002

1,194 2,479