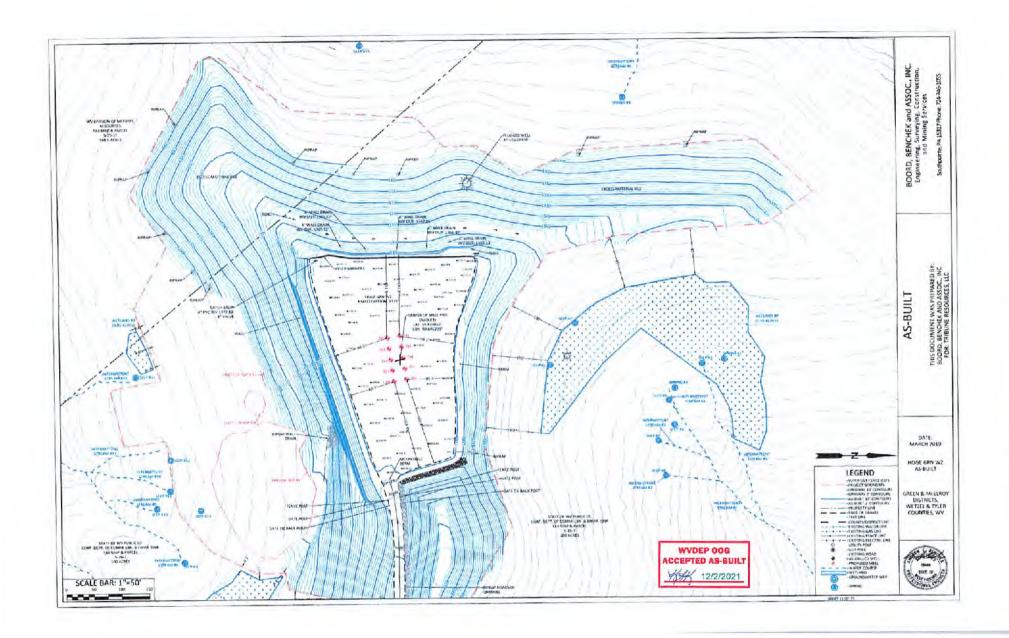

HERORY I & PAULA ADAMERDYSCH GENERGY II.C LONG: 80.696237\* DUCKER (NAD 27) LAT: 39 479755\* LONG. 80.696413\* CYD J. & BETTY HRINE IN ACCORDANCE WITH WV 35 CSR 8 SITE ENTRANCE THE FOLLOWING EROSION & SEDIMENT CONTROL PLAN HAS BEEN [NAD 83] LLAY DESIGNED IN ACCORDANCE WITH BEST MANAGEMENT PRACTICES LAT. 39.463195\* ESTABLISHED BY THE CHIEF AND PROVIDED IN THE OFFICE'S EROSION AND POCAHONTAS NEHCEA LCNG: 80.684883\* SEDIMENT CONTROL FIELD MANUAL A GENERAL CONSTRUCTION SEQUENCE, DESCRIPTION OF STABILIZATION METHODS, AND DETAILS & SPECIFICATIONS FOR EROSION & SEDIMENT BEST MANAGEMENT (NAD 27) LAI: 39.463112" PRACTICES HAVE BEEN INCLUDED IN THE PROVIDED DETAIL SHEETS. LONG: 80.685060° 1"=3000" TITLE SHEET SHEET HOGE GEN WZ AS-BUILT GREEN & MCELROY DISTRICTS, WETZEL & TYLER COUNTIES, WV OF 35