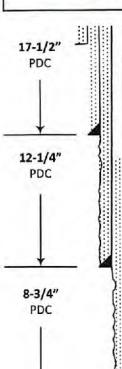

Water Based Mud 80 to 650-ft 8.3 - 8.4 ppg 20 - 30 vis

Water Based Mud

|              |           |              | Cas            | ing Desi | ign   |                   |                |               |               |
|--------------|-----------|--------------|----------------|----------|-------|-------------------|----------------|---------------|---------------|
| Interval     | Hole size | Size<br>(in) | Weight<br>#/ft | Grade    | Conn. | Collapse<br>(PSI) | Burst<br>(PSI) | Depth<br>(ft) | Cost<br>\$/ft |
| Conductor    | 26"       | 20"          | - 4            |          | 48.   | =.14              |                | 120           | 7-1-          |
| Surface      | 17-1/2"   | 13-3/8"      | 54.5           | 1-55     | BTC   | 1,130             | 2,730          | 650           | 36            |
| Intermediate | 12-1/4"   | 9-5/8"       | 40             | J-55     | LTC   | 2,570             | 3,950          | 3.500         | 22            |
| Production   | 8-3/4"    | 5-1/2"       | 20             | P-110    | TBD   | 11,080            | 12,640         | 19,512        | 22            |

TD at 19,512-ft MD / 7,479-ft TVD 89.5° inc., 150° azi., 11,752-ft VS

8-1/2" PDC

8-3/4"

PDC

**Geological Information** TVD

504

1,002

1,194 2,479