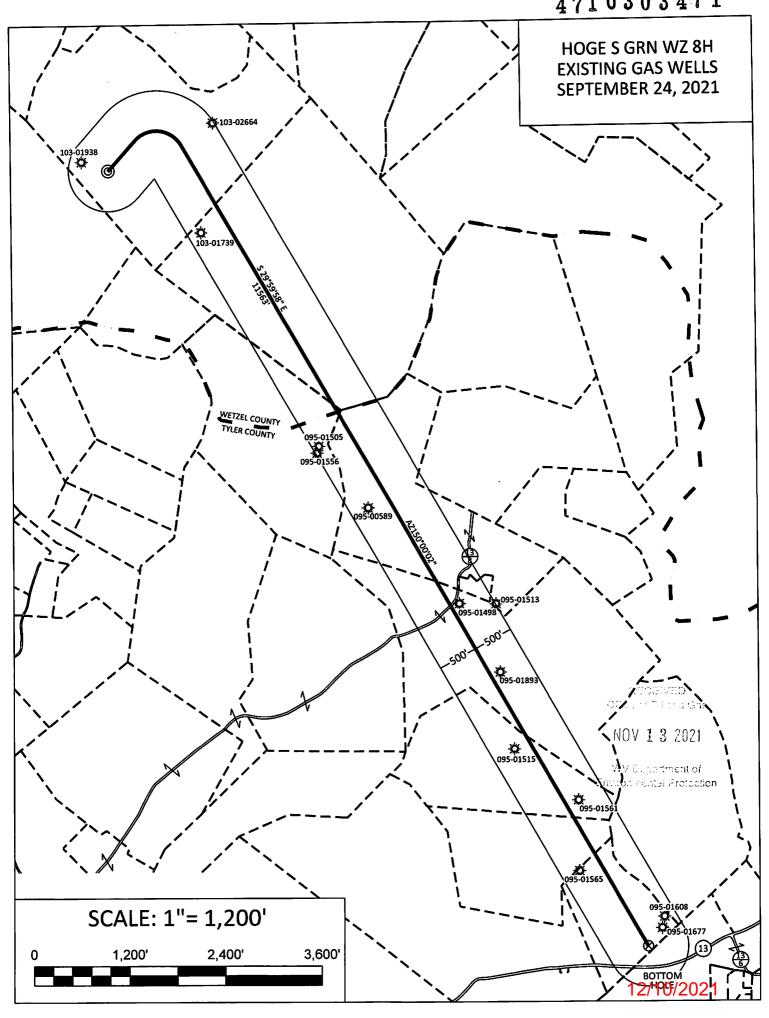

### Hoge S GRN WZ 8H

Formation: County, States Township: Marcellus Wetzel, West Virginia Grant AFE DC/CWC: 39.479769149 N, 80.696236812 W SHL Lat/Long 1,404'/1,379' **NAD 27** Property # 39.45334760 N, 80.67213841 W BHL Lat/Long: 504 AFE # arget Line: **H&P Rig 608** 