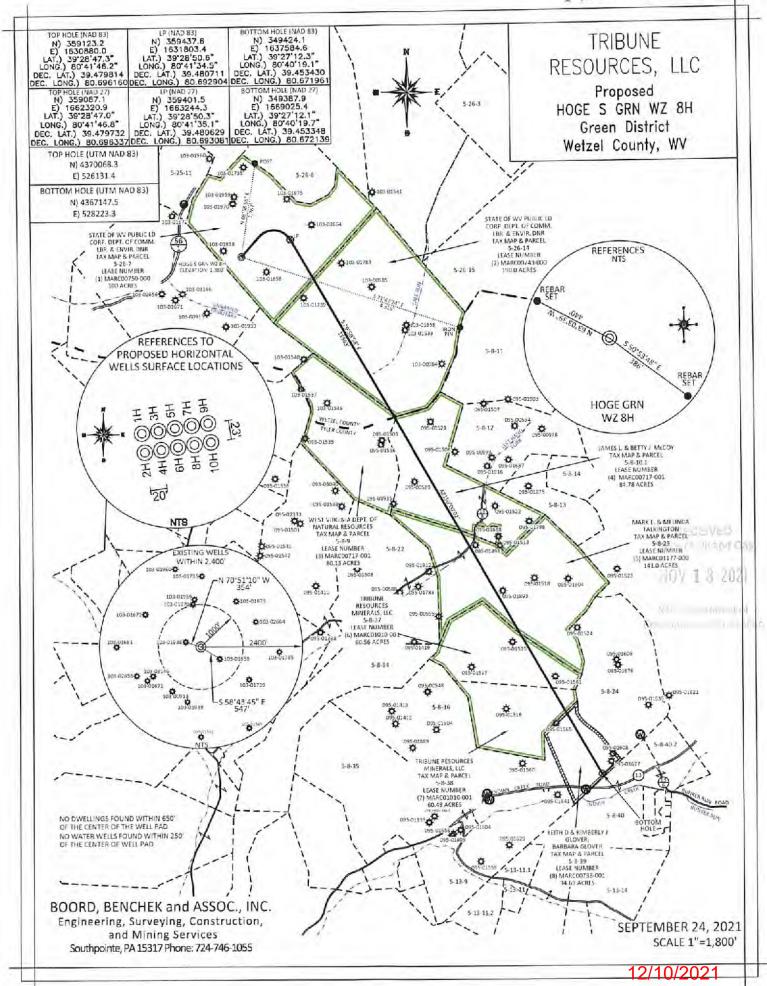

### Hoge S GRN WZ 8H

Formation: County, States Township: Marcellus Wetzel, West Virginia Grant AFE DC/CWC: 39.479769149 N, 80.696236812 W SHL Lat/Long 1,404'/1,379' **NAD 27** Property # 39.45334760 N, 80.67213841 W BHL Lat/Long: 504 AFE # arget Line: **H&P Rig 608** 