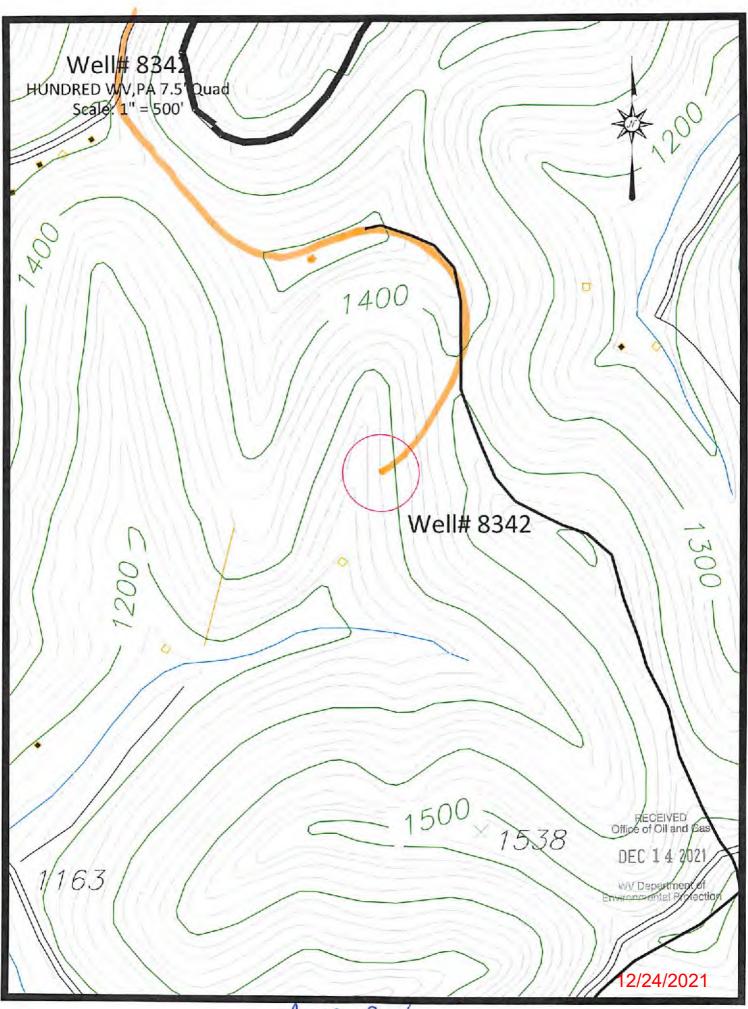

## West Virginia Department of Environmental Protection Office of Oil and Gas

|                                           | WELL LOCATION                                                                                                                                                                                                                                                                                                            | FORM: GPS                                                                      |                                         |                                             |
|-------------------------------------------|--------------------------------------------------------------------------------------------------------------------------------------------------------------------------------------------------------------------------------------------------------------------------------------------------------------------------|--------------------------------------------------------------------------------|-----------------------------------------|---------------------------------------------|
| API:                                      | 47-103-73149                                                                                                                                                                                                                                                                                                             | WELL NO.:                                                                      | 8342                                    |                                             |
|                                           | NAME: GEO. WHISTLER                                                                                                                                                                                                                                                                                                      |                                                                                |                                         |                                             |
| RESPO                                     | NSIBLE PARTY NAME: WEST VIRO                                                                                                                                                                                                                                                                                             | GINIA LAND RE                                                                  | SOURCES IN                              | <u>C.</u>                                   |
|                                           | Y: WETZEL                                                                                                                                                                                                                                                                                                                |                                                                                |                                         |                                             |
| QUADE                                     | RANGLE: HUNDRED W.VA                                                                                                                                                                                                                                                                                                     | A,PA                                                                           |                                         |                                             |
|                                           | CE OWNER: ENVIRO CON L                                                                                                                                                                                                                                                                                                   |                                                                                |                                         |                                             |
| ROYAL                                     | TY OWNER:                                                                                                                                                                                                                                                                                                                |                                                                                |                                         |                                             |
| UTM G                                     | PS NORTHING: 4,389,120 m                                                                                                                                                                                                                                                                                                 |                                                                                | (1073')                                 |                                             |
| UTM G                                     | PS NORTHING: 4,005,120 III<br>PS EASTING: 551,806 M                                                                                                                                                                                                                                                                      | GPS ELEVATI                                                                    | <sub>ION:</sub> 337 m                   | <u></u>                                     |
| preparing<br>above we<br>the follow<br>1. | ponsible Party named above has chosen to g a new well location plat for a plugging pell. The Office of Oil and Gas will not acciving requirements:  Datum: NAD 1983, Zone: 17 North, Coheight above mean sea level (MSL) – n Accuracy to Datum – 3.05 meters Data Collection Method: ey grade GPS: Post Processed Differ | permit or assigned A<br>cept GPS coordinate<br>coordinate Units: me<br>neters. | API number on the<br>es that do not med |                                             |
| Мар                                       | Real-Time Differenti<br>ping Grade GPS X: Post Processed Di                                                                                                                                                                                                                                                              | al X                                                                           |                                         | RECEIVED<br>Office of Oil and Gas           |
|                                           | Real-Time Differe                                                                                                                                                                                                                                                                                                        |                                                                                |                                         | DEC 1 4 2021                                |
| belief an                                 | Letter size copy of the topography material size copy of the topography material size correctly this data is correctly shows all the information required by land by the Office of Oil and Gas.                                                                                                                          | t to the best of my                                                            | knowledge and E                         | WV Department of<br>ovironmental Protection |
| 1                                         | Profession                                                                                                                                                                                                                                                                                                               | nal Surveyor                                                                   | OCTOBER 10, 2                           | 021                                         |