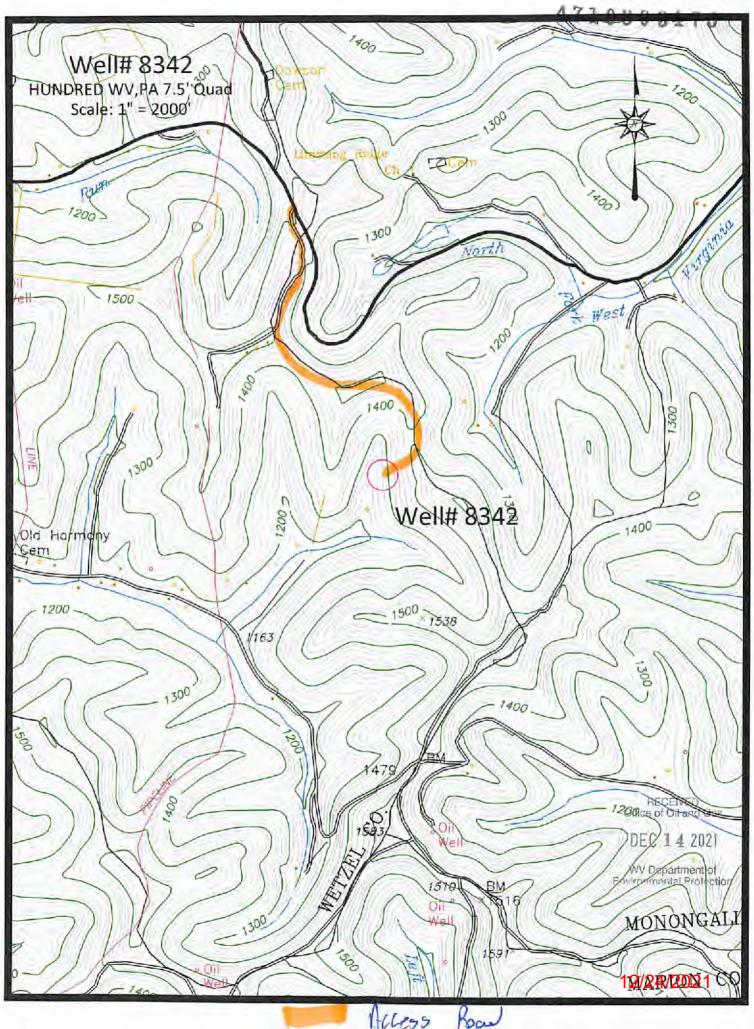

## West Virginia Department of Environmental Protection Office of Oil and Gas

|                                           | WELL LOCATION                                                                                                                                                                                                                                                                                                            | FORM: GPS                                                                      |                                         |                                             |
|-------------------------------------------|--------------------------------------------------------------------------------------------------------------------------------------------------------------------------------------------------------------------------------------------------------------------------------------------------------------------------|--------------------------------------------------------------------------------|-----------------------------------------|---------------------------------------------|
| API:                                      | 47-103-73149                                                                                                                                                                                                                                                                                                             | WELL NO.:                                                                      | 8342                                    |                                             |
|                                           | NAME: GEO. WHISTLER                                                                                                                                                                                                                                                                                                      |                                                                                |                                         |                                             |
| RESPO                                     | NSIBLE PARTY NAME: WEST VIRO                                                                                                                                                                                                                                                                                             | GINIA LAND RE                                                                  | SOURCES IN                              | <u>C.</u>                                   |
|                                           | Y: WETZEL                                                                                                                                                                                                                                                                                                                |                                                                                |                                         |                                             |
| QUADE                                     | RANGLE: HUNDRED W.VA                                                                                                                                                                                                                                                                                                     | A,PA                                                                           |                                         |                                             |
|                                           | CE OWNER: ENVIRO CON L                                                                                                                                                                                                                                                                                                   |                                                                                |                                         |                                             |
| ROYAL                                     | TY OWNER:                                                                                                                                                                                                                                                                                                                |                                                                                |                                         |                                             |
| UTM G                                     | PS NORTHING: 4,389,120 m                                                                                                                                                                                                                                                                                                 |                                                                                | (1073')                                 |                                             |
| UTM G                                     | PS NORTHING: 4,005,120 III<br>PS EASTING: 551,806 M                                                                                                                                                                                                                                                                      | GPS ELEVATI                                                                    | <sub>ION:</sub> 337 m                   | <u></u>                                     |
| preparing<br>above we<br>the follow<br>1. | ponsible Party named above has chosen to g a new well location plat for a plugging pell. The Office of Oil and Gas will not acciving requirements:  Datum: NAD 1983, Zone: 17 North, Coheight above mean sea level (MSL) – n Accuracy to Datum – 3.05 meters Data Collection Method: ey grade GPS: Post Processed Differ | permit or assigned A<br>cept GPS coordinate<br>coordinate Units: me<br>neters. | API number on the<br>es that do not med |                                             |
| Мар                                       | Real-Time Differenti<br>ping Grade GPS X: Post Processed Di                                                                                                                                                                                                                                                              | al X                                                                           |                                         | RECEIVED<br>Office of Oil and Gas           |
|                                           | Real-Time Differe                                                                                                                                                                                                                                                                                                        |                                                                                |                                         | DEC 1 4 2021                                |
| belief an                                 | Letter size copy of the topography material size copy of the topography material size correctly this data is correctly shows all the information required by land by the Office of Oil and Gas.                                                                                                                          | t to the best of my                                                            | knowledge and E                         | WV Department of<br>ovironmental Protection |
| 1                                         | Profession                                                                                                                                                                                                                                                                                                               | nal Surveyor                                                                   | OCTOBER 10, 2                           | 021                                         |