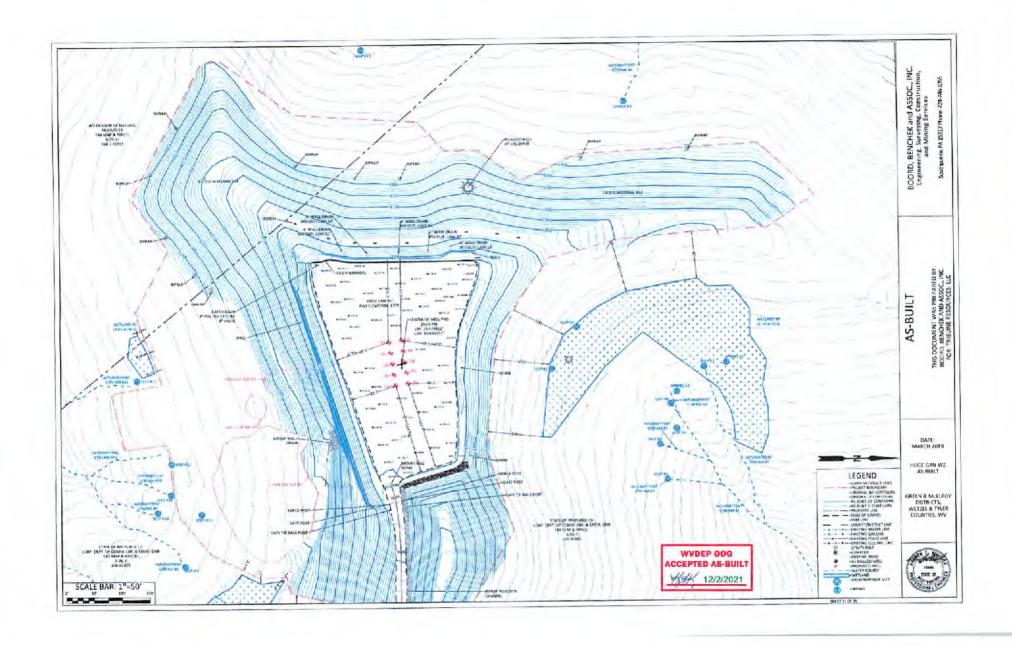

19) Describe proposed well work, including the drilling and plugging back of any pilot hole:

The well will be spud using a conductor rig. It will drill down to 100', as per the casing program. 20" conductor casing will be set with cement back to surface. The conductor rig will be moved off location and a rig capable of drilling to TD will be moved in to finish the well to TD. We will drill to 1,105' on fluid and set a 13-3/8" fresh water casing string. Drilling will continue to 3,400' where 9-5/8" casing will be set. Note: If we should encounter a void during drilling, a cement basket will be placed above and below void areabalance cement to bottom of void and grout from basket to surface or run external casing packer/cementing stage tool above void interval and perform 2 stage cementing operation dependent upon depth of void. (\*If freshwater is encountered deeper than anticipated it must be protected, set casing 50' below and cement to surface). We will continue drilling the well to total depth and run/cement casing as per the attached program.

- 21) Total Area to be disturbed, including roads, stockpile area, pits, etc., (acres): 50.70
- 22) Area to be disturbed for well pad only, less access road (acres): 13.6
- 23) Describe centralizer placement for each casing string: