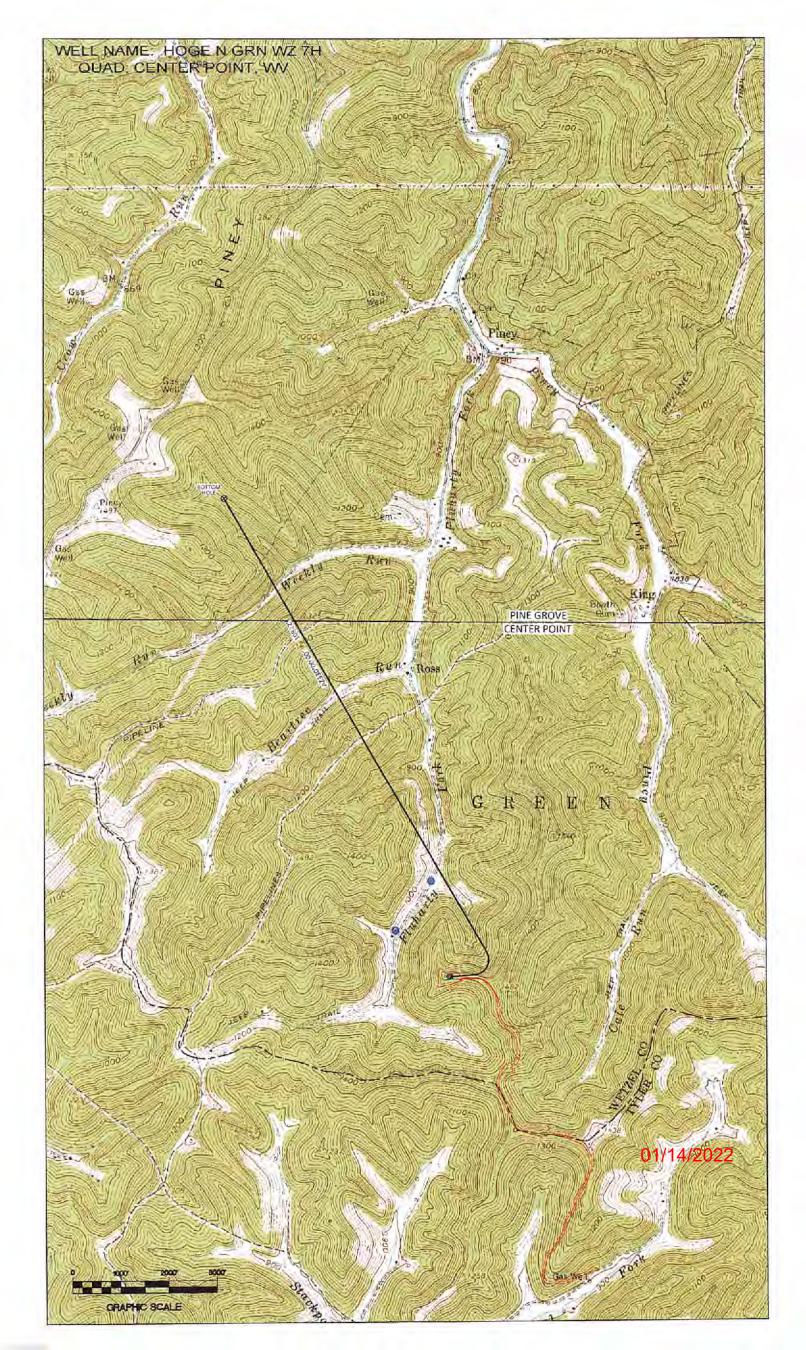

## Hoge N GRN WZ 7H

Wetzel, West Virginia Grant Marcellus

39.479829 N, 80.693667 W

NAD 27

H&P Rig 608

Marcellus

Marcellus

1,404'/1,379'