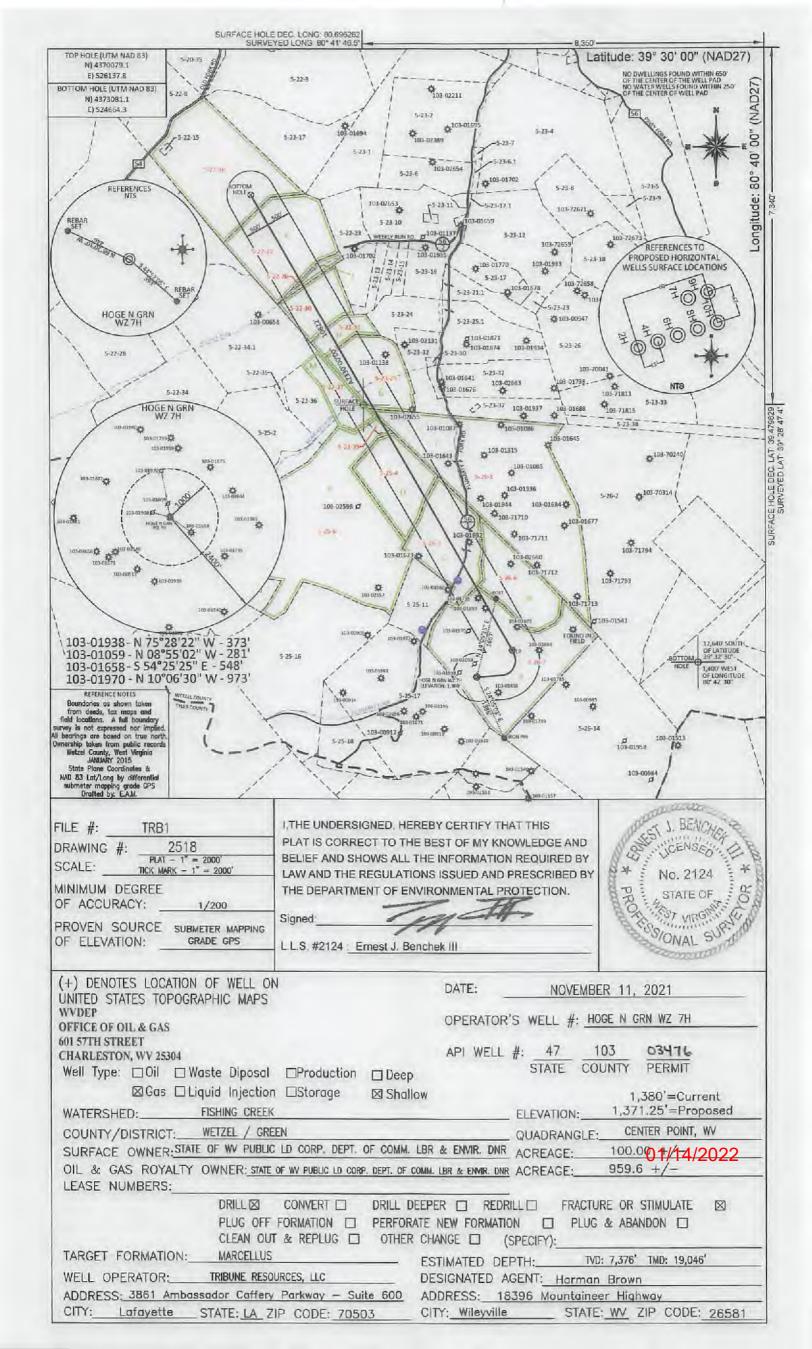

01/14/2022

| FILE #: TRB1   | DATE: NOVEMBER 11, 2021                      |
|----------------|----------------------------------------------|
| DRAWING #:2518 | OPERATOR'S WELL #: HOGE N GRN WZ 7H          |
| SCALE: N/A     | API WELL #: 47 103 03476 STATE COUNTY PERMIT |