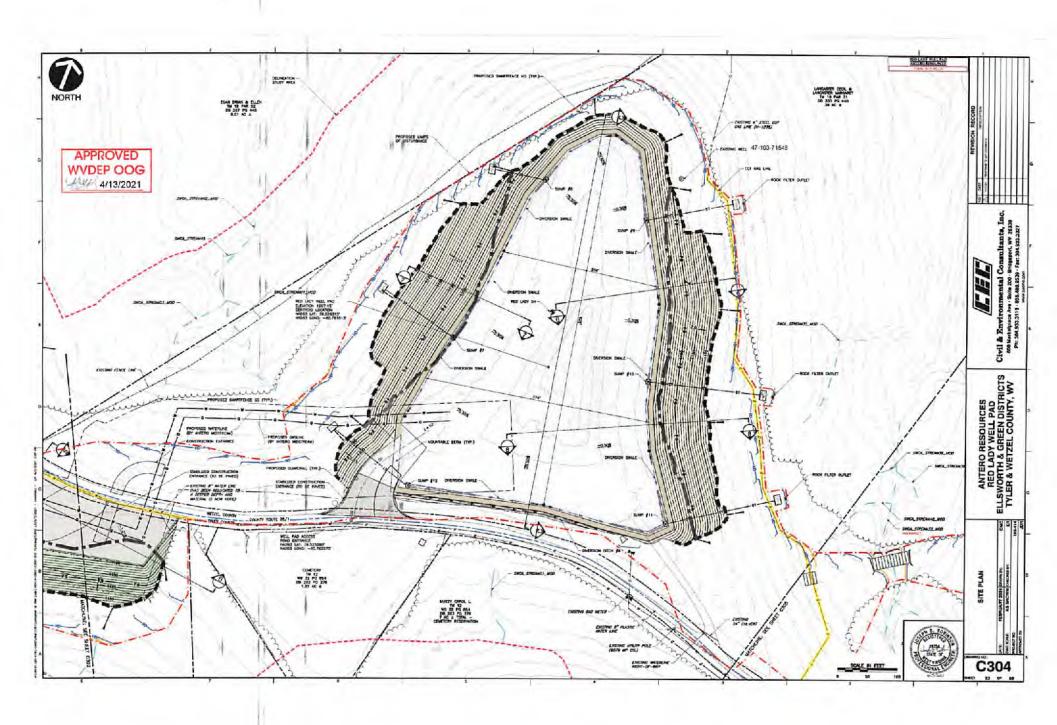

| API NO. 47- 103 | _ 03478                |
|-----------------|------------------------|
| OPERATOR V      | VELL NO. Baldy Unit 1H |
| Well Pad Na     | me: Red Lady Pad       |

# STATE OF WEST VIRGINIA DEPARTMENT OF ENVIRONMENTAL PROTECTION, OFFICE OF OIL AND GAS WELL WORK PERMIT APPLICATION

| 1) Well Operator: Antero R                                     | esources                                | Corpora   | 1 494507062                | 103-Wetzel                 | Green            | Porter Falls 7.5'                |
|----------------------------------------------------------------|-----------------------------------------|-----------|----------------------------|----------------------------|------------------|----------------------------------|
| A Little for the same                                          |                                         |           | Operator ID                | County                     | District         | Quadrangle                       |
| 2) Operator's Well Number:                                     | Baldy Unit                              | 1H        | Well Pa                    | nd Name: Red               | Lady Pad         |                                  |
| 3) Farm Name/Surface Owne                                      | er: Margar                              | et Lanca  | ster Public Ro             | ad Access: We              | tzel Tyler       | Ridge Rd                         |
| 4) Elevation, current ground:                                  | 1237'                                   | E         | levation, proposed         | l post-constructi          | ion: ~120        | 6'                               |
| 5) Well Type (a) Gas X                                         | A .                                     | _ Oil     | Und                        | derground Stora            | ge               |                                  |
| Other                                                          |                                         |           |                            |                            |                  |                                  |
|                                                                | Shallow                                 | X         | Deep                       | -                          |                  |                                  |
|                                                                | Horizontal                              | X         |                            |                            | 90               | 8 3/1/2022                       |
| 6) Existing Pad: Yes or No                                     | No                                      |           |                            |                            | 0                |                                  |
| 7) Proposed Target Formation                                   |                                         |           |                            |                            |                  |                                  |
| Marcellus Shale: 7300' TVD                                     | ), Anticipate                           | d Thickne | ess- 55 feet, Assoc        | iated Pressure-2           | 2850#            |                                  |
| 8) Proposed Total Vertical De                                  | epth: 730                               | O' TVD    |                            |                            |                  |                                  |
| ) Formation at Total Vertica                                   |                                         | Marcellus | 3                          |                            |                  |                                  |
| 10) Proposed Total Measured                                    | Depth:                                  | 11,200'   |                            |                            |                  |                                  |
| 11) Proposed Horizontal Leg                                    | Length:                                 | 2730.5'   |                            |                            |                  |                                  |
| 12) Approximate Fresh Wate                                     | r Strata De                             | pths:     | 33', 283', 831             | '                          |                  |                                  |
| 13) Method to Determine Fre                                    | sh Water D                              | epths:    | 095-02177, 095-02104 Offse | et well records. Depths ha | ave been adjuste | d according to surface elevation |
| (4) Approximate Saltwater D                                    | epths: 15                               | 92'       |                            |                            |                  |                                  |
| 15) Approximate Coal Seam                                      | Depths: 8                               | 51'       |                            |                            |                  |                                  |
| 16) Approximate Depth to Po                                    | ssible Voi                              | d (coal m | ine, karst, other):        | None Anticipa              | ted              |                                  |
| 17) Does Proposed well locat<br>directly overlying or adjacent |                                         |           | ms<br>Yes                  | No                         | X                |                                  |
| (a) If Yes, provide Mine Inf                                   | o: Name:                                |           |                            |                            |                  |                                  |
|                                                                | Depth                                   | _         |                            |                            |                  |                                  |
|                                                                | Seam:                                   |           |                            |                            | Offic            | RECEIVED<br>e of Oil and Gas     |
|                                                                | Owner                                   | :         |                            |                            | MA               | AR 0 1 2022                      |
|                                                                | 000000000000000000000000000000000000000 | -         |                            |                            | -107             | # 10 - 52 W 10 70 FT             |

WV Department of Environmental Protection

API NO. 47-103 - 03478

OPERATOR WELL NO. Baldy Unit 1H

Well Pad Name: Red Lady Pad

18)