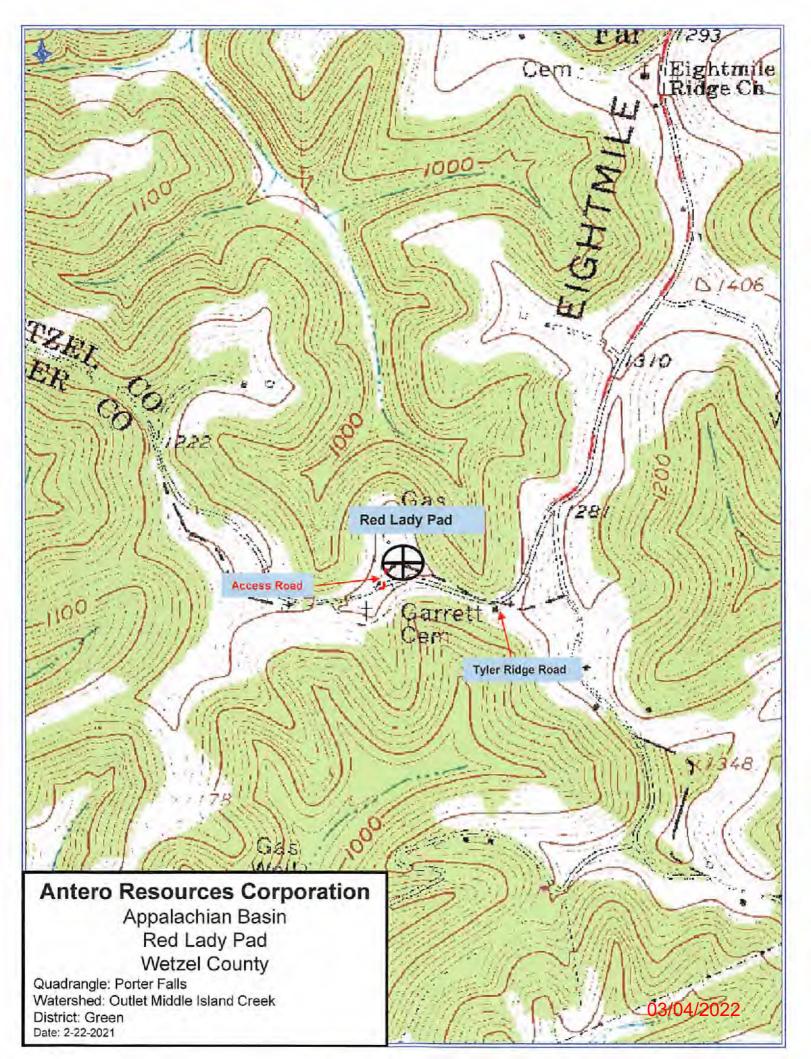

| API NO. 47- 103 | _ 03478                |
|-----------------|------------------------|
| OPERATOR V      | VELL NO. Baldy Unit 1H |
| Well Pad Na     | me: Red Lady Pad       |

# STATE OF WEST VIRGINIA DEPARTMENT OF ENVIRONMENTAL PROTECTION, OFFICE OF OIL AND GAS WELL WORK PERMIT APPLICATION

| 1) Well Operator: Antero R                                     | esources                                | Corpora   | 1 494507062                | 103-Wetzel                 | Green            | Porter Falls 7.5'                |
|----------------------------------------------------------------|-----------------------------------------|-----------|----------------------------|----------------------------|------------------|----------------------------------|
| A Little for the same                                          |                                         |           | Operator ID                | County                     | District         | Quadrangle                       |
| 2) Operator's Well Number:                                     | Baldy Unit                              | 1H        | Well Pa                    | nd Name: Red               | Lady Pad         |                                  |
| 3) Farm Name/Surface Owne                                      | er: Margar                              | et Lanca  | ster Public Ro             | ad Access: We              | tzel Tyler       | Ridge Rd                         |
| 4) Elevation, current ground:                                  | 1237'                                   | E         | levation, proposed         | l post-constructi          | ion: ~120        | 6'                               |
| 5) Well Type (a) Gas X                                         | A .                                     | _ Oil     | Und                        | derground Stora            | ge               |                                  |
| Other                                                          |                                         |           |                            |                            |                  |                                  |
|                                                                | Shallow                                 | X         | Deep                       | -                          |                  |                                  |
|                                                                | Horizontal                              | X         |                            |                            | 90               | 8 3/1/2022                       |
| 6) Existing Pad: Yes or No                                     | No                                      |           |                            |                            | 0                |                                  |
| 7) Proposed Target Formation                                   |                                         |           |                            |                            |                  |                                  |
| Marcellus Shale: 7300' TVD                                     | ), Anticipate                           | d Thickne | ess- 55 feet, Assoc        | iated Pressure-2           | 2850#            |                                  |
| 8) Proposed Total Vertical De                                  | epth: 730                               | O' TVD    |                            |                            |                  |                                  |
| ) Formation at Total Vertica                                   |                                         | Marcellus | 3                          |                            |                  |                                  |
| 10) Proposed Total Measured                                    | Depth:                                  | 11,200'   |                            |                            |                  |                                  |
| 11) Proposed Horizontal Leg                                    | Length:                                 | 2730.5'   |                            |                            |                  |                                  |
| 12) Approximate Fresh Wate                                     | r Strata De                             | pths:     | 33', 283', 831             | '                          |                  |                                  |
| 13) Method to Determine Fre                                    | sh Water D                              | epths:    | 095-02177, 095-02104 Offse | et well records. Depths ha | ave been adjuste | d according to surface elevation |
| (4) Approximate Saltwater D                                    | epths: 15                               | 92'       |                            |                            |                  |                                  |
| 15) Approximate Coal Seam                                      | Depths: 8                               | 51'       |                            |                            |                  |                                  |
| 16) Approximate Depth to Po                                    | ssible Voi                              | d (coal m | ine, karst, other):        | None Anticipa              | ted              |                                  |
| 17) Does Proposed well locat<br>directly overlying or adjacent |                                         |           | ms<br>Yes                  | No                         | X                |                                  |
| (a) If Yes, provide Mine Inf                                   | o: Name:                                |           |                            |                            |                  |                                  |
|                                                                | Depth                                   | _         |                            |                            |                  |                                  |
|                                                                | Seam:                                   |           |                            |                            | Offic            | RECEIVED<br>e of Oil and Gas     |
|                                                                | Owner                                   | :         |                            |                            | MA               | AR 0 1 2022                      |
|                                                                | 000000000000000000000000000000000000000 | -         |                            |                            | -107             | # 10 - 52 W 10 70 FT             |

## **Driving Directions:**

From Middlebourne: Head NE onto WV-18 N/Main St. toward Court St./Dodd St. for 3.8 miles. Turn right onto Church Dr. for 302 ft. Turn right onto Elk Fork Rd. for 9.6 miles. Turn left onto Wetzel Tyler Ridge Rd. for 0.6 miles. Turn left to stay on Wetzel Tyler Ridge Rd. for 0.3 miles. Access road will be on your right.

### Alternate Route:

From Reader: Head NW onto Border Lane toward Old Mexico Rd. for 16 ft. Take a sharp left onto Rd 40/2 for 0.3 miles. Continue onto 8 Mile Rd. for 4.0 miles. Slight right onto Wetzel Tyler Ridge Rd. for 0.3 miles. Access road will be on your right.