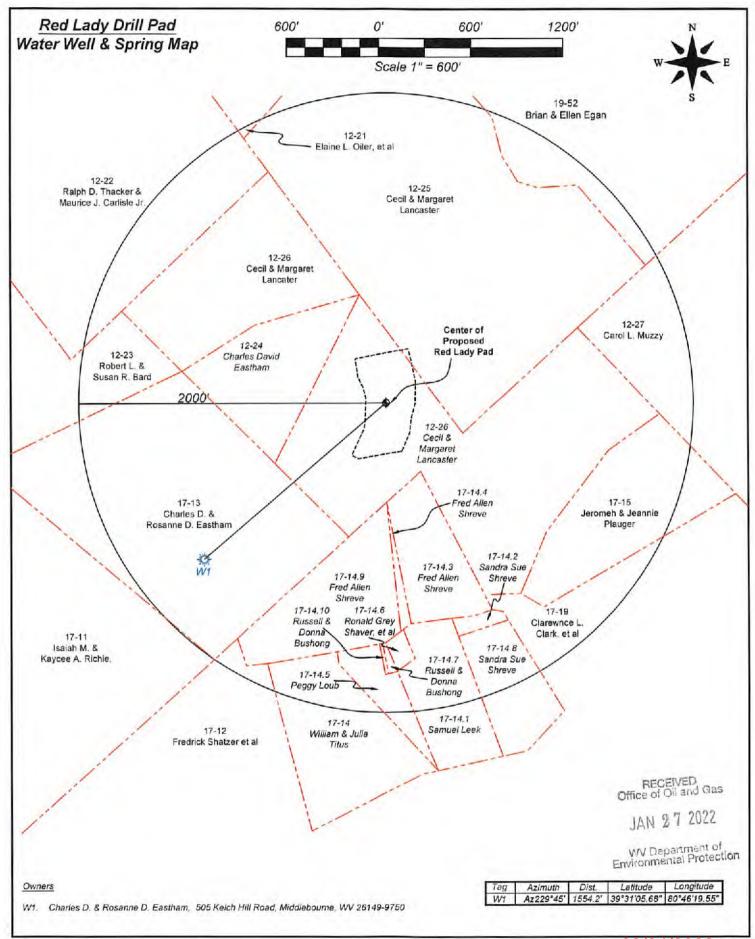

| API NO. 47- 103 | _ 03478                |
|-----------------|------------------------|
| OPERATOR V      | VELL NO. Baldy Unit 1H |
| Well Pad Na     | me: Red Lady Pad       |

911 Address 9737 Wetzel Tyler Rd. Reader, WV 26167