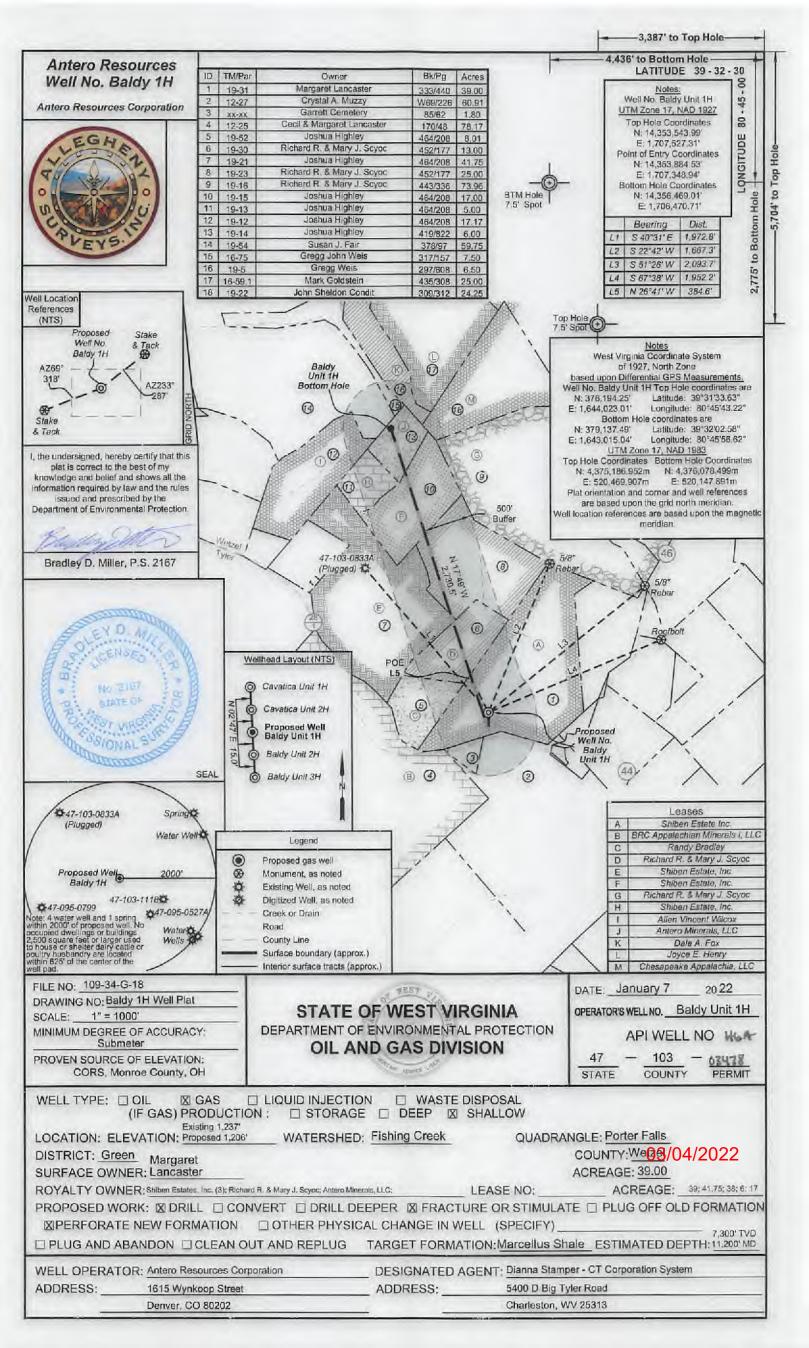

| API NO. 47- 103 | _ 03478                |
|-----------------|------------------------|
| OPERATOR V      | VELL NO. Baldy Unit 1H |
| Well Pad Na     | me: Red Lady Pad       |

# STATE OF WEST VIRGINIA DEPARTMENT OF ENVIRONMENTAL PROTECTION, OFFICE OF OIL AND GAS WELL WORK PERMIT APPLICATION

| 1) Well Operator: Antero R                                     | esources                                | Corpora   | 1 494507062                | 103-Wetzel                 | Green            | Porter Falls 7.5'                |
|----------------------------------------------------------------|-----------------------------------------|-----------|----------------------------|----------------------------|------------------|----------------------------------|
| A Little for the same                                          |                                         |           | Operator ID                | County                     | District         | Quadrangle                       |
| 2) Operator's Well Number:                                     | Baldy Unit                              | 1H        | Well Pa                    | nd Name: Red               | Lady Pad         |                                  |
| 3) Farm Name/Surface Owne                                      | er: Margar                              | et Lanca  | ster Public Ro             | ad Access: We              | tzel Tyler       | Ridge Rd                         |
| 4) Elevation, current ground:                                  | 1237'                                   | E         | levation, proposed         | l post-constructi          | ion: ~120        | 6'                               |
| 5) Well Type (a) Gas X                                         | A .                                     | _ Oil     | Und                        | derground Stora            | ge               |                                  |
| Other                                                          |                                         |           |                            |                            |                  |                                  |
|                                                                | Shallow                                 | X         | Deep                       | -                          |                  |                                  |
|                                                                | Horizontal                              | X         |                            |                            | 90               | 8 3/1/2022                       |
| 6) Existing Pad: Yes or No                                     | No                                      |           |                            |                            | 0                |                                  |
| 7) Proposed Target Formation                                   |                                         |           |                            |                            |                  |                                  |
| Marcellus Shale: 7300' TVD                                     | ), Anticipate                           | d Thickne | ess- 55 feet, Assoc        | iated Pressure-2           | 2850#            |                                  |
| 8) Proposed Total Vertical De                                  | epth: 730                               | O' TVD    |                            |                            |                  |                                  |
| ) Formation at Total Vertica                                   |                                         | Marcellus | 3                          |                            |                  |                                  |
| 10) Proposed Total Measured                                    | Depth:                                  | 11,200'   |                            |                            |                  |                                  |
| 11) Proposed Horizontal Leg                                    | Length:                                 | 2730.5'   |                            |                            |                  |                                  |
| 12) Approximate Fresh Wate                                     | r Strata De                             | pths:     | 33', 283', 831             | '                          |                  |                                  |
| 13) Method to Determine Fre                                    | sh Water D                              | epths:    | 095-02177, 095-02104 Offse | et well records. Depths ha | ave been adjuste | d according to surface elevation |
| (4) Approximate Saltwater D                                    | epths: 15                               | 92'       |                            |                            |                  |                                  |
| 15) Approximate Coal Seam                                      | Depths: 8                               | 51'       |                            |                            |                  |                                  |
| 16) Approximate Depth to Po                                    | ssible Voi                              | d (coal m | ine, karst, other):        | None Anticipa              | ted              |                                  |
| 17) Does Proposed well locat<br>directly overlying or adjacent |                                         |           | ms<br>Yes                  | No                         | X                |                                  |
| (a) If Yes, provide Mine Inf                                   | o: Name:                                |           |                            |                            |                  |                                  |
|                                                                | Depth                                   | _         |                            |                            |                  |                                  |
|                                                                | Seam:                                   |           |                            |                            | Offic            | RECEIVED<br>e of Oil and Gas     |
|                                                                | Owner                                   | :         |                            |                            | MA               | AR 0 1 2022                      |
|                                                                | 000000000000000000000000000000000000000 | -         |                            |                            | -107             | # 10 - 52 W 10 70 FT             |

WV Department of Environmental Protection

API NO. 47-103 - 03478

OPERATOR WELL NO. Baldy Unit 1H

Well Pad Name: Red Lady Pad

18)

RE: Baldy Unit 1H, 2H & 3H and Cavatica Unit 1H & 2H Wells

Quadrangle: Porter Falls 7.5'

Wetzel County/Green District, West Virginia

### Mr. Martin:

Antero Resources Corporation (Antero) is submitting the following applications for new well work permits for the Baldy Unit 1H, 2H & 3H and Cavatica Unit 1H & 2H horizontal shallow wells. As an authorized representative, I certify that Antero has the right to extract, produce or market the oil or gas for all leases through which the Baldy Unit 1H, 2H & 3H and Cavatica Unit 1H & 2H wells horizontal lateral will drill through including any and all roads crossed under as identified on the attached survey plat.