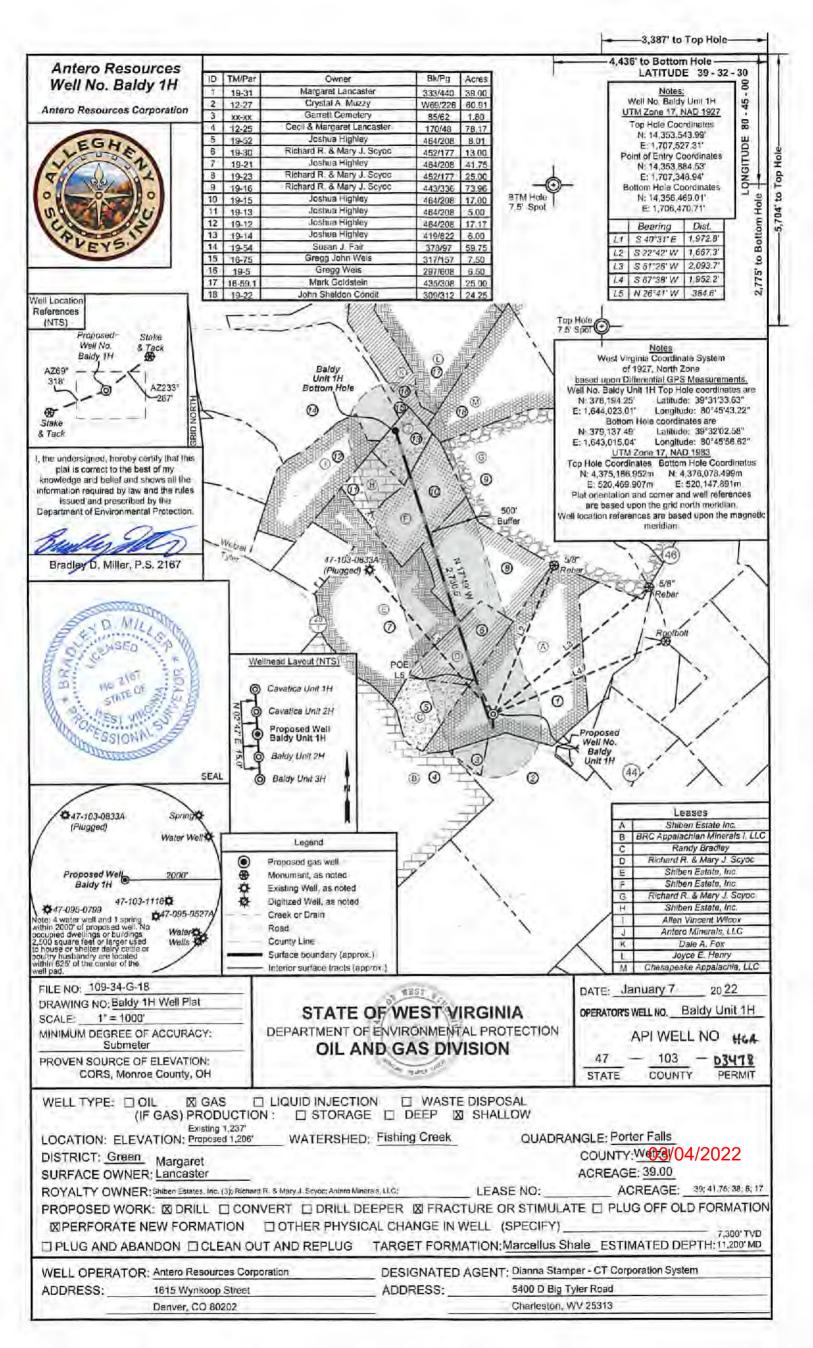

Wednesday, March 2, 2022 WELL WORK PERMIT Horizontal 6A / New Drill

ANTERO RESOURCES CORPORATION 1615 WYNKOOP STREET DENVER, CO 80202

Re: Permit approval for BALDY UNIT 1H

47-103-03478-00-00

This well work permit is evidence of permission granted to perform the specified well work at the location described on the attached pages and located on the attached plat, subject to the provisions of Chapter 22 of the West Virginia Code of 1931, as amended, and all rules and regulations promulgated thereunder, and to any additional specific conditions and provisions outlined in the pages attached hereto. Notification shall be given by the operator to the Oil and Gas Inspector at least 24 hours prior to the construction of roads, locations, and/or pits for any permitted work. In addition, the well operator shall notify the same inspector 24 hours before any actual well work is commenced and prior to running and cementing casing. Spills or emergency discharges must be promptly reported by the operator to 1-800-642-3074 and to the Oil and Gas Inspector.

| API NO. 47- 103 | _ 03478                |
|-----------------|------------------------|
| OPERATOR V      | VELL NO. Baldy Unit 1H |
| Well Pad Na     | me: Red Lady Pad       |

# STATE OF WEST VIRGINIA DEPARTMENT OF ENVIRONMENTAL PROTECTION, OFFICE OF OIL AND GAS WELL WORK PERMIT APPLICATION

| 1) Well Operator: Antero R                                     | esources                                | Corpora   | 1 494507062                | 103-Wetzel                 | Green            | Porter Falls 7.5'                |
|----------------------------------------------------------------|-----------------------------------------|-----------|----------------------------|----------------------------|------------------|----------------------------------|
| A Little for the same                                          |                                         |           | Operator ID                | County                     | District         | Quadrangle                       |
| 2) Operator's Well Number:                                     | Baldy Unit                              | 1H        | Well Pa                    | nd Name: Red               | Lady Pad         |                                  |
| 3) Farm Name/Surface Owne                                      | er: Margar                              | et Lanca  | ster Public Ro             | ad Access: We              | tzel Tyler       | Ridge Rd                         |
| 4) Elevation, current ground:                                  | 1237'                                   | E         | levation, proposed         | l post-constructi          | ion: ~120        | 6'                               |
| 5) Well Type (a) Gas X                                         | A .                                     | _ Oil     | Und                        | derground Stora            | ge               |                                  |
| Other                                                          |                                         |           |                            |                            |                  |                                  |
|                                                                | Shallow                                 | X         | Deep                       | -                          |                  |                                  |
|                                                                | Horizontal                              | X         |                            |                            | 90               | 8 3/1/2022                       |
| 6) Existing Pad: Yes or No                                     | No                                      |           |                            |                            | 0                |                                  |
| 7) Proposed Target Formation                                   |                                         |           |                            |                            |                  |                                  |
| Marcellus Shale: 7300' TVD                                     | ), Anticipate                           | d Thickne | ess- 55 feet, Assoc        | iated Pressure-2           | 2850#            |                                  |
| 8) Proposed Total Vertical De                                  | epth: 730                               | O' TVD    |                            |                            |                  |                                  |
| ) Formation at Total Vertica                                   |                                         | Marcellus | 3                          |                            |                  |                                  |
| 10) Proposed Total Measured                                    | Depth:                                  | 11,200'   |                            |                            |                  |                                  |
| 11) Proposed Horizontal Leg                                    | Length:                                 | 2730.5'   |                            |                            |                  |                                  |
| 12) Approximate Fresh Wate                                     | r Strata De                             | pths:     | 33', 283', 831             | '                          |                  |                                  |
| 13) Method to Determine Fre                                    | sh Water D                              | epths:    | 095-02177, 095-02104 Offse | et well records. Depths ha | ave been adjuste | d according to surface elevation |
| (4) Approximate Saltwater D                                    | epths: 15                               | 92'       |                            |                            |                  |                                  |
| 15) Approximate Coal Seam                                      | Depths: 8                               | 51'       |                            |                            |                  |                                  |
| 16) Approximate Depth to Po                                    | ssible Voi                              | d (coal m | ine, karst, other):        | None Anticipa              | ted              |                                  |
| 17) Does Proposed well locat<br>directly overlying or adjacent |                                         |           | ms<br>Yes                  | No                         | X                |                                  |
| (a) If Yes, provide Mine Inf                                   | o: Name:                                |           |                            |                            |                  |                                  |
|                                                                | Depth                                   | _         |                            |                            |                  |                                  |
|                                                                | Seam:                                   |           |                            |                            | Offic            | RECEIVED<br>e of Oil and Gas     |
|                                                                | Owner                                   | :         |                            |                            | MA               | AR 0 1 2022                      |
|                                                                | 000000000000000000000000000000000000000 | -         |                            |                            | -107             | # 10 - 52 W 10 70 FT             |

WV Department of Environmental Protection

API NO. 47-103 - 03478

OPERATOR WELL NO. Baldy Unit 1H

Well Pad Name: Red Lady Pad

18)