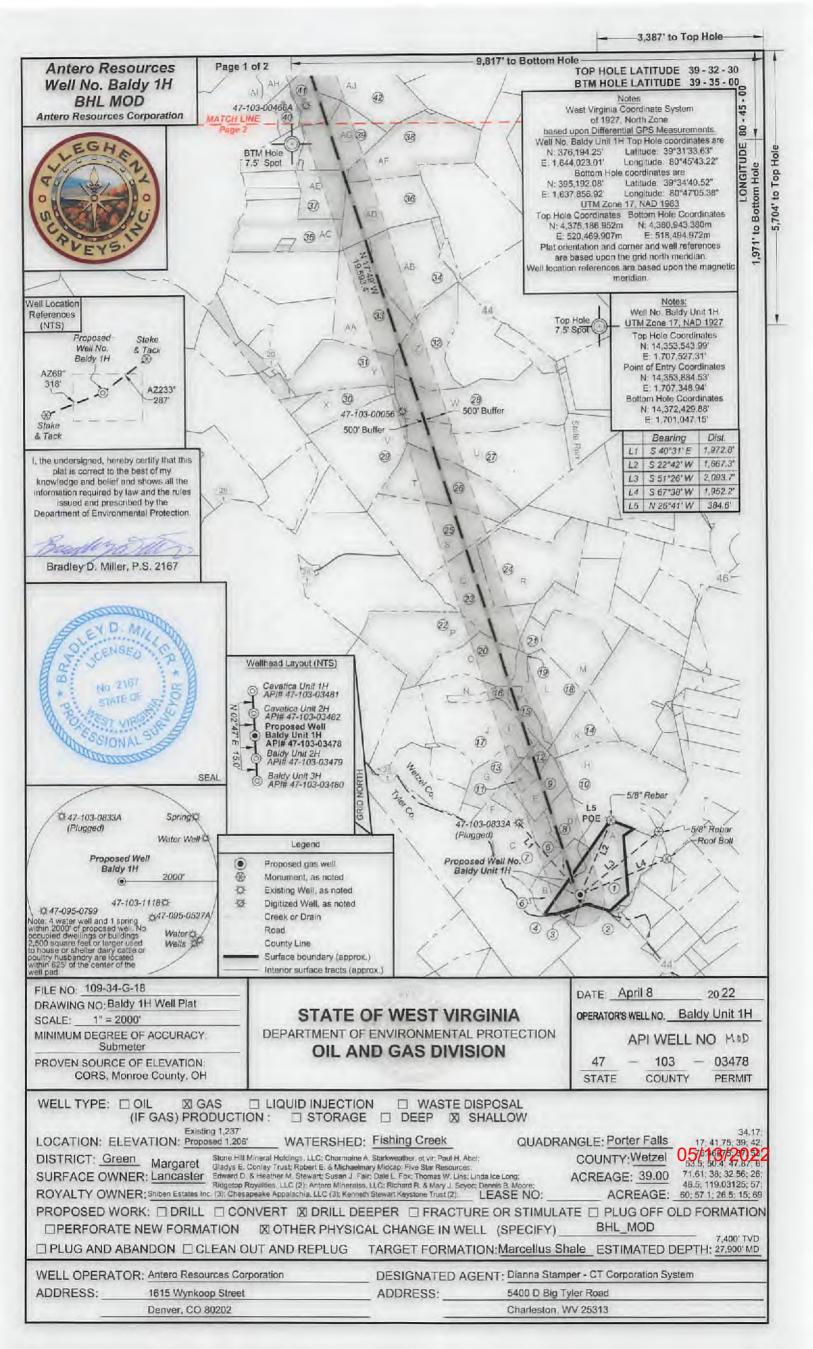

FILE NO: 109-34-G-18

DRAWING NO: Baldy 1H Well Plat

SCALE: 1" = 2000'

MINIMUM DEGREE OF ACCURACY:
Submeter

PROVEN SOURCE OF ELEVATION:

CORS, Monroe County, OH

1615 Wynkoop Street

Denver, CO 80202

ADDRESS:

STATE OF WEST VIRGINIA
DEPARTMENT OF ENVIRONMENTAL PROTECTION
OIL AND GAS DIVISION

DATE: \_April 8 \_\_\_\_\_\_ 20 22

OPERATOR'S WELL NO. \_\_\_\_\_\_ Baldy Unit 1H

API WELL NO

\_\_\_\_\_\_\_ 47 \_\_\_\_\_\_ 103 \_\_\_\_\_\_ 03478
\_\_\_\_\_\_ STATE \_\_\_\_\_\_ COUNTY \_\_\_\_\_\_ PERMIT

| WELL TYPE: ☐ OIL ☑ GAS ☐ LIQUID INJECTION ☐ WASTE DISPOSAL (IF GAS) PRODUCTION : ☐ STORAGE ☐ DEEP ☒ SHALLOW                                                                                                                                    |                   |
|------------------------------------------------------------------------------------------------------------------------------------------------------------------------------------------------------------------------------------------------|-------------------|
| LOCATION: ELEVATION: Proposed 1,206 WATERSHED: Fishing Creek QUADRANGLE: Porter Falls 17; 41 75; 3                                                                                                                                             | 34.17;<br>39; 42; |
| DISTRICT: Green  Margaret  Margaret  Margaret  Stone Hill Mineral Holdings, LLC; Charmaine A. Starkweather, et vir. Paul H. Abel; Gladys E. Conley Trust; Robert E. & Michaelmary Midean; Five Star Resources;  COUNTY: Wetzel  COUNTY: Wetzel |                   |
| SURFACE OWNER: Lancaster Edward D. & Heather M. Stewart; Susan J. Falir; Dale L. Fox; Thomas W. Lins; Linda Ice Long: ACREAGE: 39.00 71.61; 38; 32.5 46.5; 119.0312                                                                            |                   |
| ROYALTY OWNER: Shiber Estates Inc. (3); Chesapeake Appalachia, LLC (3); Kenneth Stewart Keystone Trust (2): LEASE NO: ACREAGE: _60; 57.1; 26.5;                                                                                                |                   |
| PROPOSED WORK: ☐ DRILL ☐ CONVERT ☑ DRILL DEEPER ☐ FRACTURE OR STIMULATE ☐ PLUG OFF OLD FORMA                                                                                                                                                   | TION              |
| □PERFORATE NEW FORMATION ☑ OTHER PHYSICAL CHANGE IN WELL (SPECIFY) BHL_MOD  7,400                                                                                                                                                              | 'TVD              |
| ☐ PLUG AND ABANDON ☐ CLEAN OUT AND REPLUG TARGET FORMATION: Marcellus Shale ESTIMATED DEPTH: 27,900                                                                                                                                            |                   |
| WELL OPERATOR: Antero Resources Corporation DESIGNATED AGENT: Dianna Stamper - CT Corporation System                                                                                                                                           |                   |