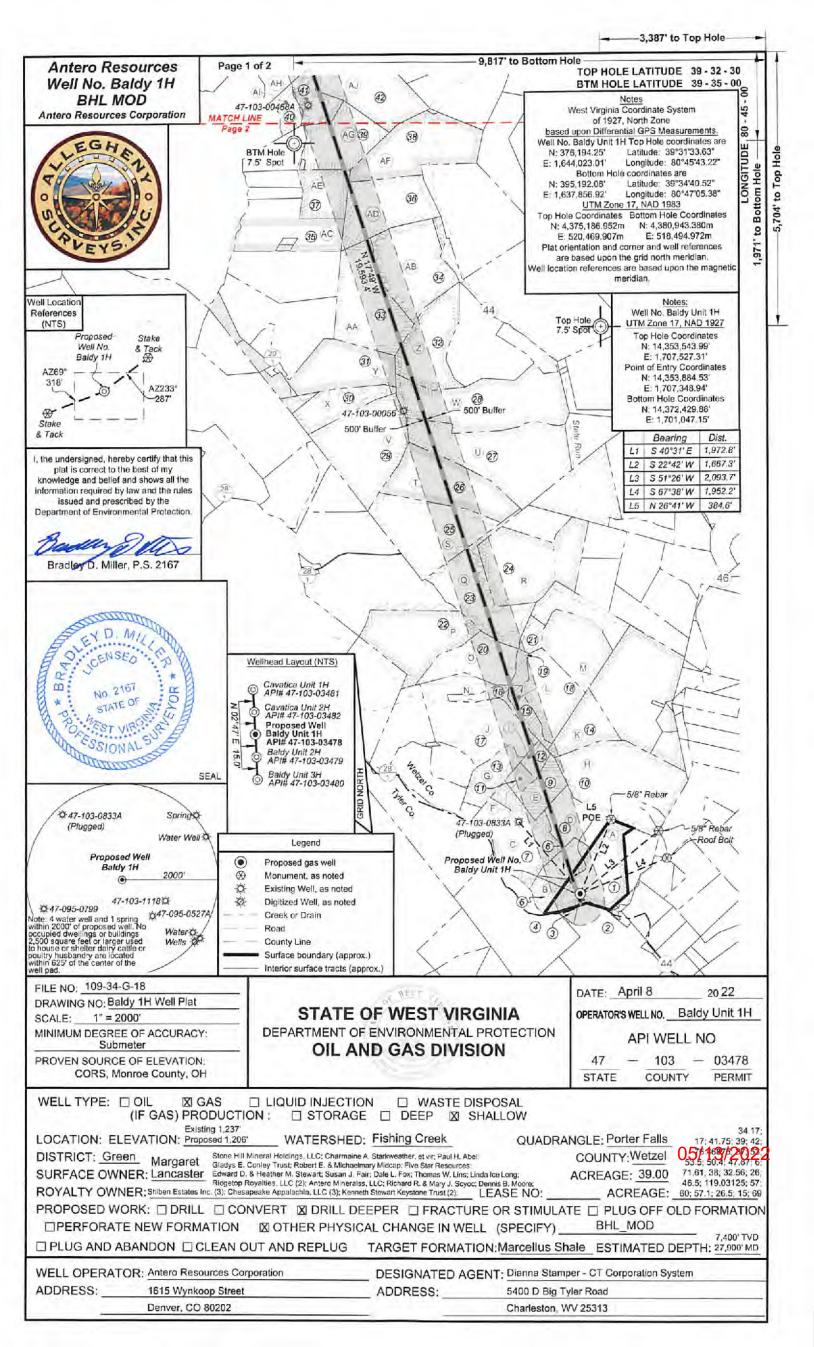

# Antero Resources Well No. Baldy 1H BHL MOD

Antero Resources Corporation

Page 2 of 2

| ID | TM-Par  | Owner                                   | Bk/Pg     | Acres |
|----|---------|-----------------------------------------|-----------|-------|
| 1  | 19-31   | Margaret Lancaster                      | 333 / 440 | 39.00 |
| 2  | 12-27   | Crystal A. Muzzy (Tyler Co.)            | W69 / 226 | 60.91 |
| 3  | -       | Garrett Cemetery                        | 85 / 62   | 1.80  |
| 4  | 12-25   | Cecil & Margaret Lancaster              | 170 / 48  | 78.17 |
| 5  | 19-52   | Joshua Highley                          | 464 / 208 | 8.01  |
| 6  | 19-30   | Richard R. & Mary J. Scyoc              | 452 / 177 | 13.00 |
| 7  | 19-21   | Joshua Highley                          | 464 / 208 | 41.75 |
| 8  | 19-23   | Richard R. & Mary J. Scyoc              | 452 / 177 | 25.00 |
| 9  | 19-15   | Joshua Highley                          | 464 / 208 | 17.00 |
| 10 | 19-16   | Richard R. & Mary J. Scyoc              | 443 / 336 | 73.96 |
| 11 | 19-13   | Joshua Highley                          | 464 / 208 | 5.00  |
| 12 | 19-14   | Joshua Highley                          | 419 / 822 | 6.00  |
| 13 | 19-12   | Joshua Highley                          | 464 / 208 | 17.17 |
| 14 | 19-22   | John Sheldon Condit                     | 309 / 312 | 24.25 |
| 15 | 19-5    | Grega Wels                              | 297 / 608 | 6.50  |
| 16 | 16-75   | Gregg John Weis                         | 317 / 157 | 7.50  |
| 17 | 19-54   | Susan J. Fair                           | 378 / 97  | 59.75 |
| 18 | 16-59.1 | Mark Goldstein                          | 435 / 308 | 25.00 |
| 19 | 16-73   | Gregg Weis                              | 294 / 477 | 5.00  |
| 20 | 16-53   | Edward D. & Heather M. Stewart          | 390 / 10  | 32.60 |
| 21 | 16-74   | Mark I. Goldstein                       | 431 / 532 | 6.00  |
| 22 | 16-52   | RBMA, LLC                               | 431 / 526 | 43.25 |
| 23 | 16-44   | Kenneth E. Stewart Keystone Trust       | 424 / 821 | 46.30 |
| 24 | 16-37   | Garrett S. Estate                       | 316 / 248 | 61.00 |
| 25 | 16-36   | Kenneth E. Stewart Keystone Trust       | 424 / 821 | 53.00 |
| 26 | 16-29   | Kenneth E. Stewart Keystone Trust       | 424 / 821 | 53.50 |
| 27 | 16-20   | Bonita Andrich, et al                   | W70 / 243 | 79.03 |
| 28 | 16-8    | Wilber B. Dawson & Loretta P. Ueltschey | 408 / 192 | 75.75 |
| 29 | 16-19   | Eugene D., Jr. & Diane Mason            | 405 / 291 | 64.70 |
| 30 | 16-18   | Cathy A. & Ernest E. Stewart            | 355 / 280 | 28.50 |
| 31 | 16-7    | Wilbur B, Dawson & Loretta P. Ueltschey | 408 / 192 | 54.50 |
| 32 | 16-2    | Wilbur B. Dawson & Loretta P. Ueltschey | 408 / 192 | 44.50 |
| 33 | 12-53   | Robert E. Midcap                        | 399 / 40  | 57.00 |
| 34 | 12-54   | Jerri L. & Donald H. Satterfield, Jr.   | 399 / 108 | 54.72 |
| 35 | 12-45   | Roger Dale Midcap                       | 399 / 37  | 46.00 |
| 36 | 12-48   | John W. & Rosalie M. Ueltschey          | 362 / 403 | 47.87 |
| 37 | 12-47   | Linda K. Ice                            | 447 / 793 | 26.25 |
| 38 | 12-39   | Martin E. Rodgers                       | 421 / 621 | 60.00 |
| 39 | 12-38   | Roger D. & Tina S. Midcap               | 342/74    | 37.00 |
| 40 | 12-24   | Jerome E. Staley                        | 242 / 72  | 10.00 |
| 41 | 12-25   | Jerome E. Staley                        | 242 / 72  | 15.00 |
| 42 | 12-25   | Martin E. Rodgers                       | 419 / 493 | 50.40 |
| 43 | 12-26.1 | Phillip Wiley                           | 361 / 471 | 8.25  |
| 44 | 12-20.1 | Charmaine A, & Heath C, Starkweather    | 427 / 930 | 69.00 |
| 45 | 7-50    | Bradley W. & Kimberly Ueltschey         | 342 / 710 | 79.78 |
| 46 | 12-1    | Bradley W. & Killberry Genschey         | 476 / 310 | 78.13 |
| 40 | 7-38    | Marikay G. Corliss                      | 447 / 763 | 144.0 |

|    | Leases                                           |
|----|--------------------------------------------------|
| A  | Shiben Eslates, Inc.                             |
| В  | Randy Bradley                                    |
| C  | Shiben Estates, Inc.                             |
| D  | Richard R. & Mary J. Scyoc                       |
| E  | Shiben Estates, Inc.                             |
| F  | Shiben Estates, Inc.                             |
| G  | Allen Vincent Wilcox                             |
| Н  | Richard R. & Mary J. Scyoc                       |
| 1  | Antero Minerals, LLC                             |
| J  | Susan J. Fair                                    |
| K  | Chesapeake Appalachia, LLC                       |
| L  | Dale L. Fox                                      |
| M  | Joyce E. Henry                                   |
| N  | Antero Minerals, LLC                             |
| 0  | Edward D. & Heather M. Stewart                   |
| P  | RBMA, LLC                                        |
| Q  | Thomas W. Lins                                   |
| R  | Harry I. Elson                                   |
| S  | Kenneth Stewart Keystone Trust                   |
| T  | Kenneth Stewart Keystone Trust                   |
| U  | Gladys E. Conley Trust                           |
| ٧  | Ernest & Cathy Stewart 2019<br>Irrevocable Trust |
| W  | Chesapeake Appalachia, LLC                       |
| x  | Ernest & Cathy Stewart 2019<br>Irrevocable Trust |
| Υ  | Shiben Estates, Inc.                             |
| Z  | Chesapeake Appalachia, LLC                       |
| AA | Robert E. & Michaelmary Midcap                   |
| AB | Five Star Resources                              |
| AC | Barbara Anne Amos King                           |
| AD | Ridgetop Royalties, LLC                          |
| AE | Linda Ice Long                                   |
| AF | Paul H. Abel                                     |
| AG | Chesapeake Appalachia, LLC                       |
| AH | Dennis B. Moore                                  |
| Al | Jerome E. Staley                                 |
| AJ | Ridgetop Royalties, LLC                          |
| AK | Phillip W. Wiley                                 |
| AL | Charmaine A. Sterkweather, et via                |
| AM | Stone Hill Minerals Holdings, LLC                |
| AN | Bradley W. Ueltschy, et ux                       |

ADDRESS:

5400 D Big Tyler Road

Charleston, WV 25313

Antero Resources Well No. Baldy 1H BHL MOD Antero Resources Corporation

Page 2 of 2

| D  | TM-Par  | Owner                                   | Bk/Pg     | Acres |
|----|---------|-----------------------------------------|-----------|-------|
| 7  | 19-31   | Margaret Lancaster                      | 333 / 440 | 39.00 |
| 2  | 12-27   | Crystal A. Muzzy (Tyler Co.)            | W69 / 226 | 60.9  |
| 3  | -       | Garrett Cemetery                        | 85 / 62   | 1.80  |
| 4  | 12-25   | Cecil & Margaret Lancaster              | 170 / 48  | 78.17 |
| 5  | 19-52   | Joshua Highley                          | 464 / 208 | 8.01  |
| 6  | 19-30   | Richard R. & Mary J. Scyoc              | 452 / 177 | 13.00 |
| 7  | 19-21   | Joshua Highley                          | 464 / 208 | 41.75 |
| 8  | 19-23   | Richard R. & Mary J. Scyoc              | 452 / 177 | 25.00 |
| 9  | 19-15   | Joshua Highley                          | 464 / 208 | 17.00 |
| 10 | 19-16   | Richard R. & Mary J. Scyoc              | 443 / 336 | 73.96 |
| 11 | 19-13   | Joshua Highley                          | 464 / 208 | 5.00  |
| 12 | 19-14   | Joshua Highley                          | 419 / 822 | 6.00  |
| 13 | 19-12   | Joshua Highley                          | 464 / 208 | 17.17 |
| 14 | 19-22   | John Sheldon Condit                     | 309 / 312 | 24.25 |
| 15 | 19-5    | Gregg Wels                              | 297 / 608 | 6.50  |
| 16 | 16-75   | Gregg John Weis                         | 317 / 157 | 7.50  |
| 17 | 19-54   | Susan J. Fair                           | 378 / 97  | 59.75 |
| 18 | 16-59.1 | Mark Goldstein                          | 435 / 308 | 25.00 |
| 19 | 16-73   | Gregg Weis                              | 294 / 477 | 5.00  |
| 20 | 16-53   | Edward D. & Heather M. Stewart          | 390 / 10  | 32.60 |
| 21 | 16-74   | Mark I. Goldstein                       | 431 / 532 | 6.00  |
| 22 | 16-52   | RBMA, LLC                               | 431 / 526 | 43.2  |
| 23 | 16-44   | Kenneth E. Stewart Keystone Trust       | 424 / 821 | 46.30 |
| 24 | 16-37   | Garrett S. Estate                       | 316 / 248 | 61.00 |
| 25 | 16-36   | Kenneth E. Stewart Keystone Trust       | 424 / 821 | 53.00 |
| 26 | 16-29   | Kenneth E. Stewart Keystone Trust       | 424 / 821 | 53.50 |
| 27 | 16-20   | Bonita Andrich, et al                   | W70 / 243 | 79.03 |
| 28 | 16-8    | Wilber B Dawson & Loretta P Ueltschey   | 408 / 192 | 75.75 |
| 29 | 16-19   | Eugene D., Jr. & Diane Mason            | 405 / 291 | 64.70 |
| 30 | 16-18   | Cathy A. & Ernest E. Stewart            | 355 / 280 | 28.50 |
| 31 | 16-7    | Wilbur B. Dawson & Loretta P. Ueltschey | 408 / 192 | 54.50 |
| 32 | 16-2    | Wilbur B. Dawson & Loretta P. Ueltschey | 408 / 192 | 44.50 |
| 33 | 12-53   | Robert E. Midcap                        | 399 / 40  | 57.00 |
| 34 | 12-54   | Jerri L. & Donald H. Satterfield, Jr.   | 399 / 108 | 54.72 |
| 35 | 12-45   | Roger Dale Midcap                       | 399 / 37  | 46.00 |
| 36 | 12-48   | John W. & Rosalie M. Ueltschey          | 362 / 403 | 47.8  |
| 37 | 12-47   | Linda K. Ice                            | 447 / 793 | 26.25 |
| 38 | 12-39   | Martin E. Rodgers                       | 421 / 621 | 60.00 |
| 39 | 12-38   | Roger D. & Tina S. Midcap               | 342/74    | 37.0  |
| 40 | 12-24   | Jerome E. Staley                        | 242 / 72  | 10.00 |
| 41 | 12-25   | Jerome E. Staley                        | 242 / 72  | 15.00 |
| 42 | 12-26   | Martin E. Rodgers                       | 419 / 493 | 50.40 |
| 43 | 12-26.1 | Phillip Wiley                           | 361 / 471 | 8.25  |
| 44 | 12-17   | Charmaine A. & Heath C. Starkweather    | 427 / 930 | 69.00 |
| 45 | 7-50    | Bradley W. & Kimberly Ueltschey         | 342 / 710 | 79.7  |
| 46 | 12-1    | Bradley W. Ueltschey                    | 476 / 310 | 78 13 |
| 47 | 7-38    | Marikay G. Corliss                      | 447 / 763 | -3.5% |

|    | Leases                                           |  |  |  |  |  |
|----|--------------------------------------------------|--|--|--|--|--|
| Α  | Shiben Estates, Inc.                             |  |  |  |  |  |
| В  | Randy Bradley                                    |  |  |  |  |  |
| C  | Shiben Estates, Inc.                             |  |  |  |  |  |
| D  | Richard R. & Mary J. Scyoc                       |  |  |  |  |  |
| E  | Shiben Estates, Inc.                             |  |  |  |  |  |
| F  | Shiben Estates, Inc.                             |  |  |  |  |  |
| G  | Allen Vincent Wilcox                             |  |  |  |  |  |
| Н  | Richard R. & Mary J. Scyoc                       |  |  |  |  |  |
| 1  | Antero Minerals, LLC                             |  |  |  |  |  |
| J  | Susan J. Fair                                    |  |  |  |  |  |
| K  | Chesapeake Appalachia, LLC                       |  |  |  |  |  |
| L  | Dale L. Fox                                      |  |  |  |  |  |
| M  | Joyce E. Henry                                   |  |  |  |  |  |
| N  | Antero Minerals, LLC                             |  |  |  |  |  |
| 0  | Edward D. & Heather M. Stewart                   |  |  |  |  |  |
| P  | RBMA, LLC                                        |  |  |  |  |  |
| Q  | Thomas W. Lins                                   |  |  |  |  |  |
| R  | Harry I. Elson                                   |  |  |  |  |  |
| S  | Kenneth Slewart Keystone Trust                   |  |  |  |  |  |
| T  | Kenneth Stewart Keystone Trust                   |  |  |  |  |  |
| U  | Gladys E. Conley Trust                           |  |  |  |  |  |
| V  | Ernest & Cathy Stewart 2019<br>Irrevocable Trust |  |  |  |  |  |
| W  | Chesapeake Appalachia, LLC                       |  |  |  |  |  |
| X  | Ernest & Calhy Stewart 2019<br>Irrevocable Trust |  |  |  |  |  |
| Y  | Shiben Estates, Inc.                             |  |  |  |  |  |
| Z  | Chesapeake Appalachia, LLC                       |  |  |  |  |  |
| AA | Robert E & Michaelmary Midcap                    |  |  |  |  |  |
| AB | Five Star Resources                              |  |  |  |  |  |
| AC | Barbara Anne Amos King                           |  |  |  |  |  |
| AD | Ridgetop Royalties, LLC                          |  |  |  |  |  |
| AE | Linda Ice Long                                   |  |  |  |  |  |
| AF | Paul H. Abel                                     |  |  |  |  |  |
| AG | Chesapeake Appalachia, LLC                       |  |  |  |  |  |
| AH | Dennis B. Moore                                  |  |  |  |  |  |
| AL | Jerome E. Staley                                 |  |  |  |  |  |
| AJ | Ridgetop Royalties, LLC                          |  |  |  |  |  |
| AK | Phillip W. Wiley                                 |  |  |  |  |  |
| AL | Charmaine A. Starkweather, et vii                |  |  |  |  |  |
| AM | Stone Hill Minerals Holdings, LLC                |  |  |  |  |  |
| AN | Bradley W. Ueltschy, et ux                       |  |  |  |  |  |

FILE NO: 109-34-G-18 DRAWING NO: Baldy 1H Well Plat 1" = 2000" SCALE: MINIMUM DEGREE OF ACCURACY: Submeter

PROVEN SOURCE OF ELEVATION: CORS, Monroe County, OH

Denver, CO 80202

STATE OF WEST VIRGINIA DEPARTMENT OF ENVIRONMENTAL PROTECTION **OIL AND GAS DIVISION** 

| DATE: _ | April 8      | 20_22         |  |  |
|---------|--------------|---------------|--|--|
| OPERATO | R'S WELL NO. | Baldy Unit 1H |  |  |
|         | API WE       | ELL NO MOD    |  |  |
| 47      | - 103        | 3 - 03478     |  |  |
| STATE   | COU          | NTY PERMIT    |  |  |

Charleston, WV 25313

| WELL TYPE: ☐ OIL ☐ GAS ☐ LIQUID INJECTION (IF GAS) PRODUCTION: ☐ STORAGE                                                            | □ WASTE DISPOS                           |                                                                          |
|-------------------------------------------------------------------------------------------------------------------------------------|------------------------------------------|--------------------------------------------------------------------------|
| LOCATION: ELEVATION: Proposed 1,206' WATERSHED:                                                                                     | Fishing Creek                            | QUADRANGLE: Porter Falls 17: 41.75: 39: 42:                              |
| DISTRICT: Green Margaret Stone Hill Mineral Holdings, LLC: Charmaine A. Gladys E. Conley Trust: Robert E. & Michaelmar              |                                          | COUNTY: Wetzel 05/13/2022                                                |
| SURFACE OWNER: Lancaster Edward D. & Heather M. Stewart: Susan J. Fair:                                                             | Dale L. Fox; Thomas W. Lins; Linda Ice L | ong: ACREAGE: 39.00 71.61; 38; 32.56; 26;                                |
| Ridgetop Royalties, LLC (2); Antero Mineralss, L<br>ROYALTY OWNER: Shiben Estates Inc. (3); Chesapeake Appalachia, LLC (3); Kenneth |                                          | 3. Moore; 46.5; 119.03125; 57;<br>BE NO: ACREAGE: 60: 57.1; 26.5; 15: 69 |
| PROPOSED WORK: ☐ DRILL ☐ CONVERT ☒ DRILL DEE                                                                                        | PER   FRACTURE OF                        | R STIMULATE   PLUG OFF OLD FORMATION                                     |
| □PERFORATE NEW FORMATION ☑ OTHER PHYSICA                                                                                            | L CHANGE IN WELL (S                      | SPECIFY) BHL_MOD                                                         |
| ☐ PLUG AND ABANDON ☐ CLEAN OUT AND REPLUG                                                                                           | TARGET FORMATION:                        | 17,400 TVD Arcellus Shale ESTIMATED DEPTH: 27,900 MD                     |
| WELL OPERATOR: Antero Resources Corporation                                                                                         | DESIGNATED AGENT:                        | Dianna Stamper - CT Corporation System                                   |
| ADDRESS: 1615 Wynkoop Street                                                                                                        | ADDRESS:                                 | 5400 D Big Tyler Road                                                    |