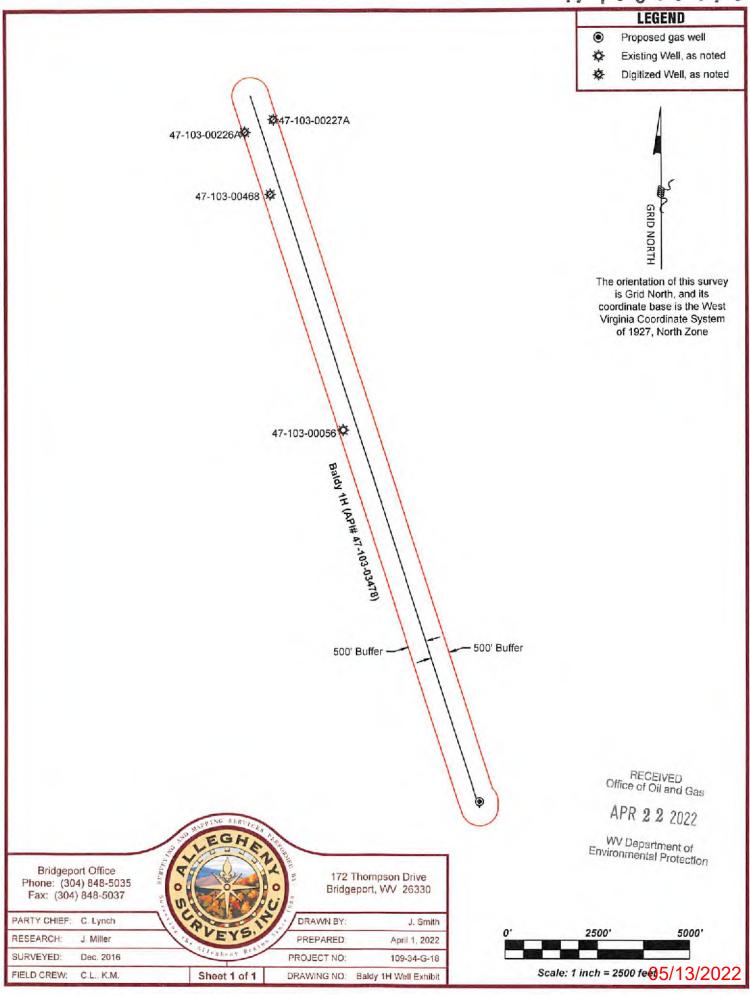

FILE NO: 109-34-G-18

DRAWING NO: Baldy 1H Well Plat

SCALE: 1" = 2000'

MINIMUM DEGREE OF ACCURACY:
Submeter

PROVEN SOURCE OF ELEVATION:

CORS, Monroe County, OH

1615 Wynkoop Street

Denver, CO 80202

ADDRESS:

STATE OF WEST VIRGINIA
DEPARTMENT OF ENVIRONMENTAL PROTECTION
OIL AND GAS DIVISION

DATE: \_April 8 \_\_\_\_\_\_ 20 22

OPERATOR'S WELL NO. \_\_\_\_\_\_ Baldy Unit 1H

API WELL NO

\_\_\_\_\_\_\_ 47 \_\_\_\_\_\_ 103 \_\_\_\_\_\_ 03478
\_\_\_\_\_\_ STATE \_\_\_\_\_\_ COUNTY \_\_\_\_\_\_ PERMIT

| WELL TYPE: ☐ OIL ☑ GAS ☐ LIQUID INJECTION ☐ WASTE DISPOSAL (IF GAS) PRODUCTION : ☐ STORAGE ☐ DEEP ☒ SHALLOW                                                                                                                                    |                   |
|------------------------------------------------------------------------------------------------------------------------------------------------------------------------------------------------------------------------------------------------|-------------------|
| LOCATION: ELEVATION: Proposed 1,206 WATERSHED: Fishing Creek QUADRANGLE: Porter Falls 17; 41 75; 3                                                                                                                                             | 34.17;<br>39; 42; |
| DISTRICT: Green  Margaret  Margaret  Margaret  Stone Hill Mineral Holdings, LLC; Charmaine A. Starkweather, et vir. Paul H. Abel; Gladys E. Conley Trust; Robert E. & Michaelmary Midean; Five Star Resources;  COUNTY: Wetzel  COUNTY: Wetzel |                   |
| SURFACE OWNER: Lancaster Edward D. & Heather M. Stewart; Susan J. Falir; Dale L. Fox; Thomas W. Lins; Linda Ice Long: ACREAGE: 39.00 71.61; 38; 32.5 46.5; 119.0312                                                                            |                   |
| ROYALTY OWNER: Shiber Estates Inc. (3); Chesapeake Appalachia, LLC (3); Kenneth Stewart Keystone Trust (2): LEASE NO: ACREAGE: _60; 57.1; 26.5;                                                                                                |                   |
| PROPOSED WORK: ☐ DRILL ☐ CONVERT ☑ DRILL DEEPER ☐ FRACTURE OR STIMULATE ☐ PLUG OFF OLD FORMA                                                                                                                                                   | TION              |
| □PERFORATE NEW FORMATION ☑ OTHER PHYSICAL CHANGE IN WELL (SPECIFY) BHL_MOD  7,400                                                                                                                                                              | 'TVD              |
| ☐ PLUG AND ABANDON ☐ CLEAN OUT AND REPLUG TARGET FORMATION: Marcellus Shale ESTIMATED DEPTH: 27,900                                                                                                                                            |                   |
| WELL OPERATOR: Antero Resources Corporation DESIGNATED AGENT: Dianna Stamper - CT Corporation System                                                                                                                                           |                   |