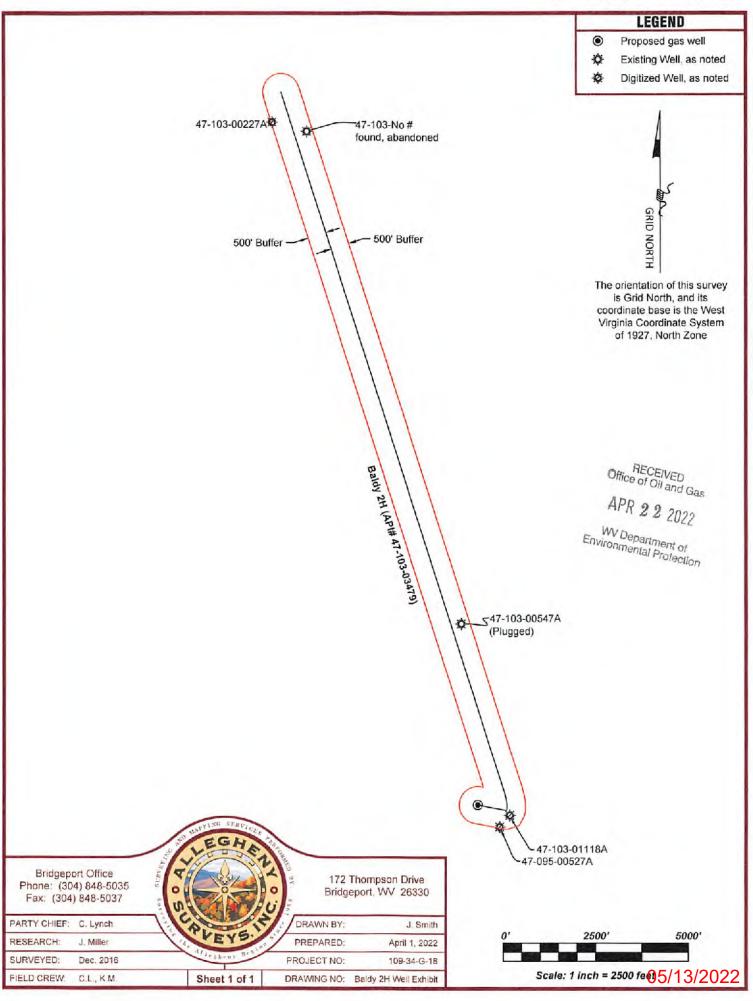

#### 47-103-03479

| UWI (APINum)       | Well Name           | Well Number | Operator            | Historical Operator | TD    | Perforated Interval (shallowest, deepest)                                                                                                                                                                                                                                                                                                                                                                                                                                                                                                                                                                                                                                                                                                                                                                                                                                                                                                                                                                                                                                                                                                                                                                                                                                                                                                                                                                                                                                                                                                                                                                                                                                                                                                                                                                                                                                                                                                                                                                                                                                                                                      | Perforated Formation(s) | Producible Formation(s) not perf'd |
|--------------------|---------------------|-------------|---------------------|---------------------|-------|--------------------------------------------------------------------------------------------------------------------------------------------------------------------------------------------------------------------------------------------------------------------------------------------------------------------------------------------------------------------------------------------------------------------------------------------------------------------------------------------------------------------------------------------------------------------------------------------------------------------------------------------------------------------------------------------------------------------------------------------------------------------------------------------------------------------------------------------------------------------------------------------------------------------------------------------------------------------------------------------------------------------------------------------------------------------------------------------------------------------------------------------------------------------------------------------------------------------------------------------------------------------------------------------------------------------------------------------------------------------------------------------------------------------------------------------------------------------------------------------------------------------------------------------------------------------------------------------------------------------------------------------------------------------------------------------------------------------------------------------------------------------------------------------------------------------------------------------------------------------------------------------------------------------------------------------------------------------------------------------------------------------------------------------------------------------------------------------------------------------------------|-------------------------|------------------------------------|
| 47095305270000     | SARAH J LANCASTER 1 | 1678        | HOPE NATURAL GAS    | HOPE NATURAL GAS    | 3,047 | - A Thirth County and the second and | Big injun, Gordon       | Weir, Berea, Benson, Alexander     |
| 47103311180000     | NORMAN CUNNINGHAM   | 2           | UNKNOWN             | UNKNOWN             | 7     |                                                                                                                                                                                                                                                                                                                                                                                                                                                                                                                                                                                                                                                                                                                                                                                                                                                                                                                                                                                                                                                                                                                                                                                                                                                                                                                                                                                                                                                                                                                                                                                                                                                                                                                                                                                                                                                                                                                                                                                                                                                                                                                                |                         |                                    |
| 47103305470000     | BFFOX               | 2328        | HOPE NATURAL GAS    | HOPE NATURAL GAS    | 3,045 |                                                                                                                                                                                                                                                                                                                                                                                                                                                                                                                                                                                                                                                                                                                                                                                                                                                                                                                                                                                                                                                                                                                                                                                                                                                                                                                                                                                                                                                                                                                                                                                                                                                                                                                                                                                                                                                                                                                                                                                                                                                                                                                                | Big Injun, Gordon       | Weir, Berea, Benson, Alexander     |
| 47103302270000     | J B WHITEMAN        | .2          | DAUBENSPECK & MASON | DAUBENSPECK & MASON | 2,343 |                                                                                                                                                                                                                                                                                                                                                                                                                                                                                                                                                                                                                                                                                                                                                                                                                                                                                                                                                                                                                                                                                                                                                                                                                                                                                                                                                                                                                                                                                                                                                                                                                                                                                                                                                                                                                                                                                                                                                                                                                                                                                                                                | Big Injun               | Weir, Berea, Benson, Alexander     |
| 47103 - No # found |                     |             |                     |                     |       |                                                                                                                                                                                                                                                                                                                                                                                                                                                                                                                                                                                                                                                                                                                                                                                                                                                                                                                                                                                                                                                                                                                                                                                                                                                                                                                                                                                                                                                                                                                                                                                                                                                                                                                                                                                                                                                                                                                                                                                                                                                                                                                                |                         |                                    |