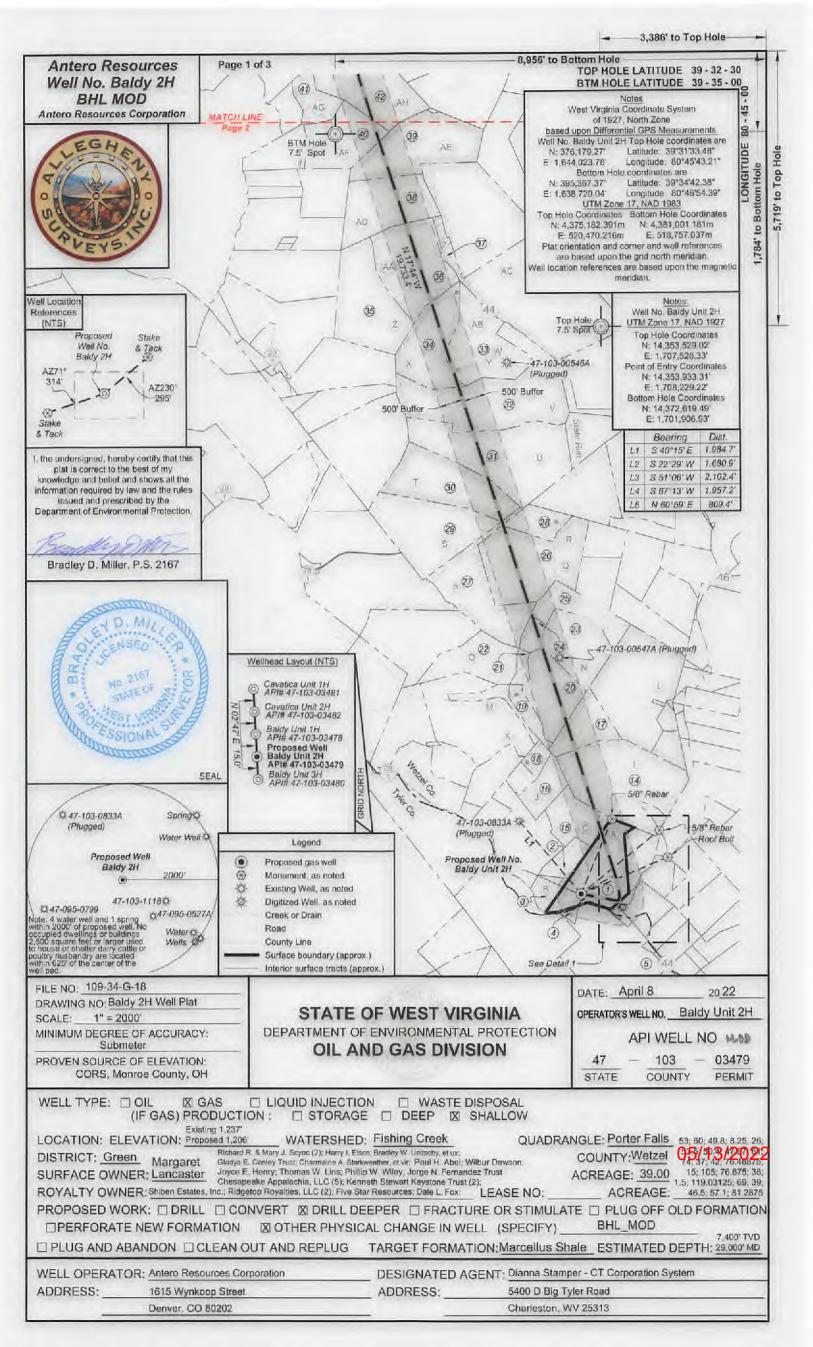

RECEIVED Office of Oil and Gas

MAY 13 2022

WV Department of Environmental Protection

Antero Resources Well No. Baldy 2H BHL MOD

Antero Resources Corporation

Page 2 of 3

Charleston, WV 25313

FILE NO: 109-34-G-18

DRAWING NO: Baldy 2H Well Plat

SCALE: 1" = 2000'

MINIMUM DEGREE OF ACCURACY:

Submeter

PROVEN SOURCE OF ELEVATION: CORS, Monroe County, OH

Denver, CO 80202

STATE OF WEST VIRGINIA
DEPARTMENT OF ENVIRONMENTAL PROTECTION
OIL AND GAS DIVISION

## Antero Resources Well No. Baldy 2H BHL MOD

Page 3 of 3

Antero Resources Corporation

| SUNVEYS |
|---------|
|---------|

|    | Leases                                |
|----|---------------------------------------|
| Α  | Shiben Estates, Inc.                  |
| В  | Randy Bradley                         |
| C  | Richard R. & Mary J. Scyoc            |
| D  | Shiben Estates, Inc.                  |
| E  | Thomas J. lacoboni<br>Revocable Trust |
| F  | Margaret Lancaster                    |
| G  | Cecil E. Lancaster                    |
| Н  | Betty S. Burns                        |
| 1  | Richard R. & Mary J. Scyoc            |
| J  | Shiben Estates, Inc.                  |
| K  | Antero Minerals, LLC                  |
| L  | Chesapeake Appalachia, LLC            |
| М  | Dale L. Fox                           |
| N  | Joyce E. Henry                        |
| 0  | Edward D. & Heather M. Stewart        |
| P  | Thomas W. Lins                        |
| Q  | Harry I. Elson                        |
| R  | Chesapeake Appatachia, LLC            |
| S  | Kenneth Stewart Keystone Trust        |
| T  | Kenneth Stewart Keystone Trust        |
| Ü  | Gladys E. Conley Trust                |
| V  | Chesepeake Appalachia, LLC            |
| W  | Wilbur Dawson                         |
| Х  | Chesapeake Appalachia, LLC            |
| Y  | Jorge N. Fernandez Trust              |
| Z  | Robert E. & Michaelmary Midcap        |
| AA | Five Star Resources                   |
| AB | Garnet Gas Company                    |
| AC | Lee & Hall Royalties                  |
| AD | Ridgetop Royalties, LLC               |
| AE | Paul H. Abei                          |
| AF | Chesapeake Appalachia, LLC            |
| AG | Dennis B. Moore                       |
| AH | Ridgetop Royalties, LLC               |
| Al | Phillip W. Wiley                      |
| AJ | Leslie A. Lively                      |
| AK | Frances C. Fluharty                   |
| AL | WVDNR                                 |
| AM | Charmaine A. Starkweather, et vi      |
| AN | Mark W. Booth                         |
| AO | Bradley W. Ueltschy, et ux            |
| AP | Stone Hill Minerals Holdings, LLC     |

FILE NO: 109-34-G-18 DRAWING NO: Baldy 2H Well Plat SCALE: 1" = 2000" MINIMUM DEGREE OF ACCURACY: Submeter

PROVEN SOURCE OF ELEVATION: CORS, Monroe County, OH

|                                               | 48       | 12-17  | Charmaine |
|-----------------------------------------------|----------|--------|-----------|
|                                               | 49       | 12-1   | Br        |
|                                               | 50       | 7-38   | N         |
| STATE OF NO<br>DEPARTMENT OF ENV<br>OIL AND O | IRONMENT | AL PRO | TECTION   |
|                                               |          |        |           |