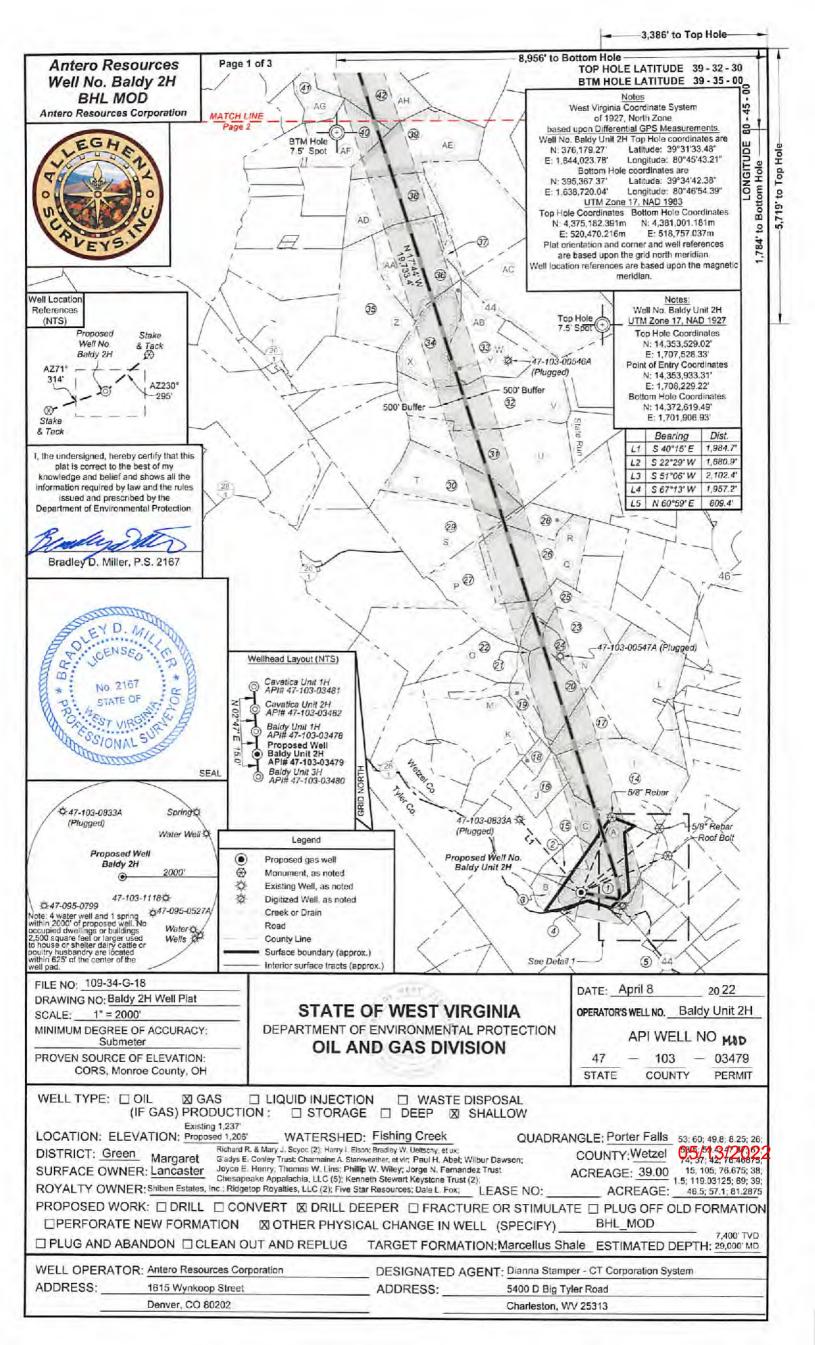

RECEIVED Office of Oil and Gas

MAY 13 2022

WV Department of Environmental Protection

Antero Resources Well No. Baldy 2H BHL MOD

Antero Resources Corporation

Page 2 of 3

Charleston, WV 25313

FILE NO: 109-34-G-18

DRAWING NO: Baldy 2H Well Plat

SCALE: 1" = 2000'

MINIMUM DEGREE OF ACCURACY:

Submeter

PROVEN SOURCE OF ELEVATION: CORS, Monroe County, OH

Denver, CO 80202

STATE OF WEST VIRGINIA
DEPARTMENT OF ENVIRONMENTAL PROTECTION
OIL AND GAS DIVISION

|                                                                                   |                                                                                                                                                                                                                                                    | 011.12                                                                                                                                      |
|-----------------------------------------------------------------------------------|----------------------------------------------------------------------------------------------------------------------------------------------------------------------------------------------------------------------------------------------------|---------------------------------------------------------------------------------------------------------------------------------------------|
| (IF GAS) PRODUCTION                                                               |                                                                                                                                                                                                                                                    | E DISPOSAL<br>S SHALLOW                                                                                                                     |
| SURFACE OWNER: Lancaster Joyce E.                                                 | B Mary J. Scyce (2); Harry I. Elson; Bradley W. Ueltschy, et us<br>Conley Trust: Charmaine A. Starkweather, et vir. Paul H. Abe<br>Henry; Thomas W. Lins; Phillip W. Wiley; Jorge N. Ferr<br>Jake Appalachia, LLC (5); Kenneth Stewart Keystone Tr | city Wilbur Dawson. COUNTY: Wetzel 25, 14, 17, 12, 16, 18673. Standard Trust ACREAGE: 39.00 15, 105, 109, 109, 109, 109, 109, 109, 109, 109 |
| PROPOSED WORK: ☐ DRILL ☐ CON☐ PERFORATE NEW FORMATION☐ PLUG AND ABANDON ☐ CLEAN O | ☑ OTHER PHYSICAL CHANGE IN                                                                                                                                                                                                                         | WELL (SPECIFY) BHL_MOD 7.400.TVD                                                                                                            |
| WELL OPERATOR: Antero Resources Corr<br>ADDRESS: 1615 Wynkoop Street              | poration DESIGNATED ADDRESS:                                                                                                                                                                                                                       | AGENT: Dianna Stamper - CT Corporation System 5400 D Big Tyler Road                                                                         |