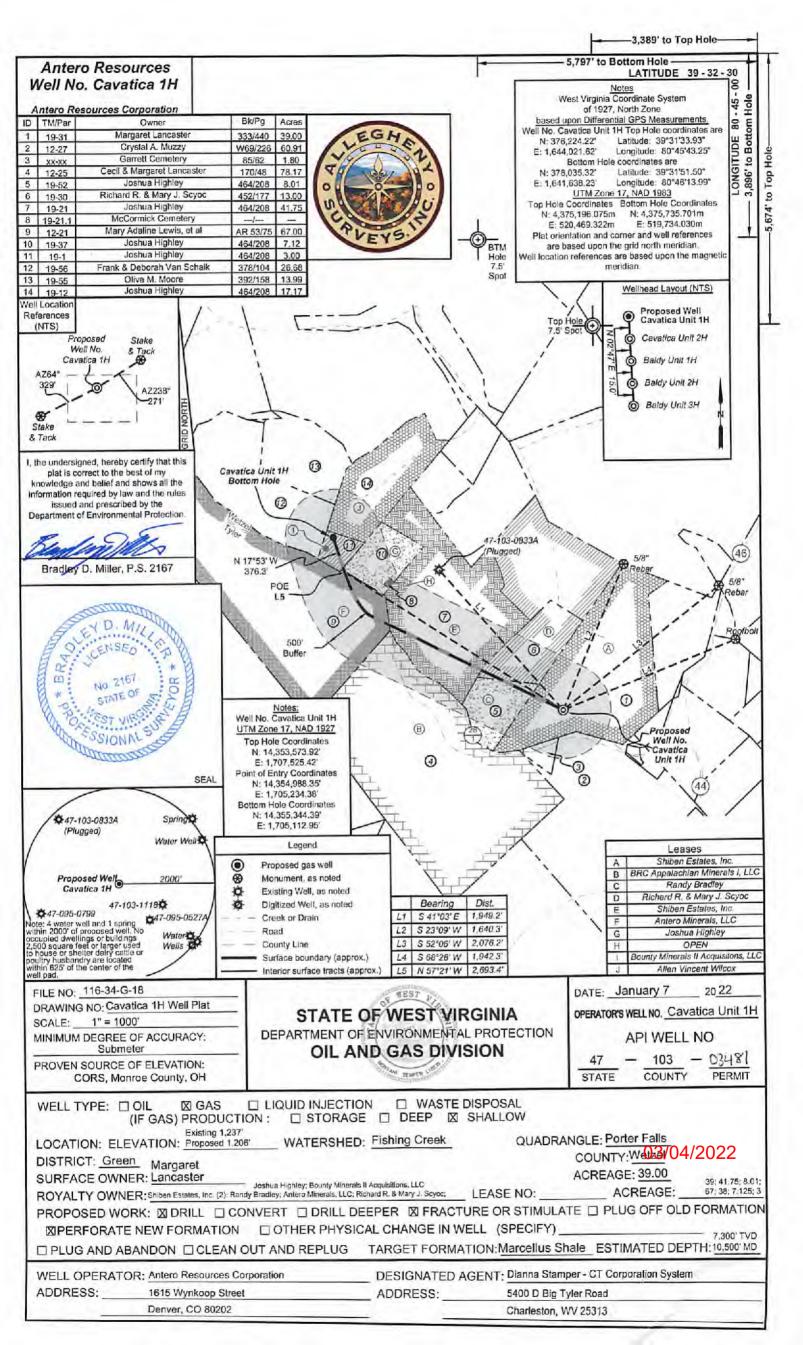

| API NO. 47-103 | - 03481   |                  |
|----------------|-----------|------------------|
| OPERATOR W     | ELL NO.   | Cavatica Unit 1H |
| Well Pad Nan   | ne Red La | ady Pad          |

# STATE OF WEST VIRGINIA DEPARTMENT OF ENVIRONMENTAL PROTECTION, OFFICE OF OIL AND GAS WELL WORK PERMIT APPLICATION

| 1) Well Operat                                                                                                                                                                                                                                                                                                                                                                                                                                                                                                                                                                                                                                                                                                                                                                                                                                                                                                                                                                                                                                                                                                                                                                                                                                                                                                                                                                                                                                                                                                                                                                                                                                                                                                                                                                                                                                                                                                                                                                                                                                                                                                                 | tor: Antero Res     | sources Corporat                             | 494507062                  | 103-Wetzel              | Green           | Porter Falls 7.5'                            |
|--------------------------------------------------------------------------------------------------------------------------------------------------------------------------------------------------------------------------------------------------------------------------------------------------------------------------------------------------------------------------------------------------------------------------------------------------------------------------------------------------------------------------------------------------------------------------------------------------------------------------------------------------------------------------------------------------------------------------------------------------------------------------------------------------------------------------------------------------------------------------------------------------------------------------------------------------------------------------------------------------------------------------------------------------------------------------------------------------------------------------------------------------------------------------------------------------------------------------------------------------------------------------------------------------------------------------------------------------------------------------------------------------------------------------------------------------------------------------------------------------------------------------------------------------------------------------------------------------------------------------------------------------------------------------------------------------------------------------------------------------------------------------------------------------------------------------------------------------------------------------------------------------------------------------------------------------------------------------------------------------------------------------------------------------------------------------------------------------------------------------------|---------------------|----------------------------------------------|----------------------------|-------------------------|-----------------|----------------------------------------------|
| 3, 1, 1, 1, 1, 1, 1, 1, 1, 1, 1, 1, 1, 1,                                                                                                                                                                                                                                                                                                                                                                                                                                                                                                                                                                                                                                                                                                                                                                                                                                                                                                                                                                                                                                                                                                                                                                                                                                                                                                                                                                                                                                                                                                                                                                                                                                                                                                                                                                                                                                                                                                                                                                                                                                                                                      |                     |                                              | Operator ID                | County                  | District        | Quadrangle                                   |
| 2) Operator's \                                                                                                                                                                                                                                                                                                                                                                                                                                                                                                                                                                                                                                                                                                                                                                                                                                                                                                                                                                                                                                                                                                                                                                                                                                                                                                                                                                                                                                                                                                                                                                                                                                                                                                                                                                                                                                                                                                                                                                                                                                                                                                                | Well Number: C      | avatica Unit 1H                              | Well Pac                   | d Name: Red L           | ady Pad         |                                              |
| 3) Farm Name                                                                                                                                                                                                                                                                                                                                                                                                                                                                                                                                                                                                                                                                                                                                                                                                                                                                                                                                                                                                                                                                                                                                                                                                                                                                                                                                                                                                                                                                                                                                                                                                                                                                                                                                                                                                                                                                                                                                                                                                                                                                                                                   | /Surface Owner:     | Margaret Lancas                              | ster Public Roa            | ad Access: Wet          | tzel Tyler      | Ridge Rd                                     |
| 4) Elevation, c                                                                                                                                                                                                                                                                                                                                                                                                                                                                                                                                                                                                                                                                                                                                                                                                                                                                                                                                                                                                                                                                                                                                                                                                                                                                                                                                                                                                                                                                                                                                                                                                                                                                                                                                                                                                                                                                                                                                                                                                                                                                                                                | urrent ground:      | 1237' Ele                                    | evation, proposed          | post-constructi         | on: ~120        | 6'                                           |
| 5) Well Type                                                                                                                                                                                                                                                                                                                                                                                                                                                                                                                                                                                                                                                                                                                                                                                                                                                                                                                                                                                                                                                                                                                                                                                                                                                                                                                                                                                                                                                                                                                                                                                                                                                                                                                                                                                                                                                                                                                                                                                                                                                                                                                   | (a) Gas X           | Oil                                          | Und                        | erground Storag         | ge              |                                              |
|                                                                                                                                                                                                                                                                                                                                                                                                                                                                                                                                                                                                                                                                                                                                                                                                                                                                                                                                                                                                                                                                                                                                                                                                                                                                                                                                                                                                                                                                                                                                                                                                                                                                                                                                                                                                                                                                                                                                                                                                                                                                                                                                | Other               |                                              |                            |                         |                 |                                              |
|                                                                                                                                                                                                                                                                                                                                                                                                                                                                                                                                                                                                                                                                                                                                                                                                                                                                                                                                                                                                                                                                                                                                                                                                                                                                                                                                                                                                                                                                                                                                                                                                                                                                                                                                                                                                                                                                                                                                                                                                                                                                                                                                | (b)If Gas Sh        | allow X                                      | Deep                       |                         |                 |                                              |
|                                                                                                                                                                                                                                                                                                                                                                                                                                                                                                                                                                                                                                                                                                                                                                                                                                                                                                                                                                                                                                                                                                                                                                                                                                                                                                                                                                                                                                                                                                                                                                                                                                                                                                                                                                                                                                                                                                                                                                                                                                                                                                                                |                     | orizontal X                                  |                            |                         | Q               | CB 3/1/2022                                  |
|                                                                                                                                                                                                                                                                                                                                                                                                                                                                                                                                                                                                                                                                                                                                                                                                                                                                                                                                                                                                                                                                                                                                                                                                                                                                                                                                                                                                                                                                                                                                                                                                                                                                                                                                                                                                                                                                                                                                                                                                                                                                                                                                | d: Yes or No No     | V-1000000000000000000000000000000000000      | 100000                     |                         | 0               |                                              |
|                                                                                                                                                                                                                                                                                                                                                                                                                                                                                                                                                                                                                                                                                                                                                                                                                                                                                                                                                                                                                                                                                                                                                                                                                                                                                                                                                                                                                                                                                                                                                                                                                                                                                                                                                                                                                                                                                                                                                                                                                                                                                                                                |                     | s), Depth(s), Antici<br>Anticipated Thicknes | 후에 나타내면 있는 경상으로 그렇게 보다     |                         |                 |                                              |
| 8) Proposed To                                                                                                                                                                                                                                                                                                                                                                                                                                                                                                                                                                                                                                                                                                                                                                                                                                                                                                                                                                                                                                                                                                                                                                                                                                                                                                                                                                                                                                                                                                                                                                                                                                                                                                                                                                                                                                                                                                                                                                                                                                                                                                                 | otal Vertical Dep   | th: 7300' TVD                                |                            |                         |                 |                                              |
| 9) Formation a                                                                                                                                                                                                                                                                                                                                                                                                                                                                                                                                                                                                                                                                                                                                                                                                                                                                                                                                                                                                                                                                                                                                                                                                                                                                                                                                                                                                                                                                                                                                                                                                                                                                                                                                                                                                                                                                                                                                                                                                                                                                                                                 | nt Total Vertical 1 | Depth: Marcellus                             | -                          |                         |                 |                                              |
| 10) Proposed                                                                                                                                                                                                                                                                                                                                                                                                                                                                                                                                                                                                                                                                                                                                                                                                                                                                                                                                                                                                                                                                                                                                                                                                                                                                                                                                                                                                                                                                                                                                                                                                                                                                                                                                                                                                                                                                                                                                                                                                                                                                                                                   | Γotal Measured Ι    | Depth: 10,500'                               |                            |                         |                 |                                              |
| 11) Proposed I                                                                                                                                                                                                                                                                                                                                                                                                                                                                                                                                                                                                                                                                                                                                                                                                                                                                                                                                                                                                                                                                                                                                                                                                                                                                                                                                                                                                                                                                                                                                                                                                                                                                                                                                                                                                                                                                                                                                                                                                                                                                                                                 | Horizontal Leg L    | ength: 376.3'                                |                            |                         |                 |                                              |
| 12) Approxima                                                                                                                                                                                                                                                                                                                                                                                                                                                                                                                                                                                                                                                                                                                                                                                                                                                                                                                                                                                                                                                                                                                                                                                                                                                                                                                                                                                                                                                                                                                                                                                                                                                                                                                                                                                                                                                                                                                                                                                                                                                                                                                  | ate Fresh Water S   | Strata Depths:                               | 33', 283', 831'            |                         |                 |                                              |
| 13) Method to                                                                                                                                                                                                                                                                                                                                                                                                                                                                                                                                                                                                                                                                                                                                                                                                                                                                                                                                                                                                                                                                                                                                                                                                                                                                                                                                                                                                                                                                                                                                                                                                                                                                                                                                                                                                                                                                                                                                                                                                                                                                                                                  | Determine Fresh     | Water Depths:                                | 95-02177, 095-02104 Offset | well records. Depths ha | ve been adjuste | d according to surface elevations.           |
| 14) Approxima                                                                                                                                                                                                                                                                                                                                                                                                                                                                                                                                                                                                                                                                                                                                                                                                                                                                                                                                                                                                                                                                                                                                                                                                                                                                                                                                                                                                                                                                                                                                                                                                                                                                                                                                                                                                                                                                                                                                                                                                                                                                                                                  | ate Saltwater Dep   | oths: 1592'                                  |                            |                         |                 |                                              |
| 15) Approxima                                                                                                                                                                                                                                                                                                                                                                                                                                                                                                                                                                                                                                                                                                                                                                                                                                                                                                                                                                                                                                                                                                                                                                                                                                                                                                                                                                                                                                                                                                                                                                                                                                                                                                                                                                                                                                                                                                                                                                                                                                                                                                                  | ate Coal Seam D     | epths: 851'                                  |                            |                         |                 |                                              |
| 16) Approxima                                                                                                                                                                                                                                                                                                                                                                                                                                                                                                                                                                                                                                                                                                                                                                                                                                                                                                                                                                                                                                                                                                                                                                                                                                                                                                                                                                                                                                                                                                                                                                                                                                                                                                                                                                                                                                                                                                                                                                                                                                                                                                                  | ate Depth to Poss   | sible Void (coal mi                          | ne, karst, other):         | None Anticipa           | ted             |                                              |
| the contract of the contract o |                     | n contain coal sean<br>o an active mine?     | Yes                        | No                      | X               |                                              |
| (a) If Yes, pr                                                                                                                                                                                                                                                                                                                                                                                                                                                                                                                                                                                                                                                                                                                                                                                                                                                                                                                                                                                                                                                                                                                                                                                                                                                                                                                                                                                                                                                                                                                                                                                                                                                                                                                                                                                                                                                                                                                                                                                                                                                                                                                 | ovide Mine Info:    | Name:                                        |                            |                         |                 |                                              |
|                                                                                                                                                                                                                                                                                                                                                                                                                                                                                                                                                                                                                                                                                                                                                                                                                                                                                                                                                                                                                                                                                                                                                                                                                                                                                                                                                                                                                                                                                                                                                                                                                                                                                                                                                                                                                                                                                                                                                                                                                                                                                                                                |                     | Depth:                                       |                            |                         |                 | RECEIVED                                     |
|                                                                                                                                                                                                                                                                                                                                                                                                                                                                                                                                                                                                                                                                                                                                                                                                                                                                                                                                                                                                                                                                                                                                                                                                                                                                                                                                                                                                                                                                                                                                                                                                                                                                                                                                                                                                                                                                                                                                                                                                                                                                                                                                |                     | Seam:                                        |                            |                         |                 | Uffice of Oil and Gas                        |
|                                                                                                                                                                                                                                                                                                                                                                                                                                                                                                                                                                                                                                                                                                                                                                                                                                                                                                                                                                                                                                                                                                                                                                                                                                                                                                                                                                                                                                                                                                                                                                                                                                                                                                                                                                                                                                                                                                                                                                                                                                                                                                                                |                     | Owner:                                       |                            |                         |                 | MAR 0 1 2022                                 |
|                                                                                                                                                                                                                                                                                                                                                                                                                                                                                                                                                                                                                                                                                                                                                                                                                                                                                                                                                                                                                                                                                                                                                                                                                                                                                                                                                                                                                                                                                                                                                                                                                                                                                                                                                                                                                                                                                                                                                                                                                                                                                                                                |                     |                                              |                            |                         |                 | WV Department of<br>Environmental Protection |

| API NO. 47- 103 - 0348 | O. 47- 103 - | 03481 |
|------------------------|--------------|-------|
|------------------------|--------------|-------|

OPERATOR WELL NO. Cavatica Unit 1H

Well Pad Name: Red Lady Pad