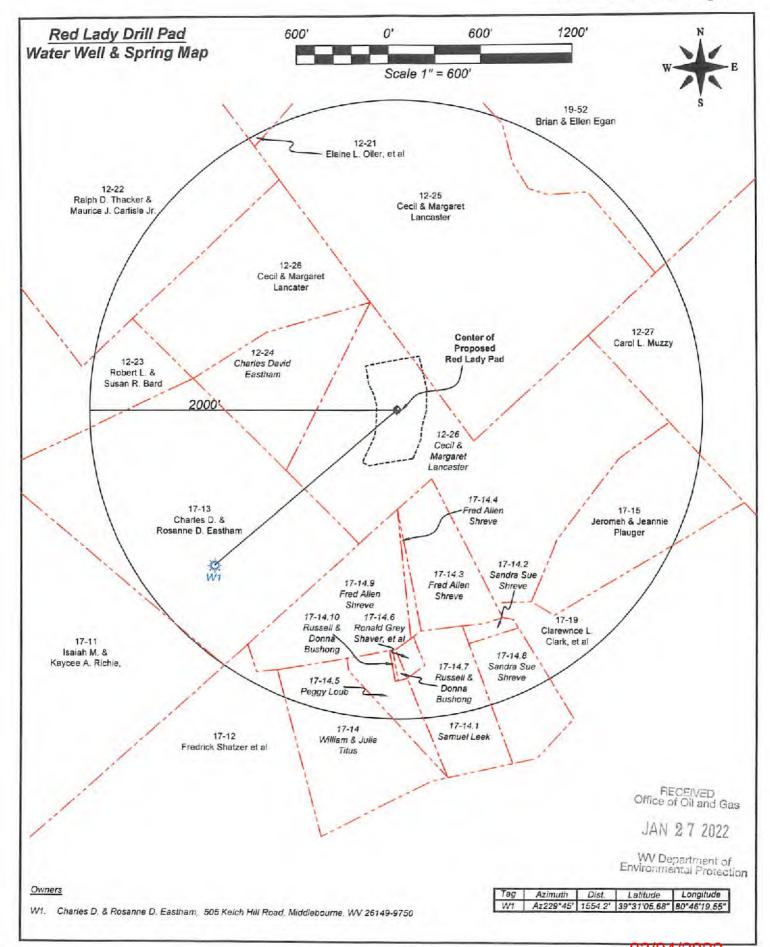

| API NO. 47-103 | - 03481   |                  |
|----------------|-----------|------------------|
| OPERATOR W     | ELL NO.   | Cavatica Unit 1H |
| Well Pad Nan   | ne Red La | ady Pad          |

# STATE OF WEST VIRGINIA DEPARTMENT OF ENVIRONMENTAL PROTECTION, OFFICE OF OIL AND GAS WELL WORK PERMIT APPLICATION

| 1) Well Operat                                                                                                                                                                                                                                                                                                                                                                                                                                                                                                                                                                                                                                                                                                                                                                                                                                                                                                                                                                                                                                                                                                                                                                                                                                                                                                                                                                                                                                                                                                                                                                                                                                                                                                                                                                                                                                                                                                                                                                                                                                                                                                                 | tor: Antero Res     | sources Corporat                             | 494507062                  | 103-Wetzel              | Green           | Porter Falls 7.5'                            |
|--------------------------------------------------------------------------------------------------------------------------------------------------------------------------------------------------------------------------------------------------------------------------------------------------------------------------------------------------------------------------------------------------------------------------------------------------------------------------------------------------------------------------------------------------------------------------------------------------------------------------------------------------------------------------------------------------------------------------------------------------------------------------------------------------------------------------------------------------------------------------------------------------------------------------------------------------------------------------------------------------------------------------------------------------------------------------------------------------------------------------------------------------------------------------------------------------------------------------------------------------------------------------------------------------------------------------------------------------------------------------------------------------------------------------------------------------------------------------------------------------------------------------------------------------------------------------------------------------------------------------------------------------------------------------------------------------------------------------------------------------------------------------------------------------------------------------------------------------------------------------------------------------------------------------------------------------------------------------------------------------------------------------------------------------------------------------------------------------------------------------------|---------------------|----------------------------------------------|----------------------------|-------------------------|-----------------|----------------------------------------------|
| 3, 1, 1, 1, 1, 1, 1, 1, 1, 1, 1, 1, 1, 1,                                                                                                                                                                                                                                                                                                                                                                                                                                                                                                                                                                                                                                                                                                                                                                                                                                                                                                                                                                                                                                                                                                                                                                                                                                                                                                                                                                                                                                                                                                                                                                                                                                                                                                                                                                                                                                                                                                                                                                                                                                                                                      |                     |                                              | Operator ID                | County                  | District        | Quadrangle                                   |
| 2) Operator's \                                                                                                                                                                                                                                                                                                                                                                                                                                                                                                                                                                                                                                                                                                                                                                                                                                                                                                                                                                                                                                                                                                                                                                                                                                                                                                                                                                                                                                                                                                                                                                                                                                                                                                                                                                                                                                                                                                                                                                                                                                                                                                                | Well Number: C      | avatica Unit 1H                              | Well Pac                   | d Name: Red L           | ady Pad         |                                              |
| 3) Farm Name                                                                                                                                                                                                                                                                                                                                                                                                                                                                                                                                                                                                                                                                                                                                                                                                                                                                                                                                                                                                                                                                                                                                                                                                                                                                                                                                                                                                                                                                                                                                                                                                                                                                                                                                                                                                                                                                                                                                                                                                                                                                                                                   | /Surface Owner:     | Margaret Lancas                              | ster Public Roa            | ad Access: Wet          | tzel Tyler      | Ridge Rd                                     |
| 4) Elevation, c                                                                                                                                                                                                                                                                                                                                                                                                                                                                                                                                                                                                                                                                                                                                                                                                                                                                                                                                                                                                                                                                                                                                                                                                                                                                                                                                                                                                                                                                                                                                                                                                                                                                                                                                                                                                                                                                                                                                                                                                                                                                                                                | urrent ground:      | 1237' Ele                                    | evation, proposed          | post-constructi         | on: ~120        | 6'                                           |
| 5) Well Type                                                                                                                                                                                                                                                                                                                                                                                                                                                                                                                                                                                                                                                                                                                                                                                                                                                                                                                                                                                                                                                                                                                                                                                                                                                                                                                                                                                                                                                                                                                                                                                                                                                                                                                                                                                                                                                                                                                                                                                                                                                                                                                   | (a) Gas X           | Oil                                          | Und                        | erground Storag         | ge              |                                              |
|                                                                                                                                                                                                                                                                                                                                                                                                                                                                                                                                                                                                                                                                                                                                                                                                                                                                                                                                                                                                                                                                                                                                                                                                                                                                                                                                                                                                                                                                                                                                                                                                                                                                                                                                                                                                                                                                                                                                                                                                                                                                                                                                | Other               |                                              |                            |                         |                 |                                              |
|                                                                                                                                                                                                                                                                                                                                                                                                                                                                                                                                                                                                                                                                                                                                                                                                                                                                                                                                                                                                                                                                                                                                                                                                                                                                                                                                                                                                                                                                                                                                                                                                                                                                                                                                                                                                                                                                                                                                                                                                                                                                                                                                | (b)If Gas Sh        | allow X                                      | Deep                       |                         |                 |                                              |
|                                                                                                                                                                                                                                                                                                                                                                                                                                                                                                                                                                                                                                                                                                                                                                                                                                                                                                                                                                                                                                                                                                                                                                                                                                                                                                                                                                                                                                                                                                                                                                                                                                                                                                                                                                                                                                                                                                                                                                                                                                                                                                                                |                     | orizontal X                                  |                            |                         | Q               | CB 3/1/2022                                  |
|                                                                                                                                                                                                                                                                                                                                                                                                                                                                                                                                                                                                                                                                                                                                                                                                                                                                                                                                                                                                                                                                                                                                                                                                                                                                                                                                                                                                                                                                                                                                                                                                                                                                                                                                                                                                                                                                                                                                                                                                                                                                                                                                | d: Yes or No No     | V-1000000000000000000000000000000000000      | 100000                     |                         | 0               |                                              |
|                                                                                                                                                                                                                                                                                                                                                                                                                                                                                                                                                                                                                                                                                                                                                                                                                                                                                                                                                                                                                                                                                                                                                                                                                                                                                                                                                                                                                                                                                                                                                                                                                                                                                                                                                                                                                                                                                                                                                                                                                                                                                                                                |                     | s), Depth(s), Antici<br>Anticipated Thicknes | 후에 나타내면 있는 경상으로 그렇게 보다     |                         |                 |                                              |
| 8) Proposed To                                                                                                                                                                                                                                                                                                                                                                                                                                                                                                                                                                                                                                                                                                                                                                                                                                                                                                                                                                                                                                                                                                                                                                                                                                                                                                                                                                                                                                                                                                                                                                                                                                                                                                                                                                                                                                                                                                                                                                                                                                                                                                                 | otal Vertical Dep   | th: 7300' TVD                                |                            |                         |                 |                                              |
| 9) Formation a                                                                                                                                                                                                                                                                                                                                                                                                                                                                                                                                                                                                                                                                                                                                                                                                                                                                                                                                                                                                                                                                                                                                                                                                                                                                                                                                                                                                                                                                                                                                                                                                                                                                                                                                                                                                                                                                                                                                                                                                                                                                                                                 | nt Total Vertical 1 | Depth: Marcellus                             | -                          |                         |                 |                                              |
| 10) Proposed                                                                                                                                                                                                                                                                                                                                                                                                                                                                                                                                                                                                                                                                                                                                                                                                                                                                                                                                                                                                                                                                                                                                                                                                                                                                                                                                                                                                                                                                                                                                                                                                                                                                                                                                                                                                                                                                                                                                                                                                                                                                                                                   | Γotal Measured Ι    | Depth: 10,500'                               |                            |                         |                 |                                              |
| 11) Proposed I                                                                                                                                                                                                                                                                                                                                                                                                                                                                                                                                                                                                                                                                                                                                                                                                                                                                                                                                                                                                                                                                                                                                                                                                                                                                                                                                                                                                                                                                                                                                                                                                                                                                                                                                                                                                                                                                                                                                                                                                                                                                                                                 | Horizontal Leg L    | ength: 376.3'                                |                            |                         |                 |                                              |
| 12) Approxima                                                                                                                                                                                                                                                                                                                                                                                                                                                                                                                                                                                                                                                                                                                                                                                                                                                                                                                                                                                                                                                                                                                                                                                                                                                                                                                                                                                                                                                                                                                                                                                                                                                                                                                                                                                                                                                                                                                                                                                                                                                                                                                  | ate Fresh Water S   | Strata Depths:                               | 33', 283', 831'            |                         |                 |                                              |
| 13) Method to                                                                                                                                                                                                                                                                                                                                                                                                                                                                                                                                                                                                                                                                                                                                                                                                                                                                                                                                                                                                                                                                                                                                                                                                                                                                                                                                                                                                                                                                                                                                                                                                                                                                                                                                                                                                                                                                                                                                                                                                                                                                                                                  | Determine Fresh     | Water Depths:                                | 95-02177, 095-02104 Offset | well records. Depths ha | ve been adjuste | d according to surface elevations.           |
| 14) Approxima                                                                                                                                                                                                                                                                                                                                                                                                                                                                                                                                                                                                                                                                                                                                                                                                                                                                                                                                                                                                                                                                                                                                                                                                                                                                                                                                                                                                                                                                                                                                                                                                                                                                                                                                                                                                                                                                                                                                                                                                                                                                                                                  | ate Saltwater Dep   | oths: 1592'                                  |                            |                         |                 |                                              |
| 15) Approxima                                                                                                                                                                                                                                                                                                                                                                                                                                                                                                                                                                                                                                                                                                                                                                                                                                                                                                                                                                                                                                                                                                                                                                                                                                                                                                                                                                                                                                                                                                                                                                                                                                                                                                                                                                                                                                                                                                                                                                                                                                                                                                                  | ate Coal Seam D     | epths: 851'                                  |                            |                         |                 |                                              |
| 16) Approxima                                                                                                                                                                                                                                                                                                                                                                                                                                                                                                                                                                                                                                                                                                                                                                                                                                                                                                                                                                                                                                                                                                                                                                                                                                                                                                                                                                                                                                                                                                                                                                                                                                                                                                                                                                                                                                                                                                                                                                                                                                                                                                                  | ate Depth to Poss   | sible Void (coal mi                          | ne, karst, other):         | None Anticipa           | ted             |                                              |
| the contract of the contract o |                     | n contain coal sean<br>o an active mine?     | Yes                        | No                      | X               |                                              |
| (a) If Yes, pr                                                                                                                                                                                                                                                                                                                                                                                                                                                                                                                                                                                                                                                                                                                                                                                                                                                                                                                                                                                                                                                                                                                                                                                                                                                                                                                                                                                                                                                                                                                                                                                                                                                                                                                                                                                                                                                                                                                                                                                                                                                                                                                 | ovide Mine Info:    | Name:                                        |                            |                         |                 |                                              |
|                                                                                                                                                                                                                                                                                                                                                                                                                                                                                                                                                                                                                                                                                                                                                                                                                                                                                                                                                                                                                                                                                                                                                                                                                                                                                                                                                                                                                                                                                                                                                                                                                                                                                                                                                                                                                                                                                                                                                                                                                                                                                                                                |                     | Depth:                                       |                            |                         |                 | RECEIVED                                     |
|                                                                                                                                                                                                                                                                                                                                                                                                                                                                                                                                                                                                                                                                                                                                                                                                                                                                                                                                                                                                                                                                                                                                                                                                                                                                                                                                                                                                                                                                                                                                                                                                                                                                                                                                                                                                                                                                                                                                                                                                                                                                                                                                |                     | Seam:                                        |                            |                         |                 | Uffice of Oil and Gas                        |
|                                                                                                                                                                                                                                                                                                                                                                                                                                                                                                                                                                                                                                                                                                                                                                                                                                                                                                                                                                                                                                                                                                                                                                                                                                                                                                                                                                                                                                                                                                                                                                                                                                                                                                                                                                                                                                                                                                                                                                                                                                                                                                                                |                     | Owner:                                       |                            |                         |                 | MAR 0 1 2022                                 |
|                                                                                                                                                                                                                                                                                                                                                                                                                                                                                                                                                                                                                                                                                                                                                                                                                                                                                                                                                                                                                                                                                                                                                                                                                                                                                                                                                                                                                                                                                                                                                                                                                                                                                                                                                                                                                                                                                                                                                                                                                                                                                                                                |                     |                                              |                            |                         |                 | WV Department of<br>Environmental Protection |

| API NO. 47- 103 - 0348 | O. 47- 103 - | 03481 |
|------------------------|--------------|-------|
|------------------------|--------------|-------|

OPERATOR WELL NO. Cavatica Unit 1H

Well Pad Name: Red Lady Pad