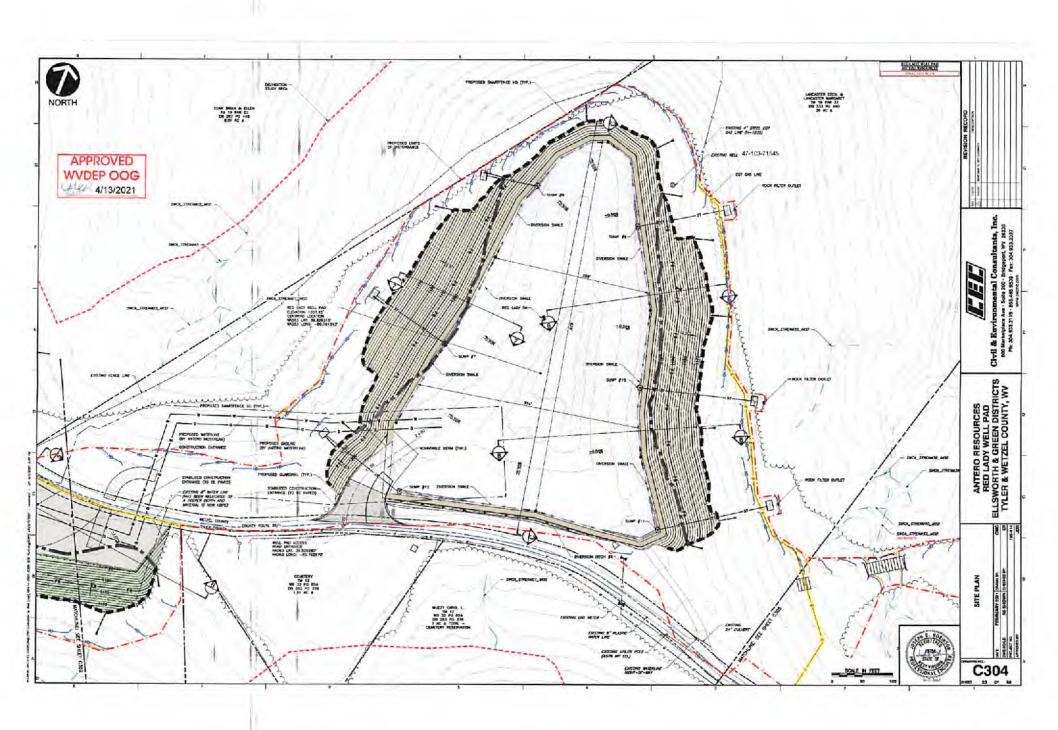

Intermediate Casing: one centralizer above float joint, one centralizer 5' above float collar and one every 4th collar to surface.

Production Casing: one centralizer at shoe joint and one every 3 joints to top of cement in intermediate casing.