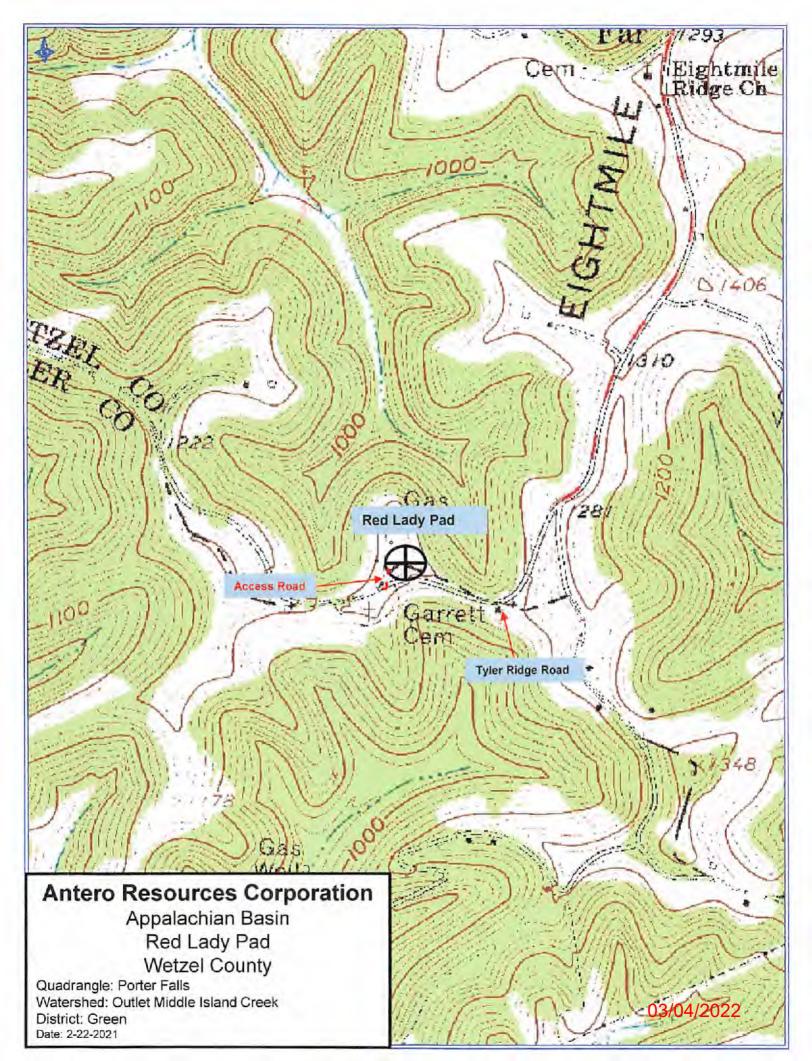

| API NO. 47-103 | - 03481   |                  |
|----------------|-----------|------------------|
| OPERATOR W     | ELL NO.   | Cavatica Unit 1H |
| Well Pad Nan   | ne Red La | ady Pad          |

# STATE OF WEST VIRGINIA DEPARTMENT OF ENVIRONMENTAL PROTECTION, OFFICE OF OIL AND GAS WELL WORK PERMIT APPLICATION

| 1) Well Operat                                                                                                                                                                                                                                                                                                                                                                                                                                                                                                                                                                                                                                                                                                                                                                                                                                                                                                                                                                                                                                                                                                                                                                                                                                                                                                                                                                                                                                                                                                                                                                                                                                                                                                                                                                                                                                                                                                                                                                                                                                                                                                                 | tor: Antero Res     | sources Corporat                             | 494507062                  | 103-Wetzel              | Green           | Porter Falls 7.5'                            |
|--------------------------------------------------------------------------------------------------------------------------------------------------------------------------------------------------------------------------------------------------------------------------------------------------------------------------------------------------------------------------------------------------------------------------------------------------------------------------------------------------------------------------------------------------------------------------------------------------------------------------------------------------------------------------------------------------------------------------------------------------------------------------------------------------------------------------------------------------------------------------------------------------------------------------------------------------------------------------------------------------------------------------------------------------------------------------------------------------------------------------------------------------------------------------------------------------------------------------------------------------------------------------------------------------------------------------------------------------------------------------------------------------------------------------------------------------------------------------------------------------------------------------------------------------------------------------------------------------------------------------------------------------------------------------------------------------------------------------------------------------------------------------------------------------------------------------------------------------------------------------------------------------------------------------------------------------------------------------------------------------------------------------------------------------------------------------------------------------------------------------------|---------------------|----------------------------------------------|----------------------------|-------------------------|-----------------|----------------------------------------------|
| 3, 1, 1, 1, 1, 1, 1, 1, 1, 1, 1, 1, 1, 1,                                                                                                                                                                                                                                                                                                                                                                                                                                                                                                                                                                                                                                                                                                                                                                                                                                                                                                                                                                                                                                                                                                                                                                                                                                                                                                                                                                                                                                                                                                                                                                                                                                                                                                                                                                                                                                                                                                                                                                                                                                                                                      |                     |                                              | Operator ID                | County                  | District        | Quadrangle                                   |
| 2) Operator's \                                                                                                                                                                                                                                                                                                                                                                                                                                                                                                                                                                                                                                                                                                                                                                                                                                                                                                                                                                                                                                                                                                                                                                                                                                                                                                                                                                                                                                                                                                                                                                                                                                                                                                                                                                                                                                                                                                                                                                                                                                                                                                                | Well Number: C      | avatica Unit 1H                              | Well Pac                   | d Name: Red L           | ady Pad         |                                              |
| 3) Farm Name                                                                                                                                                                                                                                                                                                                                                                                                                                                                                                                                                                                                                                                                                                                                                                                                                                                                                                                                                                                                                                                                                                                                                                                                                                                                                                                                                                                                                                                                                                                                                                                                                                                                                                                                                                                                                                                                                                                                                                                                                                                                                                                   | /Surface Owner:     | Margaret Lancas                              | ster Public Roa            | ad Access: Wet          | tzel Tyler      | Ridge Rd                                     |
| 4) Elevation, c                                                                                                                                                                                                                                                                                                                                                                                                                                                                                                                                                                                                                                                                                                                                                                                                                                                                                                                                                                                                                                                                                                                                                                                                                                                                                                                                                                                                                                                                                                                                                                                                                                                                                                                                                                                                                                                                                                                                                                                                                                                                                                                | urrent ground:      | 1237' Ele                                    | evation, proposed          | post-constructi         | on: ~120        | 6'                                           |
| 5) Well Type                                                                                                                                                                                                                                                                                                                                                                                                                                                                                                                                                                                                                                                                                                                                                                                                                                                                                                                                                                                                                                                                                                                                                                                                                                                                                                                                                                                                                                                                                                                                                                                                                                                                                                                                                                                                                                                                                                                                                                                                                                                                                                                   | (a) Gas X           | Oil                                          | Und                        | erground Storag         | ge              |                                              |
|                                                                                                                                                                                                                                                                                                                                                                                                                                                                                                                                                                                                                                                                                                                                                                                                                                                                                                                                                                                                                                                                                                                                                                                                                                                                                                                                                                                                                                                                                                                                                                                                                                                                                                                                                                                                                                                                                                                                                                                                                                                                                                                                | Other               |                                              |                            |                         |                 |                                              |
|                                                                                                                                                                                                                                                                                                                                                                                                                                                                                                                                                                                                                                                                                                                                                                                                                                                                                                                                                                                                                                                                                                                                                                                                                                                                                                                                                                                                                                                                                                                                                                                                                                                                                                                                                                                                                                                                                                                                                                                                                                                                                                                                | (b)If Gas Sh        | allow X                                      | Deep                       |                         |                 |                                              |
|                                                                                                                                                                                                                                                                                                                                                                                                                                                                                                                                                                                                                                                                                                                                                                                                                                                                                                                                                                                                                                                                                                                                                                                                                                                                                                                                                                                                                                                                                                                                                                                                                                                                                                                                                                                                                                                                                                                                                                                                                                                                                                                                |                     | orizontal X                                  |                            |                         | Q               | CB 3/1/2022                                  |
|                                                                                                                                                                                                                                                                                                                                                                                                                                                                                                                                                                                                                                                                                                                                                                                                                                                                                                                                                                                                                                                                                                                                                                                                                                                                                                                                                                                                                                                                                                                                                                                                                                                                                                                                                                                                                                                                                                                                                                                                                                                                                                                                | d: Yes or No No     | V-1000000000000000000000000000000000000      | 100000                     |                         | 0               |                                              |
|                                                                                                                                                                                                                                                                                                                                                                                                                                                                                                                                                                                                                                                                                                                                                                                                                                                                                                                                                                                                                                                                                                                                                                                                                                                                                                                                                                                                                                                                                                                                                                                                                                                                                                                                                                                                                                                                                                                                                                                                                                                                                                                                |                     | s), Depth(s), Antici<br>Anticipated Thicknes | 후에 나타내면 있는 경상으로 그렇게 보다     |                         |                 |                                              |
| 8) Proposed To                                                                                                                                                                                                                                                                                                                                                                                                                                                                                                                                                                                                                                                                                                                                                                                                                                                                                                                                                                                                                                                                                                                                                                                                                                                                                                                                                                                                                                                                                                                                                                                                                                                                                                                                                                                                                                                                                                                                                                                                                                                                                                                 | otal Vertical Dep   | th: 7300' TVD                                |                            |                         |                 |                                              |
| 9) Formation a                                                                                                                                                                                                                                                                                                                                                                                                                                                                                                                                                                                                                                                                                                                                                                                                                                                                                                                                                                                                                                                                                                                                                                                                                                                                                                                                                                                                                                                                                                                                                                                                                                                                                                                                                                                                                                                                                                                                                                                                                                                                                                                 | nt Total Vertical 1 | Depth: Marcellus                             | -                          |                         |                 |                                              |
| 10) Proposed                                                                                                                                                                                                                                                                                                                                                                                                                                                                                                                                                                                                                                                                                                                                                                                                                                                                                                                                                                                                                                                                                                                                                                                                                                                                                                                                                                                                                                                                                                                                                                                                                                                                                                                                                                                                                                                                                                                                                                                                                                                                                                                   | Γotal Measured Ι    | Depth: 10,500'                               |                            |                         |                 |                                              |
| 11) Proposed I                                                                                                                                                                                                                                                                                                                                                                                                                                                                                                                                                                                                                                                                                                                                                                                                                                                                                                                                                                                                                                                                                                                                                                                                                                                                                                                                                                                                                                                                                                                                                                                                                                                                                                                                                                                                                                                                                                                                                                                                                                                                                                                 | Horizontal Leg L    | ength: 376.3'                                |                            |                         |                 |                                              |
| 12) Approxima                                                                                                                                                                                                                                                                                                                                                                                                                                                                                                                                                                                                                                                                                                                                                                                                                                                                                                                                                                                                                                                                                                                                                                                                                                                                                                                                                                                                                                                                                                                                                                                                                                                                                                                                                                                                                                                                                                                                                                                                                                                                                                                  | ate Fresh Water S   | Strata Depths:                               | 33', 283', 831'            |                         |                 |                                              |
| 13) Method to                                                                                                                                                                                                                                                                                                                                                                                                                                                                                                                                                                                                                                                                                                                                                                                                                                                                                                                                                                                                                                                                                                                                                                                                                                                                                                                                                                                                                                                                                                                                                                                                                                                                                                                                                                                                                                                                                                                                                                                                                                                                                                                  | Determine Fresh     | Water Depths:                                | 95-02177, 095-02104 Offset | well records. Depths ha | ve been adjuste | d according to surface elevations.           |
| 14) Approxima                                                                                                                                                                                                                                                                                                                                                                                                                                                                                                                                                                                                                                                                                                                                                                                                                                                                                                                                                                                                                                                                                                                                                                                                                                                                                                                                                                                                                                                                                                                                                                                                                                                                                                                                                                                                                                                                                                                                                                                                                                                                                                                  | ate Saltwater Dep   | oths: 1592'                                  |                            |                         |                 |                                              |
| 15) Approxima                                                                                                                                                                                                                                                                                                                                                                                                                                                                                                                                                                                                                                                                                                                                                                                                                                                                                                                                                                                                                                                                                                                                                                                                                                                                                                                                                                                                                                                                                                                                                                                                                                                                                                                                                                                                                                                                                                                                                                                                                                                                                                                  | ate Coal Seam D     | epths: 851'                                  |                            |                         |                 |                                              |
| 16) Approxima                                                                                                                                                                                                                                                                                                                                                                                                                                                                                                                                                                                                                                                                                                                                                                                                                                                                                                                                                                                                                                                                                                                                                                                                                                                                                                                                                                                                                                                                                                                                                                                                                                                                                                                                                                                                                                                                                                                                                                                                                                                                                                                  | ate Depth to Poss   | sible Void (coal mi                          | ne, karst, other):         | None Anticipa           | ted             |                                              |
| the contract of the contract o |                     | n contain coal sean<br>o an active mine?     | Yes                        | No                      | X               |                                              |
| (a) If Yes, pr                                                                                                                                                                                                                                                                                                                                                                                                                                                                                                                                                                                                                                                                                                                                                                                                                                                                                                                                                                                                                                                                                                                                                                                                                                                                                                                                                                                                                                                                                                                                                                                                                                                                                                                                                                                                                                                                                                                                                                                                                                                                                                                 | ovide Mine Info:    | Name:                                        |                            |                         |                 |                                              |
|                                                                                                                                                                                                                                                                                                                                                                                                                                                                                                                                                                                                                                                                                                                                                                                                                                                                                                                                                                                                                                                                                                                                                                                                                                                                                                                                                                                                                                                                                                                                                                                                                                                                                                                                                                                                                                                                                                                                                                                                                                                                                                                                |                     | Depth:                                       |                            |                         |                 | RECEIVED                                     |
|                                                                                                                                                                                                                                                                                                                                                                                                                                                                                                                                                                                                                                                                                                                                                                                                                                                                                                                                                                                                                                                                                                                                                                                                                                                                                                                                                                                                                                                                                                                                                                                                                                                                                                                                                                                                                                                                                                                                                                                                                                                                                                                                |                     | Seam:                                        |                            |                         |                 | Uffice of Oil and Gas                        |
|                                                                                                                                                                                                                                                                                                                                                                                                                                                                                                                                                                                                                                                                                                                                                                                                                                                                                                                                                                                                                                                                                                                                                                                                                                                                                                                                                                                                                                                                                                                                                                                                                                                                                                                                                                                                                                                                                                                                                                                                                                                                                                                                |                     | Owner:                                       |                            |                         |                 | MAR 0 1 2022                                 |
|                                                                                                                                                                                                                                                                                                                                                                                                                                                                                                                                                                                                                                                                                                                                                                                                                                                                                                                                                                                                                                                                                                                                                                                                                                                                                                                                                                                                                                                                                                                                                                                                                                                                                                                                                                                                                                                                                                                                                                                                                                                                                                                                |                     |                                              |                            |                         |                 | WV Department of<br>Environmental Protection |