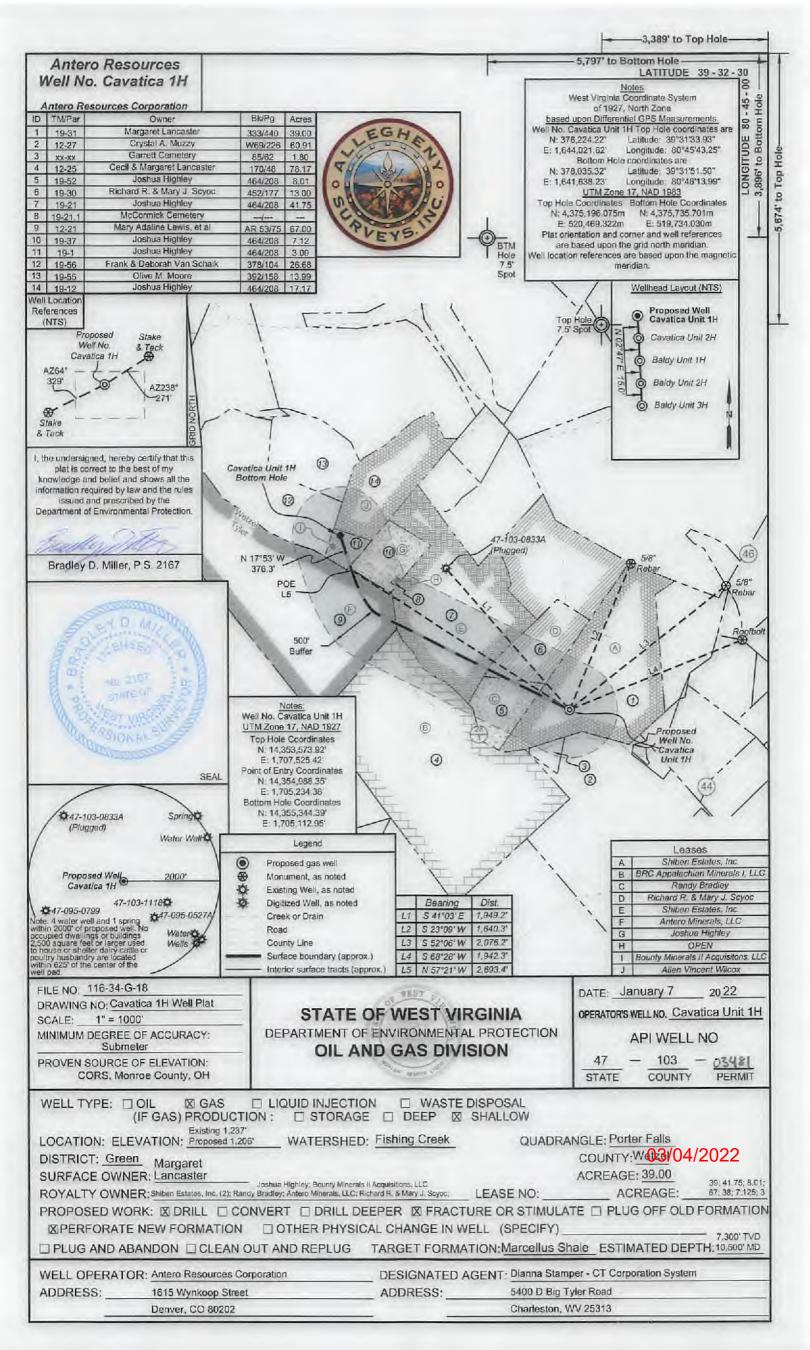

| API NO. 47-103 | - 03481   |                  |
|----------------|-----------|------------------|
| OPERATOR W     | ELL NO.   | Cavatica Unit 1H |
| Well Pad Nan   | ne Red La | ady Pad          |

# STATE OF WEST VIRGINIA DEPARTMENT OF ENVIRONMENTAL PROTECTION, OFFICE OF OIL AND GAS WELL WORK PERMIT APPLICATION

| 1) Well Operat                                                                                                                                                                                                                                                                                                                                                                                                                                                                                                                                                                                                                                                                                                                                                                                                                                                                                                                                                                                                                                                                                                                                                                                                                                                                                                                                                                                                                                                                                                                                                                                                                                                                                                                                                                                                                                                                                                                                                                                                                                                                                                                 | tor: Antero Res     | sources Corporat                             | 494507062                  | 103-Wetzel              | Green           | Porter Falls 7.5'                            |
|--------------------------------------------------------------------------------------------------------------------------------------------------------------------------------------------------------------------------------------------------------------------------------------------------------------------------------------------------------------------------------------------------------------------------------------------------------------------------------------------------------------------------------------------------------------------------------------------------------------------------------------------------------------------------------------------------------------------------------------------------------------------------------------------------------------------------------------------------------------------------------------------------------------------------------------------------------------------------------------------------------------------------------------------------------------------------------------------------------------------------------------------------------------------------------------------------------------------------------------------------------------------------------------------------------------------------------------------------------------------------------------------------------------------------------------------------------------------------------------------------------------------------------------------------------------------------------------------------------------------------------------------------------------------------------------------------------------------------------------------------------------------------------------------------------------------------------------------------------------------------------------------------------------------------------------------------------------------------------------------------------------------------------------------------------------------------------------------------------------------------------|---------------------|----------------------------------------------|----------------------------|-------------------------|-----------------|----------------------------------------------|
| 3, 1, 1, 1, 1, 1, 1, 1, 1, 1, 1, 1, 1, 1,                                                                                                                                                                                                                                                                                                                                                                                                                                                                                                                                                                                                                                                                                                                                                                                                                                                                                                                                                                                                                                                                                                                                                                                                                                                                                                                                                                                                                                                                                                                                                                                                                                                                                                                                                                                                                                                                                                                                                                                                                                                                                      |                     |                                              | Operator ID                | County                  | District        | Quadrangle                                   |
| 2) Operator's \                                                                                                                                                                                                                                                                                                                                                                                                                                                                                                                                                                                                                                                                                                                                                                                                                                                                                                                                                                                                                                                                                                                                                                                                                                                                                                                                                                                                                                                                                                                                                                                                                                                                                                                                                                                                                                                                                                                                                                                                                                                                                                                | Well Number: C      | avatica Unit 1H                              | Well Pac                   | d Name: Red L           | ady Pad         |                                              |
| 3) Farm Name                                                                                                                                                                                                                                                                                                                                                                                                                                                                                                                                                                                                                                                                                                                                                                                                                                                                                                                                                                                                                                                                                                                                                                                                                                                                                                                                                                                                                                                                                                                                                                                                                                                                                                                                                                                                                                                                                                                                                                                                                                                                                                                   | /Surface Owner:     | Margaret Lancas                              | ster Public Roa            | ad Access: Wet          | tzel Tyler      | Ridge Rd                                     |
| 4) Elevation, c                                                                                                                                                                                                                                                                                                                                                                                                                                                                                                                                                                                                                                                                                                                                                                                                                                                                                                                                                                                                                                                                                                                                                                                                                                                                                                                                                                                                                                                                                                                                                                                                                                                                                                                                                                                                                                                                                                                                                                                                                                                                                                                | urrent ground:      | 1237' Ele                                    | evation, proposed          | post-constructi         | on: ~120        | 6'                                           |
| 5) Well Type                                                                                                                                                                                                                                                                                                                                                                                                                                                                                                                                                                                                                                                                                                                                                                                                                                                                                                                                                                                                                                                                                                                                                                                                                                                                                                                                                                                                                                                                                                                                                                                                                                                                                                                                                                                                                                                                                                                                                                                                                                                                                                                   | (a) Gas X           | Oil                                          | Und                        | erground Storag         | ge              |                                              |
|                                                                                                                                                                                                                                                                                                                                                                                                                                                                                                                                                                                                                                                                                                                                                                                                                                                                                                                                                                                                                                                                                                                                                                                                                                                                                                                                                                                                                                                                                                                                                                                                                                                                                                                                                                                                                                                                                                                                                                                                                                                                                                                                | Other               |                                              |                            |                         |                 |                                              |
|                                                                                                                                                                                                                                                                                                                                                                                                                                                                                                                                                                                                                                                                                                                                                                                                                                                                                                                                                                                                                                                                                                                                                                                                                                                                                                                                                                                                                                                                                                                                                                                                                                                                                                                                                                                                                                                                                                                                                                                                                                                                                                                                | (b)If Gas Sh        | allow X                                      | Deep                       |                         |                 |                                              |
|                                                                                                                                                                                                                                                                                                                                                                                                                                                                                                                                                                                                                                                                                                                                                                                                                                                                                                                                                                                                                                                                                                                                                                                                                                                                                                                                                                                                                                                                                                                                                                                                                                                                                                                                                                                                                                                                                                                                                                                                                                                                                                                                |                     | orizontal X                                  |                            |                         | Q               | CB 3/1/2022                                  |
|                                                                                                                                                                                                                                                                                                                                                                                                                                                                                                                                                                                                                                                                                                                                                                                                                                                                                                                                                                                                                                                                                                                                                                                                                                                                                                                                                                                                                                                                                                                                                                                                                                                                                                                                                                                                                                                                                                                                                                                                                                                                                                                                | d: Yes or No No     | V-1000000000000000000000000000000000000      | 100000                     |                         | 0               |                                              |
|                                                                                                                                                                                                                                                                                                                                                                                                                                                                                                                                                                                                                                                                                                                                                                                                                                                                                                                                                                                                                                                                                                                                                                                                                                                                                                                                                                                                                                                                                                                                                                                                                                                                                                                                                                                                                                                                                                                                                                                                                                                                                                                                |                     | s), Depth(s), Antici<br>Anticipated Thicknes | 후에 나타내면 있는 경상으로 그렇게 보다     |                         |                 |                                              |
| 8) Proposed To                                                                                                                                                                                                                                                                                                                                                                                                                                                                                                                                                                                                                                                                                                                                                                                                                                                                                                                                                                                                                                                                                                                                                                                                                                                                                                                                                                                                                                                                                                                                                                                                                                                                                                                                                                                                                                                                                                                                                                                                                                                                                                                 | otal Vertical Dep   | th: 7300' TVD                                |                            |                         |                 |                                              |
| 9) Formation a                                                                                                                                                                                                                                                                                                                                                                                                                                                                                                                                                                                                                                                                                                                                                                                                                                                                                                                                                                                                                                                                                                                                                                                                                                                                                                                                                                                                                                                                                                                                                                                                                                                                                                                                                                                                                                                                                                                                                                                                                                                                                                                 | nt Total Vertical 1 | Depth: Marcellus                             | -                          |                         |                 |                                              |
| 10) Proposed                                                                                                                                                                                                                                                                                                                                                                                                                                                                                                                                                                                                                                                                                                                                                                                                                                                                                                                                                                                                                                                                                                                                                                                                                                                                                                                                                                                                                                                                                                                                                                                                                                                                                                                                                                                                                                                                                                                                                                                                                                                                                                                   | Γotal Measured Ι    | Depth: 10,500'                               |                            |                         |                 |                                              |
| 11) Proposed I                                                                                                                                                                                                                                                                                                                                                                                                                                                                                                                                                                                                                                                                                                                                                                                                                                                                                                                                                                                                                                                                                                                                                                                                                                                                                                                                                                                                                                                                                                                                                                                                                                                                                                                                                                                                                                                                                                                                                                                                                                                                                                                 | Horizontal Leg L    | ength: 376.3'                                |                            |                         |                 |                                              |
| 12) Approxima                                                                                                                                                                                                                                                                                                                                                                                                                                                                                                                                                                                                                                                                                                                                                                                                                                                                                                                                                                                                                                                                                                                                                                                                                                                                                                                                                                                                                                                                                                                                                                                                                                                                                                                                                                                                                                                                                                                                                                                                                                                                                                                  | ate Fresh Water S   | Strata Depths:                               | 33', 283', 831'            |                         |                 |                                              |
| 13) Method to                                                                                                                                                                                                                                                                                                                                                                                                                                                                                                                                                                                                                                                                                                                                                                                                                                                                                                                                                                                                                                                                                                                                                                                                                                                                                                                                                                                                                                                                                                                                                                                                                                                                                                                                                                                                                                                                                                                                                                                                                                                                                                                  | Determine Fresh     | Water Depths:                                | 95-02177, 095-02104 Offset | well records. Depths ha | ve been adjuste | d according to surface elevations.           |
| 14) Approxima                                                                                                                                                                                                                                                                                                                                                                                                                                                                                                                                                                                                                                                                                                                                                                                                                                                                                                                                                                                                                                                                                                                                                                                                                                                                                                                                                                                                                                                                                                                                                                                                                                                                                                                                                                                                                                                                                                                                                                                                                                                                                                                  | ate Saltwater Dep   | oths: 1592'                                  |                            |                         |                 |                                              |
| 15) Approxima                                                                                                                                                                                                                                                                                                                                                                                                                                                                                                                                                                                                                                                                                                                                                                                                                                                                                                                                                                                                                                                                                                                                                                                                                                                                                                                                                                                                                                                                                                                                                                                                                                                                                                                                                                                                                                                                                                                                                                                                                                                                                                                  | ate Coal Seam D     | epths: 851'                                  |                            |                         |                 |                                              |
| 16) Approxima                                                                                                                                                                                                                                                                                                                                                                                                                                                                                                                                                                                                                                                                                                                                                                                                                                                                                                                                                                                                                                                                                                                                                                                                                                                                                                                                                                                                                                                                                                                                                                                                                                                                                                                                                                                                                                                                                                                                                                                                                                                                                                                  | ate Depth to Poss   | sible Void (coal mi                          | ne, karst, other):         | None Anticipa           | ted             |                                              |
| the contract of the contract o |                     | n contain coal sean<br>o an active mine?     | Yes                        | No                      | X               |                                              |
| (a) If Yes, pr                                                                                                                                                                                                                                                                                                                                                                                                                                                                                                                                                                                                                                                                                                                                                                                                                                                                                                                                                                                                                                                                                                                                                                                                                                                                                                                                                                                                                                                                                                                                                                                                                                                                                                                                                                                                                                                                                                                                                                                                                                                                                                                 | ovide Mine Info:    | Name:                                        |                            |                         |                 |                                              |
|                                                                                                                                                                                                                                                                                                                                                                                                                                                                                                                                                                                                                                                                                                                                                                                                                                                                                                                                                                                                                                                                                                                                                                                                                                                                                                                                                                                                                                                                                                                                                                                                                                                                                                                                                                                                                                                                                                                                                                                                                                                                                                                                |                     | Depth:                                       |                            |                         |                 | RECEIVED                                     |
|                                                                                                                                                                                                                                                                                                                                                                                                                                                                                                                                                                                                                                                                                                                                                                                                                                                                                                                                                                                                                                                                                                                                                                                                                                                                                                                                                                                                                                                                                                                                                                                                                                                                                                                                                                                                                                                                                                                                                                                                                                                                                                                                |                     | Seam:                                        |                            |                         |                 | Uffice of Oil and Gas                        |
|                                                                                                                                                                                                                                                                                                                                                                                                                                                                                                                                                                                                                                                                                                                                                                                                                                                                                                                                                                                                                                                                                                                                                                                                                                                                                                                                                                                                                                                                                                                                                                                                                                                                                                                                                                                                                                                                                                                                                                                                                                                                                                                                |                     | Owner:                                       |                            |                         |                 | MAR 0 1 2022                                 |
|                                                                                                                                                                                                                                                                                                                                                                                                                                                                                                                                                                                                                                                                                                                                                                                                                                                                                                                                                                                                                                                                                                                                                                                                                                                                                                                                                                                                                                                                                                                                                                                                                                                                                                                                                                                                                                                                                                                                                                                                                                                                                                                                |                     |                                              |                            |                         |                 | WV Department of<br>Environmental Protection |

| API NO. 47- 103 - 0348 | O. 47- 103 - | 03481 |
|------------------------|--------------|-------|
|------------------------|--------------|-------|

OPERATOR WELL NO. Cavatica Unit 1H

Well Pad Name: Red Lady Pad