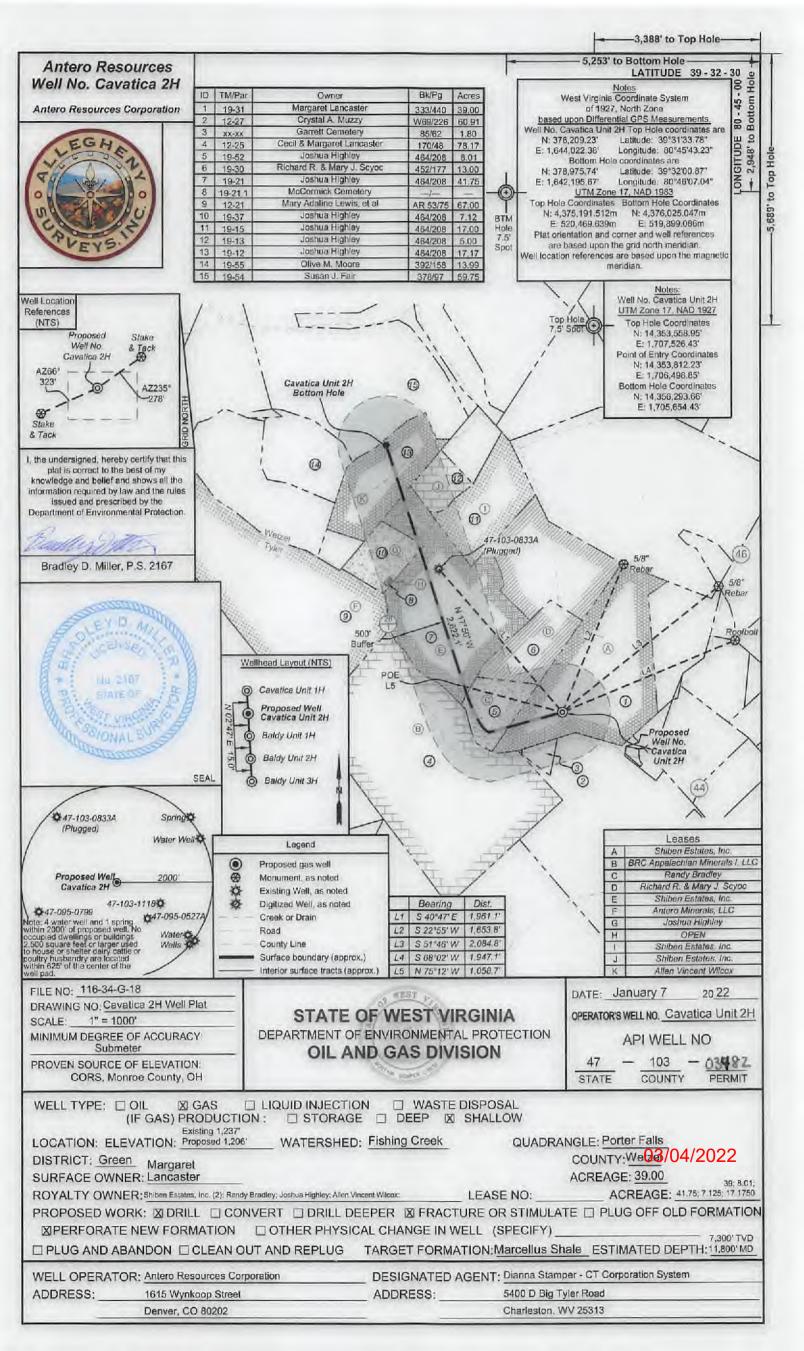

| API NO. 47- 103   | _ 03482                  |
|-------------------|--------------------------|
| <b>OPERATOR W</b> | ELL NO. Cavatica Unit 2H |
| Well Pad Nan      | ne: Red Lady Pad         |

# STATE OF WEST VIRGINIA DEPARTMENT OF ENVIRONMENTAL PROTECTION, OFFICE OF OIL AND GAS WELL WORK PERMIT APPLICATION

| 1) Well Operator: Antero Re-                                      | sources Corp                                   | orat 494507062               | 103-Wetzel                | Green                                                                                                                                                                                                                                                                                                                                                                                                                                                                                                                                                                                                                                                                                                                                                                                                                                                                                                                                                                                                                                                                                                                                                                                                                                                                                                                                                                                                                                                                                                                                                                                                                                                                                                                                                                                                                                                                                                                                                                                                                                                                                                                          | Porter Falls 7.5'                 |
|-------------------------------------------------------------------|------------------------------------------------|------------------------------|---------------------------|--------------------------------------------------------------------------------------------------------------------------------------------------------------------------------------------------------------------------------------------------------------------------------------------------------------------------------------------------------------------------------------------------------------------------------------------------------------------------------------------------------------------------------------------------------------------------------------------------------------------------------------------------------------------------------------------------------------------------------------------------------------------------------------------------------------------------------------------------------------------------------------------------------------------------------------------------------------------------------------------------------------------------------------------------------------------------------------------------------------------------------------------------------------------------------------------------------------------------------------------------------------------------------------------------------------------------------------------------------------------------------------------------------------------------------------------------------------------------------------------------------------------------------------------------------------------------------------------------------------------------------------------------------------------------------------------------------------------------------------------------------------------------------------------------------------------------------------------------------------------------------------------------------------------------------------------------------------------------------------------------------------------------------------------------------------------------------------------------------------------------------|-----------------------------------|
|                                                                   |                                                | Operator ID                  | County                    | District                                                                                                                                                                                                                                                                                                                                                                                                                                                                                                                                                                                                                                                                                                                                                                                                                                                                                                                                                                                                                                                                                                                                                                                                                                                                                                                                                                                                                                                                                                                                                                                                                                                                                                                                                                                                                                                                                                                                                                                                                                                                                                                       | Quadrangle                        |
| 2) Operator's Well Number: C                                      | avatica Unit 2                                 | H Well Pa                    | d Name: Red               | Lady Pad                                                                                                                                                                                                                                                                                                                                                                                                                                                                                                                                                                                                                                                                                                                                                                                                                                                                                                                                                                                                                                                                                                                                                                                                                                                                                                                                                                                                                                                                                                                                                                                                                                                                                                                                                                                                                                                                                                                                                                                                                                                                                                                       |                                   |
| 3) Farm Name/Surface Owner:                                       | Margaret La                                    | ncaster Public Ro            | ad Access: We             | tzel Tyler                                                                                                                                                                                                                                                                                                                                                                                                                                                                                                                                                                                                                                                                                                                                                                                                                                                                                                                                                                                                                                                                                                                                                                                                                                                                                                                                                                                                                                                                                                                                                                                                                                                                                                                                                                                                                                                                                                                                                                                                                                                                                                                     | Ridge Rd                          |
| 4) Elevation, current ground:                                     | 1237'                                          | Elevation, proposed          | l post-constructi         | on: ~120                                                                                                                                                                                                                                                                                                                                                                                                                                                                                                                                                                                                                                                                                                                                                                                                                                                                                                                                                                                                                                                                                                                                                                                                                                                                                                                                                                                                                                                                                                                                                                                                                                                                                                                                                                                                                                                                                                                                                                                                                                                                                                                       | 6'                                |
| 5) Well Type (a) Gas X Other                                      | Oil                                            | Uno                          | lerground Stora           | ge                                                                                                                                                                                                                                                                                                                                                                                                                                                                                                                                                                                                                                                                                                                                                                                                                                                                                                                                                                                                                                                                                                                                                                                                                                                                                                                                                                                                                                                                                                                                                                                                                                                                                                                                                                                                                                                                                                                                                                                                                                                                                                                             |                                   |
| 1457                                                              | allow X                                        | Deep                         |                           | 11.50                                                                                                                                                                                                                                                                                                                                                                                                                                                                                                                                                                                                                                                                                                                                                                                                                                                                                                                                                                                                                                                                                                                                                                                                                                                                                                                                                                                                                                                                                                                                                                                                                                                                                                                                                                                                                                                                                                                                                                                                                                                                                                                          | -                                 |
| 6) Existing Pad: Yes or No No                                     | (4) (1) (4) (4) (4) (4) (4) (4) (4) (4) (4) (4 |                              |                           | 90                                                                                                                                                                                                                                                                                                                                                                                                                                                                                                                                                                                                                                                                                                                                                                                                                                                                                                                                                                                                                                                                                                                                                                                                                                                                                                                                                                                                                                                                                                                                                                                                                                                                                                                                                                                                                                                                                                                                                                                                                                                                                                                             | 28 3/1/2022                       |
| 7) Proposed Target Formation(<br>Marcellus Shale: 7300' TVD,      | s), Depth(s), A                                | 그림 얼마를 하는 그렇게, 전기를 먹는 몸이되었다. |                           | A STATE OF THE STA |                                   |
| 8) Proposed Total Vertical Dep                                    | oth: 7300' TVI                                 | D                            |                           |                                                                                                                                                                                                                                                                                                                                                                                                                                                                                                                                                                                                                                                                                                                                                                                                                                                                                                                                                                                                                                                                                                                                                                                                                                                                                                                                                                                                                                                                                                                                                                                                                                                                                                                                                                                                                                                                                                                                                                                                                                                                                                                                |                                   |
| 9) Formation at Total Vertical                                    | Depth: Marce                                   | ellus                        |                           |                                                                                                                                                                                                                                                                                                                                                                                                                                                                                                                                                                                                                                                                                                                                                                                                                                                                                                                                                                                                                                                                                                                                                                                                                                                                                                                                                                                                                                                                                                                                                                                                                                                                                                                                                                                                                                                                                                                                                                                                                                                                                                                                |                                   |
| 10) Proposed Total Measured I                                     | Depth: 11,80                                   | 0'                           |                           |                                                                                                                                                                                                                                                                                                                                                                                                                                                                                                                                                                                                                                                                                                                                                                                                                                                                                                                                                                                                                                                                                                                                                                                                                                                                                                                                                                                                                                                                                                                                                                                                                                                                                                                                                                                                                                                                                                                                                                                                                                                                                                                                |                                   |
| 11) Proposed Horizontal Leg L                                     | ength: 2622.                                   | 1'                           |                           |                                                                                                                                                                                                                                                                                                                                                                                                                                                                                                                                                                                                                                                                                                                                                                                                                                                                                                                                                                                                                                                                                                                                                                                                                                                                                                                                                                                                                                                                                                                                                                                                                                                                                                                                                                                                                                                                                                                                                                                                                                                                                                                                |                                   |
| 12) Approximate Fresh Water                                       | Strata Depths:                                 | 33', 283', 831               |                           |                                                                                                                                                                                                                                                                                                                                                                                                                                                                                                                                                                                                                                                                                                                                                                                                                                                                                                                                                                                                                                                                                                                                                                                                                                                                                                                                                                                                                                                                                                                                                                                                                                                                                                                                                                                                                                                                                                                                                                                                                                                                                                                                |                                   |
| 13) Method to Determine Fresh<br>14) Approximate Saltwater De     |                                                | 095-02177, 095-02104 Offse   | et well records. Depths h | ave been adjuste                                                                                                                                                                                                                                                                                                                                                                                                                                                                                                                                                                                                                                                                                                                                                                                                                                                                                                                                                                                                                                                                                                                                                                                                                                                                                                                                                                                                                                                                                                                                                                                                                                                                                                                                                                                                                                                                                                                                                                                                                                                                                                               | d according to surface elevations |
| 15) Approximate Coal Seam D                                       | epths: 851'                                    |                              |                           |                                                                                                                                                                                                                                                                                                                                                                                                                                                                                                                                                                                                                                                                                                                                                                                                                                                                                                                                                                                                                                                                                                                                                                                                                                                                                                                                                                                                                                                                                                                                                                                                                                                                                                                                                                                                                                                                                                                                                                                                                                                                                                                                |                                   |
| 16) Approximate Depth to Pos                                      |                                                | l mine, karst, other):       | None Anticipa             | ited                                                                                                                                                                                                                                                                                                                                                                                                                                                                                                                                                                                                                                                                                                                                                                                                                                                                                                                                                                                                                                                                                                                                                                                                                                                                                                                                                                                                                                                                                                                                                                                                                                                                                                                                                                                                                                                                                                                                                                                                                                                                                                                           |                                   |
| 17) Does Proposed well location directly overlying or adjacent to |                                                |                              | No                        | , <u>X</u>                                                                                                                                                                                                                                                                                                                                                                                                                                                                                                                                                                                                                                                                                                                                                                                                                                                                                                                                                                                                                                                                                                                                                                                                                                                                                                                                                                                                                                                                                                                                                                                                                                                                                                                                                                                                                                                                                                                                                                                                                                                                                                                     |                                   |
| (a) If Yes, provide Mine Info                                     | : Name:                                        |                              |                           |                                                                                                                                                                                                                                                                                                                                                                                                                                                                                                                                                                                                                                                                                                                                                                                                                                                                                                                                                                                                                                                                                                                                                                                                                                                                                                                                                                                                                                                                                                                                                                                                                                                                                                                                                                                                                                                                                                                                                                                                                                                                                                                                | 22.0610.00                        |
| ***************************************                           | Depth:                                         |                              |                           |                                                                                                                                                                                                                                                                                                                                                                                                                                                                                                                                                                                                                                                                                                                                                                                                                                                                                                                                                                                                                                                                                                                                                                                                                                                                                                                                                                                                                                                                                                                                                                                                                                                                                                                                                                                                                                                                                                                                                                                                                                                                                                                                | RECEIVED Office of Oil and Ga     |
|                                                                   | Seam:                                          |                              |                           |                                                                                                                                                                                                                                                                                                                                                                                                                                                                                                                                                                                                                                                                                                                                                                                                                                                                                                                                                                                                                                                                                                                                                                                                                                                                                                                                                                                                                                                                                                                                                                                                                                                                                                                                                                                                                                                                                                                                                                                                                                                                                                                                | MAR 0 1 2022                      |
|                                                                   | Owner:                                         |                              |                           |                                                                                                                                                                                                                                                                                                                                                                                                                                                                                                                                                                                                                                                                                                                                                                                                                                                                                                                                                                                                                                                                                                                                                                                                                                                                                                                                                                                                                                                                                                                                                                                                                                                                                                                                                                                                                                                                                                                                                                                                                                                                                                                                | WV Department of                  |

OPERATOR WELL NO. Cavatica Unit 2H

Well Pad Name: Red Lady Pad