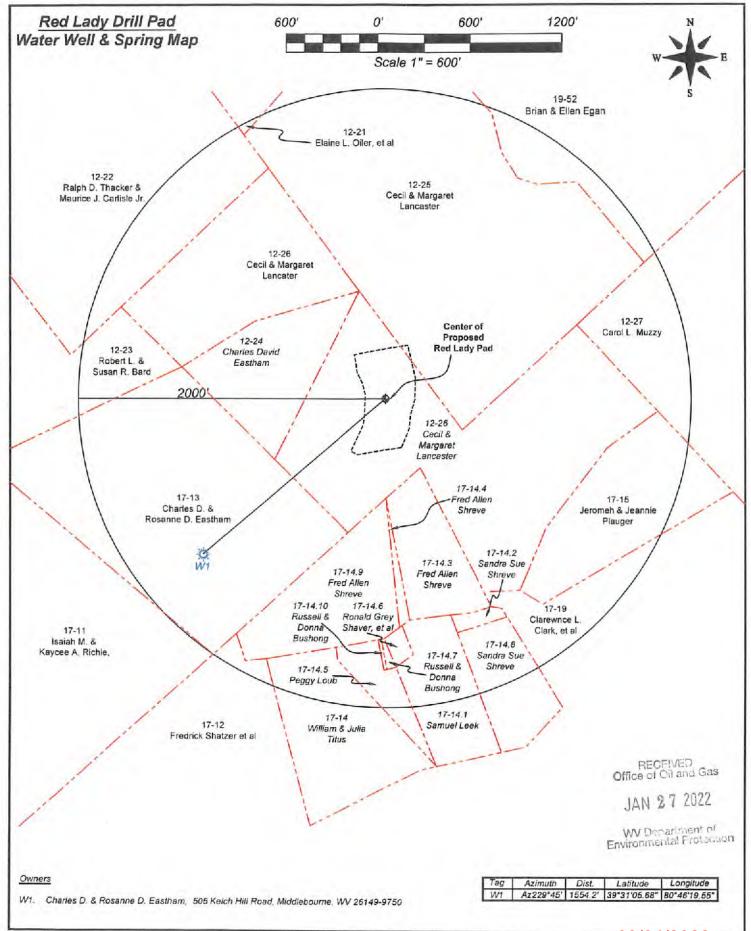

| API NO. 47- 103   | _ 03482                  |
|-------------------|--------------------------|
| <b>OPERATOR W</b> | ELL NO. Cavatica Unit 2H |
| Well Pad Nan      | ne: Red Lady Pad         |