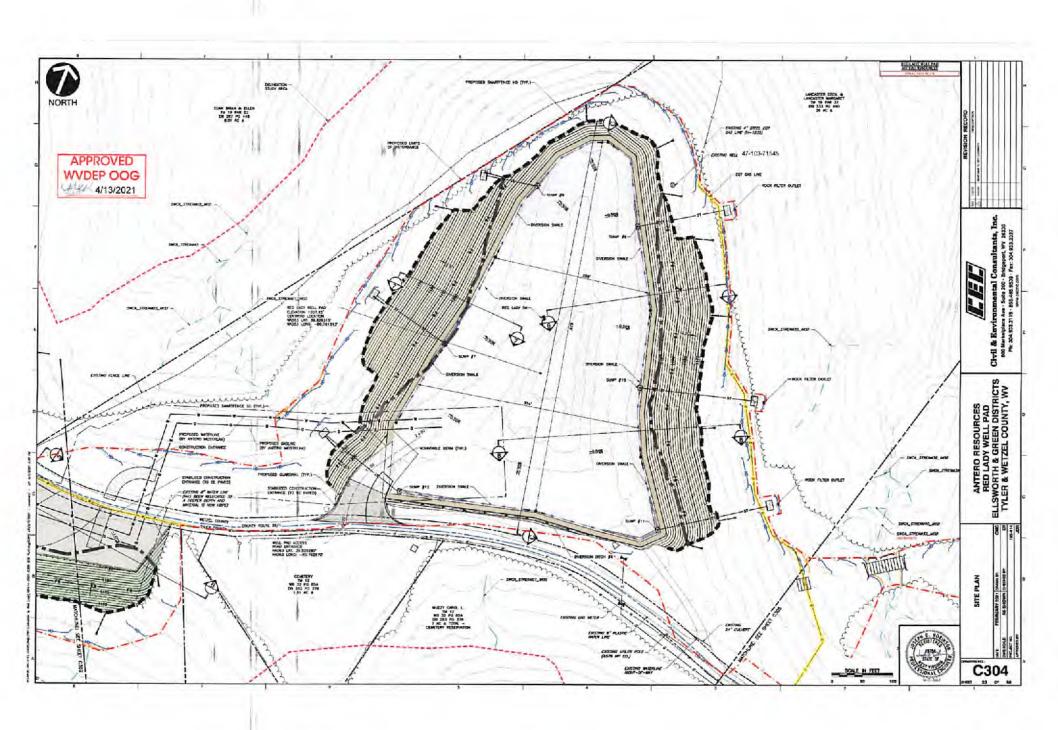

| API NO. 47- 103   | _ 03482                  |
|-------------------|--------------------------|
| <b>OPERATOR W</b> | ELL NO. Cavatica Unit 2H |
| Well Pad Nan      | ne: Red Lady Pad         |

OPERATOR WELL NO. Cavatica Unit 2H

Well Pad Name: Red Lady Pad

| API NO. 47- | 103 |      | 03482 |    |
|-------------|-----|------|-------|----|
| ODEDAT      | OPV | VELL | NO    | Ca |

OPERATOR WELL NO. Cavatica Unit 2H

Well Pad Name: Red Lady Pad

19) Describe proposed well work, including the drilling and plugging back of any pilot hole: