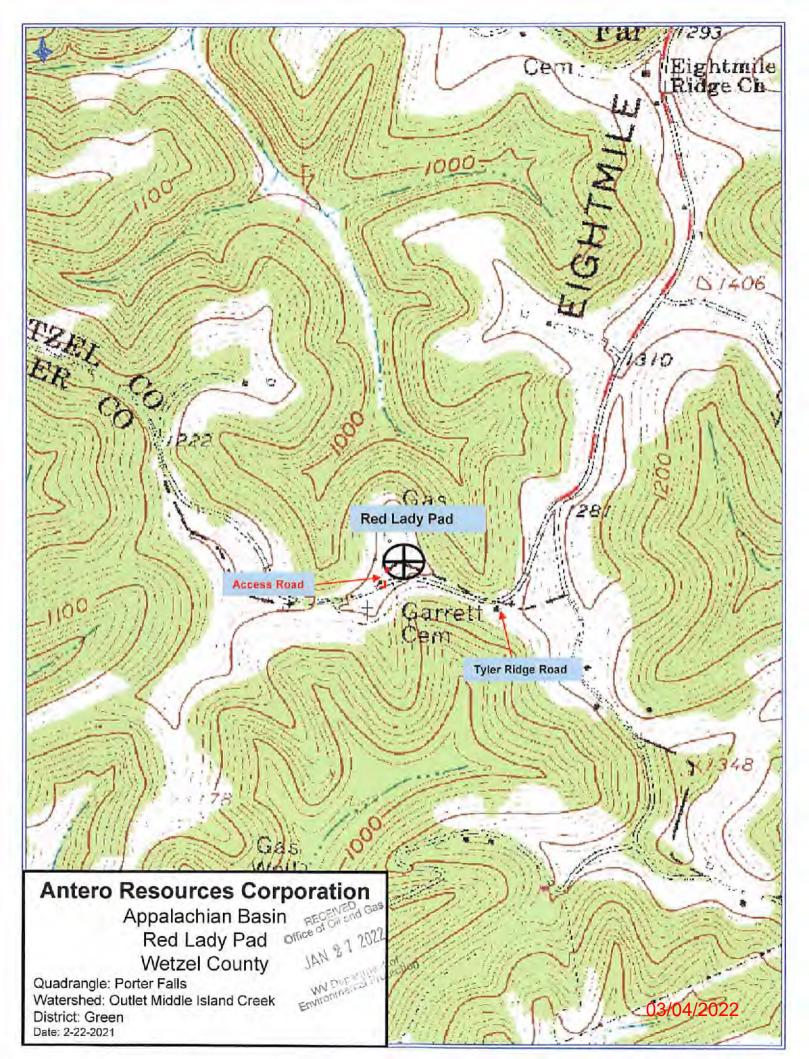

# STATE OF WEST VIRGINIA DEPARTMENT OF ENVIRONMENTAL PROTECTION, OFFICE OF OIL AND GAS WELL WORK PERMIT APPLICATION

| 1) Well Operator: Antero Re-                                      | sources Corp                                   | orat 494507062               | 103-Wetzel                | Green                                                                                                                                                                                                                                                                                                                                                                                                                                                                                                                                                                                                                                                                                                                                                                                                                                                                                                                                                                                                                                                                                                                                                                                                                                                                                                                                                                                                                                                                                                                                                                                                                                                                                                                                                                                                                                                                                                                                                                                                                                                                                                                          | Porter Falls 7.5'                 |
|-------------------------------------------------------------------|------------------------------------------------|------------------------------|---------------------------|--------------------------------------------------------------------------------------------------------------------------------------------------------------------------------------------------------------------------------------------------------------------------------------------------------------------------------------------------------------------------------------------------------------------------------------------------------------------------------------------------------------------------------------------------------------------------------------------------------------------------------------------------------------------------------------------------------------------------------------------------------------------------------------------------------------------------------------------------------------------------------------------------------------------------------------------------------------------------------------------------------------------------------------------------------------------------------------------------------------------------------------------------------------------------------------------------------------------------------------------------------------------------------------------------------------------------------------------------------------------------------------------------------------------------------------------------------------------------------------------------------------------------------------------------------------------------------------------------------------------------------------------------------------------------------------------------------------------------------------------------------------------------------------------------------------------------------------------------------------------------------------------------------------------------------------------------------------------------------------------------------------------------------------------------------------------------------------------------------------------------------|-----------------------------------|
|                                                                   |                                                | Operator ID                  | County                    | District                                                                                                                                                                                                                                                                                                                                                                                                                                                                                                                                                                                                                                                                                                                                                                                                                                                                                                                                                                                                                                                                                                                                                                                                                                                                                                                                                                                                                                                                                                                                                                                                                                                                                                                                                                                                                                                                                                                                                                                                                                                                                                                       | Quadrangle                        |
| 2) Operator's Well Number: C                                      | avatica Unit 2                                 | H Well Pa                    | d Name: Red               | Lady Pad                                                                                                                                                                                                                                                                                                                                                                                                                                                                                                                                                                                                                                                                                                                                                                                                                                                                                                                                                                                                                                                                                                                                                                                                                                                                                                                                                                                                                                                                                                                                                                                                                                                                                                                                                                                                                                                                                                                                                                                                                                                                                                                       |                                   |
| 3) Farm Name/Surface Owner:                                       | Margaret La                                    | ncaster Public Ro            | ad Access: We             | tzel Tyler                                                                                                                                                                                                                                                                                                                                                                                                                                                                                                                                                                                                                                                                                                                                                                                                                                                                                                                                                                                                                                                                                                                                                                                                                                                                                                                                                                                                                                                                                                                                                                                                                                                                                                                                                                                                                                                                                                                                                                                                                                                                                                                     | Ridge Rd                          |
| 4) Elevation, current ground:                                     | 1237'                                          | Elevation, proposed          | l post-constructi         | on: ~120                                                                                                                                                                                                                                                                                                                                                                                                                                                                                                                                                                                                                                                                                                                                                                                                                                                                                                                                                                                                                                                                                                                                                                                                                                                                                                                                                                                                                                                                                                                                                                                                                                                                                                                                                                                                                                                                                                                                                                                                                                                                                                                       | 6'                                |
| 5) Well Type (a) Gas X Other                                      | Oil                                            | Uno                          | lerground Stora           | ge                                                                                                                                                                                                                                                                                                                                                                                                                                                                                                                                                                                                                                                                                                                                                                                                                                                                                                                                                                                                                                                                                                                                                                                                                                                                                                                                                                                                                                                                                                                                                                                                                                                                                                                                                                                                                                                                                                                                                                                                                                                                                                                             |                                   |
| 1457                                                              | allow X                                        | Deep                         |                           | 11.50                                                                                                                                                                                                                                                                                                                                                                                                                                                                                                                                                                                                                                                                                                                                                                                                                                                                                                                                                                                                                                                                                                                                                                                                                                                                                                                                                                                                                                                                                                                                                                                                                                                                                                                                                                                                                                                                                                                                                                                                                                                                                                                          | -                                 |
| 6) Existing Pad: Yes or No No                                     | (4) (1) (4) (4) (4) (4) (4) (4) (4) (4) (4) (4 |                              |                           | 90                                                                                                                                                                                                                                                                                                                                                                                                                                                                                                                                                                                                                                                                                                                                                                                                                                                                                                                                                                                                                                                                                                                                                                                                                                                                                                                                                                                                                                                                                                                                                                                                                                                                                                                                                                                                                                                                                                                                                                                                                                                                                                                             | 28 3/1/2022                       |
| 7) Proposed Target Formation(<br>Marcellus Shale: 7300' TVD,      | s), Depth(s), A                                | 그림 얼마를 하는 그렇게, 전기를 먹는 몸이되었다. |                           | A STATE OF THE STA |                                   |
| 8) Proposed Total Vertical Dep                                    | oth: 7300' TVI                                 | D                            |                           |                                                                                                                                                                                                                                                                                                                                                                                                                                                                                                                                                                                                                                                                                                                                                                                                                                                                                                                                                                                                                                                                                                                                                                                                                                                                                                                                                                                                                                                                                                                                                                                                                                                                                                                                                                                                                                                                                                                                                                                                                                                                                                                                |                                   |
| 9) Formation at Total Vertical                                    | Depth: Marce                                   | ellus                        |                           |                                                                                                                                                                                                                                                                                                                                                                                                                                                                                                                                                                                                                                                                                                                                                                                                                                                                                                                                                                                                                                                                                                                                                                                                                                                                                                                                                                                                                                                                                                                                                                                                                                                                                                                                                                                                                                                                                                                                                                                                                                                                                                                                |                                   |
| 10) Proposed Total Measured I                                     | Depth: 11,80                                   | 0'                           |                           |                                                                                                                                                                                                                                                                                                                                                                                                                                                                                                                                                                                                                                                                                                                                                                                                                                                                                                                                                                                                                                                                                                                                                                                                                                                                                                                                                                                                                                                                                                                                                                                                                                                                                                                                                                                                                                                                                                                                                                                                                                                                                                                                |                                   |
| 11) Proposed Horizontal Leg L                                     | ength: 2622.                                   | 1'                           |                           |                                                                                                                                                                                                                                                                                                                                                                                                                                                                                                                                                                                                                                                                                                                                                                                                                                                                                                                                                                                                                                                                                                                                                                                                                                                                                                                                                                                                                                                                                                                                                                                                                                                                                                                                                                                                                                                                                                                                                                                                                                                                                                                                |                                   |
| 12) Approximate Fresh Water                                       | Strata Depths:                                 | 33', 283', 831               |                           |                                                                                                                                                                                                                                                                                                                                                                                                                                                                                                                                                                                                                                                                                                                                                                                                                                                                                                                                                                                                                                                                                                                                                                                                                                                                                                                                                                                                                                                                                                                                                                                                                                                                                                                                                                                                                                                                                                                                                                                                                                                                                                                                |                                   |
| 13) Method to Determine Fresh<br>14) Approximate Saltwater De     |                                                | 095-02177, 095-02104 Offse   | et well records. Depths h | ave been adjuste                                                                                                                                                                                                                                                                                                                                                                                                                                                                                                                                                                                                                                                                                                                                                                                                                                                                                                                                                                                                                                                                                                                                                                                                                                                                                                                                                                                                                                                                                                                                                                                                                                                                                                                                                                                                                                                                                                                                                                                                                                                                                                               | d according to surface elevations |
| 15) Approximate Coal Seam D                                       | epths: 851'                                    |                              |                           |                                                                                                                                                                                                                                                                                                                                                                                                                                                                                                                                                                                                                                                                                                                                                                                                                                                                                                                                                                                                                                                                                                                                                                                                                                                                                                                                                                                                                                                                                                                                                                                                                                                                                                                                                                                                                                                                                                                                                                                                                                                                                                                                |                                   |
| 16) Approximate Depth to Pos                                      |                                                | l mine, karst, other):       | None Anticipa             | ited                                                                                                                                                                                                                                                                                                                                                                                                                                                                                                                                                                                                                                                                                                                                                                                                                                                                                                                                                                                                                                                                                                                                                                                                                                                                                                                                                                                                                                                                                                                                                                                                                                                                                                                                                                                                                                                                                                                                                                                                                                                                                                                           |                                   |
| 17) Does Proposed well location directly overlying or adjacent to |                                                |                              | No                        | , <u>X</u>                                                                                                                                                                                                                                                                                                                                                                                                                                                                                                                                                                                                                                                                                                                                                                                                                                                                                                                                                                                                                                                                                                                                                                                                                                                                                                                                                                                                                                                                                                                                                                                                                                                                                                                                                                                                                                                                                                                                                                                                                                                                                                                     |                                   |
| (a) If Yes, provide Mine Info                                     | : Name:                                        |                              |                           |                                                                                                                                                                                                                                                                                                                                                                                                                                                                                                                                                                                                                                                                                                                                                                                                                                                                                                                                                                                                                                                                                                                                                                                                                                                                                                                                                                                                                                                                                                                                                                                                                                                                                                                                                                                                                                                                                                                                                                                                                                                                                                                                | 22.0610.00                        |
| ***************************************                           | Depth:                                         |                              |                           |                                                                                                                                                                                                                                                                                                                                                                                                                                                                                                                                                                                                                                                                                                                                                                                                                                                                                                                                                                                                                                                                                                                                                                                                                                                                                                                                                                                                                                                                                                                                                                                                                                                                                                                                                                                                                                                                                                                                                                                                                                                                                                                                | RECEIVED Office of Oil and Ga     |
|                                                                   | Seam:                                          |                              |                           |                                                                                                                                                                                                                                                                                                                                                                                                                                                                                                                                                                                                                                                                                                                                                                                                                                                                                                                                                                                                                                                                                                                                                                                                                                                                                                                                                                                                                                                                                                                                                                                                                                                                                                                                                                                                                                                                                                                                                                                                                                                                                                                                | MAR 0 1 2022                      |
|                                                                   | Owner:                                         |                              |                           |                                                                                                                                                                                                                                                                                                                                                                                                                                                                                                                                                                                                                                                                                                                                                                                                                                                                                                                                                                                                                                                                                                                                                                                                                                                                                                                                                                                                                                                                                                                                                                                                                                                                                                                                                                                                                                                                                                                                                                                                                                                                                                                                | WV Department of                  |