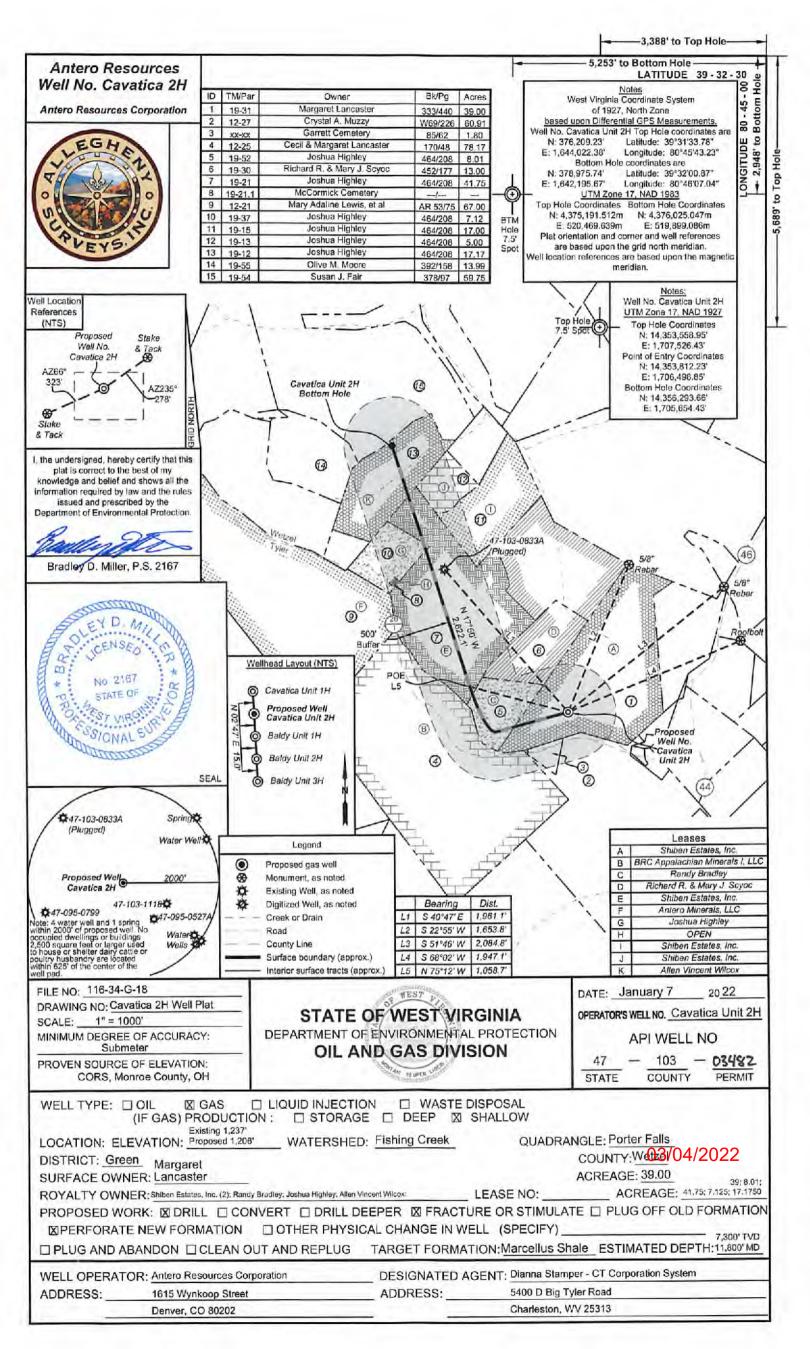

| API NO. 47- 103   | _ 03482                  |
|-------------------|--------------------------|
| <b>OPERATOR W</b> | ELL NO. Cavatica Unit 2H |
| Well Pad Nan      | ne: Red Lady Pad         |

# STATE OF WEST VIRGINIA DEPARTMENT OF ENVIRONMENTAL PROTECTION, OFFICE OF OIL AND GAS WELL WORK PERMIT APPLICATION

| 1) Well Operator: Antero Re-                                      | sources Corp                                   | orat 494507062               | 103-Wetzel                | Green                                                                                                                                                                                                                                                                                                                                                                                                                                                                                                                                                                                                                                                                                                                                                                                                                                                                                                                                                                                                                                                                                                                                                                                                                                                                                                                                                                                                                                                                                                                                                                                                                                                                                                                                                                                                                                                                                                                                                                                                                                                                                                                          | Porter Falls 7.5'                 |
|-------------------------------------------------------------------|------------------------------------------------|------------------------------|---------------------------|--------------------------------------------------------------------------------------------------------------------------------------------------------------------------------------------------------------------------------------------------------------------------------------------------------------------------------------------------------------------------------------------------------------------------------------------------------------------------------------------------------------------------------------------------------------------------------------------------------------------------------------------------------------------------------------------------------------------------------------------------------------------------------------------------------------------------------------------------------------------------------------------------------------------------------------------------------------------------------------------------------------------------------------------------------------------------------------------------------------------------------------------------------------------------------------------------------------------------------------------------------------------------------------------------------------------------------------------------------------------------------------------------------------------------------------------------------------------------------------------------------------------------------------------------------------------------------------------------------------------------------------------------------------------------------------------------------------------------------------------------------------------------------------------------------------------------------------------------------------------------------------------------------------------------------------------------------------------------------------------------------------------------------------------------------------------------------------------------------------------------------|-----------------------------------|
|                                                                   |                                                | Operator ID                  | County                    | District                                                                                                                                                                                                                                                                                                                                                                                                                                                                                                                                                                                                                                                                                                                                                                                                                                                                                                                                                                                                                                                                                                                                                                                                                                                                                                                                                                                                                                                                                                                                                                                                                                                                                                                                                                                                                                                                                                                                                                                                                                                                                                                       | Quadrangle                        |
| 2) Operator's Well Number: C                                      | avatica Unit 2                                 | H Well Pa                    | d Name: Red               | Lady Pad                                                                                                                                                                                                                                                                                                                                                                                                                                                                                                                                                                                                                                                                                                                                                                                                                                                                                                                                                                                                                                                                                                                                                                                                                                                                                                                                                                                                                                                                                                                                                                                                                                                                                                                                                                                                                                                                                                                                                                                                                                                                                                                       |                                   |
| 3) Farm Name/Surface Owner:                                       | Margaret La                                    | ncaster Public Ro            | ad Access: We             | tzel Tyler                                                                                                                                                                                                                                                                                                                                                                                                                                                                                                                                                                                                                                                                                                                                                                                                                                                                                                                                                                                                                                                                                                                                                                                                                                                                                                                                                                                                                                                                                                                                                                                                                                                                                                                                                                                                                                                                                                                                                                                                                                                                                                                     | Ridge Rd                          |
| 4) Elevation, current ground:                                     | 1237'                                          | Elevation, proposed          | l post-constructi         | on: ~120                                                                                                                                                                                                                                                                                                                                                                                                                                                                                                                                                                                                                                                                                                                                                                                                                                                                                                                                                                                                                                                                                                                                                                                                                                                                                                                                                                                                                                                                                                                                                                                                                                                                                                                                                                                                                                                                                                                                                                                                                                                                                                                       | 6'                                |
| 5) Well Type (a) Gas X Other                                      | Oil                                            | Uno                          | lerground Stora           | ge                                                                                                                                                                                                                                                                                                                                                                                                                                                                                                                                                                                                                                                                                                                                                                                                                                                                                                                                                                                                                                                                                                                                                                                                                                                                                                                                                                                                                                                                                                                                                                                                                                                                                                                                                                                                                                                                                                                                                                                                                                                                                                                             |                                   |
| 1457                                                              | allow X                                        | Deep                         |                           | 11.50                                                                                                                                                                                                                                                                                                                                                                                                                                                                                                                                                                                                                                                                                                                                                                                                                                                                                                                                                                                                                                                                                                                                                                                                                                                                                                                                                                                                                                                                                                                                                                                                                                                                                                                                                                                                                                                                                                                                                                                                                                                                                                                          | -                                 |
| 6) Existing Pad: Yes or No No                                     | (4) (1) (4) (4) (4) (4) (4) (4) (4) (4) (4) (4 |                              |                           | 90                                                                                                                                                                                                                                                                                                                                                                                                                                                                                                                                                                                                                                                                                                                                                                                                                                                                                                                                                                                                                                                                                                                                                                                                                                                                                                                                                                                                                                                                                                                                                                                                                                                                                                                                                                                                                                                                                                                                                                                                                                                                                                                             | 28 3/1/2022                       |
| 7) Proposed Target Formation(<br>Marcellus Shale: 7300' TVD,      | s), Depth(s), A                                | 그림 얼마를 하는 그렇게, 전기를 먹는 몸이되었다. |                           | A STATE OF THE STA |                                   |
| 8) Proposed Total Vertical Dep                                    | oth: 7300' TVI                                 | D                            |                           |                                                                                                                                                                                                                                                                                                                                                                                                                                                                                                                                                                                                                                                                                                                                                                                                                                                                                                                                                                                                                                                                                                                                                                                                                                                                                                                                                                                                                                                                                                                                                                                                                                                                                                                                                                                                                                                                                                                                                                                                                                                                                                                                |                                   |
| 9) Formation at Total Vertical                                    | Depth: Marce                                   | ellus                        |                           |                                                                                                                                                                                                                                                                                                                                                                                                                                                                                                                                                                                                                                                                                                                                                                                                                                                                                                                                                                                                                                                                                                                                                                                                                                                                                                                                                                                                                                                                                                                                                                                                                                                                                                                                                                                                                                                                                                                                                                                                                                                                                                                                |                                   |
| 10) Proposed Total Measured I                                     | Depth: 11,80                                   | 0'                           |                           |                                                                                                                                                                                                                                                                                                                                                                                                                                                                                                                                                                                                                                                                                                                                                                                                                                                                                                                                                                                                                                                                                                                                                                                                                                                                                                                                                                                                                                                                                                                                                                                                                                                                                                                                                                                                                                                                                                                                                                                                                                                                                                                                |                                   |
| 11) Proposed Horizontal Leg L                                     | ength: 2622.                                   | 1'                           |                           |                                                                                                                                                                                                                                                                                                                                                                                                                                                                                                                                                                                                                                                                                                                                                                                                                                                                                                                                                                                                                                                                                                                                                                                                                                                                                                                                                                                                                                                                                                                                                                                                                                                                                                                                                                                                                                                                                                                                                                                                                                                                                                                                |                                   |
| 12) Approximate Fresh Water                                       | Strata Depths:                                 | 33', 283', 831               |                           |                                                                                                                                                                                                                                                                                                                                                                                                                                                                                                                                                                                                                                                                                                                                                                                                                                                                                                                                                                                                                                                                                                                                                                                                                                                                                                                                                                                                                                                                                                                                                                                                                                                                                                                                                                                                                                                                                                                                                                                                                                                                                                                                |                                   |
| 13) Method to Determine Fresh<br>14) Approximate Saltwater De     |                                                | 095-02177, 095-02104 Offse   | et well records. Depths h | ave been adjuste                                                                                                                                                                                                                                                                                                                                                                                                                                                                                                                                                                                                                                                                                                                                                                                                                                                                                                                                                                                                                                                                                                                                                                                                                                                                                                                                                                                                                                                                                                                                                                                                                                                                                                                                                                                                                                                                                                                                                                                                                                                                                                               | d according to surface elevations |
| 15) Approximate Coal Seam D                                       | epths: 851'                                    |                              |                           |                                                                                                                                                                                                                                                                                                                                                                                                                                                                                                                                                                                                                                                                                                                                                                                                                                                                                                                                                                                                                                                                                                                                                                                                                                                                                                                                                                                                                                                                                                                                                                                                                                                                                                                                                                                                                                                                                                                                                                                                                                                                                                                                |                                   |
| 16) Approximate Depth to Pos                                      |                                                | l mine, karst, other):       | None Anticipa             | ited                                                                                                                                                                                                                                                                                                                                                                                                                                                                                                                                                                                                                                                                                                                                                                                                                                                                                                                                                                                                                                                                                                                                                                                                                                                                                                                                                                                                                                                                                                                                                                                                                                                                                                                                                                                                                                                                                                                                                                                                                                                                                                                           |                                   |
| 17) Does Proposed well location directly overlying or adjacent to |                                                |                              | No                        | , <u>X</u>                                                                                                                                                                                                                                                                                                                                                                                                                                                                                                                                                                                                                                                                                                                                                                                                                                                                                                                                                                                                                                                                                                                                                                                                                                                                                                                                                                                                                                                                                                                                                                                                                                                                                                                                                                                                                                                                                                                                                                                                                                                                                                                     |                                   |
| (a) If Yes, provide Mine Info                                     | : Name:                                        |                              |                           |                                                                                                                                                                                                                                                                                                                                                                                                                                                                                                                                                                                                                                                                                                                                                                                                                                                                                                                                                                                                                                                                                                                                                                                                                                                                                                                                                                                                                                                                                                                                                                                                                                                                                                                                                                                                                                                                                                                                                                                                                                                                                                                                | 22.0610.00                        |
| ***************************************                           | Depth:                                         |                              |                           |                                                                                                                                                                                                                                                                                                                                                                                                                                                                                                                                                                                                                                                                                                                                                                                                                                                                                                                                                                                                                                                                                                                                                                                                                                                                                                                                                                                                                                                                                                                                                                                                                                                                                                                                                                                                                                                                                                                                                                                                                                                                                                                                | RECEIVED Office of Oil and Ga     |
|                                                                   | Seam:                                          |                              |                           |                                                                                                                                                                                                                                                                                                                                                                                                                                                                                                                                                                                                                                                                                                                                                                                                                                                                                                                                                                                                                                                                                                                                                                                                                                                                                                                                                                                                                                                                                                                                                                                                                                                                                                                                                                                                                                                                                                                                                                                                                                                                                                                                | MAR 0 1 2022                      |
|                                                                   | Owner:                                         |                              |                           |                                                                                                                                                                                                                                                                                                                                                                                                                                                                                                                                                                                                                                                                                                                                                                                                                                                                                                                                                                                                                                                                                                                                                                                                                                                                                                                                                                                                                                                                                                                                                                                                                                                                                                                                                                                                                                                                                                                                                                                                                                                                                                                                | WV Department of                  |

OPERATOR WELL NO. Cavatica Unit 2H

Well Pad Name: Red Lady Pad