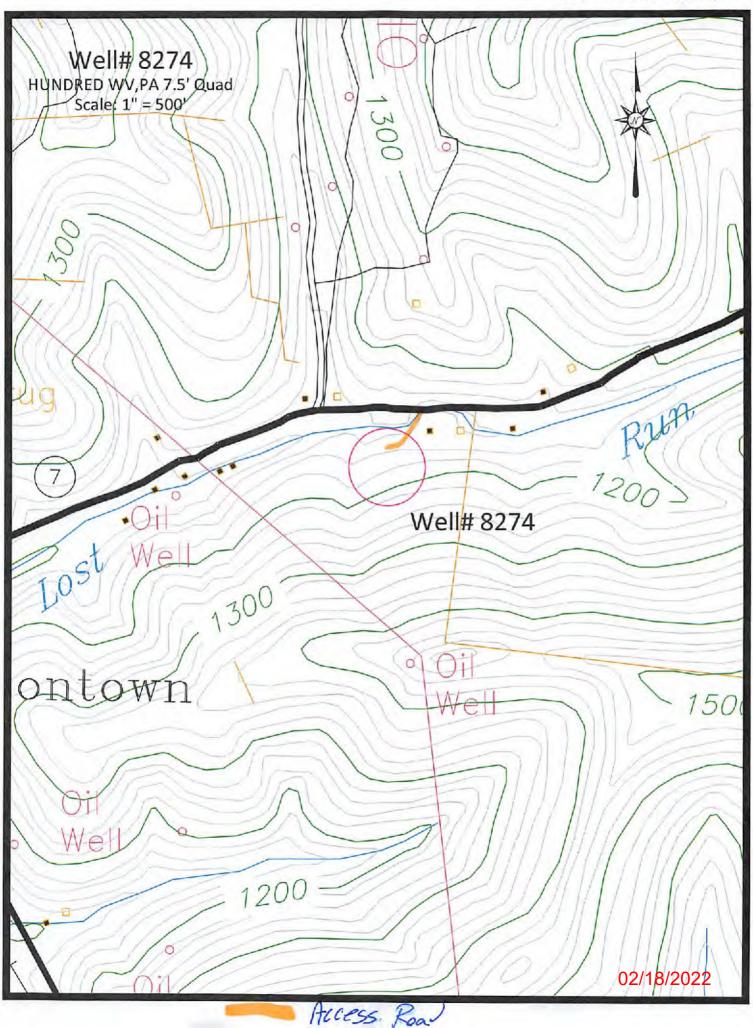

## WELL LOCATION FORM: GPS 47-103-71353 8274 WELL NO.: API: W. G. SNODGRASS RESPONSIBLE PARTY NAME: WEST VIRGINIA LAND RESOURCES INC. COUNTY: WETZEL DISTRICT: CHURCH QUADRANGLE: HUNDRED W.VA,PA SURFACE OWNER: BETTY E. STEWART ROYALTY OWNER: <sub>UTM GPS NORTHING:</sub> 4,390,180 m 1187 UTM GPS EASTING: 550,213 m GPS ELEVATION: The Responsible Party named above has chosen to submit GPS coordinates in lieu of preparing a new well location plat for a plugging permit or assigned API number on the above well. The Office of Oil and Gas will not accept GPS coordinates that do not meet the following requirements: 1. Datum: NAD 1983, Zone: 17 North, Coordinate Units: meters, Altitude: height above mean sea level (MSL) - meters. 2. Accuracy to Datum - 3.05 meters Data Collection Method: Survey grade GPS : Post Processed Differential Real-Time Differential \_\_\_\_ X Mapping Grade GPS X: Post Processed Differential X Real-Time Differential Letter size copy of the topography map showing the well location. WV Department of Environmental Protection 4. I the undersigned, hereby certify this data is correct to the best of my knowledge and belief and shows all the information required by law and the regulations issued and prescribed by the Office of Oil and Gas.