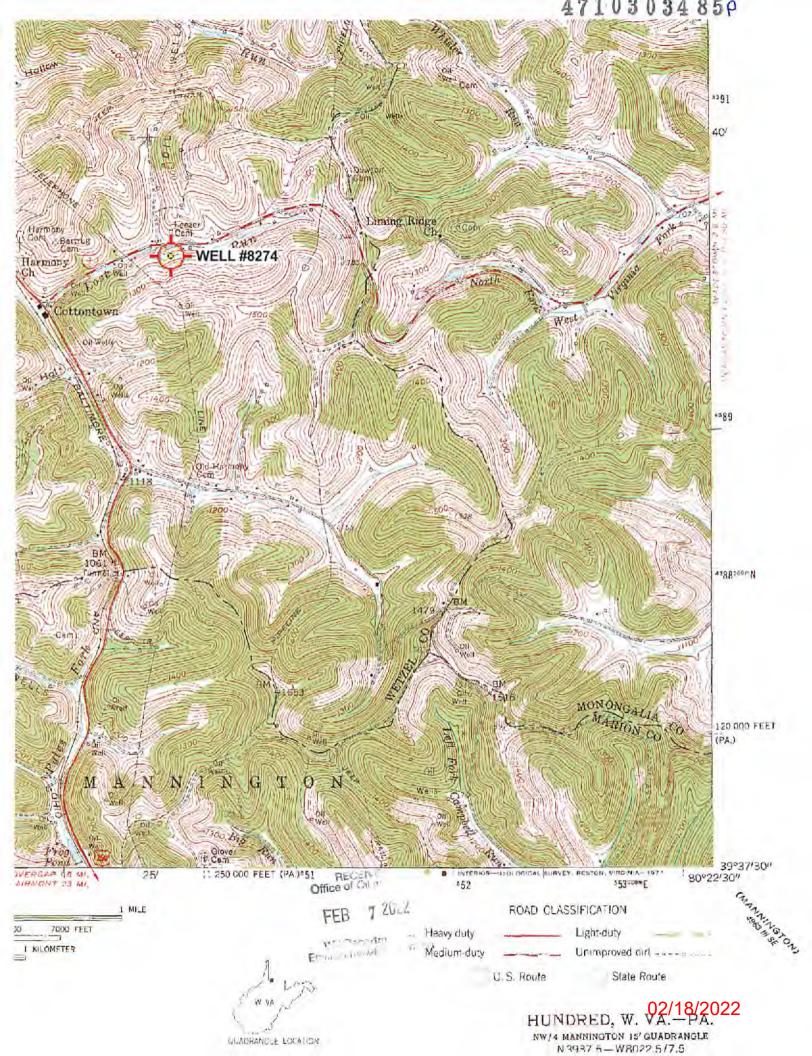

## WELL LOCATION FORM: GPS 47-103-71353 8274 WELL NO.: API: W. G. SNODGRASS RESPONSIBLE PARTY NAME: WEST VIRGINIA LAND RESOURCES INC. COUNTY: WETZEL DISTRICT: CHURCH QUADRANGLE: HUNDRED W.VA,PA SURFACE OWNER: BETTY E. STEWART ROYALTY OWNER: <sub>UTM GPS NORTHING:</sub> 4,390,180 m 1187 UTM GPS EASTING: 550,213 m GPS ELEVATION: The Responsible Party named above has chosen to submit GPS coordinates in lieu of preparing a new well location plat for a plugging permit or assigned API number on the above well. The Office of Oil and Gas will not accept GPS coordinates that do not meet the following requirements: 1. Datum: NAD 1983, Zone: 17 North, Coordinate Units: meters, Altitude: height above mean sea level (MSL) - meters. 2. Accuracy to Datum - 3.05 meters Data Collection Method: Survey grade GPS : Post Processed Differential Real-Time Differential \_\_\_\_ X Mapping Grade GPS X: Post Processed Differential X Real-Time Differential Letter size copy of the topography map showing the well location. WV Department of Environmental Protection 4. I the undersigned, hereby certify this data is correct to the best of my knowledge and belief and shows all the information required by law and the regulations issued and prescribed by the Office of Oil and Gas.