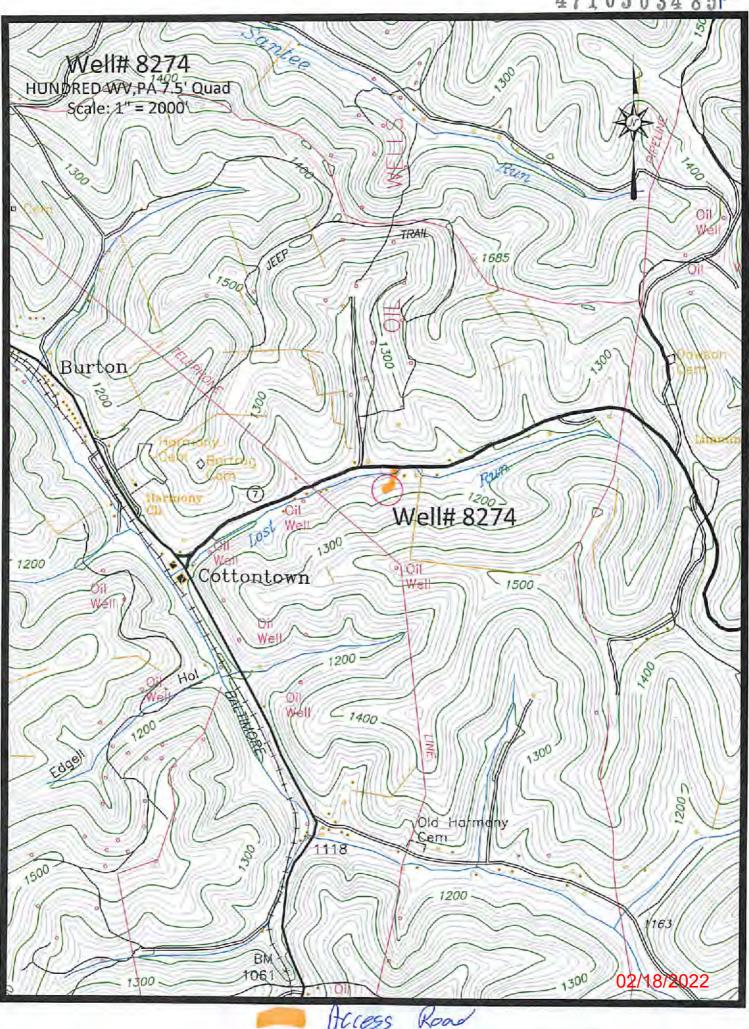

## WELL LOCATION FORM: GPS 47-103-71353 8274 WELL NO.: API: W. G. SNODGRASS RESPONSIBLE PARTY NAME: WEST VIRGINIA LAND RESOURCES INC. COUNTY: WETZEL DISTRICT: CHURCH QUADRANGLE: HUNDRED W.VA,PA SURFACE OWNER: BETTY E. STEWART ROYALTY OWNER: <sub>UTM GPS NORTHING:</sub> 4,390,180 m 1187 UTM GPS EASTING: 550,213 m GPS ELEVATION: The Responsible Party named above has chosen to submit GPS coordinates in lieu of preparing a new well location plat for a plugging permit or assigned API number on the above well. The Office of Oil and Gas will not accept GPS coordinates that do not meet the following requirements: 1. Datum: NAD 1983, Zone: 17 North, Coordinate Units: meters, Altitude: height above mean sea level (MSL) - meters. 2. Accuracy to Datum - 3.05 meters Data Collection Method: Survey grade GPS : Post Processed Differential Real-Time Differential \_\_\_\_ X Mapping Grade GPS X: Post Processed Differential X Real-Time Differential Letter size copy of the topography map showing the well location. WV Department of Environmental Protection 4. I the undersigned, hereby certify this data is correct to the best of my knowledge and belief and shows all the information required by law and the regulations issued and prescribed by the Office of Oil and Gas.