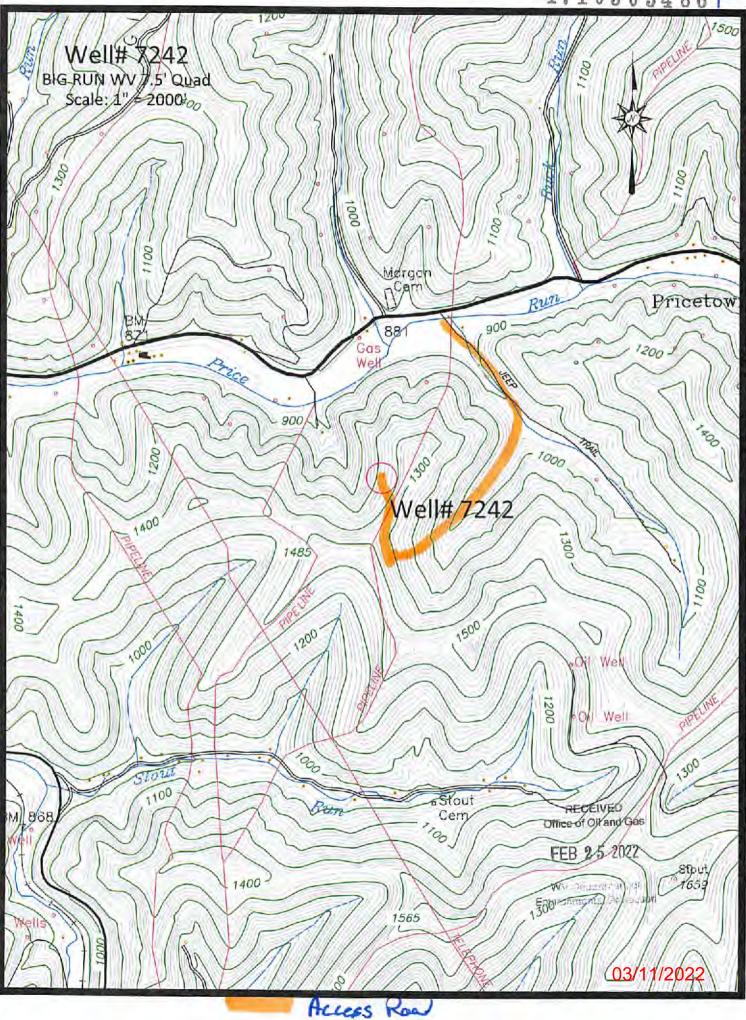

| WW-7<br>8-30-06                                                                                                                                                                          |                                                                                                                                           |                                        |
|------------------------------------------------------------------------------------------------------------------------------------------------------------------------------------------|-------------------------------------------------------------------------------------------------------------------------------------------|----------------------------------------|
|                                                                                                                                                                                          |                                                                                                                                           |                                        |
|                                                                                                                                                                                          |                                                                                                                                           |                                        |
| West Virginia De                                                                                                                                                                         | partment of Environmenta<br>Office of Oil and Gas                                                                                         | al Protection                          |
| WELL                                                                                                                                                                                     | LOCATION FORM: GPS                                                                                                                        |                                        |
| <sub>АРІ:</sub> 47-103-                                                                                                                                                                  | 72153 WELL NO.:                                                                                                                           | 7242                                   |
| FARM NAME: B. W                                                                                                                                                                          | . PETERSON                                                                                                                                |                                        |
| RESPONSIBLE PARTY NA                                                                                                                                                                     | AME: WEST VIRGINIA LAND RE                                                                                                                | SOURCES INC.                           |
|                                                                                                                                                                                          | DISTRICT: G                                                                                                                               |                                        |
| QUADRANGLE: BIG                                                                                                                                                                          | RUN W.VA                                                                                                                                  |                                        |
|                                                                                                                                                                                          | ASTAL FOREST RESOURC                                                                                                                      | ES COMPANY                             |
| ROYALTY OWNER:                                                                                                                                                                           |                                                                                                                                           |                                        |
|                                                                                                                                                                                          | 4,372,473 m                                                                                                                               |                                        |
|                                                                                                                                                                                          |                                                                                                                                           | 1240'                                  |
| UTM GPS EASTING:                                                                                                                                                                         | 540,435 m GPS ELEVAT                                                                                                                      | <sub>TON:</sub> 378 m                  |
| preparing a new well location<br>above well. The Office of Oil<br>the following requirements:<br>1. Datum: NAD 1983<br>height above mean<br>2. Accuracy to Datum<br>3. Data Collection M | 3, Zone: 17 North, Coordinate Units: m<br>n sea level (MSL) – meters.<br>n – 3.05 meters                                                  | API number on the tes that do not meet |
| 1                                                                                                                                                                                        | Real-Time Differential                                                                                                                    | RECEIVED                               |
| Mapping Grade GPS X                                                                                                                                                                      | Real-Time DifferentialX                                                                                                                   | Office of Oil and Gas                  |
|                                                                                                                                                                                          | Real-Time Differential                                                                                                                    | FEB 2 5 2022                           |
| I the undersigned, hereby certi                                                                                                                                                          | f the topography map showing the w<br>ify this data is correct to the best of my<br>nation required by law and the regulati-<br>rand Gas. | knowledge and nvironmental Protection  |
| TBL                                                                                                                                                                                      | Professional Surveyor                                                                                                                     | FEBRUARY 10, 2022                      |
| Signature                                                                                                                                                                                | Title                                                                                                                                     | Date                                   |
| 5                                                                                                                                                                                        |                                                                                                                                           | 03/11/2022                             |