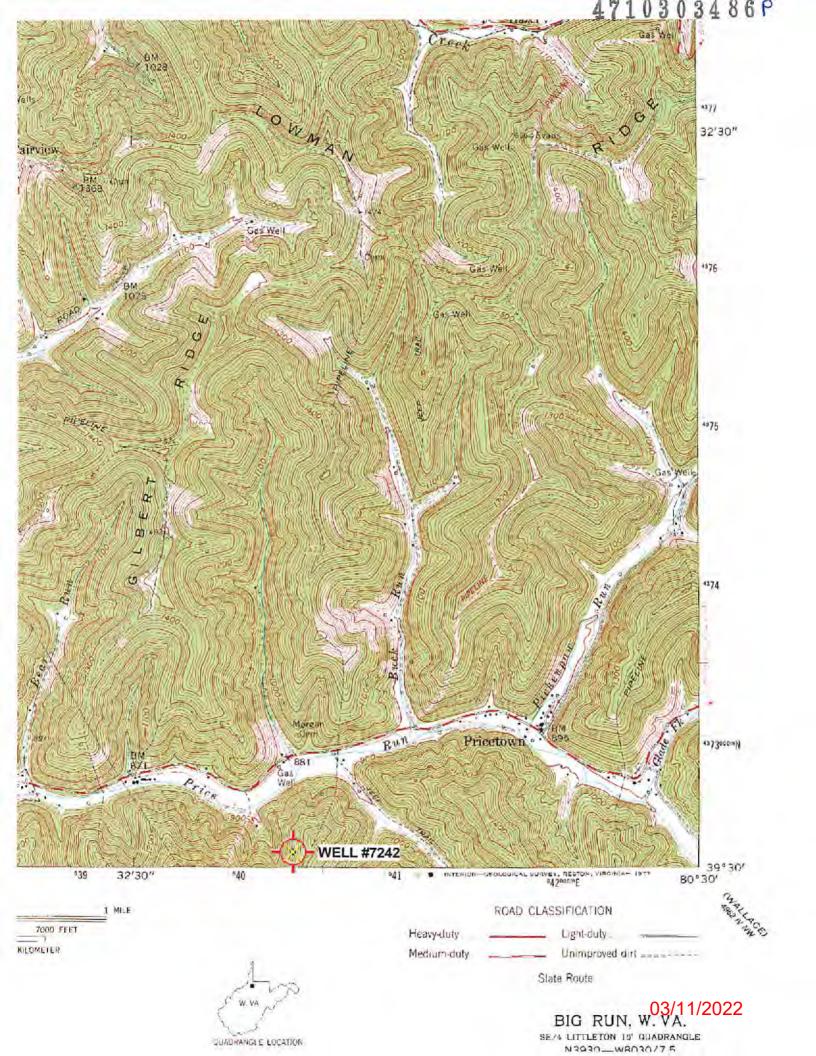

| WW-7<br>8-30-06                                                                                                                                                                          |                                                                                                                                           |                                        |
|------------------------------------------------------------------------------------------------------------------------------------------------------------------------------------------|-------------------------------------------------------------------------------------------------------------------------------------------|----------------------------------------|
|                                                                                                                                                                                          |                                                                                                                                           |                                        |
|                                                                                                                                                                                          |                                                                                                                                           |                                        |
| West Virginia De                                                                                                                                                                         | partment of Environmenta<br>Office of Oil and Gas                                                                                         | al Protection                          |
| WELL                                                                                                                                                                                     | LOCATION FORM: GPS                                                                                                                        |                                        |
| <sub>АРІ:</sub> 47-103-                                                                                                                                                                  | 72153 WELL NO.:                                                                                                                           | 7242                                   |
| FARM NAME: B. W                                                                                                                                                                          | . PETERSON                                                                                                                                |                                        |
| RESPONSIBLE PARTY NA                                                                                                                                                                     | AME: WEST VIRGINIA LAND RE                                                                                                                | SOURCES INC.                           |
|                                                                                                                                                                                          | DISTRICT: G                                                                                                                               |                                        |
| QUADRANGLE: BIG                                                                                                                                                                          | RUN W.VA                                                                                                                                  |                                        |
|                                                                                                                                                                                          | ASTAL FOREST RESOURC                                                                                                                      | ES COMPANY                             |
| ROYALTY OWNER:                                                                                                                                                                           |                                                                                                                                           |                                        |
|                                                                                                                                                                                          | 4,372,473 m                                                                                                                               |                                        |
|                                                                                                                                                                                          |                                                                                                                                           | 1240'                                  |
| UTM GPS EASTING:                                                                                                                                                                         | 540,435 m GPS ELEVAT                                                                                                                      | <sub>TON:</sub> 378 m                  |
| preparing a new well location<br>above well. The Office of Oil<br>the following requirements:<br>1. Datum: NAD 1983<br>height above mean<br>2. Accuracy to Datum<br>3. Data Collection M | 3, Zone: 17 North, Coordinate Units: m<br>n sea level (MSL) – meters.<br>n – 3.05 meters                                                  | API number on the tes that do not meet |
| 1                                                                                                                                                                                        | Real-Time Differential                                                                                                                    | RECEIVED                               |
| Mapping Grade GPS X                                                                                                                                                                      | Real-Time DifferentialX                                                                                                                   | Office of Oil and Gas                  |
|                                                                                                                                                                                          | Real-Time Differential                                                                                                                    | FEB 2 5 2022                           |
| I the undersigned, hereby certi                                                                                                                                                          | f the topography map showing the w<br>ify this data is correct to the best of my<br>nation required by law and the regulati-<br>rand Gas. | knowledge and nvironmental Protection  |
| TBL                                                                                                                                                                                      | Professional Surveyor                                                                                                                     | FEBRUARY 10, 2022                      |
| Signature                                                                                                                                                                                | Title                                                                                                                                     | Date                                   |
| 5                                                                                                                                                                                        |                                                                                                                                           | 03/11/2022                             |

4710303486P