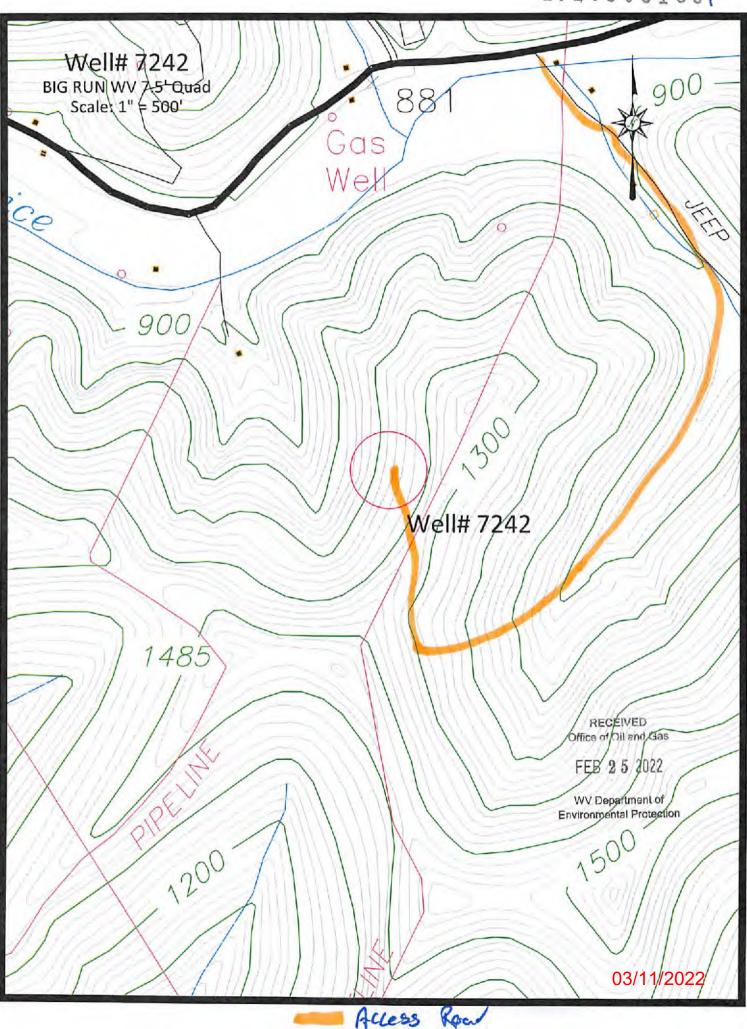

| WW-7<br>8-30-06                                                                                                                                                                          |                                                                                                                                           |                                        |
|------------------------------------------------------------------------------------------------------------------------------------------------------------------------------------------|-------------------------------------------------------------------------------------------------------------------------------------------|----------------------------------------|
|                                                                                                                                                                                          |                                                                                                                                           |                                        |
|                                                                                                                                                                                          |                                                                                                                                           |                                        |
| West Virginia De                                                                                                                                                                         | partment of Environmenta<br>Office of Oil and Gas                                                                                         | al Protection                          |
| WELL                                                                                                                                                                                     | LOCATION FORM: GPS                                                                                                                        |                                        |
| <sub>АРІ:</sub> 47-103-                                                                                                                                                                  | 72153 WELL NO.:                                                                                                                           | 7242                                   |
| FARM NAME: B. W                                                                                                                                                                          | . PETERSON                                                                                                                                |                                        |
| RESPONSIBLE PARTY NA                                                                                                                                                                     | AME: WEST VIRGINIA LAND RE                                                                                                                | SOURCES INC.                           |
|                                                                                                                                                                                          | DISTRICT: G                                                                                                                               |                                        |
| QUADRANGLE: BIG                                                                                                                                                                          | RUN W.VA                                                                                                                                  |                                        |
|                                                                                                                                                                                          | ASTAL FOREST RESOURC                                                                                                                      | ES COMPANY                             |
| ROYALTY OWNER:                                                                                                                                                                           |                                                                                                                                           |                                        |
|                                                                                                                                                                                          | 4,372,473 m                                                                                                                               |                                        |
|                                                                                                                                                                                          |                                                                                                                                           | 1240'                                  |
| UTM GPS EASTING:                                                                                                                                                                         | 540,435 m GPS ELEVAT                                                                                                                      | <sub>TON:</sub> 378 m                  |
| preparing a new well location<br>above well. The Office of Oil<br>the following requirements:<br>1. Datum: NAD 1983<br>height above mean<br>2. Accuracy to Datum<br>3. Data Collection M | 3, Zone: 17 North, Coordinate Units: m<br>n sea level (MSL) – meters.<br>n – 3.05 meters                                                  | API number on the tes that do not meet |
| 1                                                                                                                                                                                        | Real-Time Differential                                                                                                                    | RECEIVED                               |
| Mapping Grade GPS X                                                                                                                                                                      | Real-Time DifferentialX                                                                                                                   | Office of Oil and Gas                  |
|                                                                                                                                                                                          | Real-Time Differential                                                                                                                    | FEB 2 5 2022                           |
| I the undersigned, hereby certi                                                                                                                                                          | f the topography map showing the w<br>ify this data is correct to the best of my<br>nation required by law and the regulati-<br>rand Gas. | knowledge and nvironmental Protection  |
| TBL                                                                                                                                                                                      | Professional Surveyor                                                                                                                     | FEBRUARY 10, 2022                      |
| Signature                                                                                                                                                                                | Title                                                                                                                                     | Date                                   |
| 5                                                                                                                                                                                        |                                                                                                                                           | 03/11/2022                             |