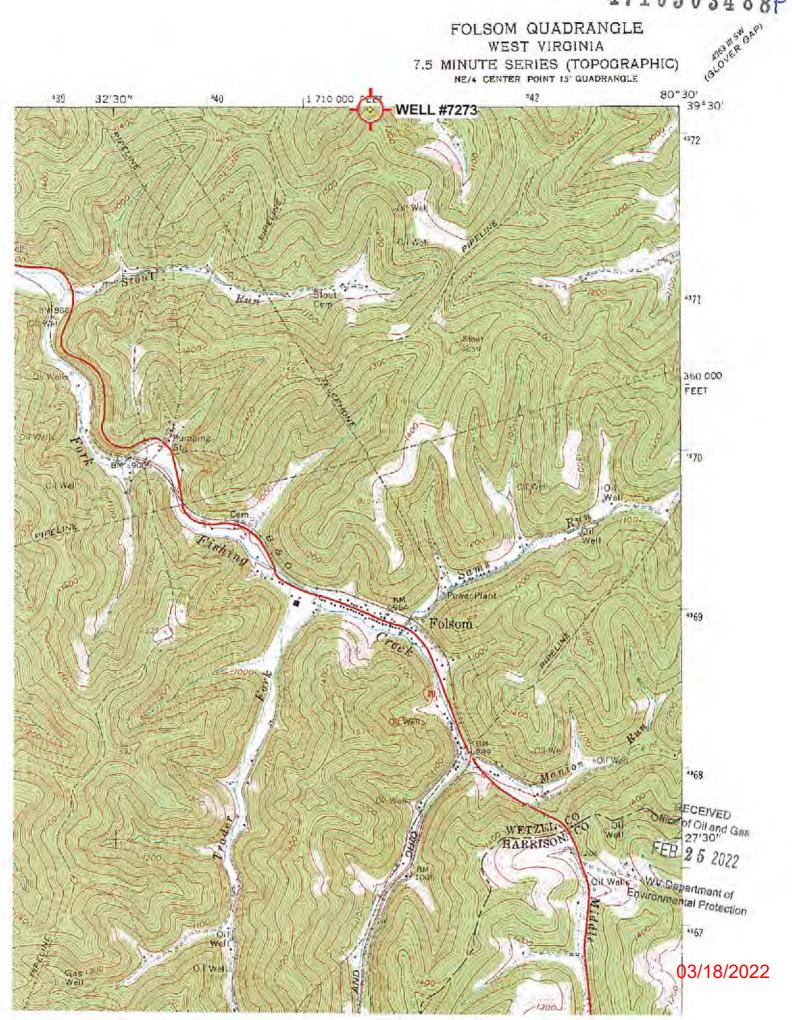

| <ul> <li>the following requirements: <ol> <li>Datum: NAD 1983, Zi</li> <li>height above mean sea</li> <li>Accuracy to Datum –</li> <li>Data Collection Methor</li> <li>Survey grade GPS: Post</li> </ol> </li> <li>Rea</li> <li>Mapping Grade GPS X : P</li> <li>F</li> <li>Letter size copy of the I the undersigned, hereby certify the second sec</li></ul> | od:<br>t Processed Differential<br>ul-Time Differential<br>Post Processed Differential<br>Real-Time Differential<br>the topography map showing the well<br>this data is correct to the best of my k<br>ion required by law and the regulation                                                       | RE<br>Office of<br>FEB<br>WV De<br>Environme<br>I location.<br>nowledge and                  | ECEIVED<br>of Oil and Gas<br>2 5 2022<br>partment of<br>intal Protection |
|-------------------------------------------------------------------------------------------------------------------------------------------------------------------------------------------------------------------------------------------------------------------------------------------------------------------------------------------------------------------------------------------------------------------------------------------------------------------------------------------------------------------------------------------------------------------------------------------------------------------------------------------------------------------------------------------------------------------------------------------------------------------------------------------------------------------------------------------------------------------------------------------------------------------------------------------------------------------------------------------------------------------------------------------------------------------------------------------------------------------------------------------------------------------------------------------------------------------------------------------------------------------------------------------------------------------------------------------------------------------------------------------------------------------------------------------------------------------------------------------------------------------------------------------------------------------------------------------------------------------------------------------------------------------------------------------------------------------------------------------------------------------------------------------------------------------------------------------------------------------------------------------------------------------------------------------------------------------------------------------------------------------------------------------------------------------------------------------------------------------------------------|-----------------------------------------------------------------------------------------------------------------------------------------------------------------------------------------------------------------------------------------------------------------------------------------------------|----------------------------------------------------------------------------------------------|--------------------------------------------------------------------------|
| the following requirements: <ol> <li>Datum: NAD 1983, Zi</li> <li>height above mean sea</li> <li>Accuracy to Datum –</li> <li>Data Collection Methor</li> <li>Survey grade GPS: Post</li> <li>Rea</li> <li>Mapping Grade GPS X : P</li> <li>E</li> <li>Letter size copy of the</li> <li>I the undersigned, hereby certify to</li> <li>belief and shows all the information</li> </ol>                                                                                                                                                                                                                                                                                                                                                                                                                                                                                                                                                                                                                                                                                                                                                                                                                                                                                                                                                                                                                                                                                                                                                                                                                                                                                                                                                                                                                                                                                                                                                                                                                                                                                                                                               | a level (MSL) – meters.<br>3.05 meters<br>od:<br>t Processed Differential<br>al-Time Differential<br>Post Processed Differential<br>Real-Time Differential<br>the topography map showing the well<br>this data is correct to the best of my k<br>ion required by law and the regulation<br>and Gas. | RI<br>Office of<br>FEB<br>WV De<br>Environme<br>I location.<br>nowledge and<br>is issued and | of Oil and Gas<br>2 5 2022                                               |
| <ul> <li>the following requirements:</li> <li>1. Datum: NAD 1983, Zeneight above mean sea</li> <li>2. Accuracy to Datum –</li> <li>3. Data Collection Methor</li> <li>Survey grade GPS: Post</li> <li>Rea</li> <li>Mapping Grade GPS X: Post</li> </ul>                                                                                                                                                                                                                                                                                                                                                                                                                                                                                                                                                                                                                                                                                                                                                                                                                                                                                                                                                                                                                                                                                                                                                                                                                                                                                                                                                                                                                                                                                                                                                                                                                                                                                                                                                                                                                                                                             | a level (MSL) – meters.<br>3.05 meters<br>od:<br>t Processed Differential<br>d-Time Differential<br>Post Processed Differential X                                                                                                                                                                   | RE<br>Office o<br>FEB<br>WV De                                                               | of Oil and Gas<br>2 5 2022                                               |
| <ul> <li>the following requirements:</li> <li>1. Datum: NAD 1983, Zeneight above mean sea</li> <li>2. Accuracy to Datum –</li> <li>3. Data Collection Methor</li> <li>Survey grade GPS: Post</li> </ul>                                                                                                                                                                                                                                                                                                                                                                                                                                                                                                                                                                                                                                                                                                                                                                                                                                                                                                                                                                                                                                                                                                                                                                                                                                                                                                                                                                                                                                                                                                                                                                                                                                                                                                                                                                                                                                                                                                                             | a level (MSL) – meters.<br>3.05 meters<br>od:<br>t Processed Differential<br>ul-Time Differential                                                                                                                                                                                                   | RI<br>Office o                                                                               | of Oil and Gas                                                           |
| <ul> <li>the following requirements:</li> <li>1. Datum: NAD 1983, Zeneight above mean sea</li> <li>2. Accuracy to Datum –</li> <li>3. Data Collection Methor</li> <li>Survey grade GPS: Post</li> </ul>                                                                                                                                                                                                                                                                                                                                                                                                                                                                                                                                                                                                                                                                                                                                                                                                                                                                                                                                                                                                                                                                                                                                                                                                                                                                                                                                                                                                                                                                                                                                                                                                                                                                                                                                                                                                                                                                                                                             | a level (MSL) – meters.<br>3.05 meters<br>od:<br>t Processed Differential<br>ul-Time Differential                                                                                                                                                                                                   | RI<br>Office o                                                                               | of Oil and Gas                                                           |
| <ul> <li>the following requirements:</li> <li>1. Datum: NAD 1983, Zenerght above mean sea</li> <li>2. Accuracy to Datum –</li> <li>3. Data Collection Method</li> </ul>                                                                                                                                                                                                                                                                                                                                                                                                                                                                                                                                                                                                                                                                                                                                                                                                                                                                                                                                                                                                                                                                                                                                                                                                                                                                                                                                                                                                                                                                                                                                                                                                                                                                                                                                                                                                                                                                                                                                                             | a level (MSL) – meters.<br>3.05 meters<br>od:                                                                                                                                                                                                                                                       |                                                                                              | -CEIVer-                                                                 |
| the following requirements:                                                                                                                                                                                                                                                                                                                                                                                                                                                                                                                                                                                                                                                                                                                                                                                                                                                                                                                                                                                                                                                                                                                                                                                                                                                                                                                                                                                                                                                                                                                                                                                                                                                                                                                                                                                                                                                                                                                                                                                                                                                                                                         |                                                                                                                                                                                                                                                                                                     |                                                                                              |                                                                          |
| preparing a new well location pla                                                                                                                                                                                                                                                                                                                                                                                                                                                                                                                                                                                                                                                                                                                                                                                                                                                                                                                                                                                                                                                                                                                                                                                                                                                                                                                                                                                                                                                                                                                                                                                                                                                                                                                                                                                                                                                                                                                                                                                                                                                                                                   | ove has chosen to submit GPS coordin<br>at for a plugging permit or assigned A<br>d Gas will not accept GPS coordinates                                                                                                                                                                             | PI number on the s that do not meet                                                          |                                                                          |
| UTM GPS EASTING: 54                                                                                                                                                                                                                                                                                                                                                                                                                                                                                                                                                                                                                                                                                                                                                                                                                                                                                                                                                                                                                                                                                                                                                                                                                                                                                                                                                                                                                                                                                                                                                                                                                                                                                                                                                                                                                                                                                                                                                                                                                                                                                                                 | 41,052 m GPS ELEVATIO                                                                                                                                                                                                                                                                               | <sub>on:</sub> 380 m                                                                         |                                                                          |
| UTM GPS NORTHING: 4,                                                                                                                                                                                                                                                                                                                                                                                                                                                                                                                                                                                                                                                                                                                                                                                                                                                                                                                                                                                                                                                                                                                                                                                                                                                                                                                                                                                                                                                                                                                                                                                                                                                                                                                                                                                                                                                                                                                                                                                                                                                                                                                | 372,363 m                                                                                                                                                                                                                                                                                           | 12.46                                                                                        |                                                                          |
| ROYALTY OWNER:                                                                                                                                                                                                                                                                                                                                                                                                                                                                                                                                                                                                                                                                                                                                                                                                                                                                                                                                                                                                                                                                                                                                                                                                                                                                                                                                                                                                                                                                                                                                                                                                                                                                                                                                                                                                                                                                                                                                                                                                                                                                                                                      |                                                                                                                                                                                                                                                                                                     |                                                                                              |                                                                          |
| SURFACE OWNER: COAS                                                                                                                                                                                                                                                                                                                                                                                                                                                                                                                                                                                                                                                                                                                                                                                                                                                                                                                                                                                                                                                                                                                                                                                                                                                                                                                                                                                                                                                                                                                                                                                                                                                                                                                                                                                                                                                                                                                                                                                                                                                                                                                 | TAL FOREST RESOURCE                                                                                                                                                                                                                                                                                 | S COMPANY                                                                                    |                                                                          |
| QUADRANGLE: FOLS                                                                                                                                                                                                                                                                                                                                                                                                                                                                                                                                                                                                                                                                                                                                                                                                                                                                                                                                                                                                                                                                                                                                                                                                                                                                                                                                                                                                                                                                                                                                                                                                                                                                                                                                                                                                                                                                                                                                                                                                                                                                                                                    | SOM W.VA                                                                                                                                                                                                                                                                                            |                                                                                              |                                                                          |
| COUNTY: WETZEL                                                                                                                                                                                                                                                                                                                                                                                                                                                                                                                                                                                                                                                                                                                                                                                                                                                                                                                                                                                                                                                                                                                                                                                                                                                                                                                                                                                                                                                                                                                                                                                                                                                                                                                                                                                                                                                                                                                                                                                                                                                                                                                      | DISTRICT: GR                                                                                                                                                                                                                                                                                        | ANT                                                                                          |                                                                          |
| RESPONSIBLE PARTY NAM                                                                                                                                                                                                                                                                                                                                                                                                                                                                                                                                                                                                                                                                                                                                                                                                                                                                                                                                                                                                                                                                                                                                                                                                                                                                                                                                                                                                                                                                                                                                                                                                                                                                                                                                                                                                                                                                                                                                                                                                                                                                                                               | E: WEST VIRGINIA LAND RES                                                                                                                                                                                                                                                                           | OURCES INC.                                                                                  |                                                                          |
| FARM NAME: B. W. I                                                                                                                                                                                                                                                                                                                                                                                                                                                                                                                                                                                                                                                                                                                                                                                                                                                                                                                                                                                                                                                                                                                                                                                                                                                                                                                                                                                                                                                                                                                                                                                                                                                                                                                                                                                                                                                                                                                                                                                                                                                                                                                  | PETERSON                                                                                                                                                                                                                                                                                            |                                                                                              |                                                                          |
| АРІ: 47-103-30                                                                                                                                                                                                                                                                                                                                                                                                                                                                                                                                                                                                                                                                                                                                                                                                                                                                                                                                                                                                                                                                                                                                                                                                                                                                                                                                                                                                                                                                                                                                                                                                                                                                                                                                                                                                                                                                                                                                                                                                                                                                                                                      | 0814 well no.:                                                                                                                                                                                                                                                                                      | 7273                                                                                         |                                                                          |
|                                                                                                                                                                                                                                                                                                                                                                                                                                                                                                                                                                                                                                                                                                                                                                                                                                                                                                                                                                                                                                                                                                                                                                                                                                                                                                                                                                                                                                                                                                                                                                                                                                                                                                                                                                                                                                                                                                                                                                                                                                                                                                                                     | OCATION FORM: GPS                                                                                                                                                                                                                                                                                   |                                                                                              |                                                                          |
| -                                                                                                                                                                                                                                                                                                                                                                                                                                                                                                                                                                                                                                                                                                                                                                                                                                                                                                                                                                                                                                                                                                                                                                                                                                                                                                                                                                                                                                                                                                                                                                                                                                                                                                                                                                                                                                                                                                                                                                                                                                                                                                                                   | rtment of Environmental ffice of Oil and Gas                                                                                                                                                                                                                                                        | Protection                                                                                   |                                                                          |
|                                                                                                                                                                                                                                                                                                                                                                                                                                                                                                                                                                                                                                                                                                                                                                                                                                                                                                                                                                                                                                                                                                                                                                                                                                                                                                                                                                                                                                                                                                                                                                                                                                                                                                                                                                                                                                                                                                                                                                                                                                                                                                                                     |                                                                                                                                                                                                                                                                                                     |                                                                                              |                                                                          |
|                                                                                                                                                                                                                                                                                                                                                                                                                                                                                                                                                                                                                                                                                                                                                                                                                                                                                                                                                                                                                                                                                                                                                                                                                                                                                                                                                                                                                                                                                                                                                                                                                                                                                                                                                                                                                                                                                                                                                                                                                                                                                                                                     | AST AND                                                                                                                                                                                                                                                                                             |                                                                                              |                                                                          |