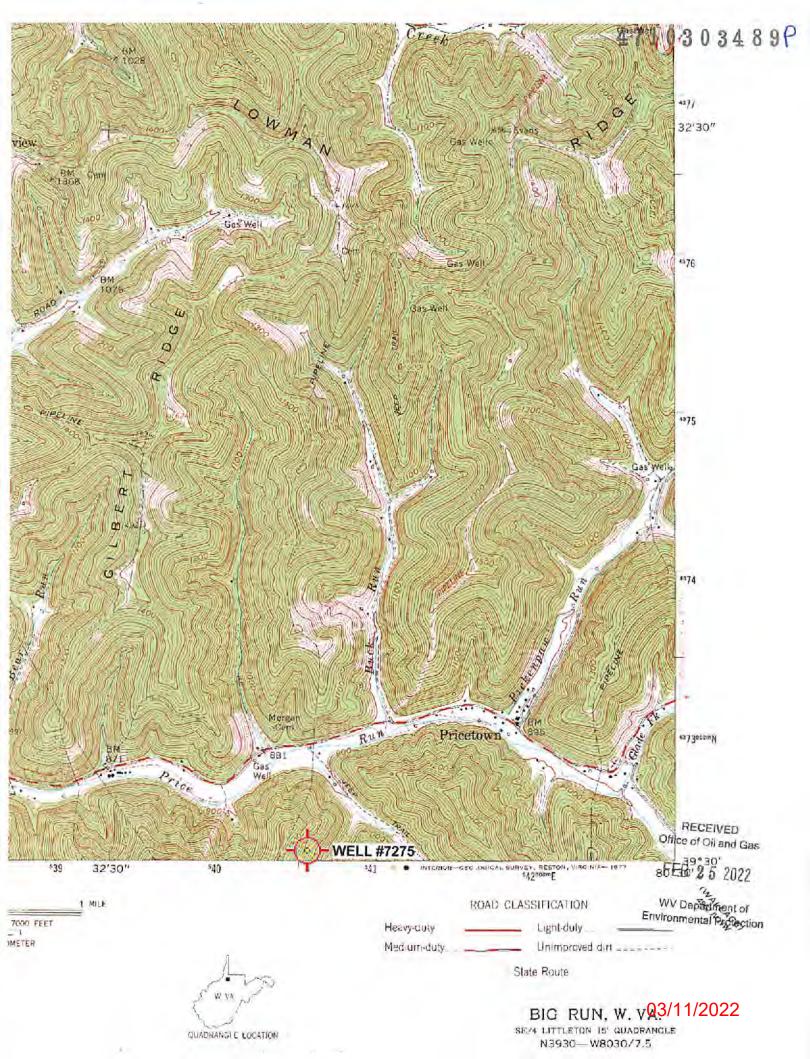

## West Virginia Department of Environmental Protection Office of Oil and Gas

| WE                                                                                                                | LL LOCATION FORM: GP                                                                                                                       | S                                            |
|-------------------------------------------------------------------------------------------------------------------|--------------------------------------------------------------------------------------------------------------------------------------------|----------------------------------------------|
| <sub>API:</sub> 47-10                                                                                             | 3-70233 WELL NO.:                                                                                                                          | 7275                                         |
|                                                                                                                   | W. PETERSON                                                                                                                                |                                              |
| RESPONSIBLE PARTY                                                                                                 | NAME: WEST VIRGINIA LAND R                                                                                                                 | ESOURCES INC.                                |
| COUNTY: WETZ                                                                                                      | EL DISTRICT: G                                                                                                                             |                                              |
| QUADRANGLE: BIC                                                                                                   | G RUN W.VA                                                                                                                                 |                                              |
| SURFACE OWNER: C                                                                                                  | OASTAL FOREST RESOURCE                                                                                                                     | CES COMPANY                                  |
| ROYALTY OWNER: _                                                                                                  |                                                                                                                                            |                                              |
| UTM GPS NORTHING                                                                                                  | 4,372,441 m                                                                                                                                | 11711                                        |
| UTM GPS EASTING:_                                                                                                 | 540,681 m GPS ELEVA                                                                                                                        | <sub>TION:</sub> 357 m                       |
| above well. The Office of<br>the following requirement:<br>1. Datum: NAD I<br>height above m<br>2. Accuracy to Da | 983, Zone: 17 North, Coordinate Units: rean sea level (MSL) – meters.                                                                      | ates that do not meet                        |
| Data Collection Method:     Survey grade GPS: Post Processed Differential:                                        |                                                                                                                                            | RECEIVED Office of Oil and Gas               |
| Mapping Grade GPS                                                                                                 | Real-Time Differential X : Post Processed Differential X                                                                                   | FEB <b>2</b> 5 2022                          |
|                                                                                                                   | Real-Time Differential                                                                                                                     | WV Department of<br>Environmental Protection |
| I the undersigned, hereby                                                                                         | by of the topography map showing the vecertify this data is correct to the best of m formation required by law and the regulation and Gas. | well location.<br>y knowledge and            |
| X3.70                                                                                                             | Professional Surveyor                                                                                                                      | FEBRUARY 15, 2022                            |
| Signature                                                                                                         | Title                                                                                                                                      | Date                                         |