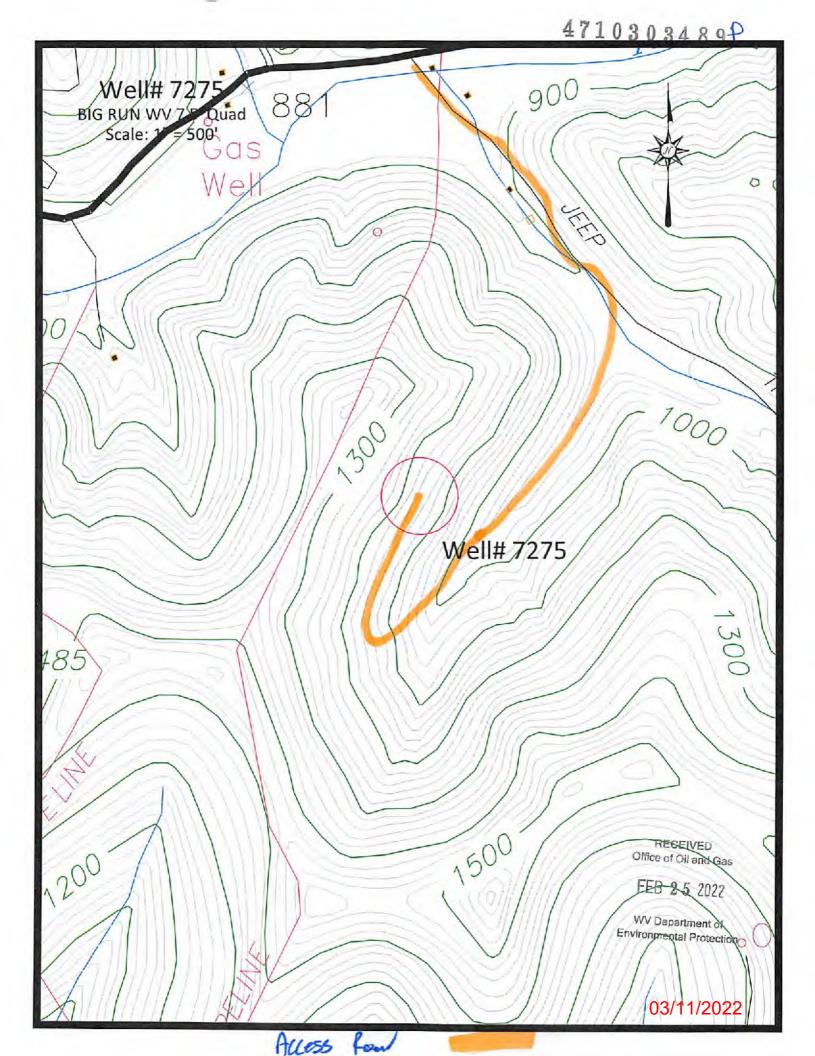

## West Virginia Department of Environmental Protection Office of Oil and Gas

| WE                                                                                                                | LL LOCATION FORM: GP                                                                                                                       | S                                            |
|-------------------------------------------------------------------------------------------------------------------|--------------------------------------------------------------------------------------------------------------------------------------------|----------------------------------------------|
| <sub>API:</sub> 47-10                                                                                             | 3-70233 WELL NO.:                                                                                                                          | 7275                                         |
|                                                                                                                   | W. PETERSON                                                                                                                                |                                              |
| RESPONSIBLE PARTY                                                                                                 | NAME: WEST VIRGINIA LAND R                                                                                                                 | ESOURCES INC.                                |
| COUNTY: WETZ                                                                                                      | EL DISTRICT: G                                                                                                                             |                                              |
| QUADRANGLE: BIC                                                                                                   | G RUN W.VA                                                                                                                                 |                                              |
| SURFACE OWNER: C                                                                                                  | OASTAL FOREST RESOURCE                                                                                                                     | CES COMPANY                                  |
| ROYALTY OWNER: _                                                                                                  |                                                                                                                                            |                                              |
| UTM GPS NORTHING                                                                                                  | 4,372,441 m                                                                                                                                | 11711                                        |
| UTM GPS EASTING:_                                                                                                 | 540,681 m GPS ELEVA                                                                                                                        | <sub>TION:</sub> 357 m                       |
| above well. The Office of<br>the following requirement:<br>1. Datum: NAD I<br>height above m<br>2. Accuracy to Da | 983, Zone: 17 North, Coordinate Units: rean sea level (MSL) – meters.                                                                      | ates that do not meet                        |
| Data Collection Method:     Survey grade GPS: Post Processed Differential:                                        |                                                                                                                                            | RECEIVED Office of Oil and Gas               |
| Mapping Grade GPS                                                                                                 | Real-Time Differential X : Post Processed Differential X                                                                                   | FEB <b>2</b> 5 2022                          |
|                                                                                                                   | Real-Time Differential                                                                                                                     | WV Department of<br>Environmental Protection |
| I the undersigned, hereby                                                                                         | by of the topography map showing the vecertify this data is correct to the best of m formation required by law and the regulation and Gas. | well location.<br>y knowledge and            |
| X3.70                                                                                                             | Professional Surveyor                                                                                                                      | FEBRUARY 15, 2022                            |
| Signature                                                                                                         | Title                                                                                                                                      | Date                                         |