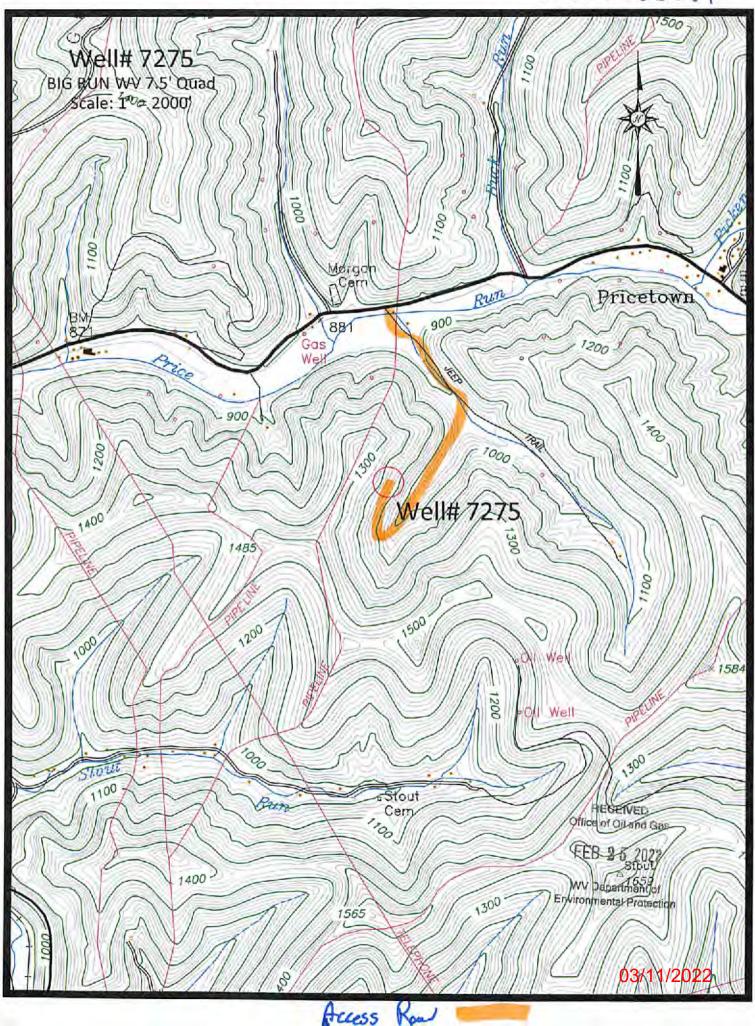

## West Virginia Department of Environmental Protection Office of Oil and Gas

| WE                                                                                                                | LL LOCATION FORM: GP                                                                                                                       | S                                            |
|-------------------------------------------------------------------------------------------------------------------|--------------------------------------------------------------------------------------------------------------------------------------------|----------------------------------------------|
| <sub>API:</sub> 47-10                                                                                             | 3-70233 WELL NO.:                                                                                                                          | 7275                                         |
|                                                                                                                   | W. PETERSON                                                                                                                                |                                              |
| RESPONSIBLE PARTY                                                                                                 | NAME: WEST VIRGINIA LAND R                                                                                                                 | ESOURCES INC.                                |
| COUNTY: WETZ                                                                                                      | EL DISTRICT: G                                                                                                                             |                                              |
| QUADRANGLE: BIC                                                                                                   | G RUN W.VA                                                                                                                                 |                                              |
| SURFACE OWNER: C                                                                                                  | OASTAL FOREST RESOURCE                                                                                                                     | CES COMPANY                                  |
| ROYALTY OWNER: _                                                                                                  |                                                                                                                                            |                                              |
| UTM GPS NORTHING                                                                                                  | 4,372,441 m                                                                                                                                | 11711                                        |
| UTM GPS EASTING:_                                                                                                 | 540,681 m GPS ELEVA                                                                                                                        | <sub>TION:</sub> 357 m                       |
| above well. The Office of<br>the following requirement:<br>1. Datum: NAD I<br>height above m<br>2. Accuracy to Da | 983, Zone: 17 North, Coordinate Units: rean sea level (MSL) – meters.                                                                      | ates that do not meet                        |
| Data Collection Method:     Survey grade GPS: Post Processed Differential:                                        |                                                                                                                                            | RECEIVED Office of Oil and Gas               |
| Mapping Grade GPS                                                                                                 | Real-Time Differential X : Post Processed Differential X                                                                                   | FEB <b>2</b> 5 2022                          |
|                                                                                                                   | Real-Time Differential                                                                                                                     | WV Department of<br>Environmental Protection |
| I the undersigned, hereby                                                                                         | by of the topography map showing the vecertify this data is correct to the best of m formation required by law and the regulation and Gas. | well location.<br>y knowledge and            |
| X3.70                                                                                                             | Professional Surveyor                                                                                                                      | FEBRUARY 15, 2022                            |
| Signature                                                                                                         | Title                                                                                                                                      | Date                                         |