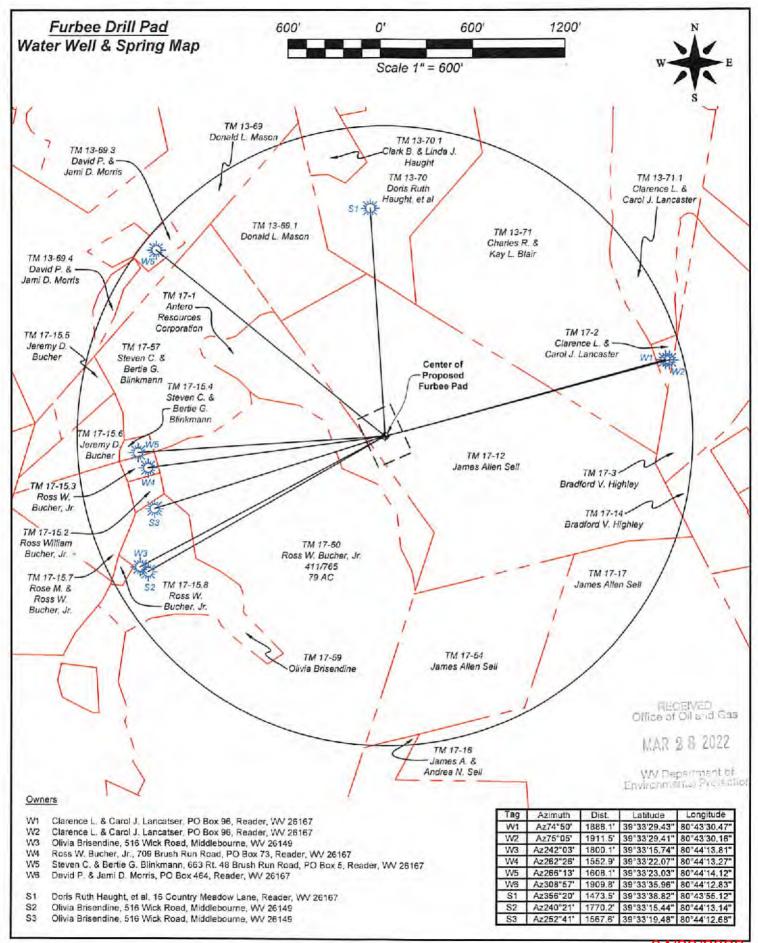

# STATE OF WEST VIRGINIA DEPARTMENT OF ENVIRONMENTAL PROTECTION, OFFICE OF OIL AND GAS WELL WORK PERMIT APPLICATION

| 1) Well Operator: Antero Reso                                                            | ources Corporal                                                                                                                                                                                                                                                                                                                                                                                                                                                                                                                                                                                                                                                                                                                                                                                                                                                                                                                                                                                                                                                                                                                                                                                                                                                                                                                                                                                                                                                                                                                                                                                                                                                                                                                                                                                                                                                                                                                                                                                                                                                                                                                | 494507062                               | 013-Wetzel        | Green /    | Pine Grove 7.5'       |
|------------------------------------------------------------------------------------------|--------------------------------------------------------------------------------------------------------------------------------------------------------------------------------------------------------------------------------------------------------------------------------------------------------------------------------------------------------------------------------------------------------------------------------------------------------------------------------------------------------------------------------------------------------------------------------------------------------------------------------------------------------------------------------------------------------------------------------------------------------------------------------------------------------------------------------------------------------------------------------------------------------------------------------------------------------------------------------------------------------------------------------------------------------------------------------------------------------------------------------------------------------------------------------------------------------------------------------------------------------------------------------------------------------------------------------------------------------------------------------------------------------------------------------------------------------------------------------------------------------------------------------------------------------------------------------------------------------------------------------------------------------------------------------------------------------------------------------------------------------------------------------------------------------------------------------------------------------------------------------------------------------------------------------------------------------------------------------------------------------------------------------------------------------------------------------------------------------------------------------|-----------------------------------------|-------------------|------------|-----------------------|
| t) well operator.                                                                        | to the second se | Operator ID                             | County            | District   | Quadrangle            |
| 2) Operator's Well Number: Eck                                                           | deberry Unit 2H                                                                                                                                                                                                                                                                                                                                                                                                                                                                                                                                                                                                                                                                                                                                                                                                                                                                                                                                                                                                                                                                                                                                                                                                                                                                                                                                                                                                                                                                                                                                                                                                                                                                                                                                                                                                                                                                                                                                                                                                                                                                                                                | / Well Pa                               | d Name: Furbe     | ee Pad ,   |                       |
| 3) Farm Name/Surface Owner:                                                              | James Allen Sel                                                                                                                                                                                                                                                                                                                                                                                                                                                                                                                                                                                                                                                                                                                                                                                                                                                                                                                                                                                                                                                                                                                                                                                                                                                                                                                                                                                                                                                                                                                                                                                                                                                                                                                                                                                                                                                                                                                                                                                                                                                                                                                | Public Ro                               | ad Access: Fur    | bee Ridge  | Road                  |
| 4) Elevation, current ground:                                                            | 1240' El                                                                                                                                                                                                                                                                                                                                                                                                                                                                                                                                                                                                                                                                                                                                                                                                                                                                                                                                                                                                                                                                                                                                                                                                                                                                                                                                                                                                                                                                                                                                                                                                                                                                                                                                                                                                                                                                                                                                                                                                                                                                                                                       | evation, proposed                       | l post-constructi | ion: ~1212 | 1                     |
| 5) Well Type (a) Gas X                                                                   | Oil                                                                                                                                                                                                                                                                                                                                                                                                                                                                                                                                                                                                                                                                                                                                                                                                                                                                                                                                                                                                                                                                                                                                                                                                                                                                                                                                                                                                                                                                                                                                                                                                                                                                                                                                                                                                                                                                                                                                                                                                                                                                                                                            | Uno                                     | lerground Stora   | ge         |                       |
| Other                                                                                    |                                                                                                                                                                                                                                                                                                                                                                                                                                                                                                                                                                                                                                                                                                                                                                                                                                                                                                                                                                                                                                                                                                                                                                                                                                                                                                                                                                                                                                                                                                                                                                                                                                                                                                                                                                                                                                                                                                                                                                                                                                                                                                                                |                                         |                   |            |                       |
| (b)If Gas Shal                                                                           | llow X                                                                                                                                                                                                                                                                                                                                                                                                                                                                                                                                                                                                                                                                                                                                                                                                                                                                                                                                                                                                                                                                                                                                                                                                                                                                                                                                                                                                                                                                                                                                                                                                                                                                                                                                                                                                                                                                                                                                                                                                                                                                                                                         | Deep                                    | 1                 |            |                       |
|                                                                                          | izontal X                                                                                                                                                                                                                                                                                                                                                                                                                                                                                                                                                                                                                                                                                                                                                                                                                                                                                                                                                                                                                                                                                                                                                                                                                                                                                                                                                                                                                                                                                                                                                                                                                                                                                                                                                                                                                                                                                                                                                                                                                                                                                                                      |                                         |                   |            |                       |
| 6) Existing Pad: Yes or No No                                                            |                                                                                                                                                                                                                                                                                                                                                                                                                                                                                                                                                                                                                                                                                                                                                                                                                                                                                                                                                                                                                                                                                                                                                                                                                                                                                                                                                                                                                                                                                                                                                                                                                                                                                                                                                                                                                                                                                                                                                                                                                                                                                                                                |                                         | -                 |            |                       |
| <ol> <li>Proposed Target Formation(s)</li> <li>Marcellus Shale: 7000' TVD, Ar</li> </ol> |                                                                                                                                                                                                                                                                                                                                                                                                                                                                                                                                                                                                                                                                                                                                                                                                                                                                                                                                                                                                                                                                                                                                                                                                                                                                                                                                                                                                                                                                                                                                                                                                                                                                                                                                                                                                                                                                                                                                                                                                                                                                                                                                | (4), (1) (1) (1) [[[[[[]]]] [[]] [[[]]] | [일본경기] 환경하게 하겠습니다 |            |                       |
| 8) Proposed Total Vertical Depth                                                         | 1: 7000' TVD                                                                                                                                                                                                                                                                                                                                                                                                                                                                                                                                                                                                                                                                                                                                                                                                                                                                                                                                                                                                                                                                                                                                                                                                                                                                                                                                                                                                                                                                                                                                                                                                                                                                                                                                                                                                                                                                                                                                                                                                                                                                                                                   | 7                                       |                   |            |                       |
| 9) Formation at Total Vertical D                                                         | epth: Marcellus                                                                                                                                                                                                                                                                                                                                                                                                                                                                                                                                                                                                                                                                                                                                                                                                                                                                                                                                                                                                                                                                                                                                                                                                                                                                                                                                                                                                                                                                                                                                                                                                                                                                                                                                                                                                                                                                                                                                                                                                                                                                                                                | , /                                     |                   |            |                       |
| 10) Proposed Total Measured De                                                           | epth: 7000' MD                                                                                                                                                                                                                                                                                                                                                                                                                                                                                                                                                                                                                                                                                                                                                                                                                                                                                                                                                                                                                                                                                                                                                                                                                                                                                                                                                                                                                                                                                                                                                                                                                                                                                                                                                                                                                                                                                                                                                                                                                                                                                                                 | ) 1                                     |                   |            |                       |
| 11) Proposed Horizontal Leg Le                                                           | ngth: 0' *Open                                                                                                                                                                                                                                                                                                                                                                                                                                                                                                                                                                                                                                                                                                                                                                                                                                                                                                                                                                                                                                                                                                                                                                                                                                                                                                                                                                                                                                                                                                                                                                                                                                                                                                                                                                                                                                                                                                                                                                                                                                                                                                                 | to modification                         | at a later date   | -          |                       |
| 12) Approximate Fresh Water St                                                           | rata Depths:                                                                                                                                                                                                                                                                                                                                                                                                                                                                                                                                                                                                                                                                                                                                                                                                                                                                                                                                                                                                                                                                                                                                                                                                                                                                                                                                                                                                                                                                                                                                                                                                                                                                                                                                                                                                                                                                                                                                                                                                                                                                                                                   | 575'                                    |                   |            |                       |
| 13) Method to Determine Fresh                                                            | Water Depths: 4                                                                                                                                                                                                                                                                                                                                                                                                                                                                                                                                                                                                                                                                                                                                                                                                                                                                                                                                                                                                                                                                                                                                                                                                                                                                                                                                                                                                                                                                                                                                                                                                                                                                                                                                                                                                                                                                                                                                                                                                                                                                                                                | 4710330897000                           | 0 .               |            |                       |
| 14) Approximate Saltwater Dept                                                           | hs: 2284' ·                                                                                                                                                                                                                                                                                                                                                                                                                                                                                                                                                                                                                                                                                                                                                                                                                                                                                                                                                                                                                                                                                                                                                                                                                                                                                                                                                                                                                                                                                                                                                                                                                                                                                                                                                                                                                                                                                                                                                                                                                                                                                                                    |                                         |                   |            |                       |
| 15) Approximate Coal Seam Dej                                                            | oths: 973'                                                                                                                                                                                                                                                                                                                                                                                                                                                                                                                                                                                                                                                                                                                                                                                                                                                                                                                                                                                                                                                                                                                                                                                                                                                                                                                                                                                                                                                                                                                                                                                                                                                                                                                                                                                                                                                                                                                                                                                                                                                                                                                     |                                         |                   |            |                       |
| 16) Approximate Depth to Possi                                                           | ble Void (coal m                                                                                                                                                                                                                                                                                                                                                                                                                                                                                                                                                                                                                                                                                                                                                                                                                                                                                                                                                                                                                                                                                                                                                                                                                                                                                                                                                                                                                                                                                                                                                                                                                                                                                                                                                                                                                                                                                                                                                                                                                                                                                                               | ine, karst, other):                     | None Anticipa     | ated       |                       |
| 17) Does Proposed well location directly overlying or adjacent to                        |                                                                                                                                                                                                                                                                                                                                                                                                                                                                                                                                                                                                                                                                                                                                                                                                                                                                                                                                                                                                                                                                                                                                                                                                                                                                                                                                                                                                                                                                                                                                                                                                                                                                                                                                                                                                                                                                                                                                                                                                                                                                                                                                | ms<br>Yes                               | No                | , <u>X</u> |                       |
| (a) If Yes, provide Mine Info:                                                           | Name:                                                                                                                                                                                                                                                                                                                                                                                                                                                                                                                                                                                                                                                                                                                                                                                                                                                                                                                                                                                                                                                                                                                                                                                                                                                                                                                                                                                                                                                                                                                                                                                                                                                                                                                                                                                                                                                                                                                                                                                                                                                                                                                          |                                         |                   |            |                       |
| (-)                                                                                      | Depth:                                                                                                                                                                                                                                                                                                                                                                                                                                                                                                                                                                                                                                                                                                                                                                                                                                                                                                                                                                                                                                                                                                                                                                                                                                                                                                                                                                                                                                                                                                                                                                                                                                                                                                                                                                                                                                                                                                                                                                                                                                                                                                                         |                                         |                   |            | Office of Oil and Cas |
|                                                                                          | Seam:                                                                                                                                                                                                                                                                                                                                                                                                                                                                                                                                                                                                                                                                                                                                                                                                                                                                                                                                                                                                                                                                                                                                                                                                                                                                                                                                                                                                                                                                                                                                                                                                                                                                                                                                                                                                                                                                                                                                                                                                                                                                                                                          |                                         |                   |            | MAR 2 8 2022          |
|                                                                                          | Owner:                                                                                                                                                                                                                                                                                                                                                                                                                                                                                                                                                                                                                                                                                                                                                                                                                                                                                                                                                                                                                                                                                                                                                                                                                                                                                                                                                                                                                                                                                                                                                                                                                                                                                                                                                                                                                                                                                                                                                                                                                                                                                                                         |                                         |                   |            | VA/ Deopriment of     |

WW-6B (04/15) API NO. 47- 103

OPERATOR WELL NO. Eckleberry Unit 2H

Well Pad Name: Furbee Pad

18)