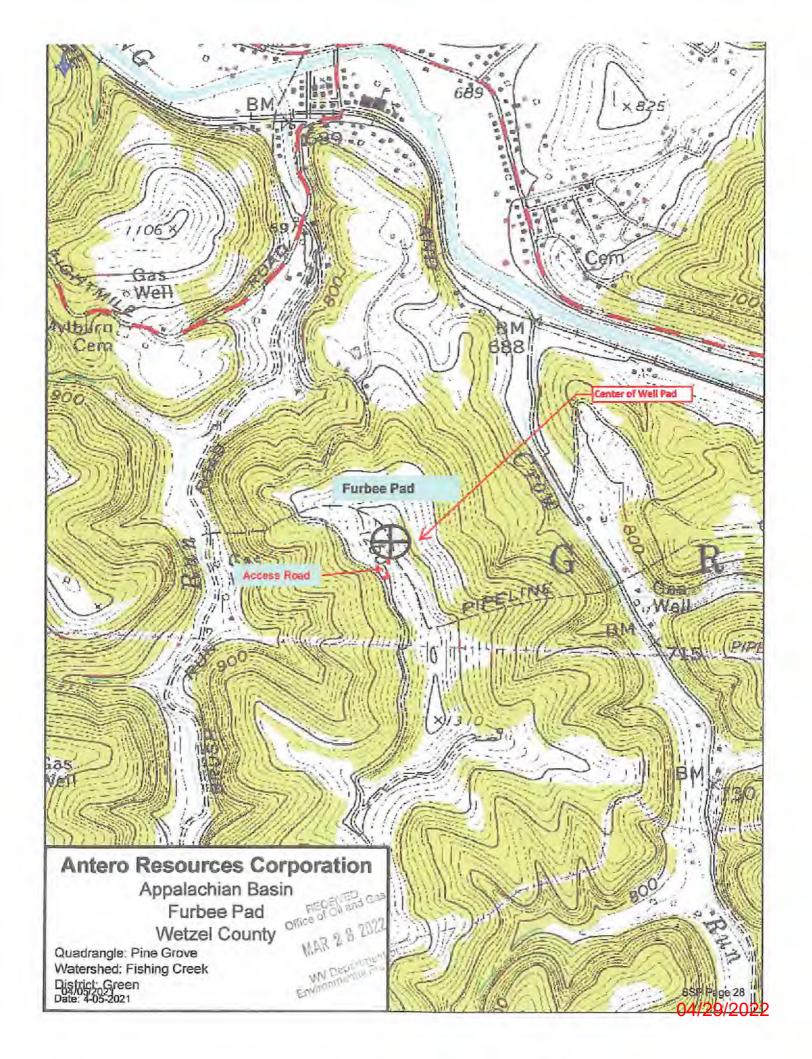

# STATE OF WEST VIRGINIA DEPARTMENT OF ENVIRONMENTAL PROTECTION, OFFICE OF OIL AND GAS WELL WORK PERMIT APPLICATION

| 1) Well Operator: Antero Reso                                                            | ources Corporal                                                                                                                                                                                                                                                                                                                                                                                                                                                                                                                                                                                                                                                                                                                                                                                                                                                                                                                                                                                                                                                                                                                                                                                                                                                                                                                                                                                                                                                                                                                                                                                                                                                                                                                                                                                                                                                                                                                                                                                                                                                                                                                | 494507062                               | 013-Wetzel        | Green /    | Pine Grove 7.5'       |
|------------------------------------------------------------------------------------------|--------------------------------------------------------------------------------------------------------------------------------------------------------------------------------------------------------------------------------------------------------------------------------------------------------------------------------------------------------------------------------------------------------------------------------------------------------------------------------------------------------------------------------------------------------------------------------------------------------------------------------------------------------------------------------------------------------------------------------------------------------------------------------------------------------------------------------------------------------------------------------------------------------------------------------------------------------------------------------------------------------------------------------------------------------------------------------------------------------------------------------------------------------------------------------------------------------------------------------------------------------------------------------------------------------------------------------------------------------------------------------------------------------------------------------------------------------------------------------------------------------------------------------------------------------------------------------------------------------------------------------------------------------------------------------------------------------------------------------------------------------------------------------------------------------------------------------------------------------------------------------------------------------------------------------------------------------------------------------------------------------------------------------------------------------------------------------------------------------------------------------|-----------------------------------------|-------------------|------------|-----------------------|
| t) well operator.                                                                        | to the second se | Operator ID                             | County            | District   | Quadrangle            |
| 2) Operator's Well Number: Eck                                                           | deberry Unit 2H                                                                                                                                                                                                                                                                                                                                                                                                                                                                                                                                                                                                                                                                                                                                                                                                                                                                                                                                                                                                                                                                                                                                                                                                                                                                                                                                                                                                                                                                                                                                                                                                                                                                                                                                                                                                                                                                                                                                                                                                                                                                                                                | / Well Pa                               | d Name: Furbe     | ee Pad ,   |                       |
| 3) Farm Name/Surface Owner:                                                              | James Allen Sel                                                                                                                                                                                                                                                                                                                                                                                                                                                                                                                                                                                                                                                                                                                                                                                                                                                                                                                                                                                                                                                                                                                                                                                                                                                                                                                                                                                                                                                                                                                                                                                                                                                                                                                                                                                                                                                                                                                                                                                                                                                                                                                | Public Ro                               | ad Access: Fur    | bee Ridge  | Road                  |
| 4) Elevation, current ground:                                                            | 1240' El                                                                                                                                                                                                                                                                                                                                                                                                                                                                                                                                                                                                                                                                                                                                                                                                                                                                                                                                                                                                                                                                                                                                                                                                                                                                                                                                                                                                                                                                                                                                                                                                                                                                                                                                                                                                                                                                                                                                                                                                                                                                                                                       | evation, proposed                       | l post-constructi | ion: ~1212 | 1                     |
| 5) Well Type (a) Gas X                                                                   | Oil                                                                                                                                                                                                                                                                                                                                                                                                                                                                                                                                                                                                                                                                                                                                                                                                                                                                                                                                                                                                                                                                                                                                                                                                                                                                                                                                                                                                                                                                                                                                                                                                                                                                                                                                                                                                                                                                                                                                                                                                                                                                                                                            | Uno                                     | lerground Stora   | ge         |                       |
| Other                                                                                    |                                                                                                                                                                                                                                                                                                                                                                                                                                                                                                                                                                                                                                                                                                                                                                                                                                                                                                                                                                                                                                                                                                                                                                                                                                                                                                                                                                                                                                                                                                                                                                                                                                                                                                                                                                                                                                                                                                                                                                                                                                                                                                                                |                                         |                   |            |                       |
| (b)If Gas Shal                                                                           | llow X                                                                                                                                                                                                                                                                                                                                                                                                                                                                                                                                                                                                                                                                                                                                                                                                                                                                                                                                                                                                                                                                                                                                                                                                                                                                                                                                                                                                                                                                                                                                                                                                                                                                                                                                                                                                                                                                                                                                                                                                                                                                                                                         | Deep                                    | 1                 |            |                       |
|                                                                                          | izontal X                                                                                                                                                                                                                                                                                                                                                                                                                                                                                                                                                                                                                                                                                                                                                                                                                                                                                                                                                                                                                                                                                                                                                                                                                                                                                                                                                                                                                                                                                                                                                                                                                                                                                                                                                                                                                                                                                                                                                                                                                                                                                                                      |                                         |                   |            |                       |
| 6) Existing Pad: Yes or No No                                                            |                                                                                                                                                                                                                                                                                                                                                                                                                                                                                                                                                                                                                                                                                                                                                                                                                                                                                                                                                                                                                                                                                                                                                                                                                                                                                                                                                                                                                                                                                                                                                                                                                                                                                                                                                                                                                                                                                                                                                                                                                                                                                                                                |                                         | -                 |            |                       |
| <ol> <li>Proposed Target Formation(s)</li> <li>Marcellus Shale: 7000' TVD, Ar</li> </ol> |                                                                                                                                                                                                                                                                                                                                                                                                                                                                                                                                                                                                                                                                                                                                                                                                                                                                                                                                                                                                                                                                                                                                                                                                                                                                                                                                                                                                                                                                                                                                                                                                                                                                                                                                                                                                                                                                                                                                                                                                                                                                                                                                | (4), (1) (1) (1) [[[[[[]]]] [[]] [[[]]] | [일본경기] 환경하게 하겠습니다 |            |                       |
| 8) Proposed Total Vertical Depth                                                         | 1: 7000' TVD                                                                                                                                                                                                                                                                                                                                                                                                                                                                                                                                                                                                                                                                                                                                                                                                                                                                                                                                                                                                                                                                                                                                                                                                                                                                                                                                                                                                                                                                                                                                                                                                                                                                                                                                                                                                                                                                                                                                                                                                                                                                                                                   | 7                                       |                   |            |                       |
| 9) Formation at Total Vertical D                                                         | epth: Marcellus                                                                                                                                                                                                                                                                                                                                                                                                                                                                                                                                                                                                                                                                                                                                                                                                                                                                                                                                                                                                                                                                                                                                                                                                                                                                                                                                                                                                                                                                                                                                                                                                                                                                                                                                                                                                                                                                                                                                                                                                                                                                                                                | , /                                     |                   |            |                       |
| 10) Proposed Total Measured De                                                           | epth: 7000' MD                                                                                                                                                                                                                                                                                                                                                                                                                                                                                                                                                                                                                                                                                                                                                                                                                                                                                                                                                                                                                                                                                                                                                                                                                                                                                                                                                                                                                                                                                                                                                                                                                                                                                                                                                                                                                                                                                                                                                                                                                                                                                                                 | ) 1                                     |                   |            |                       |
| 11) Proposed Horizontal Leg Le                                                           | ngth: 0' *Open                                                                                                                                                                                                                                                                                                                                                                                                                                                                                                                                                                                                                                                                                                                                                                                                                                                                                                                                                                                                                                                                                                                                                                                                                                                                                                                                                                                                                                                                                                                                                                                                                                                                                                                                                                                                                                                                                                                                                                                                                                                                                                                 | to modification                         | at a later date   | -          |                       |
| 12) Approximate Fresh Water St                                                           | rata Depths:                                                                                                                                                                                                                                                                                                                                                                                                                                                                                                                                                                                                                                                                                                                                                                                                                                                                                                                                                                                                                                                                                                                                                                                                                                                                                                                                                                                                                                                                                                                                                                                                                                                                                                                                                                                                                                                                                                                                                                                                                                                                                                                   | 575'                                    |                   |            |                       |
| 13) Method to Determine Fresh                                                            | Water Depths: 4                                                                                                                                                                                                                                                                                                                                                                                                                                                                                                                                                                                                                                                                                                                                                                                                                                                                                                                                                                                                                                                                                                                                                                                                                                                                                                                                                                                                                                                                                                                                                                                                                                                                                                                                                                                                                                                                                                                                                                                                                                                                                                                | 4710330897000                           | 0 .               |            |                       |
| 14) Approximate Saltwater Dept                                                           | hs: 2284' ·                                                                                                                                                                                                                                                                                                                                                                                                                                                                                                                                                                                                                                                                                                                                                                                                                                                                                                                                                                                                                                                                                                                                                                                                                                                                                                                                                                                                                                                                                                                                                                                                                                                                                                                                                                                                                                                                                                                                                                                                                                                                                                                    |                                         |                   |            |                       |
| 15) Approximate Coal Seam Dej                                                            | oths: 973'                                                                                                                                                                                                                                                                                                                                                                                                                                                                                                                                                                                                                                                                                                                                                                                                                                                                                                                                                                                                                                                                                                                                                                                                                                                                                                                                                                                                                                                                                                                                                                                                                                                                                                                                                                                                                                                                                                                                                                                                                                                                                                                     |                                         |                   |            |                       |
| 16) Approximate Depth to Possi                                                           | ble Void (coal m                                                                                                                                                                                                                                                                                                                                                                                                                                                                                                                                                                                                                                                                                                                                                                                                                                                                                                                                                                                                                                                                                                                                                                                                                                                                                                                                                                                                                                                                                                                                                                                                                                                                                                                                                                                                                                                                                                                                                                                                                                                                                                               | ine, karst, other):                     | None Anticipa     | ated       |                       |
| 17) Does Proposed well location directly overlying or adjacent to                        |                                                                                                                                                                                                                                                                                                                                                                                                                                                                                                                                                                                                                                                                                                                                                                                                                                                                                                                                                                                                                                                                                                                                                                                                                                                                                                                                                                                                                                                                                                                                                                                                                                                                                                                                                                                                                                                                                                                                                                                                                                                                                                                                | ms<br>Yes                               | No                | , <u>X</u> |                       |
| (a) If Yes, provide Mine Info:                                                           | Name:                                                                                                                                                                                                                                                                                                                                                                                                                                                                                                                                                                                                                                                                                                                                                                                                                                                                                                                                                                                                                                                                                                                                                                                                                                                                                                                                                                                                                                                                                                                                                                                                                                                                                                                                                                                                                                                                                                                                                                                                                                                                                                                          |                                         |                   |            |                       |
| (-)                                                                                      | Depth:                                                                                                                                                                                                                                                                                                                                                                                                                                                                                                                                                                                                                                                                                                                                                                                                                                                                                                                                                                                                                                                                                                                                                                                                                                                                                                                                                                                                                                                                                                                                                                                                                                                                                                                                                                                                                                                                                                                                                                                                                                                                                                                         |                                         |                   |            | Office of Oil and Cas |
|                                                                                          | Seam:                                                                                                                                                                                                                                                                                                                                                                                                                                                                                                                                                                                                                                                                                                                                                                                                                                                                                                                                                                                                                                                                                                                                                                                                                                                                                                                                                                                                                                                                                                                                                                                                                                                                                                                                                                                                                                                                                                                                                                                                                                                                                                                          |                                         |                   |            | MAR 2 8 2022          |
|                                                                                          | Owner:                                                                                                                                                                                                                                                                                                                                                                                                                                                                                                                                                                                                                                                                                                                                                                                                                                                                                                                                                                                                                                                                                                                                                                                                                                                                                                                                                                                                                                                                                                                                                                                                                                                                                                                                                                                                                                                                                                                                                                                                                                                                                                                         |                                         |                   |            | VA/ Deopriment of     |