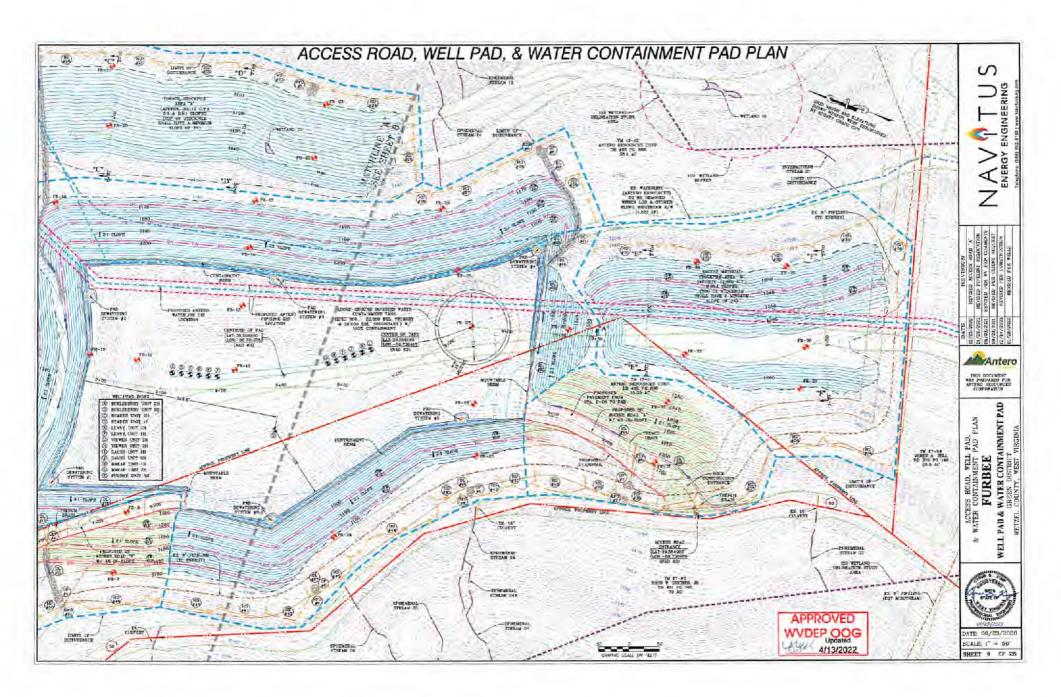

# STATE OF WEST VIRGINIA DEPARTMENT OF ENVIRONMENTAL PROTECTION, OFFICE OF OIL AND GAS WELL WORK PERMIT APPLICATION

| 1) Well Operator: Antero Reso                                                            | ources Corporal                                                                                                                                                                                                                                                                                                                                                                                                                                                                                                                                                                                                                                                                                                                                                                                                                                                                                                                                                                                                                                                                                                                                                                                                                                                                                                                                                                                                                                                                                                                                                                                                                                                                                                                                                                                                                                                                                                                                                                                                                                                                                                                | 494507062                               | 013-Wetzel        | Green /    | Pine Grove 7.5'       |
|------------------------------------------------------------------------------------------|--------------------------------------------------------------------------------------------------------------------------------------------------------------------------------------------------------------------------------------------------------------------------------------------------------------------------------------------------------------------------------------------------------------------------------------------------------------------------------------------------------------------------------------------------------------------------------------------------------------------------------------------------------------------------------------------------------------------------------------------------------------------------------------------------------------------------------------------------------------------------------------------------------------------------------------------------------------------------------------------------------------------------------------------------------------------------------------------------------------------------------------------------------------------------------------------------------------------------------------------------------------------------------------------------------------------------------------------------------------------------------------------------------------------------------------------------------------------------------------------------------------------------------------------------------------------------------------------------------------------------------------------------------------------------------------------------------------------------------------------------------------------------------------------------------------------------------------------------------------------------------------------------------------------------------------------------------------------------------------------------------------------------------------------------------------------------------------------------------------------------------|-----------------------------------------|-------------------|------------|-----------------------|
| t) well operator.                                                                        | to the second se | Operator ID                             | County            | District   | Quadrangle            |
| 2) Operator's Well Number: Eck                                                           | deberry Unit 2H                                                                                                                                                                                                                                                                                                                                                                                                                                                                                                                                                                                                                                                                                                                                                                                                                                                                                                                                                                                                                                                                                                                                                                                                                                                                                                                                                                                                                                                                                                                                                                                                                                                                                                                                                                                                                                                                                                                                                                                                                                                                                                                | / Well Pa                               | d Name: Furbe     | ee Pad ,   |                       |
| 3) Farm Name/Surface Owner:                                                              | James Allen Sel                                                                                                                                                                                                                                                                                                                                                                                                                                                                                                                                                                                                                                                                                                                                                                                                                                                                                                                                                                                                                                                                                                                                                                                                                                                                                                                                                                                                                                                                                                                                                                                                                                                                                                                                                                                                                                                                                                                                                                                                                                                                                                                | Public Ro                               | ad Access: Fur    | bee Ridge  | Road                  |
| 4) Elevation, current ground:                                                            | 1240' El                                                                                                                                                                                                                                                                                                                                                                                                                                                                                                                                                                                                                                                                                                                                                                                                                                                                                                                                                                                                                                                                                                                                                                                                                                                                                                                                                                                                                                                                                                                                                                                                                                                                                                                                                                                                                                                                                                                                                                                                                                                                                                                       | evation, proposed                       | l post-constructi | ion: ~1212 | 1                     |
| 5) Well Type (a) Gas X                                                                   | Oil                                                                                                                                                                                                                                                                                                                                                                                                                                                                                                                                                                                                                                                                                                                                                                                                                                                                                                                                                                                                                                                                                                                                                                                                                                                                                                                                                                                                                                                                                                                                                                                                                                                                                                                                                                                                                                                                                                                                                                                                                                                                                                                            | Uno                                     | lerground Stora   | ge         |                       |
| Other                                                                                    |                                                                                                                                                                                                                                                                                                                                                                                                                                                                                                                                                                                                                                                                                                                                                                                                                                                                                                                                                                                                                                                                                                                                                                                                                                                                                                                                                                                                                                                                                                                                                                                                                                                                                                                                                                                                                                                                                                                                                                                                                                                                                                                                |                                         |                   |            |                       |
| (b)If Gas Shal                                                                           | llow X                                                                                                                                                                                                                                                                                                                                                                                                                                                                                                                                                                                                                                                                                                                                                                                                                                                                                                                                                                                                                                                                                                                                                                                                                                                                                                                                                                                                                                                                                                                                                                                                                                                                                                                                                                                                                                                                                                                                                                                                                                                                                                                         | Deep                                    | 1                 |            |                       |
|                                                                                          | izontal X                                                                                                                                                                                                                                                                                                                                                                                                                                                                                                                                                                                                                                                                                                                                                                                                                                                                                                                                                                                                                                                                                                                                                                                                                                                                                                                                                                                                                                                                                                                                                                                                                                                                                                                                                                                                                                                                                                                                                                                                                                                                                                                      |                                         |                   |            |                       |
| 6) Existing Pad: Yes or No No                                                            |                                                                                                                                                                                                                                                                                                                                                                                                                                                                                                                                                                                                                                                                                                                                                                                                                                                                                                                                                                                                                                                                                                                                                                                                                                                                                                                                                                                                                                                                                                                                                                                                                                                                                                                                                                                                                                                                                                                                                                                                                                                                                                                                |                                         | -                 |            |                       |
| <ol> <li>Proposed Target Formation(s)</li> <li>Marcellus Shale: 7000' TVD, Ar</li> </ol> |                                                                                                                                                                                                                                                                                                                                                                                                                                                                                                                                                                                                                                                                                                                                                                                                                                                                                                                                                                                                                                                                                                                                                                                                                                                                                                                                                                                                                                                                                                                                                                                                                                                                                                                                                                                                                                                                                                                                                                                                                                                                                                                                | (4), (1) (1) (1) [[[[[[]]]] [[]] [[[]]] | [일본경기] 환경하게 하겠습니다 |            |                       |
| 8) Proposed Total Vertical Depth                                                         | 1: 7000' TVD                                                                                                                                                                                                                                                                                                                                                                                                                                                                                                                                                                                                                                                                                                                                                                                                                                                                                                                                                                                                                                                                                                                                                                                                                                                                                                                                                                                                                                                                                                                                                                                                                                                                                                                                                                                                                                                                                                                                                                                                                                                                                                                   | 7                                       |                   |            |                       |
| 9) Formation at Total Vertical D                                                         | epth: Marcellus                                                                                                                                                                                                                                                                                                                                                                                                                                                                                                                                                                                                                                                                                                                                                                                                                                                                                                                                                                                                                                                                                                                                                                                                                                                                                                                                                                                                                                                                                                                                                                                                                                                                                                                                                                                                                                                                                                                                                                                                                                                                                                                | , /                                     |                   |            |                       |
| 10) Proposed Total Measured De                                                           | epth: 7000' MD                                                                                                                                                                                                                                                                                                                                                                                                                                                                                                                                                                                                                                                                                                                                                                                                                                                                                                                                                                                                                                                                                                                                                                                                                                                                                                                                                                                                                                                                                                                                                                                                                                                                                                                                                                                                                                                                                                                                                                                                                                                                                                                 | ) 1                                     |                   |            |                       |
| 11) Proposed Horizontal Leg Le                                                           | ngth: 0' *Open                                                                                                                                                                                                                                                                                                                                                                                                                                                                                                                                                                                                                                                                                                                                                                                                                                                                                                                                                                                                                                                                                                                                                                                                                                                                                                                                                                                                                                                                                                                                                                                                                                                                                                                                                                                                                                                                                                                                                                                                                                                                                                                 | to modification                         | at a later date   | -          |                       |
| 12) Approximate Fresh Water St                                                           | rata Depths:                                                                                                                                                                                                                                                                                                                                                                                                                                                                                                                                                                                                                                                                                                                                                                                                                                                                                                                                                                                                                                                                                                                                                                                                                                                                                                                                                                                                                                                                                                                                                                                                                                                                                                                                                                                                                                                                                                                                                                                                                                                                                                                   | 575'                                    |                   |            |                       |
| 13) Method to Determine Fresh                                                            | Water Depths: 4                                                                                                                                                                                                                                                                                                                                                                                                                                                                                                                                                                                                                                                                                                                                                                                                                                                                                                                                                                                                                                                                                                                                                                                                                                                                                                                                                                                                                                                                                                                                                                                                                                                                                                                                                                                                                                                                                                                                                                                                                                                                                                                | 4710330897000                           | 0 .               |            |                       |
| 14) Approximate Saltwater Dept                                                           | hs: 2284' ·                                                                                                                                                                                                                                                                                                                                                                                                                                                                                                                                                                                                                                                                                                                                                                                                                                                                                                                                                                                                                                                                                                                                                                                                                                                                                                                                                                                                                                                                                                                                                                                                                                                                                                                                                                                                                                                                                                                                                                                                                                                                                                                    |                                         |                   |            |                       |
| 15) Approximate Coal Seam Dej                                                            | oths: 973'                                                                                                                                                                                                                                                                                                                                                                                                                                                                                                                                                                                                                                                                                                                                                                                                                                                                                                                                                                                                                                                                                                                                                                                                                                                                                                                                                                                                                                                                                                                                                                                                                                                                                                                                                                                                                                                                                                                                                                                                                                                                                                                     |                                         |                   |            |                       |
| 16) Approximate Depth to Possi                                                           | ble Void (coal m                                                                                                                                                                                                                                                                                                                                                                                                                                                                                                                                                                                                                                                                                                                                                                                                                                                                                                                                                                                                                                                                                                                                                                                                                                                                                                                                                                                                                                                                                                                                                                                                                                                                                                                                                                                                                                                                                                                                                                                                                                                                                                               | ine, karst, other):                     | None Anticipa     | ated       |                       |
| 17) Does Proposed well location directly overlying or adjacent to                        |                                                                                                                                                                                                                                                                                                                                                                                                                                                                                                                                                                                                                                                                                                                                                                                                                                                                                                                                                                                                                                                                                                                                                                                                                                                                                                                                                                                                                                                                                                                                                                                                                                                                                                                                                                                                                                                                                                                                                                                                                                                                                                                                | ms<br>Yes                               | No                | , <u>X</u> |                       |
| (a) If Yes, provide Mine Info:                                                           | Name:                                                                                                                                                                                                                                                                                                                                                                                                                                                                                                                                                                                                                                                                                                                                                                                                                                                                                                                                                                                                                                                                                                                                                                                                                                                                                                                                                                                                                                                                                                                                                                                                                                                                                                                                                                                                                                                                                                                                                                                                                                                                                                                          |                                         |                   |            |                       |
| (-)                                                                                      | Depth:                                                                                                                                                                                                                                                                                                                                                                                                                                                                                                                                                                                                                                                                                                                                                                                                                                                                                                                                                                                                                                                                                                                                                                                                                                                                                                                                                                                                                                                                                                                                                                                                                                                                                                                                                                                                                                                                                                                                                                                                                                                                                                                         |                                         |                   |            | Office of Oil and Cas |
|                                                                                          | Seam:                                                                                                                                                                                                                                                                                                                                                                                                                                                                                                                                                                                                                                                                                                                                                                                                                                                                                                                                                                                                                                                                                                                                                                                                                                                                                                                                                                                                                                                                                                                                                                                                                                                                                                                                                                                                                                                                                                                                                                                                                                                                                                                          |                                         |                   |            | MAR 2 8 2022          |
|                                                                                          | Owner:                                                                                                                                                                                                                                                                                                                                                                                                                                                                                                                                                                                                                                                                                                                                                                                                                                                                                                                                                                                                                                                                                                                                                                                                                                                                                                                                                                                                                                                                                                                                                                                                                                                                                                                                                                                                                                                                                                                                                                                                                                                                                                                         |                                         |                   |            | VA/ Deopriment of     |

WW-6B (04/15) API NO. 47- 103

OPERATOR WELL NO. Eckleberry Unit 2H

Well Pad Name: Furbee Pad

18)