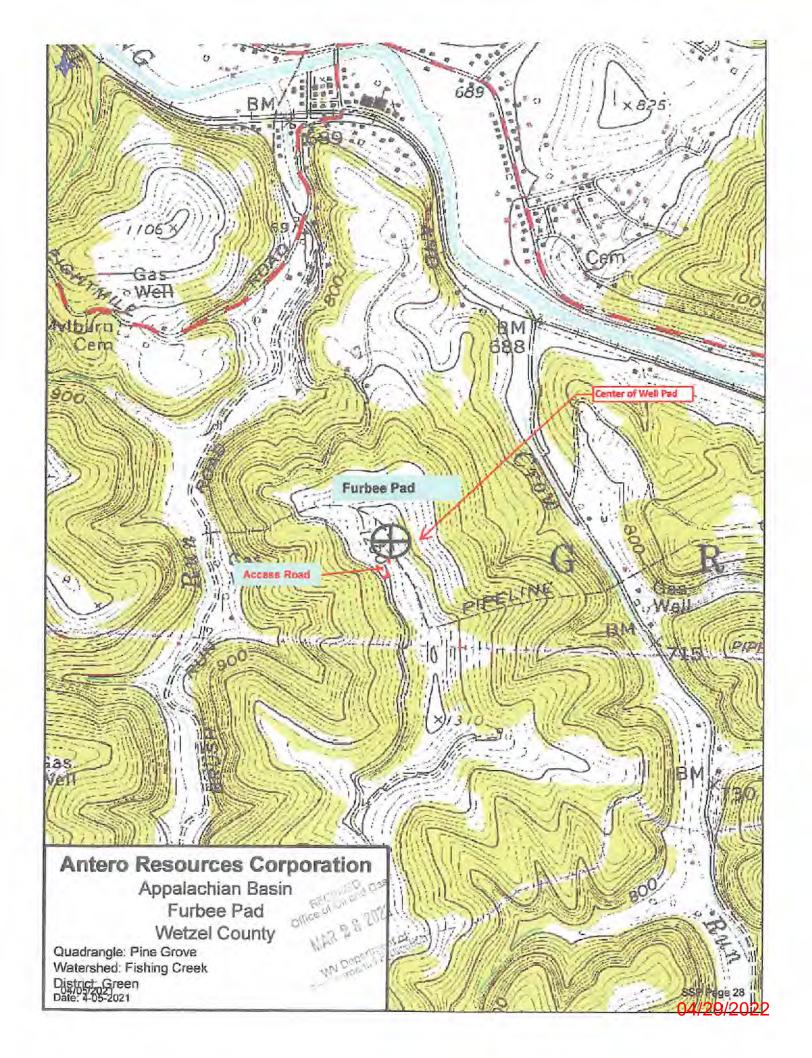

# STATE OF WEST VIRGINIA DEPARTMENT OF ENVIRONMENTAL PROTECTION, OFFICE OF OIL AND GAS WELL WORK PERMIT APPLICATION

| 1) Well Operator: Antero Re                                                   | sources Corpora      | 494507062           | 013-Wetzel                                                                                                                                                                                                                                                                                                                                                                                                                                                                                                                                                                                                                                                                                                                                                                                                                                                                                                                                                                                                                                                                                                                                                                                                                                                                                                                                                                                                                                                                                                                                                                                                                                                                                                                                                                                                                                                                                                                                                                                                                                                                                                                     | Green      | Pine Grove 7.5'       |
|-------------------------------------------------------------------------------|----------------------|---------------------|--------------------------------------------------------------------------------------------------------------------------------------------------------------------------------------------------------------------------------------------------------------------------------------------------------------------------------------------------------------------------------------------------------------------------------------------------------------------------------------------------------------------------------------------------------------------------------------------------------------------------------------------------------------------------------------------------------------------------------------------------------------------------------------------------------------------------------------------------------------------------------------------------------------------------------------------------------------------------------------------------------------------------------------------------------------------------------------------------------------------------------------------------------------------------------------------------------------------------------------------------------------------------------------------------------------------------------------------------------------------------------------------------------------------------------------------------------------------------------------------------------------------------------------------------------------------------------------------------------------------------------------------------------------------------------------------------------------------------------------------------------------------------------------------------------------------------------------------------------------------------------------------------------------------------------------------------------------------------------------------------------------------------------------------------------------------------------------------------------------------------------|------------|-----------------------|
| i) well operator.                                                             |                      | Operator ID         | County                                                                                                                                                                                                                                                                                                                                                                                                                                                                                                                                                                                                                                                                                                                                                                                                                                                                                                                                                                                                                                                                                                                                                                                                                                                                                                                                                                                                                                                                                                                                                                                                                                                                                                                                                                                                                                                                                                                                                                                                                                                                                                                         | District   | Quadrangle            |
| 2) Operator's Well Number: L                                                  | enny Unit 2H         | Well Pa             | ad Name: Furbe                                                                                                                                                                                                                                                                                                                                                                                                                                                                                                                                                                                                                                                                                                                                                                                                                                                                                                                                                                                                                                                                                                                                                                                                                                                                                                                                                                                                                                                                                                                                                                                                                                                                                                                                                                                                                                                                                                                                                                                                                                                                                                                 | ee Pad 🗸   |                       |
| 3) Farm Name/Surface Owner                                                    | James Allen Se       | Public Ro           | ad Access: Fur                                                                                                                                                                                                                                                                                                                                                                                                                                                                                                                                                                                                                                                                                                                                                                                                                                                                                                                                                                                                                                                                                                                                                                                                                                                                                                                                                                                                                                                                                                                                                                                                                                                                                                                                                                                                                                                                                                                                                                                                                                                                                                                 | bee Ridge  | Road /                |
| 4) Elevation, current ground:                                                 | 1240' EI             | evation, proposed   | l post-constructi                                                                                                                                                                                                                                                                                                                                                                                                                                                                                                                                                                                                                                                                                                                                                                                                                                                                                                                                                                                                                                                                                                                                                                                                                                                                                                                                                                                                                                                                                                                                                                                                                                                                                                                                                                                                                                                                                                                                                                                                                                                                                                              | ion: ~121: | 2'                    |
| 5) Well Type (a) Gas X Other                                                  | Oil                  |                     | derground Stora                                                                                                                                                                                                                                                                                                                                                                                                                                                                                                                                                                                                                                                                                                                                                                                                                                                                                                                                                                                                                                                                                                                                                                                                                                                                                                                                                                                                                                                                                                                                                                                                                                                                                                                                                                                                                                                                                                                                                                                                                                                                                                                |            |                       |
|                                                                               | nallow X orizontal X | Deep                |                                                                                                                                                                                                                                                                                                                                                                                                                                                                                                                                                                                                                                                                                                                                                                                                                                                                                                                                                                                                                                                                                                                                                                                                                                                                                                                                                                                                                                                                                                                                                                                                                                                                                                                                                                                                                                                                                                                                                                                                                                                                                                                                |            |                       |
| 6) Existing Pad: Yes or No N                                                  | 0                    |                     |                                                                                                                                                                                                                                                                                                                                                                                                                                                                                                                                                                                                                                                                                                                                                                                                                                                                                                                                                                                                                                                                                                                                                                                                                                                                                                                                                                                                                                                                                                                                                                                                                                                                                                                                                                                                                                                                                                                                                                                                                                                                                                                                |            |                       |
| <ol> <li>Proposed Target Formation<br/>Marcellus Shale: 7000' TVD,</li> </ol> |                      |                     | A SECTION OF THE PROPERTY OF T |            |                       |
| 8) Proposed Total Vertical Dep                                                | pth: 7000' TVD       | 1                   |                                                                                                                                                                                                                                                                                                                                                                                                                                                                                                                                                                                                                                                                                                                                                                                                                                                                                                                                                                                                                                                                                                                                                                                                                                                                                                                                                                                                                                                                                                                                                                                                                                                                                                                                                                                                                                                                                                                                                                                                                                                                                                                                |            |                       |
| 9) Formation at Total Vertical                                                |                      | 5 (                 |                                                                                                                                                                                                                                                                                                                                                                                                                                                                                                                                                                                                                                                                                                                                                                                                                                                                                                                                                                                                                                                                                                                                                                                                                                                                                                                                                                                                                                                                                                                                                                                                                                                                                                                                                                                                                                                                                                                                                                                                                                                                                                                                |            |                       |
| 10) Proposed Total Measured                                                   | Depth: 9000' ME      | ) /                 |                                                                                                                                                                                                                                                                                                                                                                                                                                                                                                                                                                                                                                                                                                                                                                                                                                                                                                                                                                                                                                                                                                                                                                                                                                                                                                                                                                                                                                                                                                                                                                                                                                                                                                                                                                                                                                                                                                                                                                                                                                                                                                                                |            |                       |
| 11) Proposed Horizontal Leg I                                                 | Length: 1011.5'      | 1                   |                                                                                                                                                                                                                                                                                                                                                                                                                                                                                                                                                                                                                                                                                                                                                                                                                                                                                                                                                                                                                                                                                                                                                                                                                                                                                                                                                                                                                                                                                                                                                                                                                                                                                                                                                                                                                                                                                                                                                                                                                                                                                                                                |            |                       |
| 12) Approximate Fresh Water                                                   | Strata Depths:       | 575'                |                                                                                                                                                                                                                                                                                                                                                                                                                                                                                                                                                                                                                                                                                                                                                                                                                                                                                                                                                                                                                                                                                                                                                                                                                                                                                                                                                                                                                                                                                                                                                                                                                                                                                                                                                                                                                                                                                                                                                                                                                                                                                                                                |            |                       |
| 13) Method to Determine Fres                                                  | h Water Depths:      | 4710330897000       | 0 /                                                                                                                                                                                                                                                                                                                                                                                                                                                                                                                                                                                                                                                                                                                                                                                                                                                                                                                                                                                                                                                                                                                                                                                                                                                                                                                                                                                                                                                                                                                                                                                                                                                                                                                                                                                                                                                                                                                                                                                                                                                                                                                            |            |                       |
| 14) Approximate Saltwater De                                                  | pths: 2284'          |                     |                                                                                                                                                                                                                                                                                                                                                                                                                                                                                                                                                                                                                                                                                                                                                                                                                                                                                                                                                                                                                                                                                                                                                                                                                                                                                                                                                                                                                                                                                                                                                                                                                                                                                                                                                                                                                                                                                                                                                                                                                                                                                                                                |            |                       |
| 15) Approximate Coal Seam D                                                   | Depths: 973'         |                     |                                                                                                                                                                                                                                                                                                                                                                                                                                                                                                                                                                                                                                                                                                                                                                                                                                                                                                                                                                                                                                                                                                                                                                                                                                                                                                                                                                                                                                                                                                                                                                                                                                                                                                                                                                                                                                                                                                                                                                                                                                                                                                                                |            |                       |
| 16) Approximate Depth to Pos                                                  | sible Void (coal m   | ine, karst, other): | None Anticipa                                                                                                                                                                                                                                                                                                                                                                                                                                                                                                                                                                                                                                                                                                                                                                                                                                                                                                                                                                                                                                                                                                                                                                                                                                                                                                                                                                                                                                                                                                                                                                                                                                                                                                                                                                                                                                                                                                                                                                                                                                                                                                                  | ited       |                       |
| 17) Does Proposed well location directly overlying or adjacent to             |                      | ms<br>Yes           | No                                                                                                                                                                                                                                                                                                                                                                                                                                                                                                                                                                                                                                                                                                                                                                                                                                                                                                                                                                                                                                                                                                                                                                                                                                                                                                                                                                                                                                                                                                                                                                                                                                                                                                                                                                                                                                                                                                                                                                                                                                                                                                                             | , <u>X</u> |                       |
| (a) If Yes, provide Mine Info                                                 | : Name:              |                     |                                                                                                                                                                                                                                                                                                                                                                                                                                                                                                                                                                                                                                                                                                                                                                                                                                                                                                                                                                                                                                                                                                                                                                                                                                                                                                                                                                                                                                                                                                                                                                                                                                                                                                                                                                                                                                                                                                                                                                                                                                                                                                                                |            |                       |
|                                                                               | Depth:               |                     |                                                                                                                                                                                                                                                                                                                                                                                                                                                                                                                                                                                                                                                                                                                                                                                                                                                                                                                                                                                                                                                                                                                                                                                                                                                                                                                                                                                                                                                                                                                                                                                                                                                                                                                                                                                                                                                                                                                                                                                                                                                                                                                                |            |                       |
|                                                                               | Seam:                |                     |                                                                                                                                                                                                                                                                                                                                                                                                                                                                                                                                                                                                                                                                                                                                                                                                                                                                                                                                                                                                                                                                                                                                                                                                                                                                                                                                                                                                                                                                                                                                                                                                                                                                                                                                                                                                                                                                                                                                                                                                                                                                                                                                |            | Office of Oil and Gas |
|                                                                               | Owner:               |                     |                                                                                                                                                                                                                                                                                                                                                                                                                                                                                                                                                                                                                                                                                                                                                                                                                                                                                                                                                                                                                                                                                                                                                                                                                                                                                                                                                                                                                                                                                                                                                                                                                                                                                                                                                                                                                                                                                                                                                                                                                                                                                                                                |            | MAR 2 8 2022          |