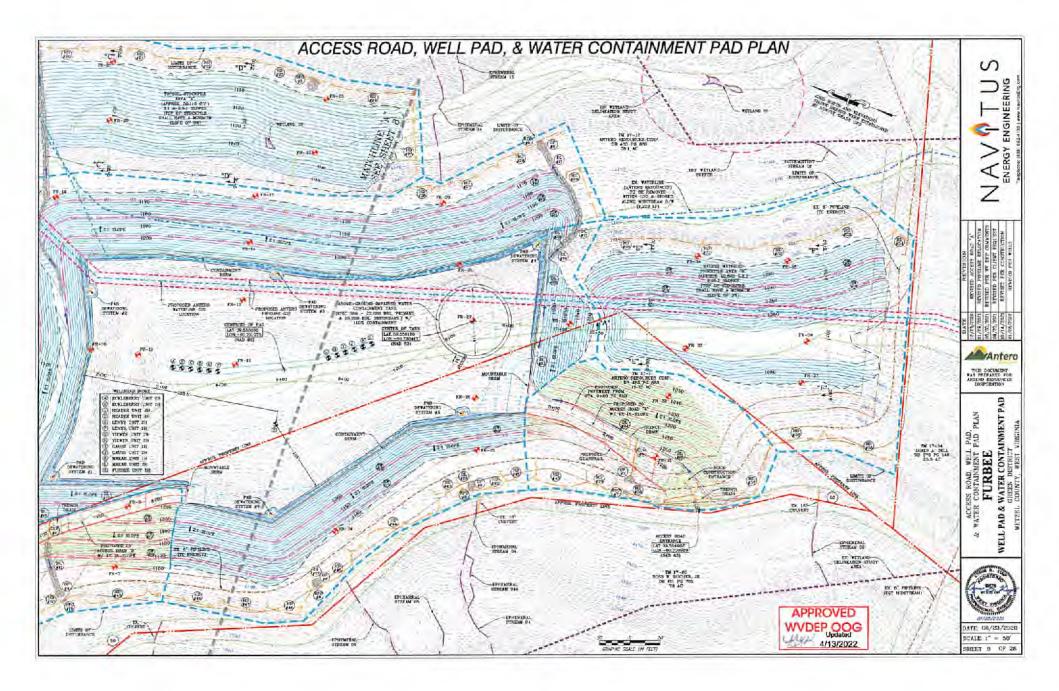

Anticipated Max Pressure - 9300 lbs Anticipated Max Rate - 80 bpm

- 21) Total Area to be disturbed, including roads, stockpile area, pits, etc., (acres): 30.09 acres
- 22) Area to be disturbed for well pad only, less access road (acres): 13.86 acres