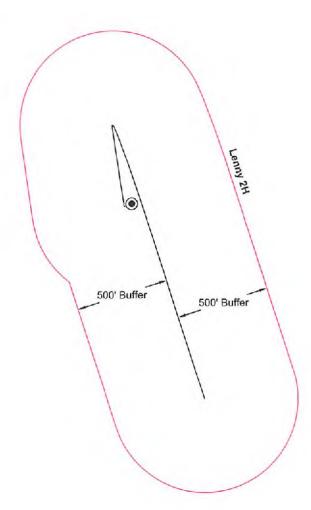

# STATE OF WEST VIRGINIA DEPARTMENT OF ENVIRONMENTAL PROTECTION, OFFICE OF OIL AND GAS WELL WORK PERMIT APPLICATION

| 1) Well Operator: Antero Re                                                   | sources Corpora      | 494507062           | 013-Wetzel                                                                                                                                                                                                                                                                                                                                                                                                                                                                                                                                                                                                                                                                                                                                                                                                                                                                                                                                                                                                                                                                                                                                                                                                                                                                                                                                                                                                                                                                                                                                                                                                                                                                                                                                                                                                                                                                                                                                                                                                                                                                                                                     | Green      | Pine Grove 7.5'       |
|-------------------------------------------------------------------------------|----------------------|---------------------|--------------------------------------------------------------------------------------------------------------------------------------------------------------------------------------------------------------------------------------------------------------------------------------------------------------------------------------------------------------------------------------------------------------------------------------------------------------------------------------------------------------------------------------------------------------------------------------------------------------------------------------------------------------------------------------------------------------------------------------------------------------------------------------------------------------------------------------------------------------------------------------------------------------------------------------------------------------------------------------------------------------------------------------------------------------------------------------------------------------------------------------------------------------------------------------------------------------------------------------------------------------------------------------------------------------------------------------------------------------------------------------------------------------------------------------------------------------------------------------------------------------------------------------------------------------------------------------------------------------------------------------------------------------------------------------------------------------------------------------------------------------------------------------------------------------------------------------------------------------------------------------------------------------------------------------------------------------------------------------------------------------------------------------------------------------------------------------------------------------------------------|------------|-----------------------|
| i) well operator.                                                             |                      | Operator ID         | County                                                                                                                                                                                                                                                                                                                                                                                                                                                                                                                                                                                                                                                                                                                                                                                                                                                                                                                                                                                                                                                                                                                                                                                                                                                                                                                                                                                                                                                                                                                                                                                                                                                                                                                                                                                                                                                                                                                                                                                                                                                                                                                         | District   | Quadrangle            |
| 2) Operator's Well Number: L                                                  | enny Unit 2H         | Well Pa             | ad Name: Furbe                                                                                                                                                                                                                                                                                                                                                                                                                                                                                                                                                                                                                                                                                                                                                                                                                                                                                                                                                                                                                                                                                                                                                                                                                                                                                                                                                                                                                                                                                                                                                                                                                                                                                                                                                                                                                                                                                                                                                                                                                                                                                                                 | ee Pad 🗸   |                       |
| 3) Farm Name/Surface Owner                                                    | James Allen Se       | Public Ro           | ad Access: Fur                                                                                                                                                                                                                                                                                                                                                                                                                                                                                                                                                                                                                                                                                                                                                                                                                                                                                                                                                                                                                                                                                                                                                                                                                                                                                                                                                                                                                                                                                                                                                                                                                                                                                                                                                                                                                                                                                                                                                                                                                                                                                                                 | bee Ridge  | Road /                |
| 4) Elevation, current ground:                                                 | 1240' EI             | evation, proposed   | l post-constructi                                                                                                                                                                                                                                                                                                                                                                                                                                                                                                                                                                                                                                                                                                                                                                                                                                                                                                                                                                                                                                                                                                                                                                                                                                                                                                                                                                                                                                                                                                                                                                                                                                                                                                                                                                                                                                                                                                                                                                                                                                                                                                              | ion: ~121: | 2'                    |
| 5) Well Type (a) Gas X Other                                                  | Oil                  |                     | derground Stora                                                                                                                                                                                                                                                                                                                                                                                                                                                                                                                                                                                                                                                                                                                                                                                                                                                                                                                                                                                                                                                                                                                                                                                                                                                                                                                                                                                                                                                                                                                                                                                                                                                                                                                                                                                                                                                                                                                                                                                                                                                                                                                |            |                       |
|                                                                               | nallow X orizontal X | Deep                |                                                                                                                                                                                                                                                                                                                                                                                                                                                                                                                                                                                                                                                                                                                                                                                                                                                                                                                                                                                                                                                                                                                                                                                                                                                                                                                                                                                                                                                                                                                                                                                                                                                                                                                                                                                                                                                                                                                                                                                                                                                                                                                                |            |                       |
| 6) Existing Pad: Yes or No N                                                  | 0                    |                     |                                                                                                                                                                                                                                                                                                                                                                                                                                                                                                                                                                                                                                                                                                                                                                                                                                                                                                                                                                                                                                                                                                                                                                                                                                                                                                                                                                                                                                                                                                                                                                                                                                                                                                                                                                                                                                                                                                                                                                                                                                                                                                                                |            |                       |
| <ol> <li>Proposed Target Formation<br/>Marcellus Shale: 7000' TVD,</li> </ol> |                      |                     | A SECTION OF THE PROPERTY OF T |            |                       |
| 8) Proposed Total Vertical Dep                                                | pth: 7000' TVD       | 1                   |                                                                                                                                                                                                                                                                                                                                                                                                                                                                                                                                                                                                                                                                                                                                                                                                                                                                                                                                                                                                                                                                                                                                                                                                                                                                                                                                                                                                                                                                                                                                                                                                                                                                                                                                                                                                                                                                                                                                                                                                                                                                                                                                |            |                       |
| 9) Formation at Total Vertical                                                |                      | 5 (                 |                                                                                                                                                                                                                                                                                                                                                                                                                                                                                                                                                                                                                                                                                                                                                                                                                                                                                                                                                                                                                                                                                                                                                                                                                                                                                                                                                                                                                                                                                                                                                                                                                                                                                                                                                                                                                                                                                                                                                                                                                                                                                                                                |            |                       |
| 10) Proposed Total Measured                                                   | Depth: 9000' ME      | ) /                 |                                                                                                                                                                                                                                                                                                                                                                                                                                                                                                                                                                                                                                                                                                                                                                                                                                                                                                                                                                                                                                                                                                                                                                                                                                                                                                                                                                                                                                                                                                                                                                                                                                                                                                                                                                                                                                                                                                                                                                                                                                                                                                                                |            |                       |
| 11) Proposed Horizontal Leg I                                                 | Length: 1011.5'      | 1                   |                                                                                                                                                                                                                                                                                                                                                                                                                                                                                                                                                                                                                                                                                                                                                                                                                                                                                                                                                                                                                                                                                                                                                                                                                                                                                                                                                                                                                                                                                                                                                                                                                                                                                                                                                                                                                                                                                                                                                                                                                                                                                                                                |            |                       |
| 12) Approximate Fresh Water                                                   | Strata Depths:       | 575'                |                                                                                                                                                                                                                                                                                                                                                                                                                                                                                                                                                                                                                                                                                                                                                                                                                                                                                                                                                                                                                                                                                                                                                                                                                                                                                                                                                                                                                                                                                                                                                                                                                                                                                                                                                                                                                                                                                                                                                                                                                                                                                                                                |            |                       |
| 13) Method to Determine Fres                                                  | h Water Depths:      | 4710330897000       | 0 /                                                                                                                                                                                                                                                                                                                                                                                                                                                                                                                                                                                                                                                                                                                                                                                                                                                                                                                                                                                                                                                                                                                                                                                                                                                                                                                                                                                                                                                                                                                                                                                                                                                                                                                                                                                                                                                                                                                                                                                                                                                                                                                            |            |                       |
| 14) Approximate Saltwater De                                                  | pths: 2284'          |                     |                                                                                                                                                                                                                                                                                                                                                                                                                                                                                                                                                                                                                                                                                                                                                                                                                                                                                                                                                                                                                                                                                                                                                                                                                                                                                                                                                                                                                                                                                                                                                                                                                                                                                                                                                                                                                                                                                                                                                                                                                                                                                                                                |            |                       |
| 15) Approximate Coal Seam D                                                   | Depths: 973'         |                     |                                                                                                                                                                                                                                                                                                                                                                                                                                                                                                                                                                                                                                                                                                                                                                                                                                                                                                                                                                                                                                                                                                                                                                                                                                                                                                                                                                                                                                                                                                                                                                                                                                                                                                                                                                                                                                                                                                                                                                                                                                                                                                                                |            |                       |
| 16) Approximate Depth to Pos                                                  | sible Void (coal m   | ine, karst, other): | None Anticipa                                                                                                                                                                                                                                                                                                                                                                                                                                                                                                                                                                                                                                                                                                                                                                                                                                                                                                                                                                                                                                                                                                                                                                                                                                                                                                                                                                                                                                                                                                                                                                                                                                                                                                                                                                                                                                                                                                                                                                                                                                                                                                                  | ited       |                       |
| 17) Does Proposed well location directly overlying or adjacent to             |                      | ms<br>Yes           | No                                                                                                                                                                                                                                                                                                                                                                                                                                                                                                                                                                                                                                                                                                                                                                                                                                                                                                                                                                                                                                                                                                                                                                                                                                                                                                                                                                                                                                                                                                                                                                                                                                                                                                                                                                                                                                                                                                                                                                                                                                                                                                                             | , <u>X</u> |                       |
| (a) If Yes, provide Mine Info                                                 | : Name:              |                     |                                                                                                                                                                                                                                                                                                                                                                                                                                                                                                                                                                                                                                                                                                                                                                                                                                                                                                                                                                                                                                                                                                                                                                                                                                                                                                                                                                                                                                                                                                                                                                                                                                                                                                                                                                                                                                                                                                                                                                                                                                                                                                                                |            |                       |
|                                                                               | Depth:               |                     |                                                                                                                                                                                                                                                                                                                                                                                                                                                                                                                                                                                                                                                                                                                                                                                                                                                                                                                                                                                                                                                                                                                                                                                                                                                                                                                                                                                                                                                                                                                                                                                                                                                                                                                                                                                                                                                                                                                                                                                                                                                                                                                                |            |                       |
|                                                                               | Seam:                |                     |                                                                                                                                                                                                                                                                                                                                                                                                                                                                                                                                                                                                                                                                                                                                                                                                                                                                                                                                                                                                                                                                                                                                                                                                                                                                                                                                                                                                                                                                                                                                                                                                                                                                                                                                                                                                                                                                                                                                                                                                                                                                                                                                |            | Office of Oil and Gas |
|                                                                               | Owner:               |                     |                                                                                                                                                                                                                                                                                                                                                                                                                                                                                                                                                                                                                                                                                                                                                                                                                                                                                                                                                                                                                                                                                                                                                                                                                                                                                                                                                                                                                                                                                                                                                                                                                                                                                                                                                                                                                                                                                                                                                                                                                                                                                                                                |            | MAR 2 8 2022          |