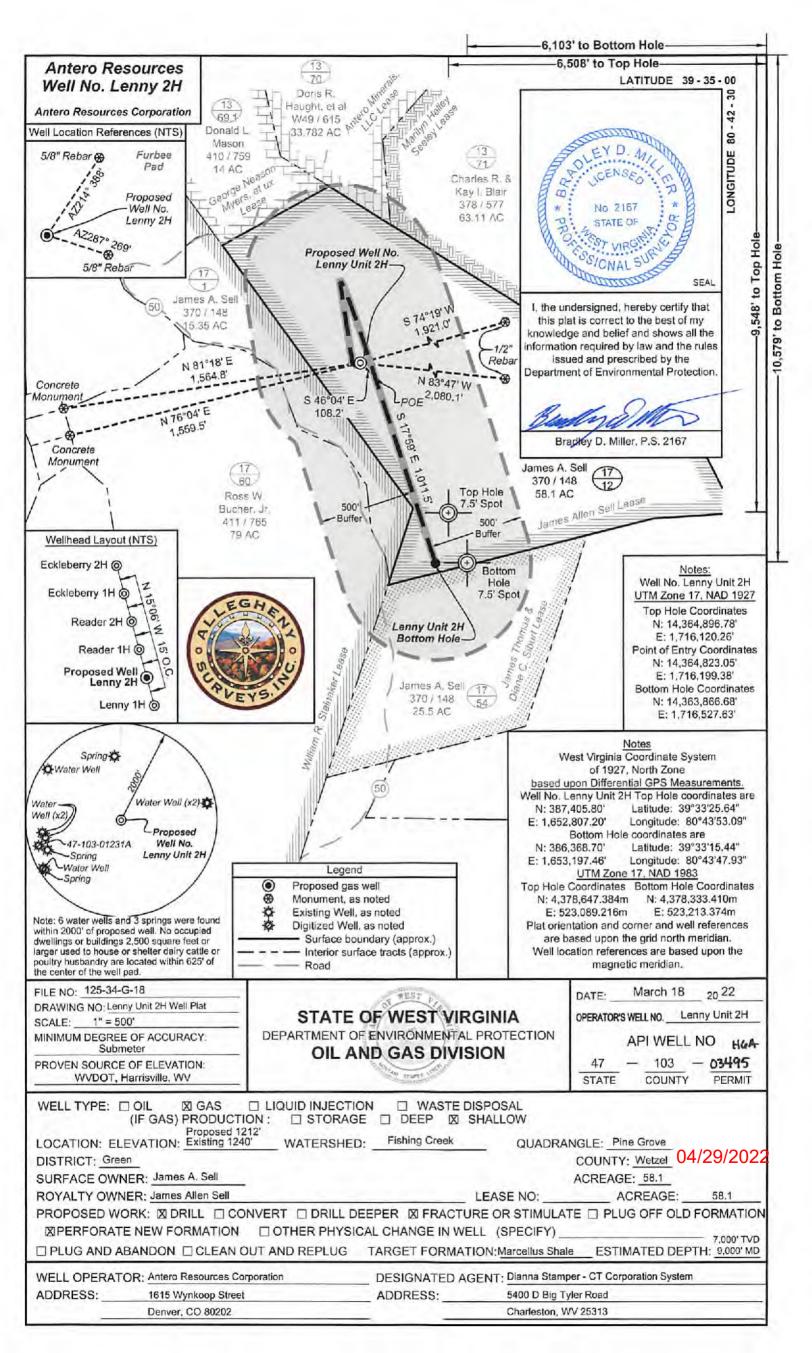

# STATE OF WEST VIRGINIA DEPARTMENT OF ENVIRONMENTAL PROTECTION, OFFICE OF OIL AND GAS WELL WORK PERMIT APPLICATION

| 1) Well Operator: Antero Re                                                   | sources Corpora      | 494507062           | 013-Wetzel                                                                                                                                                                                                                                                                                                                                                                                                                                                                                                                                                                                                                                                                                                                                                                                                                                                                                                                                                                                                                                                                                                                                                                                                                                                                                                                                                                                                                                                                                                                                                                                                                                                                                                                                                                                                                                                                                                                                                                                                                                                                                                                     | Green      | Pine Grove 7.5'       |
|-------------------------------------------------------------------------------|----------------------|---------------------|--------------------------------------------------------------------------------------------------------------------------------------------------------------------------------------------------------------------------------------------------------------------------------------------------------------------------------------------------------------------------------------------------------------------------------------------------------------------------------------------------------------------------------------------------------------------------------------------------------------------------------------------------------------------------------------------------------------------------------------------------------------------------------------------------------------------------------------------------------------------------------------------------------------------------------------------------------------------------------------------------------------------------------------------------------------------------------------------------------------------------------------------------------------------------------------------------------------------------------------------------------------------------------------------------------------------------------------------------------------------------------------------------------------------------------------------------------------------------------------------------------------------------------------------------------------------------------------------------------------------------------------------------------------------------------------------------------------------------------------------------------------------------------------------------------------------------------------------------------------------------------------------------------------------------------------------------------------------------------------------------------------------------------------------------------------------------------------------------------------------------------|------------|-----------------------|
| i) well operator.                                                             |                      | Operator ID         | County                                                                                                                                                                                                                                                                                                                                                                                                                                                                                                                                                                                                                                                                                                                                                                                                                                                                                                                                                                                                                                                                                                                                                                                                                                                                                                                                                                                                                                                                                                                                                                                                                                                                                                                                                                                                                                                                                                                                                                                                                                                                                                                         | District   | Quadrangle            |
| 2) Operator's Well Number: L                                                  | enny Unit 2H         | Well Pa             | ad Name: Furbe                                                                                                                                                                                                                                                                                                                                                                                                                                                                                                                                                                                                                                                                                                                                                                                                                                                                                                                                                                                                                                                                                                                                                                                                                                                                                                                                                                                                                                                                                                                                                                                                                                                                                                                                                                                                                                                                                                                                                                                                                                                                                                                 | ee Pad 🗸   |                       |
| 3) Farm Name/Surface Owner                                                    | James Allen Se       | Public Ro           | ad Access: Fur                                                                                                                                                                                                                                                                                                                                                                                                                                                                                                                                                                                                                                                                                                                                                                                                                                                                                                                                                                                                                                                                                                                                                                                                                                                                                                                                                                                                                                                                                                                                                                                                                                                                                                                                                                                                                                                                                                                                                                                                                                                                                                                 | bee Ridge  | Road /                |
| 4) Elevation, current ground:                                                 | 1240' EI             | evation, proposed   | l post-constructi                                                                                                                                                                                                                                                                                                                                                                                                                                                                                                                                                                                                                                                                                                                                                                                                                                                                                                                                                                                                                                                                                                                                                                                                                                                                                                                                                                                                                                                                                                                                                                                                                                                                                                                                                                                                                                                                                                                                                                                                                                                                                                              | ion: ~121: | 2'                    |
| 5) Well Type (a) Gas X Other                                                  | Oil                  |                     | derground Stora                                                                                                                                                                                                                                                                                                                                                                                                                                                                                                                                                                                                                                                                                                                                                                                                                                                                                                                                                                                                                                                                                                                                                                                                                                                                                                                                                                                                                                                                                                                                                                                                                                                                                                                                                                                                                                                                                                                                                                                                                                                                                                                |            |                       |
|                                                                               | nallow X orizontal X | Deep                |                                                                                                                                                                                                                                                                                                                                                                                                                                                                                                                                                                                                                                                                                                                                                                                                                                                                                                                                                                                                                                                                                                                                                                                                                                                                                                                                                                                                                                                                                                                                                                                                                                                                                                                                                                                                                                                                                                                                                                                                                                                                                                                                |            |                       |
| 6) Existing Pad: Yes or No N                                                  | 0                    |                     |                                                                                                                                                                                                                                                                                                                                                                                                                                                                                                                                                                                                                                                                                                                                                                                                                                                                                                                                                                                                                                                                                                                                                                                                                                                                                                                                                                                                                                                                                                                                                                                                                                                                                                                                                                                                                                                                                                                                                                                                                                                                                                                                |            |                       |
| <ol> <li>Proposed Target Formation<br/>Marcellus Shale: 7000' TVD,</li> </ol> |                      |                     | A SECTION OF THE PROPERTY OF T |            |                       |
| 8) Proposed Total Vertical Dep                                                | pth: 7000' TVD       | 1                   |                                                                                                                                                                                                                                                                                                                                                                                                                                                                                                                                                                                                                                                                                                                                                                                                                                                                                                                                                                                                                                                                                                                                                                                                                                                                                                                                                                                                                                                                                                                                                                                                                                                                                                                                                                                                                                                                                                                                                                                                                                                                                                                                |            |                       |
| 9) Formation at Total Vertical                                                |                      | 5 (                 |                                                                                                                                                                                                                                                                                                                                                                                                                                                                                                                                                                                                                                                                                                                                                                                                                                                                                                                                                                                                                                                                                                                                                                                                                                                                                                                                                                                                                                                                                                                                                                                                                                                                                                                                                                                                                                                                                                                                                                                                                                                                                                                                |            |                       |
| 10) Proposed Total Measured                                                   | Depth: 9000' ME      | ) /                 |                                                                                                                                                                                                                                                                                                                                                                                                                                                                                                                                                                                                                                                                                                                                                                                                                                                                                                                                                                                                                                                                                                                                                                                                                                                                                                                                                                                                                                                                                                                                                                                                                                                                                                                                                                                                                                                                                                                                                                                                                                                                                                                                |            |                       |
| 11) Proposed Horizontal Leg I                                                 | Length: 1011.5'      | 1                   |                                                                                                                                                                                                                                                                                                                                                                                                                                                                                                                                                                                                                                                                                                                                                                                                                                                                                                                                                                                                                                                                                                                                                                                                                                                                                                                                                                                                                                                                                                                                                                                                                                                                                                                                                                                                                                                                                                                                                                                                                                                                                                                                |            |                       |
| 12) Approximate Fresh Water                                                   | Strata Depths:       | 575'                |                                                                                                                                                                                                                                                                                                                                                                                                                                                                                                                                                                                                                                                                                                                                                                                                                                                                                                                                                                                                                                                                                                                                                                                                                                                                                                                                                                                                                                                                                                                                                                                                                                                                                                                                                                                                                                                                                                                                                                                                                                                                                                                                |            |                       |
| 13) Method to Determine Fres                                                  | h Water Depths:      | 4710330897000       | 0 /                                                                                                                                                                                                                                                                                                                                                                                                                                                                                                                                                                                                                                                                                                                                                                                                                                                                                                                                                                                                                                                                                                                                                                                                                                                                                                                                                                                                                                                                                                                                                                                                                                                                                                                                                                                                                                                                                                                                                                                                                                                                                                                            |            |                       |
| 14) Approximate Saltwater De                                                  | pths: 2284'          |                     |                                                                                                                                                                                                                                                                                                                                                                                                                                                                                                                                                                                                                                                                                                                                                                                                                                                                                                                                                                                                                                                                                                                                                                                                                                                                                                                                                                                                                                                                                                                                                                                                                                                                                                                                                                                                                                                                                                                                                                                                                                                                                                                                |            |                       |
| 15) Approximate Coal Seam D                                                   | Depths: 973'         |                     |                                                                                                                                                                                                                                                                                                                                                                                                                                                                                                                                                                                                                                                                                                                                                                                                                                                                                                                                                                                                                                                                                                                                                                                                                                                                                                                                                                                                                                                                                                                                                                                                                                                                                                                                                                                                                                                                                                                                                                                                                                                                                                                                |            |                       |
| 16) Approximate Depth to Pos                                                  | sible Void (coal m   | ine, karst, other): | None Anticipa                                                                                                                                                                                                                                                                                                                                                                                                                                                                                                                                                                                                                                                                                                                                                                                                                                                                                                                                                                                                                                                                                                                                                                                                                                                                                                                                                                                                                                                                                                                                                                                                                                                                                                                                                                                                                                                                                                                                                                                                                                                                                                                  | ited       |                       |
| 17) Does Proposed well location directly overlying or adjacent to             |                      | ms<br>Yes           | No                                                                                                                                                                                                                                                                                                                                                                                                                                                                                                                                                                                                                                                                                                                                                                                                                                                                                                                                                                                                                                                                                                                                                                                                                                                                                                                                                                                                                                                                                                                                                                                                                                                                                                                                                                                                                                                                                                                                                                                                                                                                                                                             | , <u>X</u> |                       |
| (a) If Yes, provide Mine Info                                                 | : Name:              |                     |                                                                                                                                                                                                                                                                                                                                                                                                                                                                                                                                                                                                                                                                                                                                                                                                                                                                                                                                                                                                                                                                                                                                                                                                                                                                                                                                                                                                                                                                                                                                                                                                                                                                                                                                                                                                                                                                                                                                                                                                                                                                                                                                |            |                       |
|                                                                               | Depth:               |                     |                                                                                                                                                                                                                                                                                                                                                                                                                                                                                                                                                                                                                                                                                                                                                                                                                                                                                                                                                                                                                                                                                                                                                                                                                                                                                                                                                                                                                                                                                                                                                                                                                                                                                                                                                                                                                                                                                                                                                                                                                                                                                                                                |            |                       |
|                                                                               | Seam:                |                     |                                                                                                                                                                                                                                                                                                                                                                                                                                                                                                                                                                                                                                                                                                                                                                                                                                                                                                                                                                                                                                                                                                                                                                                                                                                                                                                                                                                                                                                                                                                                                                                                                                                                                                                                                                                                                                                                                                                                                                                                                                                                                                                                |            | Office of Oil and Gas |
|                                                                               | Owner:               |                     |                                                                                                                                                                                                                                                                                                                                                                                                                                                                                                                                                                                                                                                                                                                                                                                                                                                                                                                                                                                                                                                                                                                                                                                                                                                                                                                                                                                                                                                                                                                                                                                                                                                                                                                                                                                                                                                                                                                                                                                                                                                                                                                                |            | MAR 2 8 2022          |

VIV Department of Environmental Protection WW-6B (04/15) API NO. 47- 103 -

OPERATOR WELL NO. Lenny Unit 2H

Well Pad Name: Furbee Pad

18)

### CASING AND TUBING PROGRAM

| ТУРЕ         | Size<br>(in) | New<br>or<br>Used | Grade   | Weight per ft. (lb/ft) | FOOTAGE: For<br>Drilling (ft) | INTERVALS:<br>Left in Well<br>(ft) | CEMENT:<br>Fill-up<br>(Cu. Ft.)/CTS |
|--------------|--------------|-------------------|---------|------------------------|-------------------------------|------------------------------------|-------------------------------------|
| Conductor    | 20"          | New               | H-40    | 79#                    | 80                            | 80                                 | CTS, 77 Cu. Ft.                     |
| Fresh Water  | 13-3/8"      | New               | J/K-55  | 54.5#                  | 625                           | 625                                | CTS, 651 Cu. Ft.                    |
| Coal         | 9-5/8"       | New               | J/K-55  | 36#                    | 2500                          | 2500                               | CTS, 1018 Cu. Ft.                   |
| Intermediate |              |                   |         |                        |                               |                                    |                                     |
| Production   | 5-1/2"       | New               | P-110CY | 20#                    | 9000                          | 9000 <                             | CTS, 3909 Cu. Ft.                   |
| Tubing       | 2-3/8"       | New               | N-80    | 4.7#                   |                               |                                    |                                     |
| Liners       |              |                   |         |                        |                               | 1                                  |                                     |

James L. Legalde. 3-31-22

| ТҮРЕ         | Size (in) | Wellbore<br>Diameter (in) | Wall<br>Thickness<br>(in) | Burst Pressure<br>(psi) | Anticipated Max. Internal Pressure (psi) | Cement<br>Type | Cement<br>Yield<br>(cu. ft./k) |
|--------------|-----------|---------------------------|---------------------------|-------------------------|------------------------------------------|----------------|--------------------------------|
| Conductor    | 20"       | 24"                       | 0.375"                    | 2250                    | 50                                       | Class A        | ~1.18                          |
| Fresh Water  | 13-3/8"   | 17-1/2"                   | 0.38"                     | 2730                    | 1000                                     | Class A        | ~1.18                          |
| Coal         | 9-5/8"    | 12-1/4"                   | 0.352"                    | 3520                    | 1500                                     | Class A        | ~1.18                          |
| Intermediate |           |                           |                           |                         |                                          |                |                                |
| Production   | 5-1/2"    | 8-3/4" & 8-1/2"           | 0.415"                    | 14,360                  | 2500                                     | Class G/H      | ~1.18                          |
| Tubing       | 2-3/8"    | 4.778"                    | 0.19"                     | 11,200                  |                                          |                |                                |
| Liners       |           |                           |                           |                         |                                          |                |                                |

API NO. 47- 103

OPERATOR WELL NO. Lenny Unit 2H
Well Pad Name: Furbee Pad

19) Describe proposed well work, including the drilling and plugging back of any pilot hole:

Drill, perforate, fracture a new horizontal shallow well and complete Marcellus Shale.