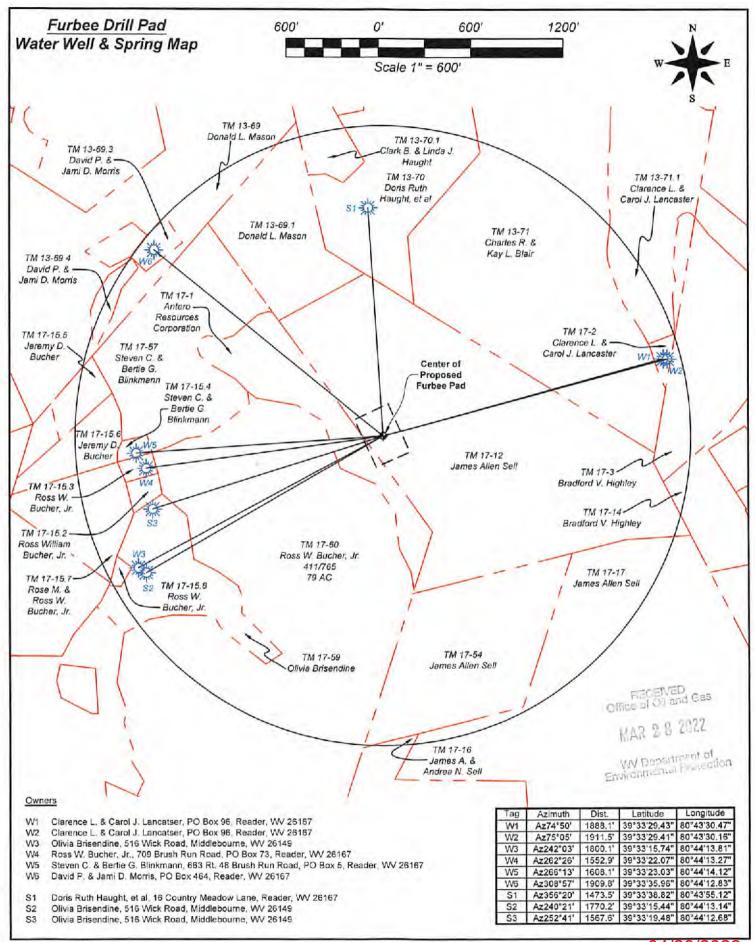

### **CONDITIONS**

- This proposed activity may require permit coverage from the United States Army Corps of Engineers (USACE). Through this permit, you are hereby being advised to consult with USACE regarding this proposed activity.
- 2. If the operator encounters an unanticipated void, or an anticipated void at an unanticipated depth, the operator shall notify the inspector within 24 hours. Modifications to the casing program may be necessary to comply with W. Va. Code § 22-6A-5a (12), which requires drilling to a minimum depth of thirty feet below the bottom of the void, and installing a minimum of twenty (20) feet of casing. Under no circumstance should the operator drill more than one hundred (100) feet below the bottom of the void or install less than twenty (20) feet of casing below the bottom of the void.
- 3. When compacting fills, each lift before compaction shall not be more than 12 inches in height, and the moisture content of the fill material shall be within limits as determined by the Standard Proctor Density test of the actual soils used in specific engineered fill, ASTM D698, Standard Test Method for Laboratory Compaction Characteristics of Soil Using Standard Effort, to achieve 95 % compaction of the optimum density. Each lift shall be tested for compaction, with a minimum of two tests per lift per acre of fill. All test results shall be maintained on site and available for review.
- 4. Operator shall install signage per § 22-6A-8g (6) (B) at all source water locations included in their approved water management plan within 24 hours of water management plan activation.
- 5. Oil and gas water supply wells will be registered with the Office of Oil and Gas and all such wells will be constructed and plugged in accordance with the standards of the Bureau for Public Health set forth in its Legislative rule entitled Water Well Regulations, 64 C.S.R. 19. Operator is to contact the Bureau of Public Health regarding permit requirements. In lieu of plugging, the operator may transfer the well to the surface owner upon agreement of the parties. All drinking water wells within fifteen hundred feet of the water supply well.
- 6. Pursuant to the requirements pertaining to the sampling of domestic water supply wells/springs the operator shall, no later than thirty (30) days after receipt of analytical data provide a written copy to the Chief and any of the users who may have requested such analyses.
- 7. 24 hours prior to the initiation of the completion process the operator shall notify the Chief or his designee.
- 8. During the completion process the operator shall monitor annular pressures and report any anomaly noticed to the chief or his designee immediately.
- 9. If any explosion or other accident eausing loss of life or serious personal injury occurs in or about a well or well work on a well, the well operator or its contractor shall give notice, stating the particulars of the explosion or accident, to the oil and gas inspector and the Chief, within 24 hours of said accident.
- 10. During the casing and cementing process, in the event cement does not return to the surface, the oil and gas inspector shall be notified within 24 hours.