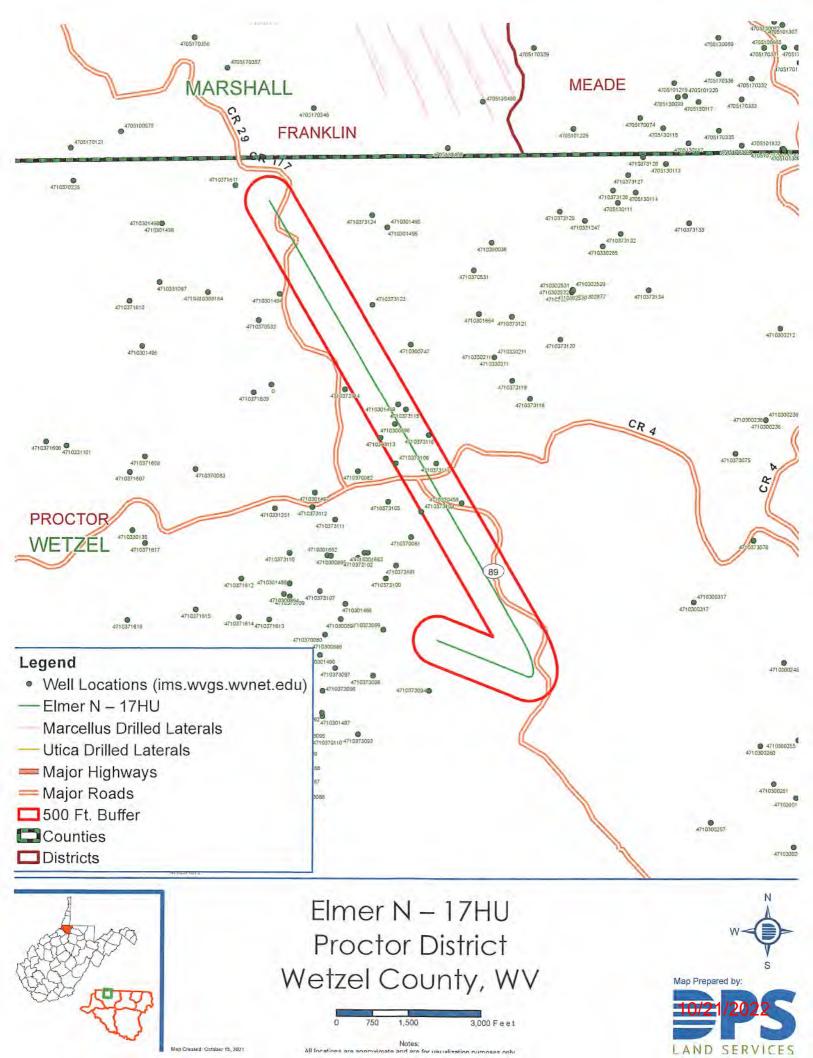

0.00          | 0.00          | KOP Begin 2°/100' build          |  |
| 3,702.00      | 3,699.47      | -16.10        | 40.44         | Begin 10.00° tangent             |  |
| 7,258.57      | 7,202.00      | -244.55       | 614.22        | Begin 2°/100' build/turn         |  |
| 7,898.88      | 7,814.97      | -311.28       | 781.87        | Begin 22.81° tangent             |  |
| 10,919.08     | 10,599.05     | -744.18       | 1,869.56      | Begin 6°/100' build/turn         |  |
| 12,021.96     | 11,572.54     | -379.35       | 1,948.57      | Begin 8°/100' build/turn         |  |
| 12,553.87     | 11,746.95     | 65.18         | 1,743.31      | Begin 91.00° lateral             |  |
| 22,999.55     | 11.565.00     | 9.092.44      | -3.509.09     | PBHL/TD 22999.55 MD 11565.00 TVD |  |



#### Area of Review

#### Sources of information to Support 35CSR8 - 5.11: 9.3 et seq.

Description of process to identify potential pathways for well communication during hydraulic fracturing activities.

#### Data Sources Reviewed:

- 1. Enverus and RS Energy Group Well Data service: Public nationwide data service that pulls directly from State agency Oil and Gas databases
- 2. Farm Maps
- 3. Topo Maps: Recent and older (contact WVGES)
- 4. Check with DPS

Contacted Adam Picard 724-485-9331, <a href="mailto:apicard@dpslandservices.com">apicard@dpslandservices.com</a>, DPS GIS (10/15/2021) to have him make maps of the wellbores with his information. DPS utilizes WVGES maps for their mapping seems it is the best publicly available. See attached map he provided.

#### Request maps for:

-