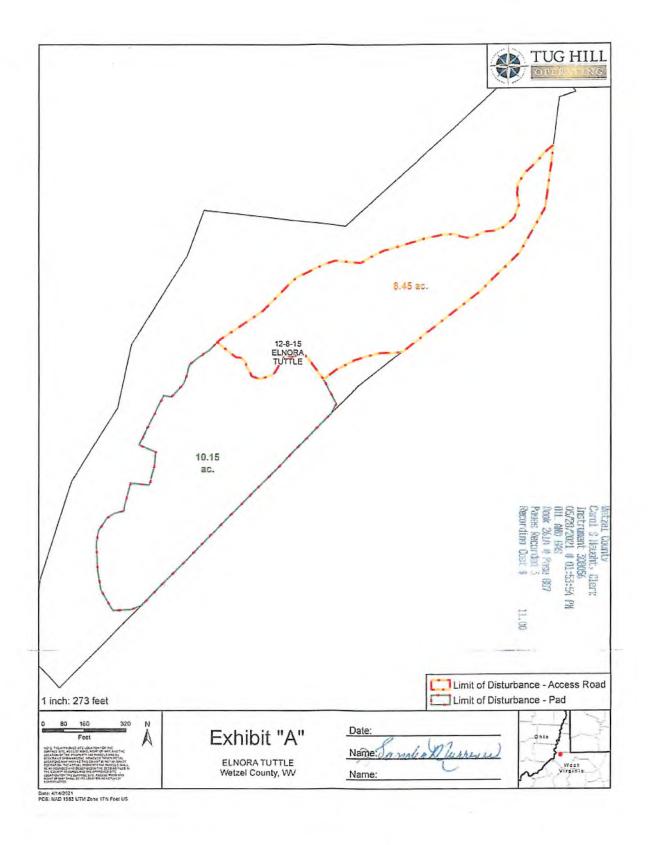

If there are any questions, please feel free to contact me at (304) 926-0450.

Operator's Well Number: ELMER N-17HU

Farm Name: ELNORA TUTTLE

James A

U.S. WELL NUMBER: 47-103-03505-00-00

Horizontal 6A New Drill Date Modification Issued: 10/20/2022

Department of Environmental Protection Office of Oil and Gas Charleston, WV 25304

RE: Application for Deep Well Permit – API #47-103-03505

COMPANY: Tug Hill Operating, LLC

FARM: Elnora Tuttle Elmer N-17HU Modification

- 21) Total Area to be disturbed, including roads, stockpile area, pits, etc., (acres): 26.11 acres
- 22) Area to be disturbed for well pad only, less access road (acres): 7.63 acres
- 23) Describe centralizer placement for each casing string: