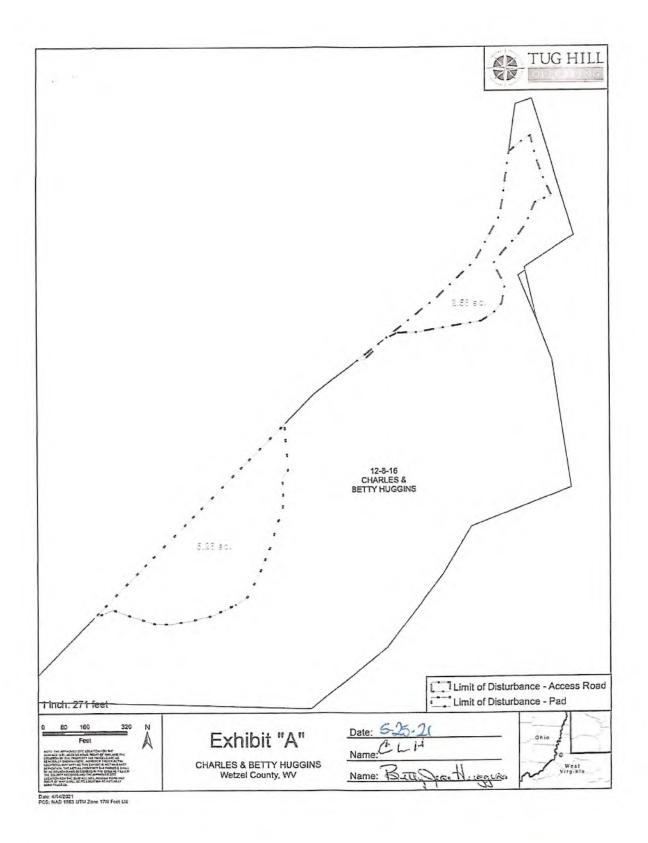

Department of Environmental Protection Office of Oil and Gas Charleston, WV 25304

RE: Application for Deep Well Permit – API #47-103-03505

COMPANY: Tug Hill Operating, LLC

FARM: Elnora Tuttle Elmer N-17HU Modification

COUNTY: Wetzel DISTRICT: Proctor QUAD: Wileyville

The deep well review of the application for the above company is <u>Approved to drill to Trenton for Point Pleasant completion</u>. Pooling Docket 308-312

- 21) Total Area to be disturbed, including roads, stockpile area, pits, etc., (acres): 26.11 acres
- 22) Area to be disturbed for well pad only, less access road (acres): 7.63 acres
- 23) Describe centralizer placement for each casing string: