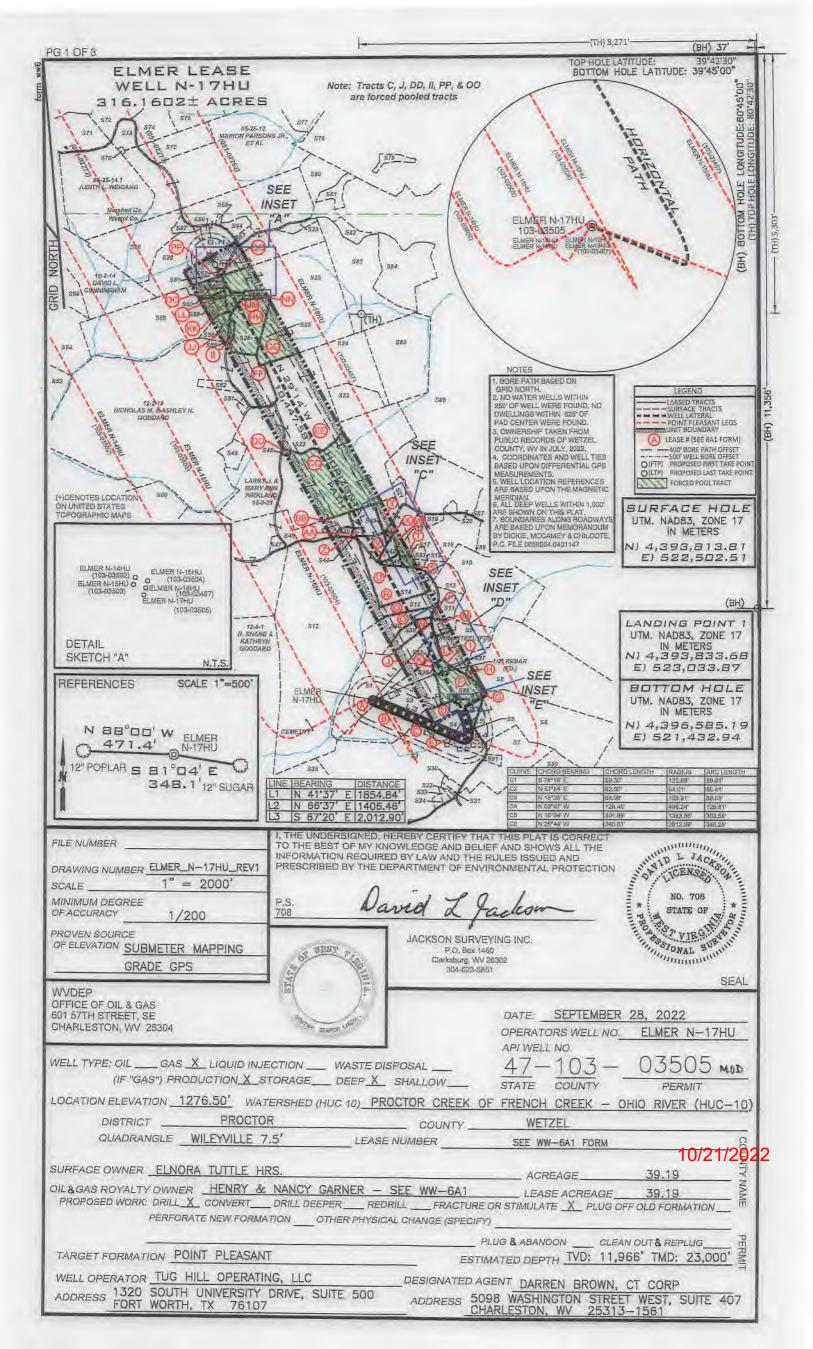

# STATE OF WEST VIRGINIA DEPARTMENT OF ENVIRONMENTAL PROTECTION, OFFICE OF OIL AND GAS WELL WORK PERMIT APPLICATION

| 1) Well Operator: Tug Hill Operator                                  | erating, LLC         | 494510851                                                | Wetzel             | Proctor          | Wileyville 7.5'           |
|----------------------------------------------------------------------|----------------------|----------------------------------------------------------|--------------------|------------------|---------------------------|
|                                                                      |                      | Operator ID                                              | County             | District         | Quadrangle                |
| 2) Operator's Well Number: Eln                                       | ner N-17HU           | Well F                                                   | ad Name: Elm       | ner              |                           |
| 3) Farm Name/Surface Owner:                                          | Elnora Tuttle        | Public R                                                 | oad Access: P      | roctor Creek     | Road                      |
| 4) Elevation, current ground:                                        | 1,310'               | Elevation, propose                                       | d post-constru     | ction: 1,276     | .50'                      |
| 5) Well Type (a) Gas X Other                                         | Oil _                | Ur                                                       | derground Sto      | rage             |                           |
| (b)If Gas Sha                                                        | llow                 | Deep                                                     | X                  |                  | (h#                       |
| Hor                                                                  | izontal X            |                                                          |                    |                  | \$25000                   |
| 6) Existing Pad: Yes or No No                                        |                      |                                                          |                    |                  | 42300                     |
| 7) Proposed Target Formation(s)                                      |                      | or if not it is a first or it is the relation than it is |                    |                  |                           |
| Point Pleasant is the target formation                               | on at a depth of 11, | ,697' - 11,816', thickne                                 | ess of 119' and an | ticipated pressu | re of approx. 7,500 psi.  |
| 8) Proposed Total Vertical Depth                                     | n: 11,966'           |                                                          |                    |                  |                           |
| 9) Formation at Total Vertical D                                     | epth: Trenton        | 17                                                       |                    |                  | ECEIVED<br>of Oil and Gas |
| 10) Proposed Total Measured De                                       | epth: 23,000'        |                                                          |                    |                  | 1 9 2022                  |
| 11) Proposed Horizontal Leg Le                                       | ngth: 10,447.        | 58'                                                      |                    | WVF              | enartment of              |
| 12) Approximate Fresh Water St                                       | rata Depths:         | 70; 1,009'                                               |                    | Environn         | nental Protection         |
| 13) Method to Determine Fresh                                        | Water Depths:        | Based on the depth                                       | of Pittsburgh Coa  | al seam, per W   | VGES mapping contours     |
| 14) Approximate Saltwater Dept                                       | hs: 1,645'           |                                                          |                    |                  |                           |
| 15) Approximate Coal Seam Dep                                        | pths: Sewickle       | ey Coal - 909' and                                       | l Pittsburgh C     | oal - 1,003'     |                           |
| 16) Approximate Depth to Possi                                       | ble Void (coal 1     | mine, karst, other)                                      | None anticip       | oated            |                           |
| 17) Does Proposed well location<br>directly overlying or adjacent to |                      |                                                          | 1                  | No X             |                           |
| (a) If Yes, provide Mine Info:                                       | Name:                |                                                          |                    |                  |                           |
| W. C.                            | Depth:               |                                                          |                    |                  |                           |
|                                                                      | Seam:                |                                                          |                    |                  |                           |
|                                                                      | Owner:               |                                                          |                    |                  |                           |

20° Csg @ 1,125° MD /

> 13 3/8" Csg @ 2,950' MD / 2,950' TVD

1,125' TVD

9 5/8" Csg @ 10,863' MD / 10,547' TVD

KOP ⊕ 10,919' ft MD

WELL NAME: Elmer N-17HU STATE: COUNTY: Wetzel DISTRICT: Proctor 1,277' DF Elev: GL Elev: 1,277 23,000 39.69387189 TH Latitude: TH Longitude: -80.73754862 39.71887 BH Latitude: BH Longitude: -80.749933

| Formation           | Depth TVD |
|---------------------|-----------|
| Deepest Fresh Water | 1,009     |
| Sewickley Coal      | 909'      |
| Pittsburgh Coal     | 1,003     |
| Big Lime            | 2,190'    |
| Berea               | 2,832     |
| Tully               | 6,744     |
| Marcellus           | 6,825     |
| Onondaga            | 6,875'    |
| Salina              | 7,459'    |
| Lockport            | 8,611'    |
| Utica               | 11,453'   |
| Point Pleasant      | 11,697'   |
| Landing Depth       | 11,747'   |
| Trenton             | 11,816    |
| Pilot Hole TD       | 11,966    |