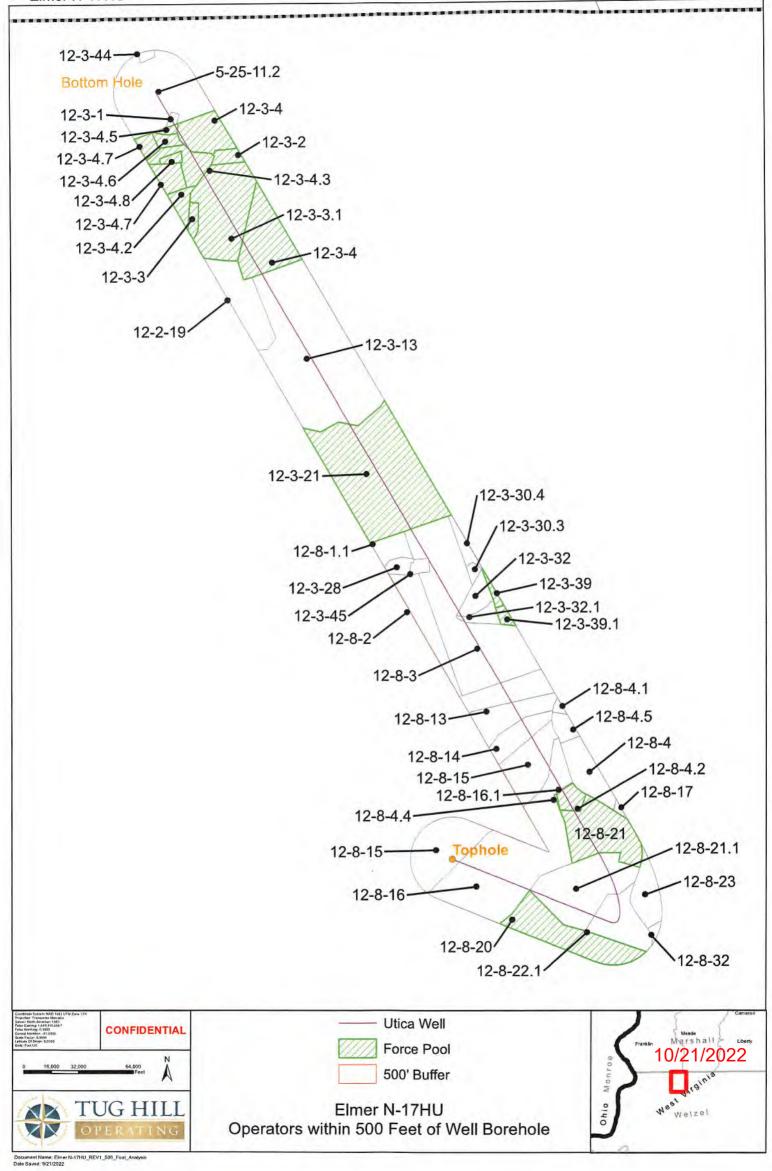

0   | .0  | 0   | 0   | 81  |
| 710300396  | Perkins Oil and Gas, Inc. | 2015 | 84  | 0   | 0   | 0   | -4  | 0   | 0   | 30  | 0   | 0   | 0   | 0   | 0   |
| 710300896  | Perkins Oil and Gas, Inc. | 2016 | 158 |     | 75  | 4   |     |     |     | 79  |     |     |     |     |     |
|            | Perkins Oil and Gas, Inc. | 2017 |     |     |     |     | 80  |     |     |     |     |     | 79  |     |     |
|            | Perkins Oil and Gas, Inc. | 2018 |     | Û   | 0   | 0   | 0   | 81  | 0   | 0   | 0   | 0   | 0   | 0   | 0   |
|            | Perkins Oil and Gas, Inc. | 2019 |     |     | 0   | 0   | 0   | 0   | 79  | 0   | 0   | 0   | 0   | 0   | 0   |
| 710300896  | Perkins Oil and Gas. Inc. | 2020 | 138 | - 0 | - 0 | 58  | 0   | . 0 | 0   | 0   | 0   | - 0 | 70  | 0   | 0   |



| COUNTY                | DISTRICT    | TMP         | MINERAL OWNER OR LESSEE