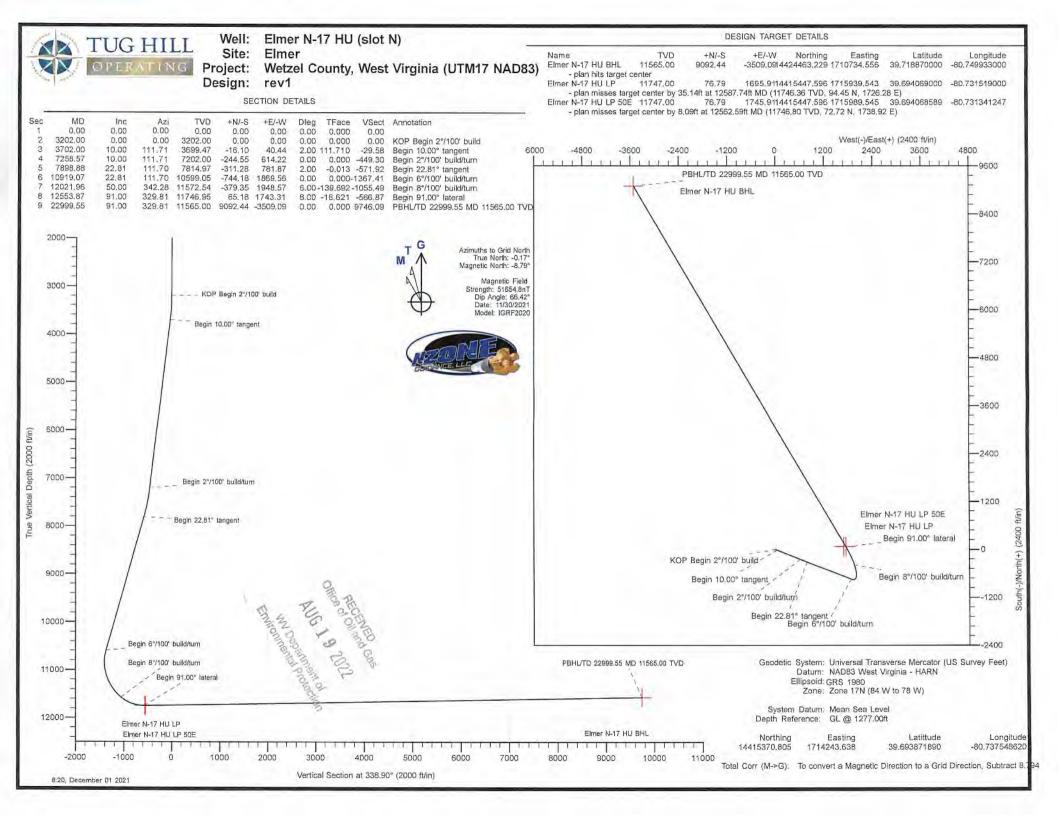

Database:

DB\_Dec2220\_v16

Company: Project:

Tug Hill Operating LLC Wetzel County, West Virginia (UTM17 NAD83)

Site:

rev1

Well:

Elmer N-17 HU (slot N)

Wellbore:

Design:

Original Hole

Local Co-ordinate Reference:

TVD Reference: MD Reference:

North Reference:

Survey Calculation Method:

Well Elmer N-17 HU (slot N)

GL @ 1277.00ft GL @ 1277.00ft

Grid

Minimum Curvature

Project

Wetzel County, West Virginia (UTM17 NAD83)

Map System: Geo Datum:

Universal Transverse Mercator (US Survey Feet)

NAD83 West Virginia - HARN

Map Zone:

Zone 17N (84 W to 78 W)

System Datum:

Mean Sea Level

Site Elmer

Site Position:

Well Position

Wellbore

From:

Well

Lat/Long

Northing: Easting:

14,415,313,835 usft 1,714,207.744 usft

Latitude:

Longitude:

39.693715720

Position Uncertainty:

0.00 ft

Slot Radius:

Northing:

Easting:

Wellhead Elevation:

11/30/2021

13-3/16 "

-80.737676810

Elmer N-17 HU (slot N)

14,415,370.805 usft

1,714,243.637 usft

-8.626

Latitude:

Ground Level:

Longitude:

39.693871890 -80.737548620

1,277.00 ft

51,654.83050072

**Position Uncertainty** Grid Convergence:

Original Hole

+N/-S

+E/-W

rev1

Magnetics

**Model Name** Sample Date

IGRF2020

0.00 ft

0.00 ft

0.00 ft

Declination (°)

Dip Angle

ft

Field Strength (°) (nT)

66.424

Design

Audit Notes:

Version:

Phase:

PLAN

Tie On Depth:

0.00

Vertical Section:

Depth From (TVD) (ft)

2.00

+N/-S (ft) 0.00

+E/-W (ft) 0.00

Direction (°) 338.90

Plan Survey Tool Program

Date

Depth From (ft)

0.00

Depth To (ft)

Survey (Wellbore)

22,999.55 rev1 (Original Hole)

**Tool Name** 

Survey Calculation Method:

Well Elmer N-17 HU (slot N)

GL @ 1277.00ft

GL @ 1277.00ft

Grid

| Measured Depth (ft) | Inclination<br>(°) | Azimuth | Vertical<br>Depth<br>(ft) | +N/-S<br>(ft) | +E/-W<br>(ft) | Dogleg<br>Rate<br>(°/100ft) | Build<br>Rate<br>(°/100ft) | Turn<br>Rate<br>(°/100ft) | TFO<br>(°) | Target           |
|---------------------|--------------------|---------|---------------------------|---------------|---------------|-----------------------------|----------------------------|---------------------------|------------|------------------|
| 0.00                | 0.00               | 0.00    | 0.00                      | 0.00          | 0.00          | 0.00                        | 0.00                       | 0.00                      | 0.000      |                  |
| 3,202.00            | 0.00               | 0.00    | 3,202.00                  | 0.00          | 0.00          | 0.00                        | 0.00                       | 0.00                      | 0.000      |                  |
| 3,702.00            | 10.00              | 111.71  | 3,699.47                  | -16.10        | 40.44         | 2.00                        | 2.00                       | 0.00                      | 111.710    |                  |
| 7,258.57            | 10.00              | 111.71  | 7,202.00                  | -244.55       | 614.22        | 0.00                        | 0.00                       | 0.00                      | 0.000      |                  |
| 7,898.88            | 22.81              | 111.70  | 7,814.97                  | -311.28       | 781.87        | 2.00                        | 2.00                       | 0.00                      | -0.013     |                  |
| 10,919.08           | 22.81              | 111.70  | 10,599.05                 | -744.18       | 1,869.56      | 0.00                        | 0.00                       | 0.00                      | 0.000      |                  |
| 12,021.96           | 50.00              | 342.28  | 11,572.54                 | -379.35       | 1,948.57      | 6.00                        | 2.47                       | -11.73                    | -139.692   |                  |
| 12,553.87           | 91.00              | 329.81  | 11,746.95                 | 65.18         | 1,743.31      | 8.00                        | 7.71                       | -2.34                     | -18.621    |                  |
| 22,999,55           | 91.00              | 329.81  | 11,565,00                 | 9,092.44      | -3,509.09     | 0.00                        | 0.00                       | 0.00                      | 0.000      | Elmer N-17 HU BH |