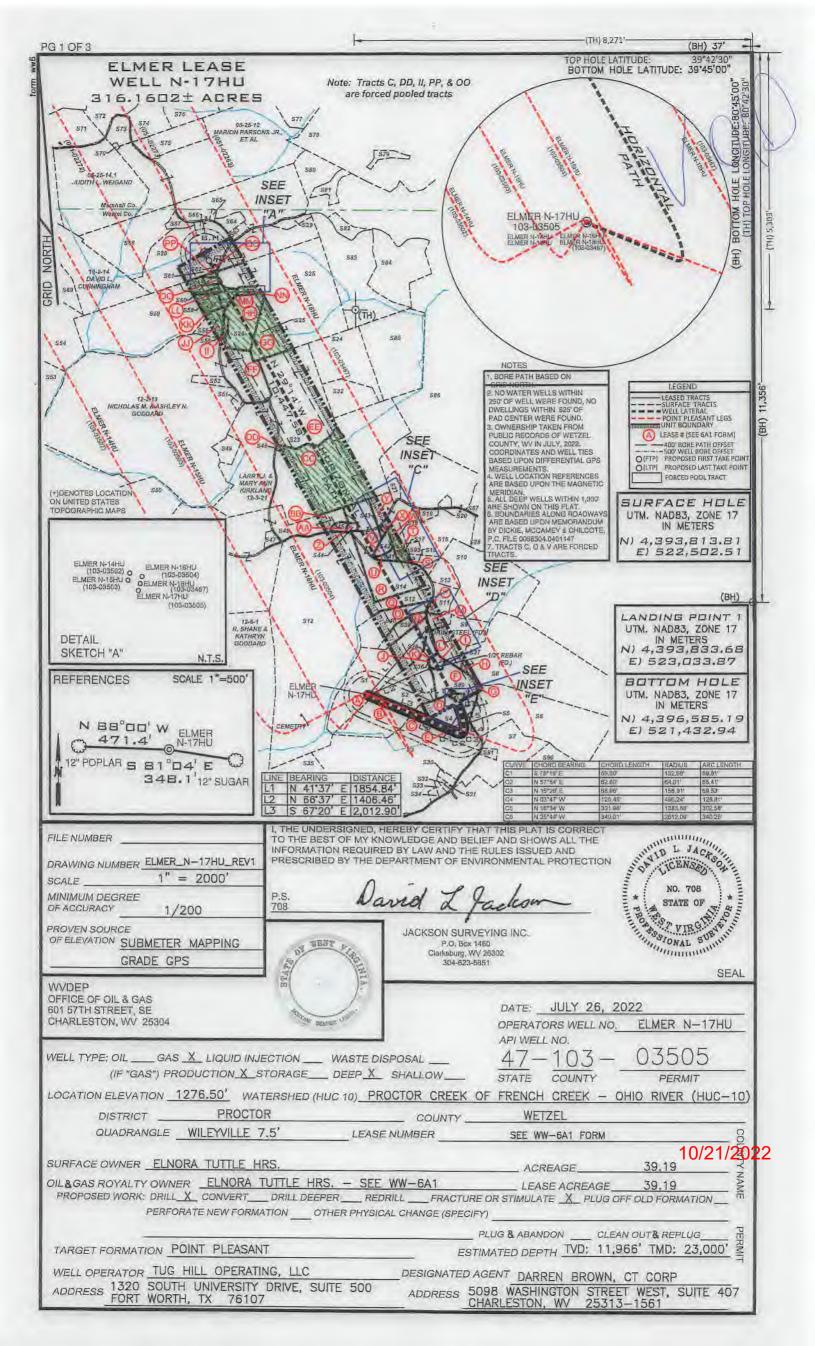

20° Csg @ 1,125° MD /

> 13 3/8" Csg @ 2,950' MD / 2,950' TVD

1,125' TVD

9 5/8" Csg @ 10,863' MD / 10,547' TVD

KOP ⊕ 10,919' ft MD

WELL NAME: Elmer N-17HU STATE: COUNTY: Wetzel DISTRICT: Proctor 1,277' DF Elev: GL Elev: 1,277 23,000 39.69387189 TH Latitude: TH Longitude: -80.73754862 39.71887 BH Latitude: BH Longitude: -80.749933

| Formation           | Depth TVD |
|---------------------|-----------|
| Deepest Fresh Water | 1,009     |
| Sewickley Coal      | 909'      |
| Pittsburgh Coal     | 1,003     |
| Big Lime            | 2,190'    |
| Berea               | 2,832     |
| Tully               | 6,744     |
| Marcellus           | 6,825     |
| Onondaga            | 6,875'    |
| Salina              | 7,459'    |
| Lockport            | 8,611'    |
| Utica               | 11,453'   |
| Point Pleasant      | 11,697'   |
| Landing Depth       | 11,747'   |
| Trenton             | 11,816    |
| Pilot Hole TD       | 11,966    |

| CASING SUMMARY |                |               |            |             |                |        |               |  |  |  |
|----------------|----------------|---------------|------------|-------------|----------------|--------|---------------|--|--|--|
| Туре           | Hole Size (in) | Csg Size (in) | Depth (MD) | Depth (TVD) | Weight (lb/ft) | Grade  | Top of Cement |  |  |  |
| Conductor      | 36             | 30            | 120'       | 120'        | BW             | BW     | Surface       |  |  |  |
| Surface        | 26             | 20            | 1,125"     | 1,125'      | 106,5          | J55    | Surface       |  |  |  |
| Intermediate 1 | 17 1/2         | 13 3/8        | 2,950"     | 2,950'      | 54.5           | 155    | Surface       |  |  |  |
| Intermediate 2 | 12 1/4         | 9 5/8         | 10,863'    | 10,547'     | 47             | HPP110 | Surface       |  |  |  |
| Production     | 8 1/2          | 5 1/2         | 23,000'    | 11,565'     | 23             | HCP110 | Surface       |  |  |  |

|                | CEMENT SUMN | MARY  |               | DRILLING DETAILS |                                                                                     |  |
|----------------|-------------|-------|---------------|------------------|-------------------------------------------------------------------------------------|--|
| Туре           | Sacks       | Class | Density (ppg) | Fluid Type       | Centralizer Notes                                                                   |  |
| Conductor      | 338         | А     | 15.6          | Air              | None                                                                                |  |
| Surface        | 1,943       | А     | 15.6          | Air              | 3 Centralizers at equal distance                                                    |  |
| Intermediate 1 | 2,253       | А     | 15.6          | Air              | 1 Centralizer every other joint                                                     |  |
| Intermediate 2 | 3,226       | A     | 14.5          | Air              | 1 Centralizer every other joint                                                     |  |
| Production     | 5,569       | A     | 16.5          | Air / SOBM       | 1 every other joint in lateral; 1 per joint in curve; 1 every other join to surface |  |

Pilot Hole

PH TD @ 11,966' Landing Point @ 12,554' MD / 11,747' TVD

Lateral TD @

23,000' ft MD 11,565 ft TVD

PH TVD = 150' below Trenton Top