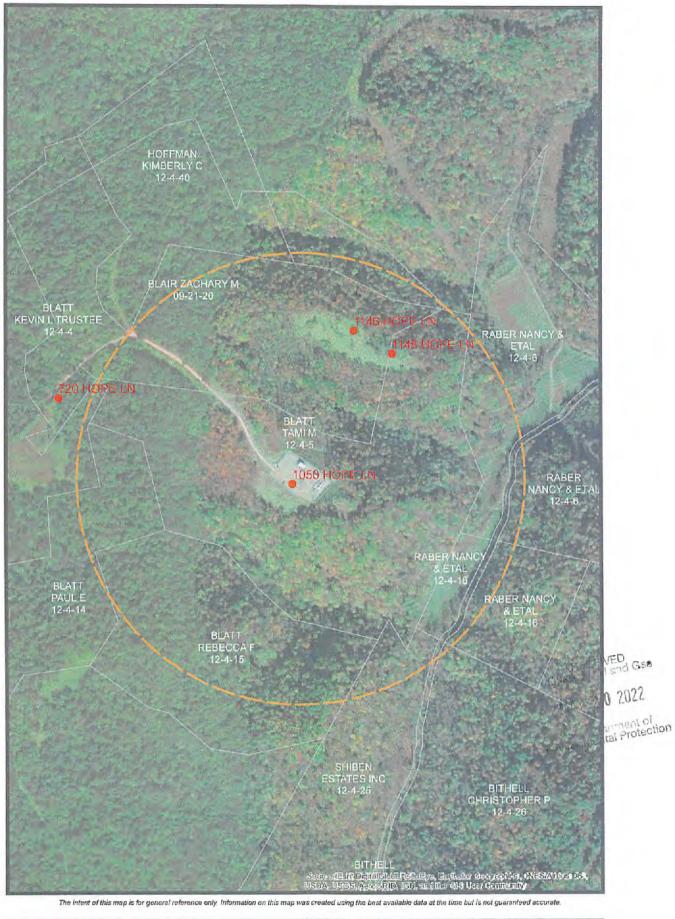

### Re: Permit approval for BLATT WTZ 205H 47-103-03508-00-00

This well work permit is evidence of permission granted to perform the specified well work at the location described on the attached pages and located on the attached plat, subject to the provisions of Chapter 22 of the West Virginia Code of 1931, as amended, and all rules and regulations promulgated thereunder, and to any additional specific conditions and provisions outlined in the pages attached hereto. Notification shall be given by the operator to the Oil and Gas Inspector at least 24 hours prior to the construction of roads, locations, and/or pits for any permitted work. In addition, the well operator shall notify the same inspector 24 hours before any actual well work is commenced and prior to running and cementing casing. Spills or emergency discharges must be promptly reported by the operator to 1-800-642-3074 and to the Oil and Gas Inspector.

Operator's Well Number: BLATT WTZ 205H Farm Name: ANTHONY BLATT, ET AL U.S. WELL NUMBER: 47-103-03508-00-00 Horizontal 6A New Drill Date Issued: 6/28/2022

Promoting a healthy environment.