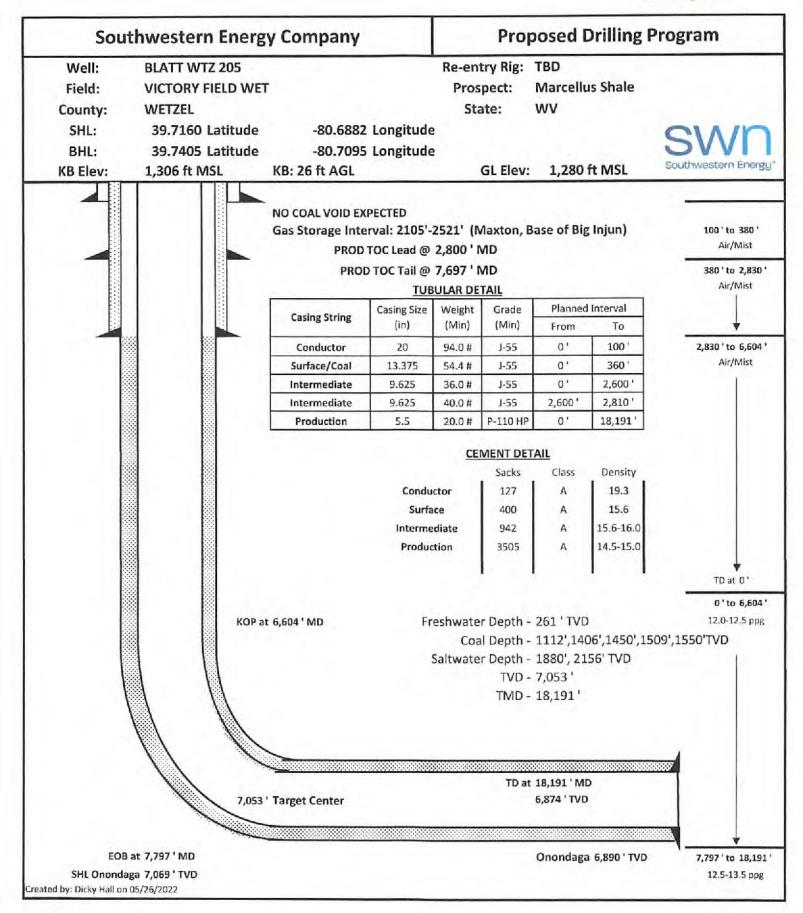

Operator's Well Number: BLATT WTZ 205H Farm Name: ANTHONY BLATT, ET AL U.S. WELL NUMBER: 47-103-03508-00-00 Horizontal 6A New Drill Date Issued: 6/28/2022

Promoting a healthy environment.

•••

.

API NO. 47- 103

03508 OPERATOR WELL NO. Blatt WTZ 205H Well Pad Name: Blatt WTZ