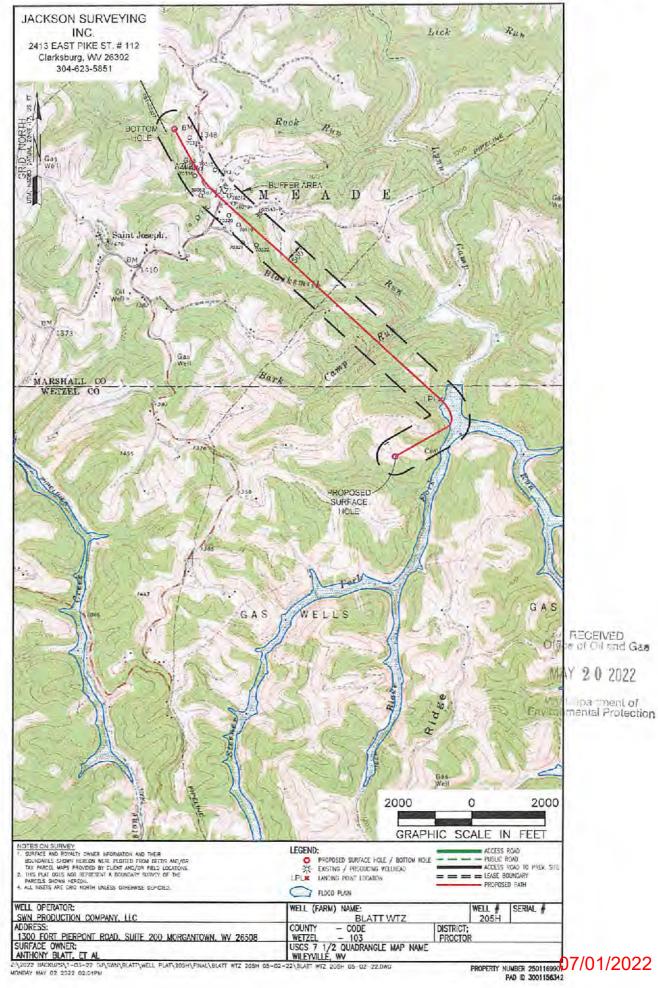

ly @ 50lbs per acre                           |
| andowner Special Considerations including                                                     |                                    |                                                                                                                 | April 16th- Oct. 14th                                                                                              | Oct. 15th- April 15th                            |
| suidance that is not given here. Discuss the<br>beginning of the project to allow time for sp | Card and a state of a second state | The second se | NO FERTILIZER OR LIN                                                                                               | IE INSIDE WETLAND LIMITS                         |

Rev.3/30/2022



| APOperatorStatusLatitudeLongrudueVertical TOProdung FormationProdung Zones Not F051-0237Suite S00, roht Worth, TX 76107remitted39.781702-80.7267766220Marcellussig injun051-00349255439.581730.426795322.1Unknown051-003492554Unknown0.0000.000322.1Unknown051-00321Unknown0.0000.0000.000UnknownUnknown051-00321Unknown0.0000.0000.000Unknown-Unknown051-00321Unknown0.00000.0000.0000.000051-00321Unknown0.00000.0000.0000.000<