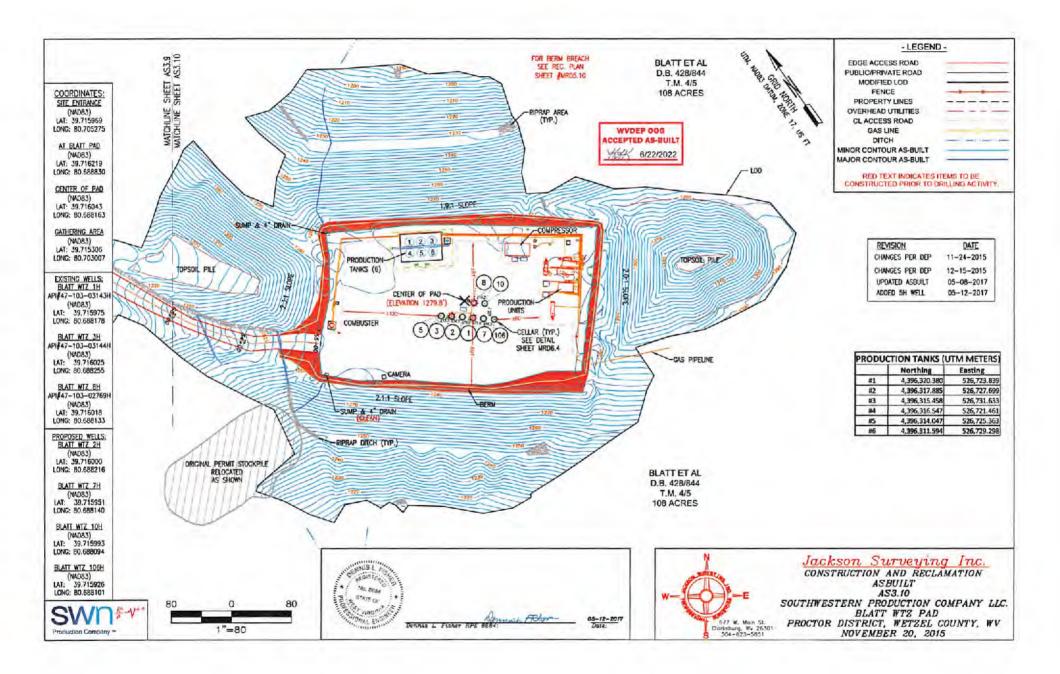

### Re: Permit approval for BLATT WTZ 205H 47-103-03508-00-00

This well work permit is evidence of permission granted to perform the specified well work at the location described on the attached pages and located on the attached plat, subject to the provisions of Chapter 22 of the West Virginia Code of 1931, as amended, and all rules and regulations promulgated thereunder, and to any additional specific conditions and provisions outlined in the pages attached hereto. Notification shall be given by the operator to the Oil and Gas Inspector at least 24 hours prior to the construction of roads, locations, and/or pits for any permitted work. In addition, the well operator shall notify the same inspector 24 hours before any actual well work is commenced and prior to running and cementing casing. Spills or emergency discharges must be promptly reported by the operator to 1-800-642-3074 and to the Oil and Gas Inspector.

Operator's Well Number: BLATT WTZ 205H Farm Name: ANTHONY BLATT, ET AL U.S. WELL NUMBER: 47-103-03508-00-00 Horizontal 6A New Drill Date Issued: 6/28/2022

Promoting a healthy environment.