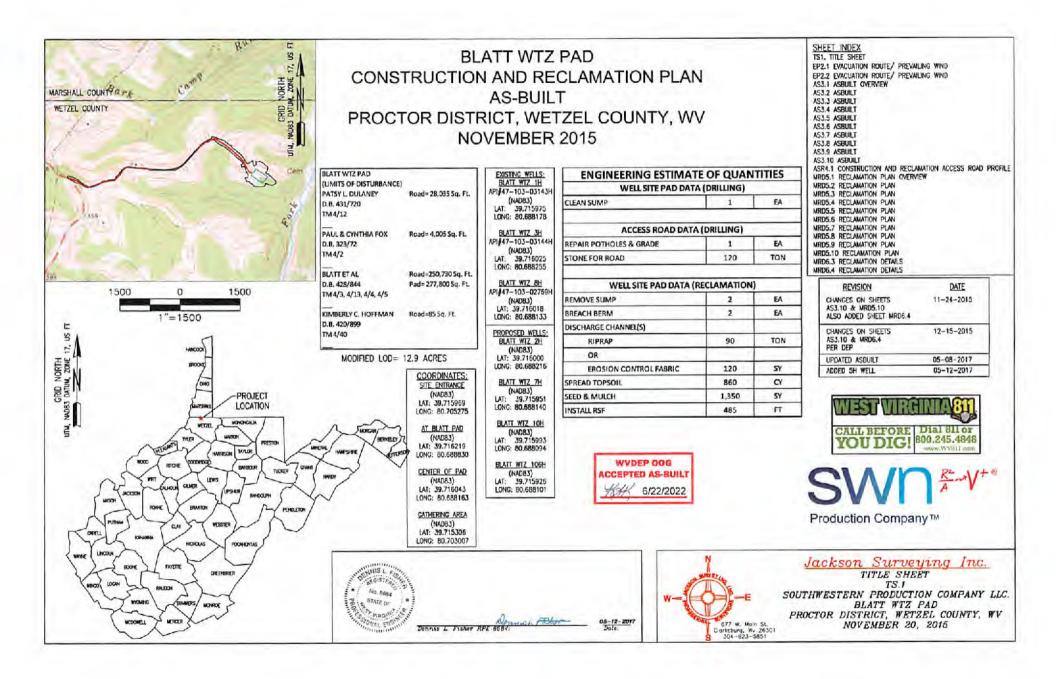

### Re: Permit approval for BLATT WTZ 205H 47-103-03508-00-00

This well work permit is evidence of permission granted to perform the specified well work at the location described on the attached pages and located on the attached plat, subject to the provisions of Chapter 22 of the West Virginia Code of 1931, as amended, and all rules and regulations promulgated thereunder, and to any additional specific conditions and provisions outlined in the pages attached hereto. Notification shall be given by the operator to the Oil and Gas Inspector at least 24 hours prior to the construction of roads, locations, and/or pits for any permitted work. In addition, the well operator shall notify the same inspector 24 hours before any actual well work is commenced and prior to running and cementing casing. Spills or emergency discharges must be promptly reported by the operator to 1-800-642-3074 and to the Oil and Gas Inspector.

Operator's Well Number: BLATT WTZ 205H Farm Name: ANTHONY BLATT, ET AL U.S. WELL NUMBER: 47-103-03508-00-00 Horizontal 6A New Drill Date Issued: 6/28/2022

Promoting a healthy environment.