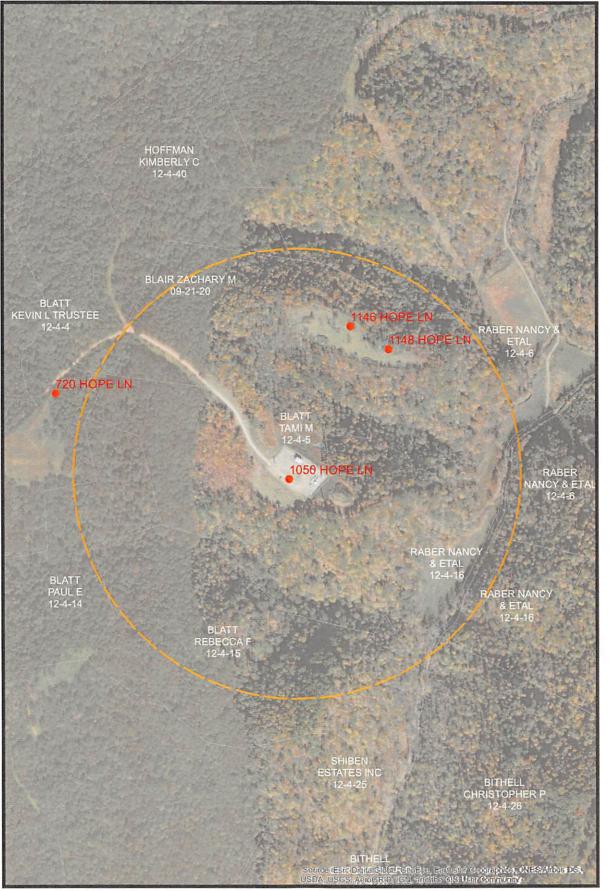

|                                       |           |            |            |             |                            |                                        |

# MARCELLUS WELL DRILLING PROCEDURES AND WELL SITE SAFETY PLAN



SWN Production Company, LLC 1300 Fort Pierpont Drive, Suite 201 Morgantown, West Virginia 26508

# API NO. 47-XXX-XXXXX WELL NAME: Blatt WTZ 205H Wileyville QUAD Proctor DISTRICT WETZEL COUNTY, WEST VIRGINIA

Submitted by:

Name: Brittany Woody

Date: 5/2/2022

Title: Senior Regulatory Analyst

SWN Production Co., LLC

Approved by:

Name: Long 1

Mayold Date: 5-16-22

Title: OR FERS INSPECTAR

Approved by:

Name:

Date: \_\_\_\_\_

Title:

SWN PRODUCTION COMPANY, LLC - CONFIDENTIAL

Office of Chind Gas

MAY 2 0 2022

WV Deparament of Environmental Protection



The intent of this map is for general reference only. Information on this map was created using the best available data at the time but is not guaranteed accurate.

| Struct               | am P                   | <b>HOXIN</b>    | y Mep         | Well Pa<br>Blatt | ad: |     |                   |       | County:<br>Wetzel |     |         |
|----------------------|------------------------|-----------------|---------------|------------------|-----|-----|-------------------|-------|-------------------|-----|---------|
|                      | Map by: youngst        | Date: 5/18/2022 | Water Sources |                  |     |     | 1 inch = 490 feet |       |                   | Ă   |         |
| 2 / Radius - 1500 ft | Nad 83<br>UTM Z one 17 | SWN             | Water Well    | 0