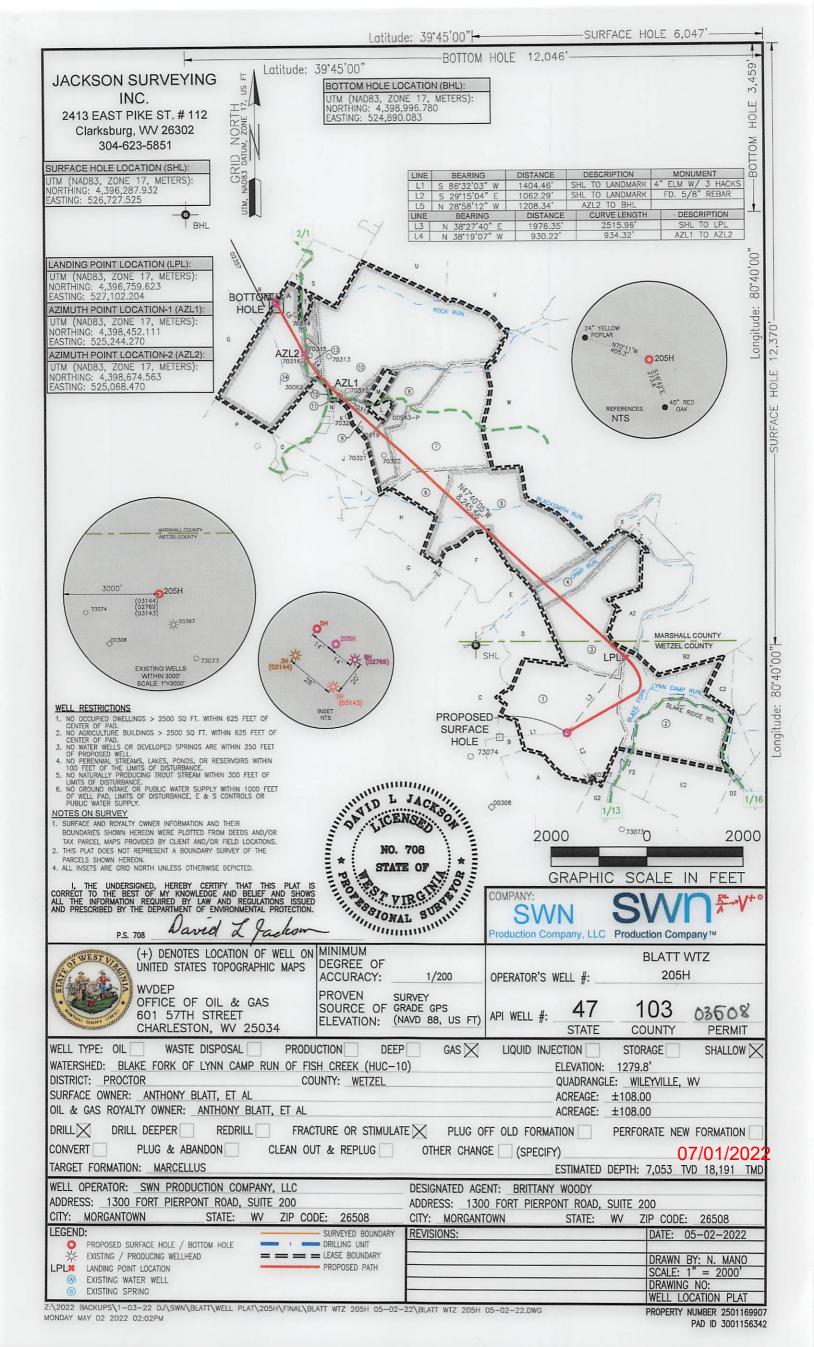

Operator's Well Number: BLATT WTZ 205H Farm Name: ANTHONY BLATT, ET AL U.S. WELL NUMBER: 47-103-03508-00-00 Horizontal 6A New Drill Date Issued: 6/28/2022

Promoting a healthy environment.

•••

.

API NO. 47- 103

03508 OPERATOR WELL NO. Blatt WTZ 205H Well Pad Name: Blatt WTZ