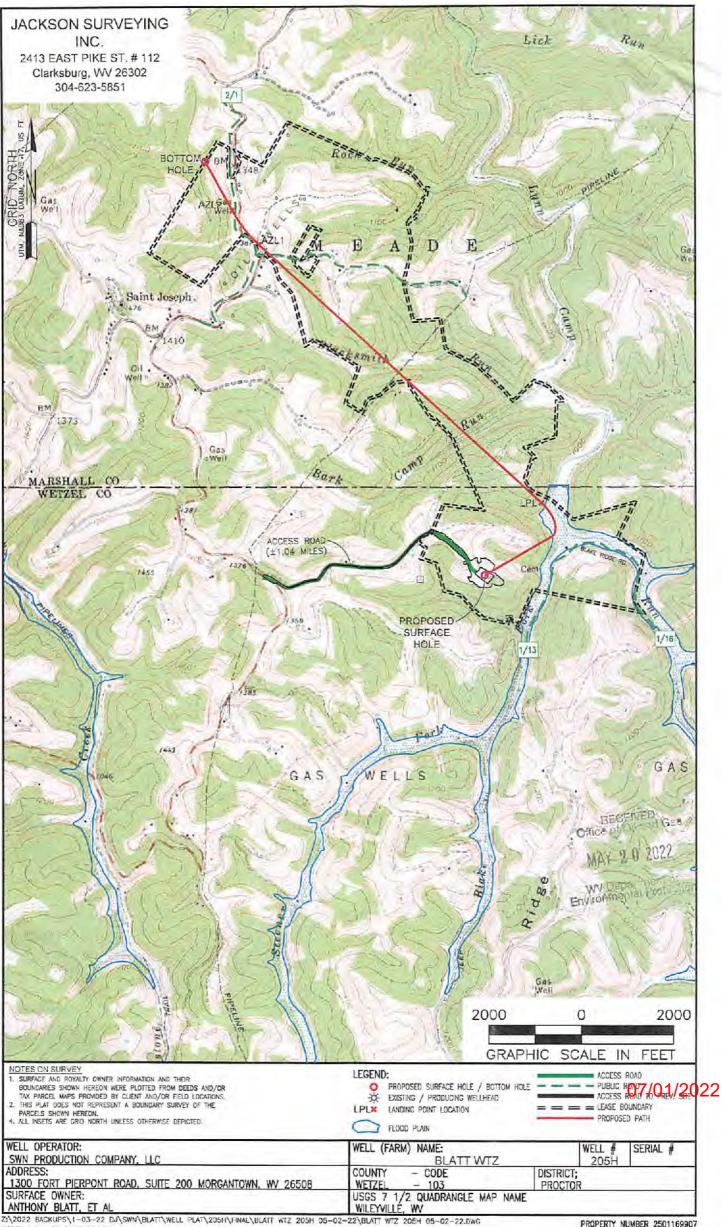

Operator's Well Number: BLATT WTZ 205H Farm Name: ANTHONY BLATT, ET AL U.S. WELL NUMBER: 47-103-03508-00-00 Horizontal 6A New Drill Date Issued: 6/28/2022

Promoting a healthy environment.

•••

.

API NO. 47- 103

03508 OPERATOR WELL NO. Blatt WTZ 205H Well Pad Name: Blatt WTZ