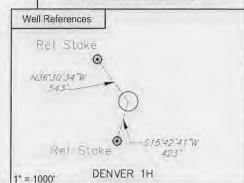

WW-6B (04/15) API NO. 47-710303513

OPERATOR WELL NO. 1H

Well Pad Name: Denver

# STATE OF WEST VIRGINIA DEPARTMENT OF ENVIRONMENTAL PROTECTION, OFFICE OF OIL AND GAS WELL WORK PERMIT APPLICATION

| 1) Well Operator: EQT Produc                                        | ction Company      | 306686             | Wetzel            | Center / Littleton /                         |     |
|---------------------------------------------------------------------|--------------------|--------------------|-------------------|----------------------------------------------|-----|
|                                                                     |                    | Operator ID        | County            | District Quadrangle                          |     |
| 2) Operator's Well Number: 1H                                       | 1                  | Well F             | ad Name: Denv     | /er 🗸                                        |     |
| 3) Farm Name/Surface Owner:                                         | Audrey L Lavelle   | Public R           | oad Access: CR    | 7/11                                         |     |
| 4) Elevation, current ground:                                       | 1,352' EI          | evation, propose   | ed post-construct | ion: 1,352'                                  |     |
| 5) Well Type (a) Gas X Other                                        | 7.50               | Ur                 | nderground Stora  | ge                                           |     |
| 1-1-1-1-1                                                           | llow X X izontal X | Deep               |                   |                                              |     |
| 6) Existing Pad: Yes or No Yes                                      |                    |                    | _                 |                                              |     |
| 7) Proposed Target Formation(s)<br>Marcellus, 7,478', 50', 2,620 ps |                    | ipated Thickness   | s and Expected F  | ressure(s):                                  |     |
| 8) Proposed Total Vertical Deptl                                    | 1: 7,478'          |                    |                   |                                              |     |
| 9) Formation at Total Vertical D                                    |                    |                    |                   |                                              |     |
| 10) Proposed Total Measured De                                      | epth: 10,085'      | -                  |                   |                                              |     |
| 11) Proposed Horizontal Leg Le                                      | ngth: 1,129'       |                    |                   |                                              |     |
| 12) Approximate Fresh Water St                                      | rata Depths:       | 17', 236'          |                   |                                              |     |
| 13) Method to Determine Fresh                                       | Water Depths:      | Offset Wells - 4   | 7-103-01750 &     | 47-103-02399                                 |     |
| 14) Approximate Saltwater Dept                                      | hs: 1,842', 1,97   | 5' 🖊               |                   |                                              |     |
| 15) Approximate Coal Seam Dep                                       | pths: 780'-783',   | 1,020'-1,023', 1   | 1,123'-1,128'     |                                              |     |
| 16) Approximate Depth to Possi                                      | ble Void (coal mi  | ine, karst, other) | : N/A             |                                              |     |
| 17) Does Proposed well location directly overlying or adjacent to   |                    | ms<br>Yes          | No                | , <u>X</u>                                   |     |
| (a) If Yes, provide Mine Info:                                      | Name:              |                    |                   | RECEIVED Office of Oil and Gas               |     |
|                                                                     | Depth:             |                    |                   | JUL 0 1 2022                                 |     |
|                                                                     | Seam:              |                    |                   | 0 2 2022                                     |     |
|                                                                     | Owner:             |                    |                   | WV Department of<br>Environmental Protection | ori |

WW-6B (04/15)

| 4 7<br>API NO. 47 | 1  | 0 | 3 | 0 | 3 | 5 | 1 | 3 |
|-------------------|----|---|---|---|---|---|---|---|
| API NO. 47        | 7- |   | - |   |   |   |   |   |

OPERATOR WELL NO. 1H
Well Pad Name: Denver