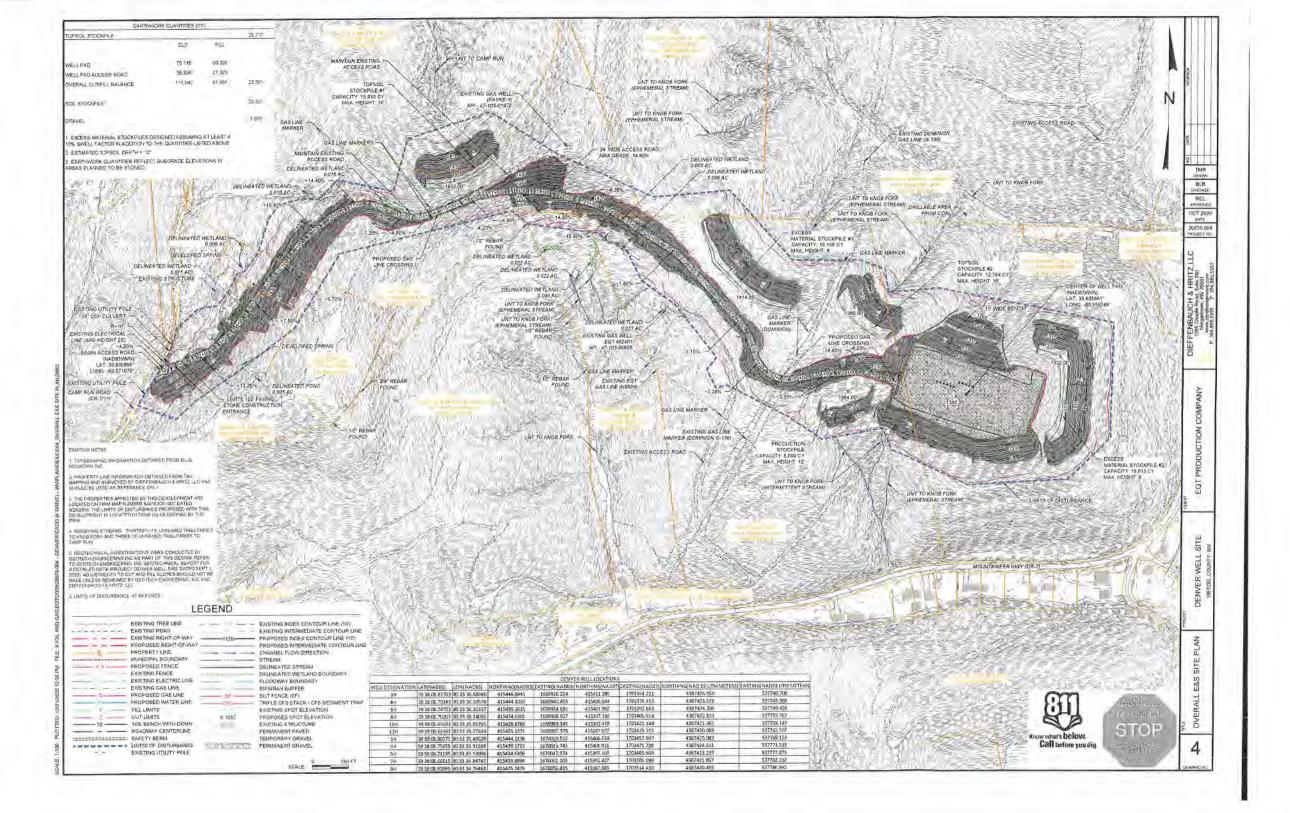

21) Total Area to be disturbed, including roads, stockpile area, pits, etc., (acres): N/A - Site Built

22) Area to be disturbed for well pad only, less access road (acres): N/A - Site Built

23) Describe centralizer placement for each casing string:

Production: Calcium Carbonate, Fluid Loss, Extender, Dispersent, Viscosifier, Defoamer, POZ, Bonding Agent, Retarder,

Anti-Settling/Suspension Agent

V/V Department of Environmental Protection

RECEIVED

Office of Oil and Gas