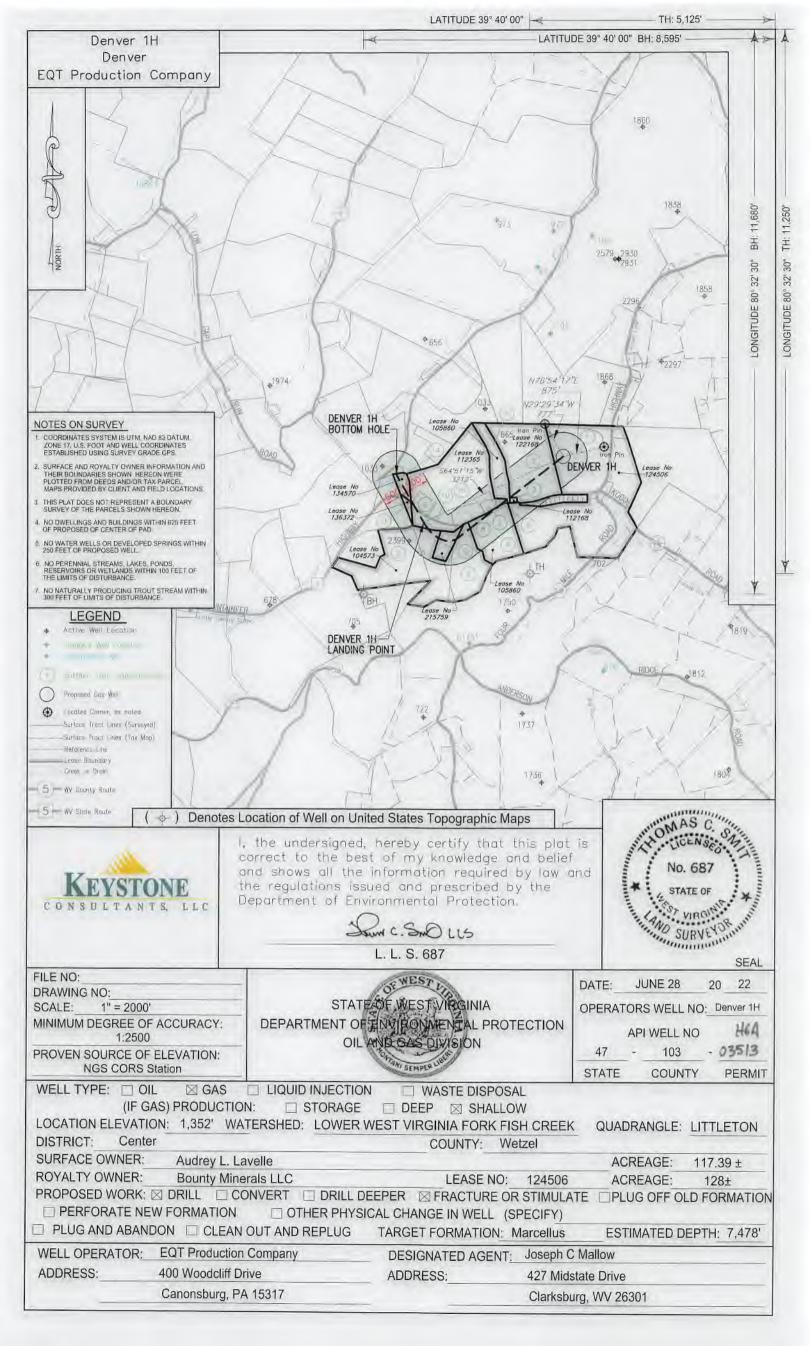

Farm Name: AUDREY L LAVELLE U.S. WELL NUMBER: 47-103-03513-00-00

Horizontal 6A New Drill

Date Issued: 8/1/2022

| API | Number: |  |
|-----|---------|--|
| API | Number: |  |

# STATE OF WEST VIRGINIA DEPARTMENT OF ENVIRONMENTAL PROTECTION, OFFICE OF OIL AND GAS WELL WORK PERMIT APPLICATION

| 1) Well Operator: EQT Produc                                        | ction Company      | 306686             | Wetzel            | Center / Littleton /                         |     |
|---------------------------------------------------------------------|--------------------|--------------------|-------------------|----------------------------------------------|-----|
|                                                                     |                    | Operator ID        | County            | District Quadrangle                          |     |
| 2) Operator's Well Number: 1H                                       | 1                  | Well F             | ad Name: Denv     | /er 🗸                                        |     |
| 3) Farm Name/Surface Owner:                                         | Audrey L Lavelle   | Public R           | oad Access: CR    | 7/11                                         |     |
| 4) Elevation, current ground:                                       | 1,352' EI          | evation, propose   | ed post-construct | ion: 1,352'                                  |     |
| 5) Well Type (a) Gas X Other                                        | 7.50               | Ur                 | nderground Stora  | ge                                           |     |
| 1-1-1-1-1                                                           | llow X X izontal X | Deep               |                   |                                              |     |
| 6) Existing Pad: Yes or No Yes                                      |                    |                    | _                 |                                              |     |
| 7) Proposed Target Formation(s)<br>Marcellus, 7,478', 50', 2,620 ps |                    | ipated Thickness   | s and Expected F  | ressure(s):                                  |     |
| 8) Proposed Total Vertical Deptl                                    | 1: 7,478'          |                    |                   |                                              |     |
| 9) Formation at Total Vertical D                                    |                    |                    |                   |                                              |     |
| 10) Proposed Total Measured De                                      | epth: 10,085'      | -                  |                   |                                              |     |
| 11) Proposed Horizontal Leg Le                                      | ngth: 1,129'       |                    |                   |                                              |     |
| 12) Approximate Fresh Water St                                      | rata Depths:       | 17', 236'          |                   |                                              |     |
| 13) Method to Determine Fresh                                       | Water Depths:      | Offset Wells - 4   | 7-103-01750 &     | 47-103-02399                                 |     |
| 14) Approximate Saltwater Dept                                      | hs: 1,842', 1,97   | 5' 🖊               |                   |                                              |     |
| 15) Approximate Coal Seam Dep                                       | pths: 780'-783',   | 1,020'-1,023', 1   | 1,123'-1,128'     |                                              |     |
| 16) Approximate Depth to Possi                                      | ble Void (coal mi  | ine, karst, other) | : N/A             |                                              |     |
| 17) Does Proposed well location directly overlying or adjacent to   |                    | ms<br>Yes          | No                | , <u>X</u>                                   |     |
| (a) If Yes, provide Mine Info:                                      | Name:              |                    |                   | RECEIVED Office of Oil and Gas               |     |
|                                                                     | Depth:             |                    |                   | JUL 0 1 2022                                 |     |
|                                                                     | Seam:              |                    |                   | 0 2 2022                                     |     |
|                                                                     | Owner:             |                    |                   | WV Department of<br>Environmental Protection | ori |

WW-6B (04/15)

| 4 7<br>API NO. 47 | 1  | 0 | 3 | 0 | 3 | 5 | 1 | 3 |
|-------------------|----|---|---|---|---|---|---|---|
| API NO. 47        | 7- |   | - |   |   |   |   |   |

OPERATOR WELL NO. 1H
Well Pad Name: Denver