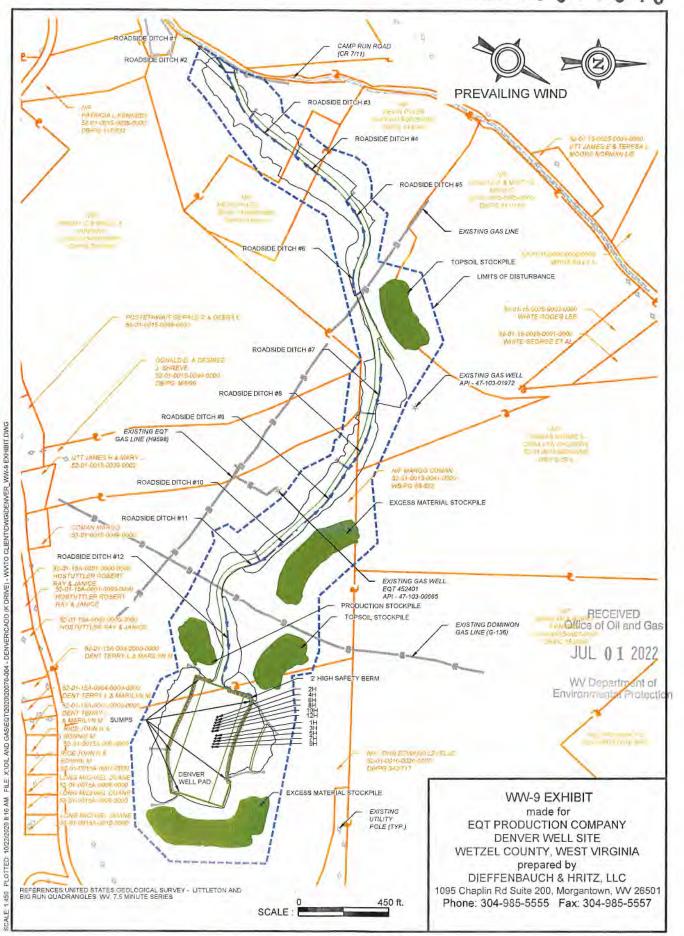

WW-6B (04/15) API NO. 47-710303513

OPERATOR WELL NO. 1H

Well Pad Name: Denver

# STATE OF WEST VIRGINIA DEPARTMENT OF ENVIRONMENTAL PROTECTION, OFFICE OF OIL AND GAS WELL WORK PERMIT APPLICATION

| 1) Well Operator: EQT Produc                                        | ction Company      | 306686             | Wetzel            | Center / Littleton /                         |     |
|---------------------------------------------------------------------|--------------------|--------------------|-------------------|----------------------------------------------|-----|
|                                                                     |                    | Operator ID        | County            | District Quadrangle                          |     |
| 2) Operator's Well Number: 1H                                       | 1                  | Well F             | ad Name: Denv     | /er 🗸                                        |     |
| 3) Farm Name/Surface Owner:                                         | Audrey L Lavelle   | Public R           | oad Access: CR    | 7/11                                         |     |
| 4) Elevation, current ground:                                       | 1,352' EI          | evation, propose   | ed post-construct | ion: 1,352'                                  |     |
| 5) Well Type (a) Gas X Other                                        | 7.50               | Ur                 | nderground Stora  | ge                                           |     |
| 1-1-1-1-1                                                           | llow X X izontal X | Deep               |                   |                                              |     |
| 6) Existing Pad: Yes or No Yes                                      |                    |                    | _                 |                                              |     |
| 7) Proposed Target Formation(s)<br>Marcellus, 7,478', 50', 2,620 ps |                    | ipated Thickness   | s and Expected F  | ressure(s):                                  |     |
| 8) Proposed Total Vertical Deptl                                    | 1: 7,478'          |                    |                   |                                              |     |
| 9) Formation at Total Vertical D                                    |                    |                    |                   |                                              |     |
| 10) Proposed Total Measured De                                      | epth: 10,085'      | -                  |                   |                                              |     |
| 11) Proposed Horizontal Leg Le                                      | ngth: 1,129'       |                    |                   |                                              |     |
| 12) Approximate Fresh Water St                                      | rata Depths:       | 17', 236'          |                   |                                              |     |
| 13) Method to Determine Fresh                                       | Water Depths:      | Offset Wells - 4   | 7-103-01750 &     | 47-103-02399                                 |     |
| 14) Approximate Saltwater Dept                                      | hs: 1,842', 1,97   | 5' 🖊               |                   |                                              |     |
| 15) Approximate Coal Seam Dep                                       | pths: 780'-783',   | 1,020'-1,023', 1   | 1,123'-1,128'     |                                              |     |
| 16) Approximate Depth to Possi                                      | ble Void (coal mi  | ine, karst, other) | : N/A             |                                              |     |
| 17) Does Proposed well location directly overlying or adjacent to   |                    | ms<br>Yes          | No                | , <u>X</u>                                   |     |
| (a) If Yes, provide Mine Info:                                      | Name:              |                    |                   | RECEIVED Office of Oil and Gas               |     |
|                                                                     | Depth:             |                    |                   | JUL 0 1 2022                                 |     |
|                                                                     | Seam:              |                    |                   | 0 2 2022                                     |     |
|                                                                     | Owner:             |                    |                   | WV Department of<br>Environmental Protection | ori |

21) Total Area to be disturbed, including roads, stockpile area, pits, etc., (acres): N/A - Site Built

22) Area to be disturbed for well pad only, less access road (acres): N/A - Site Built

23) Describe centralizer placement for each casing string: