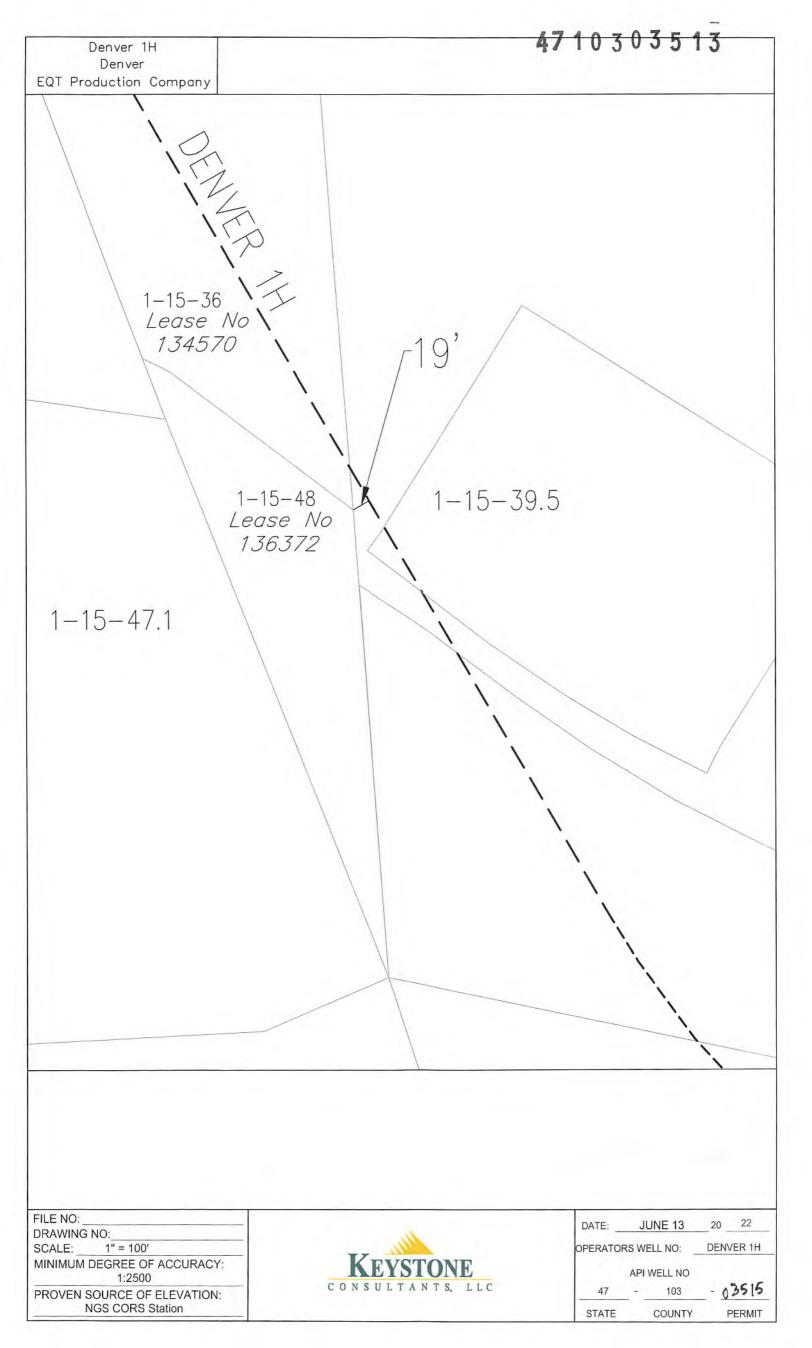

WW-6B (04/15) API NO. 47-710303513

OPERATOR WELL NO. 1H

Well Pad Name: Denver

# STATE OF WEST VIRGINIA DEPARTMENT OF ENVIRONMENTAL PROTECTION, OFFICE OF OIL AND GAS WELL WORK PERMIT APPLICATION

| 1) Well Operator: EQT Produc                                        | ction Company      | 306686             | Wetzel            | Center / Littleton /                         |     |
|---------------------------------------------------------------------|--------------------|--------------------|-------------------|----------------------------------------------|-----|
|                                                                     |                    | Operator ID        | County            | District Quadrangle                          |     |
| 2) Operator's Well Number: 1H                                       | 1                  | Well F             | ad Name: Denv     | /er 🗸                                        |     |
| 3) Farm Name/Surface Owner:                                         | Audrey L Lavelle   | Public R           | oad Access: CR    | 7/11                                         |     |
| 4) Elevation, current ground:                                       | 1,352' EI          | evation, propose   | ed post-construct | ion: 1,352'                                  |     |
| 5) Well Type (a) Gas X Other                                        | 7.50               | Ur                 | nderground Stora  | ge                                           |     |
| 1-1-1-1-1                                                           | llow X X izontal X | Deep               |                   |                                              |     |
| 6) Existing Pad: Yes or No Yes                                      |                    |                    | _                 |                                              |     |
| 7) Proposed Target Formation(s)<br>Marcellus, 7,478', 50', 2,620 ps |                    | ipated Thickness   | s and Expected F  | ressure(s):                                  |     |
| 8) Proposed Total Vertical Deptl                                    | 1: 7,478'          |                    |                   |                                              |     |
| 9) Formation at Total Vertical D                                    |                    |                    |                   |                                              |     |
| 10) Proposed Total Measured De                                      | epth: 10,085'      | -                  |                   |                                              |     |
| 11) Proposed Horizontal Leg Le                                      | ngth: 1,129'       |                    |                   |                                              |     |
| 12) Approximate Fresh Water St                                      | rata Depths:       | 17', 236'          |                   |                                              |     |
| 13) Method to Determine Fresh                                       | Water Depths:      | Offset Wells - 4   | 7-103-01750 &     | 47-103-02399                                 |     |
| 14) Approximate Saltwater Dept                                      | hs: 1,842', 1,97   | 5' 🖊               |                   |                                              |     |
| 15) Approximate Coal Seam Dep                                       | pths: 780'-783',   | 1,020'-1,023', 1   | 1,123'-1,128'     |                                              |     |
| 16) Approximate Depth to Possi                                      | ble Void (coal mi  | ine, karst, other) | : N/A             |                                              |     |
| 17) Does Proposed well location directly overlying or adjacent to   |                    | ms<br>Yes          | No                | , <u>X</u>                                   |     |
| (a) If Yes, provide Mine Info:                                      | Name:              |                    |                   | RECEIVED Office of Oil and Gas               |     |
|                                                                     | Depth:             |                    |                   | JUL 0 1 2022                                 |     |
|                                                                     | Seam:              |                    |                   | 0 2 2022                                     |     |
|                                                                     | Owner:             |                    |                   | WV Department of<br>Environmental Protection | ori |

WW-6B (04/15)

| 4 7<br>API NO. 47 | 1  | 0 | 3 | 0 | 3 | 5 | 1 | 3 |
|-------------------|----|---|---|---|---|---|---|---|
| API NO. 47        | 7- |   | - |   |   |   |   |   |

OPERATOR WELL NO. 1H
Well Pad Name: Denver