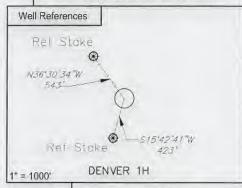

## Notes:

DENVER 1H Top Hole coordinates are

NAD 27 N: 415,406,649 E: 1,701,457,505

NAD 27 Lat: 39,635696 Long: -80,560051

NAD 83 UTM N: 4,387,425,983 E: 537,769,153

DENVER 1H Landing Point coordinates are

NAD 27 N: 414,041,726 E: 1,698,549,688 NAD 27 Lat: 39,631854 Long: -80,570317 NAD 83 UTM N: 4,386,995,324 E: 536,890,166

DENVER 1H Bottom Hole coordinates are

NAD 27 N: 415,018.552 E: 1,697,982,360
NAD 27 Lat: 39,634517 Long: -80,572373
NAD 83 UTM N: 4,387,290.036 E; 536,712.363