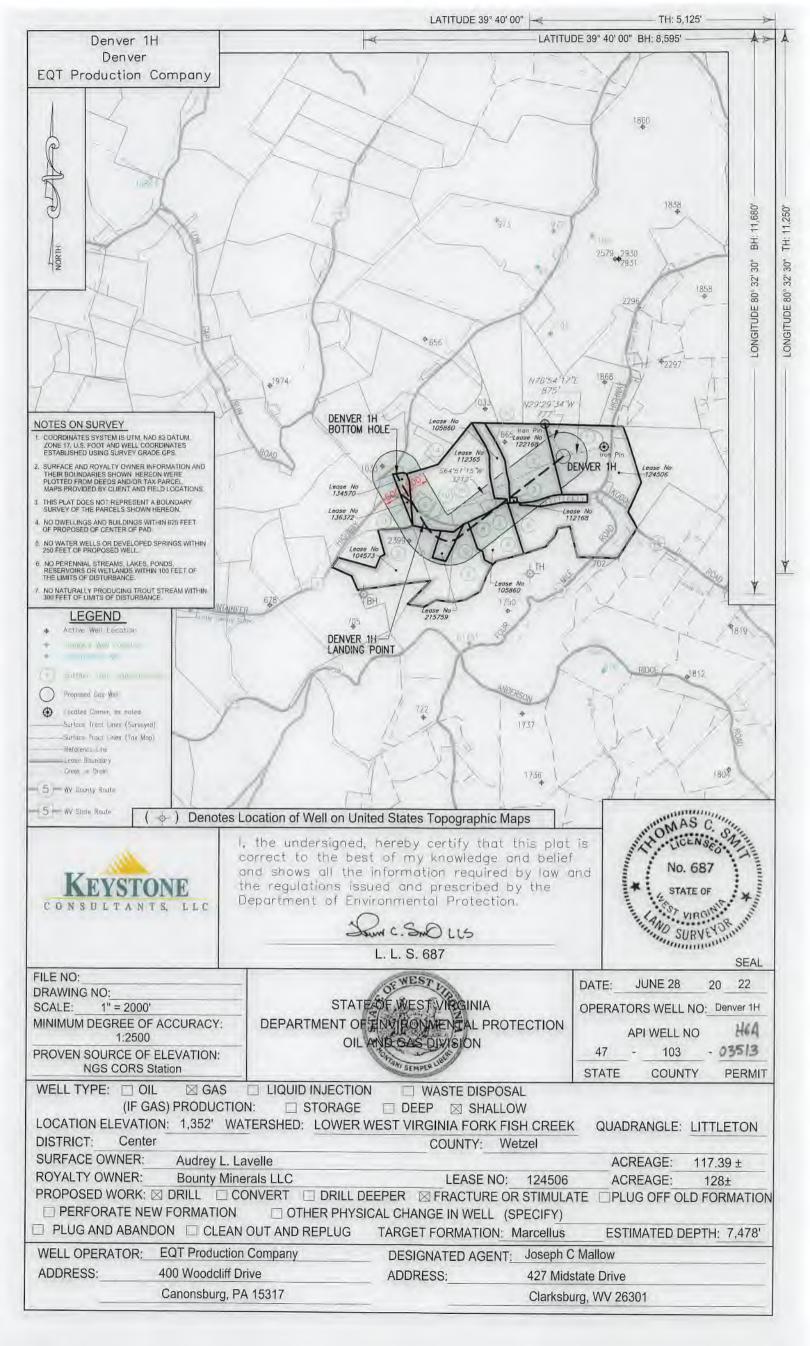

Denver 1H Denver

**EQT Production Company** 

122168

105860

112365

104573

215759

134570

| Tract ID. | Tax Map No.           | Parcel No. | County | District | S                           | Surface Tract Owner |      |
|-----------|-----------------------|------------|--------|----------|-----------------------------|---------------------|------|
| 1         | 16                    | 38.0       | Wetzel | Center   | lo                          | 117,39              |      |
| 2         | 15                    | 41.0       | Wetzel | Center   |                             | 39.00               |      |
| 3         | 15                    | 49.0       | Wetzel | Center   |                             | 0.42                |      |
| 4         | 15                    | 40.0       | Wetzel | Center   | Donal                       | 31.25               |      |
| 5         | 15                    | 63.0       | Wetzel | Center   |                             | 22.50               |      |
| б         | 15                    | 39.2       | Wetzel | Center   | Donale                      | 0.77                |      |
| 7         | 15                    | 39.3       | Wetzel | Center   | Garold (                    | 1.49                |      |
| 8         | 15                    | 39.0       | Wetzel | Center   | Brian K. Titus              |                     | 5.50 |
| 9         | 15                    | 39.5       | Wetzel | Center   | Brian K. Titus              |                     | 3.00 |
| 10        | 15                    | 39.1       | Wetzel | Center   | Dav                         | 5.22                |      |
| 11        | 15                    | 62.0       | Wetzel | Center   |                             | 60.76               |      |
| 12        | 15                    | 62.1       | Wetzel | Center   | Dav                         | 4.99                |      |
| 13        | 15                    | 48.0       | Wetzel | Center   | Margo Coman                 |                     | 2.40 |
| 14        | 15                    | 36.0       | Wetzel | Center   | Randy C. & Windy A. Huggins |                     | 2.60 |
| 15        | 15                    | 39.4       | Wetzel | Center   | Randy                       | 48.77               |      |
| Lease     | Lease                 |            |        |          |                             | Acres               |      |
| 124506    | 6 Bounty Minerals LLC |            |        |          |                             | 128                 |      |

## Notes:

DENVER 1H Top Hole coordinates are

NAD 27 N: 415,406,649 E: 1,701,457,505

NAD 27 Lat: 39,635696 Long: -80,560051

NAD 83 UTM N: 4,387,425,983 E: 537,769,153

DENVER 1H Landing Point coordinates are

NAD 27 N: 414,041,726 E: 1,698,549,688 NAD 27 Lat: 39,631854 Long: -80,570317 NAD 83 UTM N: 4,386,995,324 E: 536,890,166

DENVER 1H Bottom Hole coordinates are

NAD 27 N: 415,018.552 E: 1,697,982,360
NAD 27 Lat: 39,634517 Long: -80,572373
NAD 83 UTM N: 4,387,290.036 E; 536,712.363

West Virginia Coordinates system of 1927 (North Zone) based upon Differential GPS Measurements Plat orientation, Corner and well ties are based upon the grid north meridian Well location references are based upon the grid north

meridian.
UTM coordinates are NAD83, Zone 17, Meters.

I, the undersigned, hereby certify that this plat is correct to the best of my knowledge and belief and shows all the information required by law and the regulations issued and prescribed by the Department of Environmental Protection.

FILE NO:

DRAWING NO:

SCALE: 1" = 1000'

MINIMUM DEGREE OF ACCURACY:

1:2500

PROVEN SOURCE OF ELEVATION:

NGS CORS Station

WELL TYPE: □ OIL ☑ GAS

STATE OF WEST VIRGINIA

DEPARTMENT OF ENVIRONMENTAL PROTECTION

OIL AND GAS DIVISION

|      |         |           | - CO |  |
|------|---------|-----------|-----------------------------------------|--|
| J    | UNE 28  | 20        | 22                                      |  |
| RS W | ELL NO: | Denver 1H |                                         |  |
| API  | WELL NO |           | HEA                                     |  |
| -    | 103     | = 0       | 3513                                    |  |
|      | COUNTY  | F         | PERMIT                                  |  |
|      | RS W    |           | RS WELL NO: Den                         |  |

| N. S. H. L. C. N. S. L. W. W. S. L.                                 | The state of the s |                  |              | STATE                | COUNTY PERMIT     |  |  |  |  |  |
|---------------------------------------------------------------------|--------------------------------------------------------------------------------------------------------------------------------------------------------------------------------------------------------------------------------------------------------------------------------------------------------------------------------------------------------------------------------------------------------------------------------------------------------------------------------------------------------------------------------------------------------------------------------------------------------------------------------------------------------------------------------------------------------------------------------------------------------------------------------------------------------------------------------------------------------------------------------------------------------------------------------------------------------------------------------------------------------------------------------------------------------------------------------------------------------------------------------------------------------------------------------------------------------------------------------------------------------------------------------------------------------------------------------------------------------------------------------------------------------------------------------------------------------------------------------------------------------------------------------------------------------------------------------------------------------------------------------------------------------------------------------------------------------------------------------------------------------------------------------------------------------------------------------------------------------------------------------------------------------------------------------------------------------------------------------------------------------------------------------------------------------------------------------------------------------------------------------|------------------|--------------|----------------------|-------------------|--|--|--|--|--|
| WELL TYPE: ☐ OIL ☐ GAS                                              | ☐ LIQUID INJECTION                                                                                                                                                                                                                                                                                                                                                                                                                                                                                                                                                                                                                                                                                                                                                                                                                                                                                                                                                                                                                                                                                                                                                                                                                                                                                                                                                                                                                                                                                                                                                                                                                                                                                                                                                                                                                                                                                                                                                                                                                                                                                                             | ☐ WASTE DISPO    | SAL          |                      |                   |  |  |  |  |  |
| (IF GAS) PRODUCTION:                                                | ☐ STORAGE                                                                                                                                                                                                                                                                                                                                                                                                                                                                                                                                                                                                                                                                                                                                                                                                                                                                                                                                                                                                                                                                                                                                                                                                                                                                                                                                                                                                                                                                                                                                                                                                                                                                                                                                                                                                                                                                                                                                                                                                                                                                                                                      | ☐ DEEP ⊠ SHAL    | LOW          |                      |                   |  |  |  |  |  |
| LOCATION ELEVATION: 1,352'                                          | VATERSHED: LOWER WEST VIRGINIA FORK FISH CREEK QUADI                                                                                                                                                                                                                                                                                                                                                                                                                                                                                                                                                                                                                                                                                                                                                                                                                                                                                                                                                                                                                                                                                                                                                                                                                                                                                                                                                                                                                                                                                                                                                                                                                                                                                                                                                                                                                                                                                                                                                                                                                                                                           |                  |              | UADRANGLE: LITTLETON |                   |  |  |  |  |  |
| DISTRICT: Center                                                    |                                                                                                                                                                                                                                                                                                                                                                                                                                                                                                                                                                                                                                                                                                                                                                                                                                                                                                                                                                                                                                                                                                                                                                                                                                                                                                                                                                                                                                                                                                                                                                                                                                                                                                                                                                                                                                                                                                                                                                                                                                                                                                                                | COUNTY:          | Wetzel       |                      |                   |  |  |  |  |  |
| SURFACE OWNER: Audrey L. Lave                                       | elle                                                                                                                                                                                                                                                                                                                                                                                                                                                                                                                                                                                                                                                                                                                                                                                                                                                                                                                                                                                                                                                                                                                                                                                                                                                                                                                                                                                                                                                                                                                                                                                                                                                                                                                                                                                                                                                                                                                                                                                                                                                                                                                           |                  |              | ACREA                | GE: 117.39 ±      |  |  |  |  |  |
| ROYALTY OWNER: Bounty Minerals                                      | LLC                                                                                                                                                                                                                                                                                                                                                                                                                                                                                                                                                                                                                                                                                                                                                                                                                                                                                                                                                                                                                                                                                                                                                                                                                                                                                                                                                                                                                                                                                                                                                                                                                                                                                                                                                                                                                                                                                                                                                                                                                                                                                                                            | LEASE NO         | 124506       | ACREAC               | GE: 128 ±         |  |  |  |  |  |
| PROPOSED WORK: ⊠ DRILL □ CO                                         | ONVERT 🗆 DRILL DE                                                                                                                                                                                                                                                                                                                                                                                                                                                                                                                                                                                                                                                                                                                                                                                                                                                                                                                                                                                                                                                                                                                                                                                                                                                                                                                                                                                                                                                                                                                                                                                                                                                                                                                                                                                                                                                                                                                                                                                                                                                                                                              | EPER SFRACTURE   | OR STIMULATI | E PLUG               | OFF OLD FORMATION |  |  |  |  |  |
| ☐ PERFORATE NEW FORMATION ☐ OTHER PHYSICAL CHANGE IN WELL (SPECIFY) |                                                                                                                                                                                                                                                                                                                                                                                                                                                                                                                                                                                                                                                                                                                                                                                                                                                                                                                                                                                                                                                                                                                                                                                                                                                                                                                                                                                                                                                                                                                                                                                                                                                                                                                                                                                                                                                                                                                                                                                                                                                                                                                                |                  |              |                      |                   |  |  |  |  |  |
| ☐ PLUG AND ABANDON ☐ CLEAN                                          | OUT AND REPLUG                                                                                                                                                                                                                                                                                                                                                                                                                                                                                                                                                                                                                                                                                                                                                                                                                                                                                                                                                                                                                                                                                                                                                                                                                                                                                                                                                                                                                                                                                                                                                                                                                                                                                                                                                                                                                                                                                                                                                                                                                                                                                                                 | TARGET FORMATION | Marcellus    | ESTIMAT              | TED DEPTH: 7,478' |  |  |  |  |  |
| WELL OPERATOR: EQT Production                                       | Company                                                                                                                                                                                                                                                                                                                                                                                                                                                                                                                                                                                                                                                                                                                                                                                                                                                                                                                                                                                                                                                                                                                                                                                                                                                                                                                                                                                                                                                                                                                                                                                                                                                                                                                                                                                                                                                                                                                                                                                                                                                                                                                        | DESIGNATED AGEN  | IT: Joseph C | Mallow               |                   |  |  |  |  |  |
| ADDRESS: 400 Woodcliff D                                            | 400 Woodcliff Drive                                                                                                                                                                                                                                                                                                                                                                                                                                                                                                                                                                                                                                                                                                                                                                                                                                                                                                                                                                                                                                                                                                                                                                                                                                                                                                                                                                                                                                                                                                                                                                                                                                                                                                                                                                                                                                                                                                                                                                                                                                                                                                            |                  | 427 Midst    | 427 Midstate Drive   |                   |  |  |  |  |  |
| Canonsburg, PA                                                      | 15317                                                                                                                                                                                                                                                                                                                                                                                                                                                                                                                                                                                                                                                                                                                                                                                                                                                                                                                                                                                                                                                                                                                                                                                                                                                                                                                                                                                                                                                                                                                                                                                                                                                                                                                                                                                                                                                                                                                                                                                                                                                                                                                          | Clar             |              | ksburg, WV 26301     |                   |  |  |  |  |  |