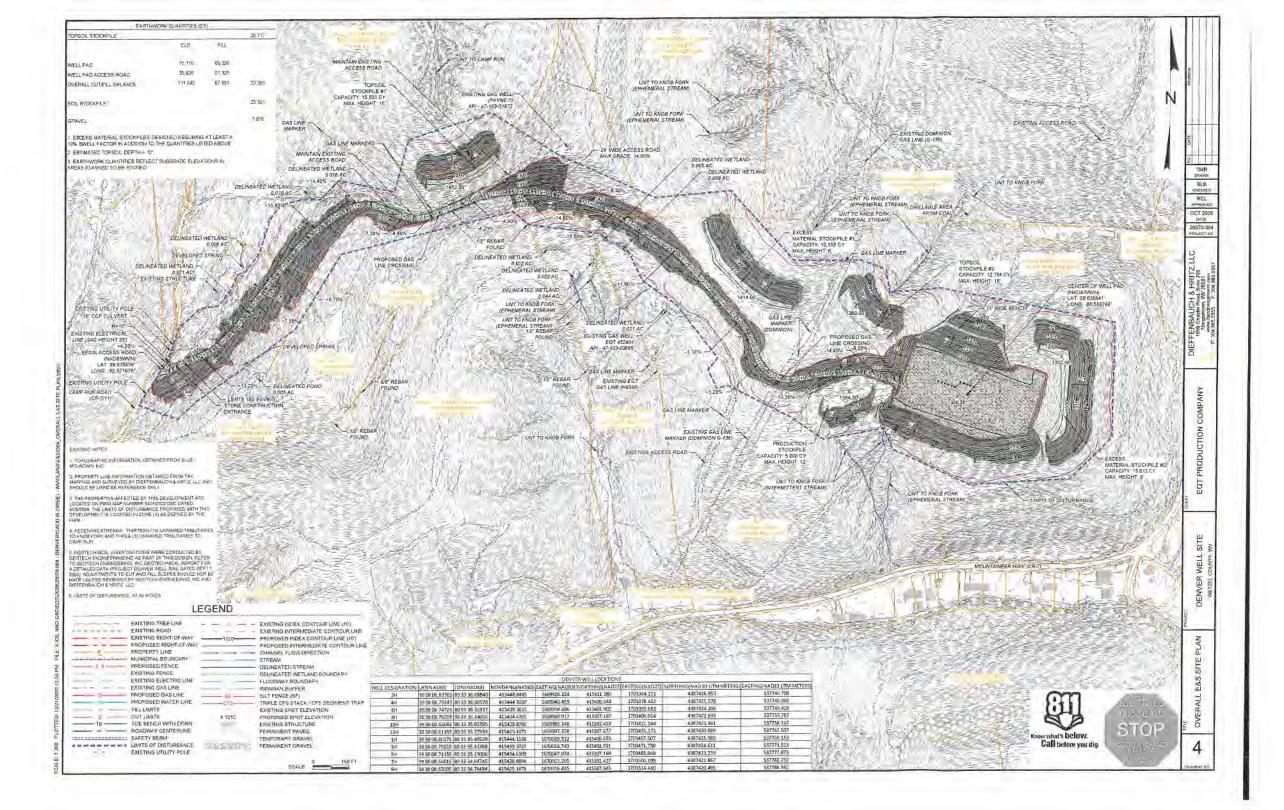

21) Total Area to be disturbed, including roads, stockpile area, pits, etc., (acres): N/A - Site Built

22) Area to be disturbed for well pad only, less access road (acres): N/A - Site Built

23) Describe centralizer placement for each casing string:

- Surface: Bow spring centralizers One centralizer at the shoe and one spaced every 500'.
- Intermediate: Bow spring centralizers— One centralizer at the shoe and one spaced every 500'.
- · Production: One solid body centralizer spaced every joint from production casing shoe to KOP.