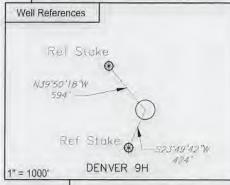

### WEST VIRGINIA GEOLOGICAL PROGNOSIS Horizontal Well 2nd Name DENVER

Pad Name

Drilling Objectives: Quad:

Marcellus Littleton

Wetzel County: Elevation: Recommended Azimuth

1363 KB 315 Degrees

1350 GL Recommended total wellbore length: