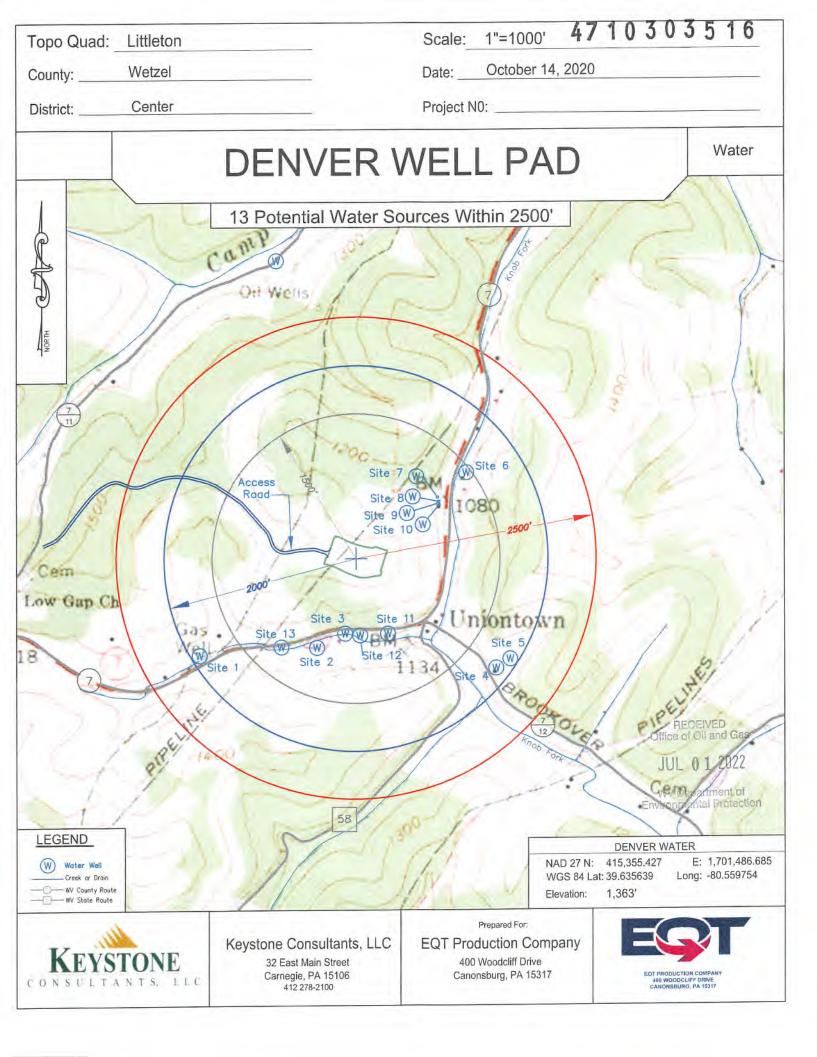

Monday, August 1, 2022 WELL WORK PERMIT Horizontal 6A / New Drill

EQT PRODUCTION COMPANY 625 LIBERTY AVE., SUITE 1700 PITTSBURGH, PA 15222

Re: Permit approval for DENVER 9H

47-103-03516-00-00

This well work permit is evidence of permission granted to perform the specified well work at the location described on the attached pages and located on the attached plat, subject to the provisions of Chapter 22 of the West Virginia Code of 1931, as amended, and all rules and regulations promulgated thereunder, and to any additional specific conditions and provisions outlined in the pages attached hereto. Notification shall be given by the operator to the Oil and Gas Inspector at least 24 hours prior to the construction of roads, locations, and/or pits for any permitted work. In addition, the well operator shall notify the same inspector 24 hours before any actual well work is commenced and prior to running and cementing casing. Spills or emergency discharges must be promptly reported by the operator to 1-800-642-3074 and to the Oil and Gas Inspector.

Farm Name: AUDREY L LAVELLE

U.S. WELL NUMBER: 47-103-03516-00-00

Horizontal 6A New Drill Date Issued: 8/1/2022

| API Nun | iber: |
|---------|-------|
|         |       |

### APINO. 4-7 10 30 35 16

OPERATOR WELL NO. 9H //
Well Pad Name: Denver