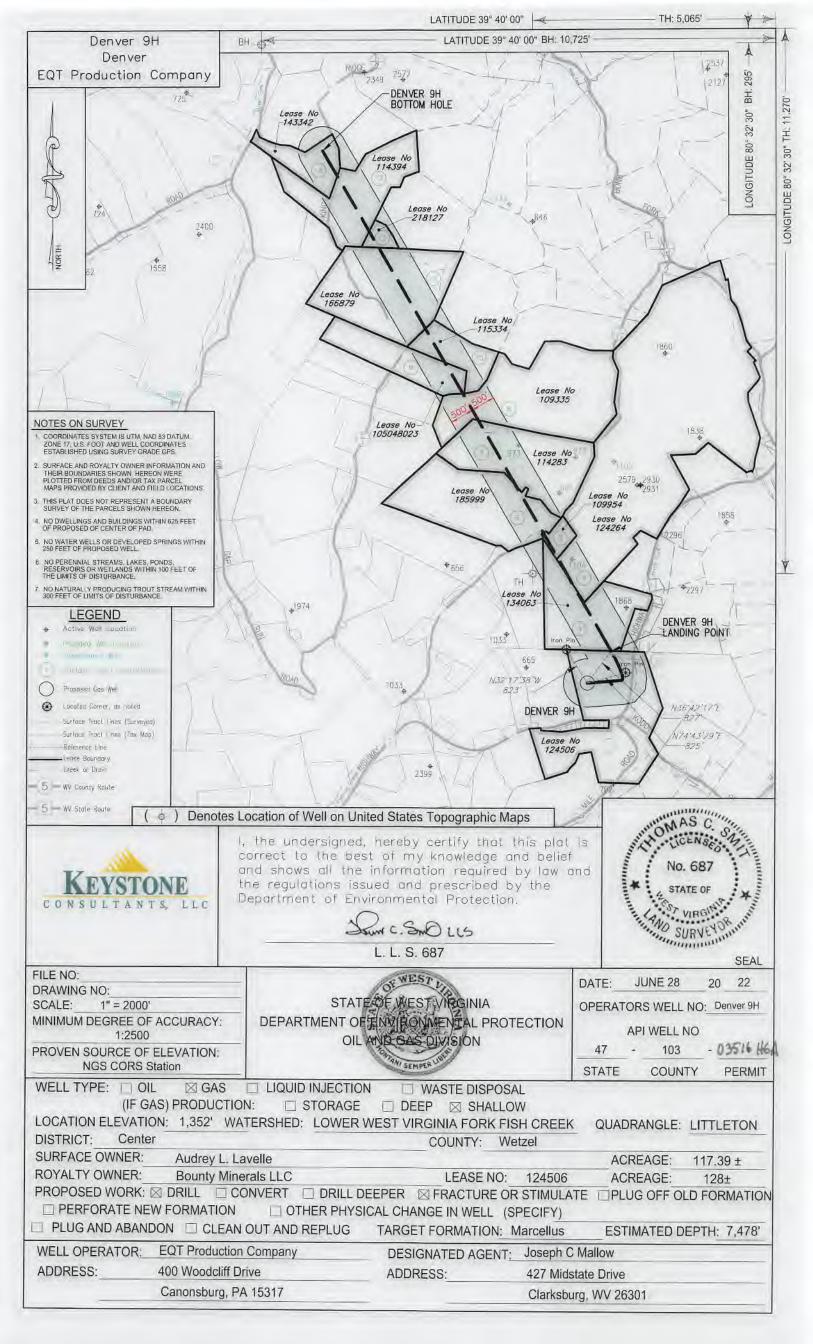

Farm Name: AUDREY L LAVELLE

U.S. WELL NUMBER: 47-103-03516-00-00

Horizontal 6A New Drill Date Issued: 8/1/2022

| API Nun | iber: |
|---------|-------|
|         |       |

### APINO. 4-7 10 30 35 16

OPERATOR WELL NO. 9H //
Well Pad Name: Denver

### API NO. 4747 1-0 3 0 3 5 1 6

OPERATOR WELL NO. 9H
Well Pad Name: Denver

7103035 API NO. 47-WW-6B

(10/14)

OPERATOR WELL NO. 9H Well Pad Name: Denver

19) Describe proposed well work, including the drilling and plugging back of any pilot hole:

Drill and complete a new horizontal well in the Marcellus Formation. Drill the vertical, kick off and drill curve. Drill the lateral in the Marcellus. Cement casing.