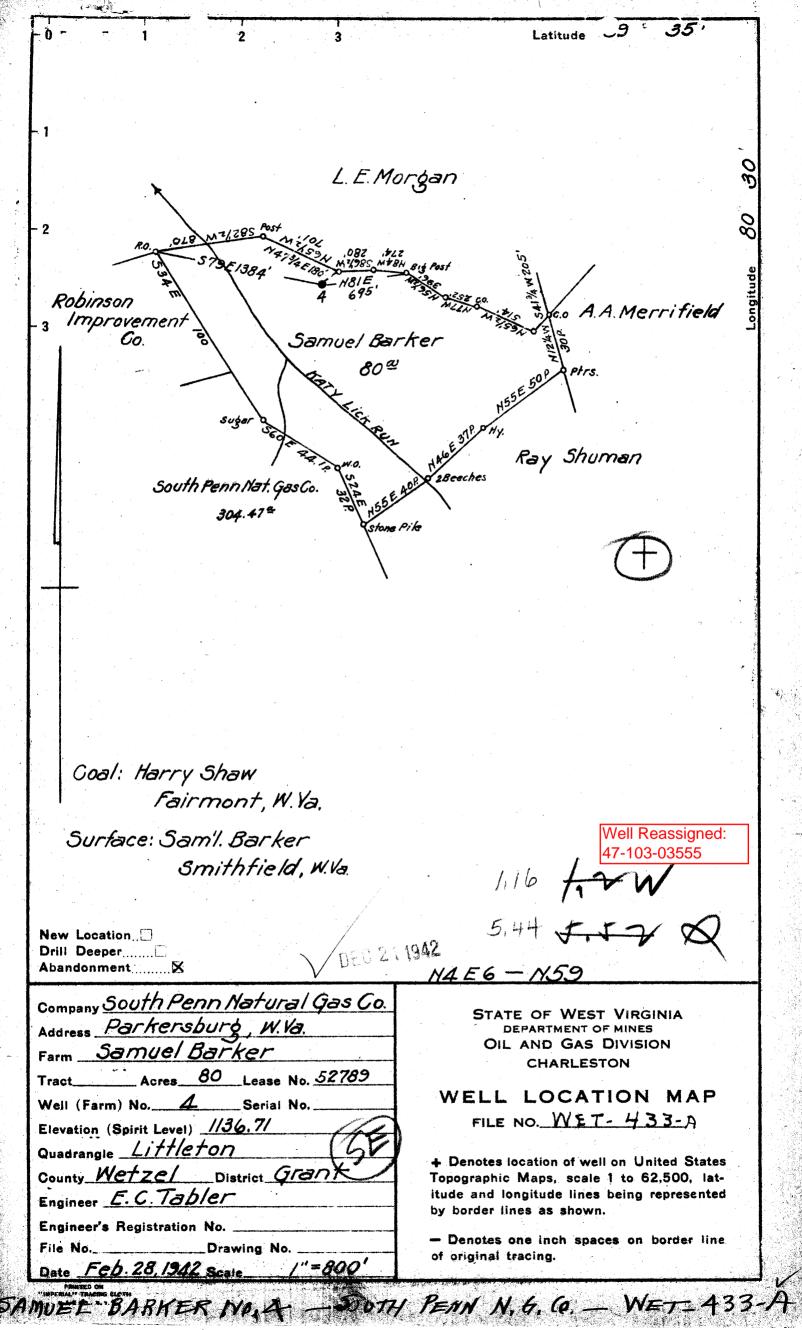

STATE OF WEST VIRGINIA

## DEPARTMENT OF MINES

OIL AND GAS DIVISION

## Profit No. 413-X

## WELL RECORD

OIL Oil or Gas Well

|                                                                                         |                                |                                  |                                                                     |                                                                     |                      | (KII                                    |               | *************************************** |
|-----------------------------------------------------------------------------------------|--------------------------------|----------------------------------|---------------------------------------------------------------------|---------------------------------------------------------------------|----------------------|-----------------------------------------|---------------|-----------------------------------------|
| Address Union                                                                           | Trust B                        |                                  | sburg, W. Va.                                                       | Casing and<br>Tubing                                                | Used in<br>Drilling  | Left in<br>Well                         | Pa            | ckers                                   |
| Location (waters                                                                        | Price F                        | ork of Fish                      | ning Creek                                                          | Size                                                                |                      |                                         | Kind of Pa    | acker                                   |
| District Gra                                                                            | nt                             | County Wel                       | tzel                                                                | 13                                                                  |                      | ılled)                                  | Size of       |                                         |
|                                                                                         |                                | -                                | ield, w. Va.                                                        | 81/4                                                                | 1475'(Pt             | ılled)                                  | Dize or       | ***                                     |
|                                                                                         |                                | Samuel Barl                      |                                                                     | 6%                                                                  | 2165                 |                                         | Depth set.    |                                         |
| _                                                                                       | •                              | AddreSmithfi                     | Leld, W. Va.                                                        | 5 3/16                                                              | 2335*                |                                         |               |                                         |
| Drilling commend                                                                        | ed June 1                      | 5, 1903                          | ••••                                                                |                                                                     |                      |                                         | , -           | _                                       |
|                                                                                         |                                |                                  |                                                                     |                                                                     |                      |                                         | i             | ***                                     |
|                                                                                         |                                | nT                               |                                                                     | Liners Used                                                         | 16*                  | ••••••••••••••••••••••••••••••••••••••• | Perf. top     | -                                       |
|                                                                                         |                                | in                               |                                                                     | · · · · · · · · · · · · · · · · · · ·                               |                      |                                         | . Perf. botto | om                                      |
| -                                                                                       | •                              | in ——                            |                                                                     | CASING CEMI                                                         | ENTED                | SIZE                                    | No Et         | Data                                    |
|                                                                                         | -                              | and the second                   |                                                                     | CASANG CEM                                                          | _                    |                                         |               |                                         |
|                                                                                         |                                | lbs                              |                                                                     |                                                                     |                      | 054                                     |               |                                         |
| Oil                                                                                     | 4                              | •                                | bbls., 1st 24 hrs.                                                  | COAL WAS E                                                          | NCOUNTERED           | AT                                      | FEET *O       | INCHES                                  |
|                                                                                         |                                | feet                             |                                                                     |                                                                     | T. INC               |                                         |               |                                         |
| Salt water                                                                              |                                | feet                             | feet                                                                | FEE                                                                 | TINC                 | HES                                     | FEET          | INCHES                                  |
|                                                                                         |                                | 7                                |                                                                     |                                                                     |                      | 1                                       |               |                                         |
| Formation                                                                               | Color                          | Hard or<br>Soft                  | Тор                                                                 | Bottom                                                              | Oil, Gas<br>or Water | Depth<br>Found                          |               | Remarks                                 |
| Pittsburg Dunkard S Gas Sand Salt Sand Pencil Ca Big Lime Big Injun Stray San Gordon Sa | and<br>ve∕i<br>Sand<br>d<br>nd |                                  | 954<br>1475<br>1778<br>1893<br>2139<br>2148<br>2229<br>3000<br>3044 | 958<br>1495<br>1820<br>1958<br>2148<br>2229<br>2340<br>3040<br>3064 | Gas<br>Gas<br>Oil    | 22 <b>3</b> 3<br>3045<br>3049           |               |                                         |
|                                                                                         |                                | SHOT REC                         | ORD:                                                                |                                                                     |                      |                                         |               |                                         |
|                                                                                         | 0_1                            | 9-03 -                           | 30 Ota                                                              |                                                                     |                      |                                         |               |                                         |
| ·.                                                                                      | 4-1<br>1-2<br>5-1              | 3-04 - :<br>9-07 - :<br>7-11 - : | 30 Qts.<br>30 #<br>50 #<br>90 #                                     |                                                                     |                      |                                         |               |                                         |
|                                                                                         |                                |                                  | 7. C                                                                | A Page                                                              |                      |                                         |               |                                         |
|                                                                                         |                                |                                  |                                                                     |                                                                     |                      |                                         |               |                                         |

SOUTH PENN NATURAL GAS COMPANY Owner Land Agent

(Title)

APPROVED

2