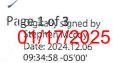

# STATE OF WEST VIRGINIA DEPARTMENT OF ENVIRONMENTAL PROTECTION, OFFICE OF OIL AND GAS WELL WORK PERMIT APPLICATION

|                                                                    |                                   |                      | /               | /                         |                   |
|--------------------------------------------------------------------|-----------------------------------|----------------------|-----------------|---------------------------|-------------------|
| 1) Well Operator: EQT Produ                                        | uction Company                    | 306686               | Wetzel          | Church                    | Hundred           |
|                                                                    |                                   | Operator ID          | County          | District                  | Quadrangle        |
| 2) Operator's Well Number: 51                                      | 1                                 | Well Pac             | l Name: Long    | well                      |                   |
| 3) Farm Name/Surface Owner:                                        | Jeffery Todd Lon                  | gwell Public Roa     | d Access: SR-   | 7 Mountai                 | neer Highway      |
| 4) Elevation, current ground:                                      | 1,435' Ele                        | evation, proposed    | post-constructi | on: 1,435'                | (built)           |
|                                                                    |                                   | Unde                 |                 |                           |                   |
| Other                                                              |                                   |                      |                 |                           |                   |
| (b)If Gas Sha                                                      | allow X                           | Deep                 |                 |                           |                   |
| Но                                                                 | rizontal x                        |                      |                 |                           |                   |
| 6) Existing Pad: Yes or No Ye                                      | S                                 |                      |                 |                           |                   |
| 7) Proposed Target Formation(s<br>Marcellus, 7,711', 54', 2,620 ps | ), Depth(s), Antici               | pated Thickness a    | nd Expected Pi  | ressure(s):               |                   |
| 8) Proposed Total Vertical Dept                                    | h: 7,711'                         |                      |                 |                           |                   |
| 9) Formation at Total Vertical D                                   | epth: Marcellus                   | 1                    |                 |                           |                   |
| 10) Proposed Total Measured D                                      | epth: 8,322'                      | 1                    |                 |                           |                   |
| 11) Proposed Horizontal Leg Le                                     | ength: 217'                       |                      |                 |                           |                   |
| 12) Approximate Fresh Water S                                      | trata Depths:                     | 138', 551', 1,140    | ', 1,147', 1,16 | 4'                        |                   |
| 13) Method to Determine Fresh                                      | Water Depths: C                   | Offset Wells - 103-  | -30559, 103-0   | 0005, 103                 | -00119, 103-30354 |
| 14) Approximate Saltwater Dep                                      | ths: 1,366', 1,941                | l', 2,205', 3,329'   |                 |                           | а                 |
| 15) Approximate Coal Seam De                                       | pths: 823'-826',                  | 1,061'-1,064', 1,1   | 62'-1,168'      |                           |                   |
| 16) Approximate Depth to Possi                                     | ble Void (coal min                | ne, karst, other): X |                 |                           |                   |
| 17) Does Proposed well location directly overlying or adjacent to  | contain coal seam an active mine? | Yes                  | No No           | Х                         |                   |
| (a) If Yes, provide Mine Info:                                     | Name:                             |                      |                 | -0.151                    |                   |
|                                                                    | Depth:                            |                      | of              | RECEIVED<br>ice Of Oil an | d Gas             |
|                                                                    | Seam:                             |                      |                 | DEC 11                    | LUCA              |
|                                                                    | Owner:                            |                      |                 | WV Departm                | ent of            |
|                                                                    |                                   |                      | -               | Environmental             | P. L.             |