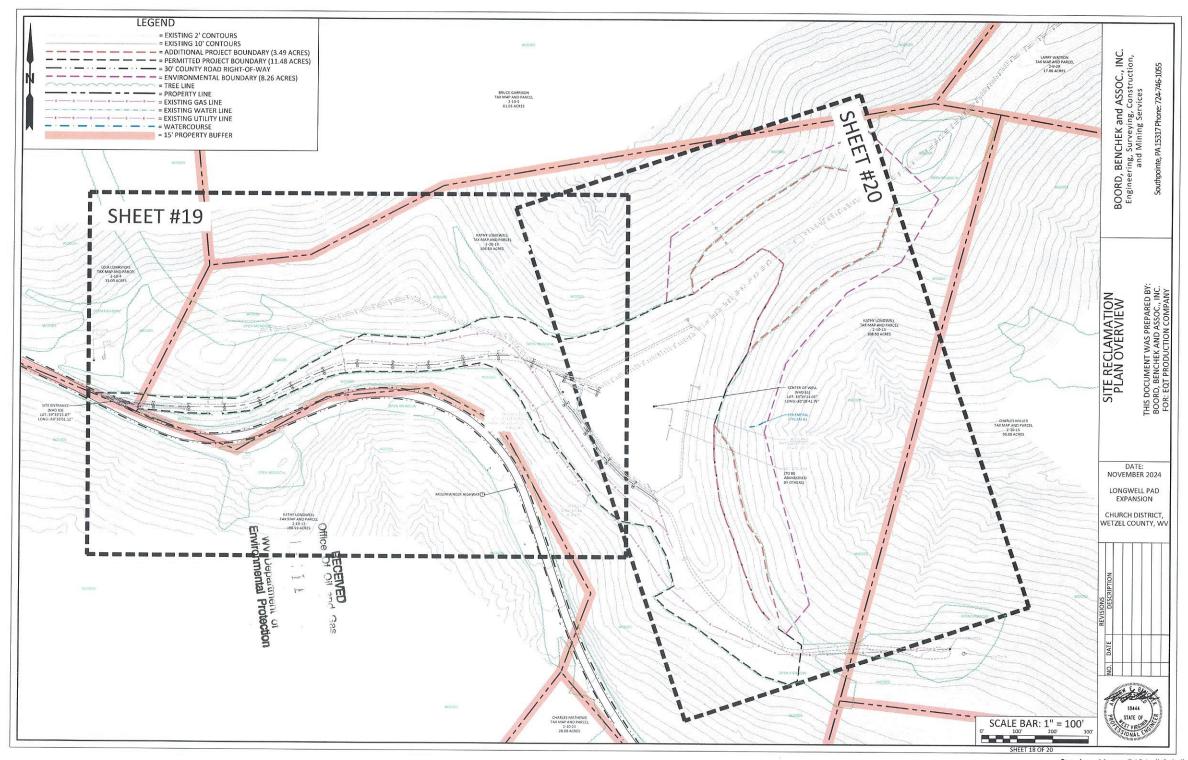

- 21) Total Area to be disturbed, including roads, stockpile area, pits, etc., (acres): 14.97 acres
- 22) Area to be disturbed for well pad only, less access road (acres): 11.84 acres
- 23) Describe centralizer placement for each casing string:
- Surface: Bow spring centralizers One centralizer at the shoe and one spaced every 500'.
- Intermediate: Bow spring centralizers- One centralizer at the shoe and one spaced every 500'.
- · Production: One solid body centralizer spaced every other joint from production casing shoe to landing point. One solid body centralizer spaced every joint from landing point to planned top of cement.