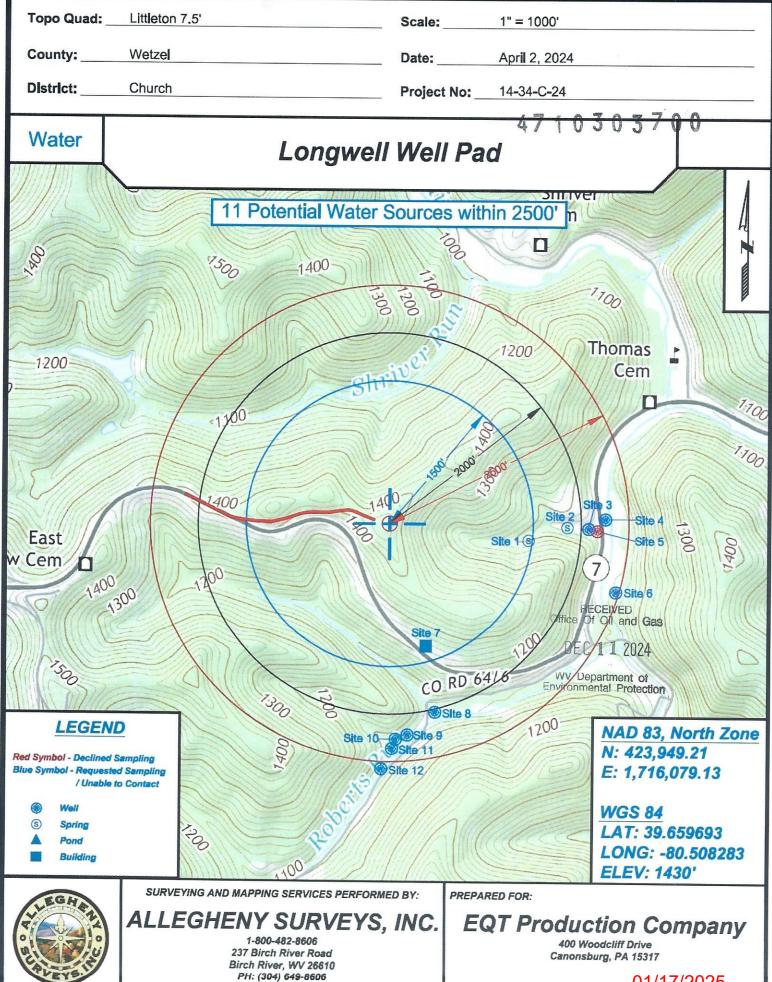

Farm Name: JEFFERY TODD LONGWELL

U.S. WELL NUMBER: 47-103-03700-00-00

Horizontal 6A New Drill

Date Issued: 1/15/2025

API Number: 4710303700

OPERATOR WELL NO. 5H
Well Pad Name: Longwell

OPERATOR WELL NO. 5H Well Pad Name: Longwell

19) Describe proposed well work, including the drilling and plugging back of any pilot hole:

Drill and complete a new horizontal well in the Marcellus Formation. Drill the vertical, kick off and drill curve. Drill the lateral in the Marcellus. Cement casing.