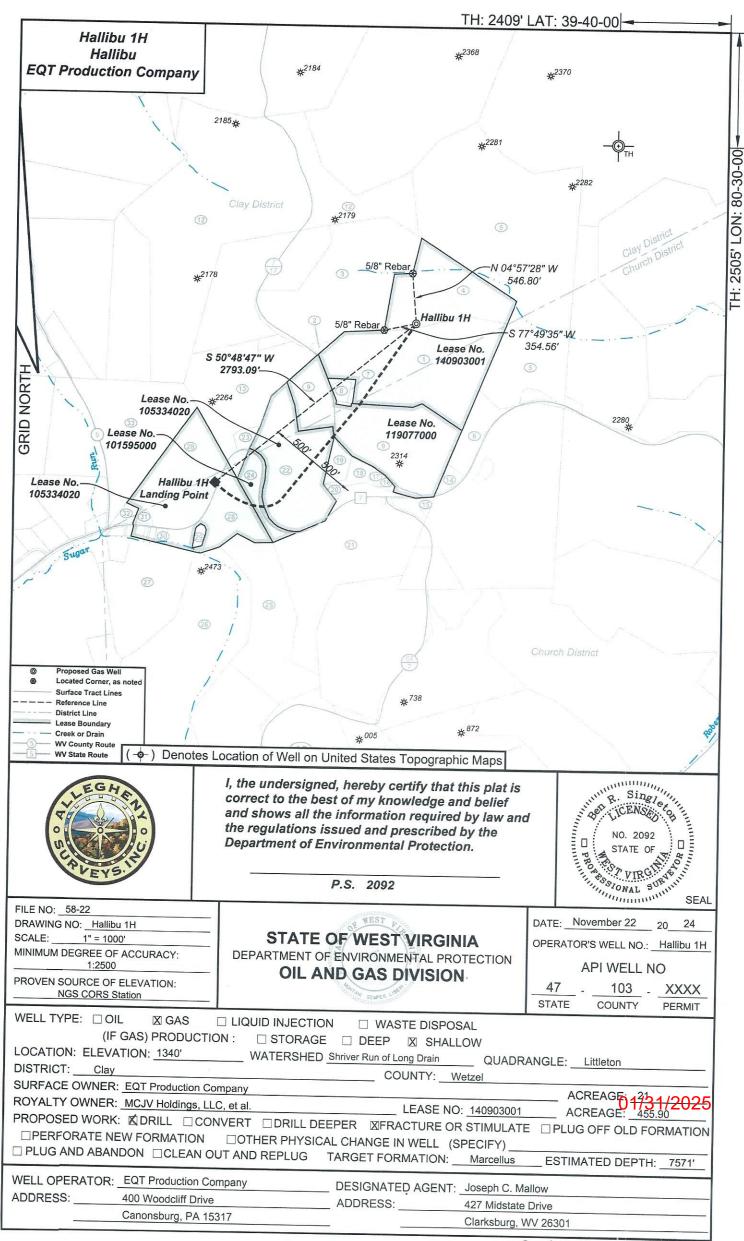

## STATE OF WEST VIRGINIA DEPARTMENT OF ENVIRONMENTAL PROTECTION, OFFICE OF OIL AND GAS WELL WORK PERMIT APPLICATION

| 1) Well Operat                         | tor: EQT Prod                         | duction Company                    | 306686             | Wetzel          | Clay                     | Littleton  | /        |
|----------------------------------------|---------------------------------------|------------------------------------|--------------------|-----------------|--------------------------|------------|----------|
|                                        |                                       | 8                                  | Operator ID        | County          | District                 | Quadrangle |          |
| 2) Operator's V                        | Well Number: 1                        | IH                                 | Well Pa            | d Name: Hallik  |                          | Quadrangic | 5        |
| 3) Farm Name                           | /Surface Owner                        | EQT Production Co                  | mpany Public Ro    | ad Access: CR   | 7/17                     |            |          |
| 4) Elevation, co                       |                                       | 40.401                             |                    |                 |                          |            |          |
| 5) Well Type                           | (a) Gas X                             | Oil                                | evation, proposed  |                 |                          |            |          |
|                                        | Other                                 | on                                 | Ond                | erground Storag | ge                       |            |          |
|                                        | (b)If Gas Sh                          | nallow X                           | Deep               |                 |                          |            |          |
|                                        |                                       | orizontal X                        |                    |                 |                          |            |          |
| 6) Existing Pad                        |                                       |                                    |                    |                 |                          |            |          |
| 7) Proposed Tai                        | rget Formation(<br>571', 52', 2,620 p | s), Depth(s), Antici<br>osi        | pated Thickness a  | nd Expected Pr  | ressure(s):              |            |          |
| 8) Proposed Tot                        | tal Vertical Dep                      | th: 7,571'                         |                    |                 |                          |            |          |
| 9) Formation at                        | Total Vertical I                      | Depth: Marcellus                   | /                  | Office          | RECEIVED<br>Of Oil and ( | 3ae        |          |
| 10) Proposed To                        | otal Measured D                       | Depth: 8,781' /                    |                    |                 | EC 3 0 202               |            |          |
| 11) Proposed Ho                        | orizontal Leg L                       | ength: 0'                          |                    | WV              | Department a             |            |          |
| 12) Approximate                        | e Fresh Water S                       | Strata Depths:                     | 43', 90'           | Environ         | mental Protec            | tion       |          |
| 13) Method to D                        |                                       |                                    | ffset wells 103-02 | 2767, 103- 62   | 179 103-00               | 0005       | <u> </u> |
| 14) Approximate                        | Saltwater Dep                         | ths: 1,902', 2,110'                | , 2,351'           |                 |                          |            |          |
| 15) Approximate                        | Coal Seam De                          | pths: <u>730'-733'</u> , 9         | 69'-972', 1,067'-  | 1,073'          | 20                       |            |          |
|                                        |                                       | ble Void (coal mine                |                    |                 |                          |            |          |
| 17) Does Propose<br>directly overlying | ed well location<br>g or adjacent to  | contain coal seams an active mine? | Yes                | No -            | X                        |            |          |
| (a) If Yes, prov                       | ide Mine Info:                        | Name:                              |                    |                 |                          |            |          |
| See 19. 1                              | •                                     | Depth:                             |                    |                 |                          |            |          |
|                                        |                                       | Seam:                              |                    |                 |                          |            |          |
|                                        |                                       | Owner:                             |                    |                 |                          |            |          |
|                                        |                                       |                                    |                    |                 |                          |            |          |