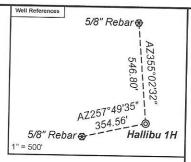

| API NO. 47-          | The same | 0   | 3           | 0      | 3 | 7 | 0 | 1 |
|----------------------|----------|-----|-------------|--------|---|---|---|---|
| OPERATOR WELL NO. 1H |          |     |             |        |   |   |   |   |
| Well Pag             | l N      | ame | e: <u>H</u> | allibu |   |   |   |   |

| WW-6B   |  |
|---------|--|
| (04/15) |  |

|         | 47       | 4   | 0   | 3      | 0    | 3 | 7 | 0 | 1    |
|---------|----------|-----|-----|--------|------|---|---|---|------|
| API NO. | 47-      | 1   | -   | U      | 9    | 6 | 1 | B | Esta |
| OPE     | RATOR    | W   | ELL | NO     | . 11 | 1 |   |   |      |
| Wel     | II Pad N | lam | ie: | Hallil | bu   |   |   |   |      |

RECEIVED
Office Of Oil and Gas

DEC 3 0 2024

**PACKERS** 

Kind:

Sizes:

Depths Set:

| WW-6B   |
|---------|
| (10/14) |

4710303701 OPERATOR WELL NO. 1H Well Pad Name: Hallibu