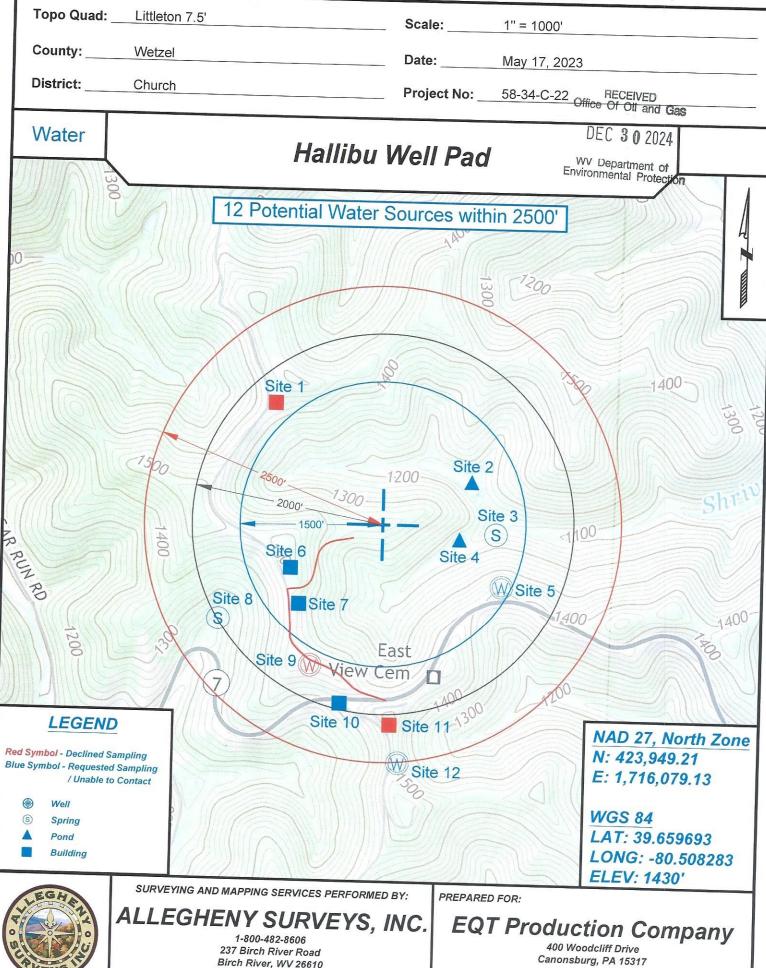

## FLUIDS/ CUTTINGS DISPOSAL & RECLAMATION PLAN

| Operator Name EQT Production Company                                                                                                                                                                                          | OP Code 306686                                                                                                                                                                                                                                                                                                                                                                                                                                                                                                                                                                                                                                                                                                   |      |
|-------------------------------------------------------------------------------------------------------------------------------------------------------------------------------------------------------------------------------|------------------------------------------------------------------------------------------------------------------------------------------------------------------------------------------------------------------------------------------------------------------------------------------------------------------------------------------------------------------------------------------------------------------------------------------------------------------------------------------------------------------------------------------------------------------------------------------------------------------------------------------------------------------------------------------------------------------|------|
| Watershed (HUC 10) Shriver Run of Long Drain                                                                                                                                                                                  | Quadrangle Littleton                                                                                                                                                                                                                                                                                                                                                                                                                                                                                                                                                                                                                                                                                             |      |
| Do you anticipate using more than 5,000 bbls of water to co                                                                                                                                                                   | complete the proposed well work? Yes No                                                                                                                                                                                                                                                                                                                                                                                                                                                                                                                                                                                                                                                                          |      |
| Will a pit be used? Yes No                                                                                                                                                                                                    | 1 1 100 100 100 100 100                                                                                                                                                                                                                                                                                                                                                                                                                                                                                                                                                                                                                                                                                          |      |
| If so, please describe anticipated pit waste: N/A                                                                                                                                                                             |                                                                                                                                                                                                                                                                                                                                                                                                                                                                                                                                                                                                                                                                                                                  |      |
| Will a synthetic liner be used in the pit? Yes                                                                                                                                                                                | No If so, what ml.? N/A                                                                                                                                                                                                                                                                                                                                                                                                                                                                                                                                                                                                                                                                                          |      |
| Proposed Disposal Method For Treated Pit Wastes                                                                                                                                                                               |                                                                                                                                                                                                                                                                                                                                                                                                                                                                                                                                                                                                                                                                                                                  |      |
| Land Application                                                                                                                                                                                                              |                                                                                                                                                                                                                                                                                                                                                                                                                                                                                                                                                                                                                                                                                                                  |      |
| Underground Injection (UIC Permanage)  Reuse (at API Number Various                                                                                                                                                           | ermit Number_ 0014, 8462, 4037                                                                                                                                                                                                                                                                                                                                                                                                                                                                                                                                                                                                                                                                                   |      |
| Off Site Disposal (Supply form V                                                                                                                                                                                              | WW-9 for disposal location)                                                                                                                                                                                                                                                                                                                                                                                                                                                                                                                                                                                                                                                                                      |      |
| Other (Explain_                                                                                                                                                                                                               | and a securion)                                                                                                                                                                                                                                                                                                                                                                                                                                                                                                                                                                                                                                                                                                  |      |
| , and the property                                                                                                                                                                                                            | closed loop system will remove drill cuttings from the drilling fluid. The drill cuttings are red for transportation to an off-site disposal facility.                                                                                                                                                                                                                                                                                                                                                                                                                                                                                                                                                           |      |
| Drilling medium anticipated for this well (vertical and horize                                                                                                                                                                | contal)? Air, freshwater, oil based, etc. See Attached                                                                                                                                                                                                                                                                                                                                                                                                                                                                                                                                                                                                                                                           |      |
| -If oil based, what type? Synthetic, petroleum, etc.                                                                                                                                                                          | Synthetic Mud RECEIVED                                                                                                                                                                                                                                                                                                                                                                                                                                                                                                                                                                                                                                                                                           |      |
| Additives to be used in drilling medium? See Attached                                                                                                                                                                         | Office Of Oil and Gas                                                                                                                                                                                                                                                                                                                                                                                                                                                                                                                                                                                                                                                                                            |      |
| Drill cuttings disposal method? Leave in pit, landfill, remov                                                                                                                                                                 | ved offsite, etc. Landfill DEC 3 0 2024                                                                                                                                                                                                                                                                                                                                                                                                                                                                                                                                                                                                                                                                          |      |
| -If left in pit and plan to solidify what medium will                                                                                                                                                                         |                                                                                                                                                                                                                                                                                                                                                                                                                                                                                                                                                                                                                                                                                                                  |      |
| -Landfill or offsite name/permit number? _See Attack                                                                                                                                                                          |                                                                                                                                                                                                                                                                                                                                                                                                                                                                                                                                                                                                                                                                                                                  |      |
| Permittee shall provide written notice to the Office of Oil and West Virginia solid waste facility. The notice shall be provid where it was properly disposed.                                                                | d Gas of any load of drill cuttings or associated waste rejected at any ded within 24 hours of rejection and the permittee shall also disclose                                                                                                                                                                                                                                                                                                                                                                                                                                                                                                                                                                   |      |
| provisions of the permit are enforceable by law. Violations law or regulation can lead to enforcement action.  I certify under penalty of law that I have personal application form and all attachments thereto and that have | In deconditions of the GENERAL WATER POLLUTION PERMIT issued Virginia Department of Environmental Protection. I understand that the sof any term or condition of the general permit and/or other applicable ally examined and am familiar with the information submitted on this sed on my inquiry of those individuals immediately responsible for strue, accurate, and complete. I am aware that there are significant inhility of fine or imprisonment.                                                                                                                                                                                                                                                       |      |
| Subscribed and 100 1914                                                                                                                                                                                                       |                                                                                                                                                                                                                                                                                                                                                                                                                                                                                                                                                                                                                                                                                                                  |      |
| Subscribed and sworn before me this day of                                                                                                                                                                                    | , 20 2                                                                                                                                                                                                                                                                                                                                                                                                                                                                                                                                                                                                                                                                                                           |      |
| My commission expires March 9, 2028                                                                                                                                                                                           | Notary Public  Notary Public  Notary Public  Beaver County  My commission expires March 9, 202  Commission particles of Pennsylvania - Notary September 1, 202  Commission particles of Pennsylvania - Notary September 1, 202  Commission particles of Pennsylvania - Notary September 1, 202  Commission particles of Pennsylvania - Notary September 1, 202  Commonwealth of Pennsylvania - Notary September 2, 202  Rebecca Shrum, Notary Public  Beaver County  My commission expires March 9, 202  Commission particles of Pennsylvania - Notary September 2, 202  Commonwealth of Pennsylvania - Notary September 2, 202  Rebecca Shrum, Notary Public  Beaver County  My commission expires March 9, 202 |      |
|                                                                                                                                                                                                                               | Member, Pennsylvania Association of Notar                                                                                                                                                                                                                                                                                                                                                                                                                                                                                                                                                                                                                                                                        | ries |