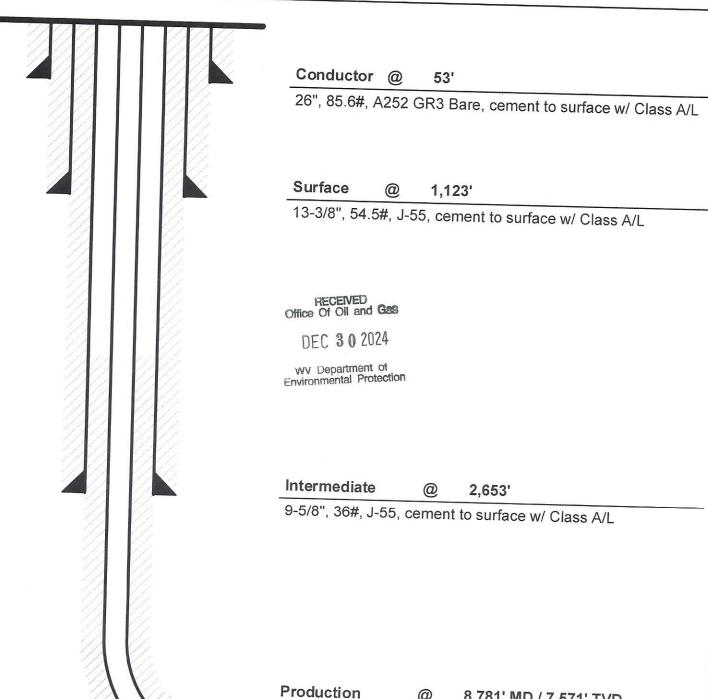

Planned Depth KB Planned Depth GLE 1123 1110 2653 @ TD 2640 a TD

RECEIVED
Office Of Oil and Gas

DEC 3 0 2024

10303701 **EQT Production** Wellbore Diagram Well: Hallibu 1H County: Wetzel Pad: Hallibu State: West Virginia Elevation: 1340' GL 1353' KB

@

8,781' MD / 7,571' TVD

5-1/2", 20#, P-110, cement to 500' inside 9-5/8" w/ Class A/H/L

Formation: Marcellus

01731/2025 LE

## CASING AND TUBING PROGRAM

| TYPE         |              | Massa             |                |                        |                            |                                    |                                |
|--------------|--------------|-------------------|----------------|------------------------|----------------------------|------------------------------------|--------------------------------|
|              | Size<br>(in) | New<br>or<br>Used | Grade          | Weight per ft. (lb/ft) | FOOTAGE: For Drilling (ft) | INTERVALS:<br>Left in Well<br>(ft) | CEMENT: Fill-up                |
| Conductor    | 26           | New               | A252 GR 3 Bare | 85.6                   | 53                         | 53                                 | (Cu. Ft.)/CTS<br>45 ft^3 / CTS |
| Fresh Water  | 13 3/8       | New               | J-55           | 54.5                   | 1123                       | 1123                               |                                |
| Coal         |              |                   |                | ESSENCE WINESE         | 1120                       | 11237                              | 1020 ft^3 / CTS                |
| Intermediate | 9 5/8        | New               | J-55           | 36                     | 2653                       | 2653 /                             | 4000 (40 / 070                 |
| Production   | 5 1/2        | New               | P-110          | 20                     | 8781                       |                                    | 1020 ft^3 / CTS                |
| Tubing       |              | 20.38             |                | 20                     | 0/01                       | 8781 /                             | 500' above intermediate casing |
| Liners       |              |                   |                |                        |                            |                                    |                                |

| TYPE         | Sizo (in) | Wellbore      | Wall           | Burst Pressure | Anticipated                     | C                            | Cement                     |
|--------------|-----------|---------------|----------------|----------------|---------------------------------|------------------------------|----------------------------|
|              | Size (in) | Diameter (in) | Thickness (in) | (psi)          | Max. Internal<br>Pressure (psi) | <u>Cement</u><br><u>Type</u> | Yield                      |
| Conductor    | 26        | 30            | 0.312          | 1000           | 18                              | Class A/L                    | (cu. ft./k)<br>1.04 - 1.20 |
| Fresh Water  | 13 3/8    | 17 1/2        | 0.380          | 2730           | 2184                            | Class A/L                    | 1.04 - 1.20                |
| Coal         |           |               |                |                | 2.01                            | Old33 A/L                    | 1.04 - 1.20                |
| Intermediate | 9 5/8     | 12 3/8        | 0.352          | 3520           | 2816                            | Class A/L                    | 1.04 1.00                  |
| Production   | 5 1/2     | 8 1/2         | 0.361          | 14360          | 11488                           | Class A/H/L                  | 1.04 - 1.20                |
| Tubing       |           |               |                |                | 11100                           | Olass A/TI/L                 | 1.04 - 2.10                |
| Liners       |           |               |                |                |                                 |                              |                            |