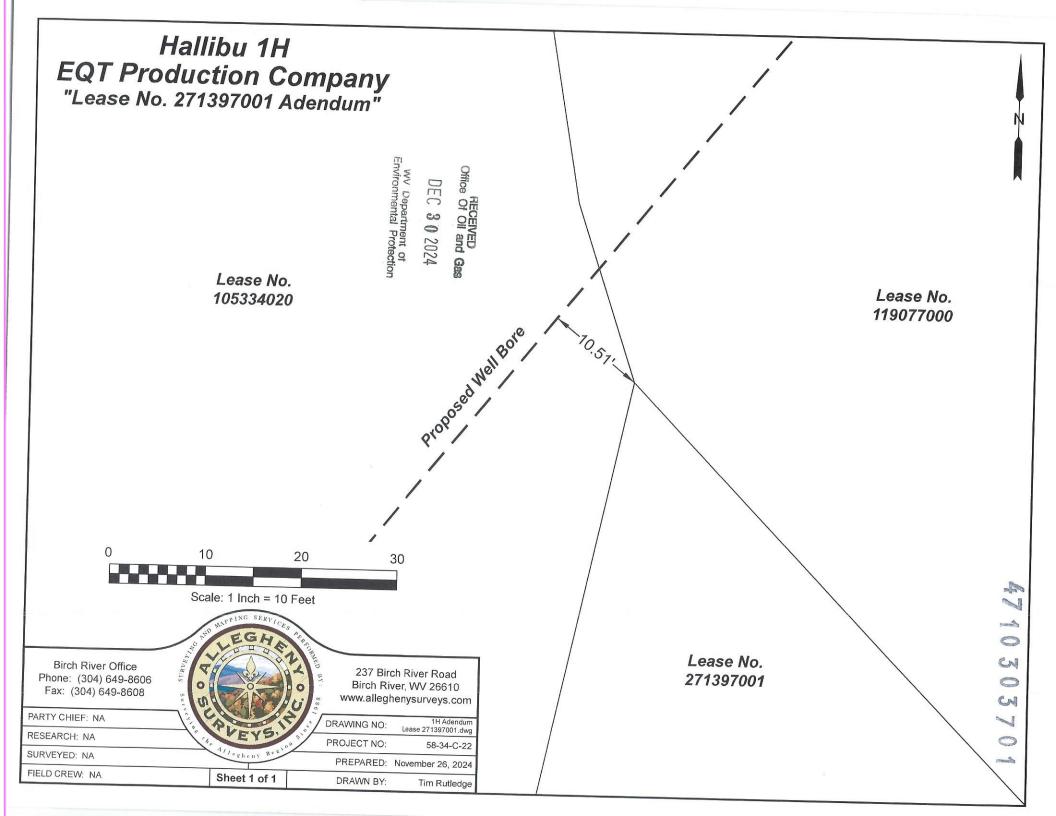

| API NO. 47-          | The same | 0   | 3           | 0      | 3 | 7 | 0 | 1 |
|----------------------|----------|-----|-------------|--------|---|---|---|---|
| OPERATOR WELL NO. 1H |          |     |             |        |   |   |   |   |
| Well Pag             | l N      | ame | e: <u>H</u> | allibu |   |   |   |   |

| WW-6B   |  |
|---------|--|
| (04/15) |  |

|         | 47       | 4   | 0   | 3      | 0    | 3 | 7 | 0 | 1    |
|---------|----------|-----|-----|--------|------|---|---|---|------|
| API NO. | 47-      | 1   | -   | U      | 9    | 6 | 1 | B | Esta |
| OPE     | RATOR    | W   | ELL | NO     | . 11 | 1 |   |   |      |
| Wel     | II Pad N | lam | ie: | Hallil | bu   |   |   |   |      |

## 4710303701

| API | Number     | 47 | _ |
|-----|------------|----|---|
|     | 1 (dilloci | T/ | 5 |

Operator's Well No. Hallibu 1H