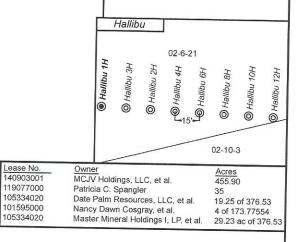

| API NO. 47-          | The same | 0   | 3           | 0      | 3 | 7 | 0 | 1 |
|----------------------|----------|-----|-------------|--------|---|---|---|---|
| OPERATOR WELL NO. 1H |          |     |             |        |   |   |   |   |
| Well Pag             | l N      | ame | e: <u>H</u> | allibu |   |   |   |   |

| WW-6B   |  |
|---------|--|
| (04/15) |  |

|         | 47       | 4   | 0   | 3      | 0    | 3 | 7 | 0 | 1    |
|---------|----------|-----|-----|--------|------|---|---|---|------|
| API NO. | 47-      | 1   | -   | U      | 9    | 6 | 1 | B | Esta |
| OPE     | RATOR    | W   | ELL | NO     | . 11 | 1 |   |   |      |
| Wel     | II Pad N | lam | ie: | Hallil | bu   |   |   |   |      |

RECEIVED
Office Of Oil and Gas

DEC 3 0 2024

**PACKERS** 

Kind:

Sizes:

Depths Set:

| WW-6B   |
|---------|
| (10/14) |

4710303701 OPERATOR WELL NO. 1H Well Pad Name: Hallibu