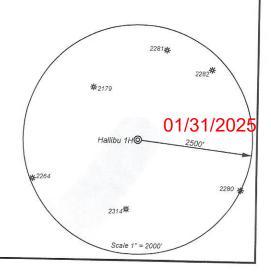

Planned Depth KB Planned Depth GLE 1123 1110 2653 @ TD 2640 a TD

RECEIVED
Office Of Oil and Gas

DEC 3 0 2024

10303701 **EQT Production** Wellbore Diagram Well: Hallibu 1H County: Wetzel Pad: Hallibu State: West Virginia Elevation: 1340' GL 1353' KB

@

8,781' MD / 7,571' TVD

5-1/2", 20#, P-110, cement to 500' inside 9-5/8" w/ Class A/H/L

Formation: Marcellus

01731/2025 LE