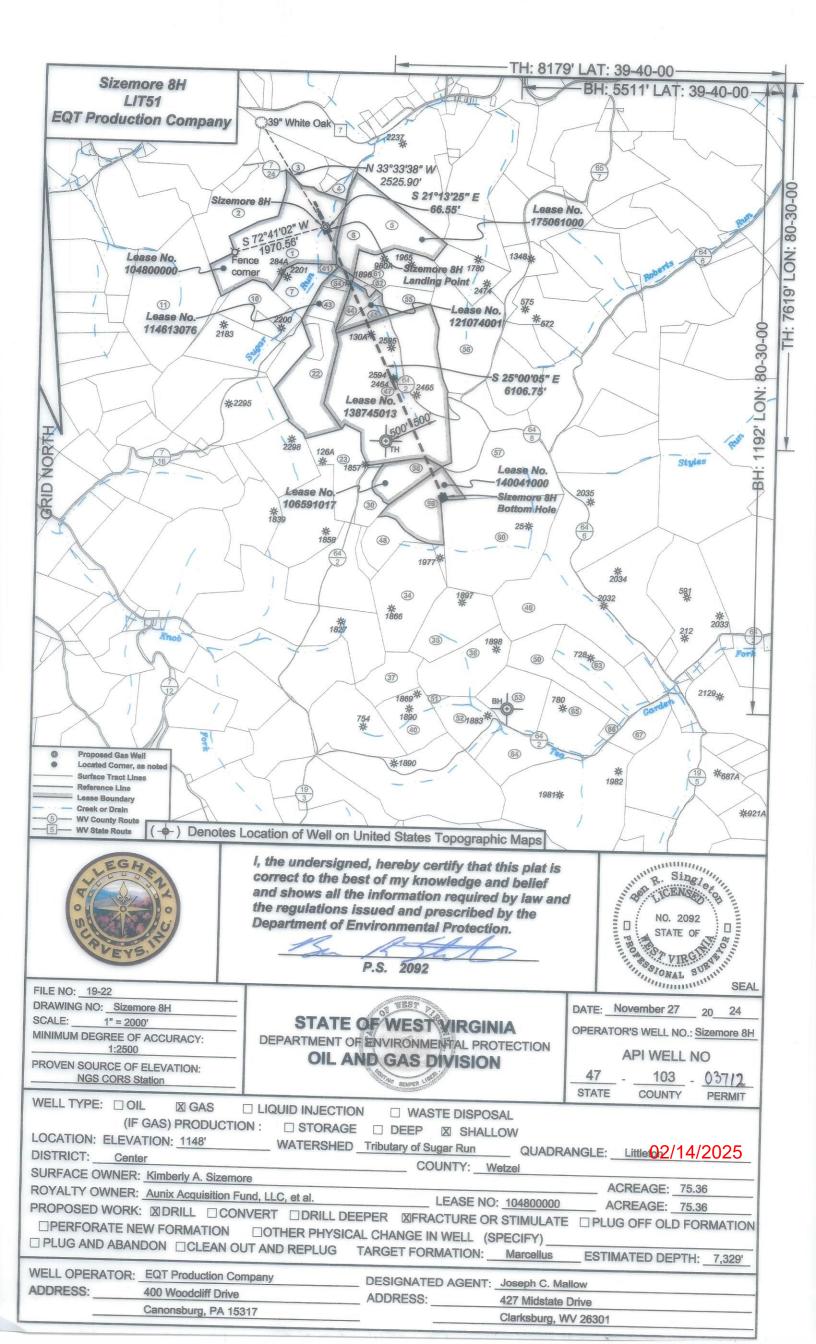

### Sizemore 8H LIT51 EQT Production Company 4710363712

| Tract I.D. | Tax Map No. | Parcel No | County | District | Surface Tract Owner                      | Acr    |
|------------|-------------|-----------|--------|----------|------------------------------------------|--------|
| 1          | 16          | 9         | Wetzel | Center   | Anthony Sizemore                         | 75.    |
| 2          | 16          | 8         | Wetzel | Center   | Larry D. Roberts                         | 44.    |
| 3          | 12          | 31        | Wetzel | Center   | John S. Starkey, et al.                  | 22.    |
| 4          | 16          | 10.1      | Wetzel | Center   | Ray & Cassandra Stoneking                | 5.7    |
| 5          | 16          | 12        | Wetzel | Center   | Thomas Jones, et al.                     | -      |
| 6          | 16          | 11        | Wetzel | Center   | Earl Null, et al.                        | 34.2   |
| 7          | 16          | 33        | Wetzel | Center   | Anthony W. & Kimberly A. Sizemore        | 20,0   |
| 10         | 16          | 31        | Wetzel | Center   | Devona D. & Kelly M. Reed                | 20.6   |
| 11         | 16          | 28        | Wetzel | Center   | William J. Morris Revocable Trust        | 18.2   |
| 22         | 16          | 53        | Wetzel | Center   | Gregory A. & Adair L. Wood               | 93.2   |
| 23         | 16          | 68        | Wetzel | Center   | Sandra L. Dallison                       | 38.8   |
| 30         | 16          | 69        | Wetzel | Center   | Reda Amos                                | 33.0   |
| 34         | 13          | 4         | Wetzel | Church   | Daniel T. & Kristie D. Park Life Estate  | 20.0   |
| 35         | 13          | 5         | Wetzel | Church   |                                          | 53.5   |
| 36         | 13          | 7         | Wetzel | Church   | Daniel T. & Kristie D. Park Life Estate  | 48.7   |
| 37         | 13          | 6         | Wetzel | Church   | Daniel T. & Kristie D. Park Life Estate  | 36,0   |
| 40         | 13          | 9         | Wetzel | Church   | William B. Francik, Sr., et al.          | 26,5   |
| 41         | 16          | 33.1      | Wetzel | Center   | William B. Francik, Jr.                  | 28.00  |
| 43         | 16          | 35        | Wetzel | Center   | Joseph F. John                           | 1.00   |
| 44         | 16          | 36        | Wetzel | Center   | Gregory A. & Adair L. Wood               | 20.17  |
| 45         | 16          | 36.2      | Wetzel | Center   | Sharon Kirkpatrick                       | 7.31   |
| 47         | 16          | 54        | Wetzel |          | Sharon Kirkpatrick                       | 8.31   |
| 48         | 13          | 3         | Wetzel | Center   | Daniel R. Donham, Jr.                    | 149.30 |
| 49         | 14          | 18.2      | -      | Church   | Daniel T. Park, et al.                   | 21.50  |
| 50         | 14          | 30.2      | Wetzel | Church   | Edward N. & Athalia J. Brown             | 69.83  |
| 51         | 13          |           | Wetzel | Church   | Silas W. Stoneking                       | 25.00  |
| 52         | 13          | 10.1      | Wetzel | Church   | William B. Francik, Sr. & Pamela Francik | 1.14   |
| 53         | 14          | 31        | Wetzel | Church   | Buck Buster Hunting Club of WV Inc.      | 27.50  |
| 54         | 16          |           | Wetzel | Church   | David M. Teagarden                       | 40.00  |
| 55         | 16          |           | Wetzel | Center   | Gregory A. & Adair L. Wood               | 2.98   |
| 56         | 9           | -         | Wetzel | Center   | Russell J. Sturm                         | 9.00   |
| 57         | 14          |           | Wetzel | Church   | Calvin C. & Carol S. Cecil               | 61.00  |
| 58         | 13          |           | Wetzel | Church   | Larry R, & Linnea L. Kumher              | 83.25  |
| 59         | 13          |           | Wetzel | Church   | Kevin D. & Paula L. Dulaney              | 13.50  |
| 60         |             |           | Wetzel | Church   | Daniel T. Park, et al.                   | 34.00  |
| 61         | 14          |           | Wetzel | Church   | Daniel T. Park, et al.                   | 93.80  |
| 62         | 16          |           | Vetzel | Center   | Russell J. Sturm                         | 30.00  |
| 63         | 16          |           | Netzel | Center   | Sharon Kirkpatrick                       | 1.70   |
| 64         | 14          | _         | Netzel | Church   | Glenda Hicks, et al.                     | 28.00  |
|            | 18          |           | Vetzel | Church   | Andrew Pintus                            | 31.80  |
| 65         | 14          | -         | Vetzel | Church   | Daniel T. Park, et al.                   | 30.00  |
| 36         |             |           | Vetzel | Church   | David B. Stoneking                       | 3.00   |
| 67         | 14          | 33 V      | Vetzel | Church   | Maureen Cable                            | 18.00  |

Well References AZ99°29'16" AZ99°29'16"
5 126.47'
9 85/8" Rebar
8 5/8" Rebar Notes:
Sizemore 8H Coordinates are
NAD 27 N: 418,967.56 E:1,710,231.70
NAD 27 Lat: 39.645752 Long: 80.529044
NAD 83 UTM N: 4,388,555.57 E: 540,424.29
Sizemore 8H Landing Point coordinates are
NAD 27 N: 418,905.53 E: 1,710,255.80
NAD 27 Lat: 39.645582 Long: 80.528956
NAD 83 UTM N: 4,388,536.80 E: 540,431.94
Sizemore 8H Bottom Hole coordinates are
NAD 27 N: 413,370.99 E: 1,712,836.76
NAD 27 Lat: 39.630469 Long: 80.519568
NAD 83 UTM N: 4,386,863.78 E: 541,246.37
West Virginia Coordinate system of 1927 (North Zone)
based upon Differential GPS Measurements.
Plat orientation, corner and well ties are based upon the grid north meridian.
Well location references are based upon the grid north meridian.
UTM coordinates are NAD83, Zone 17, Meters.

Sizemore ⊚Sizemore 14H ⊚Sizemore 12H OSizemore 10H Sizemore 8H Sizemore 6H OSizemore 4H

Sizemore 2H

| Lease No. | Owner                                                        | Acres              |
|-----------|--------------------------------------------------------------|--------------------|
| 104800000 | Aunix Acquisition Fund, LLC, et al.                          | 75.36              |
| 175061000 | OXY USA, Inc., et al.                                        |                    |
| 114613076 | G2 Resources Consolidated, LLC, et al.                       | 54.2 of 31,151.581 |
| 121074001 | Joseph Kirkpatrick, et al.                                   | 65                 |
|           | Dosiel D. David R. P. C. | 17.31              |
| 100743013 | Daniel R. Donham, et al.                                     | 150                |
| 106591017 | Loan Oak Minerals, LP, et al.                                | 74.5               |
| 140041000 | Stone Hill Minerals Holdings, LLC                            | 34                 |