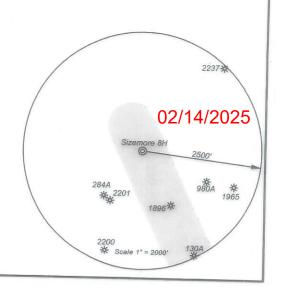

Topo Quad: Littleton 1" = 1000' Scale: County: \_\_\_\_ Wetzel **Date:** October 24, 2024 Center District: **Project No:** 19-34-C-22 Water SIZEMORE SOUTH PAD 18 Potential Water Sources within 2500' (1400 1300 1200 Site 2 Site 1 DELTA RD 3 Site 7 Site 3 -Site 4 Site 16 Site 8 S Site 17 Site 5 Site 6 Anthem Site/18 Carney Cemeteries Site 10 Site 9 Site 11 Site 19 1300 Site 14 Site 13 Site 12 Site 20 NAD 83, North Zone LEGEND N: 419016.18 Red Symbol - Declined Sampling E: 1678775.42 Blue Symbol - Requested Sampling W) Site 15 / Unable to Contact Access Road **WGS 84** Well LAT: 39.6459 Spring Pond LONG: -80.5289 1400 Building ELEV: 1148' SURVEYING AND MAPPING SERVICES PERFORMED BY: PREPARED FOR: ALLEGHENY SURVEYS, INC. **EQT Production Company** 1-800-482-8606 237 Birch River Road 400 Woodcliff Drive Birch River, WV 26610 Canonsburg, PA 15317 PH: (304) 649-8606 FAX: (304) 649-8608

Well References AZ99°29'16" AZ99°29'16"
5 126.47'
9 85/8" Rebar
8 5/8" Rebar Notes:
Sizemore 8H Coordinates are
NAD 27 N: 418,967.56 E:1,710,231.70
NAD 27 Lat: 39.645752 Long: 80.529044
NAD 83 UTM N: 4,388,555.57 E: 540,424.29
Sizemore 8H Landing Point coordinates are
NAD 27 N: 418,905.53 E: 1,710,255.80
NAD 27 Lat: 39.645582 Long: 80.528956
NAD 83 UTM N: 4,388,536.80 E: 540,431.94
Sizemore 8H Bottom Hole coordinates are
NAD 27 N: 413,370.99 E: 1,712,836.76
NAD 27 Lat: 39.630469 Long: 80.519568
NAD 83 UTM N: 4,386,863.78 E: 541,246.37
West Virginia Coordinate system of 1927 (North Zone)
based upon Differential GPS Measurements.
Plat orientation, corner and well ties are based upon the grid north meridian.
Well location references are based upon the grid north meridian.
UTM coordinates are NAD83, Zone 17, Meters.