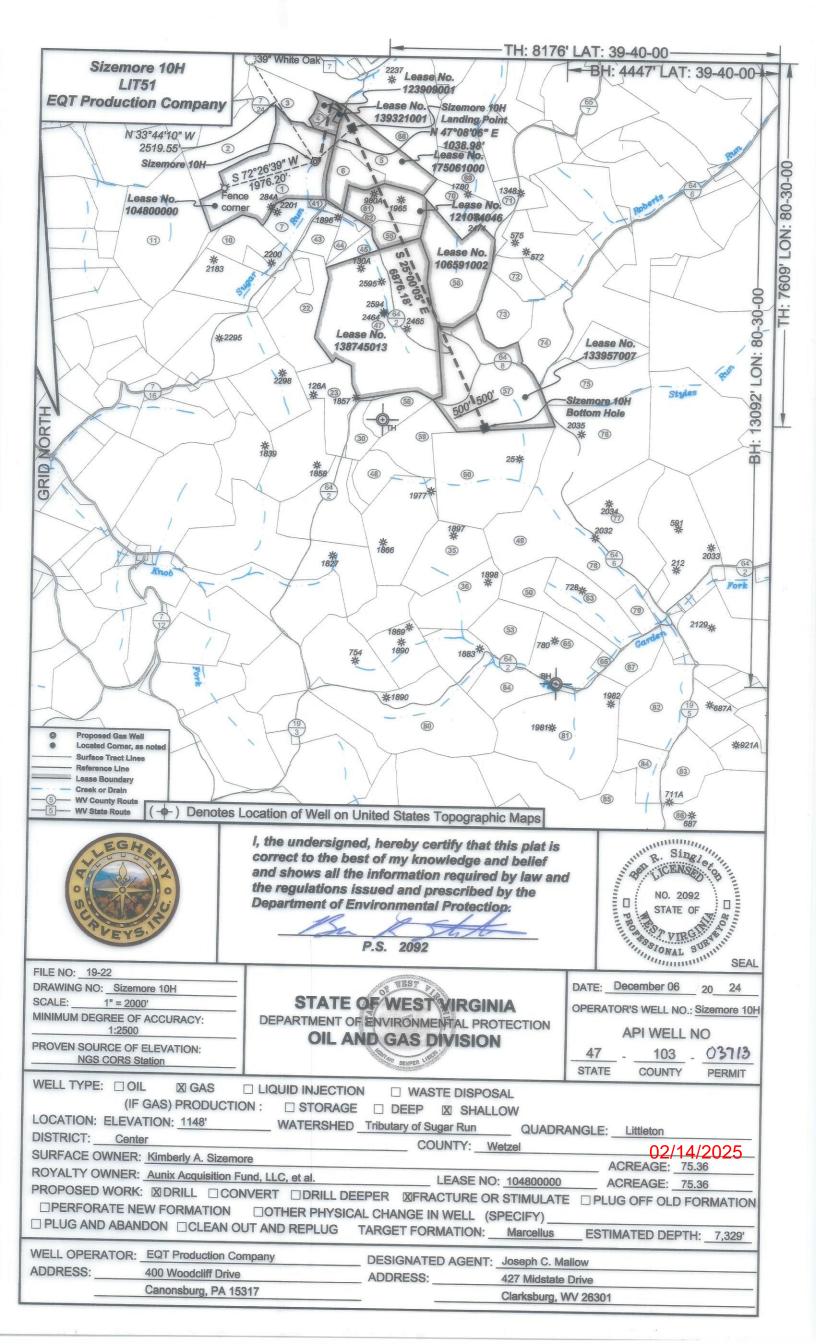

# STATE OF WEST VIRGINIA DEPARTMENT OF ENVIRONMENTAL PROTECTION, OFFICE OF OIL AND GAS WELL WORK PERMIT APPLICATION

| 1) Well Operator: EQT Production Company 306686 Wetzel Center Littleton                                                      |     |
|------------------------------------------------------------------------------------------------------------------------------|-----|
| Operator ID County District Quadrangle                                                                                       |     |
| 2) Operator's Well Number: 10H / Well Pad Name: Sizemore                                                                     |     |
| 3) Farm Name/Surface Owner: Kimberly Sizemore / Public Road Access: CR 7/16                                                  |     |
| 4) Elevation, current ground: 1,148' (built) Elevation, proposed post-construction: 1,148' (built)                           |     |
| 5) Well Type (a) Co. Y                                                                                                       |     |
| Other Oil Underground Storage                                                                                                |     |
| (b)If Gas Shallow X Deep                                                                                                     |     |
| Horizontal X                                                                                                                 |     |
| 6) Existing Pad: Yes or No Yes - Pre 6A                                                                                      |     |
| 7) Proposed Target Formation(s), Depth(s), Anticipated Thickness and Expected Pressure(s): Marcellus, 7,329', 50', 2,620 psi |     |
|                                                                                                                              |     |
| 8) Proposed Total Vertical Depth: 7,329'  9) Formation at Total Vertical Depth: Marcellus                                    |     |
| JAN 0 9 222                                                                                                                  |     |
| 10) Proposed Total Measured Depth: 14,853' /                                                                                 |     |
| 11) Proposed Horizontal Leg Length: 6,876'                                                                                   |     |
| 12) Approximate Fresh Water Strata Depths: 176', 682', 717'                                                                  |     |
| 13) Method to Determine Fresh Water Depths: Offset Wells - 103-02580, 103-02120, 103-30284                                   | _   |
| 14) Approximate Saltwater Depths: 1,859'                                                                                     | _   |
| 15) Approximate Coal Seam Depths: 397'-399', 475'-477', 876'-881'                                                            | _   |
| 16) Approximate Depth to Possible Void (coal mine, karst, other): N/A                                                        | _   |
| 17) Does Proposed well location contain coal seams directly overlying or adjacent to an active mine? Yes No X                |     |
| (a) If Yes, provide Mine Info: Name:                                                                                         | _   |
| Depth:                                                                                                                       | _   |
| Seam:                                                                                                                        | _   |
| Owner:                                                                                                                       | _   |
| Owner.                                                                                                                       | Cas |

Re: Casing on Sizemore 10H

Dear Mr. Brewer,

The 13-3/8" surface casing will be set at 931' KB, 50' below the deepest workable coal seam and 214' below the deepest fresh water. The 9-5/8" intermediate string will be set at 2,405' KB, 50' below the base of the Big Injun formation.

Intermediate casing point is recommended beneath the Big Injun to shut off any water production from the Upper Devonian sands. Intermediate casing should be cemented into the surface string, per WV

| RECOMMENDED CAS | SING POINTS |
|-----------------|-------------|
|-----------------|-------------|

| Fresh Water/Coal Intermediate 1: Production: | CSG OD<br>CSG OD<br>CSG OD | 13 3/8<br>9 5/8<br>5 1/2 | CSG DEPTH:<br>CSG DEPTH:<br>CSG DEPTH: | Casing Depth KB<br>931<br>2405<br>@ TD |
|----------------------------------------------|----------------------------|--------------------------|----------------------------------------|----------------------------------------|
|----------------------------------------------|----------------------------|--------------------------|----------------------------------------|----------------------------------------|