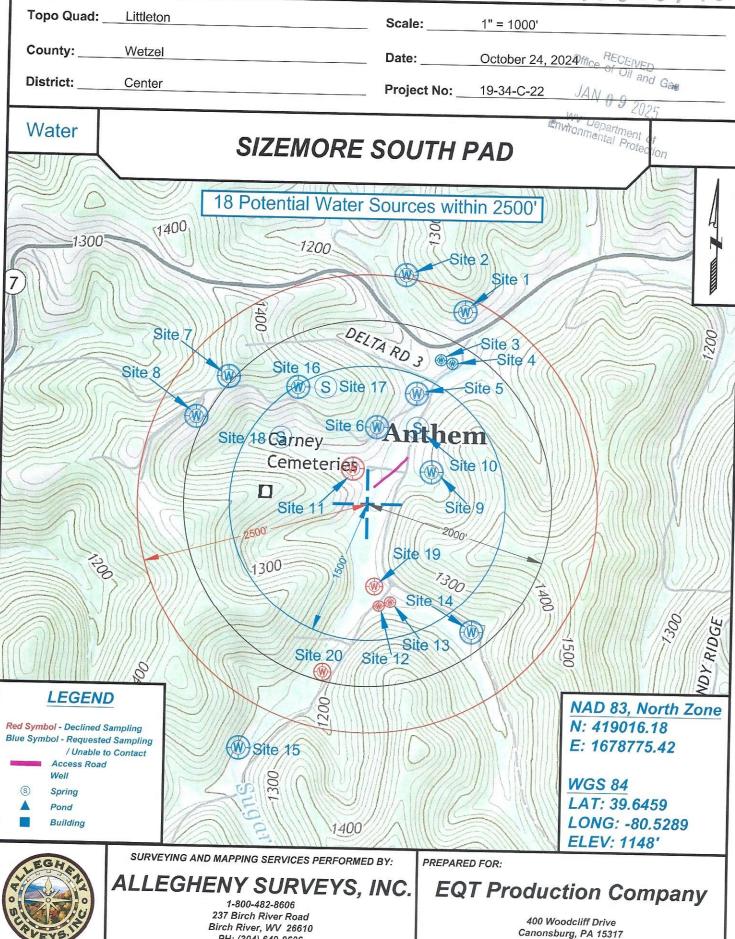

# STATE OF WEST VIRGINIA DEPARTMENT OF ENVIRONMENTAL PROTECTION, OFFICE OF OIL AND GAS WELL WORK PERMIT APPLICATION

| 1) Well Operator: EQT Production Company 306686 Wetzel Center Littleton                                                      |     |
|------------------------------------------------------------------------------------------------------------------------------|-----|
| Operator ID County District Quadrangle                                                                                       |     |
| 2) Operator's Well Number: 10H / Well Pad Name: Sizemore                                                                     |     |
| 3) Farm Name/Surface Owner: Kimberly Sizemore / Public Road Access: CR 7/16                                                  |     |
| 4) Elevation, current ground: 1,148' (built) Elevation, proposed post-construction: 1,148' (built)                           |     |
| 5) Well Type (a) Co. Y                                                                                                       |     |
| Other Oil Underground Storage                                                                                                |     |
| (b)If Gas Shallow X Deep                                                                                                     |     |
| Horizontal X                                                                                                                 |     |
| 6) Existing Pad: Yes or No Yes - Pre 6A                                                                                      |     |
| 7) Proposed Target Formation(s), Depth(s), Anticipated Thickness and Expected Pressure(s): Marcellus, 7,329', 50', 2,620 psi |     |
|                                                                                                                              |     |
| 8) Proposed Total Vertical Depth: 7,329'  9) Formation at Total Vertical Depth: Marcellus                                    |     |
| JAN 0 9 222                                                                                                                  |     |
| 10) Proposed Total Measured Depth: 14,853' /                                                                                 |     |
| 11) Proposed Horizontal Leg Length: 6,876'                                                                                   |     |
| 12) Approximate Fresh Water Strata Depths: 176', 682', 717'                                                                  |     |
| 13) Method to Determine Fresh Water Depths: Offset Wells - 103-02580, 103-02120, 103-30284                                   | _   |
| 14) Approximate Saltwater Depths: 1,859'                                                                                     | _   |
| 15) Approximate Coal Seam Depths: 397'-399', 475'-477', 876'-881'                                                            | _   |
| 16) Approximate Depth to Possible Void (coal mine, karst, other): N/A                                                        | _   |
| 17) Does Proposed well location contain coal seams directly overlying or adjacent to an active mine? Yes No X                |     |
| (a) If Yes, provide Mine Info: Name:                                                                                         | _   |
| Depth:                                                                                                                       | _   |
| Seam:                                                                                                                        | _   |
| Owner:                                                                                                                       | _   |
| Owner.                                                                                                                       | Cas |

Re: Casing on Sizemore 10H

Dear Mr. Brewer,

The 13-3/8" surface casing will be set at 931' KB, 50' below the deepest workable coal seam and 214' below the deepest fresh water. The 9-5/8" intermediate string will be set at 2,405' KB, 50' below the base of the Big Injun formation.

Intermediate casing point is recommended beneath the Big Injun to shut off any water production from the Upper Devonian sands. Intermediate casing should be cemented into the surface string, per WV

| RECOMMENDED CAS | SING POINTS |
|-----------------|-------------|
|-----------------|-------------|

| Fresh Water/Coal Intermediate 1: Production: | CSG OD<br>CSG OD<br>CSG OD | 13 3/8<br>9 5/8<br>5 1/2 | CSG DEPTH:<br>CSG DEPTH:<br>CSG DEPTH: | Casing Depth KB<br>931<br>2405<br>@ TD |
|----------------------------------------------|----------------------------|--------------------------|----------------------------------------|----------------------------------------|
|----------------------------------------------|----------------------------|--------------------------|----------------------------------------|----------------------------------------|