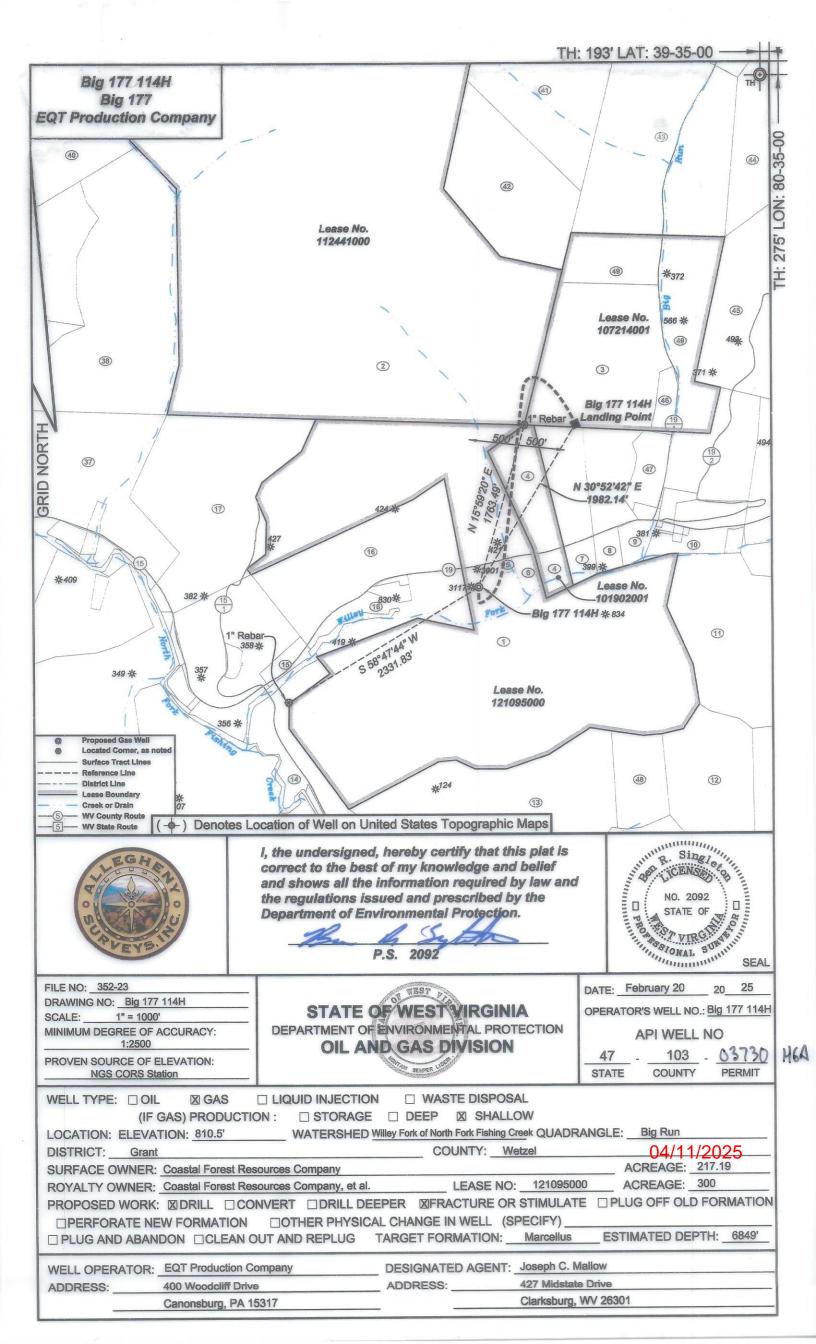

#### STATE OF WEST VIRGINIA DEPARTMENT OF ENVIRONMENTAL PROTECTION, OFFICE OF OIL AND GAS WELL WORK PERMIT APPLICATION

| 1) Well Operator: EQT Production                                                  | Company       | 306686              | Wetzel           | Grant            | Big Run    |
|-----------------------------------------------------------------------------------|---------------|---------------------|------------------|------------------|------------|
|                                                                                   |               | Operator ID         | County           | District         | Quadrangle |
| 2) Operator's Well Number: 114H                                                   |               | Well Pa             | d Name: BIG1     | 77               |            |
| 3) Farm Name/Surface Owner: Coastal                                               | Forest Resour | ces Co. Public Ro   | ad Access: Rt    | 19               |            |
| 4) Elevation, current ground: 811'                                                | El            | evation, proposed   | l post-construct | ion: <u>811'</u> |            |
| 5) Well Type (a) Gas X                                                            | Oil           | Und                 | lerground Stora  | ige              |            |
| Other                                                                             |               |                     |                  |                  |            |
| (b)If Gas Shallow                                                                 | X             | Deep                |                  |                  |            |
| Horizonta                                                                         | 1 <u>X</u>    |                     |                  |                  |            |
| 6) Existing Pad: Yes or No Yes                                                    |               |                     | _                |                  |            |
| 7) Proposed Target Formation(s), Dep<br>Marcellus, 6,849', 51', 2,620 PSI         | h(s), Antic   | ipated Thickness    | and Expected F   | Pressure(s):     |            |
| 8) Proposed Total Vertical Depth: 6,8                                             | 349'          |                     |                  |                  |            |
| 9) Formation at Total Vertical Depth:                                             | Marcellus     | 3                   |                  |                  |            |
| 10) Proposed Total Measured Depth:                                                | 8,061'        |                     |                  |                  |            |
| 11) Proposed Horizontal Leg Length:                                               | 1,363'        |                     |                  |                  |            |
| 12) Approximate Fresh Water Strata D                                              | epths:        | 147', 173', 283'    | , 483', 633'     |                  |            |
| 13) Method to Determine Fresh Water                                               | Depths: 0     | Offset wells        |                  |                  |            |
| 14) Approximate Saltwater Depths: 14                                              | ,338', 1,33   | 0', 1,401', 1,453'  |                  |                  |            |
| 15) Approximate Coal Seam Depths:                                                 | 103', 156',   | 434', 498'          |                  |                  |            |
| 16) Approximate Depth to Possible Vo                                              | oid (coal mi  | ine, karst, other): | none anticipa    | ted              |            |
| 17) Does Proposed well location conta<br>directly overlying or adjacent to an act |               | ms<br>Yes           | No               | ) <u>X</u>       |            |
| (a) If Yes, provide Mine Info: Nam                                                | e:            |                     |                  |                  |            |
| Dept                                                                              | h:            |                     |                  |                  |            |
| Sean                                                                              | n:            |                     |                  |                  |            |
| Own                                                                               |               |                     |                  |                  |            |

API NO. 47-<u>103</u>-<u>03730</u> OPERATOR WELL NO. <u>114H</u>

Well Pad Name: BIG177

WW-6B (04/15)

18)