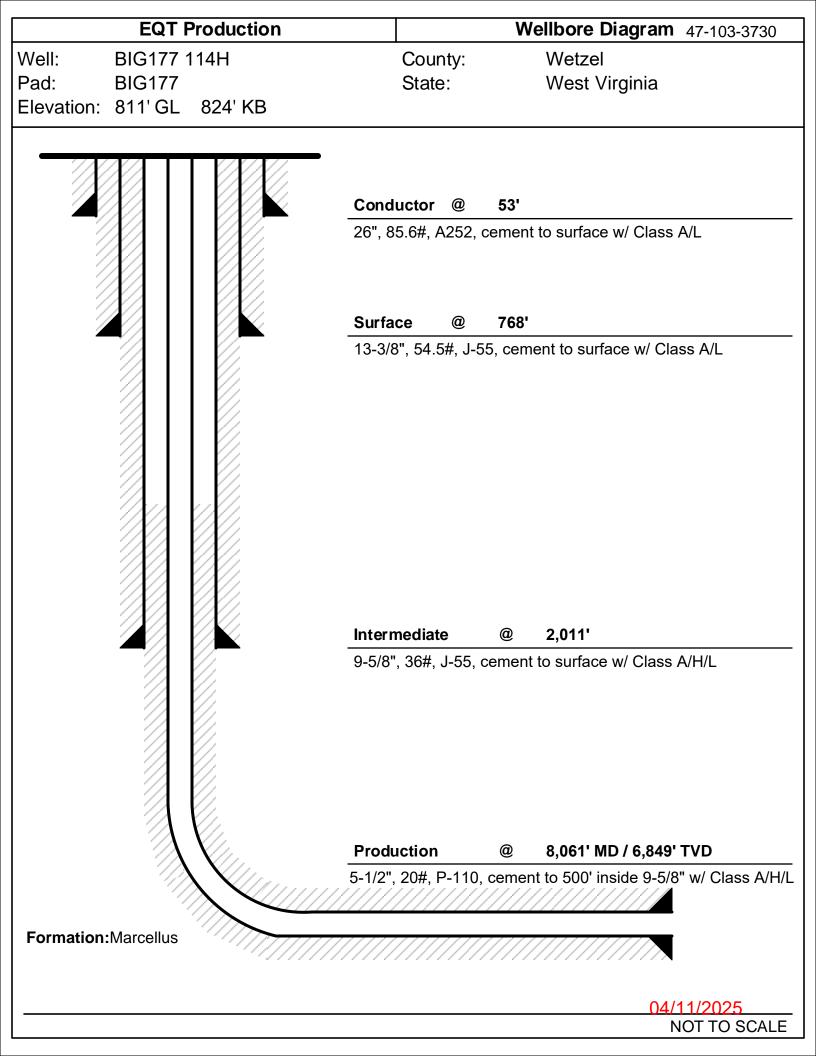

### CASING AND TUBING PROGRAM

| ТҮРЕ         | <u>Size</u><br>(in) | <u>New</u><br><u>or</u><br><u>Used</u> | <u>Grade</u> | <u>Weight per ft.</u><br>(lb/ft) | <u>FOOTAGE: For</u><br><u>Drilling (ft)</u> | INTERVALS:<br>Left in Well<br>(ft) | CEMENT:<br><u>Fill-up</u><br>(Cu. Ft.)/CTS |
|--------------|---------------------|----------------------------------------|--------------|----------------------------------|---------------------------------------------|------------------------------------|--------------------------------------------|
| Conductor    | 26                  | New                                    | A252         | 85.6                             | 53                                          | 53                                 | 45 ft^3 / CTS                              |
| Fresh Water  | 13 3/8              | New                                    | J-55         | 54.5                             | 768                                         | 768                                | 725 ft^3 / CTS                             |
| Coal         |                     |                                        |              |                                  |                                             |                                    |                                            |
| Intermediate | 9 5/8               | New                                    | J-55         | 36                               | 2011                                        | 2011                               | 750 ft^3 / CTS                             |
| Production   | 5 1/2               | New                                    | P-110        | 20                               | 8061                                        | 8061                               | 500' above intermediate casing             |
| Tubing       |                     |                                        |              |                                  |                                             |                                    |                                            |
| Liners       |                     |                                        |              |                                  |                                             |                                    |                                            |

| ТҮРЕ         | Size (in) | <u>Wellbore</u><br>Diameter (in) | <u>Wall</u><br><u>Thickness</u><br><u>(in)</u> | Burst Pressure<br>(psi) | <u>Anticipated</u><br><u>Max. Internal</u><br><u>Pressure (psi)</u> | <u>Cement</u><br><u>Type</u> | <u>Cement</u><br><u>Yield</u><br>(cu. ft./k) |
|--------------|-----------|----------------------------------|------------------------------------------------|-------------------------|---------------------------------------------------------------------|------------------------------|----------------------------------------------|
| Conductor    | 26        | 30                               | 0.312                                          | 1000                    | 18                                                                  | Class A/L                    | 1.04 - 1.20                                  |
| Fresh Water  | 13 3/8    | 17 1/2                           | 0.380                                          | 2730                    | 2184                                                                | Class A/L                    | 1.04 - 1.20                                  |
| Coal         |           |                                  |                                                |                         |                                                                     |                              |                                              |
| Intermediate | 9 5/8     | 12 3/8 - 12 1/4                  | 0.352                                          | 3520                    | 2816                                                                | Class A/H/L                  | 1.04 - 1.20                                  |
| Production   | 5 1/2     | 8 3/4 - 8 1/2                    | 0.361                                          | 14360                   | 11488                                                               | Class A/H/L                  | 1.04 - 2.10                                  |
| Tubing       |           |                                  |                                                |                         |                                                                     |                              |                                              |
| Liners       |           |                                  |                                                |                         |                                                                     |                              |                                              |

| RECOMMENDED CAS  | SING POINTS |         |            | Planned Depth KB | Planned Depth GL |                                                      |
|------------------|-------------|---------|------------|------------------|------------------|------------------------------------------------------|
| Conductor:       | CSG OD      | 26"     | CSG DEPTH: | 40               | 40               | FW NEEDS UPDATED WITH EQT SAMPLING PRIOR TO DRILLIN( |
| Fresh Water/Coal | CSG OD      | 13 3/8" | CSG DEPTH: | 768              | 755              | 135' below deepest freshwater                        |
| Intermediate 1:  | CSG OD      | 9 5/8"  | CSG DEPTH: | 2011             | 1998             | 50 ft below base of Big Injun                        |
| Production:      | CSG OD      | 5 1/2"  | CSG DEPTH: | @ TD             | @ TD             |                                                      |
|                  |             |         |            |                  |                  |                                                      |