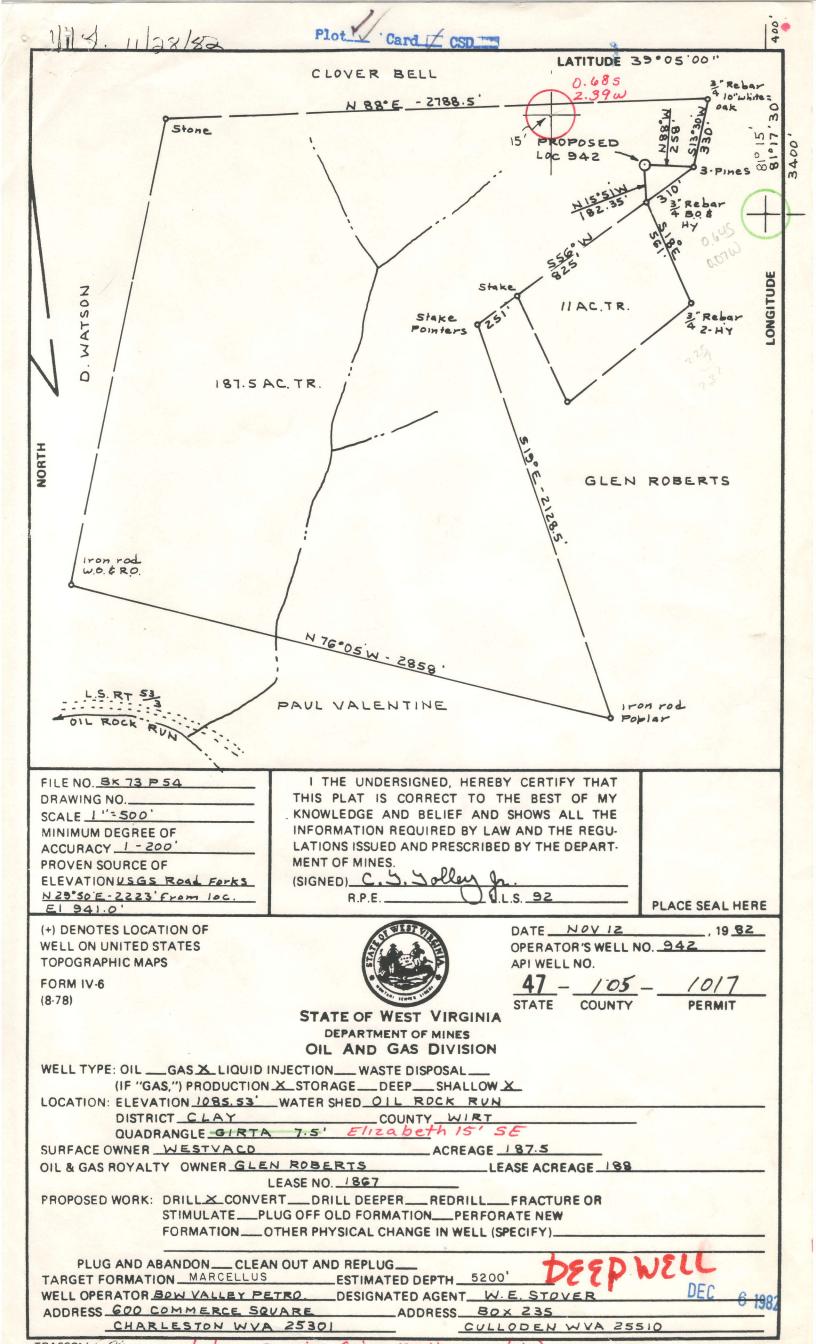

Bepartment of Mines Gil und Gas Division

WELL OPERATOR'S REPORT
OF
DRILLING, FRACTURING AND/OR STIMULATING, OR PHYSICAL CHANGE

| LOCATION: Elevation: 1085.53 Watershed (                                                                                                                                                                                                                                                                                          | Dil Rock Ru                                 | THOS ROOM                                                                       |                              |                               |
|-----------------------------------------------------------------------------------------------------------------------------------------------------------------------------------------------------------------------------------------------------------------------------------------------------------------------------------|---------------------------------------------|---------------------------------------------------------------------------------|------------------------------|-------------------------------|
| District: Clay County Wirt                                                                                                                                                                                                                                                                                                        |                                             |                                                                                 |                              |                               |
| 1870                                                                                                                                                                                                                                                                                                                              | 9                                           | sales                                                                           | g Sand t                     | lternatin                     |
| COMPANY Bow Valley Petroleum Inc.                                                                                                                                                                                                                                                                                                 | 25.02                                       |                                                                                 |                              | briss raign                   |
| ADDRESS 600 Commerce Sq. Charleston, W 25301                                                                                                                                                                                                                                                                                      | Casing                                      | Used in                                                                         | Toft of                      | Cement                        |
| DESIGNATED AGENT W. E. Stover                                                                                                                                                                                                                                                                                                     | Tubing                                      |                                                                                 | in Well                      | fill up<br>Cu. ft.            |
| ADDRESS Culloden, WV                                                                                                                                                                                                                                                                                                              | Size                                        | DITTITING                                                                       | TI WELL                      | Cu. It.                       |
| SURFACE OWNER Glen W. Roberts Estate                                                                                                                                                                                                                                                                                              | 20-16                                       |                                                                                 |                              |                               |
| ADDRESS Elizabeth, W                                                                                                                                                                                                                                                                                                              | Cond.                                       | -                                                                               |                              |                               |
| MINERAL RIGHTS OWNER West Virginia Pulp & Pape                                                                                                                                                                                                                                                                                    | 13-10"                                      | 37                                                                              | 37                           | 13 sks                        |
| ADDRESS Parkersburg, WV                                                                                                                                                                                                                                                                                                           | 3 3/0                                       | 251.20                                                                          | 251.20                       | 100 sks                       |
| OIL AND GAS INSPECTOR FOR THIS WORK Deo                                                                                                                                                                                                                                                                                           | 8 5/8                                       |                                                                                 |                              |                               |
| Mace ADDRESS Sandridge, WV                                                                                                                                                                                                                                                                                                        | 7                                           | 2134.60                                                                         | 2134.60                      | 150 sks                       |
| PERMIT ISSUED 11-16-82                                                                                                                                                                                                                                                                                                            | 5 1/2                                       |                                                                                 |                              |                               |
| DRILLING COMMENCED 12-3-82                                                                                                                                                                                                                                                                                                        | 4 1/2                                       | 5877.90                                                                         | 5877.90                      | 280 sks                       |
| DRILLING COMPLETED 12-13-82                                                                                                                                                                                                                                                                                                       | 2                                           |                                                                                 |                              |                               |
| IF APPLICABLE: PLUGGING OF DRY HOLE ON CONTINUOUS PROGRESSION FROM DRILLING OR REWORKING. VERBAL PERMISSION OBTAINED ON                                                                                                                                                                                                           | Liners<br>used                              |                                                                                 |                              | 2886                          |
| GEOLOGICAL TARGET FORMATION Devonian Shale Ma                                                                                                                                                                                                                                                                                     | arcellus                                    | Dept                                                                            | :h                           | feet                          |
|                                                                                                                                                                                                                                                                                                                                   |                                             |                                                                                 |                              | 8                             |
|                                                                                                                                                                                                                                                                                                                                   | Rotary x                                    | / Cable                                                                         |                              |                               |
| Depth of completed well 5867 feet                                                                                                                                                                                                                                                                                                 |                                             |                                                                                 | 0 0 0                        |                               |
| Depth of completed well 5867 feet Water strata depth: Fresh 97 feet;                                                                                                                                                                                                                                                              | Salt                                        | feet                                                                            | 35 200                       | area? No                      |
| Depth of completed well 5867 feet Water strata depth: Fresh 97 feet; Coal seam depths: N/A                                                                                                                                                                                                                                        | Salt                                        |                                                                                 | 35 200                       | area? No                      |
| Depth of completed well 5867 feet  Water strata depth: Fresh 97 feet;  Coal seam depths: N/A  DPEN FLOW DATA                                                                                                                                                                                                                      | SaltIs coal                                 | feet<br>being mine                                                              | d in the                     | 5 Ook                         |
| Depth of completed well 5867 feet  Water strata depth: Fresh 97 feet;  Coal seam depths: N/A  DPEN FLOW DATA  Producing formation Devonian Shale                                                                                                                                                                                  | SaltIs coalPay                              | feet being mine zone dept                                                       | d in the                     | feet                          |
| Depth of completed well 5867 feet  Water strata depth: Fresh 97 feet;  Coal seam depths: N/A  DPEN FLOW DATA  Producing formation Devonian Shale  Gas: Initial open flow Mcf/d                                                                                                                                                    | SaltIs coalPay Oil: Ini                     | feet being mine zone dept                                                       | d in the                     | feet<br>Bbl/d                 |
| Depth of completed well 5867 feet  Water strata depth: Fresh 97 feet;  Coal seam depths: N/A  DPEN FLOW DATA  Producing formation Devonian Shale  Gas: Initial open flow Mcf/d  Final open flow 289 Mcf/d                                                                                                                         | Salt                                        | feet being mine  zone dept tial open al open fl                                 | d in the                     | feet Bbl/d                    |
| Depth of completed well 5867 feet  Water strata depth: Fresh 97 feet;  Coal seam depths: N/A  DPEN FLOW DATA  Producing formation Devonian Shale  Gas: Initial open flow Mcf/d  Final open flow 289 Mcf/d  Time of open flow between init                                                                                         | Salt                                        | feet being mine  zone dept tial open al open fl                                 | d in the  h  flow  show  hou | feet Bbl/d                    |
| Depth of completed well 5867 feet  Water strata depth: Fresh 97 feet;  Coal seam depths: N/A  DPEN FLOW DATA  Producing formation Devonian Shale  Gas: Initial open flow Mcf/d  Final open flow 289 Mcf/d  Time of open flow between init  Static rock pressure testing psig(surface)                                             | Salt_ Is coal Pay Oil: Ini Fin tial and fin | feet being mine  zone dept tial open al open fl                                 | d in the  h  flow  show  hou | feet Bbl/d                    |
| Depth of completed well 5867 feet  Water strata depth: Fresh 97 feet;  Coal seam depths: N/A  DPEN FLOW DATA  Producing formation Devonian Shale  Gas: Initial open flow Mcf/d  Final open flow 289 Mcf/d  Time of open flow between init  Static rock pressure testing psig(surface)  (If applicable due to multiple completion) | Salt                                        | feet being mine  zone dept tial open al open fl hal tests ent) after            | the in the hour hour         | feet Bbl/d Bbl/d rs s shut in |
| Depth of completed well 5867 feet  Water strata depth: Fresh 97 feet;  Coal seam depths: N/A  DPEN FLOW DATA  Producing formation Devonian Shale  Gas: Initial open flow Mcf/d  Final open flow 289 Mcf/d  Time of open flow between init  Static rock pressure testing psig(surface)                                             | Salt                                        | feet being mine  zone dept tial open al open fl hal tests ent) after  zone dept | h flow show hour             | feet Bbl/d                    |