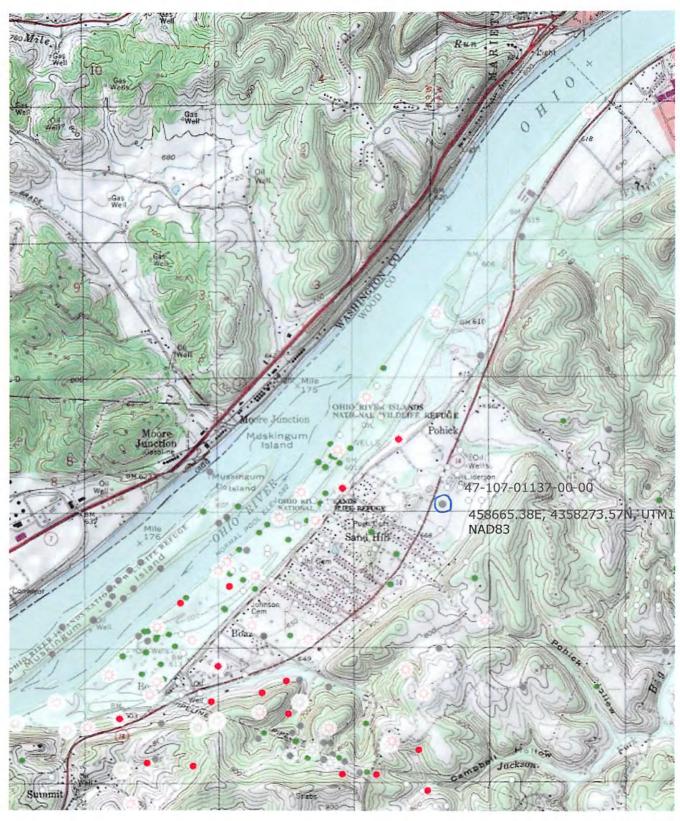

## APPLICATION FOR A PERMIT TO PLUG AND ABANDON

| 4)    | Well Type: Oil/ GasX_/ Liquid                        | d injection/ Waste disposal /                 |
|-------|------------------------------------------------------|-----------------------------------------------|
|       | (If "Gas, Production X or Und                        | derground storage) Deep/ Shallow              |
| 5)    | Location: Elevation 660                              | Watershed Onion Williams                      |
|       | District Williams                                    | County WOOD Quadrangle Usley mills /          |
| 6)    | Well Operator Jack M. Angel                          | 7) Designated Agent Jack M. Ansel             |
|       | Address Rt 2 Box 110                                 | Address 12t 2 Bex 110                         |
|       | williamstown WU. 26187                               | williamstown wu. 26187                        |
| 8)    | Oil and Gas Inspector to be notified  Name Joe Kyler | 9) Plugging Contractor                        |
|       | Address 1478 cley lich Rd.                           | Name                                          |
|       | Ripley WV. 25271                                     | Address                                       |
| 10)   | Work Order: The work and                             |                                               |
| -     | Work Order: The work order for the mann              | er of plugging this well is as follows:       |
|       | Run in the hole with 2 3/8" tubing to 3,000'         | THE APPEARS THAT 41/2" MAY BE                 |
|       | Gel the hole                                         | CEMENTED TO SURFACE IF IT                     |
|       | Cement from 3,000' to 2,500'<br>Pull the tubing      | COMMENCE WITHOUT CUTTING 41/2".               |
| *     | Free point and cut the 4 1/2" casing at @ cemer      | WE TUBING STRING TO CEMENT                    |
|       | After cutting the 4 1/2" cement through the 4 1/2"   | THOO at 2,300' THAOUGH AND LEAVE 85/8" IN HOL |
|       | Cement from 2,300' to 2,150'                         | garin                                         |
|       | Cement from 2,050' to 1,950'                         | RECEIVED                                      |
|       | Cement from 1,850' to 1,750'                         | Office of Oll and Gas                         |
|       | Cement from 900' to 750'                             | omoc or on and das                            |
|       | Cement from 100' to the surface                      | AUG 0 2 2018                                  |
|       | Erect a monument with the API number attached        | ed                                            |
|       |                                                      | WV Department of                              |
|       |                                                      | Environmental Protection                      |
| Notif | fication must be given to the district oil           | and gas inspector 24 hours before permitted   |
| MOTA  | can conducence.                                      | - worth perote betwitted                      |
| Work  | order approved by inspector                          | Date 8-1-18                                   |
|       |                                                      |                                               |
|       |                                                      | 08/17/2018                                    |

Location Information:

COUNTY PERMIT TAX\_DISTRICT QUAD\_75 QUAD\_15 LAT\_DD LON\_DD Wood 1137 Williams Valley Mills Marietta 39.373624 -81.479664 458684.3 4358349.1

There is no Bottom Hole Location data for this well