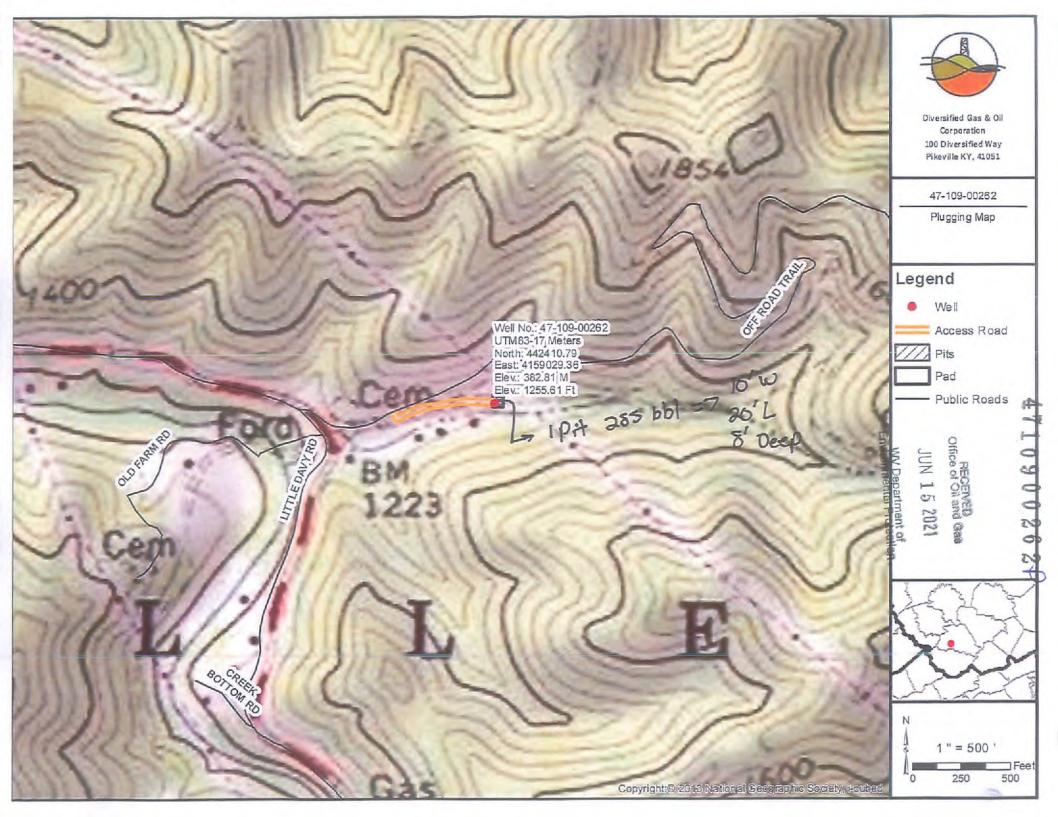

## West Virginia Department of Environmental Protection Office of Oil and Gas WELL LOCATION FORM: GPS

| API: 47-109-00262                                                                                                                                                                                                                               | WELL NO.: 1                                                                                  |                                        |
|-------------------------------------------------------------------------------------------------------------------------------------------------------------------------------------------------------------------------------------------------|----------------------------------------------------------------------------------------------|----------------------------------------|
| FARM NAME: Edd Morgan                                                                                                                                                                                                                           |                                                                                              |                                        |
| RESPONSIBLE PARTY NAME:                                                                                                                                                                                                                         | Diversified Production                                                                       | on LLC                                 |
| COUNTY: Wyoming                                                                                                                                                                                                                                 | DISTRICT: Bai                                                                                |                                        |
| QUADRANGLE: Pineville                                                                                                                                                                                                                           |                                                                                              |                                        |
| SURFACE OWNER: Edd Mor                                                                                                                                                                                                                          | gan Etal                                                                                     |                                        |
| ROYALTY OWNER: Divers                                                                                                                                                                                                                           |                                                                                              | LLC                                    |
| UTM GPS NORTHING: 4,159,                                                                                                                                                                                                                        |                                                                                              |                                        |
| UTM GPS EASTING: 442,410                                                                                                                                                                                                                        |                                                                                              | ON: 1255.6                             |
| preparing a new well location plat for above well. The Office of Oil and Gasthe following requirements:  1. Datum: NAD 1983, Zone: height above mean sea lev 2. Accuracy to Datum – 3.05 3. Data Collection Method: Survey grade GPS : Post Pro | s will not accept GPS coordinate  17 North, Coordinate Units: me rel (MSL) – meters.  meters | es that do not meet                    |
| Real-Tir                                                                                                                                                                                                                                        | RECEIVED                                                                                     |                                        |
| Mapping Grade GPS X : Post Processed Differential X                                                                                                                                                                                             |                                                                                              | Office of Oil and Gas                  |
|                                                                                                                                                                                                                                                 | -Time Differential                                                                           | JUN 2 3 2021                           |
| 4. Letter size copy of the to I the undersigned, hereby certify this belief and shows all the information represcribed by the Office of Oil and G                                                                                               | equired by law and the regulation                                                            | knowledge and Environmental Protection |
| SIA                                                                                                                                                                                                                                             | Director Production                                                                          | 06/09/2021                             |
| Signatur                                                                                                                                                                                                                                        | Title                                                                                        | Date                                   |