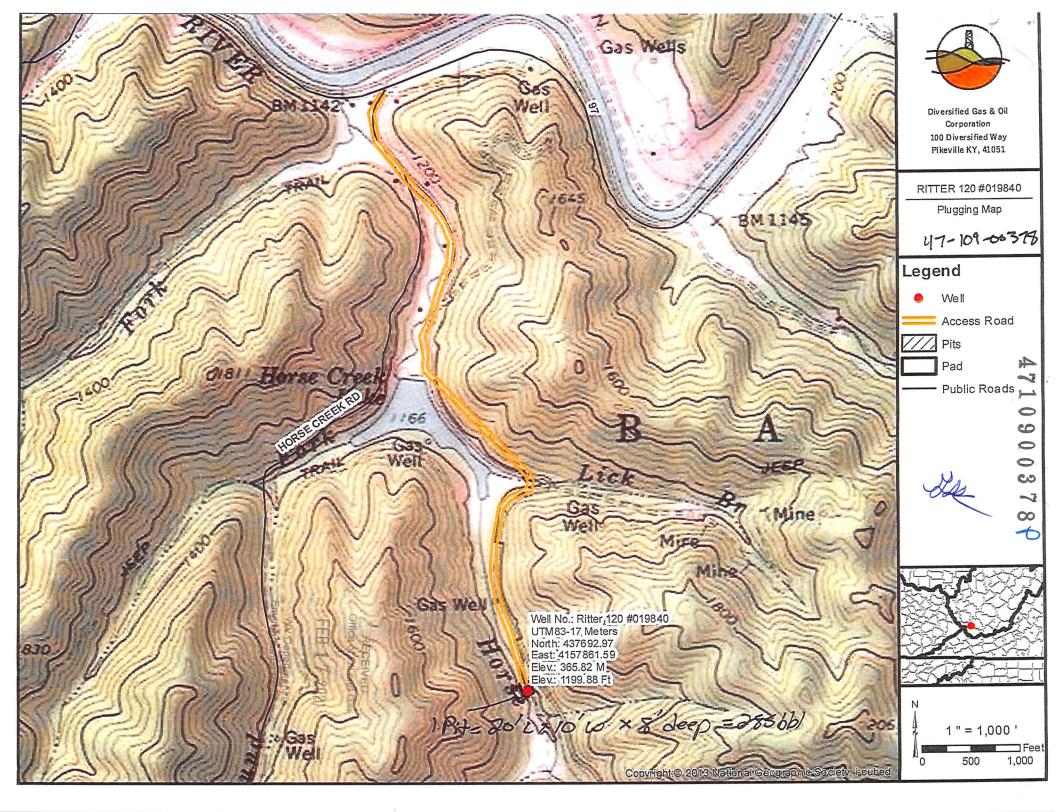

## PLUGGING PROGNOSIS

API# 47-109-00378 West Virginia, Wyoming County 37.5656538780636, -81.705519749598 Nearest ER: Welch Community Hospital: 454 McDowell St. Welch, WV 24801

### **Casing Schedule**

13 3/8" csg @ 20' 10 3/4" csg @ 561' 8 5/8" csg @ 1516' 7" csg @ 2532' TD 3548'

Completion: Shot Berea 3495'-3537'

Fresh Water: 35' Gas Shows: Ravencliff 1545', 2025', Berea 3495'-3537' Oil Show: No shows Coal: 672' Elevation: 1204'