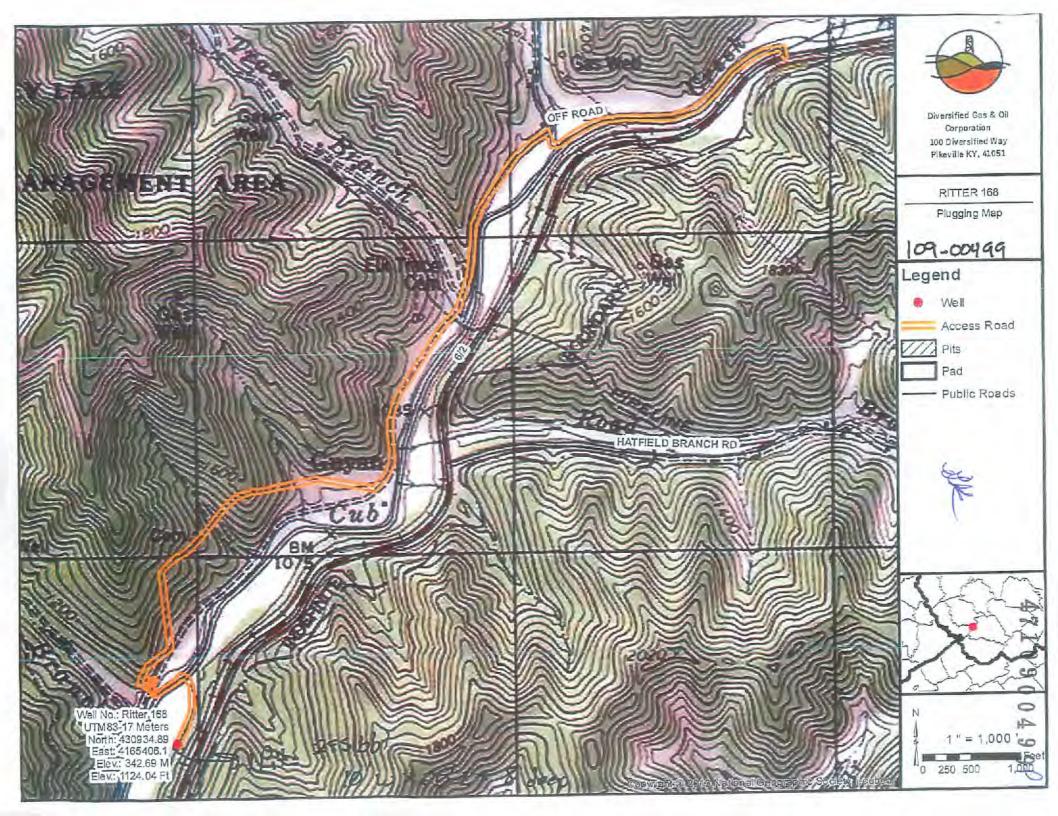

## West Virginia Department of Environmental Protection Office of Oil and Gas

| WELL LO                                                                                                                    | OCATION FORM: GPS                                                                                                                |                                              |
|----------------------------------------------------------------------------------------------------------------------------|----------------------------------------------------------------------------------------------------------------------------------|----------------------------------------------|
| API: 47-109-00499                                                                                                          | well no.: 16                                                                                                                     | 38                                           |
| FARM NAME. Ritter W.N.                                                                                                     | 1. Lumber Company                                                                                                                |                                              |
| RESPONSIBLE PARTY NAME                                                                                                     | Diversified Production                                                                                                           | on LLC                                       |
| COUNTY: Wyoming                                                                                                            | DISTRICT: Cle                                                                                                                    | ar Fork                                      |
| QUADRANGLE:                                                                                                                | Mallory                                                                                                                          |                                              |
| SURFACE OWNER: US Ar                                                                                                       | my Corps of Engineer                                                                                                             | rs                                           |
| ROYALTY OWNER: Weye                                                                                                        |                                                                                                                                  |                                              |
| UTM GPS NORTHING: 4,16                                                                                                     |                                                                                                                                  |                                              |
| LUTIN ODE EASTENG. 430,9                                                                                                   | 34.8 GPS ELEVATI                                                                                                                 | <sub>ION</sub> . 1124                        |
| the following requirements:  1. Datum: NAD 1983, Zo height above mean sea 2. Accuracy to Datum – 3. Data Collection Method |                                                                                                                                  |                                              |
|                                                                                                                            | I-Time Differential                                                                                                              | JUN 2 3 2021                                 |
|                                                                                                                            | Post Processed Differential X  Real-Time Differential                                                                            | WV Department or<br>Environmental Protection |
| I the undersigned, hereby certify                                                                                          | ne topography map showing the we<br>this data is correct to the best of my<br>ion required by law and the regulation<br>and Gas. | ell location.<br>knowledge and               |
| SA                                                                                                                         | Director Production                                                                                                              | 06/07/2021                                   |
| Signature                                                                                                                  | Title                                                                                                                            | Date                                         |