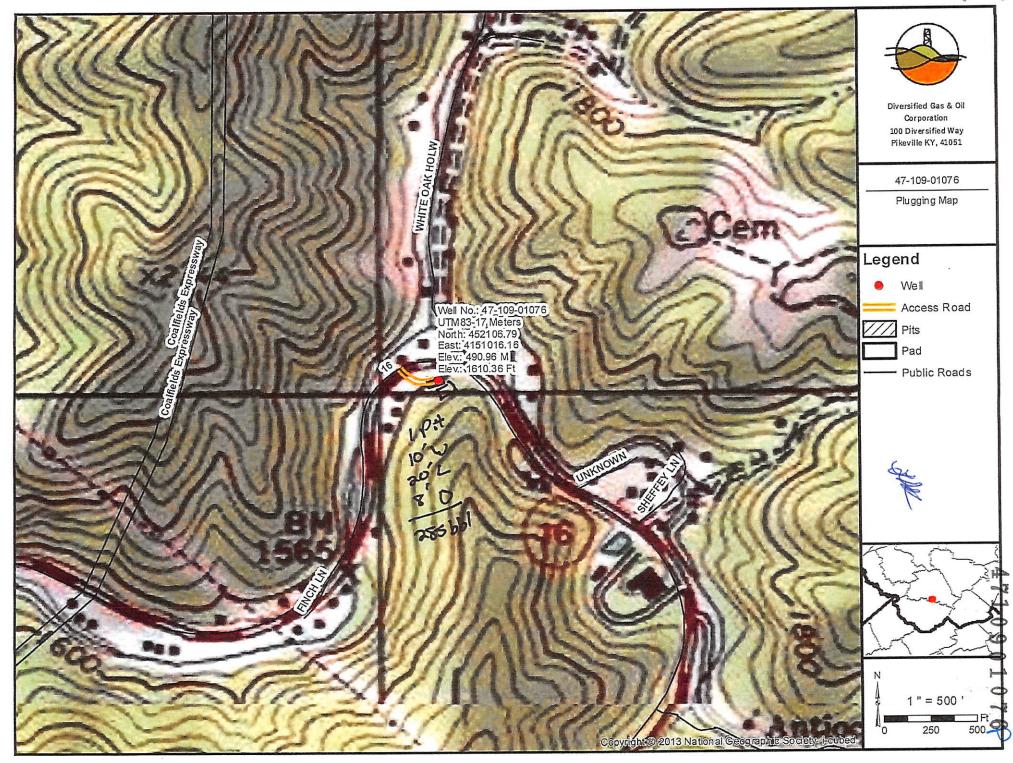

The plat (surveyor's map) showing the well location on Form WW-6. (2)

The reason you received these documents is that you have rights regarding the application which are summarized in the instructions on the reverses side. However, you are not required to take any action at all.