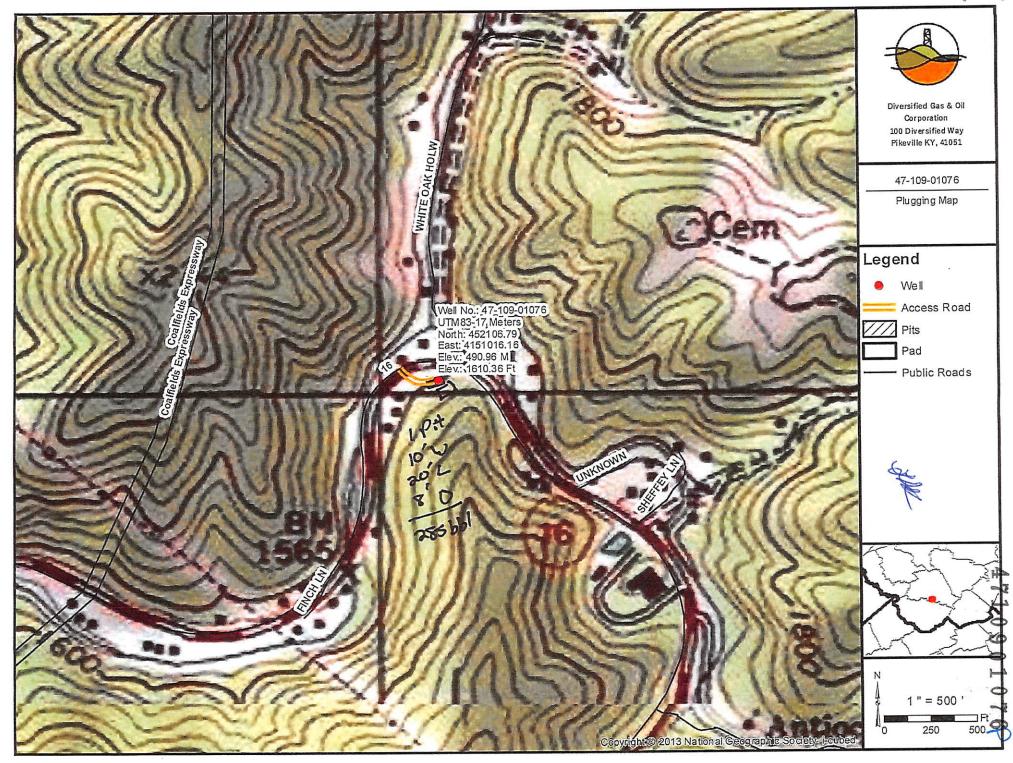

| WW-7<br>8-30-06                                                                                                                                                                                                                                                                                                                                                                                                                                                                                                                                                               |                        |
|-------------------------------------------------------------------------------------------------------------------------------------------------------------------------------------------------------------------------------------------------------------------------------------------------------------------------------------------------------------------------------------------------------------------------------------------------------------------------------------------------------------------------------------------------------------------------------|------------------------|
|                                                                                                                                                                                                                                                                                                                                                                                                                                                                                                                                                                               |                        |
| West Virginia Department of Environmental Protection<br>Office of Oil and Gas                                                                                                                                                                                                                                                                                                                                                                                                                                                                                                 |                        |
| WELL LOCATION FORM: GPS                                                                                                                                                                                                                                                                                                                                                                                                                                                                                                                                                       |                        |
| API: 47-109-01076 WELL NO.:                                                                                                                                                                                                                                                                                                                                                                                                                                                                                                                                                   | 1-S-751                |
| FARM NAME: Green, Norma                                                                                                                                                                                                                                                                                                                                                                                                                                                                                                                                                       |                        |
| RESPONSIBLE PARTY NAME: Diversified Production LLC                                                                                                                                                                                                                                                                                                                                                                                                                                                                                                                            |                        |
| COUNTY: Wyoming DISTRICT: C                                                                                                                                                                                                                                                                                                                                                                                                                                                                                                                                                   | enter                  |
| quadrangle: Pineville                                                                                                                                                                                                                                                                                                                                                                                                                                                                                                                                                         |                        |
| SURFACE OWNER: Kathryp Elizabeth Chick<br>ROYALTY OWNER: DP BlueGrass LP                                                                                                                                                                                                                                                                                                                                                                                                                                                                                                      |                        |
| ROYALTY OWNER: DP BlueGrass LP                                                                                                                                                                                                                                                                                                                                                                                                                                                                                                                                                |                        |
| UTM GPS NORTHING: 4,151,016.1                                                                                                                                                                                                                                                                                                                                                                                                                                                                                                                                                 |                        |
| UTM GPS EASTING: 452,106.7 GPS ELEVA                                                                                                                                                                                                                                                                                                                                                                                                                                                                                                                                          | <sub>TION:</sub> 1610' |
| <ul> <li>The Responsible Party named above has chosen to submit GPS coordinates in lieu of preparing a new well location plat for a plugging permit or assigned API number on the above well. The Office of Oil and Gas will not accept GPS coordinates that do not meet the following requirements: <ol> <li>Datum: NAD 1983, Zone: 17 North, Coordinate Units: meters, Altitude: height above mean sea level (MSL) – meters.</li> <li>Accuracy to Datum – 3.05 meters</li> <li>Data Collection Method: Survey grade GPS: Post Processed Differential</li> </ol> </li> </ul> |                        |
| Real-Time Differential                                                                                                                                                                                                                                                                                                                                                                                                                                                                                                                                                        |                        |
| Mapping Grade GPS X : Post Processed Differential X                                                                                                                                                                                                                                                                                                                                                                                                                                                                                                                           |                        |
| Real-Time Differential                                                                                                                                                                                                                                                                                                                                                                                                                                                                                                                                                        |                        |
| 4. Letter size copy of the topography map showing the well location.<br>I the undersigned, hereby certify this data is correct to the best of my knowledge and<br>belief and shows all the information required by law and the regulations issued and<br>prescribed by the Office of Oil and Gas.                                                                                                                                                                                                                                                                             |                        |
| Director Production                                                                                                                                                                                                                                                                                                                                                                                                                                                                                                                                                           | 08/00/2021             |