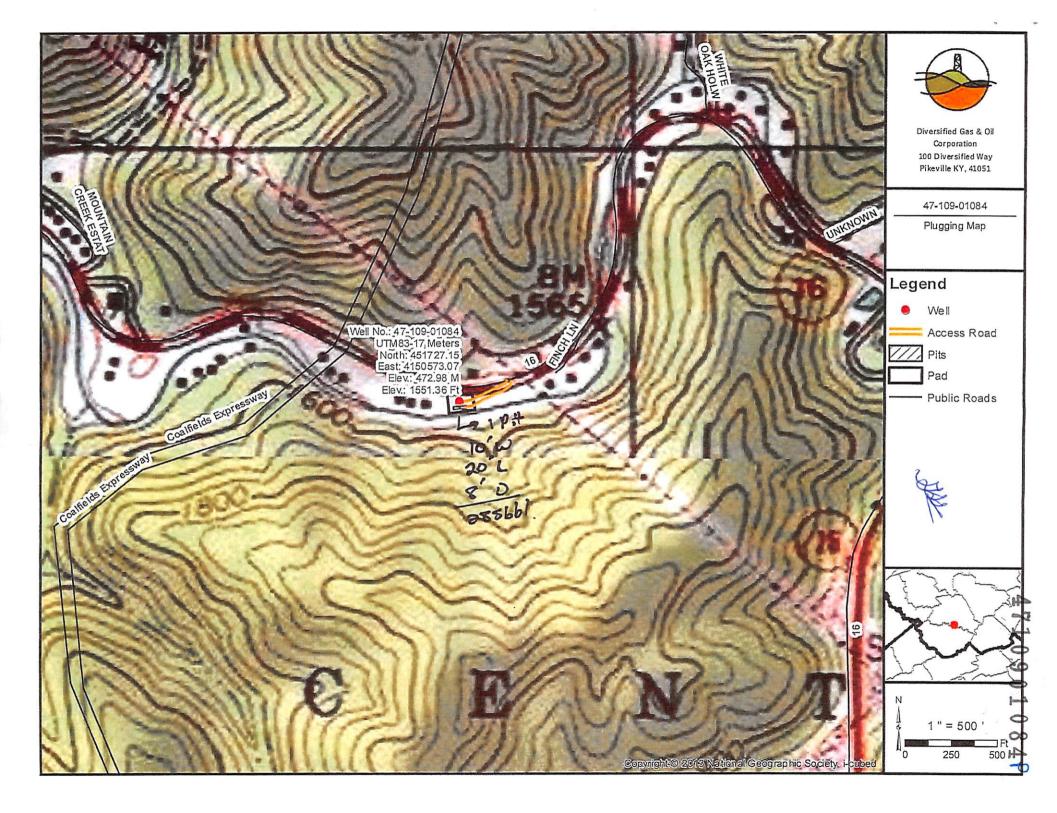

## West Virginia Department of Environmental Protection Office of Oil and Gas WELL LOCATION FORM: GPS

| WELL LOCKI.                                                                                                                                                                                                                                                                                                                                                                                                                                                                                                                    | ion Foldia, or b     |
|--------------------------------------------------------------------------------------------------------------------------------------------------------------------------------------------------------------------------------------------------------------------------------------------------------------------------------------------------------------------------------------------------------------------------------------------------------------------------------------------------------------------------------|----------------------|
| API: 47-109-01084                                                                                                                                                                                                                                                                                                                                                                                                                                                                                                              | WELL NO.: 2          |
| FARM NAME: Green, Norma                                                                                                                                                                                                                                                                                                                                                                                                                                                                                                        |                      |
| RESPONSIBLE PARTY NAME: Diversified Production LLC                                                                                                                                                                                                                                                                                                                                                                                                                                                                             |                      |
| COUNTY: Wyoming                                                                                                                                                                                                                                                                                                                                                                                                                                                                                                                |                      |
| OUADRANGLE: Pineville                                                                                                                                                                                                                                                                                                                                                                                                                                                                                                          |                      |
| SURFACE OWNER: Katheyn Elizabeth Chick                                                                                                                                                                                                                                                                                                                                                                                                                                                                                         |                      |
| ROYALTY OWNER: DP BlueGrass LP                                                                                                                                                                                                                                                                                                                                                                                                                                                                                                 |                      |
| UTM GPS NORTHING: 4,150,573.0                                                                                                                                                                                                                                                                                                                                                                                                                                                                                                  |                      |
| UTM GPS EASTING: 451,727.1                                                                                                                                                                                                                                                                                                                                                                                                                                                                                                     | GPS ELEVATION: 1551' |
| The Responsible Party named above has chosen to submit GPS coordinates in lieu of preparing a new well location plat for a plugging permit or assigned API number on the above well. The Office of Oil and Gas will not accept GPS coordinates that do not meet the following requirements:  1. Datum: NAD 1983, Zone: 17 North, Coordinate Units: meters, Altitude: height above mean sea level (MSL) – meters.  2. Accuracy to Datum – 3.05 meters  3. Data Collection Method: Survey grade GPS: Post Processed Differential |                      |
| Real-Time Differential                                                                                                                                                                                                                                                                                                                                                                                                                                                                                                         |                      |
| Mapping Grade GPS X : Post Processed Differential X                                                                                                                                                                                                                                                                                                                                                                                                                                                                            |                      |
| Real-Time Differential                                                                                                                                                                                                                                                                                                                                                                                                                                                                                                         |                      |
| 4. Letter size copy of the topography map showing the well location.  I the undersigned, hereby certify this data is correct to the best of my knowledge and belief and shows all the information required by law and the regulations issued and prescribed by the Office of Oil and Gas.                                                                                                                                                                                                                                      |                      |