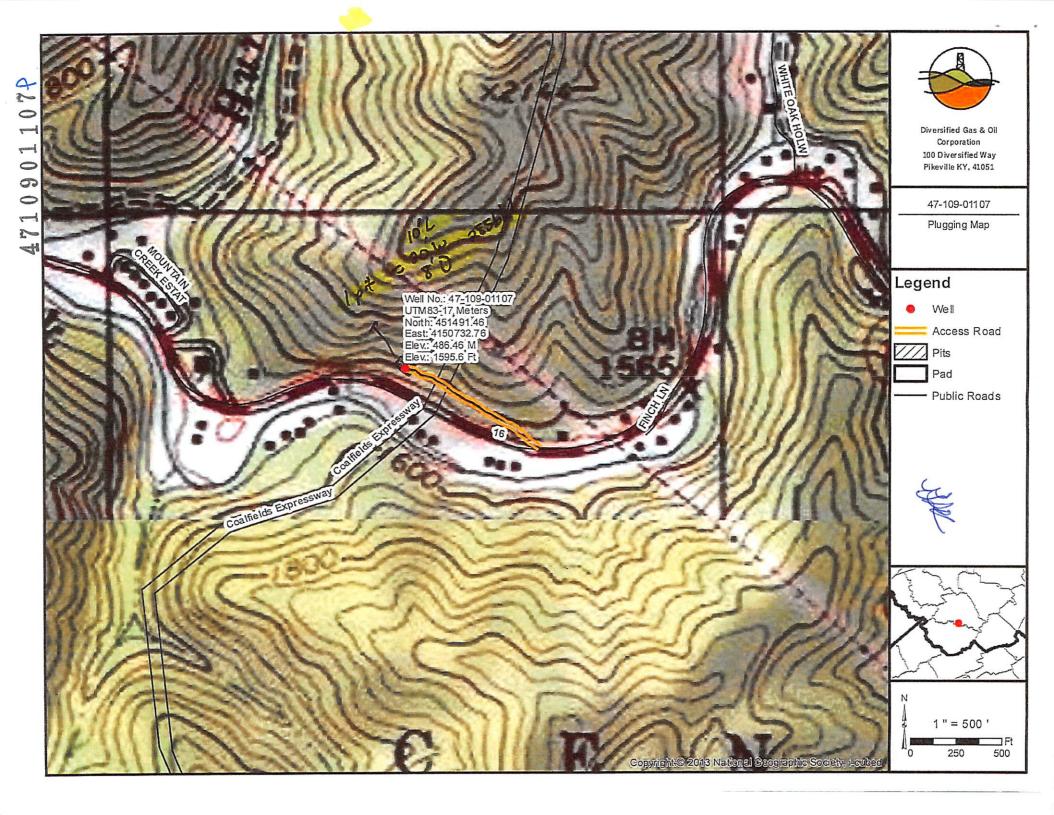

| WW-7                                                                                                                                                                                                                                                  |                                              |
|-------------------------------------------------------------------------------------------------------------------------------------------------------------------------------------------------------------------------------------------------------|----------------------------------------------|
| 8-30-06                                                                                                                                                                                                                                               |                                              |
|                                                                                                                                                                                                                                                       |                                              |
| West Virginia Department of Environmental Protection                                                                                                                                                                                                  |                                              |
| Office of Oil and Gas<br>WELL LOCATION FORM: GPS                                                                                                                                                                                                      | and a second second                          |
| API: 47-109-01107 WELL NO.: 1-S-777                                                                                                                                                                                                                   |                                              |
| FARM NAME: Day, George                                                                                                                                                                                                                                |                                              |
| RESPONSIBLE PARTY NAME: Diversified Production LLC                                                                                                                                                                                                    |                                              |
| COUNTY: Wyoming DISTRICT: Center                                                                                                                                                                                                                      |                                              |
| QUADRANGLE: Pineville                                                                                                                                                                                                                                 |                                              |
|                                                                                                                                                                                                                                                       |                                              |
| SURFACE OWNER: W; Ilian O. Paype<br>ROYALTY OWNER: DP BlueGrass LP                                                                                                                                                                                    |                                              |
| UTM GPS NORTHING: 4,150,732.7                                                                                                                                                                                                                         |                                              |
| UTM GPS EASTING: 451,491.4 GPS ELEVATION: 1595'                                                                                                                                                                                                       | -                                            |
|                                                                                                                                                                                                                                                       |                                              |
| The Responsible Party named above has chosen to submit GPS coordinates in lieu of preparing a new well location plat for a plugging permit or assigned API number on the                                                                              |                                              |
| above well. The Office of Oil and Gas will not accept GPS coordinates that do not meet<br>the following requirements:                                                                                                                                 |                                              |
| <ol> <li>Datum: NAD 1983, Zone: 17 North, Coordinate Units: meters, Altitude:<br/>height above mean sea level (MSL) – meters.</li> </ol>                                                                                                              |                                              |
| <ol> <li>Accuracy to Datum - 3.05 meters</li> <li>Data Collection Method:</li> </ol>                                                                                                                                                                  |                                              |
| Survey grade GPS: Post Processed Differential<br>Real-Time Differential                                                                                                                                                                               |                                              |
| Mapping Grade GPS X : Post Processed Differential X                                                                                                                                                                                                   |                                              |
| Real-Time Differential                                                                                                                                                                                                                                | RECEIVED<br>Office of Oil and Gas            |
| 4. Letter size copy of the topography map showing the well location.<br>I the undersigned, hereby certify this data is correct to the best of my knowledge and<br>belief and shows all the information required by law and the regulations issued and | AUG 26 2021                                  |
| prescribed by the Office of Oil and Gas.<br>Director Production 08/09/2021                                                                                                                                                                            | WV Department of<br>Environmental Protection |
| Signature Title Date                                                                                                                                                                                                                                  | -                                            |
|                                                                                                                                                                                                                                                       |                                              |