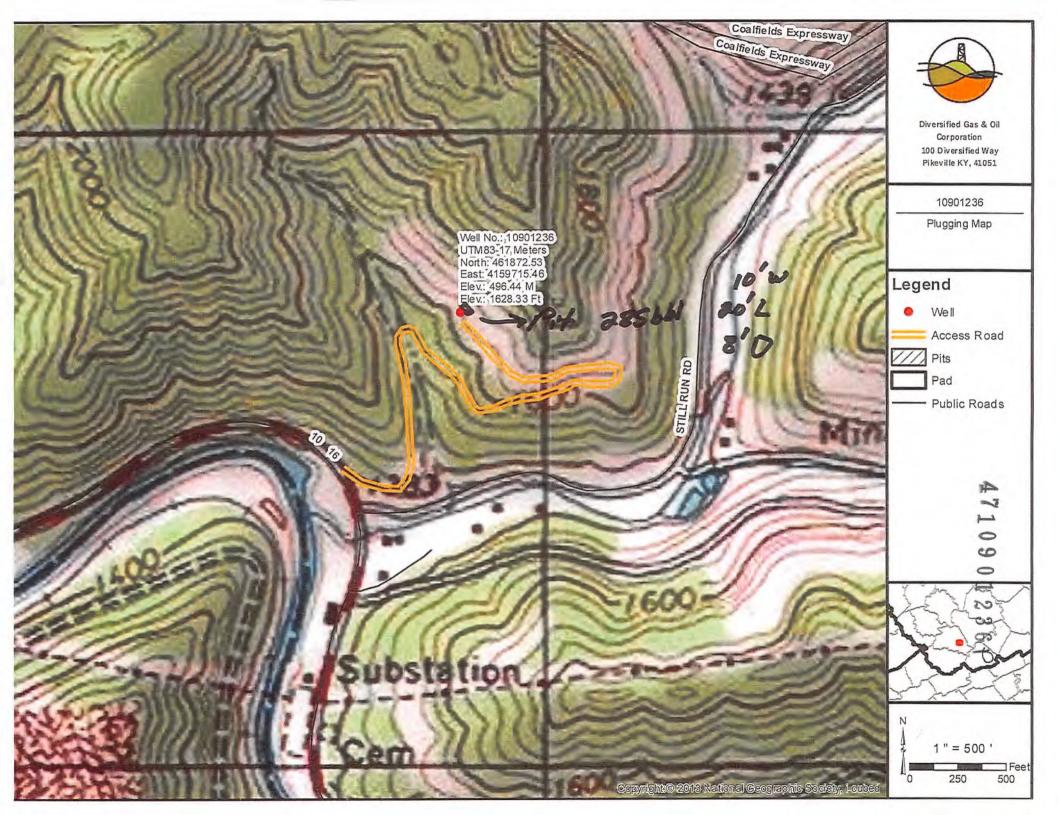

#### PLUGGING PROGNOSIS

API# 47-109-01236 West Virginia, Wyoming County 37.5834473755617, -81.4317987183108 Nearest ER: Welch Community Hospital, 454 McDowell ST, Welch, WV 24801