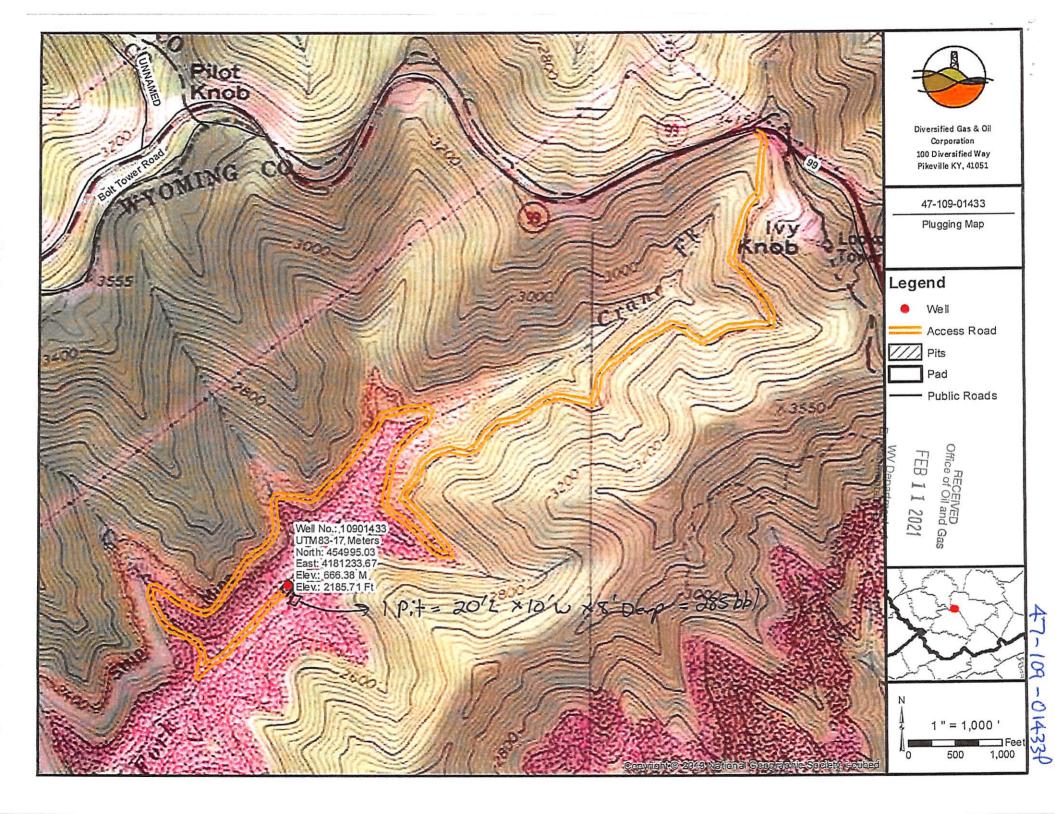

## WELL LOCATION FORM: GPS

| WELL DO                                                                                                                                                                                                                                                                                                                                                                                                                                                                                                                        | CITION I OIGH. GIB  |                        |
|--------------------------------------------------------------------------------------------------------------------------------------------------------------------------------------------------------------------------------------------------------------------------------------------------------------------------------------------------------------------------------------------------------------------------------------------------------------------------------------------------------------------------------|---------------------|------------------------|
| API: 47-109-01433                                                                                                                                                                                                                                                                                                                                                                                                                                                                                                              | WELL NO.:_          | .C-19                  |
| FARM NAME: Pocahontas Land Corp.                                                                                                                                                                                                                                                                                                                                                                                                                                                                                               |                     |                        |
| RESPONSIBLE PARTY NAME: Diversified Production, LLC                                                                                                                                                                                                                                                                                                                                                                                                                                                                            |                     |                        |
| COUNTY: Wyoming                                                                                                                                                                                                                                                                                                                                                                                                                                                                                                                | Oceana              |                        |
| QUADRANGLE: Pilot Knob                                                                                                                                                                                                                                                                                                                                                                                                                                                                                                         |                     |                        |
| SURFACE OWNER: Pocahontas Surface Interest                                                                                                                                                                                                                                                                                                                                                                                                                                                                                     |                     |                        |
| ROYALTY OWNER: DP Bluegrass LLC                                                                                                                                                                                                                                                                                                                                                                                                                                                                                                |                     |                        |
| UTM GPS NORTHING: 4,181,233.67                                                                                                                                                                                                                                                                                                                                                                                                                                                                                                 |                     |                        |
| UTM GPS EASTING: 454,995                                                                                                                                                                                                                                                                                                                                                                                                                                                                                                       |                     | <sub>TION:</sub> 2185' |
| The Responsible Party named above has chosen to submit GPS coordinates in lieu of preparing a new well location plat for a plugging permit or assigned API number on the above well. The Office of Oil and Gas will not accept GPS coordinates that do not meet the following requirements:  1. Datum: NAD 1983, Zone: 17 North, Coordinate Units: meters, Altitude: height above mean sea level (MSL) – meters.  2. Accuracy to Datum – 3.05 meters  3. Data Collection Method: Survey grade GPS: Post Processed Differential |                     |                        |
| Real-Time Differential                                                                                                                                                                                                                                                                                                                                                                                                                                                                                                         |                     |                        |
| Mapping Grade GPS X : Post Processed Differential X                                                                                                                                                                                                                                                                                                                                                                                                                                                                            |                     |                        |
| Real-Time Differential                                                                                                                                                                                                                                                                                                                                                                                                                                                                                                         |                     |                        |
| 4. Letter size copy of the topography map showing the well location.  I the undersigned, hereby certify this data is correct to the best of my knowledge and belief and shows all the information required by law and the regulations issued and prescribed by the Office of Oil and Gas.                                                                                                                                                                                                                                      |                     |                        |
|                                                                                                                                                                                                                                                                                                                                                                                                                                                                                                                                | Director Production | 2/4/2021               |
| Signature                                                                                                                                                                                                                                                                                                                                                                                                                                                                                                                      | Title               | Date                   |