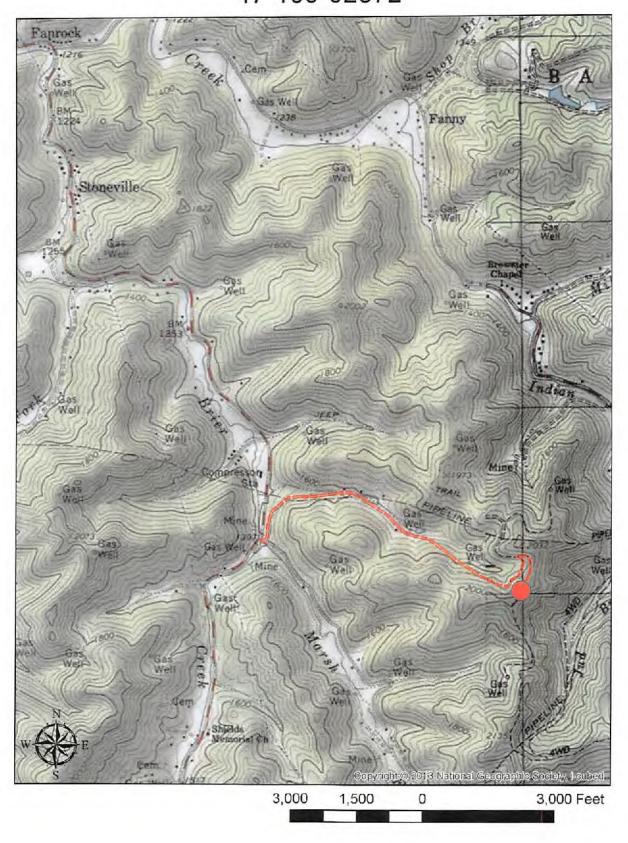

| ost Processed Differentialeal-Time Differential X                                                                       | Office of Oil and Gas            |
| 4. <b>Letter size copy of the</b> I the undersigned, hereby certify the                                | e topography map showing the well<br>his data is correct to the best of my kn<br>on required by law and the regulations | location. NOV 1 5 2021           |
| Signature                                                                                              | BUSTNESS DEVELOYMENT MAMOGER Title                                                                                      | 11/09/2021                       |

## Access & Location Map 47-109-02372