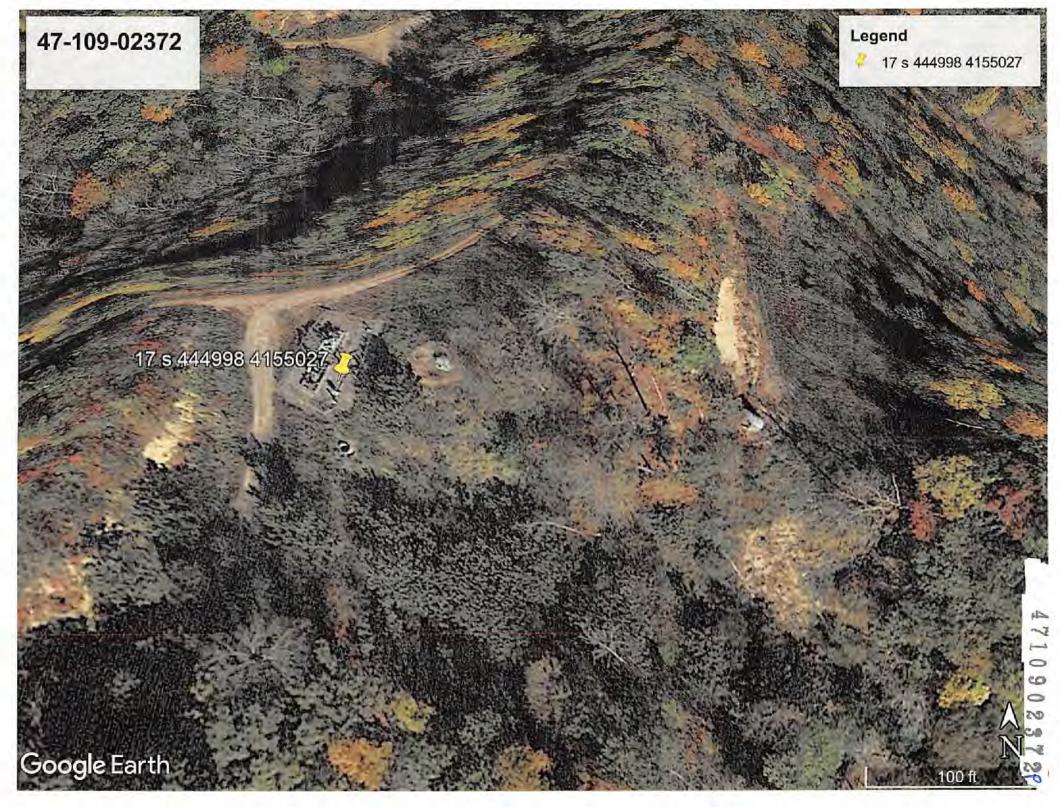

## WELL LOCATION FORM: GPS

| <sub>API:</sub> 47-109-02372                                                                           | WELL NO.: 98                                                                                                            |                                  |
|--------------------------------------------------------------------------------------------------------|-------------------------------------------------------------------------------------------------------------------------|----------------------------------|
| FARM NAME: US Steel                                                                                    | <del>-</del>                                                                                                            |                                  |
| RESPONSIBLE PARTY NAMI                                                                                 | Ultra Production Com                                                                                                    | pany, LLC                        |
|                                                                                                        | bistrict: Baile                                                                                                         |                                  |
| QUADRANGLE: Pineville                                                                                  |                                                                                                                         |                                  |
| SURFACE OWNER: Pinna                                                                                   | cle Land Company, LL                                                                                                    | C                                |
| * * * * * * * * * * * * * * * * * * * *                                                                | cle Land Company, LL                                                                                                    |                                  |
| UTM GPS NORTHING: 415                                                                                  |                                                                                                                         |                                  |
|                                                                                                        | 7.75 GPS ELEVATIO                                                                                                       | <sub>N:</sub> 1,990 ft.          |
| preparing a new well location plat<br>above well. The Office of Oil and<br>the following requirements: | d:                                                                                                                      | I number on the that do not meet |
|                                                                                                        | -Time Differential                                                                                                      |                                  |
|                                                                                                        | ost Processed Differentialeal-Time Differential X                                                                       | Office of Oil and Gas            |
| 4. <b>Letter size copy of the</b> I the undersigned, hereby certify the                                | e topography map showing the well<br>his data is correct to the best of my kn<br>on required by law and the regulations | location. NOV 1 5 2021           |
| Signature                                                                                              | BUSTNESS DEVELOYMENT MAMOGER Title                                                                                      | 11/09/2021                       |