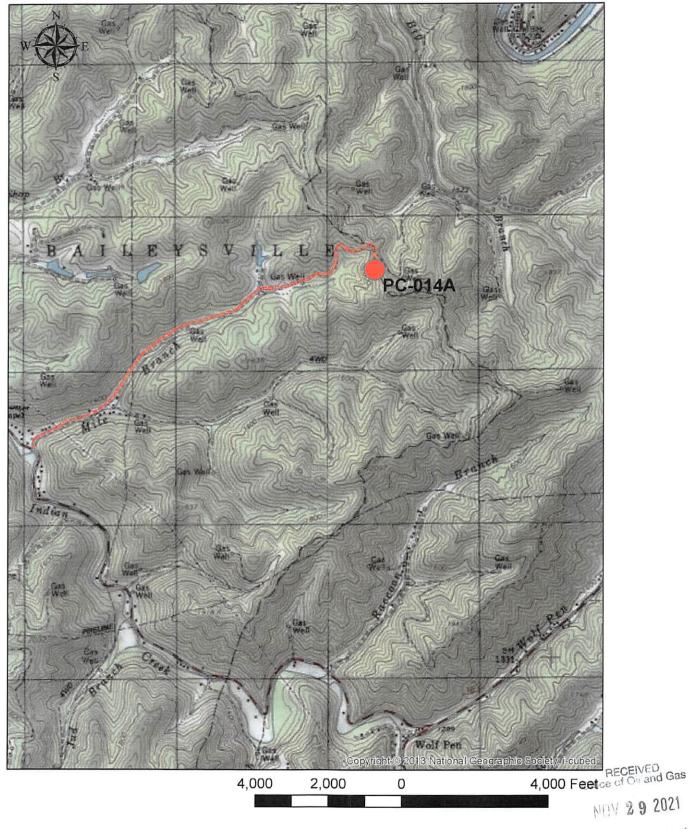

| WW-7<br>8-30-06                                                           |                                                                                                                                                                     |                                                     |
|---------------------------------------------------------------------------|---------------------------------------------------------------------------------------------------------------------------------------------------------------------|-----------------------------------------------------|
|                                                                           |                                                                                                                                                                     |                                                     |
| Office of                                                                 | of Environmental Protection<br>Oil and Gas<br>ION FORM: GPS                                                                                                         |                                                     |
| <sub>АРІ:</sub> 47-109-02585                                              |                                                                                                                                                                     |                                                     |
| FARM NAME: Heartwood Forestland                                           |                                                                                                                                                                     |                                                     |
| RESPONSIBLE PARTY NAME: BOOK                                              | ne East Development Co., <del>LLC</del>                                                                                                                             | <del>}</del>                                        |
| COUNTY: Wyoming                                                           | DISTRICT: Baileysville                                                                                                                                              |                                                     |
| QUADRANGLE: Pineville                                                     |                                                                                                                                                                     | _                                                   |
| SURFACE OWNER: Heartwood Forest Land Fund                                 |                                                                                                                                                                     |                                                     |
| ROYALTY OWNER: Plum Creek Timberlands                                     |                                                                                                                                                                     |                                                     |
| UTM GPS NORTHING: 4157554.                                                | 262<br>5 GPS ELEVATION: 584.69m/1918.                                                                                                                               |                                                     |
| UTM GPS EASTING: 447351.16                                                | 5 GPS ELEVATION: 584.69m/1918.                                                                                                                                      | 26f                                                 |
| above well. The Office of Oil and Gas will<br>the following requirements: | agging permit or assigned API number on the<br>l not accept GPS coordinates that do not meet<br>North, Coordinate Units: meters, Altitude:<br>ISL) – meters.<br>ers | e<br>et                                             |
|                                                                           | ifferential                                                                                                                                                         |                                                     |
| Mapping Grade GPS X : Post Proce<br>Real-Tim                              | e Differential                                                                                                                                                      |                                                     |
| 4. Letter size copy of the topogr                                         | <b>Taphy map showing the well location.</b><br>is correct to the best of my knowledge and<br>red by law and the regulations issued and                              | NOV 29 2021                                         |
| Signature                                                                 | MANAGER 11/22/20<br>Title Date                                                                                                                                      | WN Department of<br><u>Environmental Protection</u> |

## Access & Location Map 47-109-02585 P

WV Department of Environmental Protection

12/17/2021