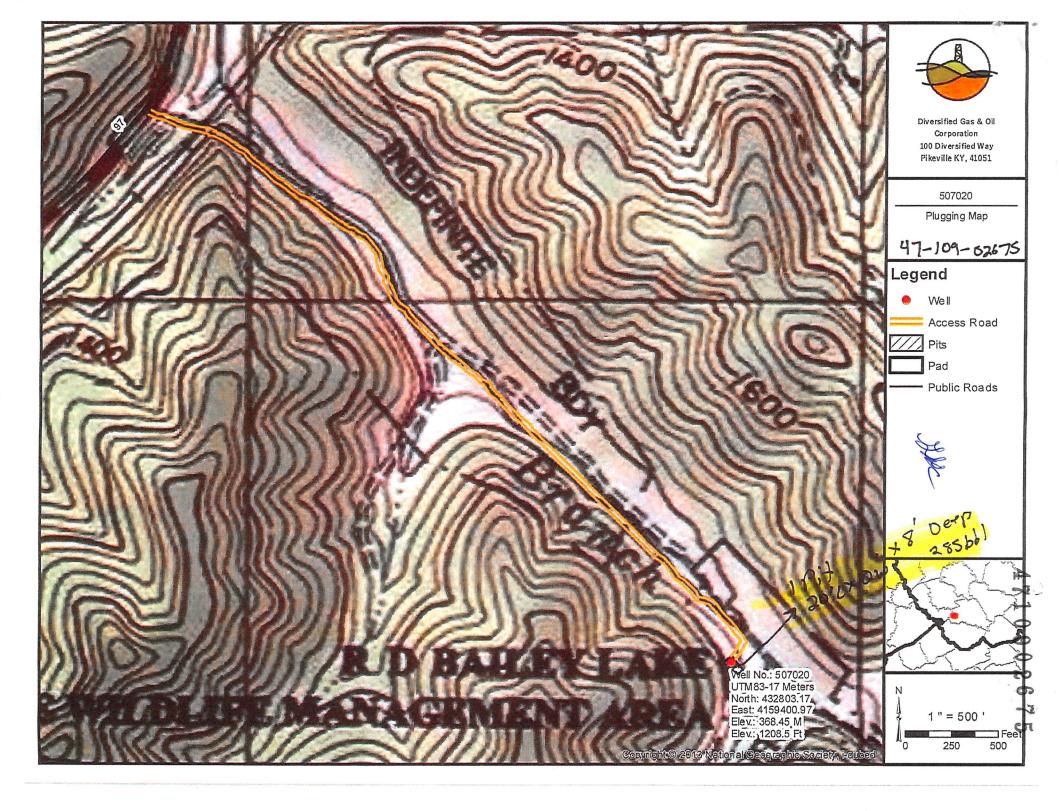

#### **PLUGGING PROGNOSIS**

API# 47-109-02675 West Virginia, Wyoming County 37.5792345087265, -81.7609499742721 Nearest ER: Welch Community Hospital: 454 McDowell St. Welch, WV 24801