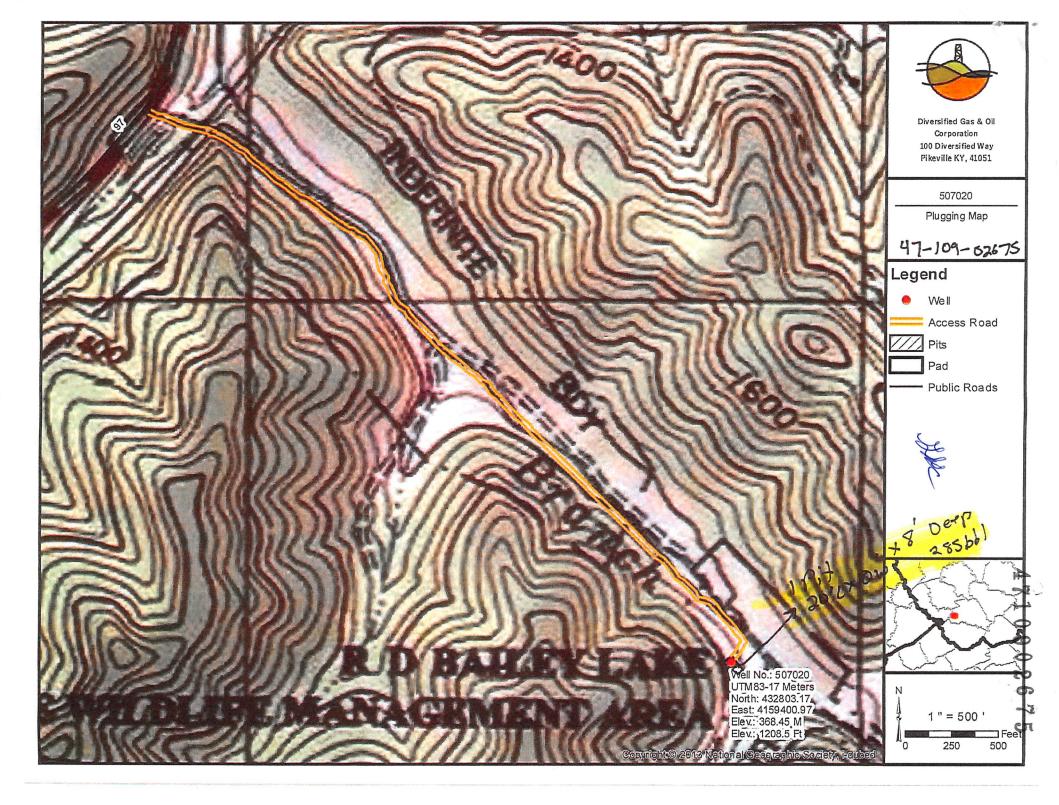

|                                                                                                                                                                                                                                                                                                                                                                                                                                                                     |                                                                                                                                                                                                                                                                                                                                                                                                                            |                                                                                                                        | 306013                                                                |
|---------------------------------------------------------------------------------------------------------------------------------------------------------------------------------------------------------------------------------------------------------------------------------------------------------------------------------------------------------------------------------------------------------------------------------------------------------------------|----------------------------------------------------------------------------------------------------------------------------------------------------------------------------------------------------------------------------------------------------------------------------------------------------------------------------------------------------------------------------------------------------------------------------|------------------------------------------------------------------------------------------------------------------------|-----------------------------------------------------------------------|
| 8-30-06                                                                                                                                                                                                                                                                                                                                                                                                                                                             | WEST                                                                                                                                                                                                                                                                                                                                                                                                                       |                                                                                                                        |                                                                       |
|                                                                                                                                                                                                                                                                                                                                                                                                                                                                     |                                                                                                                                                                                                                                                                                                                                                                                                                            |                                                                                                                        |                                                                       |
| West Vincinia Departu                                                                                                                                                                                                                                                                                                                                                                                                                                               | the set of Description of the                                                                                                                                                                                                                                                                                                                                                                                              | Ductostion                                                                                                             |                                                                       |
| 0 1                                                                                                                                                                                                                                                                                                                                                                                                                                                                 | nent of Environmental<br>ce of Oil and Gas                                                                                                                                                                                                                                                                                                                                                                                 | Protection                                                                                                             |                                                                       |
|                                                                                                                                                                                                                                                                                                                                                                                                                                                                     | CATION FORM: GPS                                                                                                                                                                                                                                                                                                                                                                                                           |                                                                                                                        |                                                                       |
| <sub>API:</sub> 47-109-02675                                                                                                                                                                                                                                                                                                                                                                                                                                        | WELL NO.: 5                                                                                                                                                                                                                                                                                                                                                                                                                | 07020                                                                                                                  |                                                                       |
| FARM NAME: U.S. Army                                                                                                                                                                                                                                                                                                                                                                                                                                                |                                                                                                                                                                                                                                                                                                                                                                                                                            |                                                                                                                        |                                                                       |
| RESPONSIBLE PARTY NAME:                                                                                                                                                                                                                                                                                                                                                                                                                                             | Alliance Petroleum                                                                                                                                                                                                                                                                                                                                                                                                         | CO., LLC                                                                                                               |                                                                       |
|                                                                                                                                                                                                                                                                                                                                                                                                                                                                     | DISTRICT: HUT                                                                                                                                                                                                                                                                                                                                                                                                              |                                                                                                                        | _                                                                     |
| QUADRANGLE: Gilbert                                                                                                                                                                                                                                                                                                                                                                                                                                                 |                                                                                                                                                                                                                                                                                                                                                                                                                            |                                                                                                                        | -                                                                     |
| SURFACE OWNER: U.S. Ar                                                                                                                                                                                                                                                                                                                                                                                                                                              | my Corp. Of Eng.                                                                                                                                                                                                                                                                                                                                                                                                           |                                                                                                                        |                                                                       |
| ROYALTY OWNER: Weyer                                                                                                                                                                                                                                                                                                                                                                                                                                                | hauser                                                                                                                                                                                                                                                                                                                                                                                                                     |                                                                                                                        |                                                                       |
| UTM GPS NORTHING: 4,159                                                                                                                                                                                                                                                                                                                                                                                                                                             | ,400.97                                                                                                                                                                                                                                                                                                                                                                                                                    |                                                                                                                        |                                                                       |
|                                                                                                                                                                                                                                                                                                                                                                                                                                                                     |                                                                                                                                                                                                                                                                                                                                                                                                                            |                                                                                                                        |                                                                       |
| UTM GPS EASTING: 432,80                                                                                                                                                                                                                                                                                                                                                                                                                                             | 3.17 GPS ELEVAT                                                                                                                                                                                                                                                                                                                                                                                                            | ION: 1208'                                                                                                             |                                                                       |
|                                                                                                                                                                                                                                                                                                                                                                                                                                                                     |                                                                                                                                                                                                                                                                                                                                                                                                                            |                                                                                                                        |                                                                       |
| The Responsible Party named above                                                                                                                                                                                                                                                                                                                                                                                                                                   | e has chosen to submit GPS coord                                                                                                                                                                                                                                                                                                                                                                                           | inates in lieu of                                                                                                      |                                                                       |
| The Responsible Party named above<br>preparing a new well location plat for<br>above well. The Office of Oil and G                                                                                                                                                                                                                                                                                                                                                  | e has chosen to submit GPS coord<br>or a plugging permit or assigned A                                                                                                                                                                                                                                                                                                                                                     | inates in lieu of<br>API number on the                                                                                 |                                                                       |
| The Responsible Party named above<br>preparing a new well location plat for<br>above well. The Office of Oil and G<br>the following requirements:<br>1. Datum: NAD 1983, Zong                                                                                                                                                                                                                                                                                       | e has chosen to submit GPS coord<br>or a plugging permit or assigned A<br>as will not accept GPS coordinate<br>e: 17 North, Coordinate Units: me                                                                                                                                                                                                                                                                           | inates in lieu of<br>API number on the<br>es that do not meet                                                          |                                                                       |
| The Responsible Party named above<br>preparing a new well location plat for<br>above well. The Office of Oil and G<br>the following requirements:                                                                                                                                                                                                                                                                                                                   | e has chosen to submit GPS coord<br>or a plugging permit or assigned A<br>as will not accept GPS coordinate<br>e: 17 North, Coordinate Units: me<br>evel (MSL) – meters.                                                                                                                                                                                                                                                   | inates in lieu of<br>API number on the<br>es that do not meet                                                          |                                                                       |
| <ul> <li>The Responsible Party named above preparing a new well location plat for above well. The Office of Oil and G the following requirements: <ol> <li>Datum: NAD 1983, Zone height above mean sea le</li> <li>Accuracy to Datum – 3.0</li> <li>Data Collection Method:</li> </ol> </li> </ul>                                                                                                                                                                  | e has chosen to submit GPS coord<br>or a plugging permit or assigned A<br>as will not accept GPS coordinate<br>e: 17 North, Coordinate Units: me<br>evel (MSL) – meters.<br>05 meters                                                                                                                                                                                                                                      | inates in lieu of<br>API number on the<br>es that do not meet                                                          |                                                                       |
| <ul> <li>The Responsible Party named above preparing a new well location plat for above well. The Office of Oil and G the following requirements: <ol> <li>Datum: NAD 1983, Zone height above mean sea le</li> <li>Accuracy to Datum – 3.0</li> <li>Data Collection Method: Survey grade GPS: Post Press</li> </ol> </li> </ul>                                                                                                                                     | e has chosen to submit GPS coord<br>or a plugging permit or assigned A<br>as will not accept GPS coordinate<br>e: 17 North, Coordinate Units: me<br>evel (MSL) – meters.<br>05 meters                                                                                                                                                                                                                                      | inates in lieu of<br>API number on the<br>es that do not meet                                                          |                                                                       |
| The Responsible Party named above<br>preparing a new well location plat for<br>above well. The Office of Oil and G<br>the following requirements:<br>1. Datum: NAD 1983, Zone<br>height above mean sea le<br>2. Accuracy to Datum – 3.0<br>3. Data Collection Method:<br>Survey grade GPS: Post Pr<br>Real-T                                                                                                                                                        | e has chosen to submit GPS coord<br>or a plugging permit or assigned A<br>as will not accept GPS coordinate<br>e: 17 North, Coordinate Units: me<br>evel (MSL) – meters.<br>05 meters<br>cocessed Differential                                                                                                                                                                                                             | inates in lieu of<br>API number on the<br>es that do not meet<br>eters, Altitude:                                      |                                                                       |
| The Responsible Party named above<br>preparing a new well location plat for<br>above well. The Office of Oil and G<br>the following requirements:<br>1. Datum: NAD 1983, Zond<br>height above mean sea le<br>2. Accuracy to Datum – 3.0<br>3. Data Collection Method:<br>Survey grade GPS: Post Pr<br>Real-T<br>Mapping Grade GPS X: Post                                                                                                                           | e has chosen to submit GPS coord<br>or a plugging permit or assigned A<br>as will not accept GPS coordinate<br>e: 17 North, Coordinate Units: me<br>evel (MSL) – meters.<br>05 meters<br>cocessed Differential                                                                                                                                                                                                             | inates in lieu of<br>API number on the<br>es that do not meet<br>eters, Altitude:                                      | RECEIVED                                                              |
| The Responsible Party named above<br>preparing a new well location plat for<br>above well. The Office of Oil and G<br>the following requirements:<br>1. Datum: NAD 1983, Zond<br>height above mean sea le<br>2. Accuracy to Datum – 3.0<br>3. Data Collection Method:<br>Survey grade GPS: Post Pr<br>Real-T<br>Mapping Grade GPS X: Post<br>Rea                                                                                                                    | e has chosen to submit GPS coord<br>or a plugging permit or assigned A<br>fas will not accept GPS coordinate<br>e: 17 North, Coordinate Units: me<br>evel (MSL) – meters.<br>05 meters<br>cocessed Differential<br>ime Differential<br>Time Differential<br>t Processed Differential<br>al-Time Differential<br>copography map showing the we<br>s data is correct to the best of my<br>required by law and the regulation | inates in lieu of<br>API number on the<br>es that do not meet<br>eters, Altitude:<br>ell location.<br>knowledge and Er | RECEIVED<br>Office of Oil and Gas<br>FEB 1 7 2021<br>WV Department of |
| The Responsible Party named above<br>preparing a new well location plat for<br>above well. The Office of Oil and G<br>the following requirements:<br>1. Datum: NAD 1983, Zone<br>height above mean sea le<br>2. Accuracy to Datum – 3.0<br>3. Data Collection Method:<br>Survey grade GPS: Post Pr<br>Real-T<br>Mapping Grade GPS X: Post<br>Rea<br>4. Letter size copy of the to<br>I the undersigned, hereby certify this<br>belief and shows all the information | e has chosen to submit GPS coord<br>or a plugging permit or assigned A<br>fas will not accept GPS coordinate<br>e: 17 North, Coordinate Units: me<br>evel (MSL) – meters.<br>05 meters<br>cocessed Differential<br>ime Differential<br>Time Differential<br>t Processed Differential<br>al-Time Differential<br>copography map showing the we<br>s data is correct to the best of my<br>required by law and the regulation | inates in lieu of<br>API number on the<br>es that do not meet<br>eters, Altitude:<br>ell location.<br>knowledge and Er | RECEIVED<br>Office of Oil and Gas<br>FEB 1 7 2021<br>WV Department of |