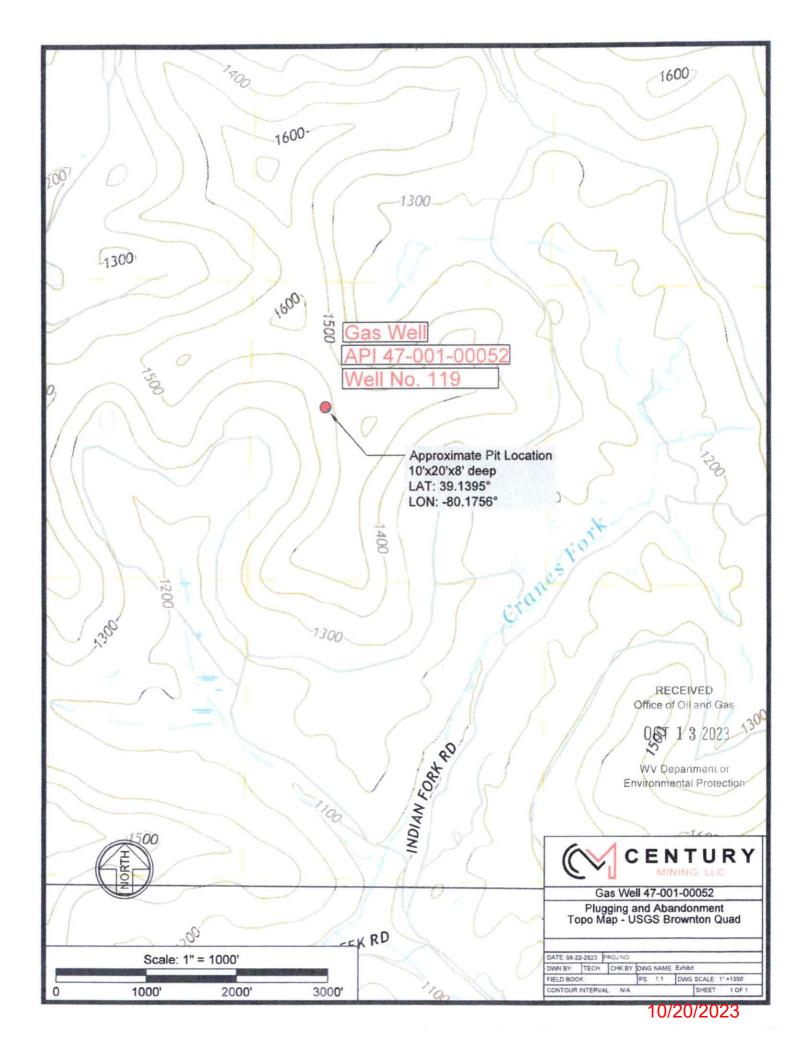

## WELL LOCATION FORM: GPS

| <sub>API:</sub> 47-001-00052                                                                                                                  | WELL NO.                          | .119                                         |
|-----------------------------------------------------------------------------------------------------------------------------------------------|-----------------------------------|----------------------------------------------|
| FARM NAME: Pickens - [                                                                                                                        | Davisson                          |                                              |
| RESPONSIBLE PARTY NAME:                                                                                                                       |                                   |                                              |
|                                                                                                                                               | DISTRICT: U                       | nion                                         |
| QUADRANGLE: Brownton                                                                                                                          |                                   |                                              |
| SURFACE OWNER: Edith D                                                                                                                        |                                   |                                              |
| ROYALTY OWNER: North                                                                                                                          | Central Resources                 | , LLC                                        |
| UTM GPS NORTHING: 4332                                                                                                                        |                                   |                                              |
| UTM GPS EASTING: 571249                                                                                                                       |                                   | ATION: 450.68 Meters                         |
|                                                                                                                                               |                                   | 1478.64 Feet                                 |
| The Responsible Party named above<br>new well location plat for a plugging<br>Office of Oil and Gas will not accept                           | g permit or assigned API numb     | er on the above well. The                    |
| requirements:<br>1. Datum: NAD 1983, Zon                                                                                                      | e: 17 North, Coordinate Units:    | meters. Altitude:                            |
| height above mean sea le 2. Accuracy to Datum – 3.0 3. Data Collection Method:                                                                | evel (MSL) – meters.<br>05 meters | RECEIVED Office of Oil and Gas               |
| Survey grade GPS X : Post Pr                                                                                                                  | Fime Differential X               | OCT 1 3 2023                                 |
| Mapping Grade GPS: Pos                                                                                                                        |                                   | WV Department of<br>Environmental Protection |
| Rea                                                                                                                                           | al-Time Differential              |                                              |
| 4. Letter size copy of the of I the undersigned, hereby certify this belief and shows all the information prescribed by the Office of Oil and | required by law and the regula    | ny knowledge and                             |
| Signature W. M. M.                                                                                                                            | Chief Engineer Title              | 10 10 2023<br>Date                           |