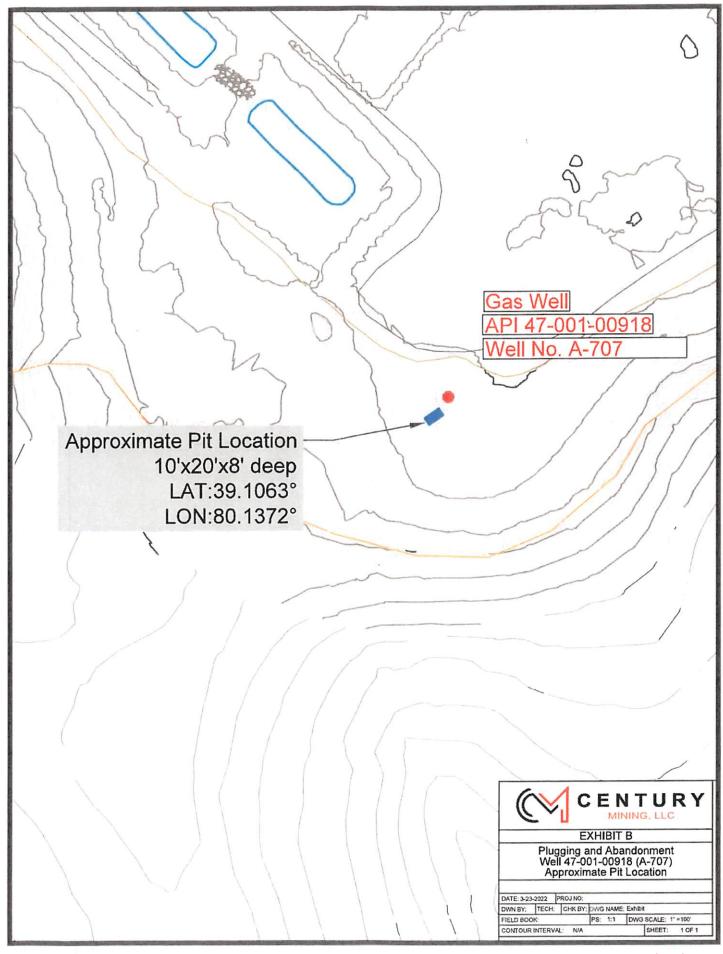

Operator's Well Number: A-707

Farm Name: INDIAN FORK COAL

U.S. WELL NUMBER: 47-001-00918-00-00

Vertical Plugging Date Issued: 3/24/2022

WW-4B Rev. 2/01

| 1) Date March 23 | ,      | 2022    |
|------------------|--------|---------|
| 2)Operator's     |        | -       |
| Well No. A-707   |        |         |
| 3) API Well No.  | 47-001 | - 00918 |

## STATE OF WEST VIRGINIA

| DEPARTMENT OF ENVIRONMENTAL PROTECTION OFFICE OF OIL AND GAS                               |                                                                            |  |  |  |
|--------------------------------------------------------------------------------------------|----------------------------------------------------------------------------|--|--|--|
| APPLICATION FOR A PERM                                                                     | MIT TO PLUG AND ABANDON                                                    |  |  |  |
| 4) Well Type: Oil/ Gas _X / Liquid  (If "Gas, Production _X or Und                         | d injection/ Waste disposal/ derground storage) Deep/ Shallow              |  |  |  |
| 5) Location: Elevation 1625.08 District Union                                              | Watershed Wash Run of Big Run County Barbour Quadrangle Century            |  |  |  |
| 6) Well Operator Century Mining, LLC  Address 7004 Buckhannon Road  Volga, WV 26238        | 7)Designated Agent Gary Miles Address 7004 Buckhannon Road Volga, WV 26238 |  |  |  |
| 8) Oil and Gas Inspector to be notified  Name Samuel D. Ward  Name CJ's Well Service, Inc. |                                                                            |  |  |  |
| Address P.O. Box 2327  Buckhannon, WV 26201                                                | Address P.O. Box 133  Rowe, VA 24646                                       |  |  |  |
| See Attached Work Order.                                                                   |                                                                            |  |  |  |
| Notification must be given to the district of work can commence.                           | il and gas inspector 24 hours before permitted                             |  |  |  |
| Work order approved by inspector                                                           | Date 3/24/12028                                                            |  |  |  |