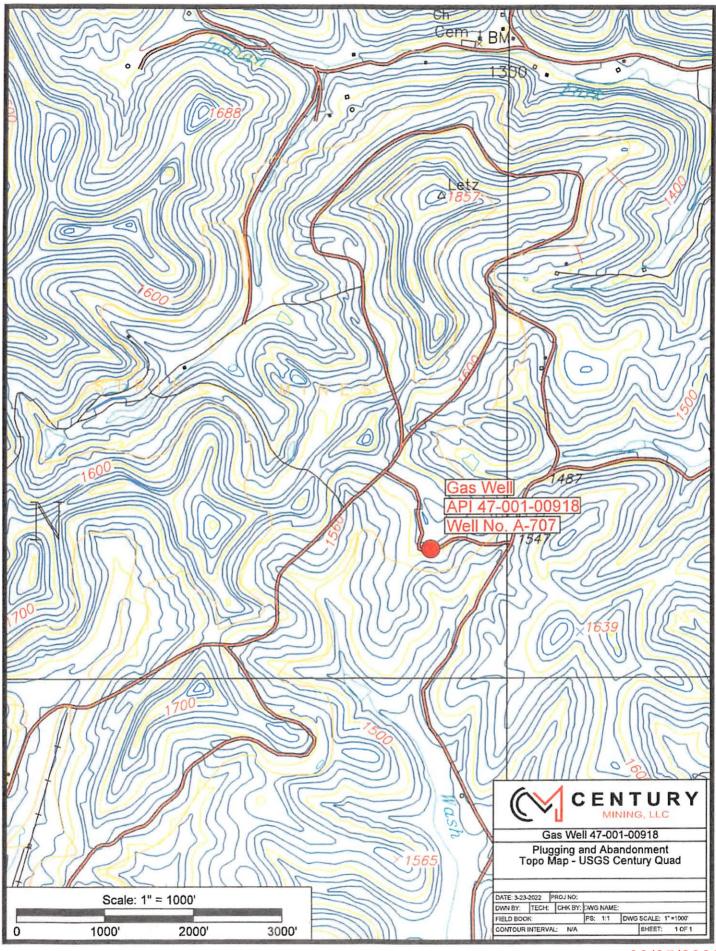

Operator's Well Number: A-707

Farm Name: INDIAN FORK COAL

U.S. WELL NUMBER: 47-001-00918-00-00

Vertical Plugging Date Issued: 3/24/2022

WW-4B Rev. 2/01

| 1) Date March 23 | ,      | 2022    |
|------------------|--------|---------|
| 2)Operator's     |        | -       |
| Well No. A-707   |        |         |
| 3) API Well No.  | 47-001 | - 00918 |

## STATE OF WEST VIRGINIA

| DEPARTMENT OF ENVIRONMENTAL PROTECTION OFFICE OF OIL AND GAS                               |                                                                            |  |  |  |
|--------------------------------------------------------------------------------------------|----------------------------------------------------------------------------|--|--|--|
| APPLICATION FOR A PERM                                                                     | MIT TO PLUG AND ABANDON                                                    |  |  |  |
| 4) Well Type: Oil/ Gas _X / Liquid  (If "Gas, Production _X or Und                         | d injection/ Waste disposal/ derground storage) Deep/ Shallow              |  |  |  |
| 5) Location: Elevation 1625.08 District Union                                              | Watershed Wash Run of Big Run County Barbour Quadrangle Century            |  |  |  |
| 6) Well Operator Century Mining, LLC  Address 7004 Buckhannon Road  Volga, WV 26238        | 7)Designated Agent Gary Miles Address 7004 Buckhannon Road Volga, WV 26238 |  |  |  |
| 8) Oil and Gas Inspector to be notified  Name Samuel D. Ward  Name CJ's Well Service, Inc. |                                                                            |  |  |  |
| Address P.O. Box 2327  Buckhannon, WV 26201                                                | Address P.O. Box 133  Rowe, VA 24646                                       |  |  |  |
| See Attached Work Order.                                                                   |                                                                            |  |  |  |
| Notification must be given to the district of work can commence.                           | il and gas inspector 24 hours before permitted                             |  |  |  |
| Work order approved by inspector                                                           | Date 3/24/12028                                                            |  |  |  |