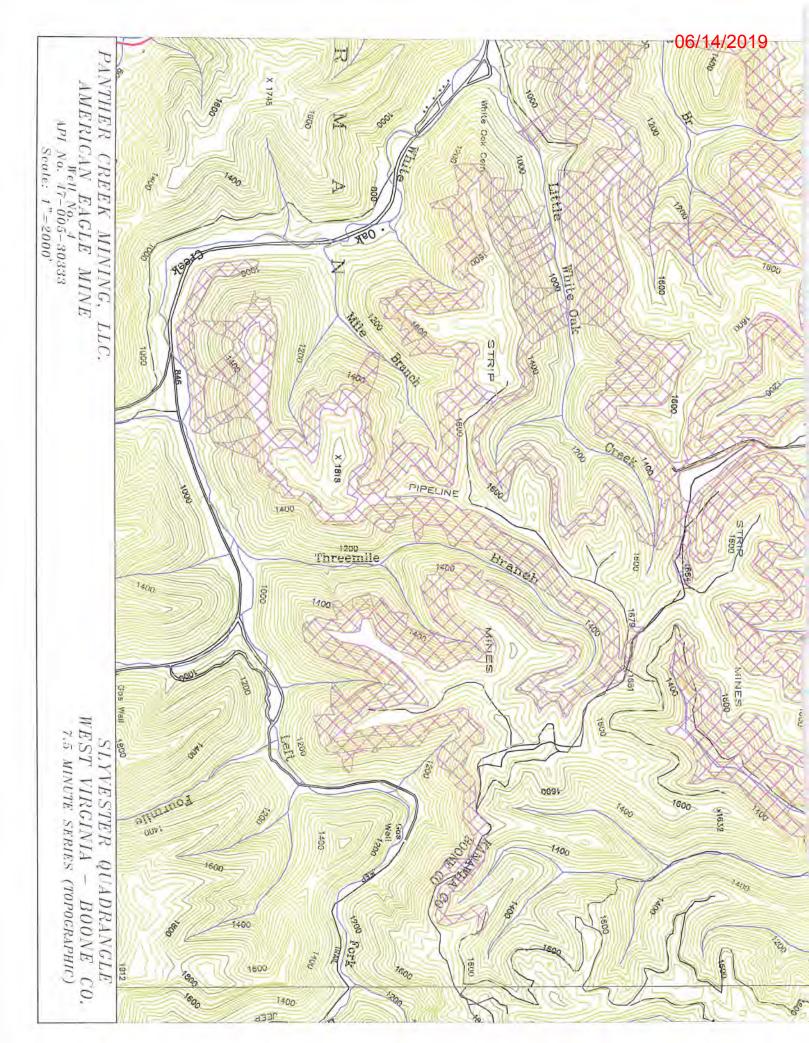

## West Virginia Department of Environmental Protection Office of Oil and Gas WELL LOCATION FORM: GPS

| API: 47-005-30333 WELL NO     | O <u>.: 4</u>                    |
|-------------------------------|----------------------------------|
| FARM NAME: LaFollette         | )                                |
| <b>RESPONSIBLE PARTY NAME</b> | E: Gary E. Acord                 |
| COUNTY: Boone                 | DISTRICT: Sherman                |
| QUADRANGLE: Sylv              | ester                            |
| SURFACE OWNER: LaF            | ollette                          |
| ROYALTY OWNER: LaF            | ollette                          |
| UTM GPS NORTHING: 4217        | 7598.09 meters (NAD-83 Zone 17N) |
| UTM GPS EASTING: 451974       | 4.28 meters (NAD-83 Zone 17N)    |
| GPS ELEVATION: 313.4 m.       |                                  |

## 4. Letter size copy of the topography map showing the well location.

I the undersigned, hereby certify this data is correct to the best of my knowledge and belief and shows all the information required by law and the regulations issued and prescribed by the Office of Oil and Gas.