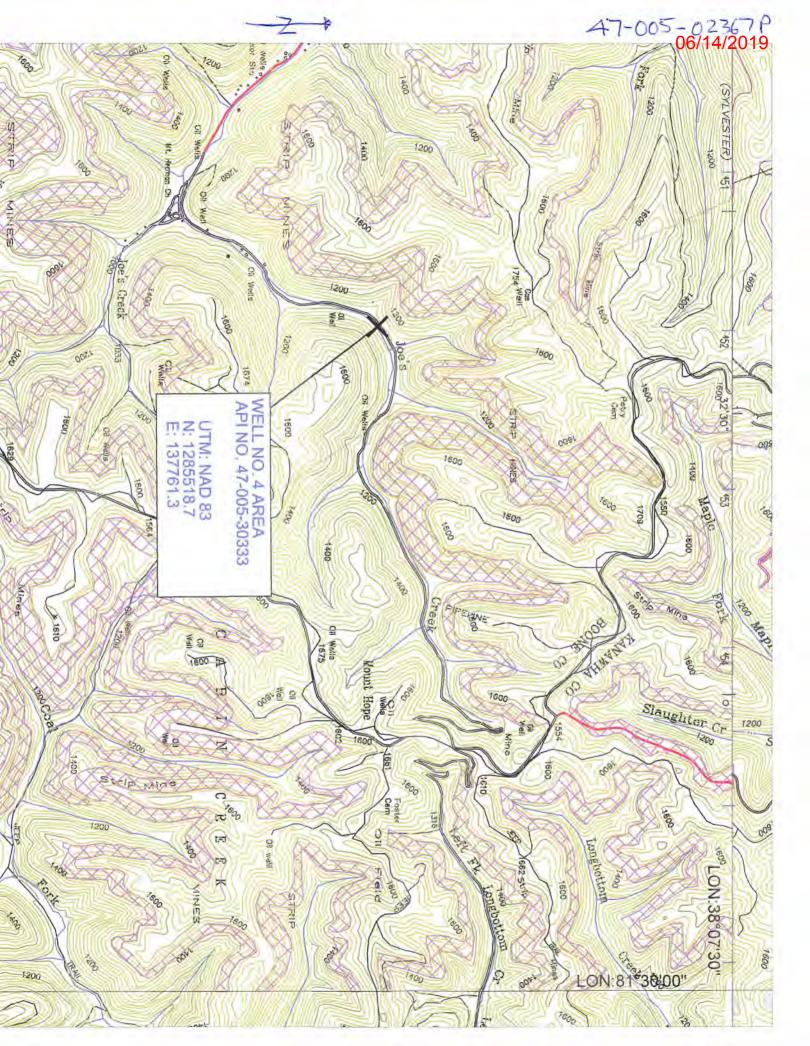

## West Virginia Department of Environmental Protection Office of Oil and Gas WELL LOCATION FORM: GPS

| API: 47-005-30333 WELL NO     | O <u>.: 4</u>                    |
|-------------------------------|----------------------------------|
| FARM NAME: LaFollette         | )                                |
| <b>RESPONSIBLE PARTY NAME</b> | E: Gary E. Acord                 |
| COUNTY: Boone                 | DISTRICT: Sherman                |
| QUADRANGLE: Sylv              | ester                            |
| SURFACE OWNER: LaF            | ollette                          |
| ROYALTY OWNER: LaF            | ollette                          |
| UTM GPS NORTHING: 4217        | 7598.09 meters (NAD-83 Zone 17N) |
| UTM GPS EASTING: 451974       | 4.28 meters (NAD-83 Zone 17N)    |
| GPS ELEVATION: 313.4 m.       |                                  |

## 4. Letter size copy of the topography map showing the well location.

I the undersigned, hereby certify this data is correct to the best of my knowledge and belief and shows all the information required by law and the regulations issued and prescribed by the Office of Oil and Gas.