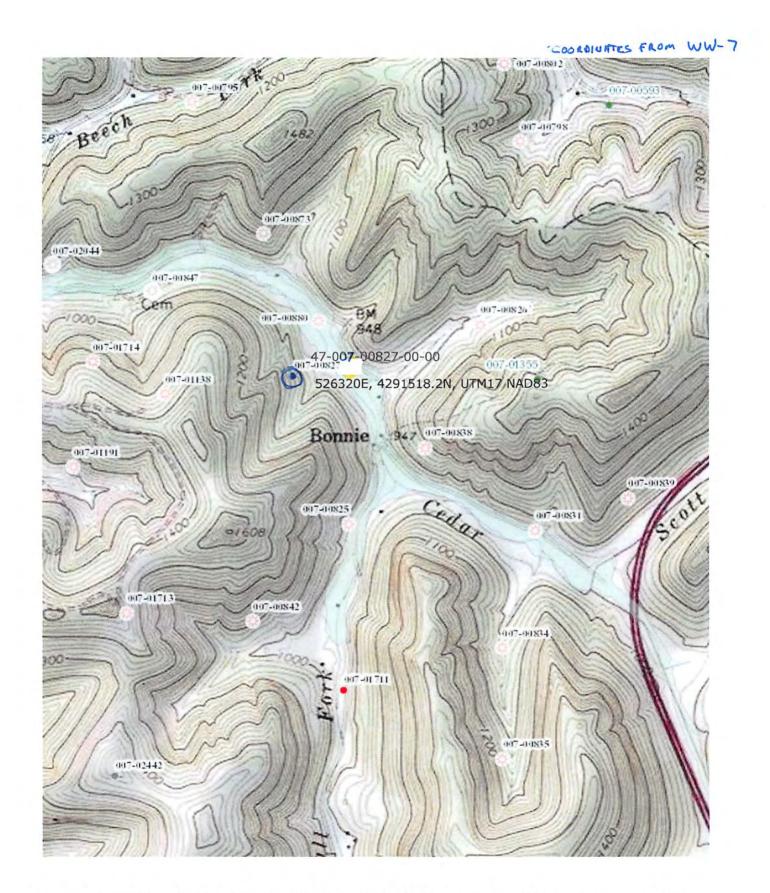

## WELL LOCATION FORM: GPS

| WELL                                                                                                         | LOCATION FORM. O                                                                                            | 1.5                                         |
|--------------------------------------------------------------------------------------------------------------|-------------------------------------------------------------------------------------------------------------|---------------------------------------------|
| API: 47-007-00827                                                                                            | WELL NO                                                                                                     | <sub>0.:</sub> 2                            |
| FARM NAME: Wilson                                                                                            |                                                                                                             |                                             |
| RESPONSIBLE PARTY NA                                                                                         | AME: Mike Ross                                                                                              |                                             |
| COUNTY: Braxton                                                                                              | DISTRICT: (                                                                                                 | Otter                                       |
| QUADRANGLE: Burns                                                                                            |                                                                                                             |                                             |
|                                                                                                              | nda Bailey & Wavaler                                                                                        | ne Wood et.al.                              |
| ROYALTY OWNER: Joh                                                                                           |                                                                                                             |                                             |
| UTM GPS NORTHING: 42                                                                                         |                                                                                                             |                                             |
| UTM GPS EASTING: 526                                                                                         |                                                                                                             | ATION: 980'                                 |
| the following requirements:  1. Datum: NAD 1983 height above mean 2. Accuracy to Datum 3. Data Collection Mo | ethod:                                                                                                      | : meters, Altitude:                         |
|                                                                                                              | Post Processed Differential                                                                                 | RECEIVED<br>Office of Oil and Gas           |
|                                                                                                              | Real-Time Differential : Post Processed Differential                                                        | AUG 9 2018                                  |
| Mapping Grade GPS                                                                                            | Real-Time Differential                                                                                      | WV Department of<br>Environmental Protectio |
| I the undersigned, hereby certi                                                                              | f the topography map showing the fy this data is correct to the best of nation required by law and the regu | my knowledge and                            |
| Tike Koss                                                                                                    | President                                                                                                   | 8-7-18                                      |
| Signature                                                                                                    | Title                                                                                                       | Date                                        |

http://deparcgis1/ooggis/index.html?x = 526320&y = 4291518.2&datum = NAD83&pntlabel = ... 9/17/2018