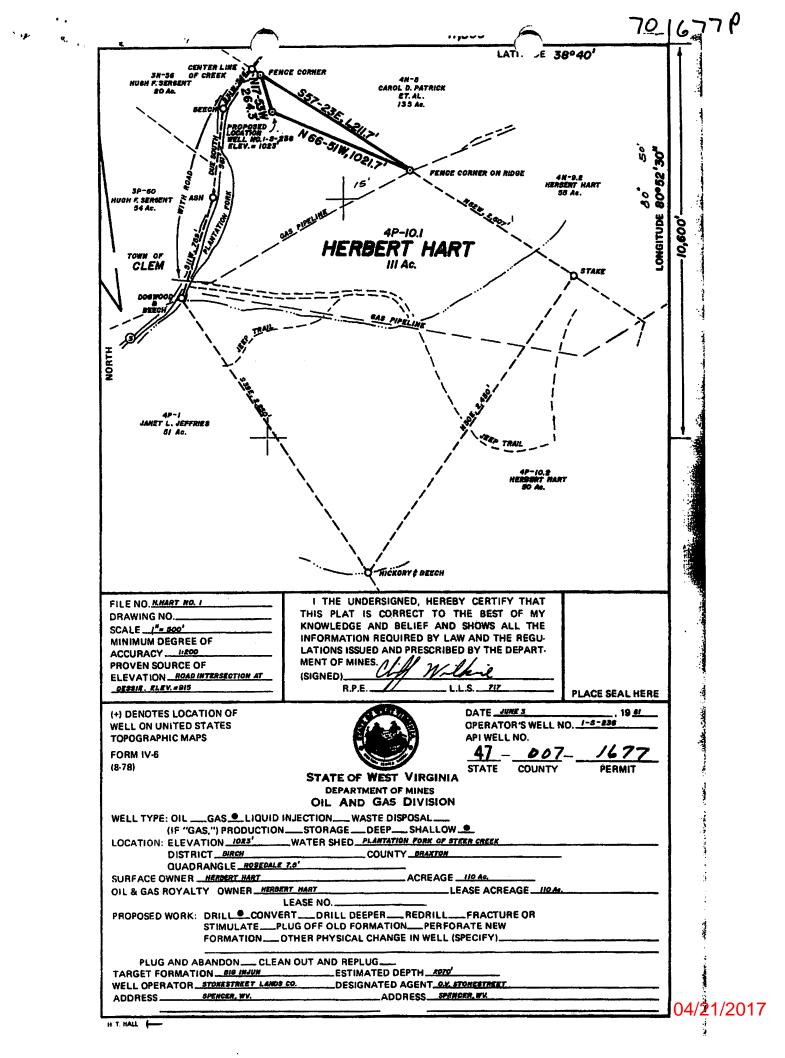

| WW-4B<br>Rev. 2/01                                                            | 701677<br>1) Date February 16 , 2017<br>2) Operator's<br>Well No. Hart, H.<br>3) API Well No. <u>47-007</u> - 01677 |
|-------------------------------------------------------------------------------|---------------------------------------------------------------------------------------------------------------------|
| DEPARTMENT OF ENV                                                             | WEST VIRGINIA<br>IRONMENTAL PROTECTION<br>' OIL AND GAS                                                             |
| APPLICATION FOR A PE                                                          | RMIT TO PLUG AND ABANDON                                                                                            |
| 4) Well Type: Oil/ Gas _X / Liqu:<br>(If "Gas, Production _X or Un            | id injection/ Waste disposal/<br>nderground storage) Deep/ Shallow X                                                |
| 5) Location: Elevation 1023                                                   | Watershed Plantation Fork of Steer Creek                                                                            |
| District Birch                                                                | County Braxton Quadrangle Rosedale                                                                                  |
| 6) Well Operator Ross & Wharton                                               | 7)Designated Agent Mike Ross                                                                                        |
| Address Route 5 Box 29                                                        | Address PO Box 219                                                                                                  |
| Buckhannon, WV 26201                                                          | Coalton, WV 26257                                                                                                   |
| 8) Oil and Gas Inspector to be notified<br>Name Danny Mullins                 | 9)Plugging Contractor<br>Name <b>Unknown</b>                                                                        |
| Address 220 Jack Acres Road                                                   | Address                                                                                                             |
| Buckhannon, WV 26201                                                          |                                                                                                                     |
|                                                                               |                                                                                                                     |
| <ol> <li>Work Order: The work order for the man</li> <li>2174 - TD</li> </ol> | nner of plugging this well is as follows:                                                                           |

Operator's Well Number: 1-S-236 Farm Name: HART, HERBERT U.S. WELL NUMBER: 47-007-01677-00-00 Vertical / Plugging Date Issued: 4/21/2017

Promoting a healthy environment.