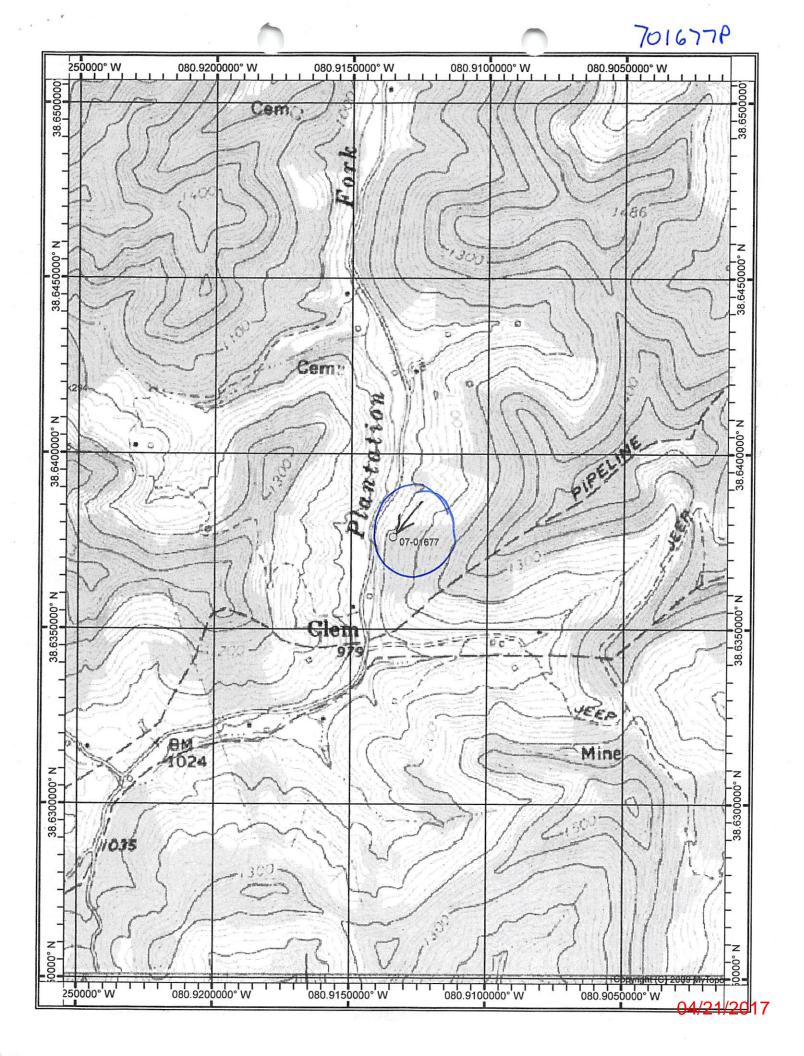

| WW-4B<br>Rev. 2/01                                                            | 701677<br>1) Date February 16 , 2017<br>2) Operator's<br>Well No. Hart, H.<br>3) API Well No. <u>47-007</u> - 01677 |
|-------------------------------------------------------------------------------|---------------------------------------------------------------------------------------------------------------------|
| DEPARTMENT OF ENV                                                             | WEST VIRGINIA<br>IRONMENTAL PROTECTION<br>' OIL AND GAS                                                             |
| APPLICATION FOR A PE                                                          | RMIT TO PLUG AND ABANDON                                                                                            |
| 4) Well Type: Oil/ Gas _X / Liqu:<br>(If "Gas, Production _X or Un            | id injection/ Waste disposal/<br>nderground storage) Deep/ Shallow X                                                |
| 5) Location: Elevation 1023                                                   | Watershed Plantation Fork of Steer Creek                                                                            |
| District Birch                                                                | County Braxton Quadrangle Rosedale                                                                                  |
| 6) Well Operator Ross & Wharton                                               | 7)Designated Agent Mike Ross                                                                                        |
| Address Route 5 Box 29                                                        | Address PO Box 219                                                                                                  |
| Buckhannon, WV 26201                                                          | Coalton, WV 26257                                                                                                   |
| 8) Oil and Gas Inspector to be notified<br>Name Danny Mullins                 | 9)Plugging Contractor<br>Name <b>Unknown</b>                                                                        |
| Address 220 Jack Acres Road                                                   | Address                                                                                                             |
| Buckhannon, WV 26201                                                          |                                                                                                                     |
|                                                                               |                                                                                                                     |
| <ol> <li>Work Order: The work order for the man</li> <li>2174 - TD</li> </ol> | nner of plugging this well is as follows:                                                                           |

Operator's Well Number: 1-S-236 Farm Name: HART, HERBERT U.S. WELL NUMBER: 47-007-01677-00-00 Vertical / Plugging Date Issued: 4/21/2017

Promoting a healthy environment.