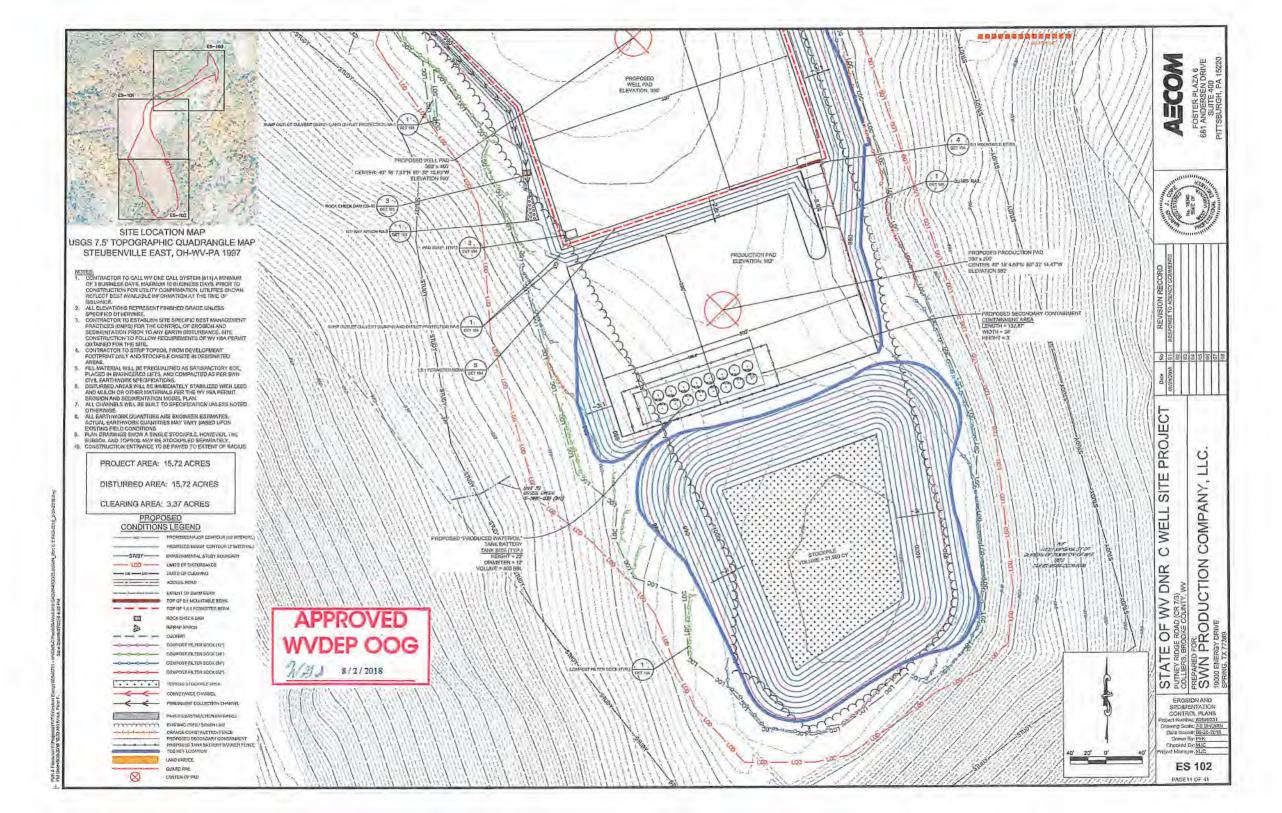

- 21) Total Area to be disturbed, including roads, stockpile area, pits, etc., (acres): 15.72
- 22) Area to be disturbed for well pad only, less access road (acres): 12.13
- 23) Describe centralizer placement for each casing string: