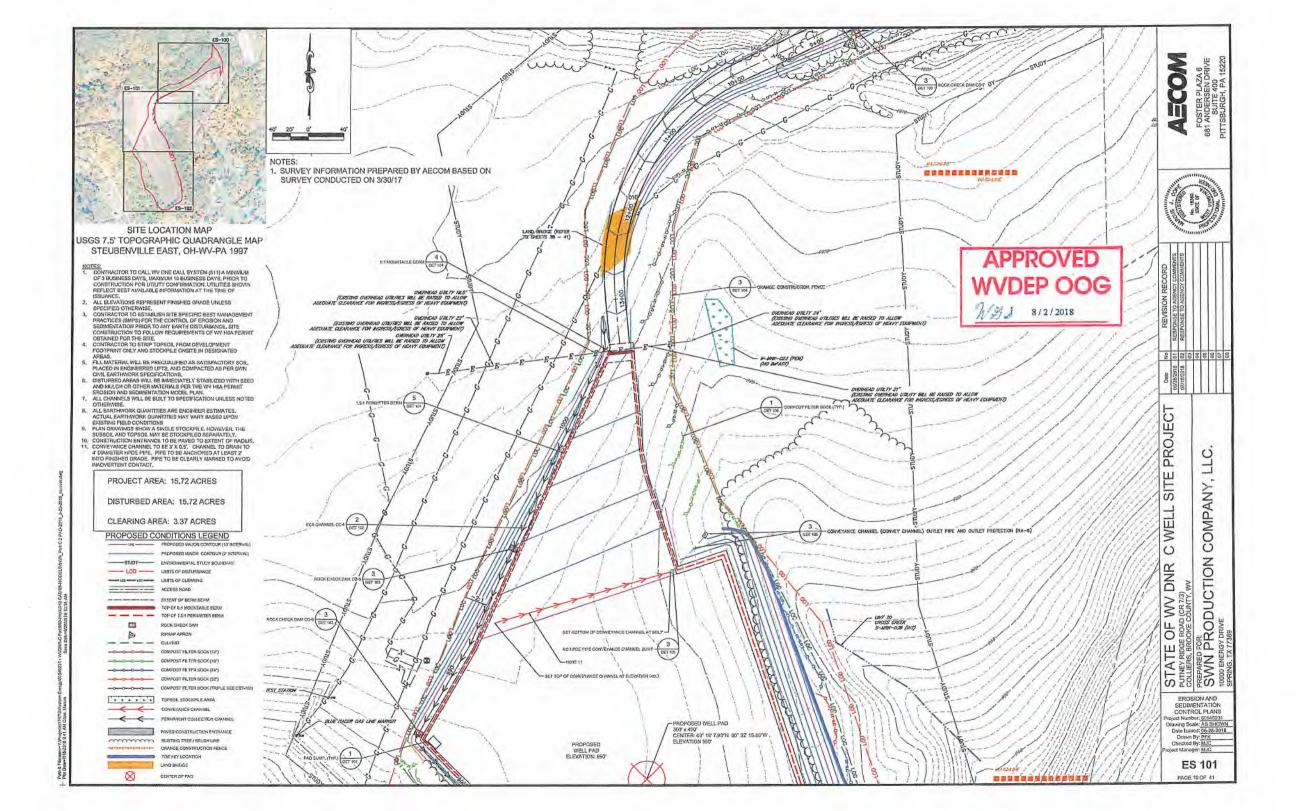

- 21) Total Area to be disturbed, including roads, stockpile area, pits, etc., (acres): 15.72
- 22) Area to be disturbed for well pad only, less access road (acres): 12.13
- 23) Describe centralizer placement for each casing string: