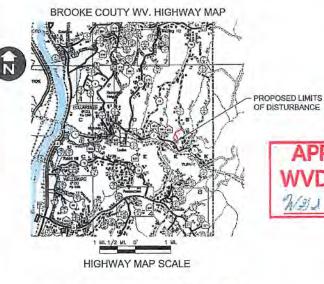

TS DATE: | BY:       |  |
|----------------------------|-----------|--|
| APPROVED FOR BIDS DATE:    | BY:       |  |
| APPROVED FOR CONSTRUCTION  | DATE: BY: |  |

DESIGN CERTIFICATION THE DRAWINGS, CONSTRUCTION NOTES, AND REFERENCE DIAGRAMS ATTACHED HERETO HAVE BEEN PREPARED IN ACCORDANCE WITH THE WEST VIRGINIA CODE OF STATE RULES, DIVISION OF ENVIRONMENTAL PROTECTION, OFFICE OF OIL AND GAS CRS 35-80.

## DRIVING DIRECTIONS FROM ROCKDALE:

3.) SITE WILL BE ON LEFT AFTER 0.5 MILES.

**OPERATOR** SWN PRODUCTION COMPANY, LLC. 179 INNOVATION DRIVE JANE LEW, WV 26378 (304) 884-1610

- 1.) TAKE CROSS CREEK ROAD FOR 3 MILES. 2.) TURN LEFT ONTO PUTNEY RIDGE ROAD

PREPARED BY:

**AECOM** 

FOSTER PLAZA 6 681 ANDERSEN DRIVE SUITE 400 PITTSBURGH, PA 15220 PHONE: (412) 503-4700 FAX: (412) 503-4701





SITE LOCATION MAP USGS 7.5' TOPOGRAPHIC QUADRANGLE MAP STEUBENVILLE EAST, OH-WV-PA 1997

PROJECT LOCATION

**APPROVED** 

WVDEP OOG

NE 8/2/2018

ACCESS ROAD ENTRANCE

APR 06

2020

WELL PAD CENTER

OF DISTURBANCE CROSS CREEK



### NOT ALL UTILITIES ARE SHOWN