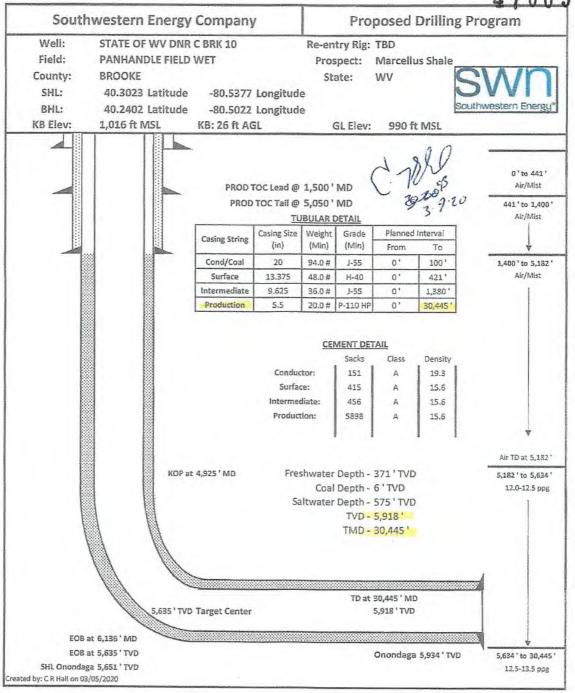

## STATE OF WEST VIRGINIA DEPARTMENT OF ENVIRONMENTAL PROTECTION, OFFICE OF OIL AND GAS WELL WORK PERMIT APPLICATION

| 1) Well Operator: SWN Pro                                       | duction Co., LLC             | 494512924              | 009-Brooke                                 | Cross Cn Ste            | eubenville East      |
|-----------------------------------------------------------------|------------------------------|------------------------|--------------------------------------------|-------------------------|----------------------|
| ,                                                               |                              | Operator ID            | County                                     | District Qua            | adrangle             |
| 2) Operator's Well Number:                                      | State of WV DNR C            | BRK 10H Well F         | ad Name: State                             | of WV DNR C             | BRK                  |
| 3) Farm Name/Surface Owner                                      | : State of WV DN             | RC Public R            | oad Access: Put                            | ney Ridge Roa           | ıd                   |
| 4) Elevation, current ground:                                   | 992' E                       | levation, propose      | ed post-construct                          | ion: 990'               |                      |
| 5) Well Type (a) Gas X Other                                    | Oil _                        | Ur                     | derground Stora                            | ge                      |                      |
| (b)If Gas S                                                     | Shallow X                    | Deep                   |                                            |                         |                      |
| H                                                               | Iorizontal X                 |                        |                                            | d 00                    | 20                   |
| 5) Existing Pad: Yes or No 💆                                    | 10                           |                        | _                                          | L-72                    | 3.9.2                |
| 7) Proposed Target Formation                                    |                              |                        |                                            |                         |                      |
| Target Formation- Marcellus Down Dip                            | veil to the South, Target 10 | op 1VD-5672, Target Bi | ase TVD- 5954 , Amapa                      | ited Trickness-02 . Ass | DOLLEG FIESSUR- 3732 |
| 8) Proposed Total Vertical De                                   | pth: 5918'                   |                        |                                            |                         |                      |
| ) Formation at Total Vertical                                   | Depth: Marcellus             | S                      |                                            |                         |                      |
| (0) Proposed Total Measured                                     | Depth: 30,445'               |                        |                                            |                         |                      |
| 11) Proposed Horizontal Leg                                     | Length: 24,298.0             | 1'                     |                                            |                         |                      |
| (2) Approximate Fresh Water                                     | Strata Depths:               | 371'                   |                                            |                         |                      |
| 13) Method to Determine Free                                    | sh Water Depths:             | Nearby Water V         | Vell                                       |                         |                      |
| (4) Approximate Saltwater D                                     |                              |                        |                                            |                         |                      |
| 15) Approximate Coal Seam I                                     | Depths: 6'                   |                        |                                            |                         |                      |
| (6) Approximate Depth to Po                                     | ssible Void (coal m          | ine, karst, other)     | None that we                               | are aware of            |                      |
| 17) Does Proposed well locati<br>directly overlying or adjacent |                              |                        | No                                         | , <u>×</u>              |                      |
| (a) If Yes, provide Mine Info                                   | o: Name:                     |                        |                                            |                         |                      |
|                                                                 | Depth:                       |                        |                                            |                         |                      |
|                                                                 | Seam:                        |                        |                                            |                         |                      |
|                                                                 | Owner:                       |                        | VI. 1-1-1-1-1-1-1-1-1-1-1-1-1-1-1-1-1-1-1- |                         |                      |
|                                                                 |                              |                        |                                            |                         |                      |

## CASING AND TUBING PROGRAM

| TYPE         | Size<br>(in) | New<br>or<br>Used | Grade    | Weight per ft.<br>(lb/ft) | FOOTAGE: For<br>Drilling (ft)           | INTERVALS:<br>Left in Well<br>(ft) | CEMENT:<br>Fill-up<br>(Cu. Ft.)/CTS      |
|--------------|--------------|-------------------|----------|---------------------------|-----------------------------------------|------------------------------------|------------------------------------------|
| Conductor    | 20"          | New               | J-55     | 94#                       | 100'                                    | 100'                               | CTS                                      |
| Fresh Water  | 13 3/8"      | New               | H-40     | 48#                       | 421'                                    | 421'                               | 415 sx/CTS                               |
| Coal         | See          | Conductor         | Casing   |                           | *************************************** |                                    |                                          |
| Intermediate | 9 5/8"       | New               | J-55     | 36#                       | 1380'                                   | 1380'                              | 456 sx/CTS                               |
| Production   | 5 1/2"       | New               | P-110 HP | 20#                       | 30,445'                                 | 30,445'                            | Tayl 5898 car' 100' stoode leatermentate |
| Tubing       |              |                   |          |                           |                                         |                                    |                                          |
| Liners       |              |                   |          |                           |                                         |                                    |                                          |

C. 1803.9.20

| TYPE         | Size (in) | Wellbore<br>Diameter (in) | Wall<br>Thickness<br>(in)               | Burst Pressure<br>(psi) | Anticipated Max. Internal Pressure (psi) | Cement<br>Type | Cement<br>Yield<br>(cu. ft./k) |
|--------------|-----------|---------------------------|-----------------------------------------|-------------------------|------------------------------------------|----------------|--------------------------------|
| Conductor    | 20"       | 30"                       | 0.25                                    | 2120                    | 81                                       | Class A        | 1.19/50% Excess                |
| Fresh Water  | 13 3/8"   | 17.5"                     | 0.380                                   | 2740                    | 633                                      | Class A        | 1.19/50% Excess                |
| Coal         | See       | Conductor                 | Casing                                  |                         |                                          |                |                                |
| Intermediate | 9 5/8"    | 12 1/4"                   | 0.395                                   | 3950                    | 1768                                     | Class A        | 1.19/50% Excess                |
| Production   | 5 1/2"    | 8 3/4"                    | 0.361                                   | 12360                   | 9500                                     | Class A        | 1.20/50% Excess                |
| Tubing       |           |                           |                                         |                         |                                          |                |                                |
| Liners       |           |                           | *************************************** |                         |                                          |                |                                |