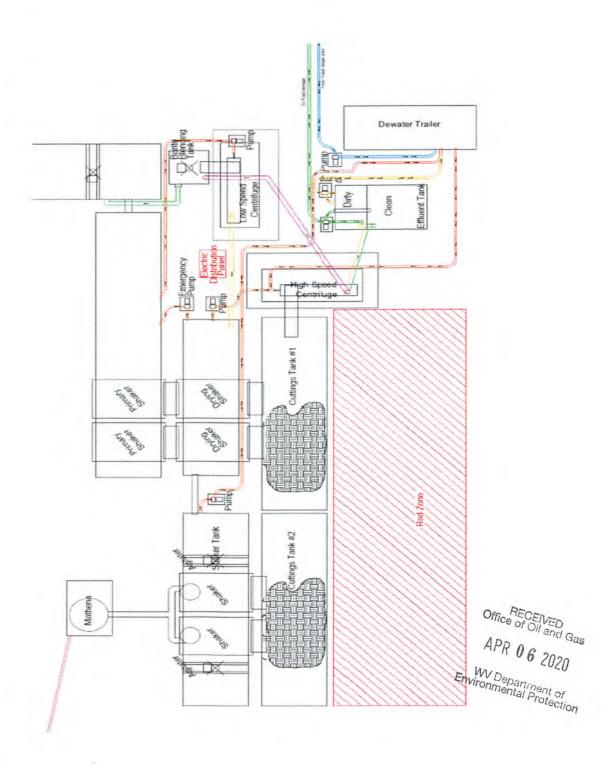

### **CLOSED LOOP SYSTEM**

The closed loop system is designed to eliminate the use of reserve pits by providing a higher level of solids control processing and using steel pits for capture of drill cuttings. The cuttings are then processed to achieve landfill requirements before hauling to approved landfills. The liquids are processed to recycle into the active mud system or to transfer to onsite temporary storage as needed.

The closed loop system consists of several sets of a shale gas separator (often called a 'methana'), several banks of solids shakers, high speed centrifuges (1 or 2) used to process the fluid portion of the mud system to remove low gravity solids, low speed centrifuge used for barite recovery in high weight liquid drilling systems, a dewatering system (for air intervals and if freshwater mud systems are in use) used to further clean liquids by flocculation and additional mechanical separation, associated open top tanks for processing liquids and capturing solids for disposal, and transfer pumps to move fluids through the processes. There is an area adjacent to the cuttings tanks (Red Zone) where a track hole is utilized to recover the processed cuttings for loading into containers for hauloff. (See attached schematic of a generic closed loop system layout)

Below are discussions of the processes used when drilling the air interval or liquids interval.

## AIR DRILLING INTERVALS

During air drilling operations, flow from the rig will pass down the flowline to the Shale Gas Separater (sometimes called a methane) where gas and liquids/solids are separated. Gas is sent to the flare scrubber tank and is flared at the flare stack. Solids and fluids pass across a shaker system to separate solids from liquids. Solids pass into the cuttings tanks where they are captured for drying and hauloff to an approved landfill site. Liquids fall into a shaker tank and are collected by a centrifugal pump to be processed by the high speed centrifuge to further separate liquids and solids. Solids are then dumped into the cuttings tank for drying and hauloff. Liquids are further processed to remove additional low gravity solids before being reused or transferred to onsite storage. Office of Oil and Gas

### LIQUIDS DRILLING (FRESHWATER, BRINE, SOBM)

When drilling is converted to liquids drilling, the shale gas separator and associated shaker tank are bypassed, and the liquids system is processed over the primary and drying shaker systems. The spart of the primary of the primary and drying shaker systems. drop into the cuttings tank for additional processing. Any recoverable associated liquids attached to the rotection cutting are recovered out the tank and processed through the low gravity (high speed) and barite recovery centrifuges (low speed) to further remove low gravity solids and to recover barite for reuse in the mud systems.

Solids Control Layout