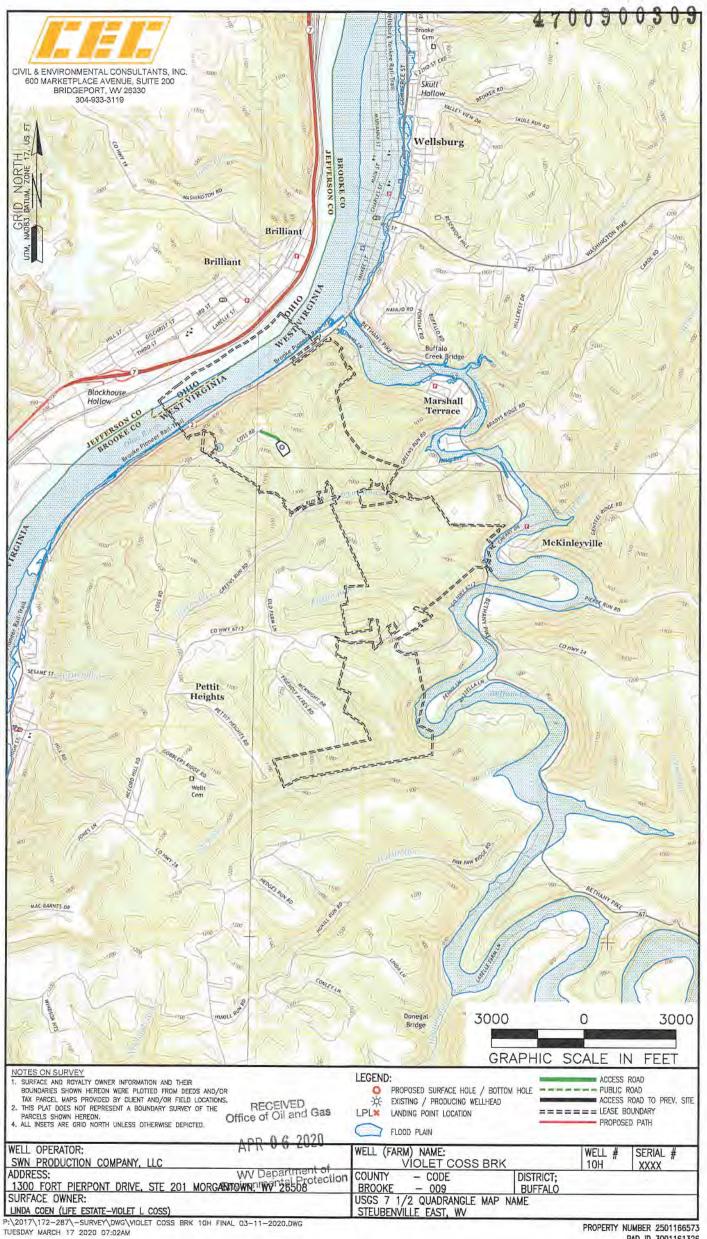

## STATE OF WEST VIRGINIA DEPARTMENT OF ENVIRONMENTAL PROTECTION, OFFICE OF OIL AND GAS WELL WORK PERMIT APPLICATION

| 1) Well Operator: SWN Pro                                       | duction Co., LLC             | 494512924              | 009-Brooke                                 | Cross Cn Ste            | eubenville East      |
|-----------------------------------------------------------------|------------------------------|------------------------|--------------------------------------------|-------------------------|----------------------|
| ,                                                               |                              | Operator ID            | County                                     | District Qua            | adrangle             |
| 2) Operator's Well Number:                                      | State of WV DNR C            | BRK 10H Well F         | ad Name: State                             | of WV DNR C             | BRK                  |
| 3) Farm Name/Surface Owner                                      | : State of WV DN             | RC Public R            | oad Access: Put                            | ney Ridge Roa           | ıd                   |
| 4) Elevation, current ground:                                   | 992' E                       | levation, propose      | ed post-construct                          | ion: 990'               |                      |
| 5) Well Type (a) Gas X Other                                    | Oil _                        | Ur                     | derground Stora                            | ge                      |                      |
| (b)If Gas S                                                     | Shallow X                    | Deep                   |                                            |                         |                      |
| H                                                               | Iorizontal X                 |                        |                                            | d 00                    | 20                   |
| 5) Existing Pad: Yes or No 💆                                    | 10                           |                        | _                                          | L-72                    | 3.9.2                |
| 7) Proposed Target Formation                                    |                              |                        |                                            |                         |                      |
| Target Formation- Marcellus Down Dip                            | veil to the South, Target 10 | op 1VD-5672, Target Bi | ase TVD- 5954 , Amapa                      | ited Trickness-02 . Ass | DOLLEG FIESSUR- 3732 |
| 8) Proposed Total Vertical De                                   | pth: 5918'                   |                        |                                            |                         |                      |
| ) Formation at Total Vertical                                   | Depth: Marcellus             | S                      |                                            |                         |                      |
| (0) Proposed Total Measured                                     | Depth: 30,445'               |                        |                                            |                         |                      |
| 11) Proposed Horizontal Leg                                     | Length: 24,298.0             | 1'                     |                                            |                         |                      |
| (2) Approximate Fresh Water                                     | Strata Depths:               | 371'                   |                                            |                         |                      |
| 13) Method to Determine Free                                    | sh Water Depths:             | Nearby Water V         | Vell                                       |                         |                      |
| (4) Approximate Saltwater D                                     |                              |                        |                                            |                         |                      |
| 15) Approximate Coal Seam I                                     | Depths: 6'                   |                        |                                            |                         |                      |
| (6) Approximate Depth to Po                                     | ssible Void (coal m          | ine, karst, other)     | None that we                               | are aware of            |                      |
| 17) Does Proposed well locati<br>directly overlying or adjacent |                              |                        | No                                         | , <u>×</u>              |                      |
| (a) If Yes, provide Mine Info                                   | o: Name:                     |                        |                                            |                         |                      |
|                                                                 | Depth:                       |                        |                                            |                         |                      |
|                                                                 | Seam:                        |                        |                                            |                         |                      |
|                                                                 | Owner:                       |                        | VI. 1-1-1-1-1-1-1-1-1-1-1-1-1-1-1-1-1-1-1- |                         |                      |
|                                                                 |                              |                        |                                            |                         |                      |

RECEIVED Office of Oil and Gas

Page 1 of 3

APR 0 6 2020