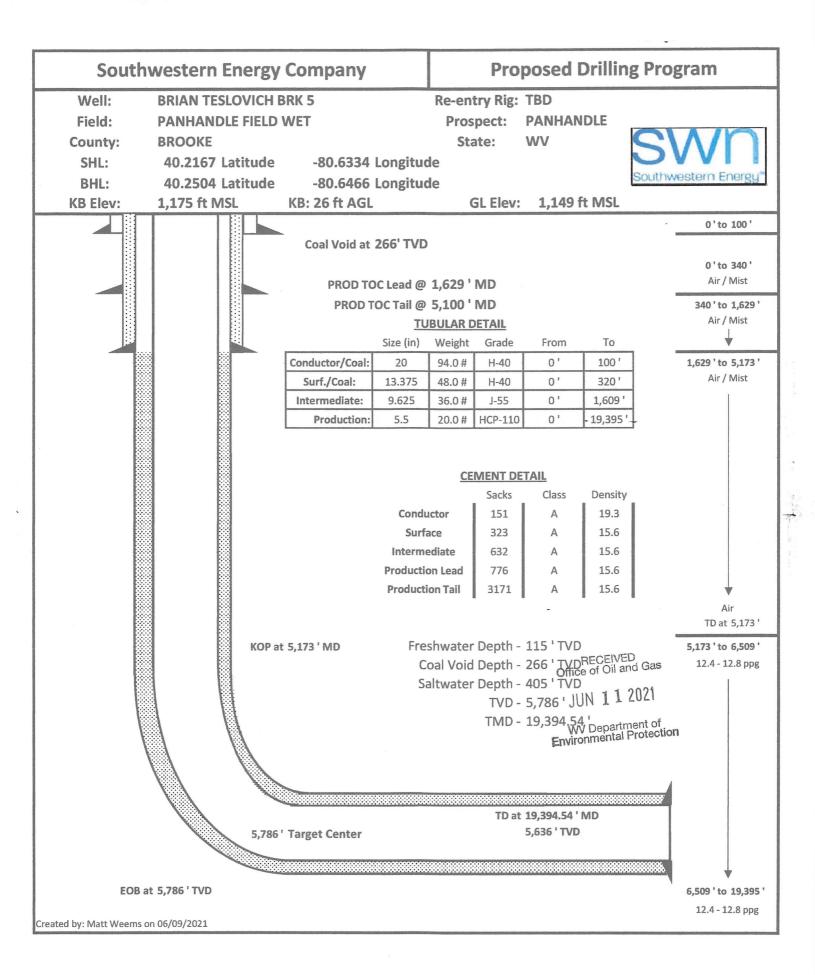

#### STATE OF WEST VIRGINIA DEPARTMENT OF ENVIRONMENTAL PROTECTION, OFFICE OF OIL AND GAS WELL WORK PERMIT APPLICATION

| 1) Well Operator  | :: SWN Prod      | uction Co., LLC                          | 494512924                                         | 009- Brooke      | 3-Buffalo           | 641-Tiltonsville    |
|-------------------|------------------|------------------------------------------|---------------------------------------------------|------------------|---------------------|---------------------|
|                   |                  |                                          | Operator ID                                       | County           | District            | Quadrangle          |
| 2) Operator's W   | ell Number: BI   | ian Teslovich BR                         | K 5H Well Pad                                     | Name: Brian      | Teslovich           | BRK                 |
| 3) Farm Name/S    | urface Owner:    | Brian L. Teslovid                        | h Public Road                                     | d Access: McC    | ord Hill Ro         | bad                 |
| 4) Elevation, cur | rent ground:     | <u>1149'</u> El                          | evation, proposed j                               | post-constructio | n: <u>1151'</u>     |                     |
| ,                 | (a) Gas <u>x</u> | Oil                                      | Unde                                              | rground Storage  | e                   |                     |
|                   | Other            |                                          |                                                   |                  |                     |                     |
|                   | (b)If Gas Sh     | allow <u>×</u>                           | Deep                                              |                  | FOR REC             | EIVED<br>Di anu Gas |
|                   | Ho               | rizontal <u>×</u>                        | <u></u>                                           |                  |                     |                     |
| 6) Existing Pad:  | Yes or No No     | )                                        |                                                   |                  | JUN 1               | 1 2821              |
|                   |                  |                                          | ipated Thickness an<br>VD- 5751', Target Base TVI |                  |                     |                     |
| 8) Proposed Tota  | al Vertical Dep  | th: 5786'                                |                                                   |                  |                     |                     |
| 9) Formation at   | Total Vertical I | Depth: Marcellus                         | 5                                                 | C                | the Re-             |                     |
| 10) Proposed To   | tal Measured I   | Depth: 19395'                            | /                                                 | Щ                | Mice PECEIVEL       | 2                   |
| 11) Proposed Ho   | orizontal Leg L  | ength: 12,885.03                         | 3' √                                              | Environ          | 11202               | Gas<br>             |
| 12) Approximate   | e Fresh Water S  | Strata Depths:                           | 115'                                              | ·//ħ6            | Dartment of tection |                     |
| 13) Method to D   | etermine Fresh   | Water Depths:                            | Nearby spring                                     |                  |                     | <br>                |
| 14) Approximate   | e Saltwater Dep  | oths: 405'- Salinit                      | y Profile                                         |                  |                     |                     |
| 15) Approximate   | e Coal Seam D    | epths: 266'                              |                                                   |                  |                     |                     |
| 16) Approximate   | e Depth to Poss  | ible Void (coal mi                       | ne, karst, other):                                | Possible Void 2  | 266'                |                     |
|                   |                  | n contain coal sear<br>o an active mine? | ns<br>Yes                                         | No               | <u>x</u>            |                     |
| (a) If Yes, prov  | vide Mine Info:  | Name:                                    |                                                   |                  |                     |                     |
| -                 |                  | Depth:                                   |                                                   |                  |                     |                     |
|                   |                  | Seam:                                    |                                                   |                  |                     |                     |
|                   |                  | Owner:                                   |                                                   |                  |                     |                     |

API NO. 47- 009 -

OPERATOR WELL NO. Brian Testovich BRK 5H Well Pad Name: Brian Testovich BRK

WW-6B (04/15)

18)

# **CASING AND TUBING PROGRAM**

| ТҮРЕ         | <u>Size</u><br>(in) | <u>New</u><br>or<br>Used | Grade   | Weight per ft.<br>(lb/ft) | <u>FOOTAGE: For</u><br><u>Drilling (ft)</u> | INTERVALS:<br>Left in Well<br>(ft) | <u>CEMENT:</u><br><u>Fill-up</u><br>(Cu. Ft.)/CTS |
|--------------|---------------------|--------------------------|---------|---------------------------|---------------------------------------------|------------------------------------|---------------------------------------------------|
| Conductor    | 20"                 | New                      | H-40    | 94#                       | 100'                                        | 100' 🗸                             | CTS                                               |
| Fresh Water  | 13 3/8"             | New                      | H-40    | 48#                       | 320'                                        | 320' 🗸                             | 323 sx/CTS                                        |
| Coal         | See                 | Surface                  | Casing  |                           |                                             |                                    |                                                   |
| Intermediate | 9 5/8"              | New                      | J-55    | 36#                       | 1609'                                       | 1609'                              | 632 sx/CTS                                        |
| Production   | 5 1/2"              | New                      | HCP-110 | 20#                       | 19395'                                      | 19395'                             | lead 776sx/Tail 3171sx/ 100' inside interr        |
| Tubing       |                     |                          |         |                           |                                             |                                    |                                                   |
| Liners       |                     |                          |         |                           |                                             |                                    |                                                   |

| ТҮРЕ         | Size (in) | <u>Wellbore</u><br><u>Diameter (in)</u> | <u>Wall</u><br><u>Thickness</u><br><u>(in)</u> | <u>Burst Pressure</u><br>(psi) | <u>Anticipated</u><br><u>Max. Internal</u><br>Pressure (psi) | <u>Cement</u><br><u>Type</u> | <u>Cement</u><br><u>Yield</u><br>(cu. ft./k) |   |
|--------------|-----------|-----------------------------------------|------------------------------------------------|--------------------------------|--------------------------------------------------------------|------------------------------|----------------------------------------------|---|
| Conductor    | 20"       | 30"                                     | 0.25                                           | 2120                           | 81                                                           | Class A                      | 1.20/30% Excess                              |   |
| Fresh Water  | 13 3/8"   | 17.5"                                   | 0.380                                          | 2730                           | 633                                                          | Class A                      | 1.20/30% Excess                              |   |
| Coal         | See       | Surface                                 | Casing                                         |                                |                                                              |                              |                                              |   |
| Intermediate | 9 5/8"    | 12 1/4"                                 | 0.352                                          | 3520                           | 1768                                                         | Class A                      | 1.19/40% Excess                              |   |
| Production   | 5 1/2"    | 8 3/4"-8 1/2"                           | 0.361                                          | 14360                          | 10500                                                        | Class A                      | 1.19/5% Excess                               | 1 |
| Tubing       |           |                                         |                                                |                                |                                                              |                              |                                              |   |
| Liners       |           |                                         |                                                |                                | RE(<br>Office of                                             | EIVED<br>Oil and Gas         |                                              |   |

#### 19) Describe proposed well work, including the drilling and plugging back of any pilot hole:

Drill and stimulate any potential zones between and including the Benson to Marcellus. \*\*If we should encounter a void place basket above and below void area- balance cement to bottom of void and grout from basket to surface or run external casing packer/cementing stage tool above void interval and perform 2 stage cementing operation dependent upon depth of void. Run casing not less than 20' below void nor more than 75' below void. (\*If freshwater is encountered deeper than anticipated it must be protected, set casing 50' below and cts.)

20) Describe fracturing/stimulating methods in detail, including anticipated max pressure and max rate:

Well will be perforated within the target formation and stimulated with a slurry of water, sand, and chemical additives at a high rate. This will be performed in stages with the plug and perf method along the wellbore until the entire lateral has been stimulated within the target formation. All stage plugs are then drilled out and the well is flowed back to surface. The well is produced through surface facilities consisting of high pressure production unites, horizontal separation units, water and oil storage tanks. Max press and anticipated max rate- 9000 lbs @ 100 barrels a minute.

22) Area to be disturbed for well pad only, less access road (acres): 6.17

23) Describe centralizer placement for each casing string:

All casing strings will be ran with a centralizer at a minimum of 1 per every 3 joints of casing.