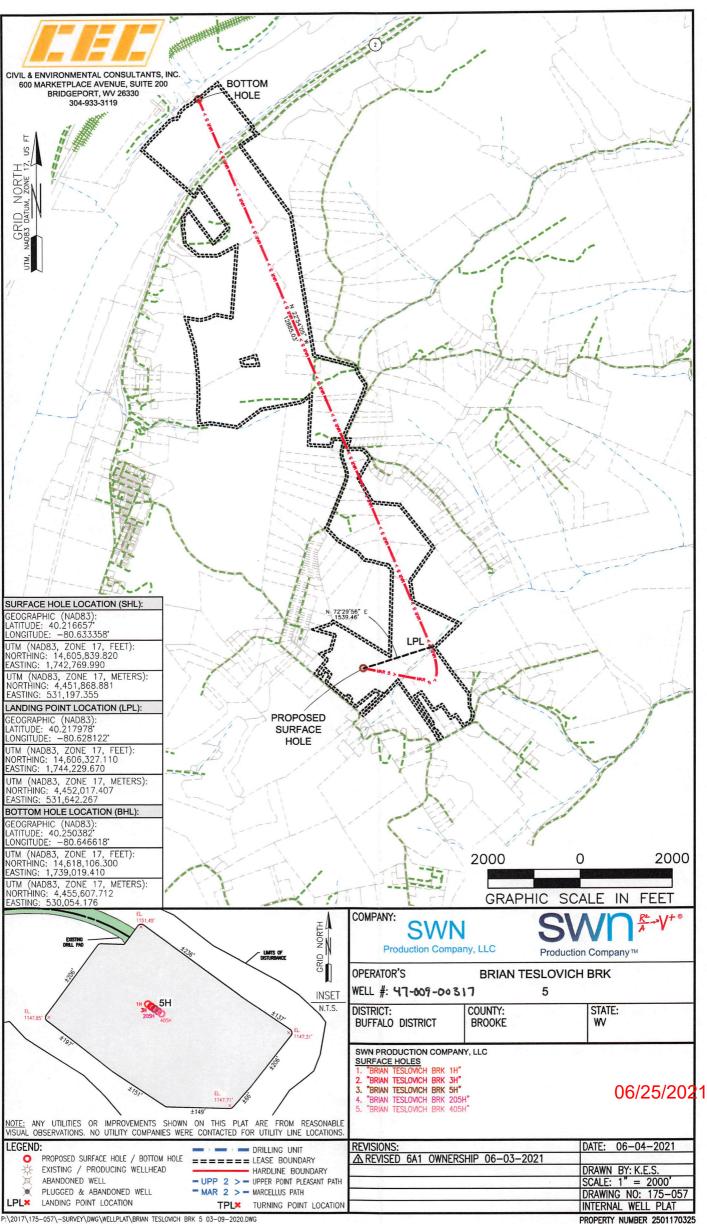

-------------------------|-----------------------|-----------------------------------------------------------|
| REVISIONS:  | OWNERSHIP   | 06-03-2021    | COMPANY:                      | SWN<br>Production Company, LLC | SWV<br>Production Com | Dany™                                                     |
|             |             |               | OPERATOR'S<br>WELL #:         | BRIAN TESLOVICI<br>5           | H BRK                 | DATE: 06-04-2021<br>DRAWN BY: K.E.S.                      |
|             |             |               | DISTRICT:<br>BUFFALO DISTRICT | COUNTY:<br>BROOKE              | STATE:<br>WV          | SCALE: N/A<br>DRAWING NO: 175-057<br>WELL LOCATION PLAT 2 |

P:\2017\175-057\-SURVEY\DWG\WELLPLAT\BRIAN TESLOVICH BRK 5 03-09-2020.DWG FRIDAY JUNE 04 2021 09:26AM



FRIDAY JUNE 04 2021 09:26AM

PAD ID 3001170218

**WW-6A1** (5/13)

#### **INFORMATION SUPPLIED UNDER WEST VIRGINIA CODE** Chapter 22, Article 6A, Section 5(a)(5) IN LIEU OF FILING LEASE(S) AND OTHER CONTINUING CONTRACT(S)

Under the oath required to make the verification on page 1 of this Notice and Application, I depose and say that I am the person who signed the Notice and Application for the Applicant, and that -

- (1) the tract of land is the same tract described in this Application, partly or wholly depicted in the accompanying plat, and described in the Construction and Reclamation Plan;
- (2) the parties and recordation data (if recorded) for lease(s) or other continuing contract(s) by which the Applicant claims the right to extract, produce or market the oil or gas are as follow