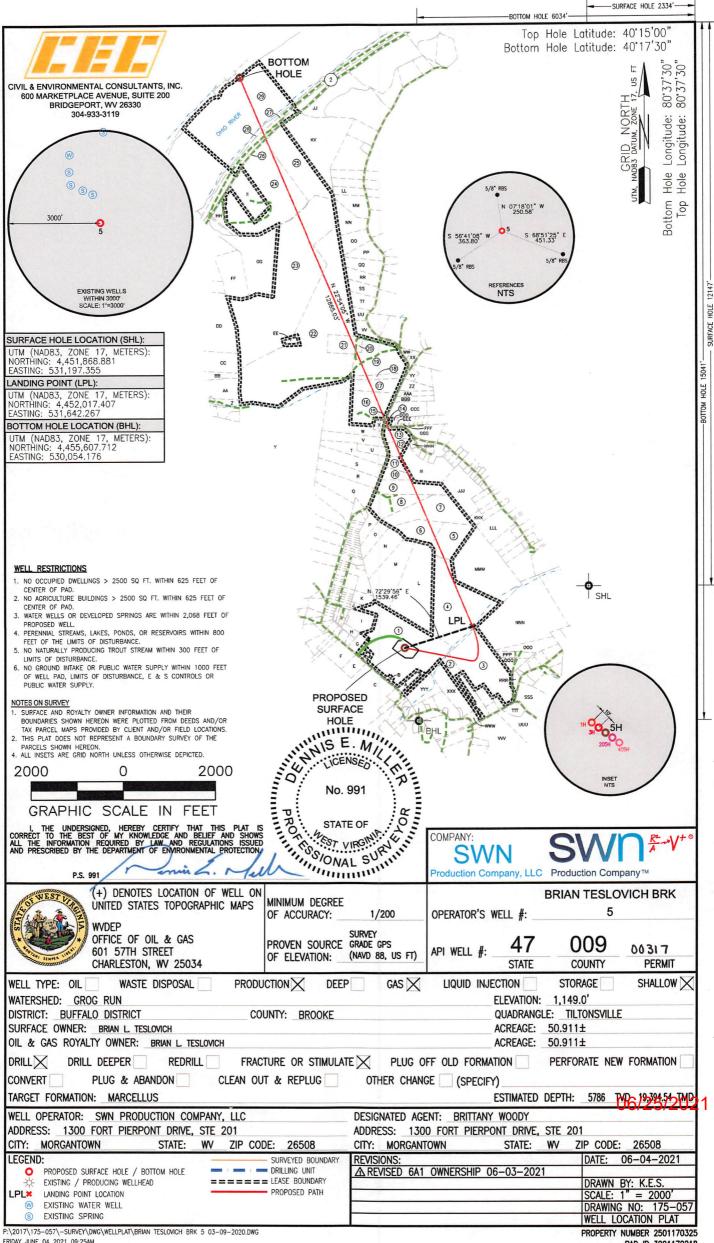

### 06/25/2021

FRIDAY JUNE 04 2021 09:25AM

PROPERTY NUMBER 2501170325 PAD ID 3001170218

PAD ID 3001170218

CIVIL & ENVIRONMENTAL CONSULTANTS, INC. 600 MARKETPLACE AVENUE, SUITE 200 BRIDGEPORT, WV 26330 304-933-3119

| API WELL #: | 47<br>STATE | 009<br>COUNTY | PERMIT                        |                                |                       |                                                           |
|-------------|-------------|---------------|-------------------------------|--------------------------------|-----------------------|-----------------------------------------------------------|
| REVISIONS:  | OWNERSHIP   | 06-03-2021    | COMPANY:                      | SWN<br>Production Company, LLC | SWV<br>Production Com | Dany™                                                     |
|             |             |               | OPERATOR'S<br>WELL #:         | BRIAN TESLOVICI<br>5           | H BRK                 | DATE: 06-04-2021<br>DRAWN BY: K.E.S.                      |
|             |             |               | DISTRICT:<br>BUFFALO DISTRICT | COUNTY:<br>BROOKE              | STATE:<br>WV          | SCALE: N/A<br>DRAWING NO: 175-057<br>WELL LOCATION PLAT 2 |

P:\2017\175-057\-SURVEY\DWG\WELLPLAT\BRIAN TESLOVICH BRK 5 03-09-2020.DWG FRIDAY JUNE 04 2021 09:26AM

FRIDAY JUNE 04 2021 09:26AM

PAD ID 3001170218

**WW-6A1** (5/13)