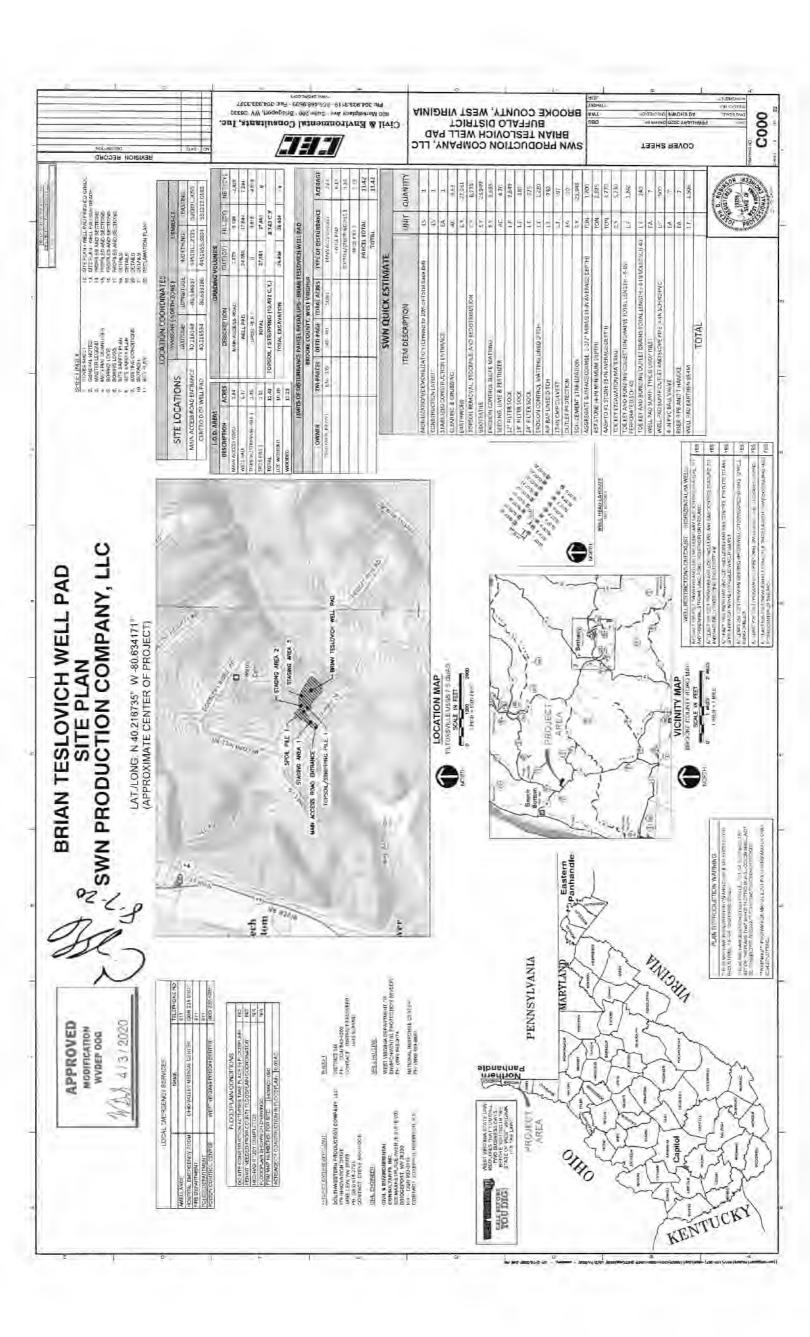

- 21) Total Area to be disturbed, including roads, stockpile area, pits, etc., (acres): 11.42
- 22) Area to be disturbed for well pad only, less access road (acres): 6.17
- 23) Describe centralizer placement for each casing string: