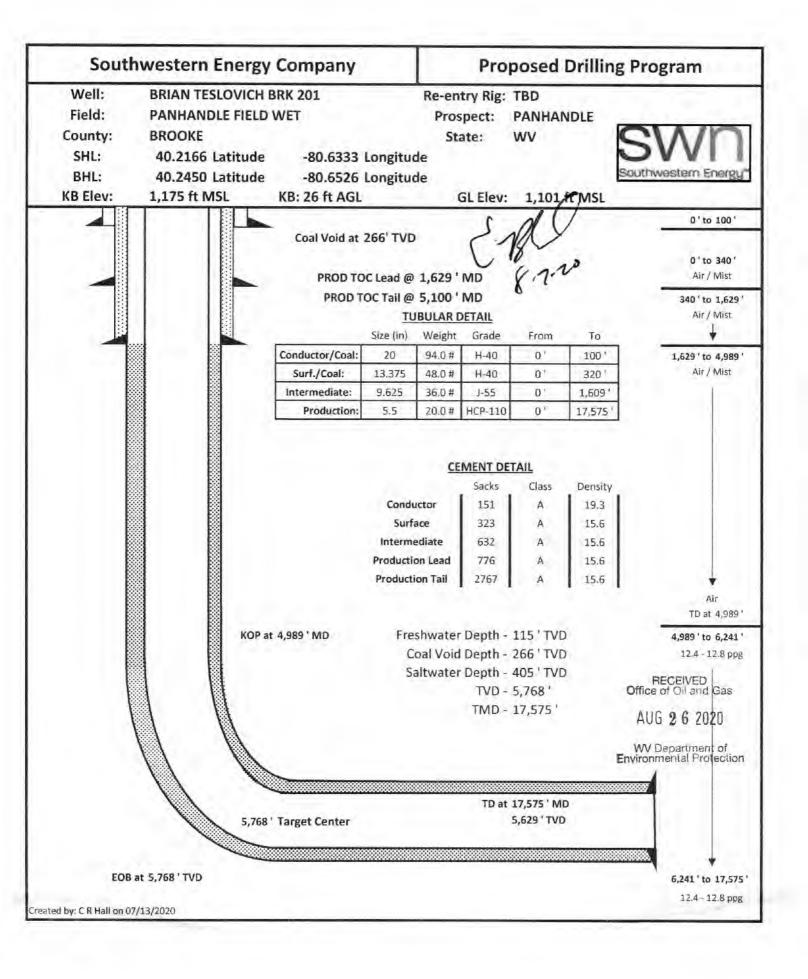

# STATE OF WEST VIRGINIA DEPARTMENT OF ENVIRONMENTAL PROTECTION, OFFICE OF OIL AND GAS WELL WORK PERMIT APPLICATION

| 1) Well Operator: SWN                                    | Production Co., LLC               | 494512924               | 009- Brooke              | 3-Buffalo 641-Tiltonsville                           |
|----------------------------------------------------------|-----------------------------------|-------------------------|--------------------------|------------------------------------------------------|
|                                                          |                                   | Operator ID             | County                   | District Quadrangle                                  |
| 2) Operator's Well Numb                                  | Brian Teslovich B                 | RK 201H Well P          | ad Name: Brian           | Teslovich BRK                                        |
| 3) Farm Name/Surface O                                   | wner: Brian L. Teslov             | vich Public Ro          | oad Access: McC          | ord Hill Road                                        |
| 4) Elevation, current grou                               | ind: 1149'                        | Elevation, propose      | d post-constructio       | n: 1151'                                             |
| 5) Well Type (a) Gas                                     | X Oil                             | Un                      | derground Storage        | 3                                                    |
| Other                                                    |                                   |                         |                          |                                                      |
| (b)If Gas                                                |                                   | Deep                    |                          | 1-0                                                  |
| 6) Existing Pad: Yes or N                                | Horizontal X                      |                         | (                        | PS 8.7.20                                            |
| 7) Proposed Target Forma                                 |                                   | iginated Thiolmose      |                          |                                                      |
| Target Formation- Marcellus, Up-                         | Dip well to the North, Target Top | TVD- 5733', Target Base | TVD-5784', Anticipated T | SSUFC(S)<br>hickness- 51', Associated Pressure- 3760 |
| 8) Proposed Total Vertica                                | l Depth: 5768'                    |                         |                          |                                                      |
| 9) Formation at Total Ver                                | tical Depth: Marcella             | ıs                      |                          |                                                      |
| 10) Proposed Total Measu                                 | ared Depth: 17,575'               |                         |                          |                                                      |
| 11) Proposed Horizontal I                                | Leg Length: 11,345.               | 61                      |                          |                                                      |
| 12) Approximate Fresh W                                  | ater Strata Depths:               | 115'                    |                          |                                                      |
| 13) Method to Determine                                  | Fresh Water Depths:               | Nearby spring           |                          |                                                      |
| 14) Approximate Saltwate                                 | er Depths: 405'- Salin            | ity Profile             |                          |                                                      |
| 15) Approximate Coal Sea                                 | am Depths: 266'                   |                         |                          |                                                      |
| 16) Approximate Depth to                                 | Possible Void (coal n             | nine, karst, other):    | Possible Void 2          | 66'                                                  |
| 17) Does Proposed well lo<br>directly overlying or adjac |                                   |                         | No                       | x                                                    |
| (a) If Yes, provide Mine                                 | Info: Name: Win                   | dsor Coal Compa         | any/CONSOL               | Office of Oil and Gas.                               |
| G. F. The Street Street                                  | Depth:                            |                         |                          | AUG 2 6 2020                                         |
|                                                          | Seam                              |                         |                          | WV Department of<br>Environmental Protection         |
|                                                          | Owner:                            |                         |                          |                                                      |

#### CASING AND TUBING PROGRAM

| TYPE         | Size<br>(in) | New<br>or<br>Used | Grade   | Weight per ft.<br>(lb/ft) | FOOTAGE: For<br>Drilling (ft) | INTERVALS:<br>Left in Well<br>(ft) | CEMENT:<br>Fill-up<br>(Cu. Ft.)/CTS    |
|--------------|--------------|-------------------|---------|---------------------------|-------------------------------|------------------------------------|----------------------------------------|
| Conductor    | 20"          | New               | H-40    | 94#                       | 100'                          | 100'                               | CTS                                    |
| Fresh Water  | 13 3/8"      | New               | H-40    | 48#                       | 320'                          | 320'                               | 323 sx/CTS                             |
| Coal         | See          | Surface           | Casing  |                           |                               |                                    |                                        |
| Intermediate | 9 5/8"       | New               | J-55    | 36#                       | 1609'                         | 1609'                              | 632 sx/CTS                             |
| Production   | 5 1/2"       | New               | HCP-110 | 20#                       | 17575'                        | 17575'                             | (eac 776sx/Ta) 2787sa/ 100/ Instinc In |
| Tubing       | 100          |                   |         |                           |                               |                                    |                                        |
| Liners       |              |                   |         |                           |                               |                                    |                                        |

C. BO 8.1.10

| ТҮРЕ         | Size (in) | Wellbore<br>Diameter (in) | Wall<br>Thickness<br>(in) | Burst Pressure<br>(psi) | Anticipated Max. Internal Pressure (psi) | Cement<br>Type | Cement Yield (cu. ft./k) |
|--------------|-----------|---------------------------|---------------------------|-------------------------|------------------------------------------|----------------|--------------------------|
| Conductor    | 20"       | 30"                       | 0.25                      | 2120                    | 81                                       | Class A        | 1.19/50% Excess          |
| Fresh Water  | 13 3/8"   | 17.5"                     | 0.380                     | 2740                    | 633                                      | Class A        | 1.19/50% Excess          |
| Coal         | See       | Surface                   | Casing                    |                         |                                          |                |                          |
| Intermediate | 9 5/8"    | 12 1/4"                   | 0.395                     | 3950                    | 1768                                     | Class A        | 1.19/50% Excess          |
| Production   | 5 1/2"    | 8 3/4"                    | 0.361                     | 12360                   | 9500                                     | Class A        | 1.20/50% Excess          |
| Tubing       |           |                           |                           |                         |                                          |                |                          |
| Liners       |           |                           |                           |                         |                                          |                |                          |

Drill and stimulate any potential zones between and including the Benson to Marcellus. \*\*If we should encounter a void place basket above and below void area- balance cement to bottom of void and grout from basket to surface or run external casing packer/cementing stage tool above void interval and perform 2 stage cementing operation dependent upon depth of void. Run casing not less than 20' below void nor more than 75' below void. (\*If freshwater is encountered deeper than anticipated it must be protected, set casing 50' below and cts.)