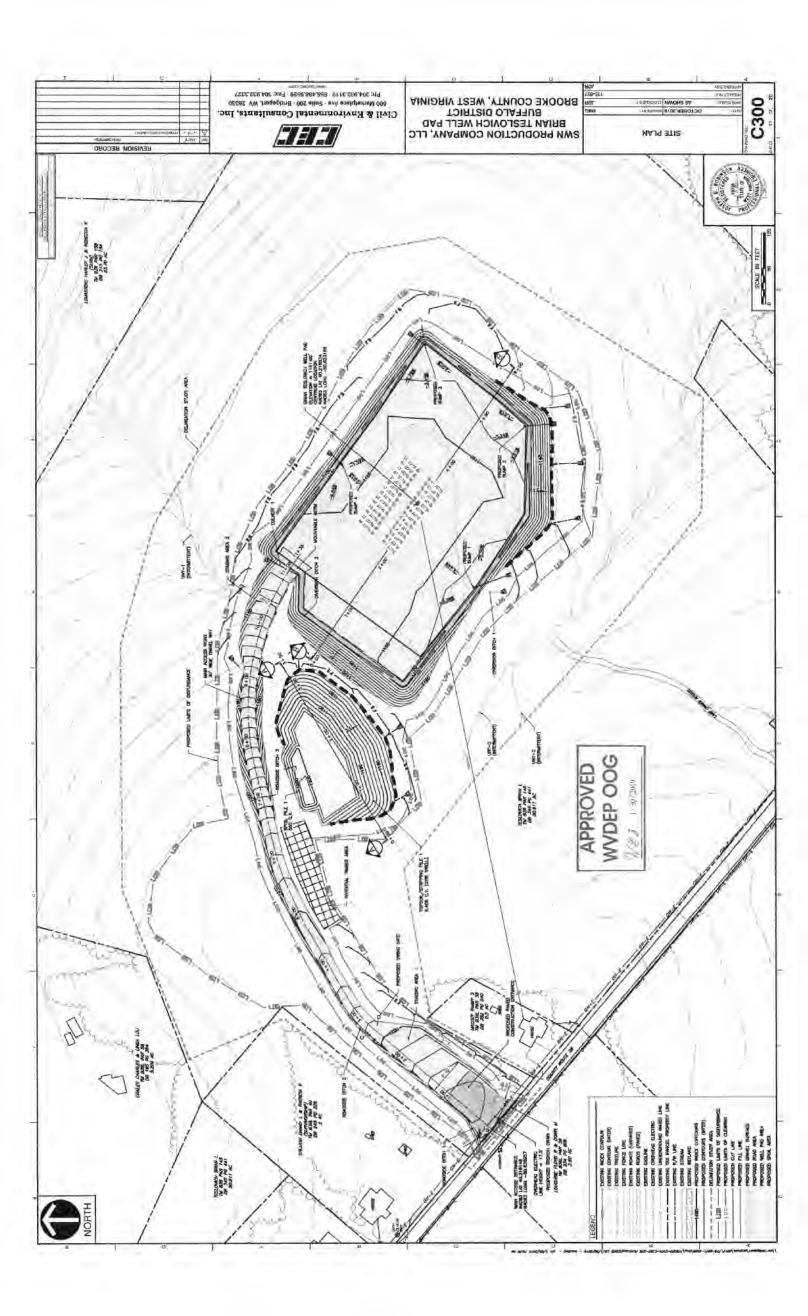

- 21) Total Area to be disturbed, including roads, stockpile area, pits, etc., (acres): 11.42
- 22) Area to be disturbed for well pad only, less access road (acres): 6.17
- 23) Describe centralizer placement for each casing string:

All casing strings will be ran with a centralizer at a minimum of 1 per every 3 joints of casing.

24) Describe all cement additives associated with each cement type:

See Attachment \*\*\*

25) Proposed borehole conditioning procedures:

All boreholes will be conditioned with circulation and rotation for a minimum of one bottoms up and continuing until operator is satisfied with borehole conditions.

Office of Oil and Gas

AUG 2 6 2020

WV Department of Environmental Protection