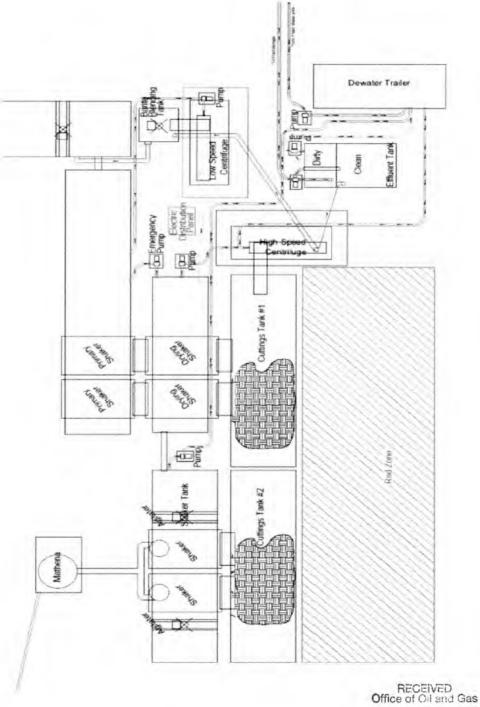

OPERATOR WELL NO BUTTO BRAZOTE WELL Pad Name: Brian Teslovich BRK

# STATE OF WEST VIRGINIA DEPARTMENT OF ENVIRONMENTAL PROTECTION, OFFICE OF OIL AND GAS WELL WORK PERMIT APPLICATION

| 1) Well Operator: SWN                                    | Production Co., LLC               | 494512924               | 009- Brooke              | 3-Buffalo 641-Tiltonsville                           |
|----------------------------------------------------------|-----------------------------------|-------------------------|--------------------------|------------------------------------------------------|
|                                                          |                                   | Operator ID             | County                   | District Quadrangle                                  |
| 2) Operator's Well Numb                                  | Brian Teslovich B                 | RK 201H Well P          | ad Name: Brian           | Teslovich BRK                                        |
| 3) Farm Name/Surface O                                   | wner: Brian L. Teslov             | vich Public Ro          | oad Access: McC          | ord Hill Road                                        |
| 4) Elevation, current grou                               | ind: 1149'                        | Elevation, propose      | d post-constructio       | n: 1151'                                             |
| 5) Well Type (a) Gas                                     | X Oil                             | Un                      | derground Storage        | 3                                                    |
| Other                                                    |                                   |                         |                          |                                                      |
| (b)If Gas                                                |                                   | Deep                    |                          | 1-0                                                  |
| 6) Existing Pad: Yes or N                                | Horizontal X                      |                         | (                        | PS 8.7.20                                            |
| 7) Proposed Target Forma                                 |                                   | iginated Thiolmose      |                          |                                                      |
| Target Formation- Marcellus, Up-                         | Dip well to the North, Target Top | TVD- 5733', Target Base | TVD-5784', Anticipated T | SSUFC(S)<br>hickness- 51', Associated Pressure- 3760 |
| 8) Proposed Total Vertica                                | l Depth: 5768'                    |                         |                          |                                                      |
| 9) Formation at Total Ver                                | tical Depth: Marcella             | ıs                      |                          |                                                      |
| 10) Proposed Total Measu                                 | ared Depth: 17,575'               |                         |                          |                                                      |
| 11) Proposed Horizontal I                                | Leg Length: 11,345.               | 61                      |                          |                                                      |
| 12) Approximate Fresh W                                  | ater Strata Depths:               | 115'                    |                          |                                                      |
| 13) Method to Determine                                  | Fresh Water Depths:               | Nearby spring           |                          |                                                      |
| 14) Approximate Saltwate                                 | er Depths: 405'- Salin            | ity Profile             |                          |                                                      |
| 15) Approximate Coal Sea                                 | am Depths: 266'                   |                         |                          |                                                      |
| 16) Approximate Depth to                                 | Possible Void (coal n             | nine, karst, other):    | Possible Void 2          | 66'                                                  |
| 17) Does Proposed well lo<br>directly overlying or adjac |                                   |                         | No                       | x                                                    |
| (a) If Yes, provide Mine                                 | Info: Name: Win                   | dsor Coal Compa         | any/CONSOL               | Office of Oil and Gas.                               |
| G. F. The Street Street                                  | Depth:                            |                         |                          | AUG 2 6 2020                                         |
|                                                          | Seam                              |                         |                          | WV Department of<br>Environmental Protection         |
|                                                          | Owner:                            |                         |                          |                                                      |

- 21) Total Area to be disturbed, including roads, stockpile area, pits, etc., (acres): 11.42
- 22) Area to be disturbed for well pad only, less access road (acres): 6.17
- 23) Describe centralizer placement for each casing string: