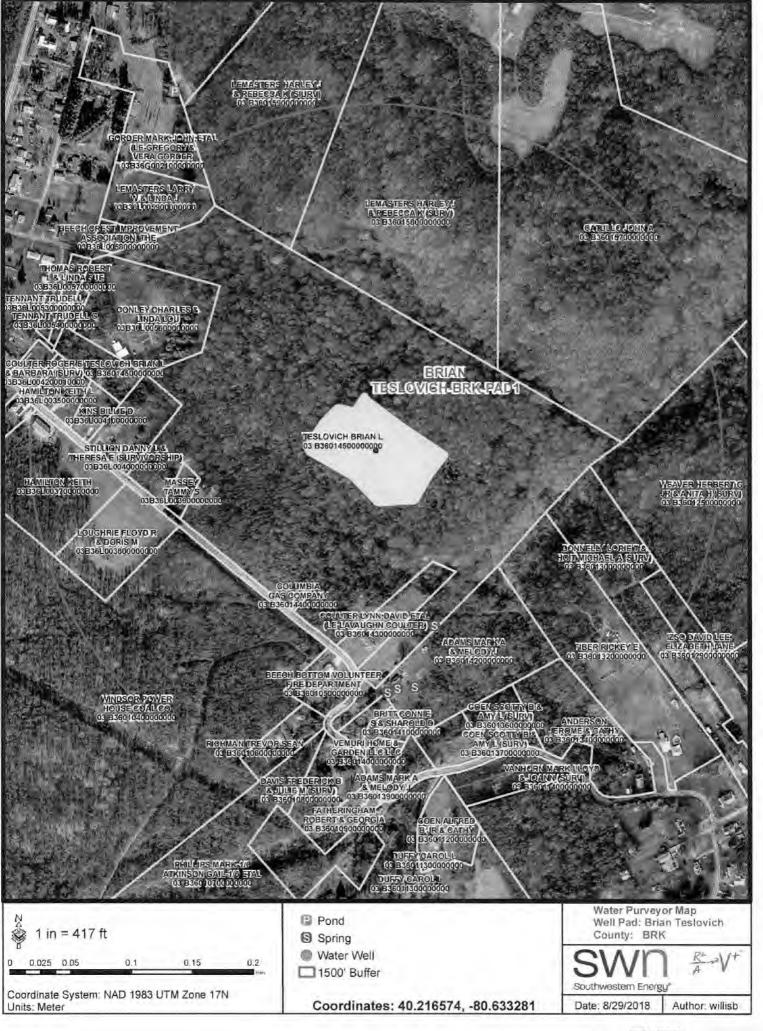

# STATE OF WEST VIRGINIA DEPARTMENT OF ENVIRONMENTAL PROTECTION, OFFICE OF OIL AND GAS WELL WORK PERMIT APPLICATION

| 1) Well Operator: SWN                                    | Production Co., LLC               | 494512924               | 009- Brooke              | 3-Buffalo 641-Tiltonsville                           |
|----------------------------------------------------------|-----------------------------------|-------------------------|--------------------------|------------------------------------------------------|
|                                                          |                                   | Operator ID             | County                   | District Quadrangle                                  |
| 2) Operator's Well Numb                                  | Brian Teslovich B                 | RK 201H Well P          | ad Name: Brian           | Teslovich BRK                                        |
| 3) Farm Name/Surface O                                   | wner: Brian L. Teslov             | vich Public Ro          | oad Access: McC          | ord Hill Road                                        |
| 4) Elevation, current grou                               | ind: 1149'                        | Elevation, propose      | d post-constructio       | n: 1151'                                             |
| 5) Well Type (a) Gas                                     | X Oil                             | Un                      | derground Storage        | 3                                                    |
| Other                                                    |                                   |                         |                          |                                                      |
| (b)If Gas                                                |                                   | Deep                    |                          | 1-0                                                  |
| 6) Existing Pad: Yes or N                                | Horizontal X                      |                         | (                        | PS 8.7.20                                            |
| 7) Proposed Target Forma                                 |                                   | iginated Thiolmose      |                          |                                                      |
| Target Formation- Marcellus, Up-                         | Dip well to the North, Target Top | TVD- 5733', Target Base | TVD-5784', Anticipated T | SSUFC(S)<br>hickness- 51', Associated Pressure- 3760 |
| 8) Proposed Total Vertica                                | l Depth: 5768'                    |                         |                          |                                                      |
| 9) Formation at Total Ver                                | tical Depth: Marcella             | ıs                      |                          |                                                      |
| 10) Proposed Total Measu                                 | ared Depth: 17,575'               |                         |                          |                                                      |
| 11) Proposed Horizontal I                                | Leg Length: 11,345.               | 61                      |                          |                                                      |
| 12) Approximate Fresh W                                  | ater Strata Depths:               | 115'                    |                          |                                                      |
| 13) Method to Determine                                  | Fresh Water Depths:               | Nearby spring           |                          |                                                      |
| 14) Approximate Saltwate                                 | er Depths: 405'- Salin            | ity Profile             |                          |                                                      |
| 15) Approximate Coal Sea                                 | am Depths: 266'                   |                         |                          |                                                      |
| 16) Approximate Depth to                                 | Possible Void (coal n             | nine, karst, other):    | Possible Void 2          | 66'                                                  |
| 17) Does Proposed well lo<br>directly overlying or adjac |                                   |                         | No                       | x                                                    |
| (a) If Yes, provide Mine                                 | Info: Name: Win                   | dsor Coal Compa         | any/CONSOL               | Office of Oil and Gas.                               |
| G. F. The Street Street                                  | Depth:                            |                         |                          | AUG 2 6 2020                                         |
|                                                          | Seam                              |                         |                          | WV Department of<br>Environmental Protection         |
|                                                          | Owner:                            |                         |                          |                                                      |