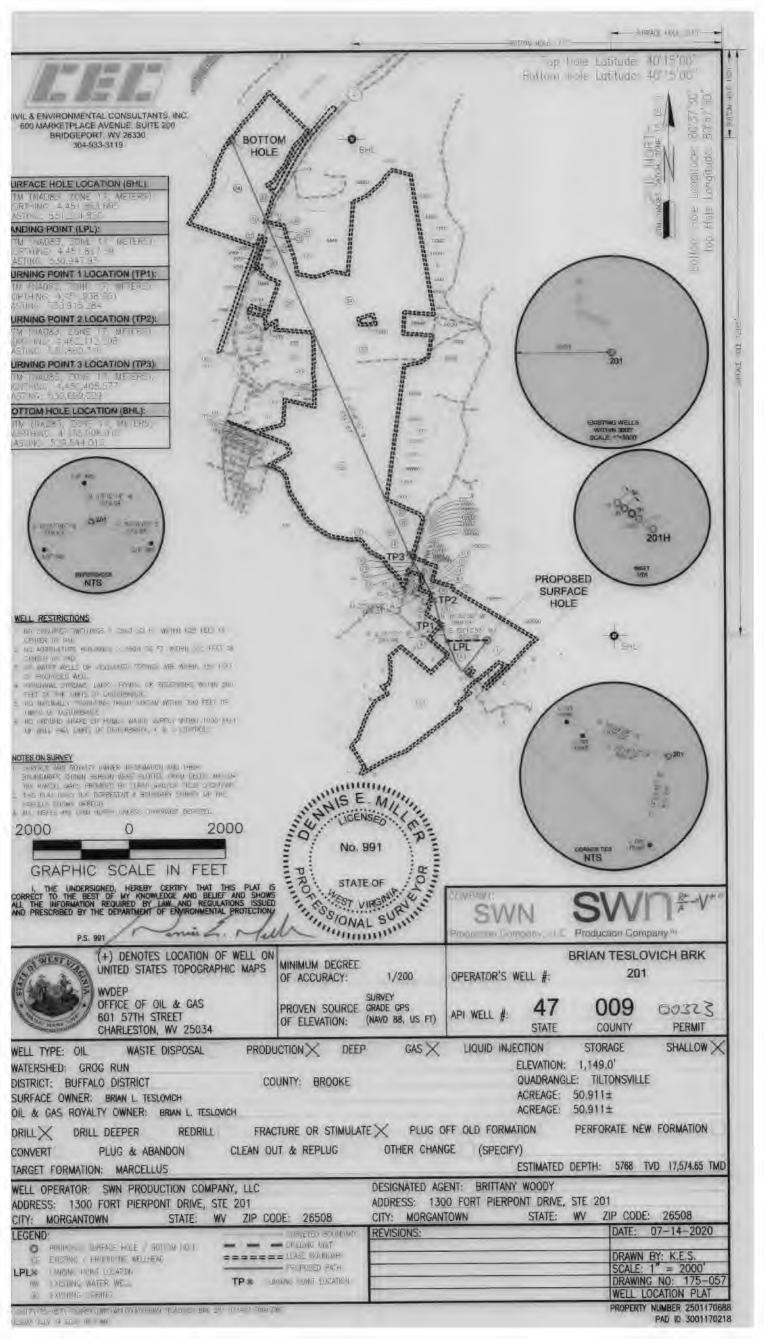

OPERATOR WELL NO BUTTO BRAZOTE WELL Pad Name: Brian Teslovich BRK

# STATE OF WEST VIRGINIA DEPARTMENT OF ENVIRONMENTAL PROTECTION, OFFICE OF OIL AND GAS WELL WORK PERMIT APPLICATION

| 1) Well Operator: SWN                                    | Production Co., LLC               | 494512924               | 009- Brooke              | 3-Buffalo 641-Tiltonsville                           |
|----------------------------------------------------------|-----------------------------------|-------------------------|--------------------------|------------------------------------------------------|
|                                                          |                                   | Operator ID             | County                   | District Quadrangle                                  |
| 2) Operator's Well Numb                                  | Brian Teslovich B                 | RK 201H Well P          | ad Name: Brian           | Teslovich BRK                                        |
| 3) Farm Name/Surface O                                   | wner: Brian L. Teslov             | vich Public Ro          | oad Access: McC          | ord Hill Road                                        |
| 4) Elevation, current grou                               | ind: 1149'                        | Elevation, propose      | d post-constructio       | n: 1151'                                             |
| 5) Well Type (a) Gas                                     | X Oil                             | Un                      | derground Storage        | 3                                                    |
| Other                                                    |                                   |                         |                          |                                                      |
| (b)If Gas                                                |                                   | Deep                    |                          | 1-0                                                  |
| 6) Existing Pad: Yes or N                                | Horizontal X                      |                         | (                        | PS 8.7.20                                            |
| 7) Proposed Target Forma                                 |                                   | iginated Thiolmose      |                          |                                                      |
| Target Formation- Marcellus, Up-                         | Dip well to the North, Target Top | TVD- 5733', Target Base | TVD-5784', Anticipated T | SSUFC(S)<br>hickness- 51', Associated Pressure- 3760 |
| 8) Proposed Total Vertica                                | l Depth: 5768'                    |                         |                          |                                                      |
| 9) Formation at Total Ver                                | tical Depth: Marcella             | ıs                      |                          |                                                      |
| 10) Proposed Total Measu                                 | ared Depth: 17,575'               |                         |                          |                                                      |
| 11) Proposed Horizontal I                                | Leg Length: 11,345.               | 61                      |                          |                                                      |
| 12) Approximate Fresh W                                  | ater Strata Depths:               | 115'                    |                          |                                                      |
| 13) Method to Determine                                  | Fresh Water Depths:               | Nearby spring           |                          |                                                      |
| 14) Approximate Saltwate                                 | er Depths: 405'- Salin            | ity Profile             |                          |                                                      |
| 15) Approximate Coal Sea                                 | am Depths: 266'                   |                         |                          |                                                      |
| 16) Approximate Depth to                                 | Possible Void (coal n             | nine, karst, other):    | Possible Void 2          | 66'                                                  |
| 17) Does Proposed well lo<br>directly overlying or adjac |                                   |                         | No                       | x                                                    |
| (a) If Yes, provide Mine                                 | Info: Name: Win                   | dsor Coal Compa         | any/CONSOL               | Office of Oil and Gas.                               |
| G. F. The Street Street                                  | Depth:                            |                         |                          | AUG 2 6 2020                                         |
|                                                          | Seam                              |                         |                          | WV Department of<br>Environmental Protection         |
|                                                          | Owner:                            |                         |                          |                                                      |

API NO. 47- 0094 7009 900323

OPERATOR WELL NO. Brizen Terilovich BRIX 201H

Well Pad Name: Brian Teslovich BRK

18)

#### APINO, 47- 00 70 0 9 0 0 3 2 3

OPERATOR WELL NO. Hoar 16stevich BRK 201H
Well Pad Name: Briss Testovich BRK

19) Describe proposed well work, including the drilling and plugging back of any pilot hole: