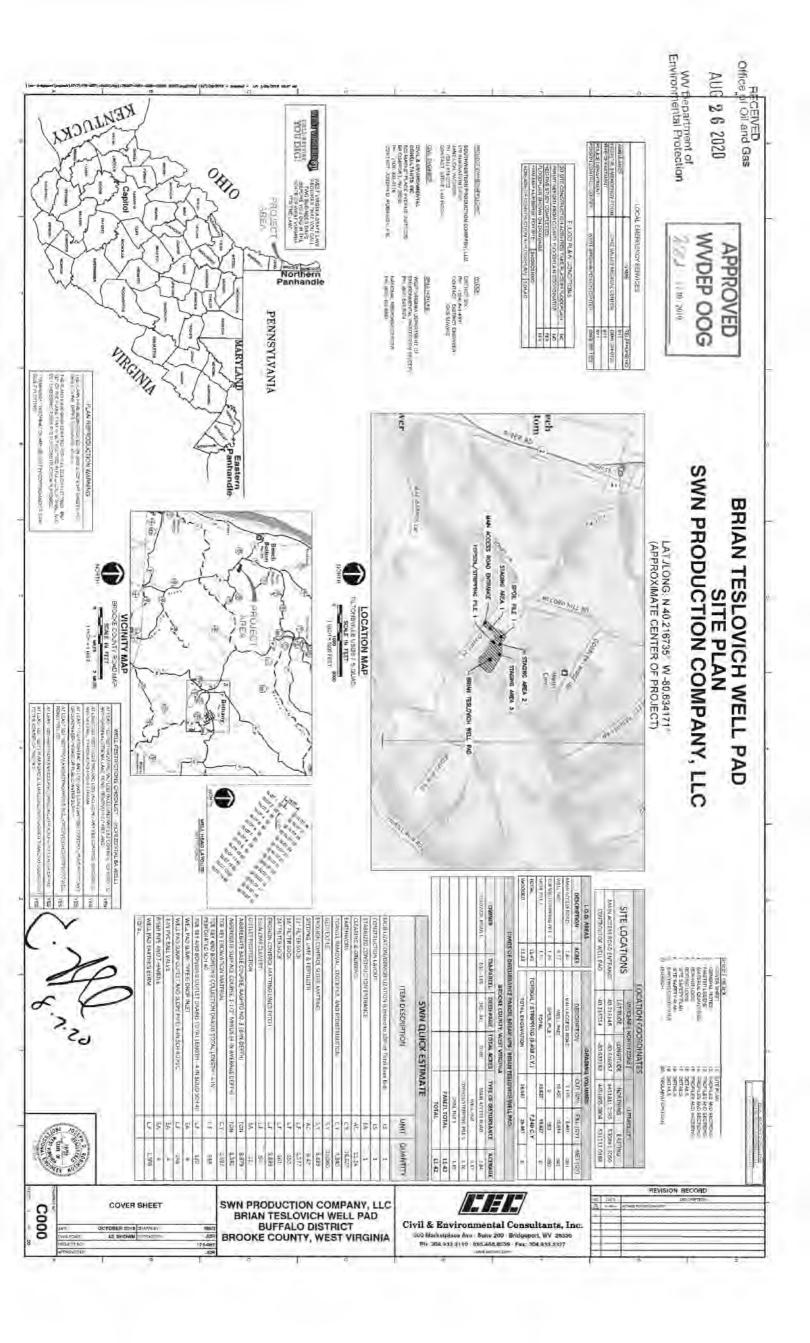

- 21) Total Area to be disturbed, including roads, stockpile area, pits, etc., (acres): 11.42
- 22) Area to be disturbed for well pad only, less access road (acres): 6.17
- 23) Describe centralizer placement for each casing string: