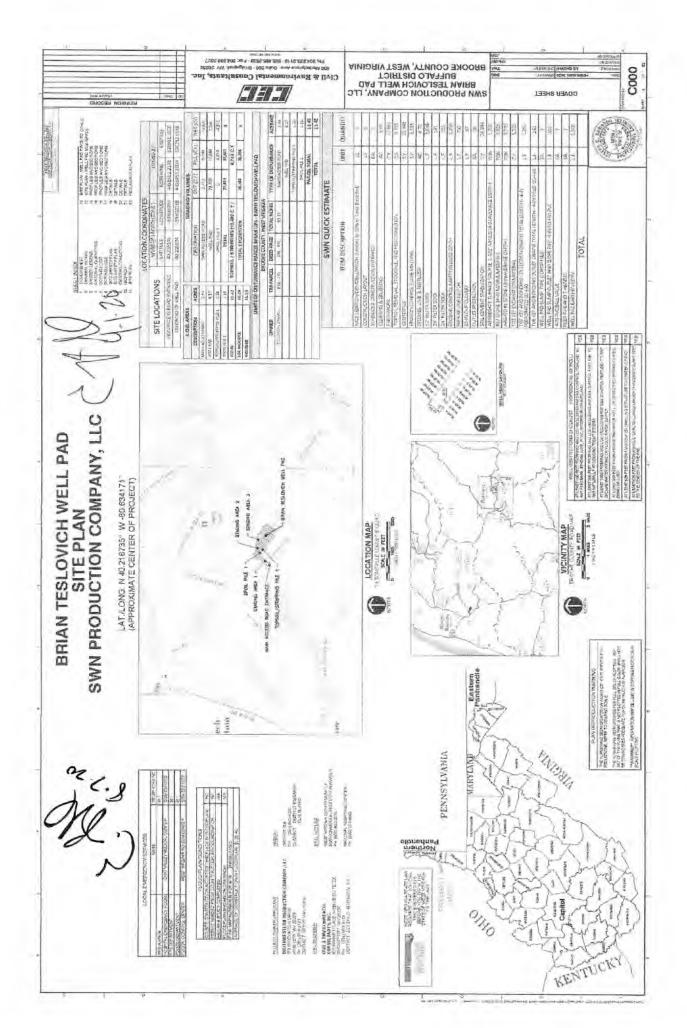

- 21) Total Area to be disturbed, including roads, stockpile area, pits, etc., (acres): 11.42
- 22) Area to be disturbed for well pad only, less access road (acres): 6.17
- 23) Describe centralizer placement for each casing string: