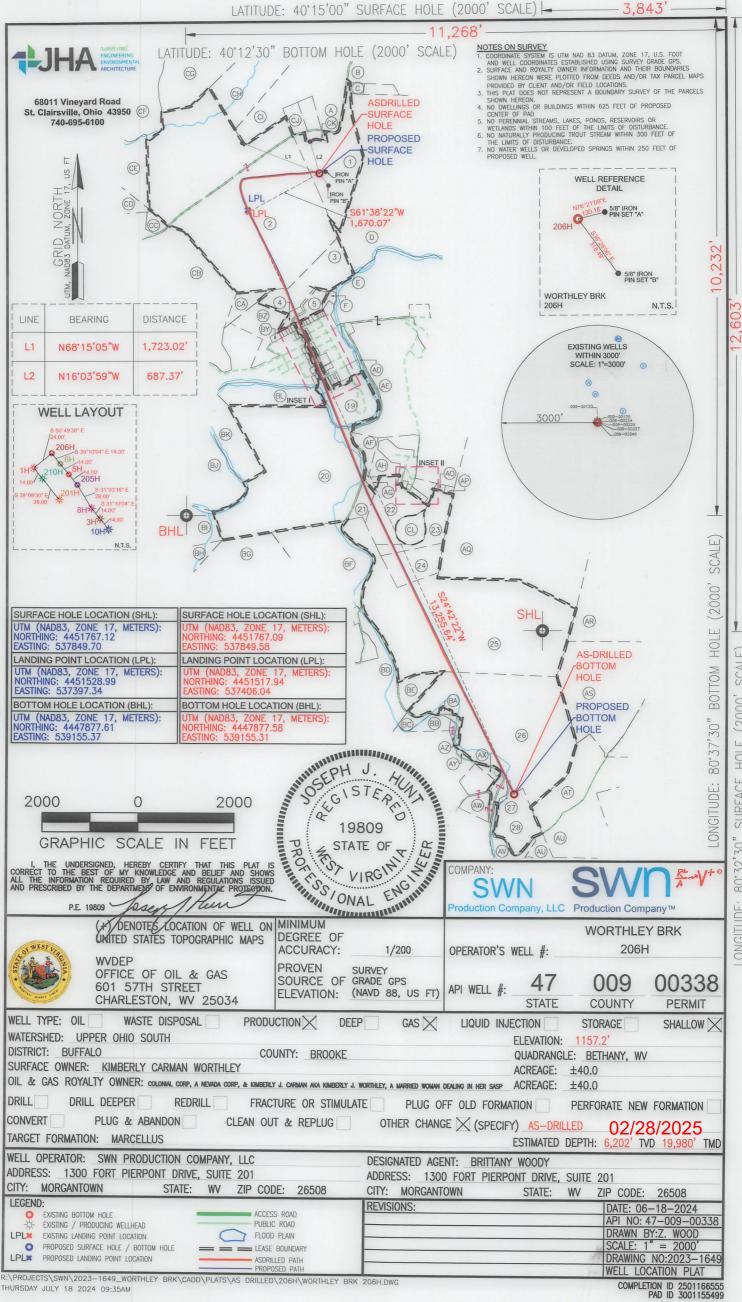

SCALE) HOLI SURFACE 80°32'30" IGITUDE:

COMPLETION ID 2501166555 PAD ID 3001155499

|                      |                                                                                                                                                                                                                                                             |                                            |                                                  |      |                                                    |                                                                                |                                                                                                                                                                             |                                                                                                                | 2                                                                                                                       |
|----------------------|-------------------------------------------------------------------------------------------------------------------------------------------------------------------------------------------------------------------------------------------------------------|--------------------------------------------|--------------------------------------------------|------|----------------------------------------------------|--------------------------------------------------------------------------------|-----------------------------------------------------------------------------------------------------------------------------------------------------------------------------|----------------------------------------------------------------------------------------------------------------|-------------------------------------------------------------------------------------------------------------------------|
|                      |                                                                                                                                                                                                                                                             |                                            |                                                  |      |                                                    |                                                                                |                                                                                                                                                                             |                                                                                                                |                                                                                                                         |
|                      | WELL BORE TABLE FOR SURFACE/ROYALTY OWNERS                                                                                                                                                                                                                  |                                            |                                                  |      | ( Barriston and and and and and and and and and an |                                                                                | ADJOINING OWNERS                                                                                                                                                            | S TABLE                                                                                                        |                                                                                                                         |
| TRACT                | WELL BORE TABLE FOR SURFACE/ROYALTY OWNERS<br>SURFACE OWNER (S) / ROYALTY OWNER (R)                                                                                                                                                                         |                                            | TAX PARCEL                                       | iL 7 | TRACT                                              |                                                                                | ADJOINING OWNERS                                                                                                                                                            | S TABLE                                                                                                        | TAX PARCEL                                                                                                              |
| TRACT                | SURFACE OWNER (S) / ROYALTY OWNER (R)<br>"WORTHLEY KIMBERLY CARMAN (S)                                                                                                                                                                                      | OWNER (R)<br>MAN (S)                       |                                                  |      | S                                                  |                                                                                | SURFACE OWNER                                                                                                                                                               | OF SIGMA NU                                                                                                    | 2-B43C-104                                                                                                              |
| TRACT                | SURFACE OWNER (S) / ROYALTY OWNER (R)<br>"WORTHLEY KIMBERLY CARMAN (S)<br>COLONIAL CORP, A NEVADA CORP, & KIMBERLY J. CARMAN AKA                                                                                                                            | OWNER (R)<br>IAN (S)<br>ERLY J. CARMAN AKA | 2 020 27                                         |      | S<br>T                                             | BETA BETA A                                                                    | SURFACE OWNER<br>OPERTY ASSOCIATION<br>SSOCIATION OF KAPPA                                                                                                                  | OF SIGMA NU<br>A ALPHA ORDER                                                                                   | 2-B43C-104<br>2-B43C-115.1                                                                                              |
|                      | SURFACE OWNER (S) / ROYALTY OWNER (R)<br>"WORTHLEY KIMBERLY CARMAN (S)                                                                                                                                                                                      | OWNER (R)<br>IAN (S)<br>ERLY J. CARMAN AKA | 2 020 27                                         |      | S T                                                | BETA BETA AS<br>GARVEY V                                                       | SURFACE OWNER<br>OPERTY ASSOCIATION<br>SSOCIATION OF KAPPA<br>WILLIAM J GARVEY GIN                                                                                          | OF SIGMA NU<br>A ALPHA ORDER<br>IA M (JTWS)                                                                    | 2-B43C-104<br>2-B43C-115.1<br>2-B43C-115                                                                                |
| 1                    | SURFACE OWNER (S) / ROYALTY OWNER (R)<br>"WORTHLEY KIMBERLY CARMAN (S)<br>COLONIAL CORP, A NEVADA CORP, & KIMBERLY J. CARMAN AKA<br>KIMBERLY J. WORTHLEY, A MARRIED WOMAN DEALING IN HER<br>SASP(R)"                                                        | OWNER (R)<br>IAN (S)<br>ERLY J. CARMAN AKA | 3-B38-27                                         |      | S<br>T<br>U<br>V                                   | BETA BETA AS<br>GARVEY V<br>PAULS TH                                           | SURFACE OWNER<br>OPERTY ASSOCIATION<br>SSOCIATION OF KAPPA<br>WILLIAM J GARVEY GIN<br>HEODORE N & REBECC                                                                    | OF SIGMA NU<br>A ALPHA ORDER<br>JA M (JTWS)<br>TA K (SURV)                                                     | 2-B43C-104<br>2-B43C-115.1<br>2-B43C-115<br>2-B43C-115<br>2-B43G-10                                                     |
| 1<br>RACT            | SURFACE OWNER (S) / ROYALTY OWNER (R)<br>"WORTHLEY KIMBERLY CARMAN (S)<br>COLONIAL CORP, A NEVADA CORP, & KIMBERLY J. CARMAN AKA<br>KIMBERLY J. WORTHLEY, A MARRIED WOMAN DEALING IN HER<br>SASP(R)"<br>SURFACE OWNER                                       | OWNER (R)<br>IAN (S)<br>ERLY J. CARMAN AKA | 3-B38-27<br>TAX PARCEL                           |      | S<br>T<br>U<br>V<br>W                              | BETA BETA AS<br>GARVEY V<br>PAULS TH                                           | SURFACE OWNER<br>OPERTY ASSOCIATION<br>SSOCIATION OF KAPPA<br>WILLIAM J GARVEY GIN                                                                                          | OF SIGMA NU<br>A ALPHA ORDER<br>JA M (JTWS)<br>TA K (SURV)                                                     | 2-B43C-104<br>2-B43C-115.1<br>2-B43C-115                                                                                |
| 1<br>TRACT<br>2      | SURFACE OWNER (S) / ROYALTY OWNER (R)<br>"WORTHLEY KIMBERLY CARMAN (S)<br>COLONIAL CORP, A NEVADA CORP, & KIMBERLY J. CARMAN AKA<br>KIMBERLY J. WORTHLEY, A MARRIED WOMAN DEALING IN HER<br>SASP(R)"<br>SURFACE OWNER<br>BETHANY COLLEGE                    | OWNER (R)<br>IAN (S)<br>ERLY J. CARMAN AKA | 4 3-B38-27<br>TAX PARCEL<br>3-B38-31             |      | S T<br>T U<br>V W<br>X                             | BETA BETA A<br>GARVEY V<br>PAULS TH<br>PAULS TH<br>S                           | SURFACE OWNER<br>OPERTY ASSOCIATION<br>SSOCIATION OF KAPPA<br>WILLIAM J GARVEY GIN<br>HEODORE N & REBECC<br>HEODORE N & REBECC<br>WIGER MARK J & DAW                        | OF SIGMA NU<br>A ALPHA ORDER<br>IA M (JTWS)<br>IA K (SURV)<br>IA K (SURV)<br>/N S                              | 2-B43C-104<br>2-B43C-115.1<br>2-B43C-115<br>2-B43G-10<br>2-B43G-20<br>2-B43G-22                                         |
| 1<br>TRACT<br>2<br>3 | SURFACE OWNER (S) / ROYALTY OWNER (R)<br>"WORTHLEY KIMBERLY CARMAN (S)<br>COLONIAL CORP, A NEVADA CORP, & KIMBERLY J. CARMAN AKA<br>KIMBERLY J. WORTHLEY, A MARRIED WOMAN DEALING IN HER<br>SASP(R)"<br>SURFACE OWNER<br>BETHANY COLLEGE<br>BETHANY COLLEGE | OWNER (R)<br>IAN (S)<br>ERLY J. CARMAN AKA | 3-B38-27<br>TAX PARCEL<br>3-B38-31<br>2-B43C-127 | L    | S T<br>T U<br>V W<br>X Y                           | BETA BETA AS<br>GARVEY V<br>PAULS TH<br>PAULS TH<br>SVIG                       | SURFACE OWNER<br>OPERTY ASSOCIATION<br>SSOCIATION OF KAPPA<br>WILLIAM J GARVEY GIN<br>HEODORE N & REBECC<br>HEODORE N & REBECC<br>WIGER MARK J & DAW<br>SER MARK J & DAWN S | OF SIGMA NU<br>A ALPHA ORDER<br>IA M (JTWS)<br>A K (SURV)<br>A K (SURV)<br>/N S<br>(SURV)                      | 2-B43C-104<br>2-B43C-115.1<br>2-B43C-115<br>2-B43G-10<br>2-B43G-20<br>2-B43G-22<br>2-B43G-21                            |
| 1<br>TRACT<br>2      | SURFACE OWNER (S) / ROYALTY OWNER (R)<br>"WORTHLEY KIMBERLY CARMAN (S)<br>COLONIAL CORP, A NEVADA CORP, & KIMBERLY J. CARMAN AKA<br>KIMBERLY J. WORTHLEY, A MARRIED WOMAN DEALING IN HER<br>SASP(R)"<br>SURFACE OWNER<br>BETHANY COLLEGE                    | OWNER (R)<br>IAN (S)<br>ERLY J. CARMAN AKA | 4 3-B38-27<br>TAX PARCEL<br>3-B38-31             | L    | S T<br>T U<br>V W<br>X Y<br>Z CC                   | BETA BETA A<br>GARVEY V<br>PAULS TH<br>PAULS TH<br>SVIG<br>SWIG<br>OUNSELMAN P | SURFACE OWNER<br>OPERTY ASSOCIATION<br>SSOCIATION OF KAPPA<br>WILLIAM J GARVEY GIN<br>HEODORE N & REBECC<br>HEODORE N & REBECC<br>WIGER MARK J & DAW                        | OF SIGMA NU<br>A ALPHA ORDER<br>IA M (JTWS)<br>A K (SURV)<br>A K (SURV)<br>/N S<br>(SURV)<br>ELA ISABEL (SURV) | 2-B43C-104<br>2-B43C-115.1<br>2-B43C-115<br>2-B43C-115<br>2-B43G-10<br>2-B43G-20<br>2-B43G-22<br>2-B43G-11<br>2-B43G-12 |

| 1     | COLONIAL CORP, A NEVADA CORP, & KIMBERLY J. CARMAN AKA<br>KIMBERLY J. WORTHLEY, A MARRIED WOMAN DEALING IN HER<br>SASP(R)" | 3-B38-27     |  |
|-------|----------------------------------------------------------------------------------------------------------------------------|--------------|--|
| TRACT | SURFACE OWNER                                                                                                              | TAX PARCEL   |  |
| 2     | BETHANY COLLEGE                                                                                                            | 3-B38-31     |  |
| 3     | BETHANY COLLEGE                                                                                                            | 2-B43C-127   |  |
| 4     | BETHANY COLLEGE                                                                                                            | 2-B43C-1     |  |
| 5     |                                                                                                                            |              |  |
| 6     |                                                                                                                            |              |  |
| 7     | MATT AMAISMEIER INC                                                                                                        |              |  |
| 8     | BETHANY COLLEGE                                                                                                            | 2-B43C-46    |  |
|       | STATE OF WEST VIRGINIA, DIVISION OF HIGHWAYS                                                                               | BETHANY PIKI |  |
| 9     | CHIVERS GLENN L                                                                                                            | 2-B43C-64    |  |
| 10    | TENNEY JOHN                                                                                                                | 2-B43C-63    |  |
| 11    | METZ EVERETT                                                                                                               | 2-B43C-80    |  |
| 12    | HULL ELIZABETH                                                                                                             | 2-B43C-95    |  |
| 13    | BUNNELL THEODORE W                                                                                                         | 2-B43C-96    |  |
| 14    | GRAHAM JACOB                                                                                                               | 2-B43C-97    |  |
| 15    | SCHWERTFEGER RUSSELL G KIMBERLY S JTWS                                                                                     | 2-B43C-98    |  |
| 16    | MORRIS JOSEPH C & PENNY J JTWS                                                                                             | 2-B43G-3     |  |
| 17    | DISCIPLES OF CHRIST(AKA) CHRISTIAN CHURCH IN WV                                                                            | 2-B43G-2     |  |
| 18    | DISCIPLES OF CHRIST AKA CHRISTIAN CHURCH IN WV AKA                                                                         | 2-B43G-9     |  |
| 19    | BETHANY COMMUNITY RECREATIONAL ASSOCIATION                                                                                 | 2-B43G-15    |  |
| 20    | PRESLIE ROWAN LLC                                                                                                          | 3-B43-33     |  |
| 21    | PRESLIE ROWAN LLC                                                                                                          | 3-B43-49.3   |  |
| 22    | DONINI SAMUEL J & MELANIE A (JTWS)                                                                                         | 3-B43-49.6   |  |
| 23    | DONINI SAMUEL J & MELANIE A (JTWS)                                                                                         | 3-B43-49.4   |  |
| 24    | DONINI SAMUEL & MELANIE                                                                                                    | 3-B43-57     |  |
| 25    | WV ST OF DEPT OF COMM DIV OF NAT RE WILDLIFE RES SEC                                                                       | 3-B43-62     |  |
| 26    | HOGAN ANDREW P                                                                                                             | 3-B48-34     |  |
| 27    | STATE ROAD COMMISSION                                                                                                      | 3-B48-42     |  |
| 28    | MCNICHOLAS JOHN WALTER III                                                                                                 | 3-B48-36     |  |
|       | ADJOINING OWNERS TABLE                                                                                                     |              |  |
| TRACT | SURFACE OWNER                                                                                                              | TAX PARCEL   |  |
| A     | HENSLER JEFFREY W                                                                                                          | 3-B38-27.1   |  |
| B     | OWEN MARK WEAVER & KREUTZ; VIRGINIA BEALL                                                                                  | 3-B38-19     |  |
| C     | ELSON LANCE M                                                                                                              | 3-B38-21     |  |
| D     | HENSLER JEFFREY A (LC) KIMBERLY WORTHLEY (SELLER)                                                                          | 3-B38-25     |  |
| E     | BETHANY COLLEGE                                                                                                            | 3-B43-66     |  |
| F     | BETHANY COLLEGE                                                                                                            | 2-B43C-3     |  |
| G     | MCFADDEN FLOYD A & KAREN K TR OF MCFADDEN TR AGREE<br>2012                                                                 | 2-B43C-6     |  |
| Н     | VAN METER JAMES & MARY LOUISE TOD VAN METER<br>THOMAS J                                                                    | 2-B43C-7     |  |
| 1     | TOD VAN METER THOMAS J                                                                                                     | 2-B43C-8     |  |
| J     | MOUGIANIS INDUSTRIES INC                                                                                                   | 2-B43C-9     |  |
| K     | VEMURI HOME & GARDEN LLC                                                                                                   | 2-B43C-10    |  |
| L     | BONE ROBERT O                                                                                                              | 2-B43C-11    |  |
| M     | FRANKE ALEXANDRA E                                                                                                         | 2-B43C-12    |  |
| N     | DEAL SHAWN T & BROOKE L                                                                                                    | 2-B43C-13    |  |
| 0     | HACKETT DANELLE CHAMBERS                                                                                                   | 2-B43C-27    |  |
| P     | ZETA TAU ALPHA                                                                                                             | 2-B43C-45    |  |
| Q     | TOWN OF BETHANY                                                                                                            | 2-B43C-45    |  |
| R     | CUNNINGHAM JOHN S & PATRICIA L (SURV)                                                                                      |              |  |
| N     | COMMINGHAIN JOHN S & PATRICIA L (JORV)                                                                                     | 2-B43C-79    |  |

|       | ADJOINING OWNERS TABLE                                          |              |
|-------|-----------------------------------------------------------------|--------------|
| TRACT | SURFACE OWNER                                                   | TAX PARCEL   |
| S     | EPSILON PROPERTY ASSOCIATION OF SIGMA NU                        | 2-B43C-104   |
| Т     | BETA BETA ASSOCIATION OF KAPPA ALPHA ORDER                      | 2-B43C-115.1 |
| U     | GARVEY WILLIAM J GARVEY GINA M (JTWS)                           | 2-B43C-115   |
| V     | PAULS THEODORE N & REBECCA K (SURV)                             | 2-B43G-10    |
| W     | PAULS THEODORE N & REBECCA K (SURV)                             | 2-B43G-20    |
| Х     | SWIGER MARK J & DAWN S                                          | 2-B43G-22    |
| Y     | SWIGER MARK J & DAWN S (SURV)                                   | 2-B43G-11    |
| Z     | COUNSELMAN PHILLIP KENT JR & ANGELA ISABEL (SURV)               | 2-B43G-12    |
| AA    | SCHWERTFEGER JAY ALAN & MARY FRANCES (SURV) (TOD)               | 2-B43G-14    |
| AB    | BETHANY TOWN OF                                                 | 2-B43G-16    |
| AC    | SCHWERTFEGER RUSSELL ETAL (LE- ALVAH RUSSELL&LOIS<br>SCHWERTFER | 2-B43C-120   |
| AD    | BETHANY COLLEGE                                                 | 3-B38-31     |
| AE    | BETHANY COLLEGE                                                 | 3-B43-66     |
| AF    | GULF COAST BANK & TRUST CO                                      | 3-B43-35.8   |
| AG    | GULF COAST BANK & TRUST CO                                      | 3-B43-56     |
| AH    | COLLINS RANDY & VANESSA (JTWS)                                  | 3-B43-34     |
| AI    | OWENS RAYMOND                                                   | 3-B43-44     |
| AJ    | STARR STEPHEN J & DEBRA L (JTWS)                                | 3-B43-45     |
| AK    | RIPLEY NICKOLAS                                                 | 3-B43-46     |
| AL    | BAYLESS MARY M & RICHARD L (SURV)                               | 3-B43-47     |
| AM    | COLLINS RANDY L & VANESSA J (SURV)                              | 3-B43-49.1   |
| AN    | COLLINS RANDY & VANESSA (JTWS)                                  | 3-B43-49.5   |
| AO    | COLLINS RANDY L & VANESSA J (SURV)                              | 3-B43-49.2   |
| AP    | COLLINS MARY E                                                  | 3-B43-49     |
| AQ    | PRESLIE ROWAN LLC                                               | 3-B43-28     |
| AR    | ST OF WV DEPT OF COMM DIV OF NAT RE WILDLIFE RES SEC            | 3-B44-14     |
| AS    | COUNSELMAN CLIFFORD E                                           | 3-B49-2      |
| AT    | WV BUREAU OF COMMERCE DIV OF NATURAL RESOURES                   | 3-B49-1      |
| AU    | W VA DEPT OF NATURAL RESOURCES                                  | 3-B49-7      |
| AV    | MCNICHOLAS JOHN WALTER III                                      | 3-B48-36     |
| AW    | WOOD RICHARD A & MELANIE                                        | 3-B48-29     |
| AX    | TABLE ROCK REALTY LLC                                           | 3-B48-30     |
| AY    | CAMMARATA NICHOLAS J & JENNIFER C (SURV)                        | 3-B48-25     |
| AZ    | HOGAN ANDREW P                                                  | 3-B48-34     |
| BA    | HOGAN ANDREW P                                                  | 3-B48-34     |
| BB    | JONES CHARLES H                                                 | 3-B48-31     |
| BC    | SMITH KAREN K                                                   | 3-B48-32     |
| BD    | CHAMBERS CHARLOTTE A                                            | 3-B48-24     |
| BE    | CHAMBERS CHARLOTTE A                                            | 3-B48-24     |
| BF    | FONNER MARY LOU                                                 | 3-B43-58     |
| BG    | JONES SAMUEL E & JUDITH F IRREVOCABLE TRUST                     | 3-B43-60     |
| BH    | CORWIN BRIAN DAVID                                              | 3-B43-22     |
| BI    | BETHANY COLLEGE                                                 | 3-B38-31     |
| BJ    | BETHANY COLLEGE                                                 | 2-B43F-89    |
| BK    | BETHANY TOWN OF                                                 | 3-B43-32     |
| BL    | BETHANY COLLEGE                                                 | 3-B43-31     |
|       |                                                                 |              |
| BM    | SMITH STACEY JO                                                 | 2-B43G-5     |

L

| Je di la | ADJOINING OWNERS TABLE                              |            |
|----------|-----------------------------------------------------|------------|
| TRACT    | SURFACE OWNER                                       | TAX PARCEL |
| BO       | HARRY DANIEL GIBSON & NANCY SMITH                   | 2-B43C-99  |
| BP       | BP GOIN DOUGLAS A & CAROL P JTWS                    |            |
| BQ       | Q RUDOLPH ERIC BLAIN REV TR RUDOLPH ERIC BLAIN TRUS |            |
| BR       | BR TENNEY JOHN                                      |            |
| BS       | BS JC SOCCER PROPERTIES LLC                         |            |
| BT       | 3T CRAFT ANN B                                      |            |
| BU       | BU BETHANY COLLEGE                                  |            |
| BV       | RZEPKA LORA MOREN (LE-HELEN MOREN)                  | 2-B43C-16  |
| BW       | VRM LLC                                             | 2-B43C-17  |
| BX       | 3X SANFORD HARRY ESTIL (ETAL)                       |            |
| BY       | BETHANY COLLEGE                                     |            |
| BZ       | BETHANY COLLEGE                                     |            |
| CA       | BETHANY COLLEGE                                     |            |
| СВ       | B BETHANY COLLEGE                                   |            |
| CC       | OWENS DAVID G; WALTERS LINDA (LE-ROY R OWENS)       | 3-B38-32   |
| CD       | JOHNSON ALLEN; WARREN; CHARLES ETAL                 | 3-B38-36   |
| CE       | PELUCHETTE FAMILY TRUST                             | 3-B37-63   |
| CF       | STARVAGGI INDUSTRIES INC                            | 3-B37-53   |
| CG       | FEDAK MARK A & GEORGIA M (SURV)                     | 3-B38-14   |
| CH       | HENSLER JEFFREY W                                   | 3-B38-28   |
| CI       | HENSLER JEFFREY W                                   |            |
| CJ       | BROWN CHARLES F & DONNA                             | 3-B38-30   |
| CK       | HENSLER JEFFREY                                     | 3-B38-26   |
| CL       | UNKNOWN                                             | 3-B43-7    |