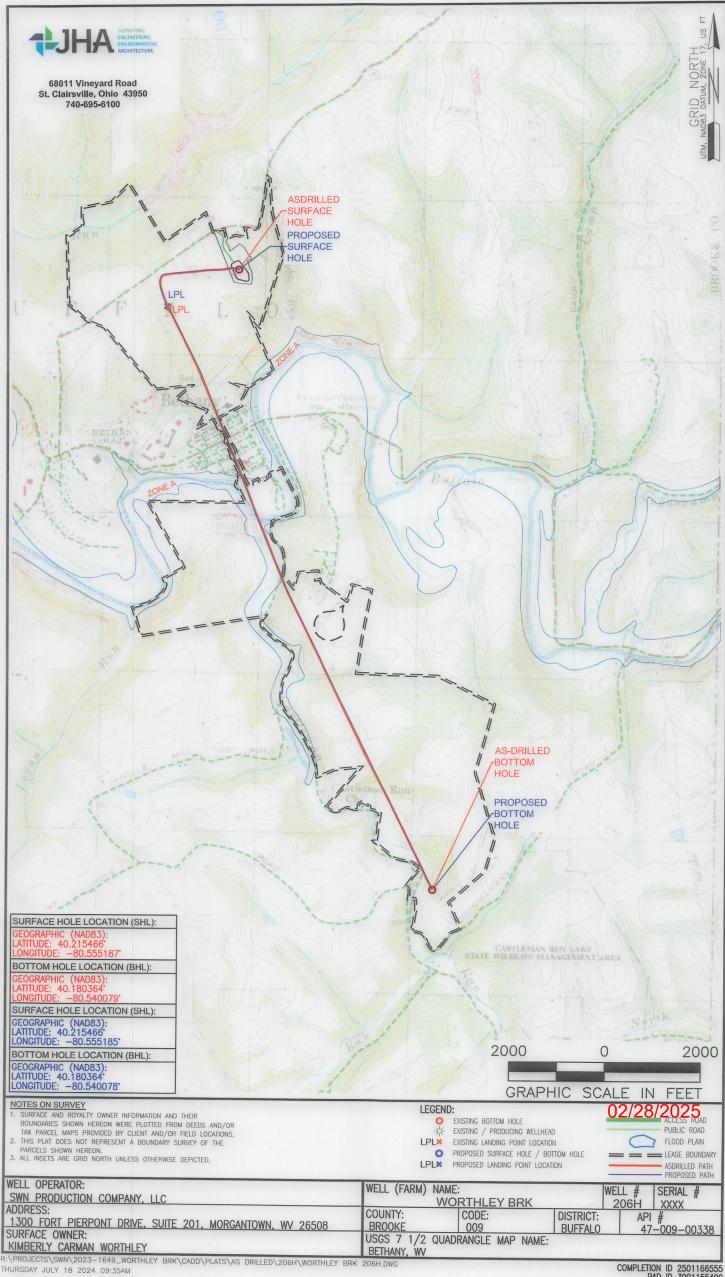

SCALE) HOLI SURFACE 80°32'30" IGITUDE:



COMPLETION ID 2501166555 PAD ID 3001155499

|                      |                                                                                                                                                                                                                                                             |                                            |                                                  |      |                                                    |                                                                                |                                                                                                                                                                             |