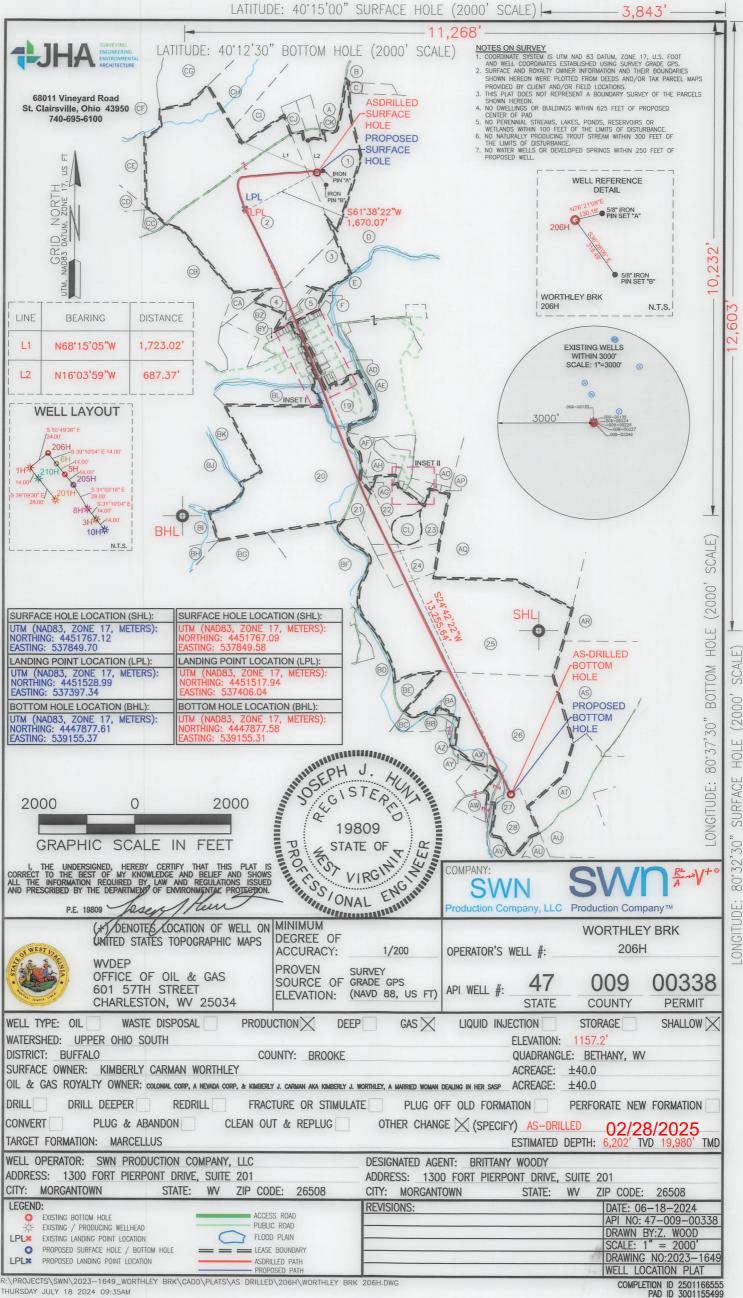

SCALE) HOLI SURFACE 80°32'30" IGITUDE:

COMPLETION ID 2501166555 PAD ID 3001155499

|                      |                                                                                                                                                                                                                                                             |                                            |                                                  |      |                                                    |                                                                                |                                                                                                                                                                             |                                                                                                                | 2                                                                                                                       |
|----------------------|-------------------------------------------------------------------------------------------------------------------------------------------------------------------------------------------------------------------------------------------------------------|--------------------------------------------|--------------------------------------------------|------|----------------------------------------------------|--------------------------------------------------------------------------------|-----------------------------------------------------------------------------------------------------------------------------------------------------------------------------|----------------------------------------------------------------------------------------------------------------|-------------------------------------------------------------------------------------------------------------------------|
|                      |                                                                                                                                                                                                                                                             |                                            |                                                  |      |                                                    |                                                                                |                                                                                                                                                                             |                                                                                                                |                                                                                                                         |
|                      | WELL BORE TABLE FOR SURFACE/ROYALTY OWNERS                                                                                                                                                                                                                  |                                            |                                                  |      | ( Barriston and and and and and and and and and an |                                                                                | ADJOINING OWNERS                                                                                                                                                            | S TABLE                                                                                                        |                                                                                                                         |
| TRACT                | WELL BORE TABLE FOR SURFACE/ROYALTY OWNERS<br>SURFACE OWNER (S) / ROYALTY OWNER (R)                                                                                                                                                                         |                                            | TAX PARCEL                                       | iL 7 | TRACT                                              |                                                                                | ADJOINING OWNERS                                                                                                                                                            | S TABLE                                                                                                        | TAX PARCEL                                                                                                              |
| TRACT                | SURFACE OWNER (S) / ROYALTY OWNER (R)<br>"WORTHLEY KIMBERLY CARMAN (S)                                                                                                                                                                                      | OWNER (R)<br>MAN (S)                       |                                                  |      | S                                                  |                                                                                | SURFACE OWNER                                                                                                                                                               | OF SIGMA NU                                                                                                    | 2-B43C-104                                                                                                              |
| TRACT                | SURFACE OWNER (S) / ROYALTY OWNER (R)<br>"WORTHLEY KIMBERLY CARMAN (S)<br>COLONIAL CORP, A NEVADA CORP, & KIMBERLY J. CARMAN AKA                                                                                                                            | OWNER (R)<br>IAN (S)<br>ERLY J. CARMAN AKA | 2 020 27                                         |      | S<br>T                                             | BETA BETA A                                                                    | SURFACE OWNER<br>OPERTY ASSOCIATION<br>SSOCIATION OF KAPPA                                                                                                                  | OF SIGMA NU<br>A ALPHA ORDER                                                                                   | 2-B43C-104<br>2-B43C-115.1                                                                                              |
|                      | SURFACE OWNER (S) / ROYALTY OWNER (R)<br>"WORTHLEY KIMBERLY CARMAN (S)                                                                                                                                                                                      | OWNER (R)<br>IAN (S)<br>ERLY J. CARMAN AKA | 2 020 27                                         |      | S T                                                | BETA BETA AS<br>GARVEY V                                                       | SURFACE OWNER<br>OPERTY ASSOCIATION<br>SSOCIATION OF KAPPA<br>WILLIAM J GARVEY GIN                                                                                          | OF SIGMA NU<br>A ALPHA ORDER<br>IA M (JTWS)                                                                    | 2-B43C-104<br>2-B43C-115.1<br>2-B43C-115                                                                                |
| 1                    | SURFACE OWNER (S) / ROYALTY OWNER (R)<br>"WORTHLEY KIMBERLY CARMAN (S)<br>COLONIAL CORP, A NEVADA CORP, & KIMBERLY J. CARMAN AKA<br>KIMBERLY J. WORTHLEY, A MARRIED WOMAN DEALING IN HER<br>SASP(R)"                                                        | OWNER (R)<br>IAN (S)<br>ERLY J. CARMAN AKA | 3-B38-27                                         |      | S<br>T<br>U<br>V                                   | BETA BETA AS<br>GARVEY V<br>PAULS TH                                           | SURFACE OWNER<br>OPERTY ASSOCIATION<br>SSOCIATION OF KAPPA<br>WILLIAM J GARVEY GIN<br>HEODORE N & REBECC                                                                    | OF SIGMA NU<br>A ALPHA ORDER<br>JA M (JTWS)<br>TA K (SURV)                                                     | 2-B43C-104<br>2-B43C-115.1<br>2-B43C-115<br>2-B43C-115<br>2-B43G-10                                                     |
| 1<br>RACT            | SURFACE OWNER (S) / ROYALTY OWNER (R)<br>"WORTHLEY KIMBERLY CARMAN (S)<br>COLONIAL CORP, A NEVADA CORP, & KIMBERLY J. CARMAN AKA<br>KIMBERLY J. WORTHLEY, A MARRIED WOMAN DEALING IN HER<br>SASP(R)"<br>SURFACE OWNER                                       | OWNER (R)<br>IAN (S)<br>ERLY J. CARMAN AKA | 3-B38-27<br>TAX PARCEL                           |      | S<br>T<br>U<br>V<br>W                              | BETA BETA AS<br>GARVEY V<br>PAULS TH                                           | SURFACE OWNER<br>OPERTY ASSOCIATION<br>SSOCIATION OF KAPPA<br>WILLIAM J GARVEY GIN                                                                                          | OF SIGMA NU<br>A ALPHA ORDER<br>JA M (JTWS)<br>TA K (SURV)                                                     | 2-B43C-104<br>2-B43C-115.1<br>2-B43C-115                                                                                |
| 1<br>TRACT<br>2      | SURFACE OWNER (S) / ROYALTY OWNER (R)<br>"WORTHLEY KIMBERLY CARMAN (S)<br>COLONIAL CORP, A NEVADA CORP, & KIMBERLY J. CARMAN AKA<br>KIMBERLY J. WORTHLEY, A MARRIED WOMAN DEALING IN HER<br>SASP(R)"<br>SURFACE OWNER<br>BETHANY COLLEGE                    | OWNER (R)<br>IAN (S)<br>ERLY J. CARMAN AKA | 4 3-B38-27<br>TAX PARCEL<br>3-B38-31             |      | S T<br>T U<br>V W<br>X                             | BETA BETA A<br>GARVEY V<br>PAULS TH<br>PAULS TH<br>S                           | SURFACE OWNER<br>OPERTY ASSOCIATION<br>SSOCIATION OF KAPPA<br>WILLIAM J GARVEY GIN<br>HEODORE N & REBECC<br>HEODORE N & REBECC<br>WIGER MARK J & DAW                        | OF SIGMA NU<br>A ALPHA ORDER<br>IA M (JTWS)<br>IA K (SURV)<br>IA K (SURV)<br>/N S                              | 2-B43C-104<br>2-B43C-115.1<br>2-B43C-115<br>2-B43G-10<br>2-B43G-20<br>2-B43G-22                                         |
| 1<br>TRACT<br>2<br>3 | SURFACE OWNER (S) / ROYALTY OWNER (R)<br>"WORTHLEY KIMBERLY CARMAN (S)<br>COLONIAL CORP, A NEVADA CORP, & KIMBERLY J. CARMAN AKA<br>KIMBERLY J. WORTHLEY, A MARRIED WOMAN DEALING IN HER<br>SASP(R)"<br>SURFACE OWNER<br>BETHANY COLLEGE<br>BETHANY COLLEGE | OWNER (R)<br>IAN (S)<br>ERLY J. CARMAN AKA | 3-B38-27<br>TAX PARCEL<br>3-B38-31<br>2-B43C-127 | L    | S T<br>T U<br>V W<br>X Y                           | BETA BETA AS<br>GARVEY V<br>PAULS TH<br>PAULS TH<br>SVIG                       | SURFACE OWNER<br>OPERTY ASSOCIATION<br>SSOCIATION OF KAPPA<br>WILLIAM J GARVEY GIN<br>HEODORE N & REBECC<br>HEODORE N & REBECC<br>WIGER MARK J & DAW<br>SER MARK J & DAWN S | OF SIGMA NU<br>A ALPHA ORDER<br>IA M (JTWS)<br>A K (SURV)<br>A K (SURV)<br>/N S<br>(SURV)                      | 2-B43C-104<br>2-B43C-115.1<br>2-B43C-115<br>2-B43G-10<br>2-B43G-20<br>2-B43G-22<br>2-B43G-21                            |
| 1<br>TRACT<br>2      | SURFACE OWNER (S) / ROYALTY OWNER (R)<br>"WORTHLEY KIMBERLY CARMAN (S)<br>COLONIAL CORP, A NEVADA CORP, & KIMBERLY J. CARMAN AKA<br>KIMBERLY J. WORTHLEY, A MARRIED WOMAN DEALING IN HER<br>SASP(R)"<br>SURFACE OWNER<br>BETHANY COLLEGE                    | OWNER (R)<br>IAN (S)<br>ERLY J. CARMAN AKA | 4 3-B38-27<br>TAX PARCEL<br>3-B38-31             | L    | S T<br>T U<br>V W<br>X Y<br>Z CC                   | BETA BETA A<br>GARVEY V<br>PAULS TH<br>PAULS TH<br>SVIG<br>SWIG<br>OUNSELMAN P | SURFACE OWNER<br>OPERTY ASSOCIATION<br>SSOCIATION OF KAPPA<br>WILLIAM J GARVEY GIN<br>HEODORE N & REBECC<br>HEODORE N & REBECC<br>WIGER MARK J & DAW                        | OF SIGMA NU<br>A ALPHA ORDER<br>IA M (JTWS)<br>A K (SURV)<br>A K (SURV)<br>/N S<br>(SURV)<br>ELA ISABEL (SURV) | 2-B43C-104<br>2-B43C-115.1<br>2-B43C-115<br>2-B43C-115<br>2-B43G-10<br>2-B43G-20<br>2-B43G-22<br>2-B43G-11<br>2-B43G-12 |

| 1     | COLONIAL CORP, A NEVADA CORP, & KIMBERLY J. CARMAN AKA<br>KIMBERLY J. WORTHLEY, A MARRIED WOMAN DEALING IN HER<br>SASP(R)" | 3-B38-27     |  |
|-------|----------------------------------------------------------------------------------------------------------------------------|--------------|--|
| TRACT | SURFACE OWNER                                                                                                              | TAX PARCEL   |  |
| 2     | BETHANY COLLEGE                                                                                                            | 3-B38-31     |  |
| 3     | BETHANY COLLEGE                                                                                                            | 2-B43C-127   |  |
| 4     | BETHANY COLLEGE                                                                                                            | 2-B43C-1     |  |
| 5     |                                                                                                                            |              |  |
| 6     |                                                                                                                            |              |  |
| 7     | MATT AMAISMEIER INC                                                                                                        |              |  |
| 8     | BETHANY COLLEGE                                                                                                            | 2-B43C-46    |  |
|       | STATE OF WEST VIRGINIA, DIVISION OF HIGHWAYS                                                                               | BETHANY PIKI |  |
| 9     | CHIVERS GLENN L                                                                                                            | 2-B43C-64    |  |
| 10    | TENNEY JOHN                                                                                                                | 2-B43C-63    |  |
| 11    | METZ EVERETT                                                                                                               | 2-B43C-80    |  |
| 12    | HULL ELIZABETH                                                                                                             | 2-B43C-95    |  |
| 13    | BUNNELL THEODORE W                                                                                                         | 2-B43C-96    |  |
| 14    | GRAHAM JACOB                                                                                                               | 2-B43C-97    |  |
| 15    | SCHWERTFEGER RUSSELL G KIMBERLY S JTWS                                                                                     | 2-B43C-98    |  |
| 16    | MORRIS JOSEPH C & PENNY J JTWS                                                                                             | 2-B43G-3     |  |
| 17    | DISCIPLES OF CHRIST(AKA) CHRISTIAN CHURCH IN WV                                                                            | 2-B43G-2     |  |
| 18    | DISCIPLES OF CHRIST AKA CHRISTIAN CHURCH IN WV AKA                                                                         | 2-B43G-9     |  |
| 19    | BETHANY COMMUNITY RECREATIONAL ASSOCIATION                                                                                 | 2-B43G-15    |  |
| 20    | PRESLIE ROWAN LLC                                                                                                          | 3-B43-33     |  |
| 21    | PRESLIE ROWAN LLC                                                                                                          | 3-B43-49.3   |  |
| 22    | DONINI SAMUEL J & MELANIE A (JTWS)                                                                                         | 3-B43-49.6   |  |
| 23    | DONINI SAMUEL J & MELANIE A (JTWS)                                                                                         | 3-B43-49.4   |  |
| 24    | DONINI SAMUEL & MELANIE                                                                                                    | 3-B43-57     |  |
| 25    | WV ST OF DEPT OF COMM DIV OF NAT RE WILDLIFE RES SEC                                                                       | 3-B43-62     |  |
| 26    | HOGAN ANDREW P                                                                                                             | 3-B48-34     |  |
| 27    | STATE ROAD COMMISSION                                                                                                      | 3-B48-42     |  |
| 28    | MCNICHOLAS JOHN WALTER III                                                                                                 | 3-B48-36     |  |
|       | ADJOINING OWNERS TABLE                                                                                                     |              |  |
| TRACT | SURFACE OWNER                                                                                                              | TAX PARCEL   |  |
| A     | HENSLER JEFFREY W                                                                                                          | 3-B38-27.1   |  |
| B     | OWEN MARK WEAVER & KREUTZ; VIRGINIA BEALL                                                                                  | 3-B38-19     |  |
| C     | ELSON LANCE M                                                                                                              | 3-B38-21     |  |
| D     | HENSLER JEFFREY A (LC) KIMBERLY WORTHLEY (SELLER)                                                                          | 3-B38-25     |  |
| E     | BETHANY COLLEGE                                                                                                            | 3-B43-66     |  |
| F     | BETHANY COLLEGE                                                                                                            | 2-B43C-3     |  |
| G     | MCFADDEN FLOYD A & KAREN K TR OF MCFADDEN TR AGREE<br>2012                                                                 | 2-B43C-6     |  |
| Н     | VAN METER JAMES & MARY LOUISE TOD VAN METER<br>THOMAS J                                                                    | 2-B43C-7     |  |
| 1     | TOD VAN METER THOMAS J                                                                                                     | 2-B43C-8     |  |
| J     | MOUGIANIS INDUSTRIES INC                                                                                                   | 2-B43C-9     |  |
| K     | VEMURI HOME & GARDEN LLC                                                                                                   | 2-B43C-10    |  |
| L     | BONE ROBERT O                                                                                                              | 2-B43C-11    |  |
| M     | FRANKE ALEXANDRA E                                                                                                         | 2-B43C-12    |  |
| N     | DEAL SHAWN T & BROOKE L                                                                                                    | 2-B43C-13    |  |
| 0     | HACKETT DANELLE CHAMBERS                                                                                                   | 2-B43C-27    |  |
| P     | ZETA TAU ALPHA                                                                                                             | 2-B43C-45    |  |
| Q     | TOWN OF BETHANY                                                                                                            | 2-B43C-45    |  |
| R     | CUNNINGHAM JOHN S & PATRICIA L (SURV)                                                                                      |              |  |
| N     | COMMINGHAIN JOHN S & PATRICIA L (JORV)                                                                                     | 2-B43C-79    |  |

|       | ADJOINING OWNERS TABLE                                          |              |
|-------|-----------------------------------------------------------------|--------------|
| TRACT | SURFACE OWNER                                                   | TAX PARCEL   |
| S     | EPSILON PROPERTY ASSOCIATION OF SIGMA NU                        | 2-B43C-104   |
| Т     | BETA BETA ASSOCIATION OF KAPPA ALPHA ORDER                      | 2-B43C-115.1 |
| U     | GARVEY WILLIAM J GARVEY GINA M (JTWS)                           | 2-B43C-115   |
| V     | PAULS THEODORE N & REBECCA K (SURV)                             | 2-B43G-10    |
| W     | PAULS THEODORE N & REBECCA K (SURV)                             | 2-B43G-20    |
| Х     | SWIGER MARK J & DAWN S                                          | 2-B43G-22    |
| Y     | SWIGER MARK J & DAWN S (SURV)                                   | 2-B43G-11    |
| Z     | COUNSELMAN PHILLIP KENT JR & ANGELA ISABEL (SURV)               | 2-B43G-12    |
| AA    | SCHWERTFEGER JAY ALAN & MARY FRANCES (SURV) (TOD)               | 2-B43G-14    |
| AB    | BETHANY TOWN OF                                                 | 2-B43G-16    |
| AC    | SCHWERTFEGER RUSSELL ETAL (LE- ALVAH RUSSELL&LOIS<br>SCHWERTFER | 2-B43C-120   |
| AD    | BETHANY COLLEGE                                                 | 3-B38-31     |
| AE    | BETHANY COLLEGE                                                 | 3-B43-66     |
| AF    | GULF COAST BANK & TRUST CO                                      | 3-B43-35.8   |
| AG    | GULF COAST BANK & TRUST CO                                      | 3-B43-56     |
| AH    | COLLINS RANDY & VANESSA (JTWS)                                  | 3-B43-34     |
| AI    | OWENS RAYMOND                                                   | 3-B43-44     |
| AJ    | STARR STEPHEN J & DEBRA L (JTWS)                                | 3-B43-45     |
| AK    | RIPLEY NICKOLAS                                                 | 3-B43-46     |
| AL    | BAYLESS MARY M & RICHARD L (SURV)                               | 3-B43-47     |
| AM    | COLLINS RANDY L & VANESSA J (SURV)                              | 3-B43-49.1   |
| AN    | COLLINS RANDY & VANESSA (JTWS)                                  | 3-B43-49.5   |
| AO    | COLLINS RANDY L & VANESSA J (SURV)                              | 3-B43-49.2   |
| AP    | COLLINS MARY E                                                  | 3-B43-49     |
| AQ    | PRESLIE ROWAN LLC                                               | 3-B43-28     |
| AR    | ST OF WV DEPT OF COMM DIV OF NAT RE WILDLIFE RES SEC            | 3-B44-14     |
| AS    | COUNSELMAN CLIFFORD E                                           | 3-B49-2      |
| AT    | WV BUREAU OF COMMERCE DIV OF NATURAL RESOURES                   | 3-B49-1      |
| AU    | W VA DEPT OF NATURAL RESOURCES                                  | 3-B49-7      |
| AV    | MCNICHOLAS JOHN WALTER III                                      | 3-B48-36     |
| AW    | WOOD RICHARD A & MELANIE                                        | 3-B48-29     |
| AX    | TABLE ROCK REALTY LLC                                           | 3-B48-30     |
| AY    | CAMMARATA NICHOLAS J & JENNIFER C (SURV)                        | 3-B48-25     |
| AZ    | HOGAN ANDREW P                                                  | 3-B48-34     |
| BA    | HOGAN ANDREW P                                                  | 3-B48-34     |
| BB    | JONES CHARLES H                                                 | 3-B48-31     |
| BC    | SMITH KAREN K                                                   | 3-B48-32     |
| BD    | CHAMBERS CHARLOTTE A                                            | 3-B48-24     |
| BE    | CHAMBERS CHARLOTTE A                                            | 3-B48-24     |
| BF    | FONNER MARY LOU                                                 | 3-B43-58     |
| BG    | JONES SAMUEL E & JUDITH F IRREVOCABLE TRUST                     | 3-B43-60     |
| BH    | CORWIN BRIAN DAVID                                              | 3-B43-22     |
| BI    | BETHANY COLLEGE                                                 | 3-B38-31     |
| BJ    | BETHANY COLLEGE                                                 | 2-B43F-89    |
| BK    | BETHANY TOWN OF                                                 | 3-B43-32     |
| BL    | BETHANY COLLEGE                                                 | 3-B43-31     |
|       |                                                                 |              |
| BM    | SMITH STACEY JO                                                 | 2-B43G-5     |

L

| Je di la | ADJOINING OWNERS TABLE                              |            |
|----------|-----------------------------------------------------|------------|
| TRACT    | SURFACE OWNER                                       | TAX PARCEL |
| BO       | HARRY DANIEL GIBSON & NANCY SMITH                   | 2-B43C-99  |
| BP       | BP GOIN DOUGLAS A & CAROL P JTWS                    |            |
| BQ       | Q RUDOLPH ERIC BLAIN REV TR RUDOLPH ERIC BLAIN TRUS |            |
| BR       | BR TENNEY JOHN                                      |            |
| BS       | BS JC SOCCER PROPERTIES LLC                         |            |
| BT       | 3T CRAFT ANN B                                      |            |
| BU       | BU BETHANY COLLEGE                                  |            |
| BV       | RZEPKA LORA MOREN (LE-HELEN MOREN)                  | 2-B43C-16  |
| BW       | VRM LLC                                             | 2-B43C-17  |
| BX       | 3X SANFORD HARRY ESTIL (ETAL)                       |            |
| BY       | BETHANY COLLEGE                                     |            |
| BZ       | BETHANY COLLEGE                                     |            |
| CA       | BETHANY COLLEGE                                     |            |
| СВ       | B BETHANY COLLEGE                                   |            |
| CC       | OWENS DAVID G; WALTERS LINDA (LE-ROY R OWENS)       | 3-B38-32   |
| CD       | JOHNSON ALLEN; WARREN; CHARLES ETAL                 | 3-B38-36   |
| CE       | PELUCHETTE FAMILY TRUST                             | 3-B37-63   |
| CF       | STARVAGGI INDUSTRIES INC                            | 3-B37-53   |
| CG       | FEDAK MARK A & GEORGIA M (SURV)                     | 3-B38-14   |
| CH       | HENSLER JEFFREY W                                   | 3-B38-28   |
| CI       | HENSLER JEFFREY W                                   |            |
| CJ       | BROWN CHARLES F & DONNA                             | 3-B38-30   |
| CK       | HENSLER JEFFREY                                     | 3-B38-26   |
| CL       | UNKNOWN                                             | 3-B43-7    |