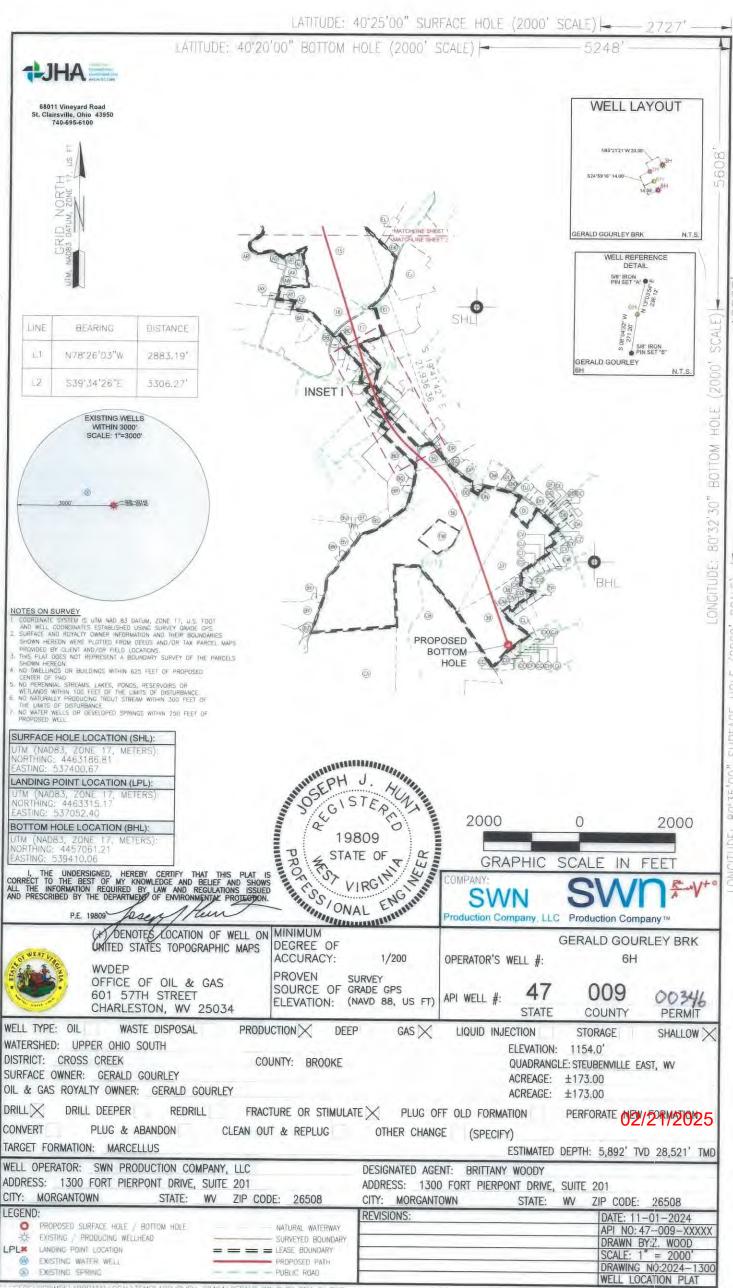

# STATE OF WEST VIRGINIA DEPARTMENT OF ENVIRONMENTAL PROTECTION, OFFICE OF OIL AND GAS WELL WORK PERMIT APPLICATION

| 1) Well Operator: SWN Prod                                            | duction Co., LLC                                    | 494512924                                      | 009-Brooke                                | Cross Cr Steubenville East                               |
|-----------------------------------------------------------------------|-----------------------------------------------------|------------------------------------------------|-------------------------------------------|----------------------------------------------------------|
| 2) Operator's Well Number: G                                          | Serald Gourley BE                                   | Operator ID                                    | County                                    | District Quadrangle                                      |
| _                                                                     |                                                     |                                                | d Name: Gerai                             | d Gourley BRK                                            |
| 3) Farm Name/Surface Owner:                                           | Gerald Gourley                                      | Public Roa                                     | d Access: St.                             | John Road                                                |
| 4) Elevation, current ground:                                         | 1154' E1                                            | evation, proposed                              | post-construction                         | on: 1154'                                                |
| 5) Well Type (a) Gas <u>x</u><br>Other                                | Oil                                                 |                                                | erground Storag                           |                                                          |
| (b)If Gas Sh                                                          | allow x                                             | Deep                                           |                                           |                                                          |
| Но                                                                    | prizontal x                                         |                                                |                                           |                                                          |
| 6) Existing Pad: Yes or No Yes                                        |                                                     |                                                |                                           |                                                          |
| 7) Proposed Target Formation(starget Formation-Marcellus, Up-Dip well | s), Depth(s), Antico<br>to the North, Target Top TV | ipated Thickness a<br>/D-6023', Target Base TV | nd Expected Pr<br>D- 6082', Anticipated 1 | ressure(s):<br>Thickness- 59', Associated Pressure- 3953 |
| 8) Proposed Total Vertical Dep                                        | a a Tarrestan                                       | /                                              |                                           |                                                          |
| 9) Formation at Total Vertical I                                      | Depth: Marcellus                                    |                                                |                                           |                                                          |
| 10) Proposed Total Measured D                                         | Depth: 28521'                                       | 1                                              |                                           |                                                          |
| 11) Proposed Horizontal Leg Le                                        | ength: 21,936.36                                    |                                                |                                           |                                                          |
| 12) Approximate Fresh Water S                                         | strata Depths:                                      | 520'                                           |                                           |                                                          |
| 13) Method to Determine Fresh                                         | Water Depths: 4                                     | 7-009-00149 WR                                 | -35 /                                     |                                                          |
| 14) Approximate Saltwater Dep                                         | ths: 1190' reporte                                  | ed in nearby well                              |                                           |                                                          |
| 15) Approximate Coal Seam De                                          | epths: 725'                                         |                                                |                                           |                                                          |
| 16) Approximate Depth to Possi                                        | ible Void (coal mir                                 | ne, karst, other):                             | lone that we a                            | re aware of                                              |
| 17) Does Proposed well location directly overlying or adjacent to     | n contain coal seam<br>an active mine?              | Yes                                            | No No                                     | X RECEIVED  Office of Oil and Gas                        |
| (a) If Yes, provide Mine Info:                                        | Name:                                               |                                                |                                           | JAN 28 2025                                              |
|                                                                       | Depth:                                              |                                                |                                           | WV Department of                                         |
|                                                                       | Seam:                                               |                                                |                                           | Environmental Protection                                 |
|                                                                       | Owner:                                              |                                                |                                           |                                                          |

#### **Southwestern Energy Company Proposed Drilling Program** Well: **Drilling Rig: GERALD GOURLEY BRK 6H SDC 41** Field: **PANHANDLE FIELD - WET** Formation: Marcellus Shale County: **BROOKE** State: Southwestern Energy SHL (NAD83): 40.318367 Latitude -80.559796 Longitude BHL (NAD83): 40.263089 Latitude -80.536523 Longitude **KB Elev:** 1,180 ft MSL KB Height: 26 ft AGL GL Elev: 1,154 ft MSL NO COAL VOID EXPECTED 136 'to 590 ' Air/Mist PROD TOC @ 1,500 ' MD 590 ' to 1,520 ' **TUBULAR DETAIL** Air/Mist Planned Interval Casing Size Weight Grade **Casing String** (in) (Min) (Min) From To Conductor 20 94.0# J-55 0' 136 1,520 ' to 5,151 ' 54.4# Air/Mist Surface 13.375 J-55 0' 570 Intermediate/Coal 9.625 36.0# 0 ' J-55 1,500 Production 20.0# P-110 HP 28,521 CEMENT DETAIL Sacks Density Class Conductor 173 19.3 A Surface 653 Α 15.6 Intermediate 580 A 15.6 Production 5493 A 14.5-15.0 TD at 5,151' KOP at 5,151 'MD Freshwater Depth - 520 'TVD 5,151 to 6,370 to Coal Depth - 725 'TVD 12.0-12.5 ppg Saltwater Depth - 1,190 'TVD TVD - 5,892 ' RECEIVED Office of Oil and Gas TMD - 28,521 ' JAN 28 2025 WV Department of tal Protection TD at 28,521 'MD 5,892 'TVD 5,687 ' TVD Target Center LP at 6,370 ' MD Onondaga 5,909 'TVD 6,370 'to 28,521 ' SHL Onondaga 5,704 'TVD 12.5-13.5 ppg Created by: Sebastian Ziaja on 01/24/2025