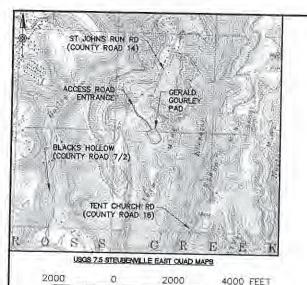

### Operator's Well No. Gerald Gourley BRK 6H

| Proposed Revegetation Treatment: Acres Disturbed 16                                                                                                                                                                                                                                        | .5                                      | Provocatation                                    | II                                                                                          |
|--------------------------------------------------------------------------------------------------------------------------------------------------------------------------------------------------------------------------------------------------------------------------------------------|-----------------------------------------|--------------------------------------------------|---------------------------------------------------------------------------------------------|
| Lime as determined by pH test min.2 Tons/acre or to correct                                                                                                                                                                                                                                |                                         | Frevegetation p                                  | Н                                                                                           |
| Fertilizer type 10-20-20                                                                                                                                                                                                                                                                   | to pri                                  |                                                  |                                                                                             |
| Fertilizer amount 600/500                                                                                                                                                                                                                                                                  | lbs/acre                                |                                                  |                                                                                             |
| Mulch_ Hay/Straw                                                                                                                                                                                                                                                                           | Γons/acre                               |                                                  |                                                                                             |
|                                                                                                                                                                                                                                                                                            | Seed Mixtures                           |                                                  |                                                                                             |
| Temporary                                                                                                                                                                                                                                                                                  |                                         | Perma                                            | nnent                                                                                       |
| Seed Type Ibs/acre Attachment 3C                                                                                                                                                                                                                                                           |                                         | Seed Type                                        | lbs/acre                                                                                    |
|                                                                                                                                                                                                                                                                                            |                                         |                                                  |                                                                                             |
| laps(s) of road, location, pit and proposed area for land a rovided). If water from the pit will be land applied, include reage, of the land application area.                                                                                                                             | pplication (unless ende dimensions (L x | ngineered plans includ<br>W x D) of the pit, and | ling this info have been dimensions (L x W), and area                                       |
| Maps(s) of road, location, pit and proposed area for land a rovided). If water from the pit will be land applied, include creage, of the land application area.  The hotocopied section of involved 7.5' topographic sheet.                                                                | e dimensions (L x                       | ngineered plans includ<br>W x D) of the pit, and | ling this info have been dimensions (L x W), and area                                       |
| Maps(s) of road, location, pit and proposed area for land a rovided). If water from the pit will be land applied, include creage, of the land application area.  Inotocopied section of involved 7.5' topographic sheet.  In an Approved by: Strader Gower Strader Gower                   | e dimensions (L x                       | ngineered plans incluc<br>W x D) of the pit, and | ling this info have been dimensions (L x W), and area                                       |
| Japs(s) of road, location, pit and proposed area for land a rovided). If water from the pit will be land applied, includer age, of the land application area.  Intotocopied section of involved 7.5' topographic sheet.  In Approved by: Strader Gower Strader Gower                       | e dimensions (L x                       | ngineered plans includ<br>W x D) of the pit, and | ling this info have been dimensions (L x W), and area                                       |
| Japs(s) of road, location, pit and proposed area for land a rovided). If water from the pit will be land applied, includer age, of the land application area.  Intotocopied section of involved 7.5' topographic sheet.  In an Approved by: Strader Gower Strader Gower                    | e dimensions (L x                       | ngineered plans includ<br>W x D) of the pit, and | ling this info have been dimensions (L x W), and area                                       |
| aps(s) of road, location, pit and proposed area for land a ovided). If water from the pit will be land applied, including reage, of the land application area.  notocopied section of involved 7.5' topographic sheet.  an Approved by: Strader Gower Strader Gower                        | e dimensions (L x                       | ngineered plans includ                           | ling this info have been dimensions (L x W), and area                                       |
| Taps(s) of road, location, pit and proposed area for land a ovided). If water from the pit will be land applied, including reage, of the land application area.  Intotocopied section of involved 7.5' topographic sheet.  In Approved by: Strader Gower Strader Gower                     | e dimensions (L x                       | ngineered plans includ                           | ling this info have been dimensions (L x W), and area                                       |
| daps(s) of road, location, pit and proposed area for land a rovided). If water from the pit will be land applied, includer eage, of the land application area.  notocopied section of involved 7.5' topographic sheet.  an Approved by: Strader Gower Strader Gower                        | e dimensions (L x                       | ngineered plans includ                           | dimensions (L x W), and area                                                                |
| Attach: Maps(s) of road, location, pit and proposed area for land a rovided). If water from the pit will be land applied, included creage, of the land application area.  Shotocopied section of involved 7.5' topographic sheet.  Idan Approved by: Strader Gower Strader Gower Comments: | e dimensions (L x                       | W x D) of the pit, and                           | ling this info have been dimensions (L x W), and area  PECEIVED Office of Oil and JAN 22 20 |