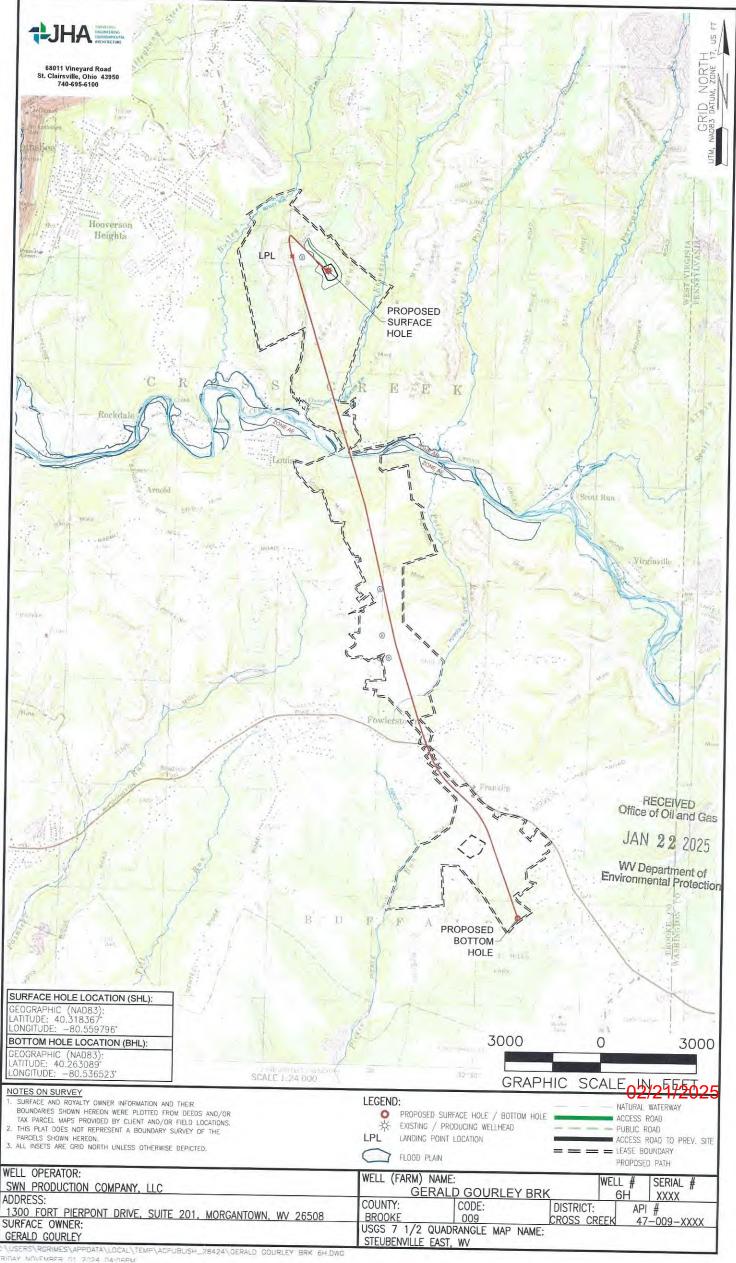

# STATE OF WEST VIRGINIA DEPARTMENT OF ENVIRONMENTAL PROTECTION, OFFICE OF OIL AND GAS WELL WORK PERMIT APPLICATION

| 1) Well Operator: SWN Prod                                            | duction Co., LLC                                    | 494512924                                      | 009-Brooke                                | Cross Cr Steubenville East                               |
|-----------------------------------------------------------------------|-----------------------------------------------------|------------------------------------------------|-------------------------------------------|----------------------------------------------------------|
| 2) Operator's Well Number: G                                          | Serald Gourley BE                                   | Operator ID                                    | County                                    | District Quadrangle                                      |
| _                                                                     |                                                     |                                                | d Name: Gerai                             | d Gourley BRK                                            |
| 3) Farm Name/Surface Owner:                                           | Gerald Gourley                                      | Public Roa                                     | d Access: St.                             | John Road                                                |
| 4) Elevation, current ground:                                         | 1154' E1                                            | evation, proposed                              | post-construction                         | on: 1154'                                                |
| 5) Well Type (a) Gas <u>x</u><br>Other                                | Oil                                                 |                                                | erground Storag                           |                                                          |
| (b)If Gas Sh                                                          | allow x                                             | Deep                                           |                                           |                                                          |
| Но                                                                    | prizontal x                                         |                                                |                                           |                                                          |
| 6) Existing Pad: Yes or No Yes                                        |                                                     |                                                |                                           |                                                          |
| 7) Proposed Target Formation(starget Formation-Marcellus, Up-Dip well | s), Depth(s), Antico<br>to the North, Target Top TV | ipated Thickness a<br>/D-6023', Target Base TV | nd Expected Pr<br>D- 6082', Anticipated 1 | ressure(s):<br>Thickness- 59', Associated Pressure- 3953 |
| 8) Proposed Total Vertical Dep                                        | a a Tarrestan                                       | /                                              |                                           |                                                          |
| 9) Formation at Total Vertical I                                      | Depth: Marcellus                                    |                                                |                                           |                                                          |
| 10) Proposed Total Measured D                                         | Depth: 28521'                                       | 1                                              |                                           |                                                          |
| 11) Proposed Horizontal Leg Le                                        | ength: 21,936.36                                    |                                                |                                           |                                                          |
| 12) Approximate Fresh Water S                                         | strata Depths:                                      | 520'                                           |                                           |                                                          |
| 13) Method to Determine Fresh                                         | Water Depths: 4                                     | 7-009-00149 WR                                 | -35 /                                     |                                                          |
| 14) Approximate Saltwater Dep                                         | ths: 1190' reporte                                  | ed in nearby well                              |                                           |                                                          |
| 15) Approximate Coal Seam De                                          | epths: 725'                                         |                                                |                                           |                                                          |
| 16) Approximate Depth to Possi                                        | ible Void (coal mir                                 | ne, karst, other):                             | lone that we a                            | re aware of                                              |
| 17) Does Proposed well location directly overlying or adjacent to     | n contain coal seam<br>an active mine?              | Yes                                            | No No                                     | X RECEIVED  Office of Oil and Gas                        |
| (a) If Yes, provide Mine Info:                                        | Name:                                               |                                                |                                           | JAN 28 2025                                              |
|                                                                       | Depth:                                              |                                                |                                           | WV Department of                                         |
|                                                                       | Seam:                                               |                                                |                                           | Environmental Protection                                 |
|                                                                       | Owner:                                              |                                                |                                           |                                                          |

#### **Southwestern Energy Company Proposed Drilling Program** Well: **Drilling Rig: GERALD GOURLEY BRK 6H SDC 41** Field: **PANHANDLE FIELD - WET** Formation: Marcellus Shale County: **BROOKE** State: Southwestern Energy SHL (NAD83): 40.318367 Latitude -80.559796 Longitude BHL (NAD83): 40.263089 Latitude -80.536523 Longitude **KB Elev:** 1,180 ft MSL KB Height: 26 ft AGL GL Elev: 1,154 ft MSL NO COAL VOID EXPECTED 136 'to 590 ' Air/Mist PROD TOC @ 1,500 ' MD 590 ' to 1,520 ' **TUBULAR DETAIL** Air/Mist Planned Interval Casing Size Weight Grade **Casing String** (in) (Min) (Min) From To Conductor 20 94.0# J-55 0' 136 1,520 ' to 5,151 ' 54.4# Air/Mist Surface 13.375 J-55 0' 570 Intermediate/Coal 9.625 36.0# 0 ' J-55 1,500 Production 20.0# P-110 HP 28,521 CEMENT DETAIL Sacks Density Class Conductor 173 19.3 A Surface 653 Α 15.6 Intermediate 580 A 15.6 Production 5493 A 14.5-15.0 TD at 5,151' KOP at 5,151 'MD Freshwater Depth - 520 'TVD 5,151 to 6,370 to Coal Depth - 725 'TVD 12.0-12.5 ppg Saltwater Depth - 1,190 'TVD TVD - 5,892 ' RECEIVED Office of Oil and Gas TMD - 28,521 ' JAN 28 2025 WV Department of tal Protection TD at 28,521 'MD 5,892 'TVD 5,687 ' TVD Target Center LP at 6,370 ' MD Onondaga 5,909 'TVD 6,370 'to 28,521 ' SHL Onondaga 5,704 'TVD 12.5-13.5 ppg Created by: Sebastian Ziaja on 01/24/2025