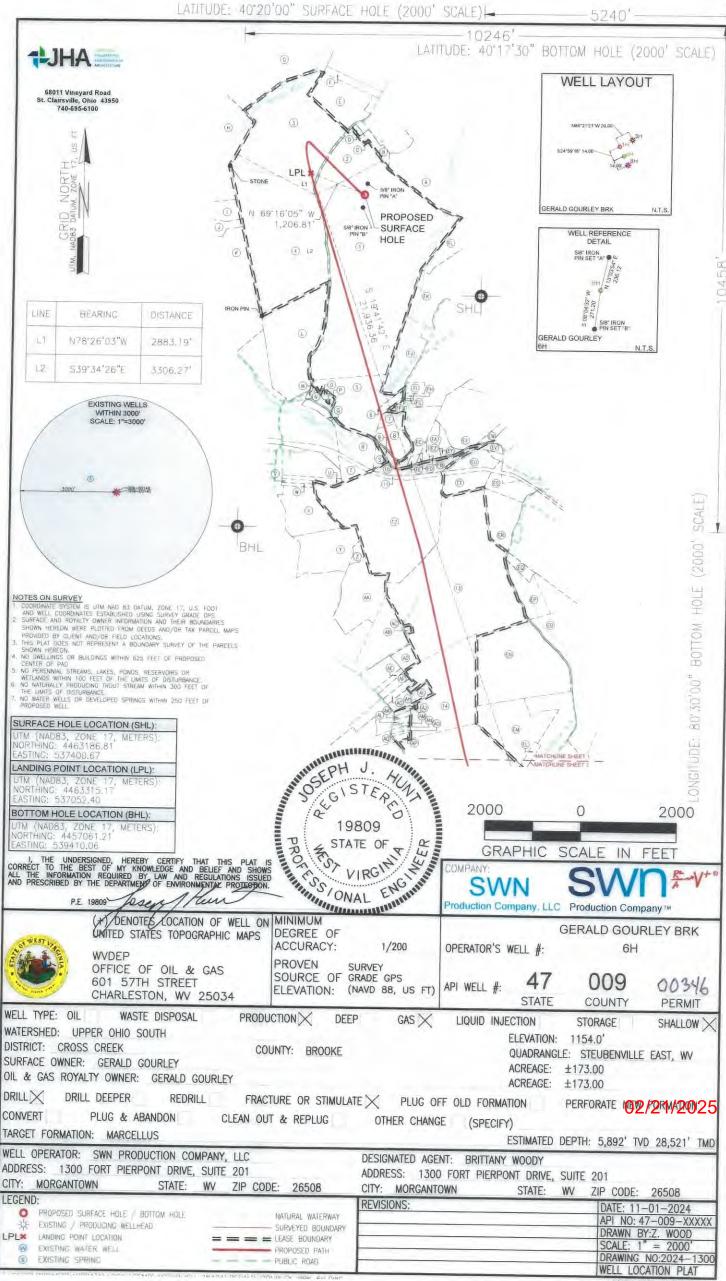

# STATE OF WEST VIRGINIA DEPARTMENT OF ENVIRONMENTAL PROTECTION, OFFICE OF OIL AND GAS WELL WORK PERMIT APPLICATION

| 1) Well Operator: SWN Prod                                            | duction Co., LLC                                    | 494512924                                      | 009-Brooke                                | Cross Cr Steubenville East                               |
|-----------------------------------------------------------------------|-----------------------------------------------------|------------------------------------------------|-------------------------------------------|----------------------------------------------------------|
| 2) Operator's Well Number: G                                          | Serald Gourley BE                                   | Operator ID                                    | County                                    | District Quadrangle                                      |
| _                                                                     |                                                     |                                                | d Name: Gerai                             | d Gourley BRK                                            |
| 3) Farm Name/Surface Owner:                                           | Gerald Gourley                                      | Public Roa                                     | d Access: St.                             | John Road                                                |
| 4) Elevation, current ground:                                         | 1154' E1                                            | evation, proposed                              | post-construction                         | on: 1154'                                                |
| 5) Well Type (a) Gas <u>x</u><br>Other                                | Oil                                                 |                                                | erground Storag                           |                                                          |
| (b)If Gas Sh                                                          | allow x                                             | Deep                                           |                                           |                                                          |
| Но                                                                    | prizontal x                                         |                                                |                                           |                                                          |
| 6) Existing Pad: Yes or No Yes                                        |                                                     |                                                |                                           |                                                          |
| 7) Proposed Target Formation(starget Formation-Marcellus, Up-Dip well | s), Depth(s), Antico<br>to the North, Target Top TV | ipated Thickness a<br>/D-6023', Target Base TV | nd Expected Pr<br>D- 6082', Anticipated 1 | ressure(s):<br>Thickness- 59', Associated Pressure- 3953 |
| 8) Proposed Total Vertical Dep                                        | a a Tarrestan                                       | /                                              |                                           |                                                          |
| 9) Formation at Total Vertical I                                      | Depth: Marcellus                                    |                                                |                                           |                                                          |
| 10) Proposed Total Measured D                                         | Depth: 28521'                                       | 1                                              |                                           |                                                          |
| 11) Proposed Horizontal Leg Le                                        | ength: 21,936.36                                    |                                                |                                           |                                                          |
| 12) Approximate Fresh Water S                                         | strata Depths:                                      | 520'                                           |                                           |                                                          |
| 13) Method to Determine Fresh                                         | Water Depths: 4                                     | 7-009-00149 WR                                 | -35 /                                     |                                                          |
| 14) Approximate Saltwater Dep                                         | ths: 1190' reporte                                  | ed in nearby well                              |                                           |                                                          |
| 15) Approximate Coal Seam De                                          | epths: 725'                                         |                                                |                                           |                                                          |
| 16) Approximate Depth to Possi                                        | ible Void (coal mir                                 | ne, karst, other):                             | lone that we a                            | re aware of                                              |
| 17) Does Proposed well location directly overlying or adjacent to     | n contain coal seam<br>an active mine?              | Yes                                            | No No                                     | X RECEIVED  Office of Oil and Gas                        |
| (a) If Yes, provide Mine Info:                                        | Name:                                               |                                                |                                           | JAN 28 2025                                              |
|                                                                       | Depth:                                              |                                                |                                           | WV Department of                                         |
|                                                                       | Seam:                                               |                                                |                                           | Environmental Protection                                 |
|                                                                       | Owner:                                              |                                                |                                           |                                                          |

#### **Southwestern Energy Company Proposed Drilling Program** Well: **Drilling Rig: GERALD GOURLEY BRK 6H SDC 41** Field: **PANHANDLE FIELD - WET** Formation: Marcellus Shale County: **BROOKE** State: Southwestern Energy SHL (NAD83): 40.318367 Latitude -80.559796 Longitude BHL (NAD83): 40.263089 Latitude -80.536523 Longitude **KB Elev:** 1,180 ft MSL KB Height: 26 ft AGL GL Elev: 1,154 ft MSL NO COAL VOID EXPECTED 136 'to 590 ' Air/Mist PROD TOC @ 1,500 ' MD 590 ' to 1,520 ' **TUBULAR DETAIL** Air/Mist Planned Interval Casing Size Weight Grade **Casing String** (in) (Min) (Min) From To Conductor 20 94.0# J-55 0' 136 1,520 ' to 5,151 ' 54.4# Air/Mist Surface 13.375 J-55 0' 570 Intermediate/Coal 9.625 36.0# 0 ' J-55 1,500 Production 20.0# P-110 HP 28,521 CEMENT DETAIL Sacks Density Class Conductor 173 19.3 A Surface 653 Α 15.6 Intermediate 580 A 15.6 Production 5493 A 14.5-15.0 TD at 5,151' KOP at 5,151 'MD Freshwater Depth - 520 'TVD 5,151 to 6,370 to Coal Depth - 725 'TVD 12.0-12.5 ppg Saltwater Depth - 1,190 'TVD TVD - 5,892 ' RECEIVED Office of Oil and Gas TMD - 28,521 ' JAN 28 2025 WV Department of tal Protection TD at 28,521 'MD 5,892 'TVD 5,687 ' TVD Target Center LP at 6,370 ' MD Onondaga 5,909 'TVD 6,370 'to 28,521 ' SHL Onondaga 5,704 'TVD 12.5-13.5 ppg Created by: Sebastian Ziaja on 01/24/2025